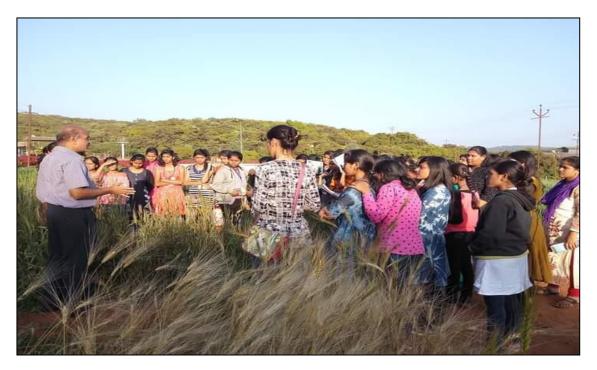

WHEAT RUST RESEARCH CENTRE, MAHABALESHWAR (Students with Director of Research Centre)

PASARANI GHAT, MAHABALESHWAR (STUDENTS WITH DR. S. S. BHOSALE)