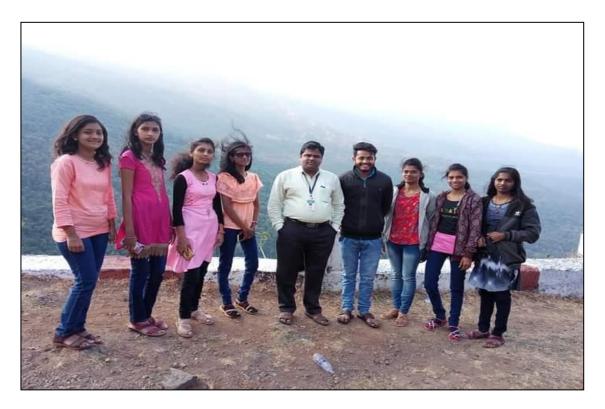

WHEAT RUST RESEARCH CENTRE, MAHABALESHWAR (Students with Director of Research Centre)

PASARANI GHAT, MAHABALESHWAR (STUDENTS WITH DR. S. S. BHOSALE)