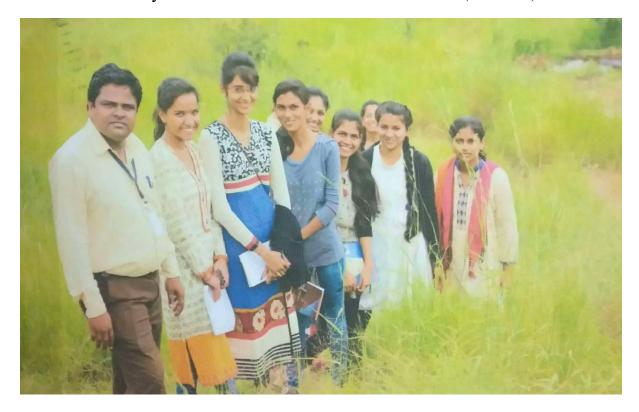

### **Photos:**

Faculty and Students at Lead Botanical Garden (2019-20)

Dr. Santosh Bhosale and Students (B. Sc. III- 2019-20)

Shri. Shahu Shikshan Prasarak Seva Mandal's, Shri. Vijaysinha Yadav Arts and Science college, Peth-Vadgaon,Tal- Hatkanangale Dist- kolhapur