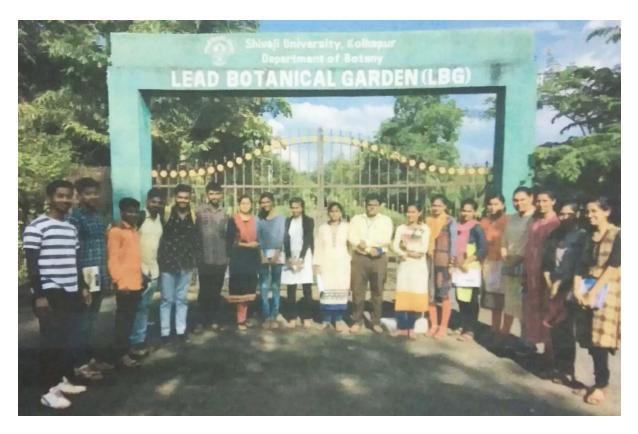

### **Photos:**

Faculty and Students at Lead Botanical Garden (2019-20)

Dr. Santosh Bhosale and Students (B. Sc. III- 2019-20)

Shri. Shahu Shikshan Prasarak Seva Mandal's, Shri. Vijaysinha Yadav Arts and Science college, Peth-Vadgaon,Tal- Hatkanangale Dist- kolhapur