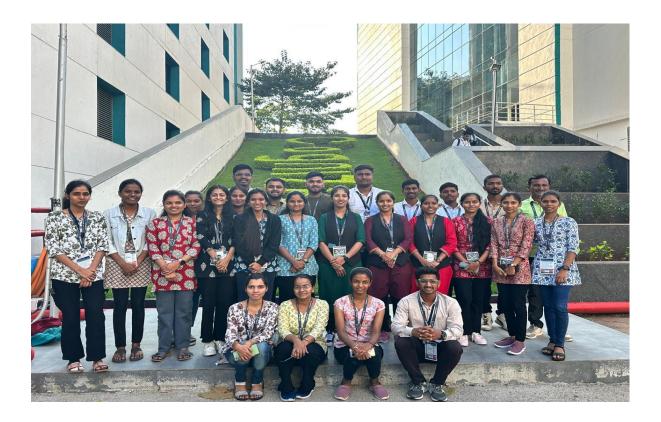

Pune

**Date & date:** Saturday 1st February 2025.

**Participants:** 26 Students & 4 Faculty Members.

The Department of Computer Science organized an industrial visit to Cognizant CDC, Hinjawadi Phase-III, Pune on 1st February 2025 for B.Sc. III Year students. This visit aimed to provide students with practical exposure to the IT industry, helping them understand corporate work culture, emerging technologies, and real-world software development processes.

## **Visit Highlights**

- **Company Overview:** A briefing on Cognizant's role in the global IT sector.
- Technology Insights: Introduction to AI, Cloud Computing, and Cyber security.
- Workplace Tour: Observing live projects and team collaboration.
- **Q&A Session:** Students interacted with IT professionals and clarified doubts.