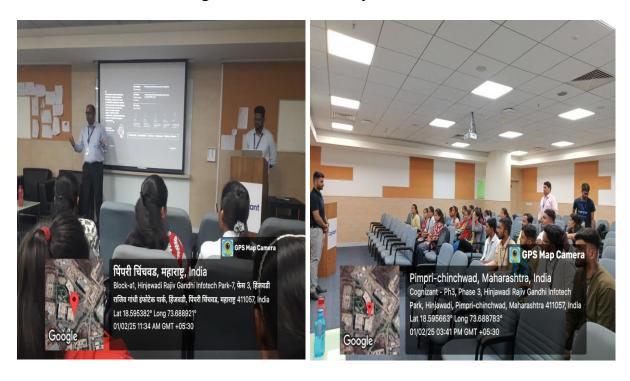

Pune

**Date & date:** Saturday 1st February 2025.

**Participants:** 26 Students & 4 Faculty Members.

The Department of Computer Science organized an industrial visit to Cognizant CDC, Hinjawadi Phase-III, Pune on 1st February 2025 for B.Sc. III Year students. This visit aimed to provide students with practical exposure to the IT industry, helping them understand corporate work culture, emerging technologies, and real-world software development processes.

## **Visit Highlights**

- **Company Overview:** A briefing on Cognizant's role in the global IT sector.
- Technology Insights: Introduction to AI, Cloud Computing, and Cyber security.
- Workplace Tour: Observing live projects and team collaboration.
- **Q&A Session:** Students interacted with IT professionals and clarified doubts.