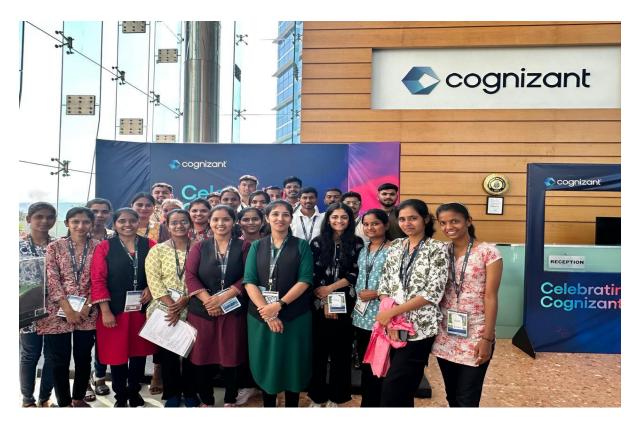

Pune

**Date & date:** Saturday 1st February 2025.

**Participants:** 26 Students & 4 Faculty Members.

The Department of Computer Science organized an industrial visit to Cognizant CDC, Hinjawadi Phase-III, Pune on 1st February 2025 for B.Sc. III Year students. This visit aimed to provide students with practical exposure to the IT industry, helping them understand corporate work culture, emerging technologies, and real-world software development processes.

## **Visit Highlights**

- **Company Overview:** A briefing on Cognizant's role in the global IT sector.
- Technology Insights: Introduction to AI, Cloud Computing, and Cyber security.
- Workplace Tour: Observing live projects and team collaboration.
- **Q&A Session:** Students interacted with IT professionals and clarified doubts.