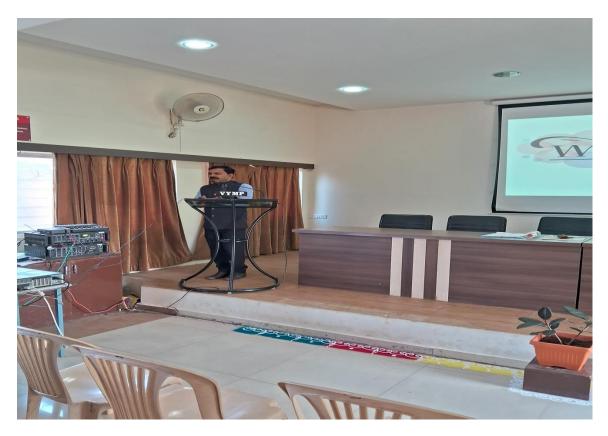

## Shri Vijaysinha Yadav College, Peth Vadgaon Department of Computer Science 2024-25

Name of Activity: Guest Lecture on M.Sc.M.C.A Entrance Exam

Date and Time of activity conducted: 12/03/2025, Time-2:00pm

Target Group: B.Sc.-I, B.Sc.-II and B.Sc.-III

Name of organizer: Department of computer science

Name of the Resource Person: Mr. Shankar S.Pujari DYP-ATU

A guest lecture on the **MSc and MCA Entrance Exam** was organized by the Department of Computer Science on 12/03/2025, with the goal of guiding prospective students in their preparation for the entrance exams for Master of Science (MSc) and Master of Computer Applications (MCA) programs.

The lecture aimed to provide valuable insights into the entrance exam structure, eligibility criteria, and strategies to succeed in these competitive exams.

The guest lecture was delivered by **Mr. Shankar S.Pujari** a renowned expert in the field of higher education admissions and entrance exam preparation.

With years of experience and extensive knowledge of the entrance exam process **Mr. Shankar S.Pujari** provided practical advice and useful tips to help students prepare effectively.

Co-Coordinator

Head of the Department
Department of Computer Science
Shri. Vijaysinha Yadav College
Peth Vadgaon, Dist. Kolhapur.