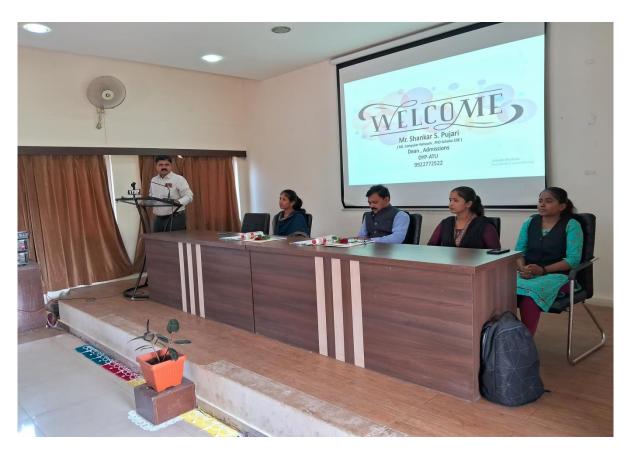

## Shri Vijaysinha Yadav College, Peth Vadgaon Department of Computer Science 2024-25

Name of Activity: Guest Lecture on M.Sc.M.C.A Entrance Exam

Date and Time of activity conducted: 12/03/2025, Time-2:00pm

Target Group: B.Sc.-I, B.Sc.-II and B.Sc.-III

Name of organizer: Department of computer science

Name of the Resource Person: Mr. Shankar S.Pujari DYP-ATU

A guest lecture on the **MSc and MCA Entrance Exam** was organized by the Department of Computer Science on 12/03/2025, with the goal of guiding prospective students in their preparation for the entrance exams for Master of Science (MSc) and Master of Computer Applications (MCA) programs.

The lecture aimed to provide valuable insights into the entrance exam structure, eligibility criteria, and strategies to succeed in these competitive exams.

The guest lecture was delivered by **Mr. Shankar S.Pujari** a renowned expert in the field of higher education admissions and entrance exam preparation.

With years of experience and extensive knowledge of the entrance exam process **Mr. Shankar S.Pujari** provided practical advice and useful tips to help students prepare effectively.

Co-Coordinator

Head of the Department
Department of Computer Science
Shri. Vijaysinha Yadav College
Peth Vadgaon, Dist. Kolhapur.