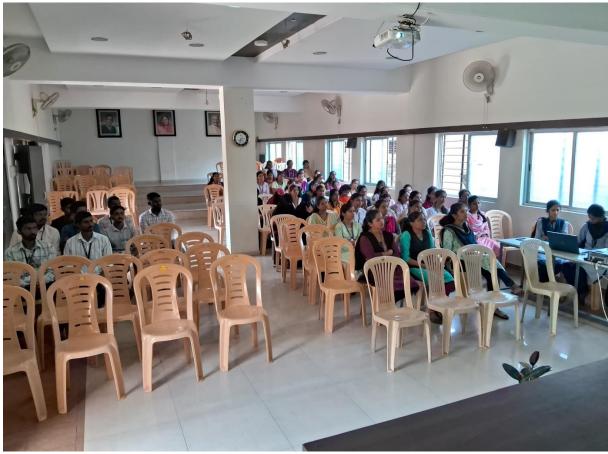

## Shri Vijaysinha Yadav College, Peth Vadgaon Department of Computer Science 2024-25

Name of Activity: Guest Lecture on M.Sc.M.C.A Entrance Exam

Date and Time of activity conducted: 12/03/2025, Time-2:00pm

Target Group: B.Sc.-I, B.Sc.-II and B.Sc.-III

Name of organizer: Department of computer science

Name of the Resource Person: Mr. Shankar S.Pujari DYP-ATU

A guest lecture on the **MSc and MCA Entrance Exam** was organized by the Department of Computer Science on 12/03/2025, with the goal of guiding prospective students in their preparation for the entrance exams for Master of Science (MSc) and Master of Computer Applications (MCA) programs.

The lecture aimed to provide valuable insights into the entrance exam structure, eligibility criteria, and strategies to succeed in these competitive exams.

The guest lecture was delivered by **Mr. Shankar S.Pujari** a renowned expert in the field of higher education admissions and entrance exam preparation.

With years of experience and extensive knowledge of the entrance exam process **Mr. Shankar S.Pujari** provided practical advice and useful tips to help students prepare effectively.

Co-Coordinator

Head of the Department
Department of Computer Science
Shri. Vijaysinha Yadav College
Peth Vadgaon, Dist. Kolhapur.