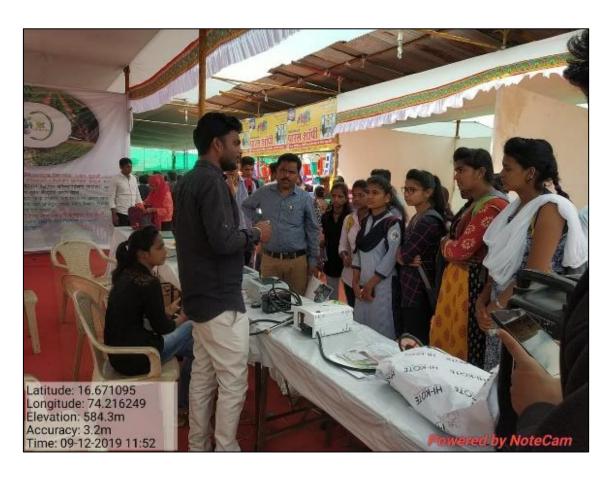

## Photo plates of Agricultural Exhibition 2019-2020

B.A. II Students (Agriculture Exhibition) at Kolhapur, 09th December, 2019.