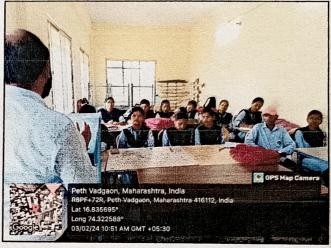

### Photo Plates of Programme

Counsellor: Dr. Amol Jarag

Date of Report: 3<sup>rd</sup> February, 2024

Organizer: Department of Geography

(Dr. B. S. Jadhav)

Blhay

Head

Department of Geography Shri. Vijaysinha Yadav College Peth Vadgaon, Dist. Kolhapur. (Dr. Ashok Chavan)