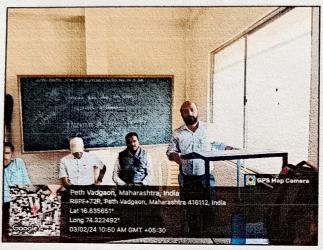

### Photo Plates of Programme

Counsellor: Dr. Amol Jarag

Date of Report: 3<sup>rd</sup> February, 2024

Organizer: Department of Geography

(Dr. B. S. Jadhav)

Blhay

Head

Department of Geography Shri. Vijaysinha Yadav College Peth Vadgaon, Dist. Kolhapur. (Dr. Ashok Chavan)