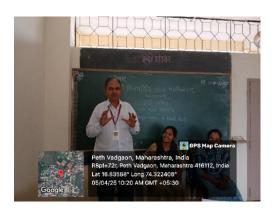

# **Short Description of Activity:**

On Saturday April 05, 2025, Shri Vijaysinha Yadav College, Peth Vadgaon, Hindi Department organized a lecture of Prof. Madha Koli. Speaking on the topic of "Gender Equality", she gave a detailed discussion on the topic of Gender Equality.

The nature of the lecture on *Gender Equality* was quite informative and has made a valuable new addition to geder sensitization and women empowerment. Prof. (Dr.) Nazim Shaikh was present as the chairman for the event. The students responded well. Prof. Dr. Nazim Shaikh delivered the welcome speech. Finally, Prof. (Dr.) Varsha Sahdev proposed vote of thanks. A large number of students were present on the occasion.

# **Photo Plates**