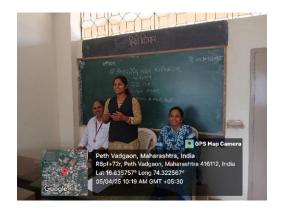

# **Short Description of Activity:**

On Saturday April 05, 2025, Shri Vijaysinha Yadav College, Peth Vadgaon, Hindi Department organized a lecture of Prof. Madha Koli. Speaking on the topic of "Gender Equality", she gave a detailed discussion on the topic of Gender Equality.

The nature of the lecture on *Gender Equality* was quite informative and has made a valuable new addition to geder sensitization and women empowerment. Prof. (Dr.) Nazim Shaikh was present as the chairman for the event. The students responded well. Prof. Dr. Nazim Shaikh delivered the welcome speech. Finally, Prof. (Dr.) Varsha Sahdev proposed vote of thanks. A large number of students were present on the occasion.

# **Photo Plates**