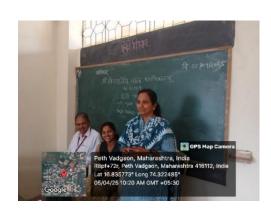

# **Short Description of Activity:**

On Saturday April 05, 2025, Shri Vijaysinha Yadav College, Peth Vadgaon, Hindi Department organized a lecture of Prof. Madha Koli. Speaking on the topic of "Gender Equality", she gave a detailed discussion on the topic of Gender Equality.

The nature of the lecture on *Gender Equality* was quite informative and has made a valuable new addition to geder sensitization and women empowerment. Prof. (Dr.) Nazim Shaikh was present as the chairman for the event. The students responded well. Prof. Dr. Nazim Shaikh delivered the welcome speech. Finally, Prof. (Dr.) Varsha Sahdev proposed vote of thanks. A large number of students were present on the occasion.

# **Photo Plates**