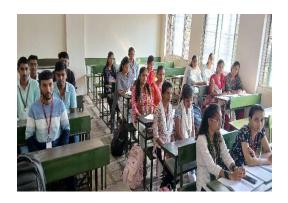

# **Short Description of Activity:**

On Saturday April 05, 2025, Shri Vijaysinha Yadav College, Peth Vadgaon, Hindi Department organized a lecture of Prof. Madha Koli. Speaking on the topic of "Gender Equality", she gave a detailed discussion on the topic of Gender Equality.

The nature of the lecture on *Gender Equality* was quite informative and has made a valuable new addition to geder sensitization and women empowerment. Prof. (Dr.) Nazim Shaikh was present as the chairman for the event. The students responded well. Prof. Dr. Nazim Shaikh delivered the welcome speech. Finally, Prof. (Dr.) Varsha Sahdev proposed vote of thanks. A large number of students were present on the occasion.

# **Photo Plates**