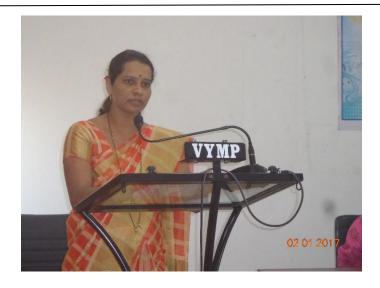

## **Activity No: 01 (2016-17)**

Name of Activity: Guest Lecture of "Women Empowerment"

**Date and Time:** 02-01-2017 (10.00 am to 12.00 pm.)

**Target Group**: B. A. III students

**Venue:** Seminar Hall, Shri Vijaysinha Yadav Arts and Science

## Details of the Event:

The programme was conducted to enhance the skills of third year students and to understand the importance of 'Women Empowerment'. The programme was organized by Sachetana Mandal and Marathi |Department. The resource person of this lecture was Mrs. prof Rekha Pasale, Arts and Commerce College Kasegaon. She explained through out her lecture about the women empowerment and its importance in the social, political, economic sectors and in the development of the nation..

The function was presided by Mr. A. H. Nikam, Head, Department of Political Science of our college. Mr. P. S. Patil, Head, Department of Marathi and Dr. Prashant Gaikwad sir of the department attended the function.

Dr P. B gained

**Orgnizer** Principal

संक्षिप्त अहवाल : दि.२ फेब्रुवारी २०१७ रोजी मराठी विभाग आणि सचेतना मंडळ यांच्या वतीने प्रा.रेखा पसाले,आर्ट्स ॲण्ड कॉमर्स कॅालेज कासेगाव जि.सांगली यांचे 'महिला सबलीकरण' या विषयावर व्याख्यान संपन्न झाले.सामाजिक,राजकीय,आणि धार्मिक क्षेत्रातील महिलांची सध्यस्थिती याविषयी विविध उदाहरणातून त्यांनी अभ्यासपुर्ण विवेचन केले. या कार्यक्रमाच्या अध्यक्षस्थानी प्रा.अधिकराव निकम हे होते. या वेळी प्रा.सुरेश पाटील,डॉ.प्रशांत गायकवाड हे उपस्थित होते.या कार्यक्रमाचे सूत्रसंचालन डॉ.पद्मा पाटील यांनी केले.