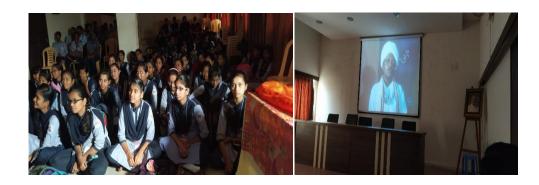

## Name of Resource Person:

**Details of the Event:** Department of Marathi has organized Screening of Film Entitled-'Mahatma Pule, Life and Work' under the Bhasha Pandharwada. The students from Marathi department of first year, second year and third year were present for the programme. Dr. Prashant Gaikwad sir, Mr. Uttam Dhavale and Dr. Amar Powar were present for the programme.

Coordinator

**Principal** 

संक्षिप्त अहवाल - मराठी भाषा पंधरवडा या निमित्ताने मराठी
विभागाच्या वतीने महात्मा जोतिराव फुले यांच्या जीवनावर आधारीत माहितीपट
दाखविण्यात आला.या वेळी महाविध्यालयातील विध्यार्थी मोठ्या संख्येने हजर
होते. महात्मा फुले यांचे जीवन व कार्य यावर आधारीत माहितीपट पाहून
विध्यार्थी भारावून गेले.या निमित्ताने आयोजित कार्यक्रमाचे प्रास्ताविक डॉ.प्रशांत
गायकवाड यांनी केले.तर या कार्यक्रमाचे सूत्रसंचालन प्रा.रामचंद्र ढवळे यांनी
केले.या वेळी डॉ.अमर पोवार यांनी विध्यार्थ्यांना मार्गादर्शन केले.