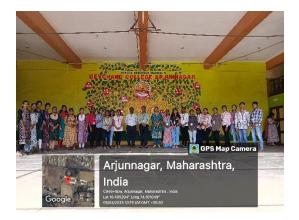

#### Short Description of activity conducted:

As per the instructions of Shivaji University, Kolhapur the Study tour is part of the curriculum. In this regard, the Department of Sociology organized a Study Tour of B.A. Part-II and III at Nipani, Ajara, Sawantwadi, Shiroda. There was total 15 students with 01 teacher who visited various places to understand the social Issues. The students visited Devchand College, Arjun Nagar, Nipani as part of MOU activity. As concern to other places, students tried to understand the Social Issues with the relation of Social Theories.

#### Photo plates of Study tour