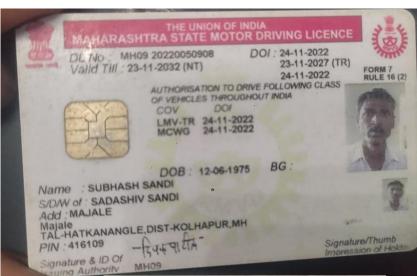

#### **EXPENDITURE**

| Sr.<br>No. | Expenditure Detai         | s                   |                   | AmountinRupees (₹) |
|------------|---------------------------|---------------------|-------------------|--------------------|
|            | Transportation pack       | age (₹ 900/- per Se | at)               | 14,400-00          |
| 1          | Regi. No. MH 09 C         | V 0518              |                   |                    |
| 1          | Owner- Amol Patil         |                     |                   |                    |
|            | Driver Name: Subhas Sandi |                     |                   |                    |
| 2          | Driver Lunch- Dinn        | er                  |                   | 300-00             |
| 3          | Other                     |                     |                   | 200-00             |
| Tota       | 1                         |                     |                   | 14900              |
| Sr.<br>No. | Contribution              |                     | Expenditure       |                    |
| 1.         | Total                     | <b>₹ 14 400/</b>    | Total Expanditure | ₹ 14 000 00        |
|            | Contribution              | ₹ 14,400/-          | Total Expenditure | ₹ 14,900-00        |