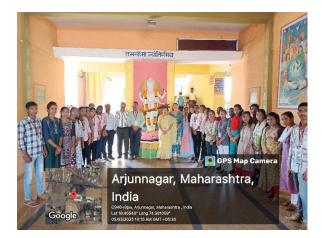

#### Short Description of activity conducted:

As per the instructions of Shivaji University, Kolhapur the Study tour is part of the curriculum. In this regard, the Department of Sociology organized a Study Tour of B.A. Part-II and III at Nipani, Ajara, Sawantwadi, Shiroda. There was total 15 students with 01 teacher who visited various places to understand the social Issues. The students visited Devchand College, Arjun Nagar, Nipani as part of MOU activity. As concern to other places, students tried to understand the Social Issues with the relation of Social Theories.

#### Photo plates of Study tour