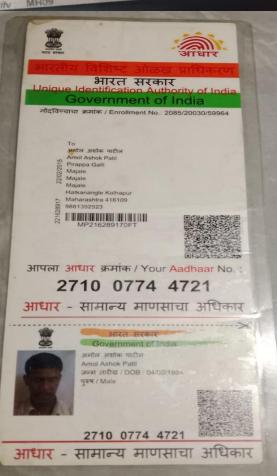

#### **EXPENDITURE**

| Sr.<br>No. | Expenditure Detai         | s                   |                   | AmountinRupees (₹) |
|------------|---------------------------|---------------------|-------------------|--------------------|
|            | Transportation pack       | age (₹ 900/- per Se | at)               | 14,400-00          |
| 1          | Regi. No. MH 09 C         | V 0518              |                   |                    |
| 1          | Owner- Amol Patil         |                     |                   |                    |
|            | Driver Name: Subhas Sandi |                     |                   |                    |
| 2          | Driver Lunch- Dinn        | er                  |                   | 300-00             |
| 3          | Other                     |                     |                   | 200-00             |
| Tota       | 1                         |                     |                   | 14900              |
| Sr.<br>No. | Contribution              |                     | Expenditure       |                    |
| 1.         | Total                     | <b>₹ 14 400/</b>    | Total Expanditure | ₹ 14 000 00        |
|            | Contribution              | ₹ 14,400/-          | Total Expenditure | ₹ 14,900-00        |