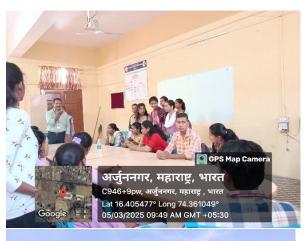

#### Aims and objectives:

- 1) To understand the Social Issues with the relation of Social Theories.
- 2) To inform the students about the situations of society.
- 3) To study the impact of Social Changes in the Society.
- 4) To observe, economic and social problems of Society.
- 5) To get Practices of Interview technique, Interview-Scheduled etc. as the part of the methods of data collection.

#### Photo plates of Study tour