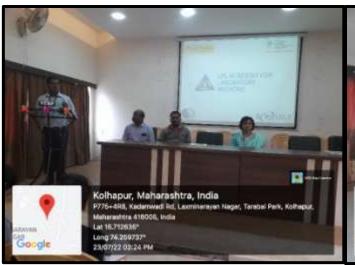

## **Detailed Report-**

Dept. of Zoology organized a lecture on 'Phlebotomist as a career' on Saturday, 23 March 2022 at 02.00 pm. Mr. Amitkumar Kamble, Centre Head, Dr. Lal Path Foundation, Kolhapur (DLFK), Mr. Krushnat Patil, Placement Coordinator, DLFK and Mr. Bhalchandra Dhanlobhe, Sourcing Officer, DLFK were the resource persons for this lecture. Mr. Amitkumar Kamble delivered a nice lecture on 'Phlebotomist as a career'. He explained about Lal Path Foundation, Phlebotomy technique, Procedure of the Phlebotomist course, Source of jobs, etc. Principal Dr. Vijaya Chavan presided the lecture. Welcome & preface was given by Dr. R. H. Atigre, Head Dept. of Zoology, Vote of thanks by Dr. S. V. Maske. Total 43 students of B. Sc. III Zoology, Botany, Microbiology and Chemistry were present for this lecture.