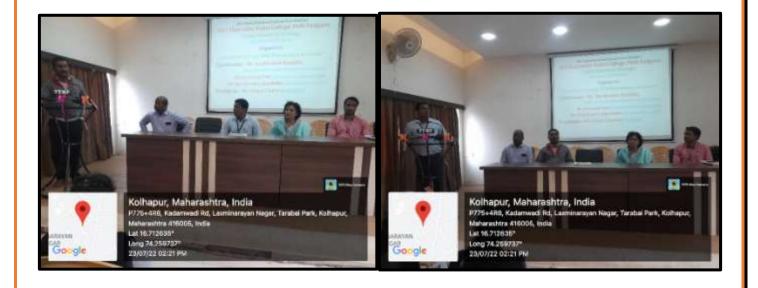

## **Detailed Report-**

Dept. of Zoology organized a lecture on 'Phlebotomist as a career' on Saturday, 23 March 2022 at 02.00 pm. Mr. Amitkumar Kamble, Centre Head, Dr. Lal Path Foundation, Kolhapur (DLFK), Mr. Krushnat Patil, Placement Coordinator, DLFK and Mr. Bhalchandra Dhanlobhe, Sourcing Officer, DLFK were the resource persons for this lecture. Mr. Amitkumar Kamble delivered a nice lecture on 'Phlebotomist as a career'. He explained about Lal Path Foundation, Phlebotomy technique, Procedure of the Phlebotomist course, Source of jobs, etc. Principal Dr. Vijaya Chavan presided the lecture. Welcome & preface was given by Dr. R. H. Atigre, Head Dept. of Zoology, Vote of thanks by Dr. S. V. Maske. Total 43 students of B. Sc. III Zoology, Botany, Microbiology and Chemistry were present for this lecture.