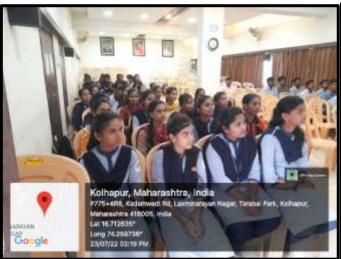

## **Detailed Report-**

Dept. of Zoology organized a lecture on 'Phlebotomist as a career' on Saturday, 23 March 2022 at 02.00 pm. Mr. Amitkumar Kamble, Centre Head, Dr. Lal Path Foundation, Kolhapur (DLFK), Mr. Krushnat Patil, Placement Coordinator, DLFK and Mr. Bhalchandra Dhanlobhe, Sourcing Officer, DLFK were the resource persons for this lecture. Mr. Amitkumar Kamble delivered a nice lecture on 'Phlebotomist as a career'. He explained about Lal Path Foundation, Phlebotomy technique, Procedure of the Phlebotomist course, Source of jobs, etc. Principal Dr. Vijaya Chavan presided the lecture. Welcome & preface was given by Dr. R. H. Atigre, Head Dept. of Zoology, Vote of thanks by Dr. S. V. Maske. Total 43 students of B. Sc. III Zoology, Botany, Microbiology and Chemistry were present for this lecture.