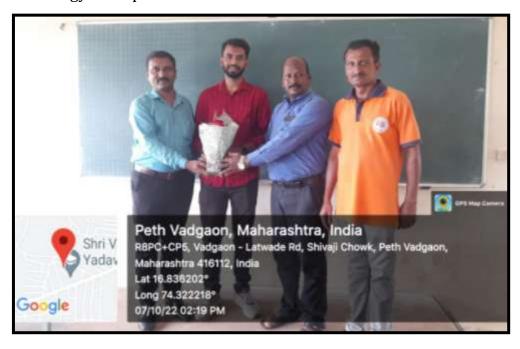

## **Detailed Report-**

Dept. of Zoology organized a lecture on 'Instrumentation and career in Zoology' on Friday, 07 October 2022 at 02.00 pm. Mr. Shubham Chougule, Sr. associate, TUV Nord India Pvt. Ltd., Pune was the resource persons for this lecture. Mr. Shubham talked on the concept of instrumentation and the career opportunities in Zoology. He explained the importance of the knowledge that the students must acquire during their graduation. He delivered a nice lecture on the use of different types of instruments. The students must work for different projects in addition to their regular theory and practicals – he added. Dr. R. H. Atigre, Head Dept. of Zoology, Welcomed him & gave preface. Vote of thanks was given by Dr. S. V. Maske. Total 53 students of B. Sc. II, III (Zoology, Microbiology) with staff of Zoology & Microbiology were present for this lecture.