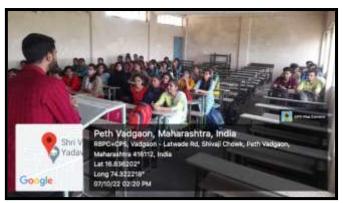

## **Detailed Report-**

Dept. of Zoology organized a lecture on 'Instrumentation and career in Zoology' on Friday, 07 October 2022 at 02.00 pm. Mr. Shubham Chougule, Sr. associate, TUV Nord India Pvt. Ltd., Pune was the resource persons for this lecture. Mr. Shubham talked on the concept of instrumentation and the career opportunities in Zoology. He explained the importance of the knowledge that the students must acquire during their graduation. He delivered a nice lecture on the use of different types of instruments. The students must work for different projects in addition to their regular theory and practicals – he added. Dr. R. H. Atigre, Head Dept. of Zoology, Welcomed him & gave preface. Vote of thanks was given by Dr. S. V. Maske. Total 53 students of B. Sc. II, III (Zoology, Microbiology) with staff of Zoology & Microbiology were present for this lecture.