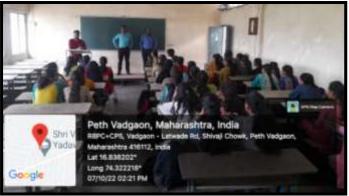

## **Detailed Report-**

Dept. of Zoology organized a lecture on 'Instrumentation and career in Zoology' on Friday, 07 October 2022 at 02.00 pm. Mr. Shubham Chougule, Sr. associate, TUV Nord India Pvt. Ltd., Pune was the resource persons for this lecture. Mr. Shubham talked on the concept of instrumentation and the career opportunities in Zoology. He explained the importance of the knowledge that the students must acquire during their graduation. He delivered a nice lecture on the use of different types of instruments. The students must work for different projects in addition to their regular theory and practicals – he added. Dr. R. H. Atigre, Head Dept. of Zoology, Welcomed him & gave preface. Vote of thanks was given by Dr. S. V. Maske. Total 53 students of B. Sc. II, III (Zoology, Microbiology) with staff of Zoology & Microbiology were present for this lecture.