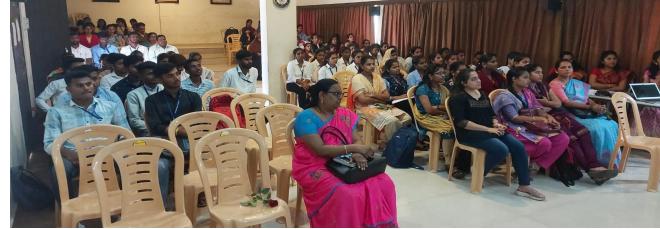

## **Detailed Report**

Department of Zoology, Botany, and Microbiology organized a University Level workshop on Techniques in Life Sciences under the Lead College Scheme of Shivaji University, Kolhapur. The workshop was inaugurated by Prof. Meghnad Joshi, Professor, and Head, Dept. of Stem cells and Regenerative medicine, Dr. D. Y. Patil Medical College, Hospital and Research Institute, Kadamwadi, Kolhapur. He delivered a keynote on the Scope of Life Sciences and Stem Cell Therapy. The resource person for the second session was Dr. Jitesh Daunde, NEET Faculty, UDAAN Academy, Tarabai Park, Kolhapur. He delivered a talk on techniques in Life Sciences. After a lunch break, Dr. Daunde gave a demo of electrophoresis and some other techniques.

A total of 78 participants took advantage of this workshop of which 38 were outstation students and teachers from 06 colleges and 40 were from Home College.

Inaugural & Key note by Dr. Meghnad Joshi

**Participants** 

**Inauguration by Watering plant** 

Demo by Dr. Jitesh Daunde

Participants present for workshop

1/

University Level workshop on