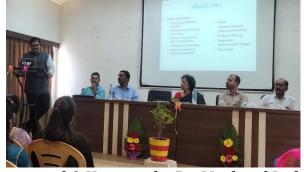

## **Detailed Report**

Department of Zoology, Botany, and Microbiology organized a University Level workshop on Techniques in Life Sciences under the Lead College Scheme of Shivaji University, Kolhapur. The workshop was inaugurated by Prof. Meghnad Joshi, Professor, and Head, Dept. of Stem cells and Regenerative medicine, Dr. D. Y. Patil Medical College, Hospital and Research Institute, Kadamwadi, Kolhapur. He delivered a keynote on the Scope of Life Sciences and Stem Cell Therapy. The resource person for the second session was Dr. Jitesh Daunde, NEET Faculty, UDAAN Academy, Tarabai Park, Kolhapur. He delivered a talk on techniques in Life Sciences. After a lunch break, Dr. Daunde gave a demo of electrophoresis and some other techniques.

A total of 78 participants took advantage of this workshop of which 38 were outstation students and teachers from 06 colleges and 40 were from Home College.

Inaugural & Key note by Dr. Meghnad Joshi

**Participants** 