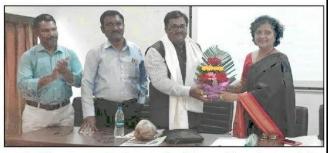

## **Detailed Report**

Department of Zoology, Botany, and Microbiology organized a University Level workshop on Techniques in Life Sciences under the Lead College Scheme of Shivaji University, Kolhapur. The workshop was inaugurated by Prof. Meghnad Joshi, Professor, and Head, Dept. of Stem cells and Regenerative medicine, Dr. D. Y. Patil Medical College, Hospital and Research Institute, Kadamwadi, Kolhapur. He delivered a keynote on the Scope of Life Sciences and Stem Cell Therapy. The resource person for the second session was Dr. Jitesh Daunde, NEET Faculty, UDAAN Academy, Tarabai Park, Kolhapur. He delivered a talk on techniques in Life Sciences. After a lunch break, Dr. Daunde gave a demo of electrophoresis and some other techniques.

A total of 78 participants took advantage of this workshop of which 38 were outstation students and teachers from 06 colleges and 40 were from Home College.

Inaugural & Key note by Dr. Meghnad Joshi

**Participants** 

या कार्यशाळेचे उद्घाटन डॉ. डी वाय पाटील मेडिकल कॉलेज कोल्हापूर येथील स्टेम सेल व रीजनरेटीव मेडिसिनचे विभाग प्रमुख प्राध्यापक मेघनाद जोशी यांचे हस्ते झाले. यावेळी बोलताना डॉ. जोशी यांनी जैव विज्ञानातील संधी तसेच विविध आजारावर उपलब्ध असणारी स्टेम सेल थेरपी या विषयावर अनमोल मार्गदर्शन केले. दुसऱ्या सत्रामध्ये डॉ. जितेश दवंडे यांनी जैव विज्ञानामध्ये वापरल्या जाणाऱ्या विविध

कार्यशाळेचे उद्घाटन डॉ. डी वाय पाटील मेडिकल कॉलेज कोल्हापूर येथील स्टेम सेल व रीजनरेटीव मेडिसिनचे विभाग प्रमुख प्राध्यापक मेघनाद जोशी यांचे हस्ते झाले.

तंत्रज्ञानाबाबत मार्गदर्शन केले यामध्ये इलेक्ट्रोपोरेसिस, कोल-ोरीमेट्री, मायक्रोफोटोग्राफी इत्यादी तंत्रज्ञाना बाबत सखोल माहिती दिली.