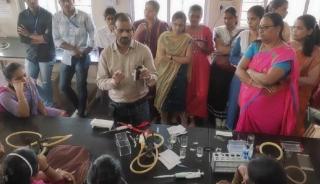

## **Detailed Report**

Department of Zoology, Botany, and Microbiology organized a University Level workshop on Techniques in Life Sciences under the Lead College Scheme of Shivaji University, Kolhapur. The workshop was inaugurated by Prof. Meghnad Joshi, Professor, and Head, Dept. of Stem cells and Regenerative medicine, Dr. D. Y. Patil Medical College, Hospital and Research Institute, Kadamwadi, Kolhapur. He delivered a keynote on the Scope of Life Sciences and Stem Cell Therapy. The resource person for the second session was Dr. Jitesh Daunde, NEET Faculty, UDAAN Academy, Tarabai Park, Kolhapur. He delivered a talk on techniques in Life Sciences. After a lunch break, Dr. Daunde gave a demo of electrophoresis and some other techniques.

**Inauguration by Watering plant** 

Demo by Dr. Jitesh Daunde

Participants present for workshop

1/

University Level workshop on