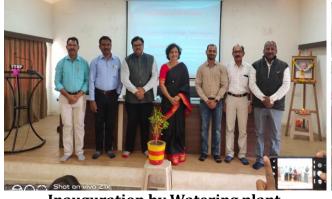

**Inauguration by Watering plant** 

Demo by Dr. Jitesh Daunde

Participants present for workshop

1/

University Level workshop on