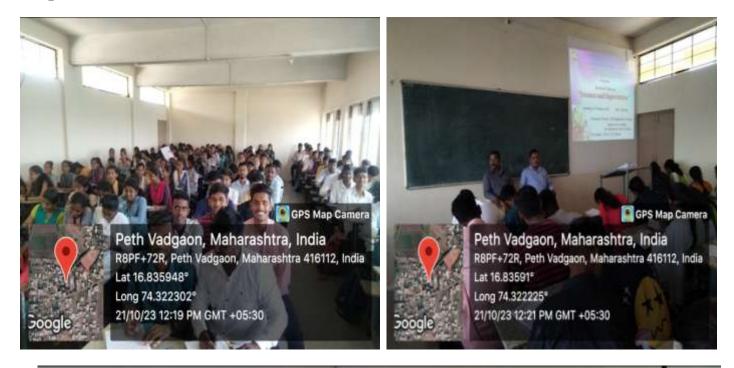

#### **Snapshot:**

GPS Map Camera

1

Peth Vadgaon, Maharashtra, India R8PC+CP5, Vadgaon - Latwade Rd, Shivaji Chowk, Peth Vadgaon, Maharashtra 416112, India Lat 16.836258° Long 74.322254° 21/10/23 12:21 PM GMT +05:30 Peth Vadgaon, Maharashtra, India R8PC+CP5, Vadgaon - Latwade Rd, Shivaji Chowk, Peth Vadgaon, Maharashtra 416112, India Lat 16.836366° Long 74.322115° 21/10/23 12:26 PM GMT +05:30