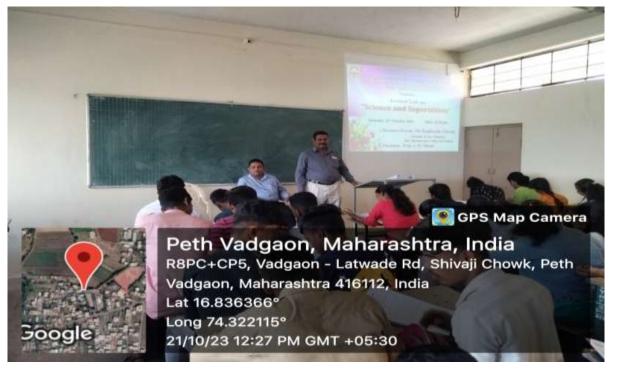

#### **Snapshot:**

GPS Map Camera

1

Peth Vadgaon, Maharashtra, India R8PC+CP5, Vadgaon - Latwade Rd, Shivaji Chowk, Peth Vadgaon, Maharashtra 416112, India Lat 16.836258° Long 74.322254° 21/10/23 12:21 PM GMT +05:30 Peth Vadgaon, Maharashtra, India R8PC+CP5, Vadgaon - Latwade Rd, Shivaji Chowk, Peth Vadgaon, Maharashtra 416112, India Lat 16.836366° Long 74.322115° 21/10/23 12:26 PM GMT +05:30

Joogle

Peth Vadgaon, Maharashtra, India R8PC+CP5, Vadgaon - Latwade Rd, Shivaji Chowk, Peth Vadgaon, Maharashtra 416112, India Lat 16.836314° Long 74.322177° 21/10/23 12:25 PM GMT +05:30

GPS Map Camera

Dr. C 3. Mane