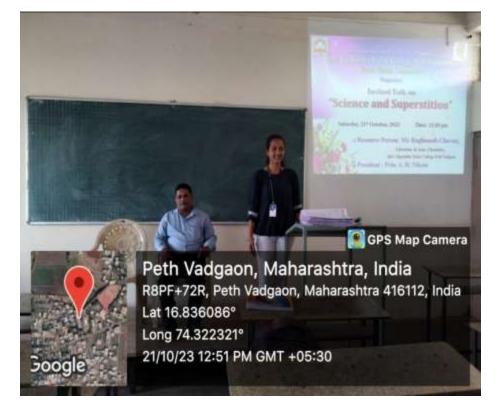

#### **Snapshot:**

GPS Map Camera

1

Peth Vadgaon, Maharashtra, India R8PC+CP5, Vadgaon - Latwade Rd, Shivaji Chowk, Peth Vadgaon, Maharashtra 416112, India Lat 16.836258° Long 74.322254° 21/10/23 12:21 PM GMT +05:30 Peth Vadgaon, Maharashtra, India R8PC+CP5, Vadgaon - Latwade Rd, Shivaji Chowk, Peth Vadgaon, Maharashtra 416112, India Lat 16.836366° Long 74.322115° 21/10/23 12:26 PM GMT +05:30

Joogle

Peth Vadgaon, Maharashtra, India R8PC+CP5, Vadgaon - Latwade Rd, Shivaji Chowk, Peth Vadgaon, Maharashtra 416112, India Lat 16.836314° Long 74.322177° 21/10/23 12:25 PM GMT +05:30

GPS Map Camera

Dr. C 3. Mane