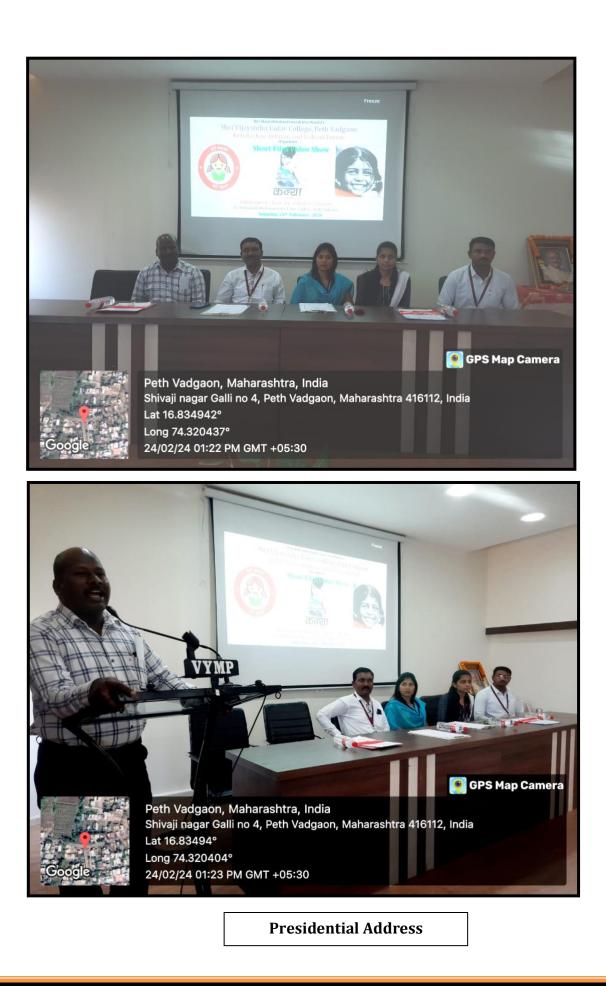

## **Detailed Report-**

Kalyani Forum and Beti Bachao Committees of Shri Vijaysinha Yadav College, Peth Vadgaon jointly organized Short Fil Show **–"Kanya"** on LCD projector at Seminar Hall on **Wednesday 24<sup>th</sup> February 2024.** Total **94** students were present. Welcome and Preface was given by Dr. Aishwarya S. Pawar. The program was presided by Dr. S. V. Maske Sir, Dept. of Zoology. Dr. R. H. Atigre and Mr. Sumit R. Mali were also present for the program. The program was concluded with Vote of thanks given by Miss. Supriya A. Patil.

# **Table Program**

Welcome & Preface:
Dr. Aishwarya S. Pawar

Short Film Show

Presidential Address: - Dr. Suryakant V. Maske

Department of Zoology,

Shri Vijaysinha Yadav College,

Peth Vadgaon, Dist. Kolhapur