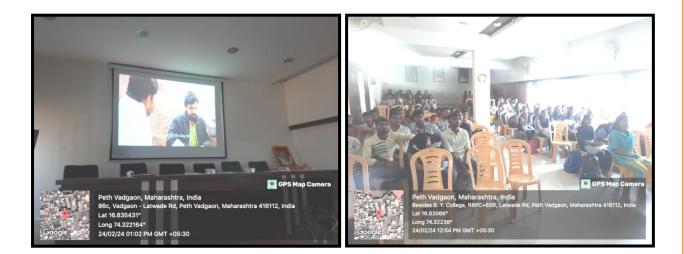

## **Detailed Report-**

Kalyani Forum and Beti Bachao Committees of Shri Vijaysinha Yadav College, Peth Vadgaon jointly organized Short Fil Show **–"Kanya"** on LCD projector at Seminar Hall on **Wednesday 24<sup>th</sup> February 2024.** Total **94** students were present. Welcome and Preface was given by Dr. Aishwarya S. Pawar. The program was presided by Dr. S. V. Maske Sir, Dept. of Zoology. Dr. R. H. Atigre and Mr. Sumit R. Mali were also present for the program. The program was concluded with Vote of thanks given by Miss. Supriya A. Patil.

# **Table Program**

Welcome & Preface:
Dr. Aishwarya S. Pawar

Short Film Show

Presidential Address: - Dr. Suryakant V. Maske

Department of Zoology,

Shri Vijaysinha Yadav College,

Peth Vadgaon, Dist. Kolhapur