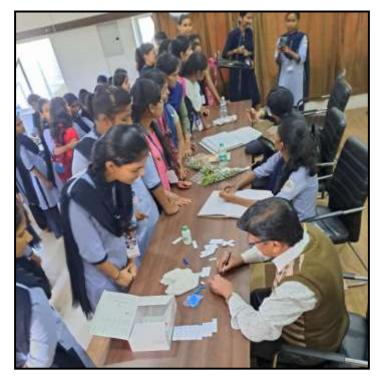

## **HIV-AIDS Testing of Students**

Name of Activity: HIV-AIDS testing of students

Date and Time of activity conducted: 16-01-2023

Target Group: B. A., B. Com, B. Sc. Students

The number of Students who took advantage: 63

## **Description of activity**

The **Science Association** organized the **HIV-AIDS testing camp** for the students on 16-01-2023. The staff of the Public Health Centre (PHC), Pargaon, Mr. Sanjay Gaikwad, and Mrs. Vidya Patil was invited to this camp to test the blood of students. Dr. Atigre, chairman Science Association and the committee members along with Mr. Anil Ghabak, Lab attendant helped them. A total of 63 students were tested. All the students found HIV-AIDS negative in this testing.