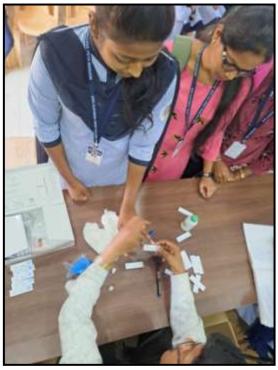

## **HIV-AIDS Testing of Students**

Name of Activity: HIV-AIDS testing of students

Date and Time of activity conducted: 16-01-2023

Target Group: B. A., B. Com, B. Sc. Students

The number of Students who took advantage: 63

## **Description of activity**

The **Science Association** organized the **HIV-AIDS testing camp** for the students on 16-01-2023. The staff of the Public Health Centre (PHC), Pargaon, Mr. Sanjay Gaikwad, and Mrs. Vidya Patil was invited to this camp to test the blood of students. Dr. Atigre, chairman Science Association and the committee members along with Mr. Anil Ghabak, Lab attendant helped them. A total of 63 students were tested. All the students found HIV-AIDS negative in this testing.