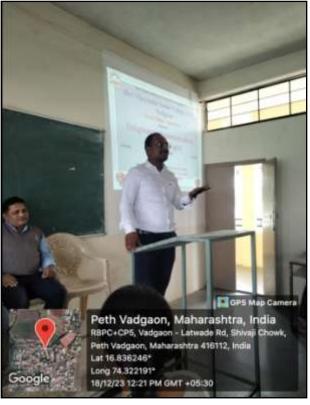

#### **Short description of activity conducted:**

The Vivek Vahini Committee and Minority committee of Shri Vijaysinha Yadav College, Peth Vadgaon, Dist. Kolhapur has organized Enlightening Awareness about Minority Rights on 18<sup>th</sup> December 2023 at 11.30am. The programme was organized to aware and motivates the young minds to bring out the best among the Minority Rights by providing a platform to students of the college. So this programme has been generated awareness amongst the students particularly in the local region. The challenges can only be addressed if we proved an excellent, diverse and well mentioned base. In this programme Dr. C.B. Mane welcomes all the dignities and introduced the resource person. The participants Ms. Saniya Mulani, Ms. Saniya Chougule and Hasmat Shigave have shared and exchanged their views and knowledge about the Minority Rights in present days. The participants have got the knowledge to sustain these practices in any situations. Resource person Prof. Dr. M. A. Patil, Professor, Shri Vijaysinha Yadav College, Peth Vadgaon, Dist. Kolhapur has delivered talk on "Enlightening Awareness about Minority Rights". Prof. Dr. N. I. Shaikh addressed presidential speech. Total 65 participants have been attended this programme. Mr. Sahil Mujawar expressed vote of thanks.

### **Snapshots:**

Dr. C. B. Mane Activity Coordinator

Shri. Vijaysinha Yadav College Peth Vadgaon, Dist. Kolhapur.