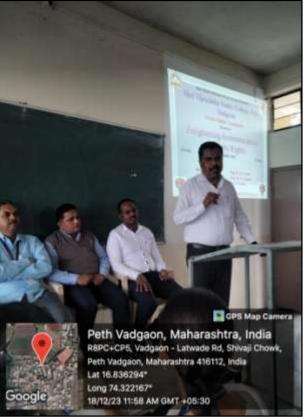

#### **Short description of activity conducted:**

The Vivek Vahini Committee and Minority committee of Shri Vijaysinha Yadav College, Peth Vadgaon, Dist. Kolhapur has organized Enlightening Awareness about Minority Rights on 18<sup>th</sup> December 2023 at 11.30am. The programme was organized to aware and motivates the young minds to bring out the best among the Minority Rights by providing a platform to students of the college. So this programme has been generated awareness amongst the students particularly in the local region. The challenges can only be addressed if we proved an excellent, diverse and well mentioned base. In this programme Dr. C.B. Mane welcomes all the dignities and introduced the resource person. The participants Ms. Saniya Mulani, Ms. Saniya Chougule and Hasmat Shigave have shared and exchanged their views and knowledge about the Minority Rights in present days. The participants have got the knowledge to sustain these practices in any situations. Resource person Prof. Dr. M. A. Patil, Professor, Shri Vijaysinha Yadav College, Peth Vadgaon, Dist. Kolhapur has delivered talk on "Enlightening Awareness about Minority Rights". Prof. Dr. N. I. Shaikh addressed presidential speech. Total 65 participants have been attended this programme. Mr. Sahil Mujawar expressed vote of thanks.

### **Snapshots:**

Dr. C. B. Mane Activity Coordinator

Shri. Vijaysinha Yadav College Peth Vadgaon, Dist. Kolhapur.