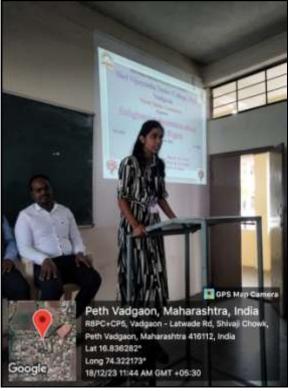

### **Snapshots:**

Dr. C. B. Mane Activity Coordinator

Shri. Vijaysinha Yadav College Peth Vadgaon, Dist. Kolhapur.

#### **Short description of activity conducted:**

The Vivek Vahini Committee and Minority committee of Shri Vijaysinha Yadav College, Peth Vadgaon, Dist. Kolhapur has organized Enlightening Awareness about Minority Rights on 18<sup>th</sup> December 2023 at 11.30am. The programme was organized to aware and motivates the young minds to bring out the best among the Minority Rights by providing a platform to students of the college. So this programme has been generated awareness amongst the students particularly in the local region. The challenges can only be addressed if we proved an excellent, diverse and well mentioned base. In this programme Dr. C.B. Mane welcomes all the dignities and introduced the resource person. The participants Ms. Saniya Mulani, Ms. Saniya Chougule and Hasmat Shigave have shared and exchanged their views and knowledge about the Minority Rights in present days. The participants have got the knowledge to sustain these practices in any situations. Resource person Prof. Dr. M. A. Patil, Professor, Shri Vijaysinha Yadav College, Peth Vadgaon, Dist. Kolhapur has delivered talk on "Enlightening Awareness about Minority Rights". Prof. Dr. N. I. Shaikh addressed presidential speech. Total 65 participants have been attended this programme. Mr. Sahil Mujawar expressed vote of thanks.