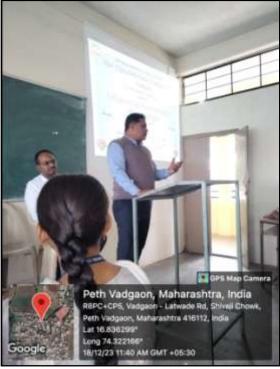

### **Snapshots:**

Dr. C. B. Mane Activity Coordinator

Shri. Vijaysinha Yadav College Peth Vadgaon, Dist. Kolhapur.

#### **Short description of activity conducted:**

The Vivek Vahini Committee and Minority committee of Shri Vijaysinha Yadav College, Peth Vadgaon, Dist. Kolhapur has organized Enlightening Awareness about Minority Rights on 18<sup>th</sup> December 2023 at 11.30am. The programme was organized to aware and motivates the young minds to bring out the best among the Minority Rights by providing a platform to students of the college. So this programme has been generated awareness amongst the students particularly in the local region. The challenges can only be addressed if we proved an excellent, diverse and well mentioned base. In this programme Dr. C.B. Mane welcomes all the dignities and introduced the resource person. The participants Ms. Saniya Mulani, Ms. Saniya Chougule and Hasmat Shigave have shared and exchanged their views and knowledge about the Minority Rights in present days. The participants have got the knowledge to sustain these practices in any situations. Resource person Prof. Dr. M. A. Patil, Professor, Shri Vijaysinha Yadav College, Peth Vadgaon, Dist. Kolhapur has delivered talk on "Enlightening Awareness about Minority Rights". Prof. Dr. N. I. Shaikh addressed presidential speech. Total 65 participants have been attended this programme. Mr. Sahil Mujawar expressed vote of thanks.