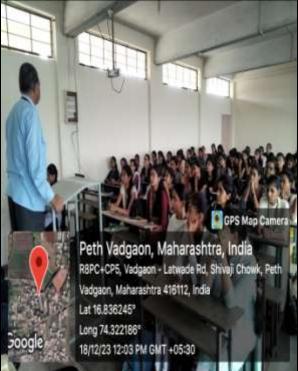

#### **Short description of activity conducted:**

The Vivek Vahini Committee and Minority committee of Shri Vijaysinha Yadav College, Peth Vadgaon, Dist. Kolhapur has organized Enlightening Awareness about Minority Rights on 18<sup>th</sup> December 2023 at 11.30am. The programme was organized to aware and motivates the young minds to bring out the best among the Minority Rights by providing a platform to students of the college. So this programme has been generated awareness amongst the students particularly in the local region. The challenges can only be addressed if we proved an excellent, diverse and well mentioned base. In this programme Dr. C.B. Mane welcomes all the dignities and introduced the resource person. The participants Ms. Saniya Mulani, Ms. Saniya Chougule and Hasmat Shigave have shared and exchanged their views and knowledge about the Minority Rights in present days. The participants have got the knowledge to sustain these practices in any situations. Resource person Prof. Dr. M. A. Patil, Professor, Shri Vijaysinha Yadav College, Peth Vadgaon, Dist. Kolhapur has delivered talk on "Enlightening Awareness about Minority Rights". Prof. Dr. N. I. Shaikh addressed presidential speech. Total 65 participants have been attended this programme. Mr. Sahil Mujawar expressed vote of thanks.

### **Snapshots:**

Dr. C. B. Mane Activity Coordinator

Shri. Vijaysinha Yadav College Peth Vadgaon, Dist. Kolhapur.