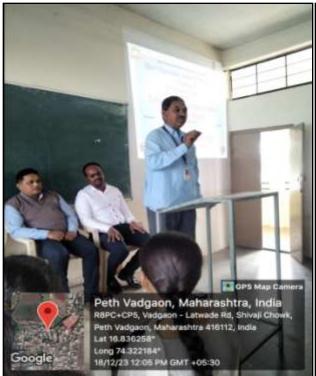

#### **Short description of activity conducted:**

The Vivek Vahini Committee and Minority committee of Shri Vijaysinha Yadav College, Peth Vadgaon, Dist. Kolhapur has organized Enlightening Awareness about Minority Rights on 18<sup>th</sup> December 2023 at 11.30am. The programme was organized to aware and motivates the young minds to bring out the best among the Minority Rights by providing a platform to students of the college. So this programme has been generated awareness amongst the students particularly in the local region. The challenges can only be addressed if we proved an excellent, diverse and well mentioned base. In this programme Dr. C.B. Mane welcomes all the dignities and introduced the resource person. The participants Ms. Saniya Mulani, Ms. Saniya Chougule and Hasmat Shigave have shared and exchanged their views and knowledge about the Minority Rights in present days. The participants have got the knowledge to sustain these practices in any situations. Resource person Prof. Dr. M. A. Patil, Professor, Shri Vijaysinha Yadav College, Peth Vadgaon, Dist. Kolhapur has delivered talk on "Enlightening Awareness about Minority Rights". Prof. Dr. N. I. Shaikh addressed presidential speech. Total 65 participants have been attended this programme. Mr. Sahil Mujawar expressed vote of thanks.

### **Snapshots:**

Dr. C. B. Mane Activity Coordinator

Shri. Vijaysinha Yadav College Peth Vadgaon, Dist. Kolhapur.