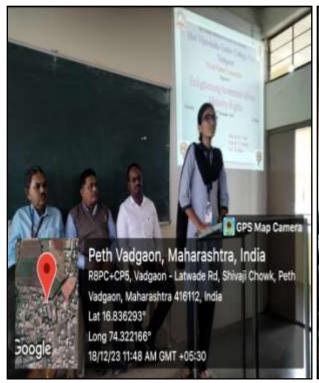

#### **Short description of activity conducted:**

The Vivek Vahini Committee and Minority committee of Shri Vijaysinha Yadav College, Peth Vadgaon, Dist. Kolhapur has organized Enlightening Awareness about Minority Rights on 18<sup>th</sup> December 2023 at 11.30am. The programme was organized to aware and motivates the young minds to bring out the best among the Minority Rights by providing a platform to students of the college. So this programme has been generated awareness amongst the students particularly in the local region. The challenges can only be addressed if we proved an excellent, diverse and well mentioned base. In this programme Dr. C.B. Mane welcomes all the dignities and introduced the resource person. The participants Ms. Saniya Mulani, Ms. Saniya Chougule and Hasmat Shigave have shared and exchanged their views and knowledge about the Minority Rights in present days. The participants have got the knowledge to sustain these practices in any situations. Resource person Prof. Dr. M. A. Patil, Professor, Shri Vijaysinha Yadav College, Peth Vadgaon, Dist. Kolhapur has delivered talk on "Enlightening Awareness about Minority Rights". Prof. Dr. N. I. Shaikh addressed presidential speech. Total 65 participants have been attended this programme. Mr. Sahil Mujawar expressed vote of thanks.

### **Snapshots:**

Dr. C. B. Mane Activity Coordinator

Shri. Vijaysinha Yadav College Peth Vadgaon, Dist. Kolhapur.