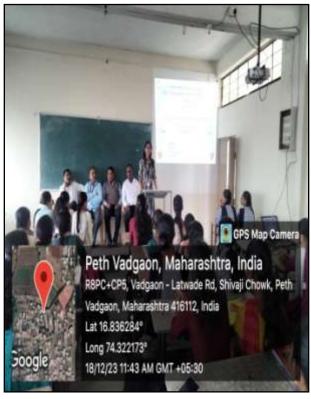

### **Snapshots:**

Dr. C. B. Mane Activity Coordinator

Shri. Vijaysinha Yadav College Peth Vadgaon, Dist. Kolhapur.

#### **Short description of activity conducted:**

The Vivek Vahini Committee and Minority committee of Shri Vijaysinha Yadav College, Peth Vadgaon, Dist. Kolhapur has organized Enlightening Awareness about Minority Rights on 18<sup>th</sup> December 2023 at 11.30am. The programme was organized to aware and motivates the young minds to bring out the best among the Minority Rights by providing a platform to students of the college. So this programme has been generated awareness amongst the students particularly in the local region. The challenges can only be addressed if we proved an excellent, diverse and well mentioned base. In this programme Dr. C.B. Mane welcomes all the dignities and introduced the resource person. The participants Ms. Saniya Mulani, Ms. Saniya Chougule and Hasmat Shigave have shared and exchanged their views and knowledge about the Minority Rights in present days. The participants have got the knowledge to sustain these practices in any situations. Resource person Prof. Dr. M. A. Patil, Professor, Shri Vijaysinha Yadav College, Peth Vadgaon, Dist. Kolhapur has delivered talk on "Enlightening Awareness about Minority Rights". Prof. Dr. N. I. Shaikh addressed presidential speech. Total 65 participants have been attended this programme. Mr. Sahil Mujawar expressed vote of thanks.