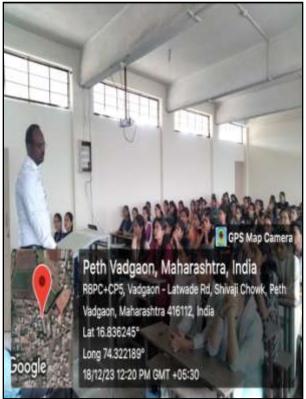

#### **Short description of activity conducted:**

The Vivek Vahini Committee and Minority committee of Shri Vijaysinha Yadav College, Peth Vadgaon, Dist. Kolhapur has organized Enlightening Awareness about Minority Rights on 18<sup>th</sup> December 2023 at 11.30am. The programme was organized to aware and motivates the young minds to bring out the best among the Minority Rights by providing a platform to students of the college. So this programme has been generated awareness amongst the students particularly in the local region. The challenges can only be addressed if we proved an excellent, diverse and well mentioned base. In this programme Dr. C.B. Mane welcomes all the dignities and introduced the resource person. The participants Ms. Saniya Mulani, Ms. Saniya Chougule and Hasmat Shigave have shared and exchanged their views and knowledge about the Minority Rights in present days. The participants have got the knowledge to sustain these practices in any situations. Resource person Prof. Dr. M. A. Patil, Professor, Shri Vijaysinha Yadav College, Peth Vadgaon, Dist. Kolhapur has delivered talk on "Enlightening Awareness about Minority Rights". Prof. Dr. N. I. Shaikh addressed presidential speech. Total 65 participants have been attended this programme. Mr. Sahil Mujawar expressed vote of thanks.

### **Snapshots:**

Dr. C. B. Mane Activity Coordinator

Shri. Vijaysinha Yadav College Peth Vadgaon, Dist. Kolhapur.