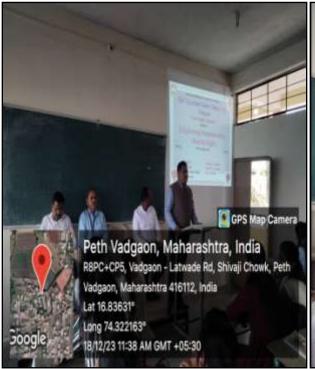

### **Snapshots:**

Dr. C. B. Mane Activity Coordinator

Shri. Vijaysinha Yadav College Peth Vadgaon, Dist. Kolhapur.

#### **Short description of activity conducted:**

The Vivek Vahini Committee and Minority committee of Shri Vijaysinha Yadav College, Peth Vadgaon, Dist. Kolhapur has organized Enlightening Awareness about Minority Rights on 18<sup>th</sup> December 2023 at 11.30am. The programme was organized to aware and motivates the young minds to bring out the best among the Minority Rights by providing a platform to students of the college. So this programme has been generated awareness amongst the students particularly in the local region. The challenges can only be addressed if we proved an excellent, diverse and well mentioned base. In this programme Dr. C.B. Mane welcomes all the dignities and introduced the resource person. The participants Ms. Saniya Mulani, Ms. Saniya Chougule and Hasmat Shigave have shared and exchanged their views and knowledge about the Minority Rights in present days. The participants have got the knowledge to sustain these practices in any situations. Resource person Prof. Dr. M. A. Patil, Professor, Shri Vijaysinha Yadav College, Peth Vadgaon, Dist. Kolhapur has delivered talk on "Enlightening Awareness about Minority Rights". Prof. Dr. N. I. Shaikh addressed presidential speech. Total 65 participants have been attended this programme. Mr. Sahil Mujawar expressed vote of thanks.