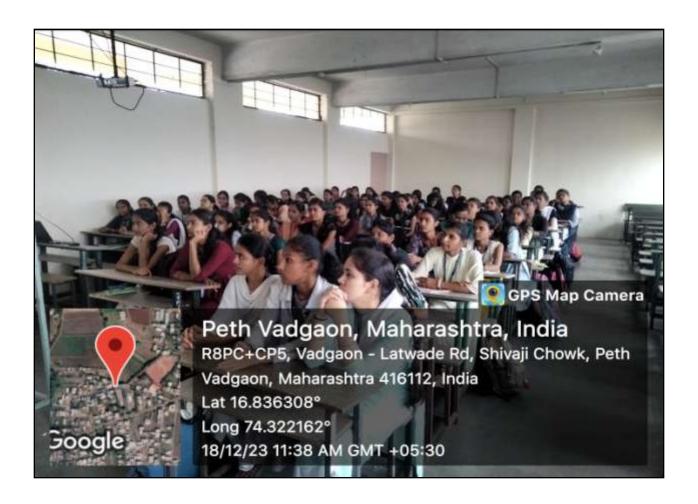

### **Snapshots:**

Dr. C. B. Mane Activity Coordinator

Shri. Vijaysinha Yadav College Peth Vadgaon, Dist. Kolhapur.

#### **Short description of activity conducted:**

The Vivek Vahini Committee and Minority committee of Shri Vijaysinha Yadav College, Peth Vadgaon, Dist. Kolhapur has organized Enlightening Awareness about Minority Rights on 18<sup>th</sup> December 2023 at 11.30am. The programme was organized to aware and motivates the young minds to bring out the best among the Minority Rights by providing a platform to students of the college. So this programme has been generated awareness amongst the students particularly in the local region. The challenges can only be addressed if we proved an excellent, diverse and well mentioned base. In this programme Dr. C.B. Mane welcomes all the dignities and introduced the resource person. The participants Ms. Saniya Mulani, Ms. Saniya Chougule and Hasmat Shigave have shared and exchanged their views and knowledge about the Minority Rights in present days. The participants have got the knowledge to sustain these practices in any situations. Resource person Prof. Dr. M. A. Patil, Professor, Shri Vijaysinha Yadav College, Peth Vadgaon, Dist. Kolhapur has delivered talk on "Enlightening Awareness about Minority Rights". Prof. Dr. N. I. Shaikh addressed presidential speech. Total 65 participants have been attended this programme. Mr. Sahil Mujawar expressed vote of thanks.