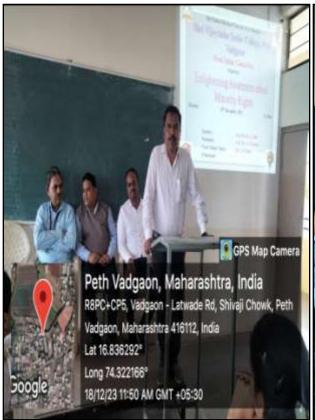

#### **Short description of activity conducted:**

The Vivek Vahini Committee and Minority committee of Shri Vijaysinha Yadav College, Peth Vadgaon, Dist. Kolhapur has organized Enlightening Awareness about Minority Rights on 18<sup>th</sup> December 2023 at 11.30am. The programme was organized to aware and motivates the young minds to bring out the best among the Minority Rights by providing a platform to students of the college. So this programme has been generated awareness amongst the students particularly in the local region. The challenges can only be addressed if we proved an excellent, diverse and well mentioned base. In this programme Dr. C.B. Mane welcomes all the dignities and introduced the resource person. The participants Ms. Saniya Mulani, Ms. Saniya Chougule and Hasmat Shigave have shared and exchanged their views and knowledge about the Minority Rights in present days. The participants have got the knowledge to sustain these practices in any situations. Resource person Prof. Dr. M. A. Patil, Professor, Shri Vijaysinha Yadav College, Peth Vadgaon, Dist. Kolhapur has delivered talk on "Enlightening Awareness about Minority Rights". Prof. Dr. N. I. Shaikh addressed presidential speech. Total 65 participants have been attended this programme. Mr. Sahil Mujawar expressed vote of thanks.

### **Snapshots:**

Dr. C. B. Mane Activity Coordinator

Shri. Vijaysinha Yadav College Peth Vadgaon, Dist. Kolhapur.