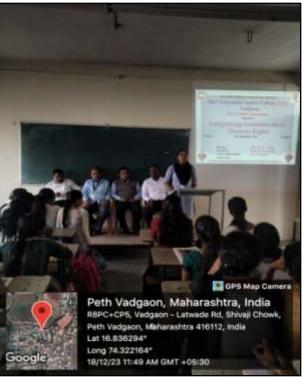

#### **Short description of activity conducted:**

The Vivek Vahini Committee and Minority committee of Shri Vijaysinha Yadav College, Peth Vadgaon, Dist. Kolhapur has organized Enlightening Awareness about Minority Rights on 18<sup>th</sup> December 2023 at 11.30am. The programme was organized to aware and motivates the young minds to bring out the best among the Minority Rights by providing a platform to students of the college. So this programme has been generated awareness amongst the students particularly in the local region. The challenges can only be addressed if we proved an excellent, diverse and well mentioned base. In this programme Dr. C.B. Mane welcomes all the dignities and introduced the resource person. The participants Ms. Saniya Mulani, Ms. Saniya Chougule and Hasmat Shigave have shared and exchanged their views and knowledge about the Minority Rights in present days. The participants have got the knowledge to sustain these practices in any situations. Resource person Prof. Dr. M. A. Patil, Professor, Shri Vijaysinha Yadav College, Peth Vadgaon, Dist. Kolhapur has delivered talk on "Enlightening Awareness about Minority Rights". Prof. Dr. N. I. Shaikh addressed presidential speech. Total 65 participants have been attended this programme. Mr. Sahil Mujawar expressed vote of thanks.

### **Snapshots:**

Dr. C. B. Mane Activity Coordinator

Shri. Vijaysinha Yadav College Peth Vadgaon, Dist. Kolhapur.