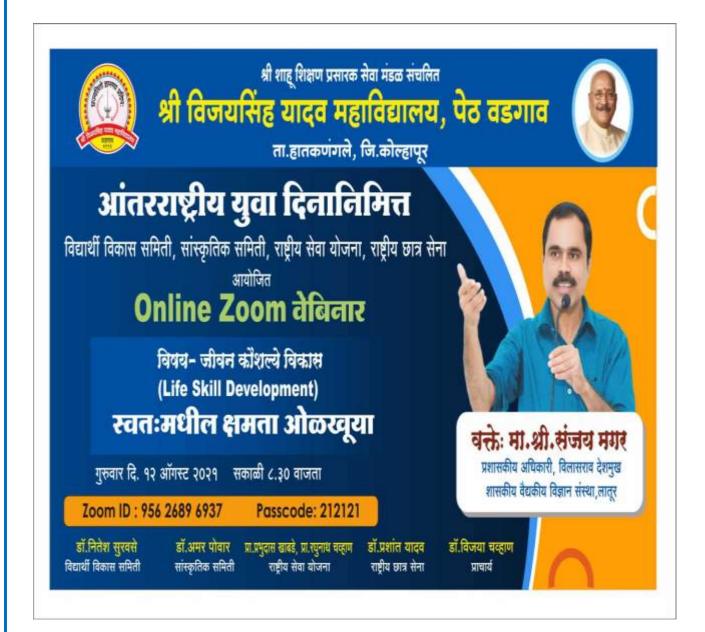

## **INVITED TALK: INTERNATIONAL YOUTH DAY**

| Name of Activity:                                        | Invited Talk on "Life skill Development, to find out skill within ourselves" |
|----------------------------------------------------------|------------------------------------------------------------------------------|
| Date and time of<br>Activity conducted:<br>Target Group: | 12 August 2021, 10.00 am<br>All students in the College                      |
| Name of Organizers:                                      | Cultural Committee, Student Development<br>Cell, N.S.S. & N.C.C.             |
| Name of speaker:                                         | Mr.Sanjay Magar, Administrative officer of medical Government College, Latur |

## Short Description of activity conducted:

We jointly cultural Committee and Student development cell, N.S.S. and N.C.C. have organized in collaboration webinar on behalf of international youth day on topic of "Life skill Development, to find out skill within ourselves" of resource person Mr. Sanjay Magar, administrative officer of medical Government College, Latur. dated 12<sup>th</sup> August 2021.

## Photo plate

INVITED TALK: INTERNATIONAL YOUTH DAY