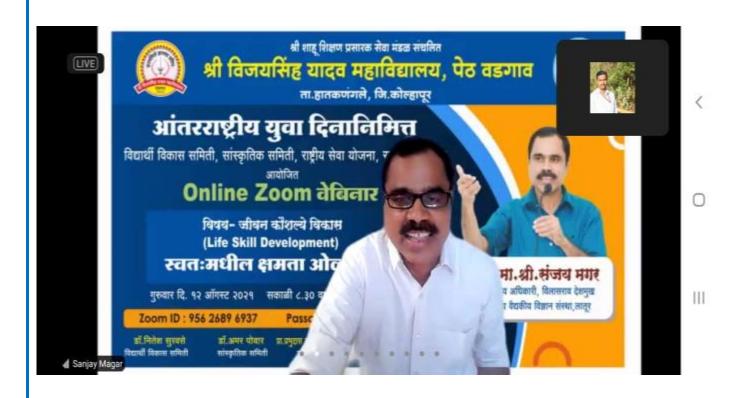

## Short Description of activity conducted:

We jointly cultural Committee and Student development cell, N.S.S. and N.C.C. have organized in collaboration webinar on behalf of international youth day on topic of "Life skill Development, to find out skill within ourselves" of resource person Mr. Sanjay Magar, administrative officer of medical Government College, Latur. dated 12<sup>th</sup> August 2021.

## Photo plate

INVITED TALK: INTERNATIONAL YOUTH DAY