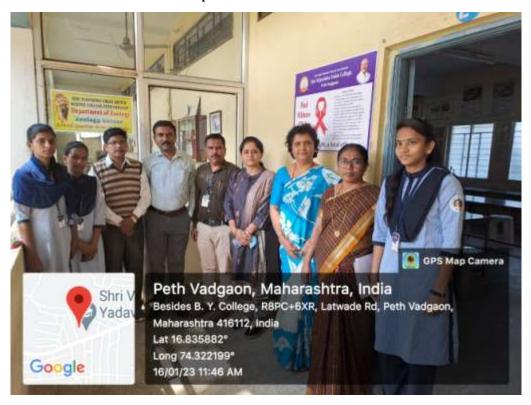

# Inauguration of Red Ribbon Club and AIDS Awareness lecture

Name of Activity: Inauguration of Red Ribbon Club and AIDS

**Awareness lecture** 

Date and Time of activity conducted: 16-01-2023

Target Group: B. A., B. Com, B. Sc. Students and Teachers

#### **Description of activity**

The Health Committee and Science Association jointly organized the Inauguration ceremony of Red Ribbon Club and awareness lecture on AIDS for the students and teachers on 16-01-2023 at 11.00 am. The chief guest and resource person for this function was Smt. Vidya Patil, counselor, Gramin Rugnalaya, Pargaon. She along with Principal of the College, Health Committee members and members of RED RIBBON CLUB inaugurated the club. In this function Smt. Patil delivered a talk on 'HIV-AIDS – Myths and facts'. Prin. Dr. Vijaya Chavan gave the presidential speech. A total of 89 students and few teachers were present for this function.