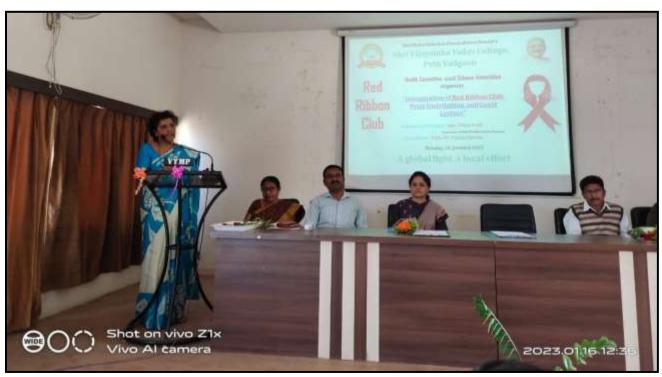

#### **Description of activity**

The Health Committee and Science Association jointly organized the Inauguration ceremony of Red Ribbon Club and awareness lecture on AIDS for the students and teachers on 16-01-2023 at 11.00 am. The chief guest and resource person for this function was Smt. Vidya Patil, counselor, Gramin Rugnalaya, Pargaon. She along with Principal of the College, Health Committee members and members of RED RIBBON CLUB inaugurated the club. In this function Smt. Patil delivered a talk on 'HIV-AIDS – Myths and facts'. Prin. Dr. Vijaya Chavan gave the presidential speech. A total of 89 students and few teachers were present for this function.

**Inauguration of RED RIBBON CLUB** 

Students and teachers present for the function

Presidential speech by Principal Dr. Vijaya Chavan

| 42 15     | 10 on               | लंब उद्घारन, ब्रह्मीस विनश्ता व व्याह्न<br>जानेवाडी 2023. | allo com  | 0                        |
|-----------|---------------------|-----------------------------------------------------------|-----------|--------------------------|
|           |                     |                                                           | 1         | 0                        |
|           | 31                  | विद्यास्त्रचि नाव                                         | aaf       | ब्सही                    |
|           |                     | पाटील प्राची मधुब्र                                       | 1         | 1(1)                     |
|           | 1.                  |                                                           | 8-SC-I    | em lati                  |
| 19        | 2::                 | UICIM (USTIGE) 26311342                                   | 8-56-J    | 1. V. Palij              |
|           | 3.                  | शहरी सुन्धीर वहारे                                        | BScJ      | Sellies.                 |
|           | 4.                  | श्लिक मुनील छाठारे                                        | B-SC-I    | Soyes.                   |
|           | 5,                  | तनुना साज्य वेश्वी                                        | B.Sc. I   | Parage.                  |
| ) 4       | 6                   | ज्योती संशीप ब्रिकि                                       | 8-Sc. I   | 200.                     |
| (1)       | 7                   | जारती सुनिन छोलप                                          | BSCI      | -Boluf.                  |
| 10        | 8)                  | संध्या ब्रॉबानी भुरव्                                     | 8 5C I    | saw                      |
| 1 -       | 3                   | नम्ता ज्याम्यत करिश                                       | BICI      | (Dark                    |
| 1 1       | 10                  | माधी अंतीव परीट                                           | BscI      | Strik                    |
| i Esp     | 11]                 | सेतल जवात्रींग कांत्रक                                    | 8 SCI     | Acerble.                 |
| Uziro     | 12]                 | झूमीका साभर् संकणळ                                        | BSCI      | Markey)                  |
| 1 119     | 13]                 | सानिका दलाज्ञस मुळीक                                      | BSCI      | Stulk                    |
|           | 14]                 | विक्रा राजन उस्निक्र -                                    | 8-6C-II   | Flate.                   |
| 100       | 15]                 | अंदिना प्रतापराव पाठील                                    | 8 sc 11   | Aug.                     |
| 19        | 16                  | वैश्ववी अमर पटील                                          | B SC II   | dent                     |
| - 14      |                     | अस्तर शमेंद्र पारील                                       | BSCI      | SESTIT:                  |
| 179.7     | 18)                 | विध्वी बादांना सुरुवशी                                    |           |                          |
| 200       | 1191                | अक्ष्मी सुकुसार पार्टीला जाउर                             | 8.5c I    | (9 5 Poti )              |
| Jety.     | 2.0>                | बुगरा युनुस म्नावरक 🖂                                     | 6.9cm     | (9 5 Yol)<br>Magazoes Y. |
| uten/qui  | 20                  | श्रीद्धाः सुरेश श्रीकको ।                                 | 8 SeIIL   | The second second        |
| This      | 223                 | विश्वनंदा विश्वतनाथ स्टावले :                             | B Scill   | Alabe.                   |
| 100       | 23)                 | ारीमरून , मूशा विद्वारी                                   | -         | (AWA)                    |
| all-att   | 6.00                | अस्या विजयक्षार माने                                      | B-Sc III. | Skille                   |
| distant   | 24)                 | स्वाती तामानी बामधी                                       | 8.50 III  | Trank                    |
| 1000      | 25)                 | तर्भा केसाव जाहाव                                         | BJC TT    | Boros                    |
| 1000      | 24]                 | णाञ्चल आकीर जमादार                                        | 8sc III   | Wa-                      |
| (prop)    |                     | मुक्ति अम्बद्द ताँबोकी                                    | BSCTIL    | Progrador                |
| -crip     | 19)                 | अस्ता क्रमा परिस                                          | Ope Tip   | Stopy.                   |
| To be did | 29)                 | रामुदर्शी ननमानी धादव                                     | BSC亚      | Mate                     |
| 1.1       | 50)                 |                                                           | BSCTIT    | Madav                    |
| 3945-     |                     |                                                           | Bec. 7    | -544                     |
| relat.    | ALC: UNKNOWN STREET | बार्वणी जानेद्र आयम्बस्य ।                                | BSC HTT   | Shi                      |
| 44        | 33)                 | वेंखनी अभिय बातर प्रकार राज्या ।                          | ₽.37 Ⅲ    | What.                    |
| -6443     | 14)                 | ऐरव्यो अस्पर आक्रेवर्क करणां व                            |           | Beholde                  |
|           | 35)                 | प्रार्थन। मयुष्य चलका                                     | G-16 TE   | (Nova)                   |