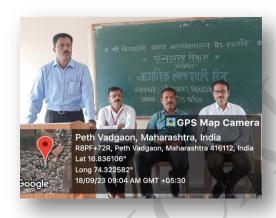

### **PHOTO GALLERY**

Introductory speech by Mr Prabhudas Khabade

Dr Prabhakar Nisargandh delivering lecture

Dr. Suresh Patil Delivering presidential Speech

### **Short Description of Conducted Activity:**

We were organized guest lecture on "World Democracy Day" for B.A., B. Com student. The purpose of this program was to make the students aware about Democratic Values, Democracy and challenges before Democracy. 69 Students were participated in this programme. Chief Guest of this programme was Dr. Prabhakar Nisargandh took historical survey of ancient administrative systems and created awareness about contemporary democratic status of India. Presidential speech was given by Dr. Suresh Patil he said that in some country ruler decides your daily routine, which is against Democracy.