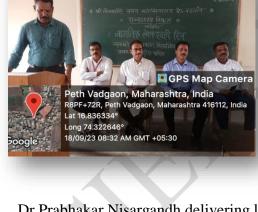

### **PHOTO GALLERY**

Introductory speech by Mr Prabhudas Khabade

Dr Prabhakar Nisargandh delivering lecture

Dr. Suresh Patil Delivering presidential Speech

### **Short Description of Conducted Activity:**

We were organized guest lecture on "World Democracy Day" for B.A., B. Com student. The purpose of this program was to make the students aware about Democratic Values, Democracy and challenges before Democracy. 69 Students were participated in this programme. Chief Guest of this programme was Dr. Prabhakar Nisargandh took historical survey of ancient administrative systems and created awareness about contemporary democratic status of India. Presidential speech was given by Dr. Suresh Patil he said that in some country ruler decides your daily routine, which is against Democracy.