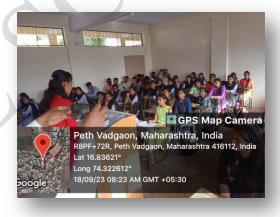

### **Short Description of Conducted Activity:**

We were organized guest lecture on "World Democracy Day" for B.A., B. Com student. The purpose of this program was to make the students aware about Democratic Values, Democracy and challenges before Democracy. 69 Students were participated in this programme. Chief Guest of this programme was Dr. Prabhakar Nisargandh took historical survey of ancient administrative systems and created awareness about contemporary democratic status of India. Presidential speech was given by Dr. Suresh Patil he said that in some country ruler decides your daily routine, which is against Democracy.

Target Group : B. A. B. Com Students,

Number of online Participants : 69

Name of Organizer : Department of Political Science