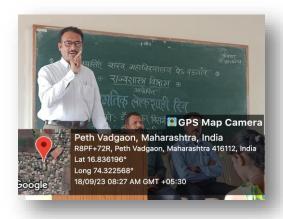

### **PHOTO GALLERY**

Introductory speech by Mr Prabhudas Khabade

Dr Prabhakar Nisargandh delivering lecture

Dr. Suresh Patil Delivering presidential Speech

### **Short Description of Conducted Activity:**

We were organized guest lecture on "World Democracy Day" for B.A., B. Com student. The purpose of this program was to make the students aware about Democratic Values, Democracy and challenges before Democracy. 69 Students were participated in this programme. Chief Guest of this programme was Dr. Prabhakar Nisargandh took historical survey of ancient administrative systems and created awareness about contemporary democratic status of India. Presidential speech was given by Dr. Suresh Patil he said that in some country ruler decides your daily routine, which is against Democracy.