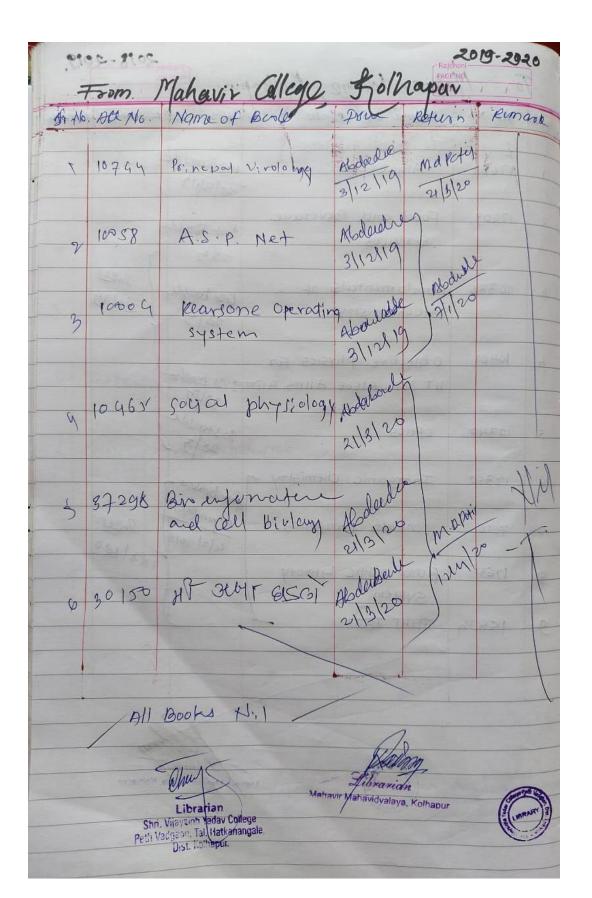

## Report:

The department of Library and Information Science has conducted 'Inter Library Loan' activity with the Library of Mahavir Mahavidyalaya, Kolhapur. In this activity total 06 books were brought from the said library and returned to them in the stipulated time. The Library of Mahavir Mahavidyalaya, Kolhapur also took 07 books from our Library and they too returned the books to us in stipulated time. These books were used by the stake holders of both libraries.

| So XI. | Ale No | hape of Box's                           | Int.                        | Cetern     | temade |
|--------|--------|-----------------------------------------|-----------------------------|------------|--------|
|        |        |                                         |                             |            |        |
|        | 6081   | The Rural Novel In                      | 400                         |            | 100000 |
|        |        | Indian English                          |                             |            |        |
| 2      | 4529   | Hand Book of a.                         | 23/4/1/                     | maria Di   |        |
| -      |        | English Teachers                        | Raju                        | 12/2/20/20 |        |
| 3      | 3928   | काब तक पुकार                            | 2/3/20                      | 12/11/2    | 100    |
| 7      | 10322  | मगरी ल्युत्पात कीश                      | maker years                 | 1500       | 141 5  |
| 5      | 17375  | Lineur Algebra 7                        | . 10                        |            |        |
|        |        | 1 1 1 1 1 1 1 1 1 1 1 1 1 1 1 1 1 1 1 1 | pstanbele                   | 20811-     |        |
| 6      | 17696  | microbial Ecology                       | - 12/W,                     | 20/2/2     |        |
|        | Bid ,  | - 1 -                                   | a mala                      | netsign 3  | -51 2  |
| 9      | 12350  | Investebrates (Kotpa)                   |                             |            |        |
| -      | 0      |                                         |                             |            | 100    |
|        |        | 1010                                    | +5M =1                      | 24 3       | 431    |
|        |        | and the same                            |                             | 450        |        |
|        |        |                                         | Same                        |            |        |
|        | *1.    |                                         |                             |            |        |
|        | All    | Books Nil                               | 0.                          |            |        |
|        |        |                                         | Maria                       | 7          |        |
|        | Alux   | Mah                                     | Librarta, avy Mahavidyalaya | N. W. W.   |        |