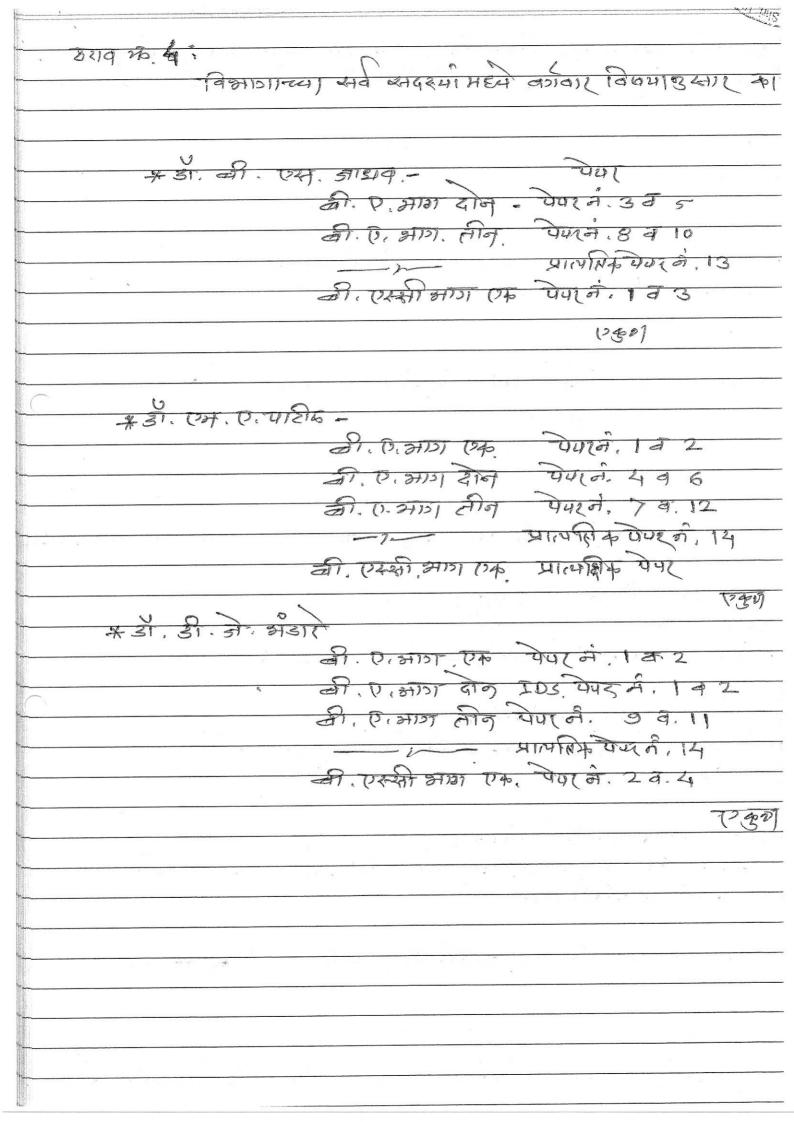

## Shri Vijaysinha Yadav Arts and Science College, Peth Vadgaon Dept. of Botany

Time Table 2021-2022

| Saturday KAP/DGJ                                                                                                                                                                               |      |
|------------------------------------------------------------------------------------------------------------------------------------------------------------------------------------------------|------|
| Friday  SSB / SSJ                                                                                                                                                                              |      |
| Thursday SSJ/SSB Eng RPM SSB DGJ RPM/SSJ RPM/SSJ                                                                                                                                               |      |
| Wednesday RPM/SSJ Eng. DGJ SSJ RPM DGJ/SSJ XYZ RPM                                                                                                                                             |      |
| Tuesday                                                                                                                                                                                        |      |
| Monday                                                                                                                                                                                         |      |
| Class B.Sc. II B. Sc. III |      |
| Time<br>10.45-1.45<br>10.00-10.45<br>10.00-10.45<br>11.30-12.15<br>12.15-01.00<br>01.45-2.30<br>02.45-5.45<br>02.00-6.45<br>02.00-02.45<br>03.30-04-15<br>04.15-05.00                          |      |
| 17L PR II L1 L2 L3 L4 L5 L6 PR II L7 L7 L8 L9                                                                                                                                                  | רווי |