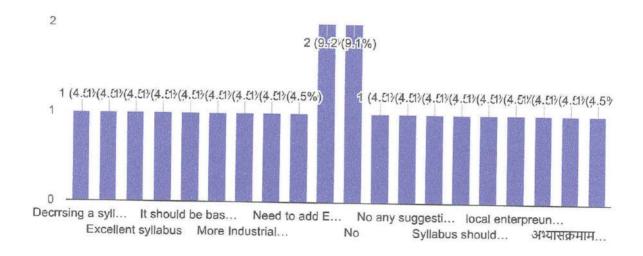

मूल्ये शिकवितो का?)

9. Does the syllabus add values of Social Responsibility? (अभ्यासक्रम सामाजिक उत्तरदायित्वाची

मूल्ये शिकवितो का?)

| 10. Suggestion regarding syllabus.<br>सूचना.) | (अभ्यासक्रमासंबंधी |
|-----------------------------------------------|--------------------|
| 227 responses                                 |                    |
| No                                            |                    |
| No                                            |                    |
| No suggestions                                |                    |
| Nothing                                       |                    |
| Yes                                           |                    |
|                                               |                    |
| Nothing                                       |                    |
| Good                                          |                    |
| Syllabus nice                                 |                    |
| Important part of life                        |                    |
| Chan                                          |                    |
| No suggestion                                 |                    |
| No any suggestions                            |                    |
| Yes                                           |                    |
| No comments                                   |                    |
| Ok                                            |                    |
| No any suggestions                            |                    |
| -                                             |                    |
|                                               |                    |

Cngla ahe

No Any It is very useful for getting job Best syllabus Improve conversation with student Improved conversation with students Student should be taught in detail syllabus useful for education विषयाला अनुसरून उदाहरणे सांगावीत अशी इच्छा आहे अभ्यासक्रमासंबंधी माझी कोणतीही सूचना नाही. विद्यार्थ्यांना जास्तीत जास्त अभ्यासक्रमाबद्दल ज्ञान देणे Easy to learn and understand Syllabus useful our future life. It increase the knowledge and personal development. There is no changes in syllabus all is good Syllabus are not very hard to understand. So I have no suggestions.. Complete all syllabus Abhyaskrama mdhe anki goshti asvyat excellent syllabus Navin mahitacha samavesh karava Regular study छान आहे Try to make it easy , like give some more short keys and redus some syllables Chan ahe Ajun kahi extra mahiti

It should be updated and support for skill development and employment development 1. Provide basic information. 2. Give an overview of the course's purpose. 3What do you suggest to improve the teaching of this course or subject. 4.And most proper Usually by internet facilities and complete the syllabus by online mode in useful by time responsible and the most properly provides important notes to the syllabus Nice syllabus This syllabus is the perfect for students future goals.this syllabus not heavy for students study. Zoology syllabus is very important for my daily life .because i love animal's. I only interested in animals like snakes, birds, and many other..in zoology fish technology and types of honey bees is very important and useful to mi.. No suggestion No problem More numericals Best syllabus There should be change in teacher manner. Adding Doubt Solving lectures for concepts to get clear. Increase Theoretical syllabus Make Students Happy Mo Nice Syllabus No Suggestion All syllabus are compete so over all good It is useful notes in dital

काही नाही

Good syllabus and understanding all syllabus. I have suggested give extra knowledge on subject. Some concepts are difficult to understand Cover syllabus time to time Abhyaskram samajhte Career opportunity Important parts in life Xyz These syllabus is very good for students future plane Abhyas karne khup mahatvache ahe अभ्यास करणे महत्त्वाचे आहे The syllables personal development and life skill short syllabus There is no suggestions regarding to Since Chemistry has applications in our day-to-day life, the Chemistry syllabus is designed in such a way that introduces the basic and most crucial topics of chemistry to students Utilize a variety of technology options Provide Basic Information In faclty of commerce real pratical is important No Doubt No Suggestions

Khi nhi

The syllabus should be useful for PG

The syllabus should be useful for PG

math tends to be a concrete academic

अभ्यासक्रम समजतो

Very easy to learn

scientific names of species are very difficult.. please change it

अभ्यास करणे म्हत्वाचे आहे

Use simple analogies or comparisons to make concepts memorable i think that change is need in syllabus.

Use simple analogies or comparisons to makes concept memorable . I think that change is need in syllabus.

Chagla ahi

History is best syllabus

23 more responses are hidden

This content is neither created nor endorsed by Google. Report Abuse - Terms of Service - Privacy Policy

Google Forms

Principal Shri. Vijaysinha Yadav College Peth Vadgaon, Dist. Kolhapur.