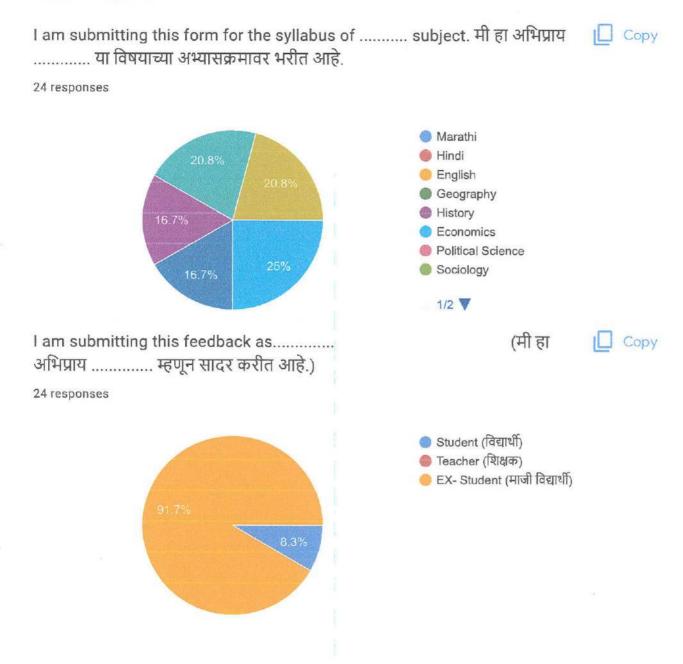

<sup>\*</sup> Required

| 1. | I am submitting this form for the syllabus of subject. मी हा<br>या विषयाच्या अभ्यासक्रमावर भरीत आहे. | अभिप्राय        | 2 |
|----|------------------------------------------------------------------------------------------------------|-----------------|---|
|    | Mark only one oval.                                                                                  |                 |   |
|    | Marathi                                                                                              | (91             |   |
|    | Hindi                                                                                                |                 |   |
|    | English                                                                                              |                 |   |
|    | Geography                                                                                            |                 |   |
|    | History                                                                                              |                 |   |
|    | Economics                                                                                            |                 |   |
|    | Political Science                                                                                    |                 |   |
|    | Sociology                                                                                            |                 |   |
|    | Physics                                                                                              |                 |   |
|    | Chemistry                                                                                            |                 |   |
|    | Zoology                                                                                              |                 |   |
|    | Botany                                                                                               |                 |   |
|    | Mathematics                                                                                          |                 |   |
|    | Computer Science                                                                                     |                 |   |
|    | Microbiology                                                                                         |                 |   |
|    | Commerce                                                                                             |                 |   |
|    |                                                                                                      |                 |   |
| 2. | I am submitting this feedback as                                                                     | 4               |   |
|    | म्हणून सादर करीत आहे.)                                                                               | (मी हा अभिप्राय | * |
|    | Mark only one oval.                                                                                  |                 |   |
|    | Student (विद्यार्थी)                                                                                 |                 |   |
|    | Teacher (शिक्षक)                                                                                     |                 |   |
|    |                                                                                                      |                 |   |