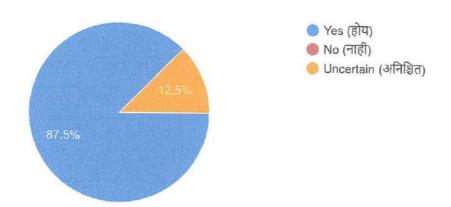

### STUDENT SYLLABUS FEEDBACK 2021-22

1. Is the content of syllabus understandable? (अभ्यासक्रम समजण्यासारखा आहे का?)

367 responses

2. Is the syllabus useful to inculcate Employment and Entrepreneurship skills? (अभ्यासक्रम रोजगार