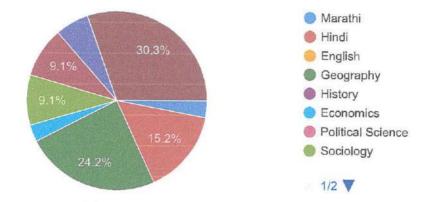

<sup>\*</sup> Required

| 1. | I am submitting this form for the syllabus of subject. मी हा<br>या विषयाच्या अभ्यासक्रमावर भरीत आहे. | अभिप्राय        | 2 |
|----|------------------------------------------------------------------------------------------------------|-----------------|---|
|    | Mark only one oval.                                                                                  |                 |   |
|    | Marathi                                                                                              | (91             |   |
|    | Hindi                                                                                                |                 |   |
|    | English                                                                                              |                 |   |
|    | Geography                                                                                            |                 |   |
|    | History                                                                                              |                 |   |
|    | Economics                                                                                            |                 |   |
|    | Political Science                                                                                    |                 |   |
|    | Sociology                                                                                            |                 |   |
|    | Physics                                                                                              |                 |   |
|    | Chemistry                                                                                            |                 |   |
|    | Zoology                                                                                              |                 |   |
|    | Botany                                                                                               |                 |   |
|    | Mathematics                                                                                          |                 |   |
|    | Computer Science                                                                                     |                 |   |
|    | Microbiology                                                                                         |                 |   |
|    | Commerce                                                                                             |                 |   |
|    |                                                                                                      |                 |   |
| 2. | I am submitting this feedback as                                                                     | 4               |   |
|    | म्हणून सादर करीत आहे.)                                                                               | (मी हा अभिप्राय | * |
|    | Mark only one oval.                                                                                  |                 |   |
|    | Student (विद्यार्थी)                                                                                 |                 |   |
|    | Teacher (शिक्षक)                                                                                     |                 |   |
|    |                                                                                                      |                 |   |

<sup>\*</sup> Required

| I am submitting this form for the syllabus of subject. मी हा उ<br>या विषयाच्या अभ्यासक्रमावर भरीत आहे. | भभिप्राय                                                                                                                                                                                                                                                       | ×                                                                                                                                                                                                                        |
|--------------------------------------------------------------------------------------------------------|----------------------------------------------------------------------------------------------------------------------------------------------------------------------------------------------------------------------------------------------------------------|--------------------------------------------------------------------------------------------------------------------------------------------------------------------------------------------------------------------------|
| Mark only one oval.                                                                                    |                                                                                                                                                                                                                                                                |                                                                                                                                                                                                                          |
| Marathi                                                                                                |                                                                                                                                                                                                                                                                |                                                                                                                                                                                                                          |
| Hindi                                                                                                  |                                                                                                                                                                                                                                                                |                                                                                                                                                                                                                          |
| English                                                                                                |                                                                                                                                                                                                                                                                |                                                                                                                                                                                                                          |
| Geography                                                                                              |                                                                                                                                                                                                                                                                |                                                                                                                                                                                                                          |
| History                                                                                                |                                                                                                                                                                                                                                                                |                                                                                                                                                                                                                          |
| Economics                                                                                              |                                                                                                                                                                                                                                                                |                                                                                                                                                                                                                          |
| Political Science                                                                                      |                                                                                                                                                                                                                                                                |                                                                                                                                                                                                                          |
| Sociology                                                                                              |                                                                                                                                                                                                                                                                |                                                                                                                                                                                                                          |
| Physics                                                                                                |                                                                                                                                                                                                                                                                |                                                                                                                                                                                                                          |
| Chemistry                                                                                              |                                                                                                                                                                                                                                                                |                                                                                                                                                                                                                          |
| Zoology                                                                                                |                                                                                                                                                                                                                                                                |                                                                                                                                                                                                                          |
| Botany                                                                                                 |                                                                                                                                                                                                                                                                |                                                                                                                                                                                                                          |
| Mathematics                                                                                            |                                                                                                                                                                                                                                                                |                                                                                                                                                                                                                          |
| Computer Science                                                                                       |                                                                                                                                                                                                                                                                |                                                                                                                                                                                                                          |
| Microbiology                                                                                           |                                                                                                                                                                                                                                                                |                                                                                                                                                                                                                          |
| Commerce                                                                                               |                                                                                                                                                                                                                                                                |                                                                                                                                                                                                                          |
|                                                                                                        |                                                                                                                                                                                                                                                                |                                                                                                                                                                                                                          |
|                                                                                                        |                                                                                                                                                                                                                                                                |                                                                                                                                                                                                                          |
| I am submitting this feedback as                                                                       | (मी हा अभिप्राय                                                                                                                                                                                                                                                | *                                                                                                                                                                                                                        |
| म्हणून सादर करीत आहे.)                                                                                 |                                                                                                                                                                                                                                                                |                                                                                                                                                                                                                          |
| Mark only one oval.                                                                                    |                                                                                                                                                                                                                                                                |                                                                                                                                                                                                                          |
| Student (विद्यार्थी)                                                                                   |                                                                                                                                                                                                                                                                |                                                                                                                                                                                                                          |
| Teacher (शिक्षक)                                                                                       |                                                                                                                                                                                                                                                                |                                                                                                                                                                                                                          |
|                                                                                                        | या विषयाच्या अभ्यासक्रमावर भरीत आहे.  Mark only one oval.  Marathi Hindi English Geography History Economics Political Science Sociology Physics Chemistry Zoology Botany Mathematics Computer Science Microbiology Commerce  I am submitting this feedback as | Mark only one oval.  Marathi Hindi English Geography History Economics Political Science Sociology Physics Chemistry Zoology Botany Mathematics Computer Science Microbiology Commerce  I am submitting this feedback as |