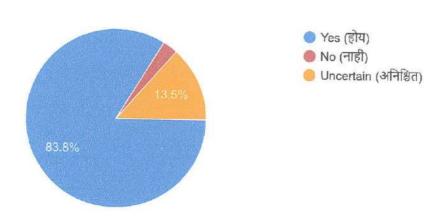

आणि उद्योजकता कौशल्ये वाढवण्यासाठी उपयुक्त आहे का?)

367 responses

3. Does the syllabus develop learning attitude and research aptitude? (अभ्यासक्रम शिकण्याची वृत्ती आणि

संशोधन क्षमता विकसित करतो का?)

4. Does the syllabus develop innovation and life skills?(अभ्यासक्रम नवनिर्मिती आणि जीवन कौशल्ये विकसित करतो का?)