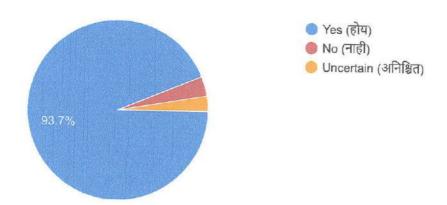

आणि उद्योजकता कौशल्ये वाढवण्यासाठी उपयुक्त आहे का?)

367 responses

3. Does the syllabus develop learning attitude and research aptitude? (अभ्यासक्रम शिकण्याची वृत्ती आणि

संशोधन क्षमता विकसित करतो का?)

4. Does the syllabus develop innovation and life skills?(अभ्यासक्रम नवनिर्मिती आणि जीवन कौशल्ये विकसित करतो का?)