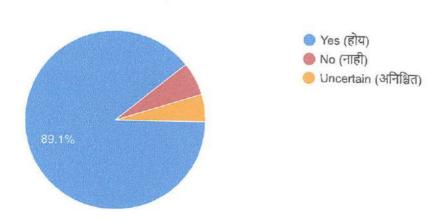

| 9.  | समजण्यासारखा आहे का?)                                     | (अभ्यासक्रम            | 7 |
|-----|-----------------------------------------------------------|------------------------|---|
|     | Mark only one oval.                                       |                        |   |
|     | ि Yes (होय)                                               |                        |   |
|     | ◯ No (नाही)                                               |                        |   |
|     | Uncertain (अनिश्चित)                                      |                        |   |
|     |                                                           |                        |   |
| 10. | 2. Is the syllabus useful to inculcate Employment and En  | trepreneurship skills? | * |
|     |                                                           | क्रम रोजगार आणि        |   |
|     | Mark only one oval.                                       |                        |   |
|     |                                                           |                        |   |
|     | Yes (होय)                                                 |                        |   |
|     | () No (नाही)                                              |                        |   |
|     | Uncertain (अनिश्चित)                                      |                        |   |
|     |                                                           |                        |   |
| 11. | 3. Does the syllabus develop learning attitude and resear | ch aptitude?           | * |
|     | (अभ्यासक्रम शिकण्य                                        | गची वृत्ती आणि संशोधन  |   |
|     | क्षमता विकसित करतो का?)                                   |                        |   |
|     | Mark only one oval.                                       |                        |   |
|     | Yes (होय)                                                 |                        |   |
|     | ◯ No (नाही)                                               |                        |   |
|     | Uncertain (अनिश्चित)                                      |                        |   |