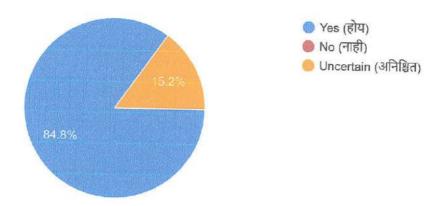

### STUDENT SYLLABUS FEEDBACK 2021-22

1. Is the content of syllabus understandable? (अभ्यासक्रम समजण्यासारखा आहे का?)

367 responses

2. Is the syllabus useful to inculcate Employment and Entrepreneurship skills? (अभ्यासक्रम रोजगार