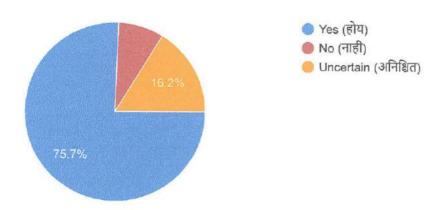

367 responses

5. Is the syllabus useful in real life situation as per the need of present era? (वर्तमान युगाच्या गरजेनुसार

अभ्यासक्रम वास्तविक जीवनाच्या परिस्थितीत उपयुक्त आहे का?)

6. Does the syllabus support for personality development? (व्यक्तिमत्त्व विकासासाठी अभ्यासक्रम