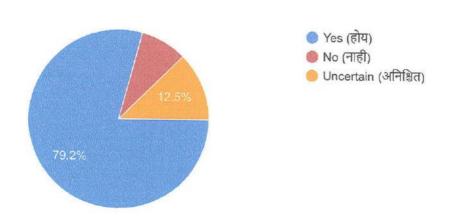

367 responses

5. Is the syllabus useful in real life situation as per the need of present era? (वर्तमान युगाच्या गरजेनुसार

अभ्यासक्रम वास्तविक जीवनाच्या परिस्थितीत उपयुक्त आहे का?)

6. Does the syllabus support for personality development? (व्यक्तिमत्त्व विकासासाठी अभ्यासक्रम

उपयोगी ठरतो का?)

367 responses

7. Is the syllabus useful for getting admission for PG? प्रवेश मिळवण्यासाठी अभ्यासक्रम उपयुक्त आहे का?

PG मध्ये

367 responses

8. Does the syllabus add values of environment awareness? (अभ्यासक्रम पर्यावरण जागृतीची