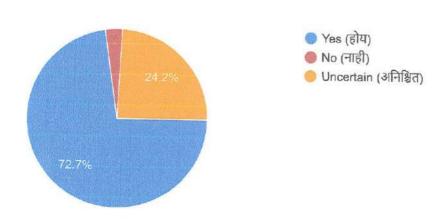

उपयोगी ठरतो का?)

367 responses

7. Is the syllabus useful for getting admission for PG? प्रवेश मिळवण्यासाठी अभ्यासक्रम उपयुक्त आहे का?

PG मध्ये

367 responses

8. Does the syllabus add values of environment awareness? (अभ्यासक्रम पर्यावरण जागृतीची