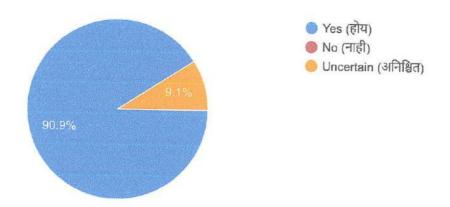

उपयोगी ठरतो का?)

367 responses

7. Is the syllabus useful for getting admission for PG? प्रवेश मिळवण्यासाठी अभ्यासक्रम उपयुक्त आहे का?

PG मध्ये

367 responses

8. Does the syllabus add values of environment awareness? (अभ्यासक्रम पर्यावरण जागृतीची

मूल्ये शिकवितो का?)

9. Does the syllabus add values of Social Responsibility? (अभ्यासक्रम सामाजिक उत्तरदायित्वाची

मूल्ये शिकवितो का?)

| 10. Suggestion regarding syllabus.<br>सूचना.) | (अभ्यासक्रमासंबंधी |
|-----------------------------------------------|--------------------|
| 227 responses                                 |                    |
| No                                            |                    |
| No                                            |                    |
| No suggestions                                |                    |
| Nothing                                       |                    |
| Yes                                           |                    |
|                                               |                    |
| Nothing                                       |                    |
| Good                                          |                    |
| Syllabus nice                                 |                    |
| Important part of life                        |                    |
| Chan                                          |                    |
| No suggestion                                 |                    |
| No any suggestions                            |                    |
| Yes                                           |                    |
| No comments                                   |                    |
| Ok                                            |                    |
| No any suggestions                            |                    |
| -                                             |                    |
|                                               |                    |