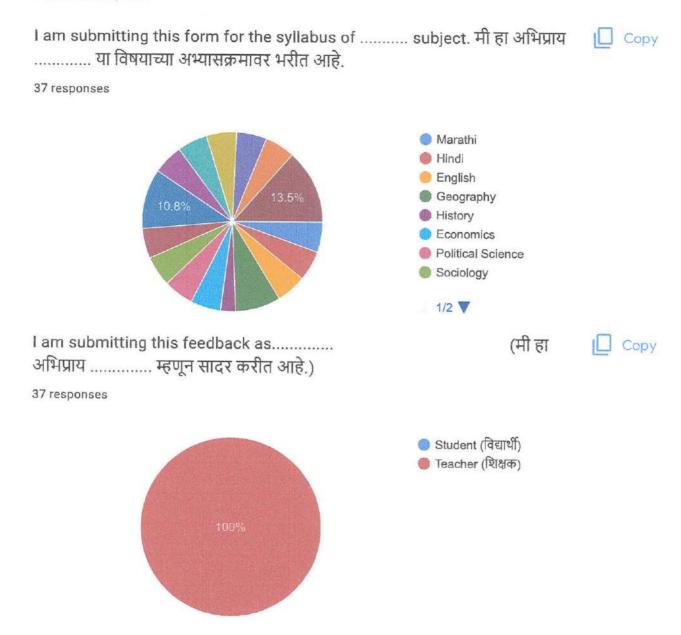

<sup>\*</sup> Required

| 1. | I am submitting this form for the syllabus of subject. मी हा<br>या विषयाच्या अभ्यासक्रमावर भरीत आहे. | अभिप्राय        | 2 |
|----|------------------------------------------------------------------------------------------------------|-----------------|---|
|    | Mark only one oval.                                                                                  |                 |   |
|    | Marathi                                                                                              | (91             |   |
|    | Hindi                                                                                                |                 |   |
|    | English                                                                                              |                 |   |
|    | Geography                                                                                            |                 |   |
|    | History                                                                                              |                 |   |
|    | Economics                                                                                            |                 |   |
|    | Political Science                                                                                    |                 |   |
|    | Sociology                                                                                            |                 |   |
|    | Physics                                                                                              |                 |   |
|    | Chemistry                                                                                            |                 |   |
|    | Zoology                                                                                              |                 |   |
|    | Botany                                                                                               |                 |   |
|    | Mathematics                                                                                          |                 |   |
|    | Computer Science                                                                                     |                 |   |
|    | Microbiology                                                                                         |                 |   |
|    | Commerce                                                                                             |                 |   |
|    |                                                                                                      |                 |   |
| 2. | I am submitting this feedback as                                                                     | 4               |   |
|    | म्हणून सादर करीत आहे.)                                                                               | (मी हा अभिप्राय | * |
|    | Mark only one oval.                                                                                  |                 |   |
|    | Student (विद्यार्थी)                                                                                 |                 |   |
|    | Teacher (शिक्षक)                                                                                     |                 |   |
|    |                                                                                                      |                 |   |