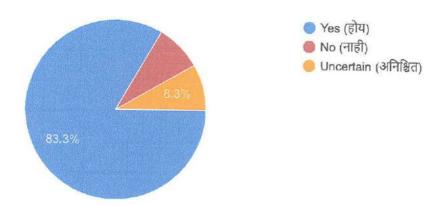

उपयोगी ठरतो का?)

367 responses

7. Is the syllabus useful for getting admission for PG? प्रवेश मिळवण्यासाठी अभ्यासक्रम उपयुक्त आहे का?

PG मध्ये

367 responses

8. Does the syllabus add values of environment awareness? (अभ्यासक्रम पर्यावरण जागृतीची

मूल्ये शिकवितो का?)

9. Does the syllabus add values of Social Responsibility? (अभ्यासक्रम सामाजिक उत्तरदायित्वाची

मूल्ये शिकवितो का?)

| 10. Suggestion regarding syllabus.<br>सूचना.) | (अभ्यासक्रमासंबंधी |
|-----------------------------------------------|--------------------|
| 227 responses                                 |                    |
| No                                            |                    |
| No                                            |                    |
| No suggestions                                |                    |
| Nothing                                       |                    |
| Yes                                           |                    |
|                                               |                    |
| Nothing                                       |                    |
| Good                                          |                    |
| Syllabus nice                                 |                    |
| Important part of life                        |                    |
| Chan                                          |                    |
| No suggestion                                 |                    |
| No any suggestions                            |                    |
| Yes                                           |                    |
| No comments                                   |                    |
| Ok                                            |                    |
| No any suggestions                            |                    |
| -                                             |                    |
|                                               |                    |