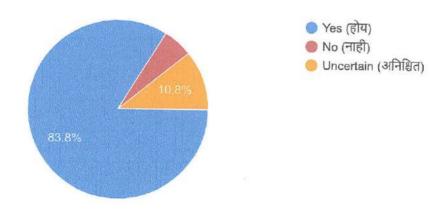

### STUDENT SYLLABUS FEEDBACK 2021-22

1. Is the content of syllabus understandable? (अभ्यासक्रम समजण्यासारखा आहे का?)

367 responses

2. Is the syllabus useful to inculcate Employment and Entrepreneurship skills? (अभ्यासक्रम रोजगार