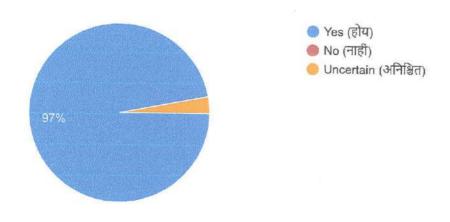

### STUDENT SYLLABUS FEEDBACK 2021-22

1. Is the content of syllabus understandable? (अभ्यासक्रम समजण्यासारखा आहे का?)

367 responses

2. Is the syllabus useful to inculcate Employment and Entrepreneurship skills? (अभ्यासक्रम रोजगार