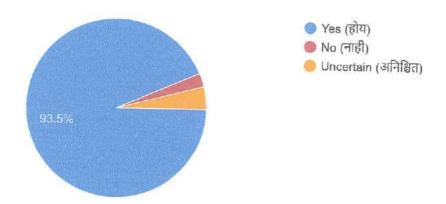

| 12. | जीवन कौशल्ये विकसित करतो का?)                                                                                                                                                |   |
|-----|------------------------------------------------------------------------------------------------------------------------------------------------------------------------------|---|
|     | Mark only one oval.                                                                                                                                                          |   |
|     | Yes (होय) No (नाही) Uncertain (अनिश्चित)                                                                                                                                     |   |
| 13. | 5. Is the syllabus useful in real life situation as per the need of present era?<br>(वर्तमान युगाच्या गरजेनुसार अभ्यासक्रम<br>वास्तविक जीवनाच्या परिस्थितीत उपयुक्त आहे का?) |   |
|     | Mark only one oval.                                                                                                                                                          |   |
|     | ्र Yes (होय)                                                                                                                                                                 |   |
|     | ा No (नाही)                                                                                                                                                                  |   |
|     | Uncertain (अनिश्चित)                                                                                                                                                         |   |
|     |                                                                                                                                                                              |   |
| 14. | 6. Does the syllabus support for personality development?<br>(व्यक्तिमत्त्व विकासासाठी अभ्यासक्रम उपयोगी ठरतो<br>का?)                                                        | 3 |
|     | Mark only one oval.                                                                                                                                                          |   |
|     | ्र Yes (होय)                                                                                                                                                                 |   |
|     | ○ No (नाही)                                                                                                                                                                  |   |
|     | Uncertain (अनिश्चित)                                                                                                                                                         |   |
|     |                                                                                                                                                                              |   |