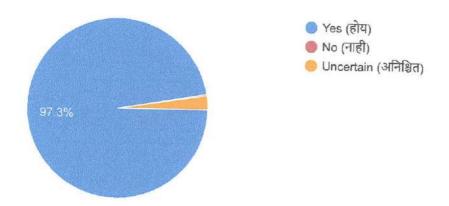

| 9.  | त. is the content of syllabus understandable?<br>समजण्यासारखा आहे का?) | (अभ्यासक्रम               | 2 |
|-----|------------------------------------------------------------------------|---------------------------|---|
|     | Mark only one oval.                                                    |                           |   |
|     | ्र Yes (होय)                                                           |                           |   |
|     | ○ No (नाही)                                                            |                           |   |
|     | Uncertain (अनिश्चित)                                                   |                           |   |
|     |                                                                        |                           |   |
| 10. | 2. Is the syllabus useful to inculcate Employment and                  |                           | * |
|     | उद्योजकता कौशल्ये वाढवण्यासाठी उपयुक्त आहे का?)                        | भ्यासक्रम रोजगार आणि      |   |
|     | Mark only one oval.                                                    |                           |   |
|     | Yes (होय)                                                              |                           |   |
|     | ि No (नाही)                                                            |                           |   |
|     | Uncertain (अनिश्चित)                                                   |                           |   |
|     |                                                                        |                           |   |
| 11. | 3. Does the syllabus develop learning attitude and re                  | search aptitude?          | * |
|     | (अभ्यासक्रम शि<br>क्षमता विकसित करतो का?)                              | कण्याची वृत्ती आणि संशोधन |   |
|     | Mark only one oval.                                                    |                           |   |
|     | <u>Yes (होय)</u>                                                       |                           |   |
|     | ি No (নার্ही)                                                          |                           |   |
|     | Uncertain (अनिश्चित)                                                   |                           |   |
|     |                                                                        |                           |   |