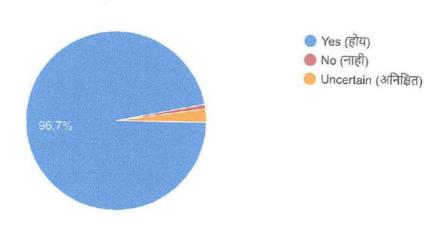

### STUDENT SYLLABUS FEEDBACK 2021-22

1. Is the content of syllabus understandable? (अभ्यासक्रम समजण्यासारखा आहे का?)

367 responses

2. Is the syllabus useful to inculcate Employment and Entrepreneurship skills? (अभ्यासक्रम रोजगार