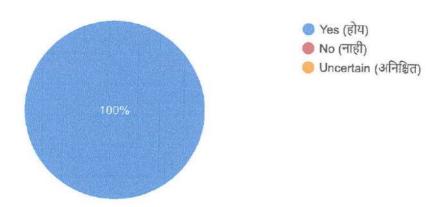

### STUDENT SYLLABUS FEEDBACK 2021-22

1. Is the content of syllabus understandable? (अभ्यासक्रम समजण्यासारखा आहे का?)

367 responses

2. Is the syllabus useful to inculcate Employment and Entrepreneurship skills? (अभ्यासक्रम रोजगार