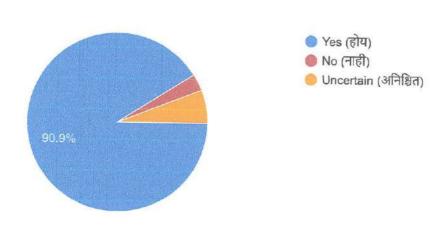

367 responses

5. Is the syllabus useful in real life situation as per the need of present era? (वर्तमान युगाच्या गरजेनुसार

अभ्यासक्रम वास्तविक जीवनाच्या परिस्थितीत उपयुक्त आहे का?)

6. Does the syllabus support for personality development? (व्यक्तिमत्त्व विकासासाठी अभ्यासक्रम

उपयोगी ठरतो का?)

367 responses

7. Is the syllabus useful for getting admission for PG? प्रवेश मिळवण्यासाठी अभ्यासक्रम उपयुक्त आहे का?

PG मध्ये

367 responses

8. Does the syllabus add values of environment awareness? (अभ्यासक्रम पर्यावरण जागृतीची