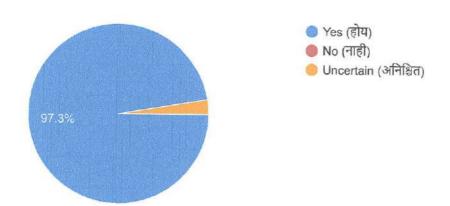

| 9.  | त. is the content of syllabus understandable?<br>समजण्यासारखा आहे का?) | (अभ्यासक्रम               | 2 |
|-----|------------------------------------------------------------------------|---------------------------|---|
|     | Mark only one oval.                                                    |                           |   |
|     | ्र Yes (होय)                                                           |                           |   |
|     | ○ No (नाही)                                                            |                           |   |
|     | Uncertain (अनिश्चित)                                                   |                           |   |
|     |                                                                        |                           |   |
| 10. | 2. Is the syllabus useful to inculcate Employment and                  |                           | * |
|     | उद्योजकता कौशल्ये वाढवण्यासाठी उपयुक्त आहे का?)                        | भ्यासक्रम रोजगार आणि      |   |
|     | Mark only one oval.                                                    |                           |   |
|     | Yes (होय)                                                              |                           |   |
|     | ि No (नाही)                                                            |                           |   |
|     | Uncertain (अनिश्चित)                                                   |                           |   |
|     |                                                                        |                           |   |
| 11. | 3. Does the syllabus develop learning attitude and re                  | search aptitude?          | * |
|     | (अभ्यासक्रम शि<br>क्षमता विकसित करतो का?)                              | कण्याची वृत्ती आणि संशोधन |   |
|     | Mark only one oval.                                                    |                           |   |
|     | <u>Yes (होय)</u>                                                       |                           |   |
|     | ি No (নার্ही)                                                          |                           |   |
|     | Uncertain (अनिश्चित)                                                   |                           |   |
|     |                                                                        |                           |   |