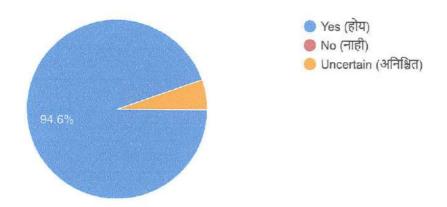

उपयोगी ठरतो का?)

367 responses

7. Is the syllabus useful for getting admission for PG? प्रवेश मिळवण्यासाठी अभ्यासक्रम उपयुक्त आहे का?

PG मध्ये

367 responses

8. Does the syllabus add values of environment awareness? (अभ्यासक्रम पर्यावरण जागृतीची

मूल्ये शिकवितो का?)

9. Does the syllabus add values of Social Responsibility? (अभ्यासक्रम सामाजिक उत्तरदायित्वाची

मूल्ये शिकवितो का?)

| 10. Suggestion regarding syllabus.<br>सूचना.) | (अभ्यासक्रमासंबंधी |
|-----------------------------------------------|--------------------|
| 227 responses                                 |                    |
| No                                            |                    |
| No                                            |                    |
| No suggestions                                |                    |
| Nothing                                       |                    |
| Yes                                           |                    |
|                                               |                    |
| Nothing                                       |                    |
| Good                                          |                    |
| Syllabus nice                                 |                    |
| Important part of life                        |                    |
| Chan                                          |                    |
| No suggestion                                 |                    |
| No any suggestions                            |                    |
| Yes                                           |                    |
| No comments                                   |                    |
| Ok                                            |                    |
| No any suggestions                            |                    |
| -                                             |                    |
|                                               |                    |