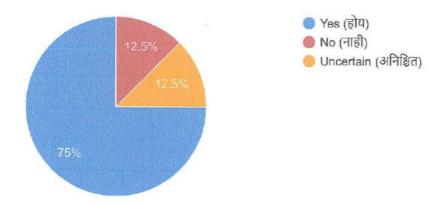

उपयोगी ठरतो का?)

367 responses

7. Is the syllabus useful for getting admission for PG? प्रवेश मिळवण्यासाठी अभ्यासक्रम उपयुक्त आहे का?

PG मध्ये

367 responses

8. Does the syllabus add values of environment awareness? (अभ्यासक्रम पर्यावरण जागृतीची

मूल्ये शिकवितो का?)

9. Does the syllabus add values of Social Responsibility? (अभ्यासक्रम सामाजिक उत्तरदायित्वाची

मूल्ये शिकवितो का?)

| 10. Suggestion regarding syllabus.<br>सूचना.) | (अभ्यासक्रमासंबंधी |
|-----------------------------------------------|--------------------|
| 227 responses                                 |                    |
| No                                            |                    |
| No                                            |                    |
| No suggestions                                |                    |
| Nothing                                       |                    |
| Yes                                           |                    |
|                                               |                    |
| Nothing                                       |                    |
| Good                                          |                    |
| Syllabus nice                                 |                    |
| Important part of life                        |                    |
| Chan                                          |                    |
| No suggestion                                 |                    |
| No any suggestions                            |                    |
| Yes                                           |                    |
| No comments                                   |                    |
| Ok                                            |                    |
| No any suggestions                            |                    |
| -                                             |                    |
|                                               |                    |