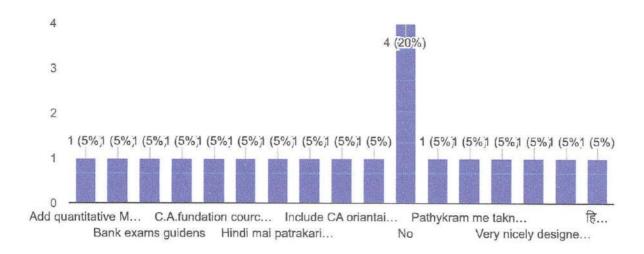

<sup>\*</sup> Required

| 1. | I am submitting this form for the syllabus of subject. मी हा<br>या विषयाच्या अभ्यासक्रमावर भरीत आहे. | अभिप्राय        | 2 |
|----|------------------------------------------------------------------------------------------------------|-----------------|---|
|    | Mark only one oval.                                                                                  |                 |   |
|    | Marathi                                                                                              | (91             |   |
|    | Hindi                                                                                                |                 |   |
|    | English                                                                                              |                 |   |
|    | Geography                                                                                            |                 |   |
|    | History                                                                                              |                 |   |
|    | Economics                                                                                            |                 |   |
|    | Political Science                                                                                    |                 |   |
|    | Sociology                                                                                            |                 |   |
|    | Physics                                                                                              |                 |   |
|    | Chemistry                                                                                            |                 |   |
|    | Zoology                                                                                              |                 |   |
|    | Botany                                                                                               |                 |   |
|    | Mathematics                                                                                          |                 |   |
|    | Computer Science                                                                                     |                 |   |
|    | Microbiology                                                                                         |                 |   |
|    | Commerce                                                                                             |                 |   |
|    |                                                                                                      |                 |   |
| 2. | I am submitting this feedback as                                                                     | 4               |   |
|    | म्हणून सादर करीत आहे.)                                                                               | (मी हा अभिप्राय | * |
|    | Mark only one oval.                                                                                  |                 |   |
|    | Student (विद्यार्थी)                                                                                 |                 |   |
|    | Teacher (शिक्षक)                                                                                     |                 |   |
|    |                                                                                                      |                 |   |