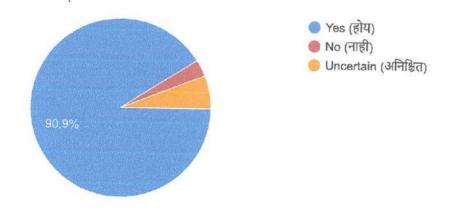

| 9.  | त. is the content of syllabus understandable?<br>समजण्यासारखा आहे का?) | (अभ्यासक्रम               | 2 |
|-----|------------------------------------------------------------------------|---------------------------|---|
|     | Mark only one oval.                                                    |                           |   |
|     | ्र Yes (होय)                                                           |                           |   |
|     | ○ No (नाही)                                                            |                           |   |
|     | Uncertain (अनिश्चित)                                                   |                           |   |
|     |                                                                        |                           |   |
| 10. | 2. Is the syllabus useful to inculcate Employment and                  |                           | * |
|     | उद्योजकता कौशल्ये वाढवण्यासाठी उपयुक्त आहे का?)                        | भ्यासक्रम रोजगार आणि      |   |
|     | Mark only one oval.                                                    |                           |   |
|     | Yes (होय)                                                              |                           |   |
|     | ि No (नाही)                                                            |                           |   |
|     | Uncertain (अनिश्चित)                                                   |                           |   |
|     |                                                                        |                           |   |
| 11. | 3. Does the syllabus develop learning attitude and re                  | search aptitude?          | * |
|     | (अभ्यासक्रम शि<br>क्षमता विकसित करतो का?)                              | कण्याची वृत्ती आणि संशोधन |   |
|     | Mark only one oval.                                                    |                           |   |
|     | <u>Yes (होय)</u>                                                       |                           |   |
|     | ি No (নার্ही)                                                          |                           |   |
|     | Uncertain (अनिश्चित)                                                   |                           |   |
|     |                                                                        |                           |   |