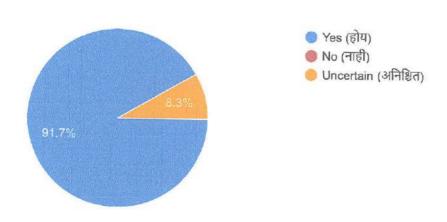

आणि उद्योजकता कौशल्ये वाढवण्यासाठी उपयुक्त आहे का?)

367 responses

3. Does the syllabus develop learning attitude and research aptitude? (अभ्यासक्रम शिकण्याची वृत्ती आणि

संशोधन क्षमता विकसित करतो का?)

4. Does the syllabus develop innovation and life skills?(अभ्यासक्रम नवनिर्मिती आणि जीवन कौशल्ये विकसित करतो का?)