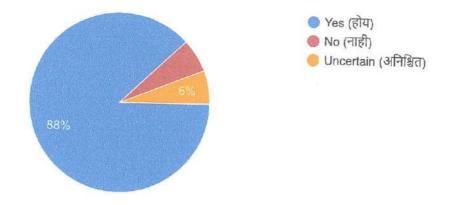

| 2.   | I am submitting this feedback as                     | w <sup>te</sup>                         | (मी हा                                | *     |
|------|------------------------------------------------------|-----------------------------------------|---------------------------------------|-------|
|      | अभिप्राय म्हणून सादर करीत आहे.)                      | · ·                                     | * * * * * * * * * * * * * * * * * * * |       |
|      | Mark only one oval.                                  | **************************************  |                                       |       |
|      | EMPLOYERS (नोकरीत रुजू करणारा घटक )                  |                                         |                                       |       |
| 4    |                                                      | × *                                     |                                       |       |
|      |                                                      |                                         |                                       |       |
| 3.   | Name (Start with Surname)                            |                                         |                                       | *     |
| ٥.   | Name (Start with Surname)<br>नाव (आडनावाने सुरू करा) |                                         |                                       |       |
|      | गाय (आडगायाम सुर परा)                                |                                         |                                       |       |
|      |                                                      |                                         |                                       |       |
|      |                                                      |                                         |                                       |       |
|      |                                                      |                                         | - a -                                 |       |
| 4.   | Address (पत्ता) *                                    |                                         |                                       |       |
|      |                                                      |                                         |                                       |       |
|      |                                                      | A 1 1 1 1 1 1 1 1 1 1 1 1 1 1 1 1 1 1 1 |                                       | 1.0   |
|      |                                                      |                                         |                                       |       |
| 5.   | Educational Qualification (शैक्षणिक पात्रता) *       |                                         |                                       |       |
| w)   |                                                      |                                         |                                       |       |
|      |                                                      |                                         |                                       |       |
| 1.   |                                                      |                                         |                                       |       |
| 6    | Mobile Number (मोबाईल क्रमांक) *                     |                                         | ***                                   |       |
| 6.   | Mobile Number (माबाइल फ्रमाफ)                        | 8                                       |                                       |       |
|      |                                                      | 1, 1                                    |                                       |       |
| 100  |                                                      | i i                                     |                                       | *     |
|      |                                                      |                                         | ons should be attemp                  |       |
|      | Syllabus Feedback 2                                  | 2. Select the op                        | tion as per you opinio                | n.    |
|      |                                                      |                                         |                                       |       |
|      |                                                      | * y                                     |                                       |       |
| 7.   | 1. Is the content of syllabus understandable         | ?                                       | (अभ्यासक्रम                           | Ŧ . * |
|      | समजण्यासारखा आहे का?)                                | *                                       |                                       |       |
| af i | Mark only one oval.                                  |                                         |                                       |       |
|      |                                                      | *                                       |                                       |       |
|      | Yes (होय)                                            |                                         |                                       |       |
|      | ○ No (नाही)                                          |                                         |                                       |       |
|      | Uncertain (अनिश्चित)                                 |                                         |                                       |       |