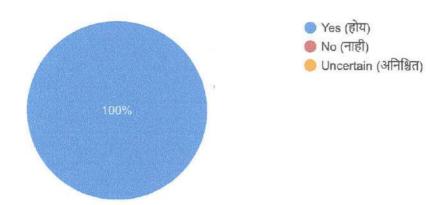

| 9.  | त. is the content of syllabus understandable?<br>समजण्यासारखा आहे का?) | (अभ्यासक्रम               | 2 |
|-----|------------------------------------------------------------------------|---------------------------|---|
|     | Mark only one oval.                                                    |                           |   |
|     | ्र Yes (होय)                                                           |                           |   |
|     | ○ No (नाही)                                                            |                           |   |
|     | Uncertain (अनिश्चित)                                                   |                           |   |
|     |                                                                        |                           |   |
| 10. | 2. Is the syllabus useful to inculcate Employment and                  |                           | * |
|     | उद्योजकता कौशल्ये वाढवण्यासाठी उपयुक्त आहे का?)                        | भ्यासक्रम रोजगार आणि      |   |
|     | Mark only one oval.                                                    |                           |   |
|     | Yes (होय)                                                              |                           |   |
|     | ि No (नाही)                                                            |                           |   |
|     | Uncertain (अनिश्चित)                                                   |                           |   |
|     |                                                                        |                           |   |
| 11. | 3. Does the syllabus develop learning attitude and re                  | search aptitude?          | * |
|     | (अभ्यासक्रम शि<br>क्षमता विकसित करतो का?)                              | कण्याची वृत्ती आणि संशोधन |   |
|     | Mark only one oval.                                                    |                           |   |
|     | <u>Yes (होय)</u>                                                       |                           |   |
|     | ি No (নার্ही)                                                          |                           |   |
|     | Uncertain (अनिश्चित)                                                   |                           |   |
|     |                                                                        |                           |   |