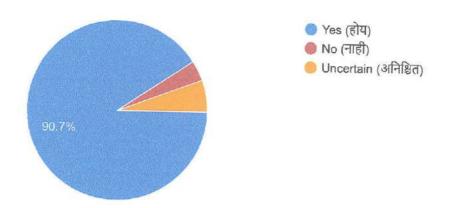

उपयोगी ठरतो का?)

367 responses

7. Is the syllabus useful for getting admission for PG? प्रवेश मिळवण्यासाठी अभ्यासक्रम उपयुक्त आहे का?

PG मध्ये

367 responses

8. Does the syllabus add values of environment awareness? (अभ्यासक्रम पर्यावरण जागृतीची