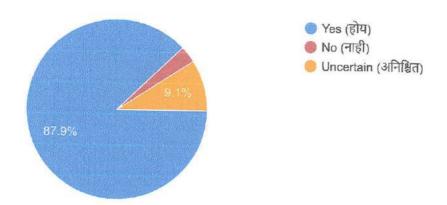

आणि उद्योजकता कौशल्ये वाढवण्यासाठी उपयुक्त आहे का?)

367 responses

3. Does the syllabus develop learning attitude and research aptitude? (अभ्यासक्रम शिकण्याची वृत्ती आणि

संशोधन क्षमता विकसित करतो का?)

4. Does the syllabus develop innovation and life skills?(अभ्यासक्रम नवनिर्मिती आणि जीवन कौशल्ये विकसित करतो का?)