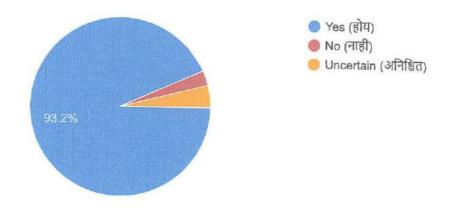

367 responses

5. Is the syllabus useful in real life situation as per the need of present era? (वर्तमान युगाच्या गरजेनुसार

अभ्यासक्रम वास्तविक जीवनाच्या परिस्थितीत उपयुक्त आहे का?)

6. Does the syllabus support for personality development? (व्यक्तिमत्त्व विकासासाठी अभ्यासक्रम