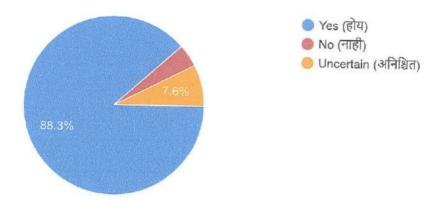

| 9.  | त. is the content of syllabus understandable?<br>समजण्यासारखा आहे का?) | (अभ्यासक्रम               | 2 |
|-----|------------------------------------------------------------------------|---------------------------|---|
|     | Mark only one oval.                                                    |                           |   |
|     | ्र Yes (होय)                                                           |                           |   |
|     | ○ No (नाही)                                                            |                           |   |
|     | Uncertain (अनिश्चित)                                                   |                           |   |
|     |                                                                        |                           |   |
| 10. | 2. Is the syllabus useful to inculcate Employment and                  |                           | * |
|     | उद्योजकता कौशल्ये वाढवण्यासाठी उपयुक्त आहे का?)                        | भ्यासक्रम रोजगार आणि      |   |
|     | Mark only one oval.                                                    |                           |   |
|     | Yes (होय)                                                              |                           |   |
|     | ि No (नाही)                                                            |                           |   |
|     | Uncertain (अनिश्चित)                                                   |                           |   |
|     |                                                                        |                           |   |
| 11. | 3. Does the syllabus develop learning attitude and re                  | search aptitude?          | * |
|     | (अभ्यासक्रम शि<br>क्षमता विकसित करतो का?)                              | कण्याची वृत्ती आणि संशोधन |   |
|     | Mark only one oval.                                                    |                           |   |
|     | <u>Yes (होय)</u>                                                       |                           |   |
|     | ি No (নার্ही)                                                          |                           |   |
|     | Uncertain (अनिश्चित)                                                   |                           |   |
|     |                                                                        |                           |   |