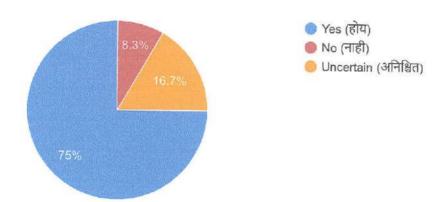

आणि उद्योजकता कौशल्ये वाढवण्यासाठी उपयुक्त आहे का?)

367 responses

3. Does the syllabus develop learning attitude and research aptitude? (अभ्यासक्रम शिकण्याची वृत्ती आणि

संशोधन क्षमता विकसित करतो का?)

4. Does the syllabus develop innovation and life skills?(अभ्यासक्रम नवनिर्मिती आणि जीवन कौशल्ये विकसित करतो का?)