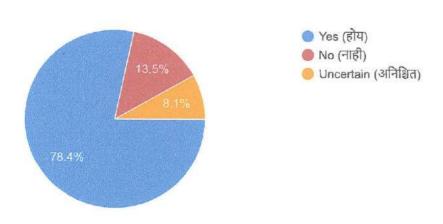

आणि उद्योजकता कौशल्ये वाढवण्यासाठी उपयुक्त आहे का?)

367 responses

3. Does the syllabus develop learning attitude and research aptitude? (अभ्यासक्रम शिकण्याची वृत्ती आणि

संशोधन क्षमता विकसित करतो का?)

4. Does the syllabus develop innovation and life skills?(अभ्यासक्रम नवनिर्मिती आणि जीवन कौशल्ये विकसित करतो का?)