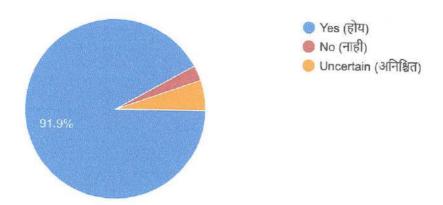

367 responses

5. Is the syllabus useful in real life situation as per the need of present era? (वर्तमान युगाच्या गरजेनुसार

अभ्यासक्रम वास्तविक जीवनाच्या परिस्थितीत उपयुक्त आहे का?)

6. Does the syllabus support for personality development? (व्यक्तिमत्त्व विकासासाठी अभ्यासक्रम

उपयोगी ठरतो का?)

367 responses

7. Is the syllabus useful for getting admission for PG? प्रवेश मिळवण्यासाठी अभ्यासक्रम उपयुक्त आहे का?

PG मध्ये

367 responses

8. Does the syllabus add values of environment awareness? (अभ्यासक्रम पर्यावरण जागृतीची