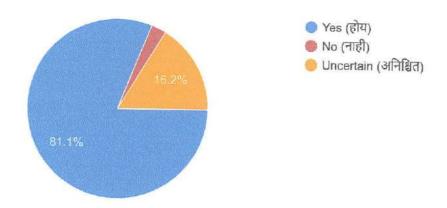

### STUDENT SYLLABUS FEEDBACK 2021-22

1. Is the content of syllabus understandable? (अभ्यासक्रम समजण्यासारखा आहे का?)

367 responses

2. Is the syllabus useful to inculcate Employment and Entrepreneurship skills? (अभ्यासक्रम रोजगार