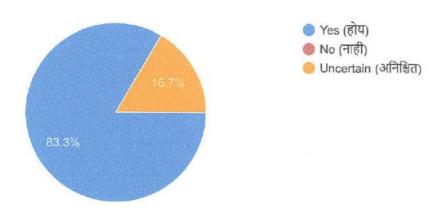

| 9.  | त. is the content of syllabus understandable?<br>समजण्यासारखा आहे का?) | (अभ्यासक्रम               | 2 |
|-----|------------------------------------------------------------------------|---------------------------|---|
|     | Mark only one oval.                                                    |                           |   |
|     | ्र Yes (होय)                                                           |                           |   |
|     | ○ No (नाही)                                                            |                           |   |
|     | Uncertain (अनिश्चित)                                                   |                           |   |
|     |                                                                        |                           |   |
| 10. | 2. Is the syllabus useful to inculcate Employment and                  |                           | * |
|     | उद्योजकता कौशल्ये वाढवण्यासाठी उपयुक्त आहे का?)                        | भ्यासक्रम रोजगार आणि      |   |
|     | Mark only one oval.                                                    |                           |   |
|     | Yes (होय)                                                              |                           |   |
|     | ि No (नाही)                                                            |                           |   |
|     | Uncertain (अनिश्चित)                                                   |                           |   |
|     |                                                                        |                           |   |
| 11. | 3. Does the syllabus develop learning attitude and re                  | search aptitude?          | * |
|     | (अभ्यासक्रम शि<br>क्षमता विकसित करतो का?)                              | कण्याची वृत्ती आणि संशोधन |   |
|     | Mark only one oval.                                                    |                           |   |
|     | <u>Yes (होय)</u>                                                       |                           |   |
|     | ি No (নার্ही)                                                          |                           |   |
|     | Uncertain (अनिश्चित)                                                   |                           |   |
|     |                                                                        |                           |   |