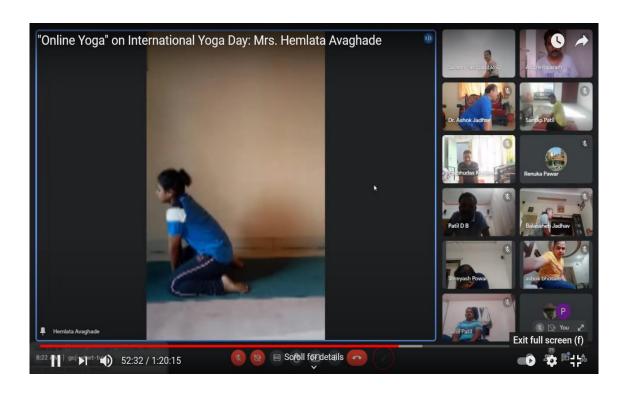

## २१/०६/२०२१

Celebrated international Yoga Day with some practical performance and lecture on Yoga by Mrs. Hemlata Avaghade .

सौ. स्मिता अवघडे योगाविषयी माहिती देताना

योगाचे प्रात्यक्षिक दाखविताना कु. मंत्रा व प्रात्यक्षिक करताना मा. महाविद्यालयाचे प्राचार्य व प्राध्यापक वर्ग

योगाचे प्रात्यक्षिक करताना मा. महाविद्यालयाचे प्राचार्य व प्राध्यापक वर्ग

योगाचे प्रात्यक्षिक करताना मा. महाविद्यालयाचे प्राचार्य व प्राध्यापक वर्ग

योगाचे प्रात्यक्षिक करताना मा. महाविद्यालयाचे प्रशासकीय कर्मचारी

## अहवाल

श्री विजयसिंह यादव महाविद्यालय पेठ वडगाव ता. हातकणंगले जि. कोल्हापूर, येथे आज दिनांक २१/०६/२०२१ रोजी राष्ट्रीय सेवा योजना विभाग आरोग्य समिती व नॅक क्रॅटेरिया ७ च्या वतीने आंतरराष्ट्रीय योग दिन साजरा करण्यात आला. या वर्षी कोरोनाच्या पार्श्वभूमीमुळे महाविद्यालयातील प्राध्यापक वर्ग प्रशासकीय कर्मचारी वर्ग, व राष्ट्रीय सेवा योजना स्वयंसेवक महाविद्यालयात प्रत्यक्ष हजर राहू शकत नव्हते. त्यामुळे सौ. स्मिता अवघडे यांचे योगाविषयी व्याख्यान व योगा प्रात्यक्षिक आयोजित केले होते. या वेळी ८४ जणांनी सहभाग नोंदविला