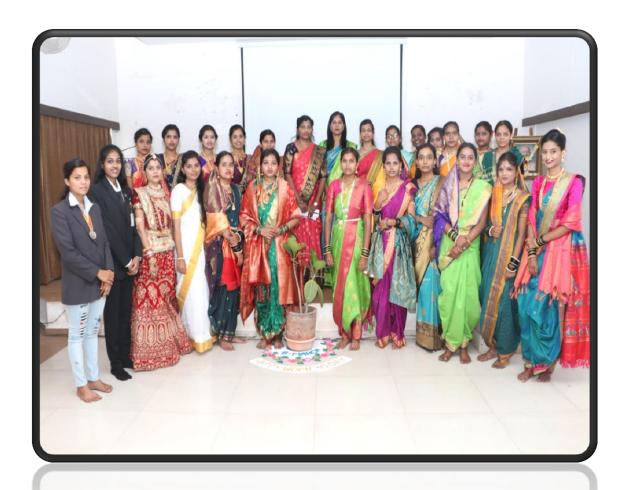

## २१/०६/२०२१

Celebrated international Yoga Day with some practical performance and lecture on Yoga by Mrs. Hemlata Avaghade .

सौ. स्मिता अवघडे योगाविषयी माहिती देताना

योगाचे प्रात्यक्षिक दाखविताना कु. मंत्रा व प्रात्यक्षिक करताना मा. महाविद्यालयाचे प्राचार्य व प्राध्यापक वर्ग

योगाचे प्रात्यक्षिक करताना मा. महाविद्यालयाचे प्राचार्य व प्राध्यापक वर्ग

योगाचे प्रात्यक्षिक करताना मा. महाविद्यालयाचे प्राचार्य व प्राध्यापक वर्ग

योगाचे प्रात्यक्षिक करताना मा. महाविद्यालयाचे प्रशासकीय कर्मचारी