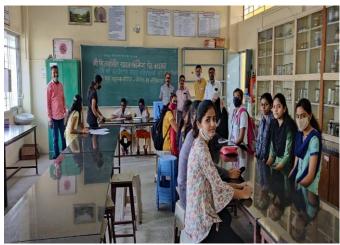

### Department of Political Science & NSS Organized One Day Workshop on 'Voter Awarness and Register'

Wednesday, 18th Nov., 2021 at 09.30 am to onward

-----

Name of the Activity : Workshop

**Date and Time of activity conducted** : 18<sup>th</sup> July, 2021, at 10.30 am onwards

**Nature of Activity** : Offline

**Target Group** : B. A., B. Com, and B. Sc. Students,

Number of online Participants : 81

Name of Organizer : Department of Political Science, NSS

**Short Description of Conducted Activity:** 

We were organized Workshop on "Voter Awareness and Register" programme for students. The purpose of this program was to make the students aware of voting and increase their loyalty to democracy. Dr. Ashok Chavan, Head, Dept. of Sociology, President of this function. In this programme introductory remarks Performed by Mr. Adhikrao Nikam, Thanked by Mr Aatish Khandekar. And anchoring by Prabhudas Khabade.