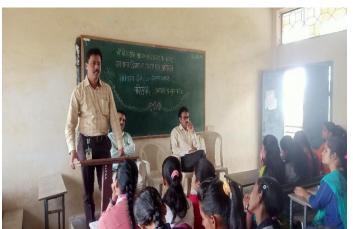

#### १ डिसेंबर – जागतिक एडस् दिन कार्यक्रम

आज दुपारी १. वाजता राष्ट्रीय सेवा योजना विभाग व आरोग्य समिती श्री. विजयसिंह यादव महाविद्यालय पेठ वडगाव यांच्या संयुक्त विद्यमाने "जागतिक एडस दिनानिमित्य डॉ. राजाराम अतिग्रे यांचे व्याख्यान आयोजित करण्यात आले होते. त्यांनी आपल्या व्याख्यानातून एडस या रोगाचा इतिहास व त्याचा प्रसार, कारणे व उपाय या विषयी अभ्यासपूर्ण माहिती दिली. त्या नंतर अध्यक्षीय मनोगत व्यक्त करताना महाविद्यालयाचे प्राचार्य डॉ. विजया चव्हाण यांनी राष्ट्रीय स्वयंसेवक हे समाजाचे राजदूत म्हणून समाजात जनजागृतीचे काम करण्याचे आवाहन त्यांनी केले कार्यक्रमाचे स्वागत व प्रास्ताविक राष्ट्रीय सेवा योजना समितीचे प्रकल्प अधिकारी प्रा. रघुनाथ चव्हाण यांनी तर आभार प्रा. रेणुका पवार यांनी मानले तसेच कार्यक्रमाचे नेटके सूत्र संचालन डॉ. सचिन पवार यांनी केले सदर कार्यक्रमास डॉ. ऐशवर्या पवार तसेच विद्यार्थी- विध्यार्थिनी उपस्थित होते. श्रीनिवास रोंगटे, दादासो माने, अनिल घबक यांनी विशेष परिश्रम घेतले.