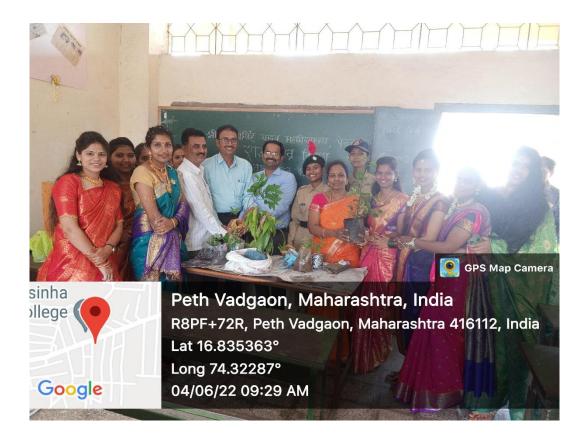

## २१/०६/२०२१

Celebrated international Yoga Day with some practical performance and lecture on Yoga by Mrs. Hemlata Avaghade .

सौ. स्मिता अवघडे योगाविषयी माहिती देताना

योगाचे प्रात्यक्षिक दाखविताना कु. मंत्रा व प्रात्यक्षिक करताना मा. महाविद्यालयाचे प्राचार्य व प्राध्यापक वर्ग

योगाचे प्रात्यक्षिक करताना मा. महाविद्यालयाचे प्राचार्य व प्राध्यापक वर्ग

योगाचे प्रात्यक्षिक करताना मा. महाविद्यालयाचे प्राचार्य व प्राध्यापक वर्ग

योगाचे प्रात्यक्षिक करताना मा. महाविद्यालयाचे प्रशासकीय कर्मचारी

## अहवाल

श्री विजयसिंह यादव महाविद्यालय पेठ वडगाव ता. हातकणंगले जि. कोल्हापूर, येथे आज दिनांक २१/०६/२०२१ रोजी राष्ट्रीय सेवा योजना विभाग आरोग्य समिती व नॅक क्रॅटेरिया ७ च्या वतीने आंतरराष्ट्रीय योग दिन साजरा करण्यात आला. या वर्षी कोरोनाच्या पार्श्वभूमीमुळे महाविद्यालयातील प्राध्यापक वर्ग प्रशासकीय कर्मचारी वर्ग, व राष्ट्रीय सेवा योजना स्वयंसेवक महाविद्यालयात प्रत्यक्ष हजर राहू शकत नव्हते. त्यामुळे सौ. स्मिता अवघडे यांचे योगाविषयी व्याख्यान व योगा प्रात्यक्षिक आयोजित केले होते. या वेळी ८४ जणांनी सहभाग नोंदविला