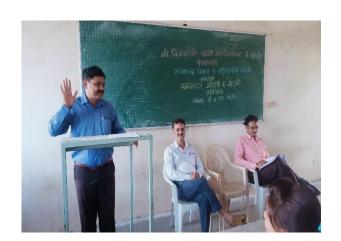

# Department of NSS Organized Oath taking programme on 'National Integrity"

Friday, 30th Oct., 2021 at 9.30 am to onward

-----

Name of the Activity : Oath taking programme

**Date and Time of activity conducted** : 30<sup>th</sup> Oct. 2021, at 09.30 am onwards

Nature of Activity : Online

**Target Group** : B. A., B. Com, and B. Sc. Students,

etc.

Number of online Participants : 48

Name of Organizer : NSS

**Short Description of Conducted Activity:** 

We were organized oath taking programme on "National Integrity" for student.

The purpose of this program was to make the students aware of <u>National Integrity</u>. 57 Participant were participated in this programme.