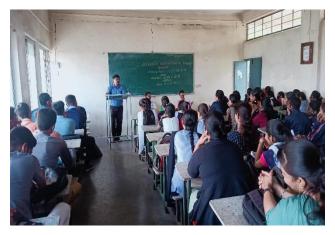

## अहवाल

श्री विजयसिंह यादव महाविद्यालय पेठ वडगाव ता. हातकणंगले जि. कोल्हापूर, येथे आज दिनांक २१/०६/२०२१ रोजी राष्ट्रीय सेवा योजना विभाग आरोग्य समिती व नॅक क्रॅटेरिया ७ च्या वतीने आंतरराष्ट्रीय योग दिन साजरा करण्यात आला. या वर्षी कोरोनाच्या पार्श्वभूमीमुळे महाविद्यालयातील प्राध्यापक वर्ग प्रशासकीय कर्मचारी वर्ग, व राष्ट्रीय सेवा योजना स्वयंसेवक महाविद्यालयात प्रत्यक्ष हजर राहू शकत नव्हते. त्यामुळे सौ. स्मिता अवघडे यांचे योगाविषयी व्याख्यान व योगा प्रात्यक्षिक आयोजित केले होते. या वेळी ८४ जणांनी सहभाग नोंदविला