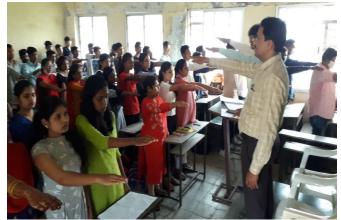

# Department of NSS Organized Oath taking programme on 'National Integrity"

Friday, 30th Oct., 2021 at 9.30 am to onward

-----

Name of the Activity : Oath taking programme

**Date and Time of activity conducted** : 30<sup>th</sup> Oct. 2021, at 09.30 am onwards

Nature of Activity : Online

**Target Group** : B. A., B. Com, and B. Sc. Students,

etc.

Number of online Participants : 48

Name of Organizer : NSS

**Short Description of Conducted Activity:** 

We were organized oath taking programme on "National Integrity" for student.

The purpose of this program was to make the students aware of <u>National Integrity</u>. 57 Participant were participated in this programme.