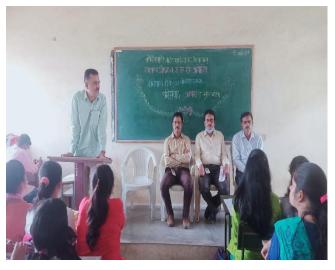

आयोजित

ऑनलाईन व्याख्यान

मंगळवार, दि. १३ जुलै २०२१ वेळ: सकाळी १०.३० वाजता

= कार्यक्रमपत्रिका =

स्वागत व प्रास्ताविक प्रा. प्रभुदास खाबडे

प्रमुख पाहुण्यांची ओळख डॉ. बाळासाहेब जाधव

प्रमुख पाहुण्यांचे मार्गदर्शन डॉ. योगिता पाटील

विषय: भूमिगत जलाची गुणवत्ता

अध्यक्षीय मनोगत प्राचार्य डॉ.विजया चव्हाण

> आभार **प्रा. रघुनाथ चव्हाण**

सूत्रसंचालन प्रा. रेणुका पवार

भूमिगत जलाची गुणवत्ता या विषयावर मार्गदर्शन करताना डॉ. योगिता पाटील

Programme Officer
N. S. S. Department
Shri. Vijaysinha Yadav College
Peth Vadgaon, Tal. Hatkanangale.
Dist. Kolhapur.