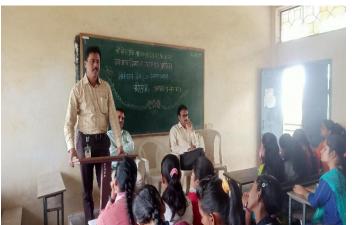

### Department of Political Science & NSS Organized One Day Workshop on 'Voter Awarness and Register'

Wednesday, 18th Nov., 2021 at 09.30 am to onward

-----

Name of the Activity : Workshop

**Date and Time of activity conducted** : 18<sup>th</sup> July, 2021, at 10.30 am onwards

We were organized Workshop on "Voter Awareness and Register" programme for students. The purpose of this program was to make the students aware of voting and increase their loyalty to democracy. Dr. Ashok Chavan, Head, Dept. of Sociology, President of this function. In this programme introductory remarks Performed by Mr. Adhikrao Nikam, Thanked by Mr Aatish Khandekar. And anchoring by Prabhudas Khabade.

In his speech Dr. Ashok Chavan pointed on the importance of voter registration, voting and individual life and nation building. Nikam said that, in order to make India a developed nation, every voter should vote with discretion.