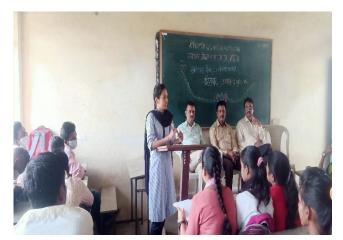

श्री शाहू शिक्षण प्रसारक सेवा मंडळ, पेठ वडगाव संचालित श्री. विजयसिंह यादव महाविद्यालय , पेठ वडगाव महाराष्ट्र शासन , भूजल संवर्धन व विकास यंत्रणा विभाग आणि शिवाजी विद्यापीठ, कोल्हापूर यांच्या संयुक्त विद्यमाने राष्ट्रीय सेवा योजना विभाग व भूगोलशास्त्र विभाग

आयोजित

ऑनलाईन व्याख्यान

मंगळवार, दि. १३ जुलै २०२१ वेळ: सकाळी १०.३० वाजता

= कार्यक्रमपत्रिका =

स्वागत व प्रास्ताविक प्रा. प्रभुदास खाबडे

प्रमुख पाहुण्यांची ओळख डॉ. बाळासाहेब जाधव

प्रमुख पाहुण्यांचे मार्गदर्शन डॉ. योगिता पाटील

विषय: भूमिगत जलाची गुणवत्ता

अध्यक्षीय मनोगत प्राचार्य डॉ.विजया चव्हाण

> आभार **प्रा. रघुनाथ चव्हाण**

सूत्रसंचालन प्रा. रेणुका पवार

भूमिगत जलाची गुणवत्ता या विषयावर मार्गदर्शन करताना डॉ. योगिता पाटील

Programme Officer
N. S. S. Department
Shri. Vijaysinha Yadav College
Peth Vadgaon, Tal. Hatkanangale.
Dist. Kolhapur.