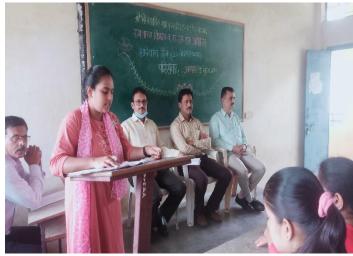

### राज्यशास्त्र विभाग व राष्ट्रीय सेवा योजना विभाग

आयोजित

व्याख्यान

गुरुवार, दि .१८ जुलै २०२१ वेळ सकाळी :९ .०० वाजता

### =कार्यक्रमपत्रिका=

स्वागत व प्रास्ताविक प्रा. अधिकराव निकम

विषय: नवमतदार जागृती व नोंदणी

अध्यक्षीय मनोगत मा. डॉ .अशोक चव्हाण

आभार **प्रा .आतिश खांडेकर** 

सूत्रसंचालन प्रा. प्रभुदास खाबडे