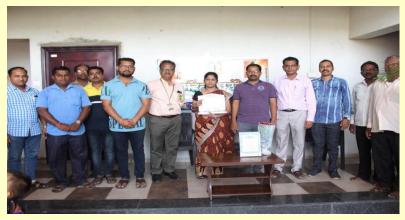

## अहवाल

श्री विजयसिंह यादव महाविद्यालय पेठ वडगाव ता. हातकणंगले जि. कोल्हापूर, येथे आज दिनांक २१/०६/२०२१ रोजी राष्ट्रीय सेवा योजना विभाग आरोग्य समिती व नॅक क्रॅटेरिया ७ च्या वतीने आंतरराष्ट्रीय योग दिन साजरा करण्यात आला. या वर्षी कोरोनाच्या पार्श्वभूमीमुळे महाविद्यालयातील प्राध्यापक वर्ग प्रशासकीय कर्मचारी वर्ग, व राष्ट्रीय सेवा योजना स्वयंसेवक महाविद्यालयात प्रत्यक्ष हजर राहू शकत नव्हते. त्यामुळे सौ. स्मिता अवघडे यांचे योगाविषयी व्याख्यान व योगा प्रात्यक्षिक आयोजित केले होते. या वेळी ८४ जणांनी सहभाग नोंदविला