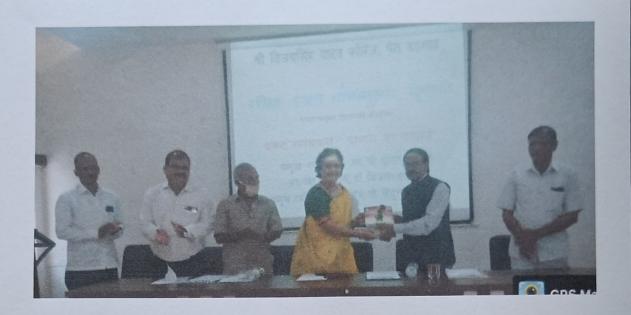

आयोजित

ऑनलाईन व्याख्यान

मंगळवार, दि. १३ जुलै २०२१ वेळ: सकाळी १०.३० वाजता

= कार्यक्रमपत्रिका =

स्वागत व प्रास्ताविक प्रा. प्रभुदास खाबडे

प्रमुख पाहुण्यांची ओळख डॉ. बाळासाहेब जाधव

प्रमुख पाहुण्यांचे मार्गदर्शन डॉ. योगिता पाटील

विषय: भूमिगत जलाची गुणवत्ता

अध्यक्षीय मनोगत प्राचार्य डॉ.विजया चव्हाण

> आभार **प्रा. रघुनाथ चव्हाण**

सूत्रसंचालन प्रा. रेणुका पवार

भूमिगत जलाची गुणवत्ता या विषयावर मार्गदर्शन करताना डॉ. योगिता पाटील

Programme Officer
N. S. S. Department
Shri. Vijaysinha Yadav College
Peth Vadgaon, Tal. Hatkanangale.
Dist. Kolhapur.