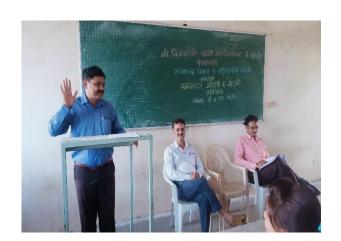

### Department of Political Science & NSS Organized One Day Student Seminar on <u>'Sanvidhan Din'</u>

Wednesday, 26th Nov., 2021 at 09.30 am to onward

-----

Name of the Activity : Seminar

**Date and Time of activity conducted** : 26<sup>th</sup> Nov. 2021, at 9.30 am onwards

We were organized seminar on "Sanvidhan" for students. The purpose of this program was to make the students aware and increased Knowledge of Sanvidhan among them. 16 Students were participated in this programme, they expressed their opinion on constitution by different dimension. Presidential speech was given by Dr. Suresh Patil Head, Dept. of English. In this programme introductory remarks Performed by Mr. Adhikrao Nikam, Thanked by Prabhudas Khabade Mr. And anchoring by Janhavi Machale. 12 students were expressed opinion on Constitution. Initially took oath of constitution.

In his speech Dr. Suresh Patil pointed on the importance of Constitution, and our duty to protect constitution. Nikam said that, Indian Constitution kept India unite and integral.