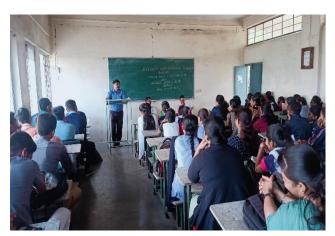

### Department of Political Science & NSS Organized One Day Workshop on 'Voter Awarness and Register'

Wednesday, 18th Nov., 2021 at 09.30 am to onward

-----

Name of the Activity : Workshop

**Date and Time of activity conducted** : 18<sup>th</sup> July, 2021, at 10.30 am onwards

**Nature of Activity** : Offline

**Target Group** : B. A., B. Com, and B. Sc. Students,

Number of online Participants : 81

Name of Organizer : Department of Political Science, NSS

**Short Description of Conducted Activity:** 

We were organized Workshop on "Voter Awareness and Register" programme for students. The purpose of this program was to make the students aware of voting and increase their loyalty to democracy. Dr. Ashok Chavan, Head, Dept. of Sociology, President of this function. In this programme introductory remarks Performed by Mr. Adhikrao Nikam, Thanked by Mr Aatish Khandekar. And anchoring by Prabhudas Khabade.

In his speech Dr. Ashok Chavan pointed on the importance of voter registration, voting and individual life and nation building. Nikam said that, in order to make India a developed nation, every voter should vote with discretion.