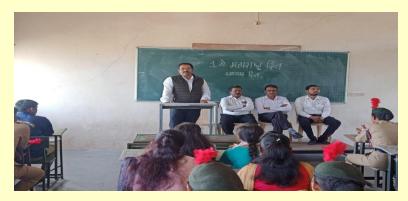

### Department of Political Science & NSS Organized One Day Workshop on 'Voter Awarness and Register'

Wednesday, 18th Nov., 2021 at 09.30 am to onward

-----

Name of the Activity : Workshop

**Date and Time of activity conducted** : 18<sup>th</sup> July, 2021, at 10.30 am onwards

We were organized Workshop on "Voter Awareness and Register" programme for students. The purpose of this program was to make the students aware of voting and increase their loyalty to democracy. Dr. Ashok Chavan, Head, Dept. of Sociology, President of this function. In this programme introductory remarks Performed by Mr. Adhikrao Nikam, Thanked by Mr Aatish Khandekar. And anchoring by Prabhudas Khabade.

In his speech Dr. Ashok Chavan pointed on the importance of voter registration, voting and individual life and nation building. Nikam said that, in order to make India a developed nation, every voter should vote with discretion.