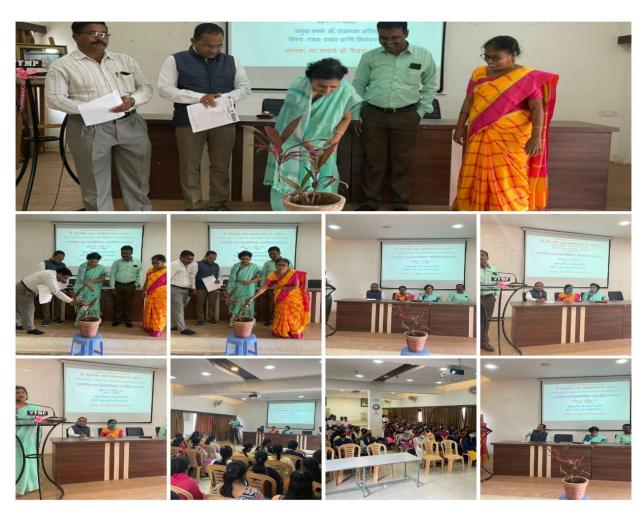

### Department of Political Science & NSS Organized One Day Workshop on 'Voter Awarness and Register'

Wednesday, 18th Nov., 2021 at 09.30 am to onward

-----

Name of the Activity : Workshop

**Date and Time of activity conducted** : 18<sup>th</sup> July, 2021, at 10.30 am onwards

We were organized Workshop on "Voter Awareness and Register" programme for students. The purpose of this program was to make the students aware of voting and increase their loyalty to democracy. Dr. Ashok Chavan, Head, Dept. of Sociology, President of this function. In this programme introductory remarks Performed by Mr. Adhikrao Nikam, Thanked by Mr Aatish Khandekar. And anchoring by Prabhudas Khabade.

In his speech Dr. Ashok Chavan pointed on the importance of voter registration, voting and individual life and nation building. Nikam said that, in order to make India a developed nation, every voter should vote with discretion.