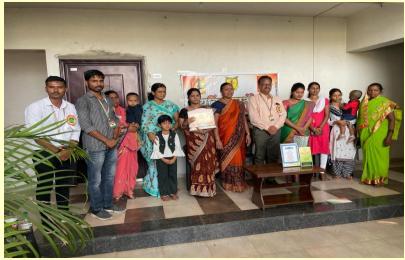

## अहवाल

श्री विजयसिंह यादव महाविद्यालय पेठ वडगाव ता. हातकणंगले जि. कोल्हापूर, राष्ट्रीय सेवा योजना विभागाच्या वतीने गणपती मूर्तीदान व निर्माल्यान गोळा करणे कार्यक्रम आज दि १४ /०९ /२०२१ रोजी गणपती मंदिर येथे आयोजित करण्यात आला. यावेळी एन. एस. एस स्वयंसेवकांनी २८ गणपती मुर्त्यांचे दान व निर्माल्य स्वीकारले. या वेळी एन. एस. एस कार्यक्रम अधिकारी प्रा. प्रभुदास खाबडे, प्रा. रघुनाथ चव्हाण तसेच एन. एस. एस स्वयंसेवक उपस्थित होते.