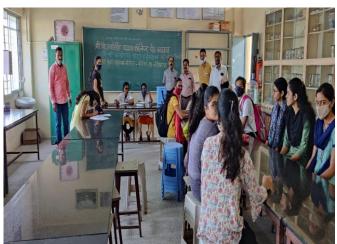

### राज्यशास्त्र विभाग व राष्ट्रीय सेवा योजना विभाग

आयोजित

व्याख्यान

गुरुवार, दि .१८ जुलै २०२१ वेळ सकाळी :९ .०० वाजता

### =कार्यक्रमपत्रिका=

स्वागत व प्रास्ताविक प्रा. अधिकराव निकम

विषय: नवमतदार जागृती व नोंदणी

अध्यक्षीय मनोगत मा. डॉ .अशोक चव्हाण

आभार **प्रा .आतिश खांडेकर** 

सूत्रसंचालन प्रा. प्रभुदास खाबडे

## राज्यशास्त्र विभाग व राष्ट्रीय सेवा योजना विभाग नवमतदार जागृती व नोंदणी