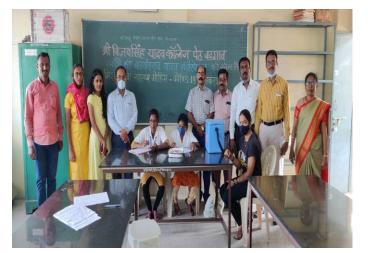

We were organized seminar on "Sanvidhan" for students. The purpose of this program was to make the students aware and increased Knowledge of Sanvidhan among them. 16 Students were participated in this programme, they expressed their opinion on constitution by different dimension. Presidential speech was given by Dr. Suresh Patil Head, Dept. of English. In this programme introductory remarks Performed by Mr. Adhikrao Nikam, Thanked by Prabhudas Khabade Mr. And anchoring by Janhavi Machale. 12 students were expressed opinion on Constitution. Initially took oath of constitution.

In his speech Dr. Suresh Patil pointed on the importance of Constitution, and our duty to protect constitution. Nikam said that, Indian Constitution kept India unite and integral.