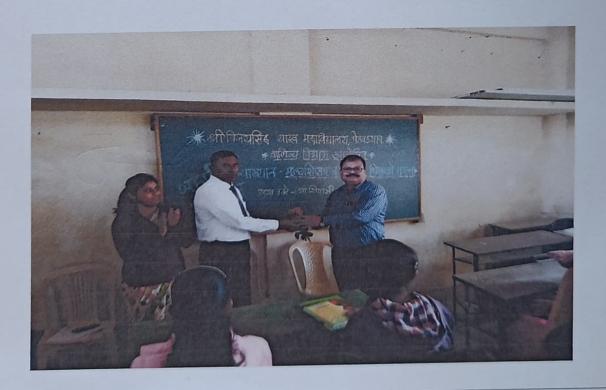

### कार्यक्रमपत्रिका

\_\_\_\_\_

गणपती मंदिर १४ /०९/२०२

गणपती मूर्तीचे दान स्वीकारताना एन . एस . एस कार्यक्रम अधिकारी प्रा. प्रभुदास खाबडे प्रा. रघुनाथ चव्हाण व स्वयंसेवक

## अहवाल

श्री विजयसिंह यादव महाविद्यालय पेठ वडगाव ता. हातकणंगले जि. कोल्हापूर, राष्ट्रीय सेवा योजना विभागाच्या वतीने गणपती मूर्तीदान व निर्माल्यान गोळा करणे कार्यक्रम आज दि १४ /०९ /२०२१ रोजी गणपती मंदिर येथे आयोजित करण्यात आला. यावेळी एन. एस. एस स्वयंसेवकांनी २८ गणपती मुर्त्यांचे दान व निर्माल्य स्वीकारले. या वेळी एन. एस. एस कार्यक्रम अधिकारी प्रा. प्रभुदास खाबडे, प्रा. रघुनाथ चव्हाण तसेच एन. एस. एस स्वयंसेवक उपस्थित होते.