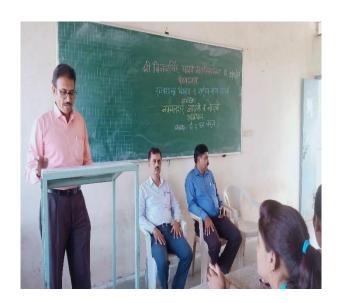

### Department of Political Science & NSS Organized One Day Workshop on 'Voter Awarness and Register'

Wednesday, 18th Nov., 2021 at 09.30 am to onward

-----

Name of the Activity : Workshop

**Date and Time of activity conducted** : 18<sup>th</sup> July, 2021, at 10.30 am onwards

We were organized Workshop on "Voter Awareness and Register" programme for students. The purpose of this program was to make the students aware of voting and increase their loyalty to democracy. Dr. Ashok Chavan, Head, Dept. of Sociology, President of this function. In this programme introductory remarks Performed by Mr. Adhikrao Nikam, Thanked by Mr Aatish Khandekar. And anchoring by Prabhudas Khabade.

In his speech Dr. Ashok Chavan pointed on the importance of voter registration, voting and individual life and nation building. Nikam said that, in order to make India a developed nation, every voter should vote with discretion.