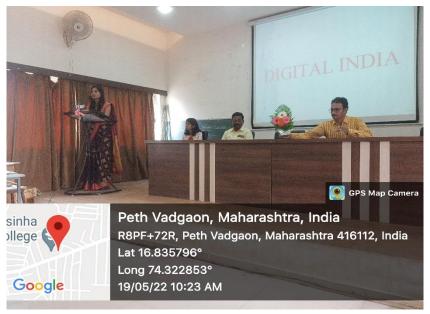

#### १ डिसेंबर – जागतिक एडस् दिन कार्यक्रम

आज दुपारी १. वाजता राष्ट्रीय सेवा योजना विभाग व आरोग्य समिती श्री. विजयसिंह यादव महाविद्यालय पेठ वडगाव यांच्या संयुक्त विद्यमाने "जागतिक एडस दिनानिमित्य डॉ. राजाराम अतिग्रे यांचे व्याख्यान आयोजित करण्यात आले होते. त्यांनी आपल्या व्याख्यानातून एडस या रोगाचा इतिहास व त्याचा प्रसार, कारणे व उपाय या विषयी अभ्यासपूर्ण माहिती दिली. त्या नंतर अध्यक्षीय मनोगत व्यक्त करताना महाविद्यालयाचे प्राचार्य डॉ. विजया चव्हाण यांनी राष्ट्रीय स्वयंसेवक हे समाजाचे राजदूत म्हणून समाजात जनजागृतीचे काम करण्याचे आवाहन त्यांनी केले कार्यक्रमाचे स्वागत व प्रास्ताविक राष्ट्रीय सेवा योजना समितीचे प्रकल्प अधिकारी प्रा. रघुनाथ चव्हाण यांनी तर आभार प्रा. रेणुका पवार यांनी मानले तसेच कार्यक्रमाचे नेटके सूत्र संचालन डॉ. सचिन पवार यांनी केले सदर कार्यक्रमास डॉ. ऐशवर्या पवार तसेच विद्यार्थी- विध्यार्थिनी उपस्थित होते. श्रीनिवास रोंगटे, दादासो माने, अनिल घबक यांनी विशेष परिश्रम घेतले.