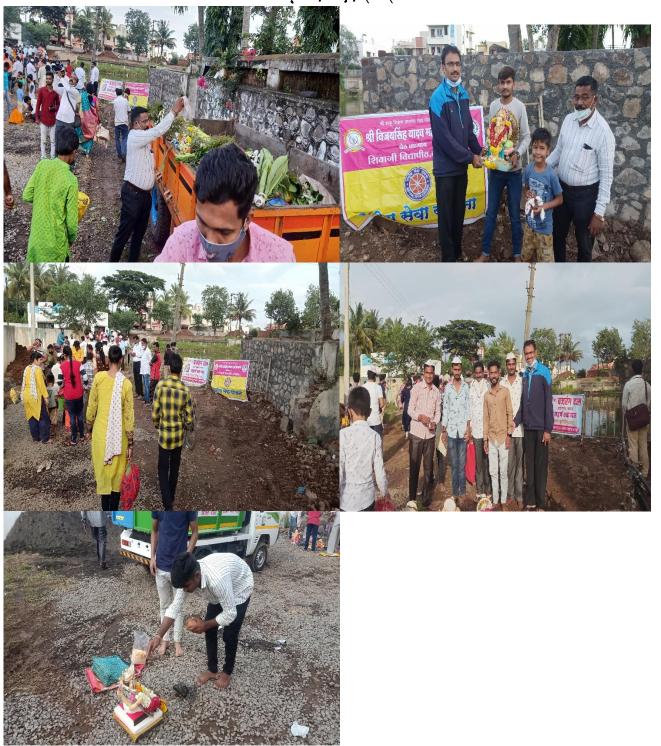

### कार्यक्रमपत्रिका

\_\_\_\_\_

गणपती मंदिर १४ /०९/२०२

गणपती मूर्तीचे दान स्वीकारताना एन . एस . एस कार्यक्रम अधिकारी प्रा. प्रभुदास खाबडे प्रा. रघुनाथ चव्हाण व स्वयंसेवक

## अहवाल

श्री विजयसिंह यादव महाविद्यालय पेठ वडगाव ता. हातकणंगले जि. कोल्हापूर, राष्ट्रीय सेवा योजना विभागाच्या वतीने गणपती मूर्तीदान व निर्माल्यान गोळा करणे कार्यक्रम आज दि १४ /०९ /२०२१ रोजी गणपती मंदिर येथे आयोजित करण्यात आला. यावेळी एन. एस. एस स्वयंसेवकांनी २८ गणपती मुर्त्यांचे दान व निर्माल्य स्वीकारले. या वेळी एन. एस. एस कार्यक्रम अधिकारी प्रा. प्रभुदास खाबडे, प्रा. रघुनाथ चव्हाण तसेच एन. एस. एस स्वयंसेवक उपस्थित होते.