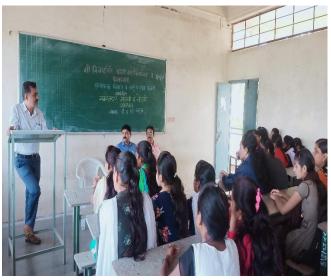

### Department of Political Science & NSS Organized One Day Student Seminar on <u>'Sanvidhan Din'</u>

Wednesday, 26th Nov., 2021 at 09.30 am to onward

-----

Name of the Activity : Seminar

**Date and Time of activity conducted** : 26<sup>th</sup> Nov. 2021, at 9.30 am onwards

We were organized seminar on "Sanvidhan" for students. The purpose of this program was to make the students aware and increased Knowledge of Sanvidhan among them. 16 Students were participated in this programme, they expressed their opinion on constitution by different dimension. Presidential speech was given by Dr. Suresh Patil Head, Dept. of English. In this programme introductory remarks Performed by Mr. Adhikrao Nikam, Thanked by Prabhudas Khabade Mr. And anchoring by Janhavi Machale. 12 students were expressed opinion on Constitution. Initially took oath of constitution.

In his speech Dr. Suresh Patil pointed on the importance of Constitution, and our duty to protect constitution. Nikam said that, Indian Constitution kept India unite and integral.