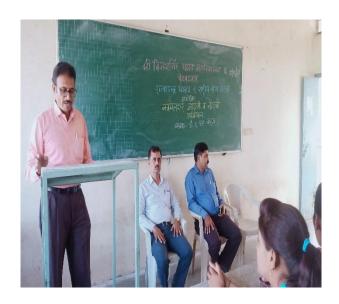

### Department of Political Science & NSS Organized One Day Workshop on 'Voter Awarness and Register'

Wednesday, 18th Nov., 2021 at 09.30 am to onward

-----

Name of the Activity : Workshop

**Date and Time of activity conducted** : 18<sup>th</sup> July, 2021, at 10.30 am onwards

We were organized Workshop on "Voter Awareness and Register" programme for students. The purpose of this program was to make the students aware of voting and increase their loyalty to democracy. Dr. Ashok Chavan, Head, Dept. of Sociology, President of this function. In this programme introductory remarks Performed by Mr. Adhikrao Nikam, Thanked by Mr Aatish Khandekar. And anchoring by Prabhudas Khabade.

In his speech Dr. Ashok Chavan pointed on the importance of voter registration, voting and individual life and nation building. Nikam said that, in order to make India a developed nation, every voter should vote with discretion.