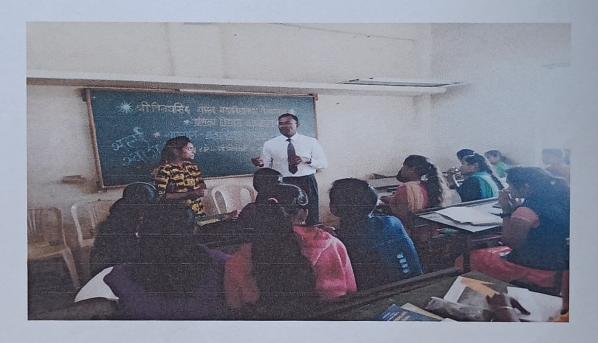

आयोजित

ऑनलाईन व्याख्यान

मंगळवार, दि. १३ जुलै २०२१ वेळ: सकाळी १०.३० वाजता

= कार्यक्रमपत्रिका =

स्वागत व प्रास्ताविक प्रा. प्रभुदास खाबडे

प्रमुख पाहुण्यांची ओळख डॉ. बाळासाहेब जाधव

प्रमुख पाहुण्यांचे मार्गदर्शन डॉ. योगिता पाटील

विषय: भूमिगत जलाची गुणवत्ता

अध्यक्षीय मनोगत प्राचार्य डॉ.विजया चव्हाण

> आभार **प्रा. रघुनाथ चव्हाण**

सूत्रसंचालन प्रा. रेणुका पवार

भूमिगत जलाची गुणवत्ता या विषयावर मार्गदर्शन करताना डॉ. योगिता पाटील

Programme Officer
N. S. S. Department
Shri. Vijaysinha Yadav College
Peth Vadgaon, Tal. Hatkanangale.
Dist. Kolhapur.