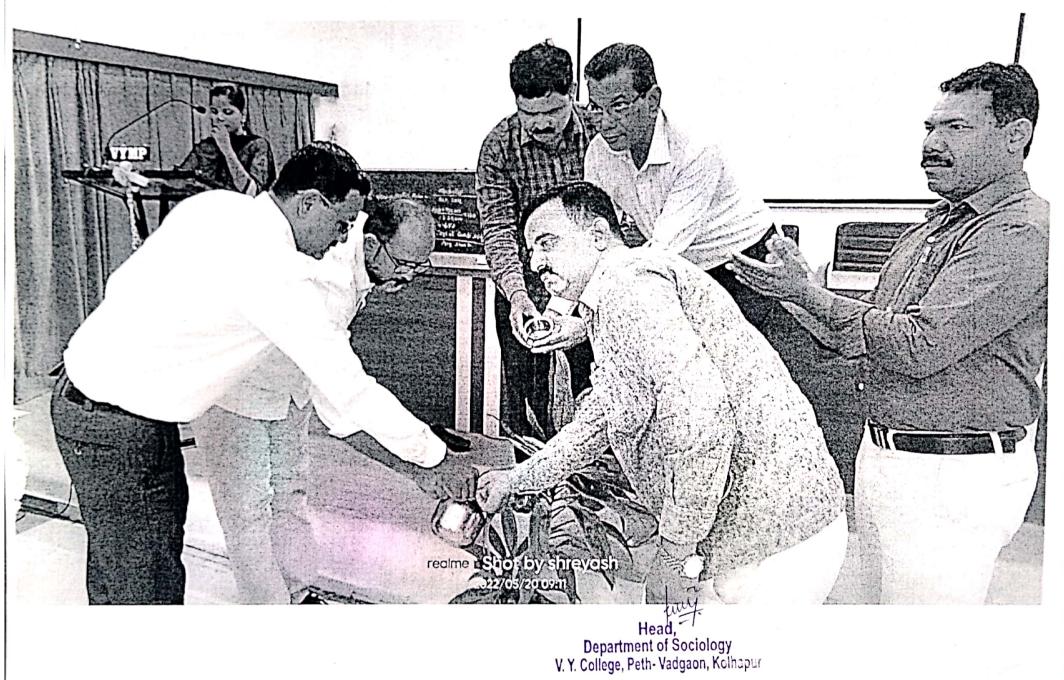

### कार्यक्रमपत्रिका

\_\_\_\_\_

गणपती मंदिर १४ /०९/२०२

गणपती मूर्तीचे दान स्वीकारताना एन . एस . एस कार्यक्रम अधिकारी प्रा. प्रभुदास खाबडे प्रा. रघुनाथ चव्हाण व स्वयंसेवक

## अहवाल

श्री विजयसिंह यादव महाविद्यालय पेठ वडगाव ता. हातकणंगले जि. कोल्हापूर, राष्ट्रीय सेवा योजना विभागाच्या वतीने गणपती मूर्तीदान व निर्माल्यान गोळा करणे कार्यक्रम आज दि १४ /०९ /२०२१ रोजी गणपती मंदिर येथे आयोजित करण्यात आला. यावेळी एन. एस. एस स्वयंसेवकांनी २८ गणपती मुर्त्यांचे दान व निर्माल्य स्वीकारले. या वेळी एन. एस. एस कार्यक्रम अधिकारी प्रा. प्रभुदास खाबडे, प्रा. रघुनाथ चव्हाण तसेच एन. एस. एस स्वयंसेवक उपस्थित होते.