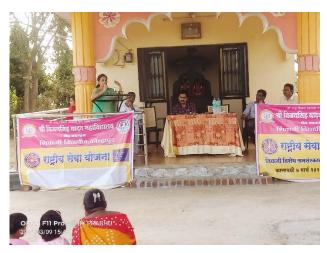

विषय: भूमिगत जलाची गुणवत्ता

अध्यक्षीय मनोगत प्राचार्य डॉ.विजया चव्हाण

> आभार **प्रा. रघुनाथ चव्हाण**

सूत्रसंचालन प्रा. रेणुका पवार

भूमिगत जलाची गुणवत्ता या विषयावर मार्गदर्शन करताना डॉ. योगिता पाटील

Programme Officer
N. S. S. Department
Shri. Vijaysinha Yadav College
Peth Vadgaon, Tal. Hatkanangale.
Dist. Kolhapur.