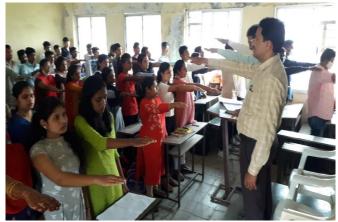

# Department of NSS Organized Oath taking programme on 'National Integrity"

Friday, 30th Oct., 2021 at 9.30 am to onward

-----

Name of the Activity : Oath taking programme

**Date and Time of activity conducted** : 30<sup>th</sup> Oct. 2021, at 09.30 am onwards

Nature of Activity : Online

**Target Group** : B. A., B. Com, and B. Sc. Students,

etc.

Number of online Participants : 48

Name of Organizer : NSS

**Short Description of Conducted Activity:** 

We were organized oath taking programme on "National Integrity" for student.

The purpose of this program was to make the students aware of <u>National Integrity</u>. 57 Participant were participated in this programme.