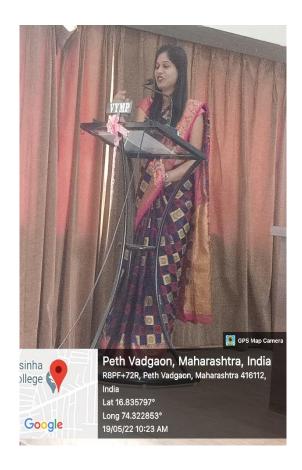

#### १ डिसेंबर – जागतिक एडस् दिन कार्यक्रम

आज दुपारी १. वाजता राष्ट्रीय सेवा योजना विभाग व आरोग्य समिती श्री. विजयसिंह यादव महाविद्यालय पेठ वडगाव यांच्या संयुक्त विद्यमाने "जागतिक एडस दिनानिमित्य डॉ. राजाराम अतिग्रे यांचे व्याख्यान आयोजित करण्यात आले होते. त्यांनी आपल्या व्याख्यानातून एडस या रोगाचा इतिहास व त्याचा प्रसार, कारणे व उपाय या विषयी अभ्यासपूर्ण माहिती दिली. त्या नंतर अध्यक्षीय मनोगत व्यक्त करताना महाविद्यालयाचे प्राचार्य डॉ. विजया चव्हाण यांनी राष्ट्रीय स्वयंसेवक हे समाजाचे राजदूत म्हणून समाजात जनजागृतीचे काम करण्याचे आवाहन त्यांनी केले कार्यक्रमाचे स्वागत व प्रास्ताविक राष्ट्रीय सेवा योजना समितीचे प्रकल्प अधिकारी प्रा. रघुनाथ चव्हाण यांनी तर आभार प्रा. रेणुका पवार यांनी मानले तसेच कार्यक्रमाचे नेटके सूत्र संचालन डॉ. सचिन पवार यांनी केले सदर कार्यक्रमास डॉ. ऐशवर्या पवार तसेच विद्यार्थी- विध्यार्थिनी उपस्थित होते. श्रीनिवास रोंगटे, दादासो माने, अनिल घबक यांनी विशेष परिश्रम घेतले.