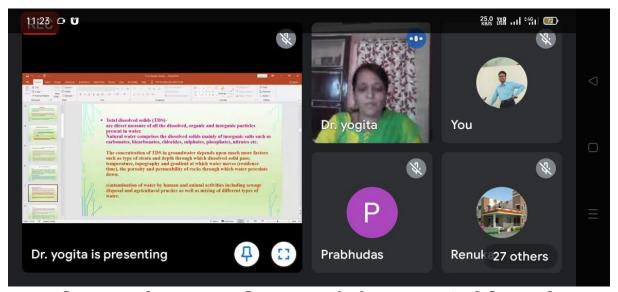

आयोजित

ऑनलाईन व्याख्यान

मंगळवार, दि. १३ जुलै २०२१ वेळ: सकाळी १०.३० वाजता

= कार्यक्रमपत्रिका =

स्वागत व प्रास्ताविक प्रा. प्रभुदास खाबडे

प्रमुख पाहुण्यांची ओळख डॉ. बाळासाहेब जाधव

प्रमुख पाहुण्यांचे मार्गदर्शन डॉ. योगिता पाटील

विषय: भूमिगत जलाची गुणवत्ता

अध्यक्षीय मनोगत प्राचार्य डॉ.विजया चव्हाण

> आभार **प्रा. रघुनाथ चव्हाण**

सूत्रसंचालन प्रा. रेणुका पवार

भूमिगत जलाची गुणवत्ता या विषयावर मार्गदर्शन करताना डॉ. योगिता पाटील

Programme Officer
N. S. S. Department
Shri. Vijaysinha Yadav College
Peth Vadgaon, Tal. Hatkanangale.
Dist. Kolhapur.