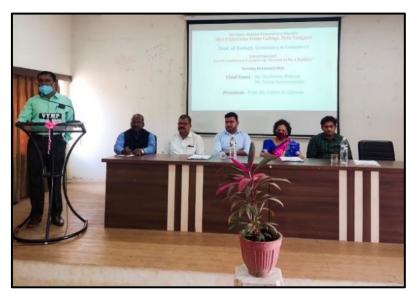

आयोजित

ऑनलाईन व्याख्यान

मंगळवार, दि. १३ जुलै २०२१ वेळ: सकाळी १०.३० वाजता

= कार्यक्रमपत्रिका =

स्वागत व प्रास्ताविक प्रा. प्रभुदास खाबडे

प्रमुख पाहुण्यांची ओळख डॉ. बाळासाहेब जाधव

प्रमुख पाहुण्यांचे मार्गदर्शन डॉ. योगिता पाटील

विषय: भूमिगत जलाची गुणवत्ता

अध्यक्षीय मनोगत प्राचार्य डॉ.विजया चव्हाण

> आभार **प्रा. रघुनाथ चव्हाण**

सूत्रसंचालन प्रा. रेणुका पवार

भूमिगत जलाची गुणवत्ता या विषयावर मार्गदर्शन करताना डॉ. योगिता पाटील

Programme Officer
N. S. S. Department
Shri. Vijaysinha Yadav College
Peth Vadgaon, Tal. Hatkanangale.
Dist. Kolhapur.