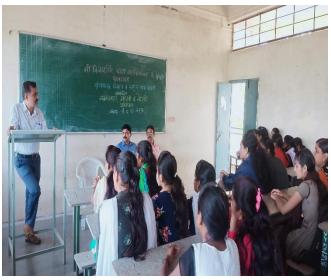

### Department of Political Science & NSS Organized One Day Student Seminar on <u>'Sanvidhan Din'</u>

Wednesday, 26th Nov., 2021 at 09.30 am to onward

-----

Name of the Activity : Seminar

**Date and Time of activity conducted** : 26<sup>th</sup> Nov. 2021, at 9.30 am onwards

We were organized seminar on "Sanvidhan" for students. The purpose of this program was to make the students aware and increased Knowledge of Sanvidhan among them. 16 Students were participated in this programme, they expressed their opinion on constitution by different dimension. Presidential speech was given by Dr. Suresh Patil Head, Dept. of English. In this programme introductory remarks Performed by Mr. Adhikrao Nikam, Thanked by Prabhudas Khabade Mr. And anchoring by Janhavi Machale. 12 students were expressed opinion on Constitution. Initially took oath of constitution.

In his speech Dr. Suresh Patil pointed on the importance of Constitution, and our duty to protect constitution. Nikam said that, Indian Constitution kept India unite and integral.