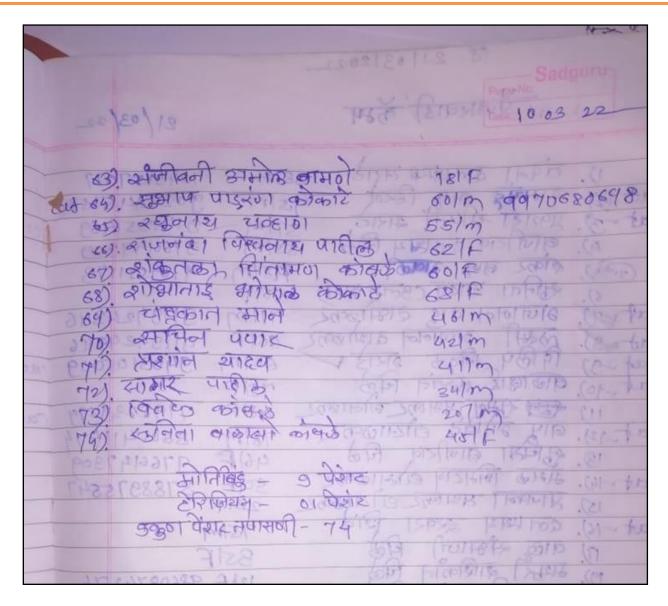

| (05      |
|                                                         |              | The Real Property lies and the least of the | 1        |



Date of report: - 12-03-2022

Coordinator

Principal

# **Activity report 2021-22**

# **Career Guidance Lecture - Phlebotomy**

Name of Activity- Career Guidance lecture on 'Phlebotomist as a career'

Date and Time of activity conducted-23-07-2022

Target Group- B. Sc. III Students

Number of participants: 43

Name of Organizer- Department of Zoology

Resource persons-

Mr. Amitkumar Kamble, Centre Head, Dr. Lalpath Foundation, Kolhapur (DLFK)

Mr. Krushnat Patil, Placement Coordinator, DLFK

Mr. BhalchandraDhanlobhe, Sourcing Officer, DLFK

#### **Detailed Report-**

Dept. of Zoology organized a lecture on 'Phlebotomist as a career' on Saturday, 23 March 2022 at 02.00 pm. Mr. Amitkumar Kamble, Centre Head, Dr. Lal Path Foundation, Kolhapur (DLFK), Mr. Krushnat Patil, Placement Coordina