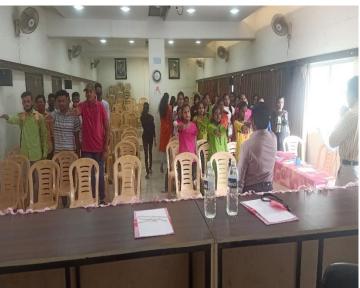

# Department of NSS Organized Oath taking programme on 'National Integrity"

Friday, 30th Oct., 2021 at 9.30 am to onward

-----

Name of the Activity : Oath taking programme

**Date and Time of activity conducted** : 30<sup>th</sup> Oct. 2021, at 09.30 am onwards

Nature of Activity : Online

**Target Group** : B. A., B. Com, and B. Sc. Students,

etc.

Number of online Participants : 48

Name of Organizer : NSS

**Short Description of Conducted Activity:** 

We were organized oath taking programme on "National Integrity" for student.

The purpose of this program was to make the students aware of <u>National Integrity</u>. 57 Participant were participated in this programme.