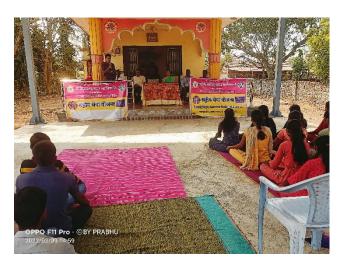

श्री शाहू शिक्षण प्रसारक सेवा मंडळ, पेठ वडगाव संचालित श्री. विजयसिंह यादव महाविद्यालय , पेठ वडगाव महाराष्ट्र शासन , भूजल संवर्धन व विकास यंत्रणा विभाग आणि शिवाजी विद्यापीठ, कोल्हापूर यांच्या संयुक्त विद्यमाने राष्ट्रीय सेवा योजना विभाग व भूगोलशास्त्र विभाग

आयोजित

ऑनलाईन व्याख्यान

मंगळवार, दि. १३ जुलै २०२१ वेळ: सकाळी १०.३० वाजता

= कार्यक्रमपत्रिका =

स्वागत व प्रास्ताविक प्रा. प्रभुदास खाबडे

प्रमुख पाहुण्यांची ओळख डॉ. बाळासाहेब जाधव

प्रमुख पाहुण्यांचे मार्गदर्शन डॉ. योगिता पाटील

विषय: भूमिगत जलाची गुणवत्ता

अध्यक्षीय मनोगत प्राचार्य डॉ.विजया चव्हाण

> आभार **प्रा. रघुनाथ चव्हाण**

सूत्रसंचालन प्रा. रेणुका पवार

भूमिगत जलाची गुणवत्ता या विषयावर मार्गदर्शन करताना डॉ. योगिता पाटील

Programme Officer
N. S. S. Department
Shri. Vijaysinha Yadav College
Peth Vadgaon, Tal. Hatkanangale.
Dist. Kolhapur.