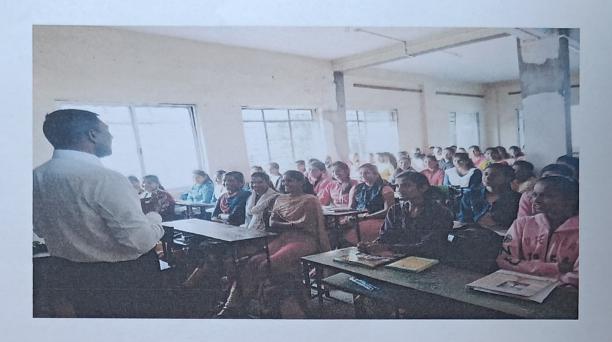

#### १ डिसेंबर – जागतिक एडस् दिन कार्यक्रम

आज दुपारी १. वाजता राष्ट्रीय सेवा योजना विभाग व आरोग्य समिती श्री. विजयसिंह यादव महाविद्यालय पेठ वडगाव यांच्या संयुक्त विद्यमाने "जागतिक एडस दिनानिमित्य डॉ. राजाराम अतिग्रे यांचे व्याख्यान आयोजित करण्यात आले होते. त्यांनी आपल्या व्याख्यानातून एडस या रोगाचा इतिहास व त्याचा प्रसार, कारणे व उपाय या विषयी अभ्यासपूर्ण माहिती दिली. त्या नंतर अध्यक्षीय मनोगत व्यक्त करताना महाविद्यालयाचे प्राचार्य डॉ. विजया चव्हाण यांनी राष्ट्रीय स्वयंसेवक हे समाजाचे राजदूत म्हणून समाजात जनजागृतीचे काम करण्याचे आवाहन त्यांनी केले कार्यक्रमाचे स्वागत व प्रास्ताविक राष्ट्रीय सेवा योजना समितीचे प्रकल्प अधिकारी प्रा. रघुनाथ चव्हाण यांनी तर आभार प्रा. रेणुका पवार यांनी मानले तसेच कार्यक्रमाचे नेटके सूत्र संचालन डॉ. सचिन पवार यांनी केले सदर कार्यक्रमास डॉ. ऐशवर्या पवार तसेच विद्यार्थी- विध्यार्थिनी उपस्थित होते. श्रीनिवास रोंगटे, दादासो माने, अनिल घबक यांनी विशेष परिश्रम घेतले.