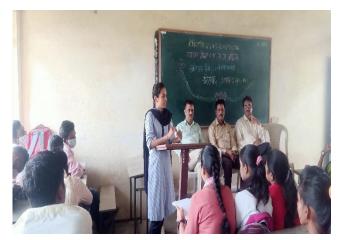

### Department of Political Science & NSS Organized One Day Student Seminar on <u>'Sanvidhan Din'</u>

Wednesday, 26th Nov., 2021 at 09.30 am to onward

-----

Name of the Activity : Seminar

**Date and Time of activity conducted** : 26<sup>th</sup> Nov. 2021, at 9.30 am onwards

Nature of Activity : Offline

**Target Group** : B. A., B. Com, and B. Sc. Students,

Number of online Participants : 93

Name of Organizer : Department of Political Science, NSS

**Short Description of Conducted Activity:** 

We were organized seminar on "Sanvidhan" for students. The purpose of this program was to make the students aware and increased Knowledge of Sanvidhan among them. 16 Students were participated in this programme, they expressed their opinion on constitution by different dimension. Presidential speech was given by Dr. Suresh Patil Head, Dept. of English. In this programme introductory remarks Performed by Mr. Adhikrao Nikam, Thanked by Prabhudas Khabade Mr. And anchoring by Janhavi Machale. 12 students were expressed opinion on Constitution. Initially took oath of constitution.

In his speech Dr. Suresh Patil pointed on the importance of Constitution, and our duty to protect constitution. Nikam said that, Indian Constitution kept India unite and integral.