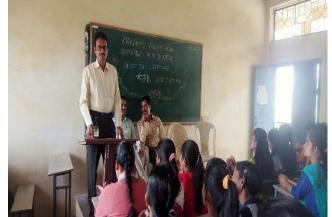

#### १ डिसेंबर – जागतिक एडस् दिन कार्यक्रम

आज दुपारी १. वाजता राष्ट्रीय सेवा योजना विभाग व आरोग्य समिती श्री. विजयसिंह यादव महाविद्यालय पेठ वडगाव यांच्या संयुक्त विद्यमाने "जागतिक एडस दिनानिमित्य डॉ. राजाराम अतिग्रे यांचे व्याख्यान आयोजित करण्यात आले होते. त्यांनी आपल्या व्याख्यानातून एडस या रोगाचा इतिहास व त्याचा प्रसार, कारणे व उपाय या विषयी अभ्यासपूर्ण माहिती दिली. त्या नंतर अध्यक्षीय मनोगत व्यक्त करताना महाविद्यालयाचे प्राचार्य डॉ. विजया चव्हाण यांनी राष्ट्रीय स्वयंसेवक हे समाजाचे राजदूत म्हणून समाजात जनजागृतीचे काम करण्याचे आवाहन त्यांनी केले कार्यक्रमाचे स्वागत व प्रास्ताविक राष्ट्रीय सेवा योजना समितीचे प्रकल्प अधिकारी प्रा. रघुनाथ चव्हाण यांनी तर आभार प्रा. रेणुका पवार यांनी मानले तसेच कार्यक्रमाचे नेटके सूत्र संचालन डॉ. सचिन पवार यांनी केले सदर कार्यक्रमास डॉ. ऐशवर्या पवार तसेच विद्यार्थी- विध्यार्थिनी उपस्थित होते. श्रीनिवास रोंगटे, दादासो माने, अनिल घबक यांनी विशेष परिश्रम घेतले.