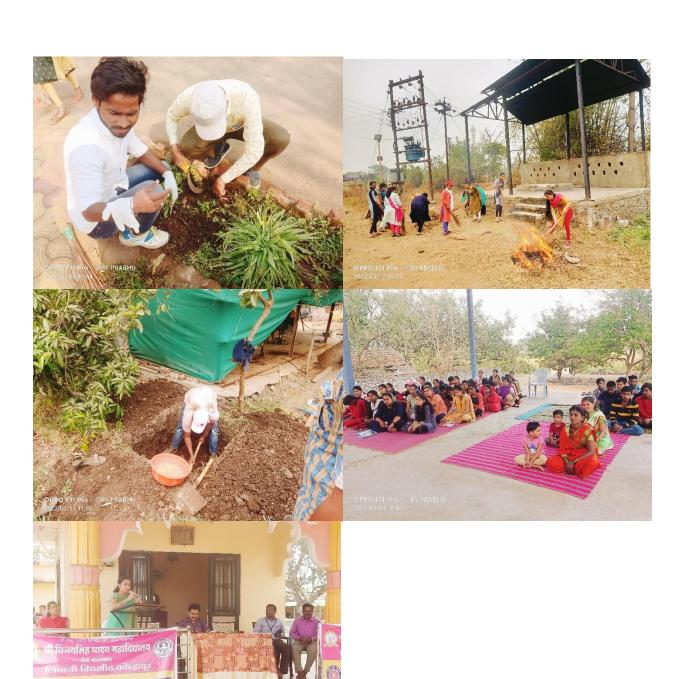

er of Grampanchayat Mr. Chandrakant Gurav Sarpanch of Grampanchayat tasgaon. Guide for success of camp. In order to make it successful, Chairman of institute Hon. Gulabrao Pol Saheb, Vice president Shrimati Vijayadevi Yadav (Wahini Saheb), Secretary Vidya Pol (Tai Saheb), Principal Dr. Vijaya Chavan, all teaching and non-teaching staff, programme officer Mr Raghunath Chavan, Dr. Sachin Pawar, Dr. Suresh Patil, Dr. Ashok Jadhav, Dr. Surykant Maske Mrs. Renuka Pawar Dr. Varsharani sahadev, co-operated to make special residential NSS camp very successful.

Programme Officer N. S. S. Department Shri. Vijaysinha Yadav College

Peth Vadgaon, Tal. Hatkanangale. Dist. Kolhapur. Programme Officer

N. S. S. Department
Shri. Vijaysinha Yadav College
Peth Vadgaon, Tal. Hatkanangale.

Dist. Kolhapur.



राष्ट्रीय सेवा योजना

AND AND ADDRESS OF THE PARTY NAMED IN COLUMN TWO IS NOT THE PARTY NAMED IN COLUMN TO THE PARTY NAMED IN COLUMN TWO IS NOT THE PARTY NAMED IN COLUMN TO THE PARTY NAMED IN COLUMN TWO IS NOT THE PART

#### Shri Shahu Shikshan Prasarak Seva Mandal s



#### SHRI VIJAYSINHA YADAV COLLEGE, PETH VADGAO

Tal: Hatkanangale, Dist: Kolhapur (Maharashtra) 416112

NAAC Re-Accredited 'B++ Grade' (2.87 CGPA)

#### **NCC Unit**

5 Mah. Bn. NCC, Kolhapur



#### **Celebration of Maharashtra Din**

Day and Date: Sunday, 1<sup>st</sup> May 2022
 Time : 09.00 am to 10.00 am

• Location : Shri. Vijaysinha Yadav College, Peth Vadgaon

• Presentee : SD- 30

SW- 14 CTO- 01 Other- 02

• Objective: To aware the students about the formation of Maharashtra State.

• Guests: Mr. Prabhudas Khaba