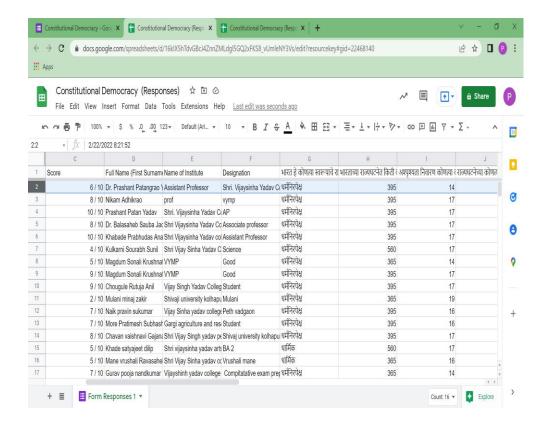

We were organized seminar on "Sanvidhan" for students. The purpose of this program was to make the students aware and increased Knowledge of Sanvidhan among them. 16 Students were participated in this programme, they expressed their opinion on constitution by different dimension. Presidential speech was given by Dr. Suresh Patil Head, Dept. of English. In this programme introductory remarks Performed by Mr. Adhikrao Nikam, Thanked by Prabhudas Khabade Mr. And anchoring by Janhavi Machale. 12 students were expressed opinion on Constitution. Initially took oath of constitution.