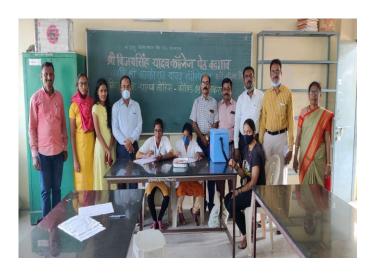

## श्री विजयसिंह यादव महाविद्यालय पेठ वडगाव ता. हातकणंगले जि. कोल्हापूर,

राष्ट्रीय सेवा योजना विभाग

द्वारा आयोजित

श्रमदान ,गणपती मूर्तीदान व निर्माल्य गोळा करणे कार्यक्रम

### कार्यक्रमपत्रिका

\_\_\_\_\_

गणपती मंदिर १४ /०९/२०२

गणपती मूर्तीचे दान स्वीकारताना एन . एस . एस कार्यक्रम अधिकारी प्रा. प्रभुदास खाबडे प्रा. रघुनाथ चव्हाण व स्वयंसेवक

## अहवाल

श्री विजयसिंह यादव महाविद्यालय पेठ वडगाव ता. हातकणंगले जि. कोल्हापूर, राष्ट्रीय सेवा योजना विभागाच्या वतीने गणपती मूर्तीदान व निर्माल्यान गोळा करणे कार्यक्रम आज दि १४ /०९ /२०२१ रोजी गणपती मंदिर येथे आयोजित करण्यात आला. यावेळी एन. एस. एस स्वयंसेवकांनी २८ गणपती मुर्त्यांचे दान व निर्माल्य स्वीकारले. या वेळी एन. एस. एस कार्यक्रम अधिकारी प्रा. प्रभुदास खाबडे, प्रा. रघुनाथ चव्हाण तसेच एन. एस. एस स्वयंसेवक उपस्थित होते.