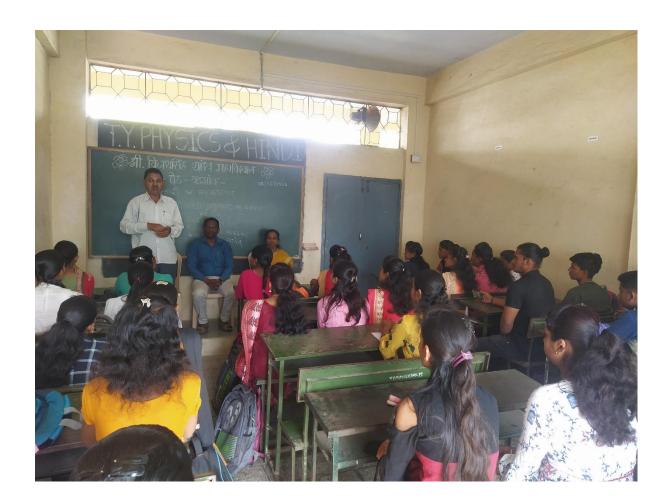

आयोजित

ऑनलाईन व्याख्यान

मंगळवार, दि. १३ जुलै २०२१ वेळ: सकाळी १०.३० वाजता

= कार्यक्रमपत्रिका =

स्वागत व प्रास्ताविक प्रा. प्रभुदास खाबडे

प्रमुख पाहुण्यांची ओळख डॉ. बाळासाहेब जाधव

प्रमुख पाहुण्यांचे मार्गदर्शन डॉ. योगिता पाटील

विषय: भूमिगत जलाची गुणवत्ता

अध्यक्षीय मनोगत प्राचार्य डॉ.विजया चव्हाण

> आभार **प्रा. रघुनाथ चव्हाण**

सूत्रसंचालन प्रा. रेणुका पवार

भूमिगत जलाची गुणवत्ता या विषयावर मार्गदर्शन करताना डॉ. योगिता पाटील

Programme Officer
N. S. S. Department
Shri. Vijaysinha Yadav College
Peth Vadgaon, Tal. Hatkanangale.
Dist. Kolhapur.