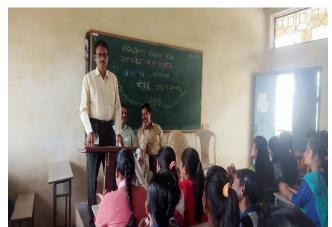

### Department of Political Science & NSS Organized One Day Student Seminar on <u>'Sanvidhan Din'</u>

Wednesday, 26th Nov., 2021 at 09.30 am to onward

-----

Name of the Activity : Seminar

**Date and Time of activity conducted** : 26<sup>th</sup> Nov. 2021, at 9.30 am onwards

We were organized seminar on "Sanvidhan" for students. The purpose of this program was to make the students aware and increased Knowledge of Sanvidhan among them. 16 Students were participated in this programme, they expressed their opinion on constitution by different dimension. Presidential speech was given by Dr. Suresh Patil Head, Dept. of English. In this programme introductory remarks Performed by Mr. Adhikrao Nikam, Thanked by Prabhudas Khabade Mr. And anchoring by Janhavi Machale. 12 students were expressed opinion on Constitution. Initially took oath of constitution.

In his speech Dr. Suresh Patil pointed on the importance of Constitution, and our duty to protect constitution. Nikam said that, Indian Constitution kept India unite and integral.