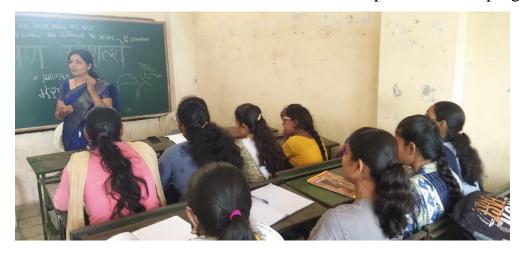

## २१/०६/२०२१

Celebrated international Yoga Day with some practical performance and lecture on Yoga by Mrs. Hemlata Avaghade .

सौ. स्मिता अवघडे योगाविषयी माहिती देताना

योगाचे प्रात्यक्षिक दाखविताना कु. मंत्रा व प्रात्यक्षिक करताना मा. महाविद्यालयाचे प्राचार्य व प्राध्यापक वर्ग

योगाचे प्रात्यक्षिक करताना मा. महाविद्यालयाचे प्राचार्य व प्राध्यापक वर्ग

योगाचे प्रात्यक्षिक करताना मा. महाविद्यालयाचे प्राचार्य व प्राध्यापक वर्ग

योगाचे प्रात्यक्षिक करताना मा. महाविद्यालयाचे प्रशासकीय कर्मचारी