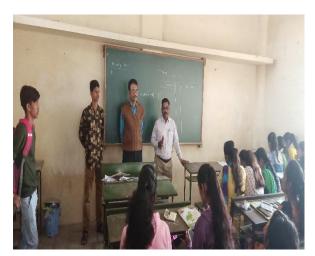

We were organized seminar on "Sanvidhan" for students. The purpose of this program was to make the students aware and increased Knowledge of Sanvidhan among them. 16 Students were participated in this programme, they expressed their opinion on constitution by different dimension. Presidential speech was given by Dr. Suresh Patil Head, Dept. of English. In this programme introductory remarks Performed by Mr. Adhikrao Nikam, Thanked by Prabhudas Khabade Mr. And anchoring by Janhavi Machale. 12 students were expressed opinion on Constitution. Initially took oath of constitution.

In his speech Dr. Suresh Patil pointed on the importance of Constitution, and our duty to protect constitution. Nikam said that, Indian Constitution kept India unite and integral.