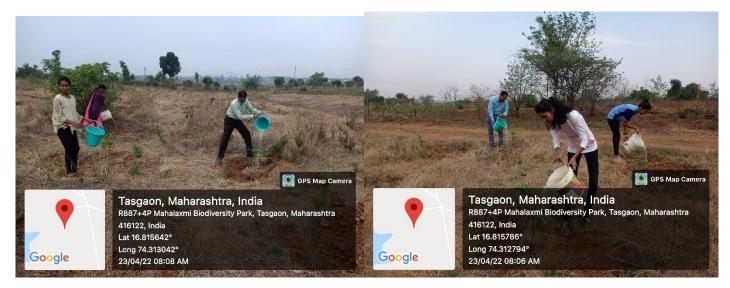

#### Special Residential Camp 2021-22

Special Residential camp of academic year 2021-22 was organized at Mouje Tasgaon, Tal. Hatkanangale, Dist. Kolhapur from 7<sup>th</sup> March to 13<sup>th</sup> March. 2022.

We made whole village clean in order to make our work memorable in the village, while cleaning main road, Hanumaan Mandir, Vitthal Rukmai Mandir, primary school, Gravyards and other various places are cleaned by volunteers of NSS. Milk Societies, Water supply Societies and Grampanchayat karyalay also cleaned by volunteers of NSS. We clean the gutters, Health awareness and Eye checkup camp organized by Lions Eye hospital, kodoli in eye checkup camp more than 76 villagers were benefited from this eye checkup camp. Special note is that, 13 pits were dug by the students