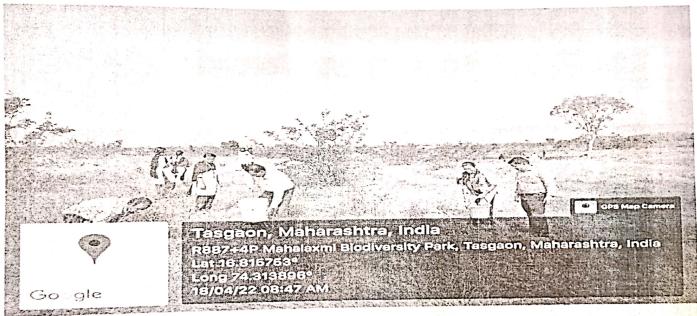

#### Special Residential Camp 2021-22

Special Residential camp of academic year 2021-22 was organized at Mouje Tasgaon, Tal. Hatkanangale, Dist. Kolhapur from 7<sup>th</sup> March to 13<sup>th</sup> March. 2022.

We made whole village clean in order to make our work memorable in the village, while cleaning main road, Hanumaan Mandir, Vitthal Rukmai Mandir, primary school, Gravyards and other various places are cleaned by volunteers of NSS. Milk Societies, Water supply Societies and Grampanchayat karyalay also cleaned by volunteers of NSS. We clean the gutters, Health awareness and Eye checkup camp organized by Lions Eye hospital, kodoli in eye checkup camp more than 76 villagers were benefited from this eye checkup camp. Special note is that, 13 pits were dug by the students