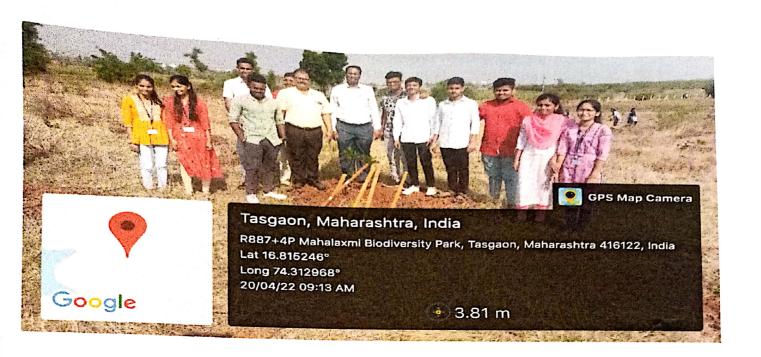

#### Special Residential Camp 2021-22

Special Residential camp of academic year 2021-22 was organized at Mouje Tasgaon, Tal. Hatkanangale, Dist. Kolhapur from 7<sup>th</sup> March to 13<sup>th</sup> March. 2022.

This special residential camp is inaugurated on 7th March 2022 in morning 10:30 by first person of Mouje Tasgaon Sarpanch Shri Chandrakant Gurav, Shivajirao Patil (Kaka) chairperson for this inaugurated function was Dr. Vijaya Chavan principal of the college, in presence of Mr. Sntosh sangar Reporter, Mr. Vivek Dinde Dr. S. J.Pawar, Dr. S. P. Patil, Dr. A. V. Jadhav, Dr. S.V.Maske, Mr S. M. Patil, Mr. D.G. Jagtap and Amar Hogade.