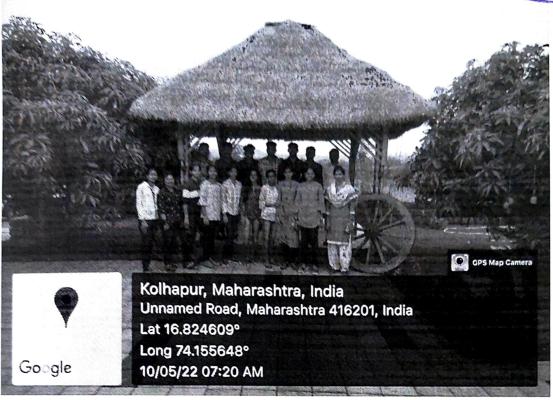

## Study Tour (Pawankhind-Vishalgad-Amba-Ganpatipule)

10<sup>th</sup> May, 2022

#### Report of Study Tour

Name of the Activity

: Study Tour of B.A. Part-III Geography

Date and Time of activity conducted

:  $10^{th}$  May, 2022, 05.30 am to 11.00 pm.

**Target Group** 

: B. A. Part- III Geography

Number of Students took the advantage

: 15

Vehicle used

: Tempo Traveler (18 seater)

Route of the Study tour

: Peth Vadgaon- Pawankhind- Vishalgad fort- Amba village- Ganpatipule- Peth

Vadgaon

Name of Organizer

## Photo plates of Study tour

Athavav Matichi Agro-tourism centre

Durgah at Vishalgad

GEOGRAPHY

Pawankhind (Historical Tourist spot) at Shahuwadi

Ganpatipule Beach and Temple

( Dr. D. J. Bhandare)

Head
Department of Geography
Shri. Vijaysinha Yadav College
Peth Vadgaon, Dist. Kolhapur.