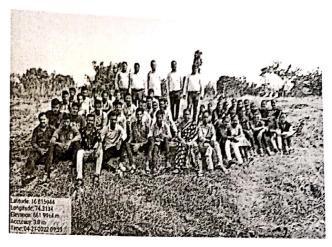

#### Special Residential Camp 2021-22

Special Residential camp of academic year 2021-22 was organized at Mouje Tasgaon, Tal. Hatkanangale, Dist. Kolhapur from 7<sup>th</sup> March to 13<sup>th</sup> March. 2022.

We made whole village clean in order to make our work memorable in the village, while cleaning main road, Hanumaan Mandir, Vitthal Rukmai Mandir, primary school, Gravyards and other various places are cleaned by volunteers of NSS. Milk Societies, Water supply Societies and Grampanchayat karyalay also cleaned by volunteers of NSS. We clean the gutters, Health awareness and Eye checkup camp organized by Lions Eye hospital, kodoli in eye checkup camp more than 76 villagers were benefited from this eye checkup camp. Special note is that, 13 pits were dug by the students

This special residential camp is inaugurated on 7th March 2022 in morning 10:30 by first person of Mouje Tasgaon Sarpanch Shri Chandrakant Gurav, Shivajirao Patil (Kaka) chairperson for this inaugurated function was Dr. Vijaya Chavan principal of the college, in presence of Mr. Sntosh sangar Reporter, Mr. Vivek Dinde Dr. S. J.Pawar, Dr. S. P. Patil, Dr. A. V. Jadhav, Dr. S.V.Maske, Mr S. M. Patil, Mr. D.G. Jagtap and Amar Hogade.