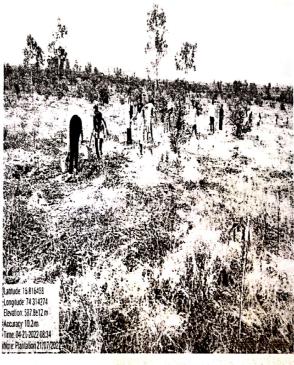

#### Special Residential Camp 2021-22

Special Residential camp of academic year 2021-22 was organized at Mouje Tasgaon, Tal. Hatkanangale, Dist. Kolhapur from 7<sup>th</sup> March to 13<sup>th</sup> March. 2022.

We made whole village clean in order to make our work memorable in the village, while cleaning main road, Hanumaan Mandir, Vitthal Rukmai Mandir, primary school, Gravyards and other various places are cleaned by volunteers of NSS. Milk Societies, Water supply Societies and Grampanchayat karyalay also cleaned by volunteers of NSS. We clean the gutters, Health awareness and Eye checkup camp organized by Lions Eye hospital, kodoli in eye checkup camp more than 76 villagers were benefited from this eye checkup camp. Special note is that, 13 pits were dug by the students