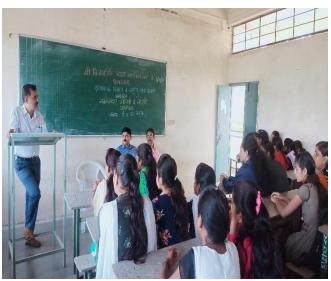

## राज्यशास्त्र विभाग व राष्ट्रीय सेवा योजना विभाग

आयोजित

व्याख्यान

गुरुवार, दि .१८ जुलै २०२१ वेळ सकाळी :९ .०० वाजता

### =कार्यक्रमपत्रिका=

स्वागत व प्रास्ताविक प्रा. अधिकराव निकम

विषय: नवमतदार जागृती व नोंदणी

अध्यक्षीय मनोगत मा. डॉ .अशोक चव्हाण

आभार **प्रा .आतिश खांडेकर** 

सूत्रसंचालन प्रा. प्रभुदास खाबडे

We were organized Workshop on "Voter Awareness and Register" programme for students. The purpose of this program was to make the students aware of voting and increase their loyalty to democracy. Dr. Ashok Chavan, Head, Dept. of Sociology, President of this function. In this programme introductory remarks Performed by Mr. Adhikrao Nikam, Thanked by Mr Aatish Khandekar. And anchoring by Prabhudas Khabade.

In his speech Dr. Ashok Chavan pointed on the importance of voter registration, voting and individual life and nation building. Nikam said that, in order to make India a developed nation, every voter should vote with discretion.