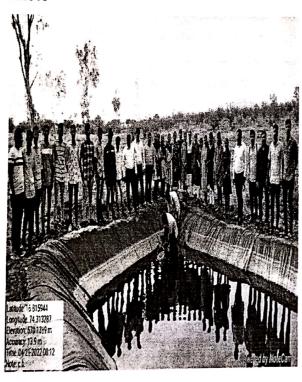

#### Special Residential Camp 2021-22

Special Residential camp of academic year 2021-22 was organized at Mouje Tasgaon, Tal. Hatkanangale, Dist. Kolhapur from 7<sup>th</sup> March to 13<sup>th</sup> March. 2022.

We made whole village clean in order to make our work memorable in the village, while cleaning main road, Hanumaan Mandir, Vitthal Rukmai Mandir, primary school, Gravyards and other various places are cleaned by volunteers of NSS. Milk Societies, Water supply Societies and Grampanchayat karyalay also cleaned by volunteers of NSS. We clean the gutters, Health awareness and Eye checkup camp organized by Lions Eye hospital, kodoli in eye checkup camp more than 76 villagers were benefited from this eye checkup camp. Special note is that, 13 pits were dug by the students