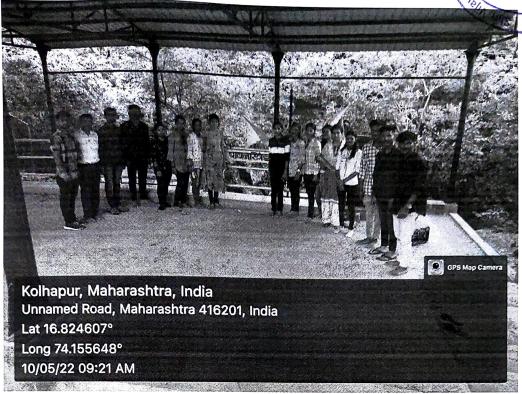

## Study Tour (Pawankhind-Vishalgad-Amba-Ganpatipule)

10<sup>th</sup> May, 2022

#### Report of Study Tour

Name of the Activity

: Study Tour of B.A. Part-III Geography

Date and Time of activity conducted

:  $10^{th}$  May, 2022, 05.30 am to 11.00 pm.

**Target Group** 

: B. A. Part- III Geography

Number of Students took the advantage

: 15

Vehicle used

: Tempo Traveler (18 seater)

Route of the Study tour

: Peth Vadgaon- Pawankhind- Vishalgad fort- Amba village- Ganpatipule- Peth

Vadgaon

Name of Organizer

## Photo plates of Study tour

Athavav Matichi Agro-tourism centre

Durgah at Vishalgad

GEOGRAPHY

Pawankhind (Historical Tourist spot) at Shahuwadi

Ganpatipule Beach and Temple

( Dr. D. J. Bhandare)

Head
Department of Geography
Shri. Vijaysinha Yadav College
Peth Vadgaon, Dist. Kolhapur.