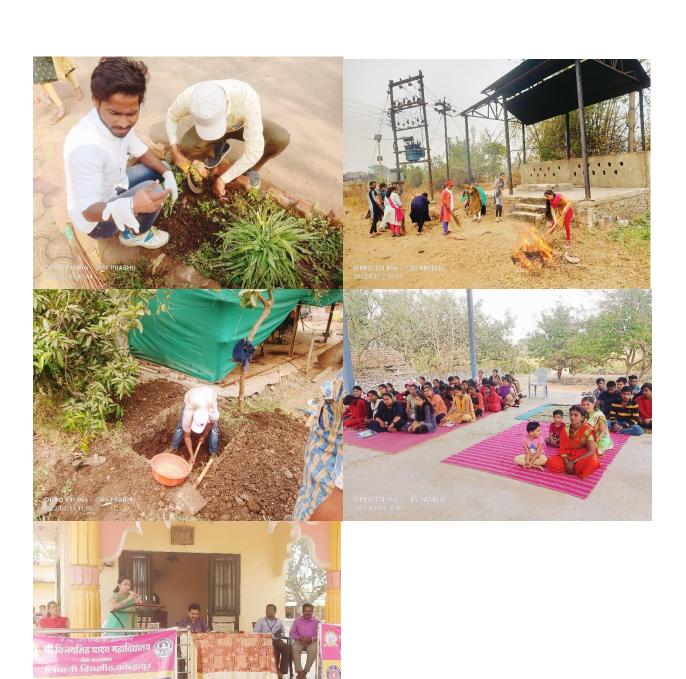

#### Special Residential Camp 2021-22

Special Residential camp of academic year 2021-22 was organized at Mouje Tasgaon, Tal. Hatkanangale, Dist. Kolhapur from 7<sup>th</sup> March to 13<sup>th</sup> March. 2022.

We made whole village clean in order to make our work memorable in the village, while cleaning main road, Hanumaan Mandir, Vitthal Rukmai Mandir, primary school, Gravyards and other various places are cleaned by volunteers of NSS. Milk Societies, Water supply Societies and Grampanchayat karyalay also cleaned by volunteers of NSS. We clean the gutters, Health awareness and Eye checkup camp organized by Lions Eye hospital, kodoli in eye checkup camp more than 76 villagers were benefited from this eye checkup camp. Special note is that, 13 pits were dug by the students

This special residential camp is inaugurated on 7th March 2022 in morning 10:30 by first person of Mouje Tasgaon Sarpanch Shri Chandrakant Gurav, Shivajirao Patil (Kaka) chairperson for this inaugurated function was Dr. Vijaya Chavan principal of the college, in presence of Mr. Sntosh sangar Reporter, Mr. Vivek Dinde Dr. S. J.Pawar, Dr. S. P. Patil, Dr. A. V. Jadhav, Dr. S.V.Maske, Mr S. M. Patil, Mr. D.G. Jagtap and Amar Hogade.

Various speakers gave speech in the camp on To understand Azadi ka Amrut Mahotsav by Dr Ranjit Mane, Mr. Kiran Bhosale on Cultural Amity, Dr. Amol Patil And Dr. Nilima Patil on Womens Health and Naturopathy, Mr. Shivajirao Mane on Farming and Challenges before Farming, Dr. Anil Mane on Superstitious a Curse and Dr. Santosh Mane From Positiveness to successness, speakers give valuable guidance to villagers and NSS volunteers on the said topic.

Speeches as well as debate and discussions were also organized in the college Dr. D. G. Jagtap, give discussions on topic corona and Health, Mr. A. H. Nikam talk on National Integrity. Dr. A.L. Pawar Discussed and talked on Personality Development. Mr. P. A. Khabade discussed and talked on Health and Ayurveda, Dr. A. S. Chavan discussed and talked on how to face competitive exams.

Mr. Shivajirao Patil, member of Grampanchayat Mr. Chandrakant Gurav Sarpanch of Grampanchayat tasgaon. Guide for success of camp. In order to make it successful, Chairman of institute Hon. Gulabrao Pol Saheb, Vice president Shrimati Vijayadevi Yadav (Wahini Saheb), Secretary Vidya Pol (Tai Saheb), Principal Dr. Vijaya Chavan, all teaching and non-teaching staff, programme officer Mr Raghunath Chavan, Dr. Sachin Pawar, Dr. Suresh Patil, Dr. Ashok Jadhav, Dr. Surykant Maske Mrs. Renuka Pawar Dr. Varsharani sahadev, co-operated to make special residential NSS camp very successful.