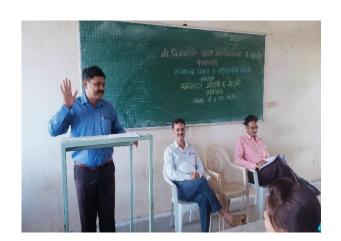

## राज्यशास्त्र विभाग व राष्ट्रीय सेवा योजना विभाग

आयोजित

व्याख्यान

गुरुवार, दि .१८ जुलै २०२१ वेळ सकाळी :९ .०० वाजता

### =कार्यक्रमपत्रिका=

स्वागत व प्रास्ताविक प्रा. अधिकराव निकम

विषय: नवमतदार जागृती व नोंदणी

अध्यक्षीय मनोगत मा. डॉ .अशोक चव्हाण

आभार **प्रा .आतिश खांडेकर** 

सूत्रसंचालन प्रा. प्रभुदास खाबडे

We were organized Workshop on "Voter Awareness and Register" programme for students. The purpose of this program was to make the students aware of voting and increase their loyalty to democracy. Dr. Ashok Chavan, Head, Dept. of Sociology, President of this function. In this programme introductory remarks Performed by Mr. Adhikrao Nikam, Thanked by Mr Aatish Khandekar. And anchoring by Prabhudas Khabade.

In his speech Dr. Ashok Chavan pointed on the importance of voter registration, voting and individual life and nation building. Nikam said that, in order to make India a developed nation, every voter should vote with discretion.