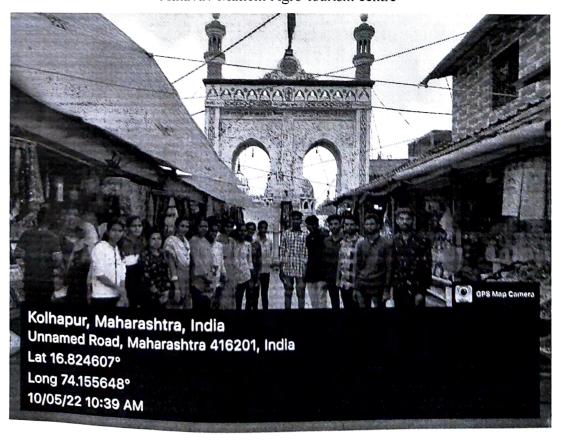

## Study Tour (Pawankhind-Vishalgad-Amba-Ganpatipule)

10<sup>th</sup> May, 2022

#### Report of Study Tour

Name of the Activity

: Study Tour of B.A. Part-III Geography

Date and Time of activity conducted

:  $10^{th}$  May, 2022, 05.30 am to 11.00 pm.

**Target Group** 

: B. A. Part- III Geography

Number of Students took the advantage

: 15

Vehicle used

: Tempo Traveler (18 seater)

Route of the Study tour

: Peth Vadgaon- Pawankhind- Vishalgad fort- Amba village- Ganpatipule- Peth

Vadgaon

Name of Organizer

## Photo plates of Study tour

Athavav Matichi Agro-tourism centre

Durgah at Vishalgad

GEOGRAPHY

Pawankhind (Historical Tourist spot) at Shahuwadi

Ganpatipule Beach and Temple

( Dr. D. J. Bhandare)

Head
Department of Geography
Shri. Vijaysinha Yadav College
Peth Vadgaon, Dist. Kolhapur.