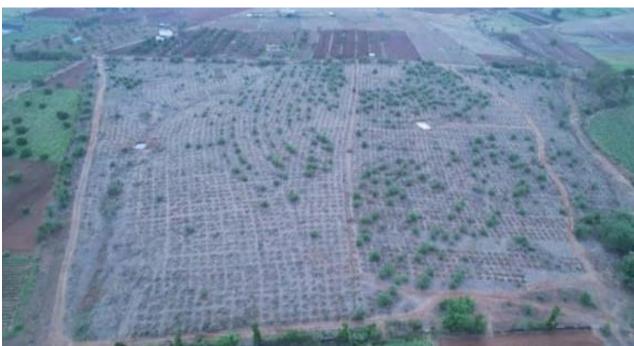

#### Special Residential Camp 2021-22

Special Residential camp of academic year 2021-22 was organized at Mouje Tasgaon, Tal. Hatkanangale, Dist. Kolhapur from 7<sup>th</sup> March to 13<sup>th</sup> March. 2022.

We made whole village clean in order to make our work memorable in the village, while cleaning main road, Hanumaan Mandir, Vitthal Rukmai Mandir, primary school, Gravyards and other various places are cleaned by volunteers of NSS. Milk Societies, Water supply Societies and Grampanchayat karyalay also cleaned by volunteers of NSS. We clean the gutters, Health awareness and Eye checkup camp organized by Lions Eye hospital, kodoli in eye checkup camp more than 76 villagers were benefited from this eye checkup camp. Special note is that, 13 pits were dug by the students