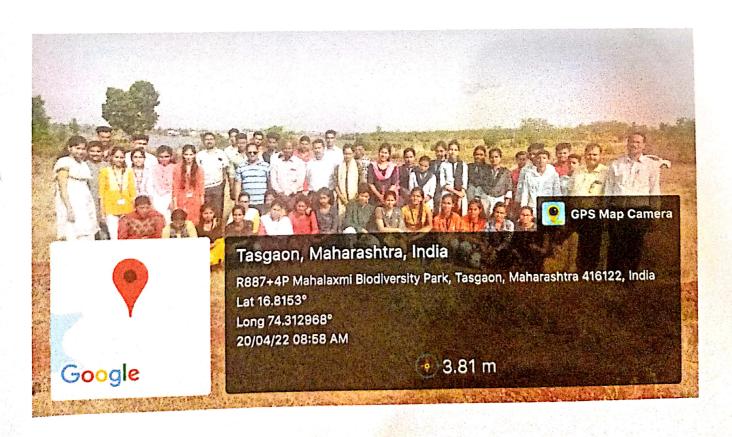

#### Special Residential Camp 2021-22

Special Residential camp of academic year 2021-22 was organized at Mouje Tasgaon, Tal. Hatkanangale, Dist. Kolhapur from 7<sup>th</sup> March to 13<sup>th</sup> March. 2022.

This special residential camp is inaugurated on 7th March 2022 in morning 10:30 by first person of Mouje Tasgaon Sarpanch Shri Chandrakant Gurav, Shivajirao Patil (Kaka) chairperson for this inaugurated function was Dr. Vijaya Chavan principal of the college, in presence of Mr. Sntosh sangar Reporter, Mr. Vivek Dinde Dr. S. J.Pawar, Dr. S. P. Patil, Dr. A. V. Jadhav, Dr. S.V.Maske, Mr S. M. Patil, Mr. D.G. Jagtap and Amar Hogade.