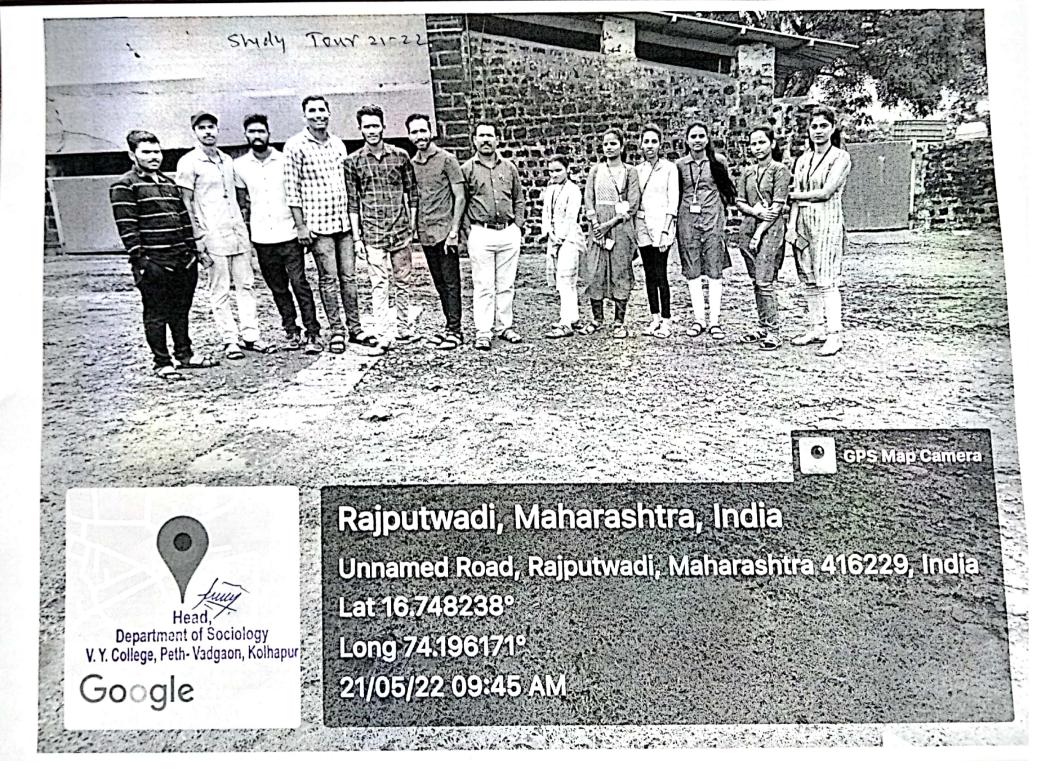

## Study Tour (Pawankhind-Vishalgad-Amba-Ganpatipule)

10<sup>th</sup> May, 2022

#### Report of Study Tour

Name of the Activity

: Study Tour of B.A. Part-III Geography

Date and Time of activity conducted

:  $10^{th}$  May, 2022, 05.30 am to 11.00 pm.

**Target Group** 

: B. A. Part- III Geography

Number of Students took the advantage

: 15

Vehicle used

: Tempo Traveler (18 seater)

Route of the Study tour

: Peth Vadgaon- Pawankhind- Vishalgad fort- Amba village- Ganpatipule- Peth

Vadgaon

Name of Organizer

: Department of Geography

Name of Coordinator

: Dr. Dinesh J. Bhandare

#### Short Description of activity conducted:

Department of Geography organized Study Tour of B.A. Part-III at Pawankhind-Vishalgad-Amba-Ganpatipule. There was total 15 students and 2 teachers visited various sites and studied them as per the instructions given to them.