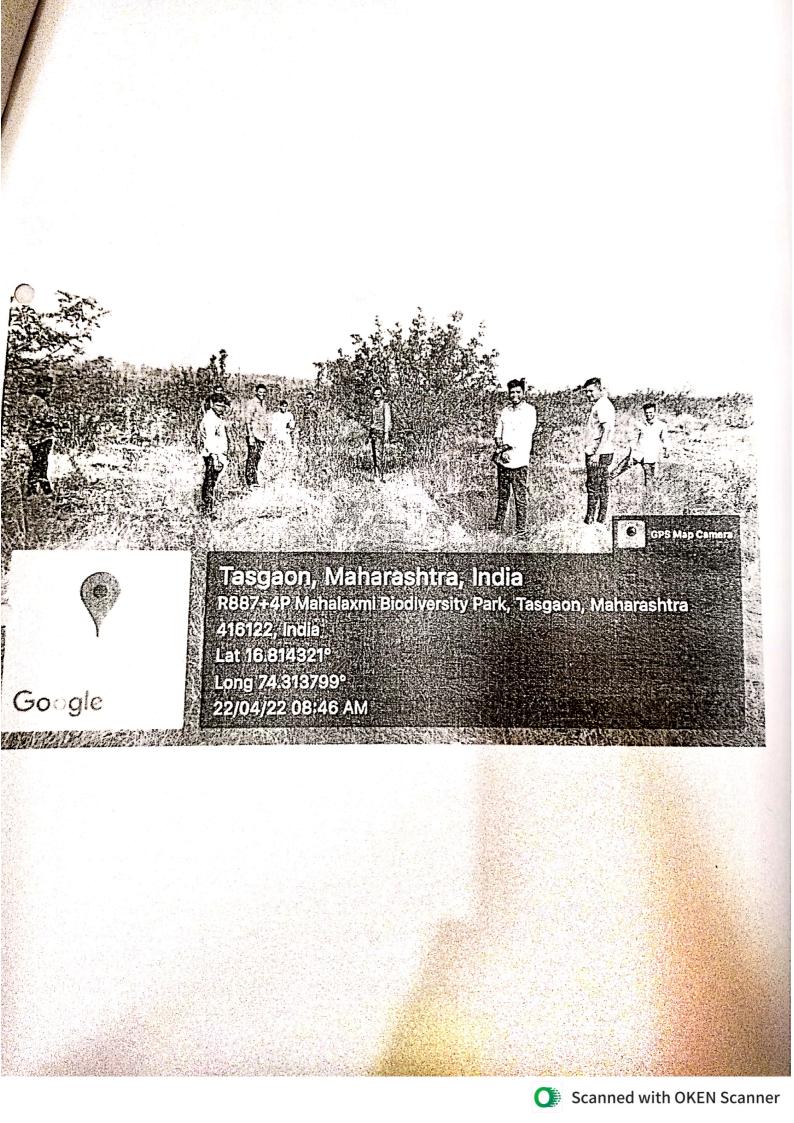

#### Special Residential Camp 2021-22

Special Residential camp of academic year 2021-22 was organized at Mouje Tasgaon, Tal. Hatkanangale, Dist. Kolhapur from 7<sup>th</sup> March to 13<sup>th</sup> March. 2022.

We made whole village clean in order to make our work memorable in the village, while cleaning main road, Hanumaan Mandir, Vitthal Rukmai Mandir, primary school, Gravyards and other various places are cleaned by volunteers of NSS. Milk Societies, Water supply Societies and Grampanchayat karyalay also cleaned by volunteers of NSS. We clean the gutters, Health awareness and Eye checkup camp organized by Lions Eye hospital, kodoli in eye checkup camp more than 76 villagers were benefited from this eye checkup camp. Special note is that, 13 pits were dug by the students