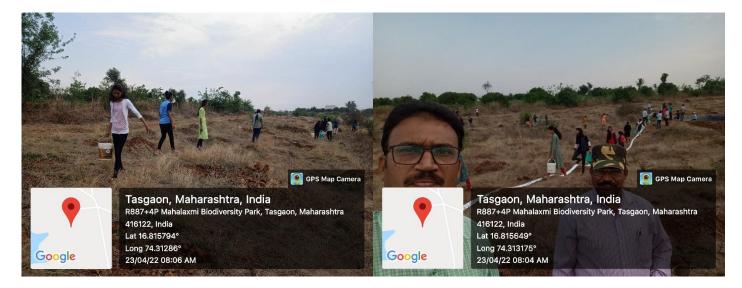

#### Special Residential Camp 2021-22

Special Residential camp of academic year 2021-22 was organized at Mouje Tasgaon, Tal. Hatkanangale, Dist. Kolhapur from 7<sup>th</sup> March to 13<sup>th</sup> March. 2022.

We made whole village clean in order to make our work memorable in the village, while cleaning main road, Hanumaan Mandir, Vitthal Rukmai Mandir, primary school, Gravyards and other various places are cleaned by volunteers of NSS. Milk Societies, Water supply Societies and Grampanchayat karyalay also cleaned by volunteers of NSS. We clean the gutters, Health awareness and Eye checkup camp organized by Lions Eye hospital, kodoli in eye checkup camp more than 76 villagers were benefited from this eye checkup camp. Special note is that, 13 pits were dug by the students