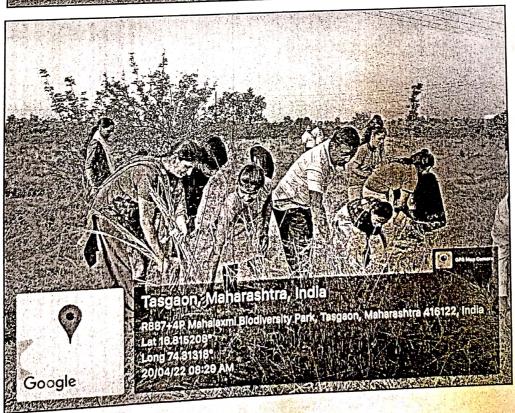

#### Special Residential Camp 2021-22

Special Residential camp of academic year 2021-22 was organized at Mouje Tasgaon, Tal. Hatkanangale, Dist. Kolhapur from 7<sup>th</sup> March to 13<sup>th</sup> March. 2022.

We made whole village clean in order to make our work memorable in the village, while cleaning main road, Hanumaan Mandir, Vitthal Rukmai Mandir, primary school, Gravyards and other various places are cleaned by volunteers of NSS. Milk Societies, Water supply Societies and Grampanchayat karyalay also cleaned by volunteers of NSS. We clean the gutters, Health awareness and Eye checkup camp organized by Lions Eye hospital, kodoli in eye checkup camp more than 76 villagers were benefited from this eye checkup camp. Special note is that, 13 pits were dug by the students