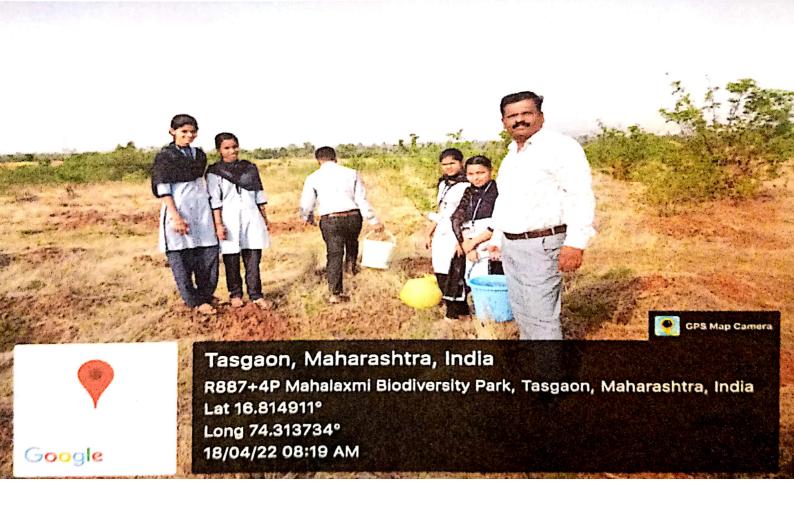

#### Special Residential Camp 2021-22

Special Residential camp of academic year 2021-22 was organized at Mouje Tasgaon, Tal. Hatkanangale, Dist. Kolhapur from 7<sup>th</sup> March to 13<sup>th</sup> March. 2022.

We made whole village clean in order to make our work memorable in the village, while cleaning main road, Hanumaan Mandir, Vitthal Rukmai Mandir, primary school, Gravyards and other various places are cleaned by volunteers of NSS. Milk Societies, Water supply Societies and Grampanchayat karyalay also cleaned by volunteers of NSS. We clean the gutters, Health awareness and Eye checkup camp organized by Lions Eye hospital, kodoli in eye checkup camp more than 76 villagers were benefited from this eye checkup camp. Special note is that, 13 pits were dug by the students