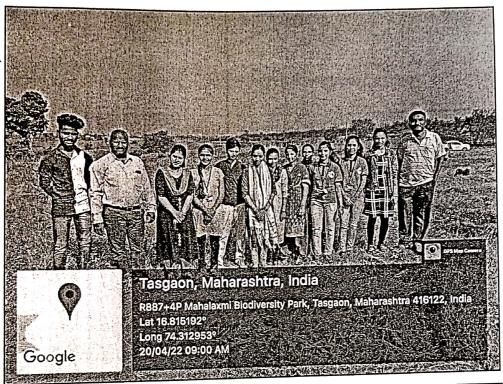

#### Special Residential Camp 2021-22

Special Residential camp of academic year 2021-22 was organized at Mouje Tasgaon, Tal. Hatkanangale, Dist. Kolhapur from 7<sup>th</sup> March to 13<sup>th</sup> March. 2022.

This special residential camp is inaugurated on 7th March 2022 in morning 10:30 by first person of Mouje Tasgaon Sarpanch Shri Chandrakant Gurav, Shivajirao Patil (Kaka) chairperson for this inaugurated function was Dr. Vijaya Chavan principal of the college, in presence of Mr. Sntosh sangar Reporter, Mr. Vivek Dinde Dr. S. J.Pawar, Dr. S. P. Patil, Dr. A. V. Jadhav, Dr. S.V.Maske, Mr S. M. Patil, Mr. D.G. Jagtap and Amar Hogade.