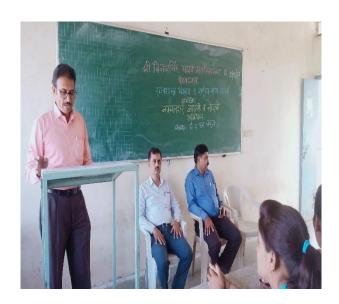

## राज्यशास्त्र विभाग व राष्ट्रीय सेवा योजना विभाग

आयोजित

व्याख्यान

गुरुवार, दि .१८ जुलै २०२१ वेळ सकाळी :९ .०० वाजता

### =कार्यक्रमपत्रिका=

स्वागत व प्रास्ताविक प्रा. अधिकराव निकम

विषय: नवमतदार जागृती व नोंदणी

अध्यक्षीय मनोगत मा. डॉ .अशोक चव्हाण

आभार **प्रा .आतिश खांडेकर** 

सूत्रसंचालन प्रा. प्रभुदास खाबडे

We were organized Workshop on "Voter Awareness and Register" programme for students. The purpose of this program was to make the students aware of voting and increase their loyalty to democracy. Dr. Ashok Chavan, Head, Dept. of Sociology, President of this function. In this programme introductory remarks Performed by Mr. Adhikrao Nikam, Thanked by Mr Aatish Khandekar. And anchoring by Prabhudas Khabade.

In his speech Dr. Ashok Chavan pointed on the importance of voter registration, voting and individual life and nation building. Nikam said that, in order to make India a developed nation, every voter should vote with discretion.