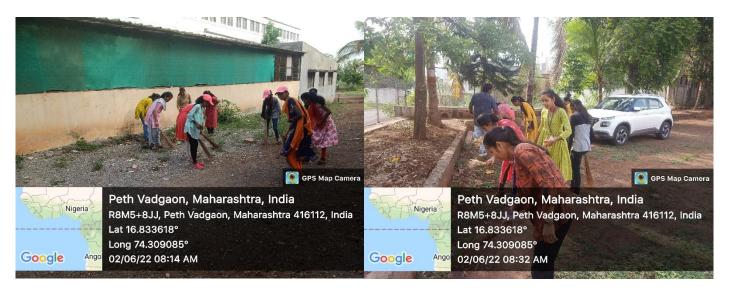

## अहवाल

श्री विजयसिंह यादव महाविद्यालय पेठ वडगाव ता. हातकणंगले जि. कोल्हापूर, राष्ट्रीय सेवा योजना विभागाच्या वतीने गणपती मूर्तीदान व निर्माल्यान गोळा करणे कार्यक्रम आज दि १४ /०९ /२०२१ रोजी गणपती मंदिर येथे आयोजित करण्यात आला. यावेळी एन. एस. एस स्वयंसेवकांनी २८ गणपती मुर्त्यांचे दान व निर्माल्य स्वीकारले. या वेळी एन. एस. एस कार्यक्रम अधिकारी प्रा. प्रभुदास खाबडे, प्रा. रघुनाथ चव्हाण तसेच एन. एस. एस स्वयंसेवक उपस्थित होते.