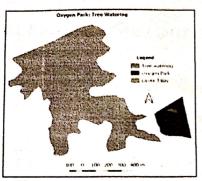

The college has given responsibility of rain water recharge and harvesting to the Department of Geography. Under the supervision of this department, department prepared water conservation plan on 25/06/2019. The college has nearly 41475.50 m² built-up area and per year 2986200 liter water was washed out. Therefore, college had implemented borewell recharge and rainwater harvesting (15000 liter tank) unit and conservation of 469400 liter water of 652 m² built-up area. In forthcoming years college is proposed to conserve remaining water in college campus.

Sports Dept. & Placement Cell Building College Building North-west College Building North Side College Building NS 2 College Building NS 1 Residential Building Girls & Boys Toilet Library Building SHRI VIJAYSINHA YADAV ARTS AND SCIENCE COLLEGE, PETH VADGAON RAINWATER HARVESTING ZONES College Area Peving Blocks Tubewell 1 Tubewell 2 Building 1 LEGEND 100 m 20