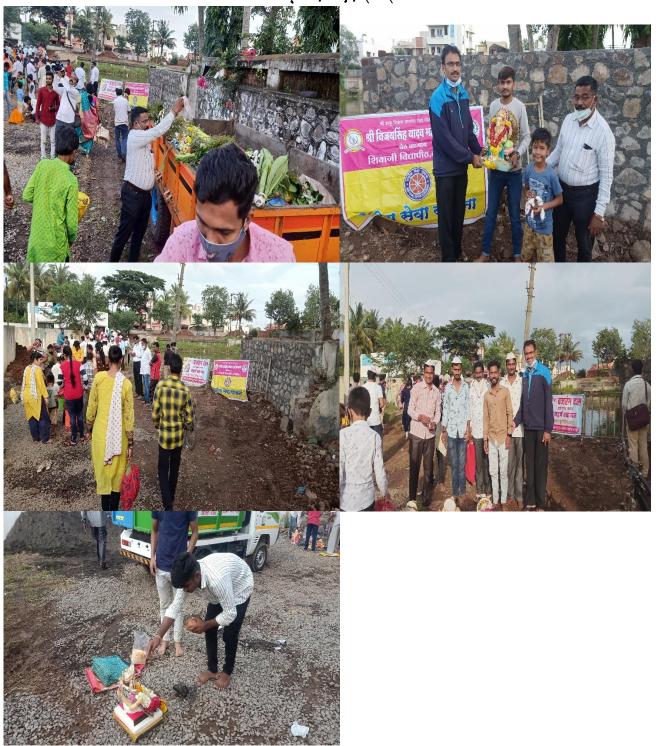

## कार्यक्रमपत्रिका

\_\_\_\_\_

गणपती मंदिर १४ /०९/२०२

गणपती मूर्तीचे दान स्वीकारताना एन . एस . एस कार्यक्रम अधिकारी प्रा. प्रभुदास खाबडे प्रा. रघुनाथ चव्हाण व स्वयंसेवक

## अहवाल

श्री विजयसिंह यादव महाविद्यालय पेठ वडगाव ता. हातकणंगले जि. कोल्हापूर, राष्ट्रीय सेवा योजना विभागाच्या वतीने गणपती मूर्तीदान व निर्माल्यान गोळा करणे कार्यक्रम आज दि १४ /०९ /२०२१ रोजी गणपती मंदिर येथे आयोजित करण्यात आला. यावेळी एन. एस. एस स्वयंसेवकांनी २८ गणपती मुर्त्यांचे दान व निर्माल्य स्वीकारले. या वेळी एन. एस. एस कार्यक्रम अधिकारी प्रा. प्रभुदास खाबडे, प्रा. रघुनाथ चव्हाण तसेच एन. एस. एस स्वयंसेवक उपस्थित होते.