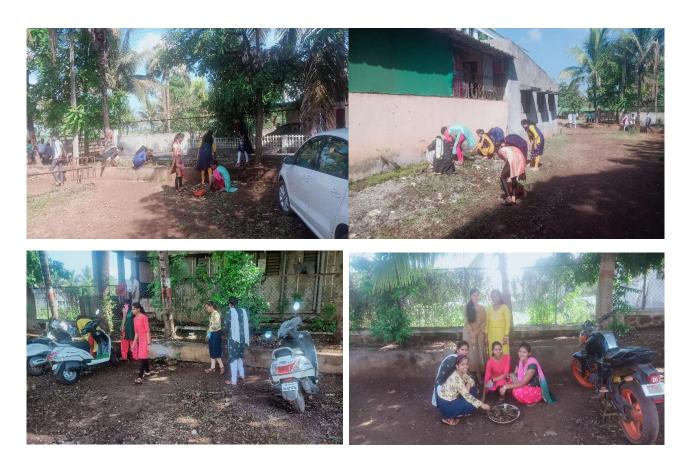

## अहवाल

श्री विजयसिंह यादव महाविद्यालय पेठ वडगाव ता. हातकणंगले जि. कोल्हापूर, राष्ट्रीय सेवा योजना विभागाच्या वतीने गणपती मूर्तीदान व निर्माल्यान गोळा करणे कार्यक्रम आज दि १४ /०९ /२०२१ रोजी गणपती मंदिर येथे आयोजित करण्यात आला. यावेळी एन. एस. एस स्वयंसेवकांनी २८ गणपती मुर्त्यांचे दान व निर्माल्य स्वीकारले. या वेळी एन. एस. एस कार्यक्रम अधिकारी प्रा. प्रभुदास खाबडे, प्रा. रघुनाथ चव्हाण तसेच एन. एस. एस स्वयंसेवक उपस्थित होते.