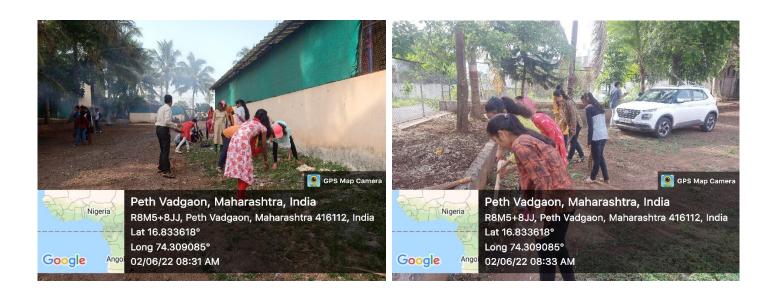

## अहवाल

श्री विजयसिंह यादव महाविद्यालय पेठ वडगाव ता. हातकणंगले जि. कोल्हापूर, राष्ट्रीय सेवा योजना विभागाच्या वतीने गणपती मूर्तीदान व निर्माल्यान गोळा करणे कार्यक्रम आज दि १४ /०९ /२०२१ रोजी गणपती मंदिर येथे आयोजित करण्यात आला. यावेळी एन. एस. एस स्वयंसेवकांनी २८ गणपती मुर्त्यांचे दान व निर्माल्य स्वीकारले. या वेळी एन. एस. एस कार्यक्रम अधिकारी प्रा. प्रभुदास खाबडे, प्रा. रघुनाथ चव्हाण तसेच एन. एस. एस स्वयंसेवक उपस्थित होते.