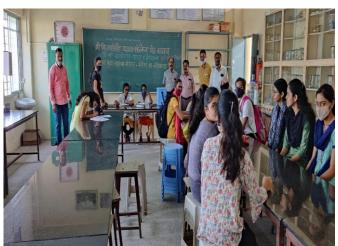

## कार्यक्रमपत्रिका

\_\_\_\_\_

गणपती मंदिर १४ /०९/२०२

गणपती मूर्तीचे दान स्वीकारताना एन . एस . एस कार्यक्रम अधिकारी प्रा. प्रभुदास खाबडे प्रा. रघुनाथ चव्हाण व स्वयंसेवक

## अहवाल

श्री विजयसिंह यादव महाविद्यालय पेठ वडगाव ता. हातकणंगले जि. कोल्हापूर, राष्ट्रीय सेवा योजना विभागाच्या वतीने गणपती मूर्तीदान व निर्माल्यान गोळा करणे कार्यक्रम आज दि १४ /०९ /२०२१ रोजी गणपती मंदिर येथे आयोजित करण्यात आला. यावेळी एन. एस. एस स्वयंसेवकांनी २८ गणपती मुर्त्यांचे दान व निर्माल्य स्वीकारले. या वेळी एन. एस. एस कार्यक्रम अधिकारी प्रा. प्रभुदास खाबडे, प्रा. रघुनाथ चव्हाण तसेच एन. एस. एस स्वयंसेवक उपस्थित होते.