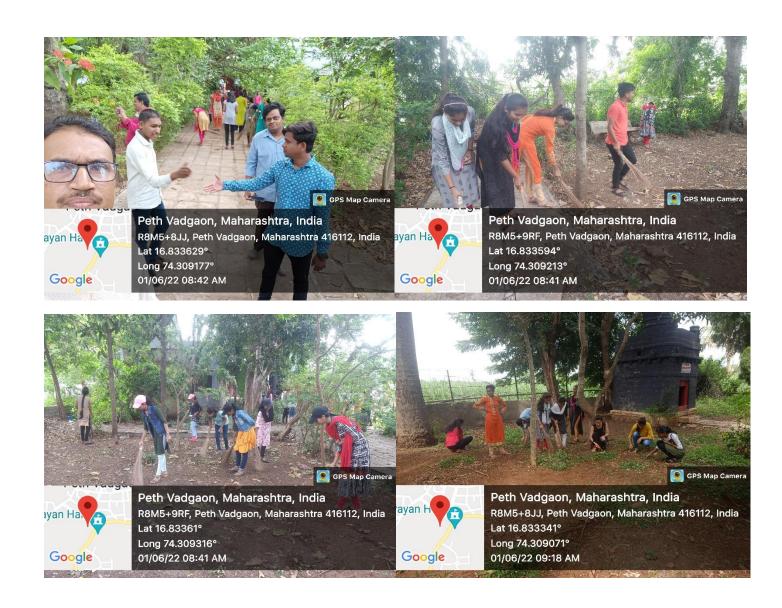

## अहवाल

श्री विजयसिंह यादव महाविद्यालय पेठ वडगाव ता. हातकणंगले जि. कोल्हापूर, राष्ट्रीय सेवा योजना विभागाच्या वतीने गणपती मूर्तीदान व निर्माल्यान गोळा करणे कार्यक्रम आज दि १४ /०९ /२०२१ रोजी गणपती मंदिर येथे आयोजित करण्यात आला. यावेळी एन. एस. एस स्वयंसेवकांनी २८ गणपती मुर्त्यांचे दान व निर्माल्य स्वीकारले. या वेळी एन. एस. एस कार्यक्रम अधिकारी प्रा. प्रभुदास खाबडे, प्रा. रघुनाथ चव्हाण तसेच एन. एस. एस स्वयंसेवक उपस्थित होते.