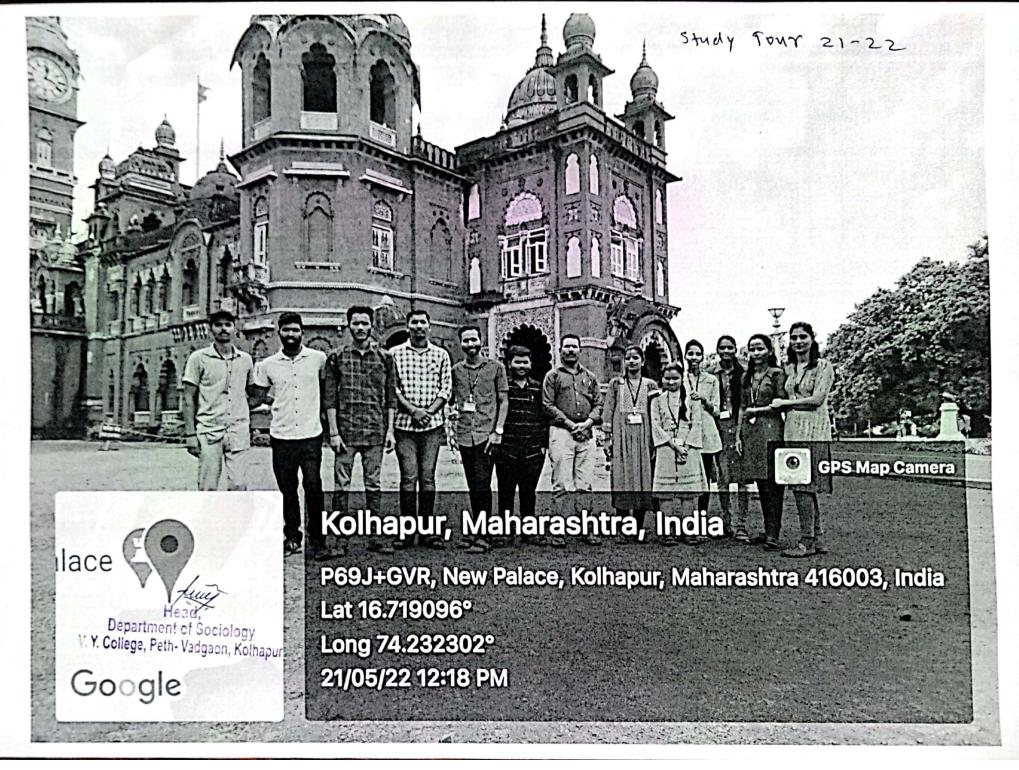

## Study Tour (Pawankhind-Vishalgad-Amba-Ganpatipule)

10<sup>th</sup> May, 2022

#### Report of Study Tour

Name of the Activity

: Study Tour of B.A. Part-III Geography

Date and Time of activity conducted

:  $10^{th}$  May, 2022, 05.30 am to 11.00 pm.

**Target Group** 

: B. A. Part- III Geography

Number of Students took the advantage

: 15

Vehicle used

: Tempo Traveler (18 seater)

Route of the Study tour

: Peth Vadgaon- Pawankhind- Vishalgad fort- Amba village- Ganpatipule- Peth

Vadgaon

Name of Organizer

: Department of Geography

Name of Coordinator

: Dr. Dinesh J. Bhandare

#### Short Description of activity conducted:

Department of Geography organized Study Tour of B.A. Part-III at Pawankhind-Vishalgad-Amba-Ganpatipule. There was total 15 students and 2 teachers visited various sites and studied them as per the instructions given to them.