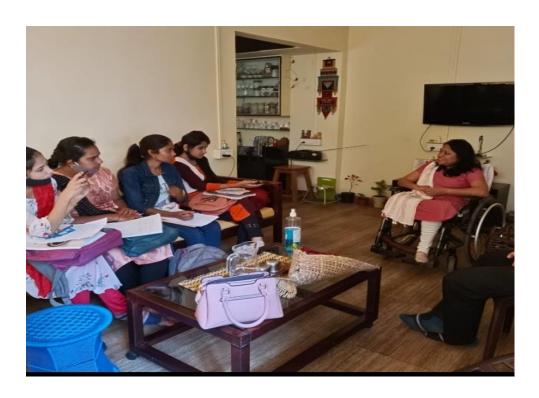

#### Shri Vijaysinha Yadav College, Pethvadgaon Department of Hindi

Name of Activity : Conducted Interview

**Dated & Time of Activity conducted** : 15/01/2022, 11:00 a.m. to 01:00 p.m.

**Target Group** : B.A. II., III.

Number of Students took the Advantage: 10

Name of Organizer : Dr. N. I. Shaikh

Dr. V. N. Sahadev

Name of the Resourse Person : Smt.Sonali Nawangul,

Sahitya Akadami Winner Marathi Writter.

**Short Description of Activity** 

Our college students & faculty members conducted an interview of Smt.Sonali Nawangul, from this interview our student know about famous Hindi and Marathi Literature. Our students were motivated about eminent personality.