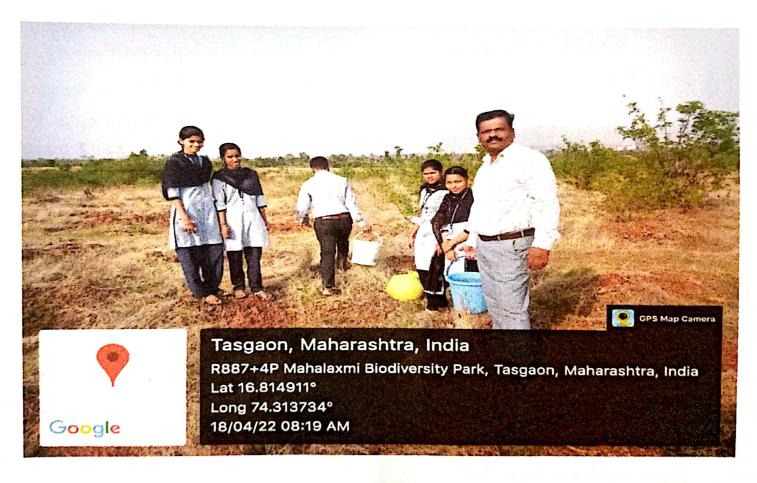

#### Special Residential Camp 2021-22

Special Residential camp of academic year 2021-22 was organized at Mouje Tasgaon, Tal. Hatkanangale, Dist. Kolhapur from 7<sup>th</sup> March to 13<sup>th</sup> March. 2022.

We made whole village clean in order to make our work memorable in the village, while cleaning main road, Hanumaan Mandir, Vitthal Rukmai Mandir, primary school, Gravyards and other various places are cleaned by volunteers of NSS. Milk Societies, Water supply Societies and Grampanchayat karyalay also cleaned by volunteers of NSS. We clean the gutters, Health awareness and Eye checkup camp organized by Lions Eye hospital, kodoli in eye checkup camp more than 76 villagers were benefited from this eye checkup camp. Special note is that, 13 pits were dug by the students