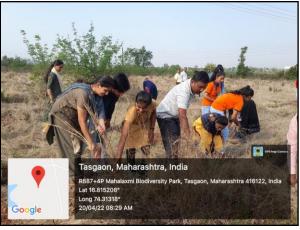

#### Special Residential Camp 2021-22

Special Residential camp of academic year 2021-22 was organized at Mouje Tasgaon, Tal. Hatkanangale, Dist. Kolhapur from 7<sup>th</sup> March to 13<sup>th</sup> March. 2022.

We made whole village clean in order to make our work memorable in the village, while cleaning main road, Hanumaan Mandir, Vitthal Rukmai Mandir, primary school, Gravyards and other various places are cleaned by volunteers of NSS. Milk Societies, Water supply Societies and Grampanchayat karyalay also cleaned by volunteers of NSS. We clean the gutters, Health awareness and Eye checkup camp organized by Lions Eye hospital, kodoli in eye checkup camp more than 76 villagers were benefited from this eye checkup camp. Special note is that, 13 pits were dug by the students