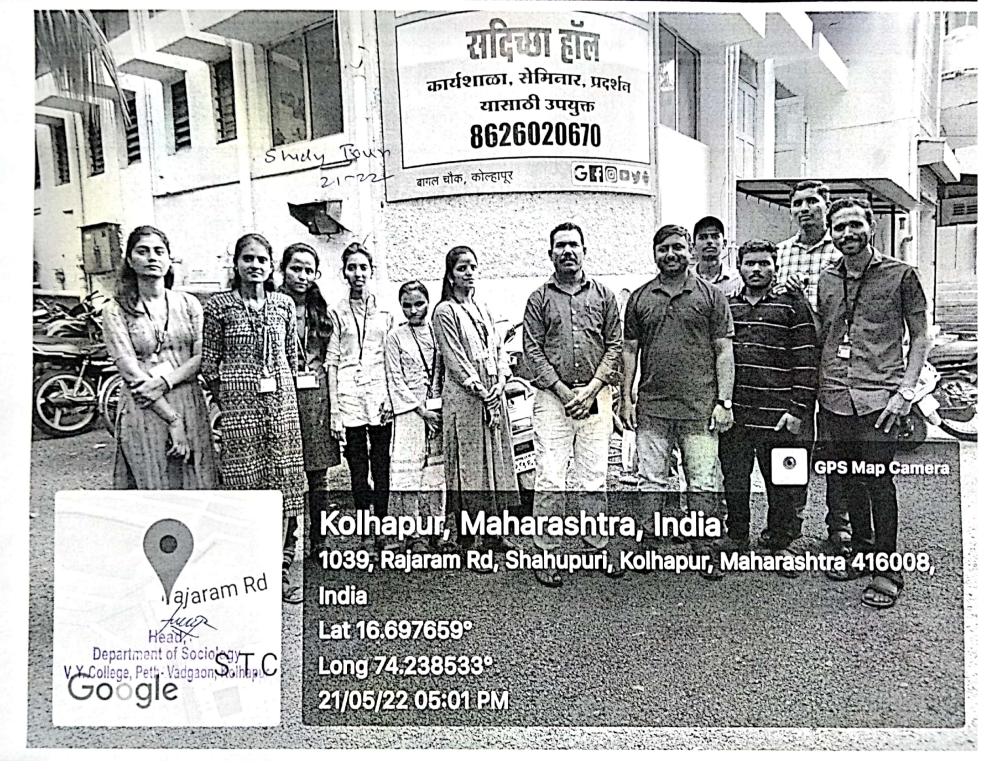

## Study Tour (Pawankhind-Vishalgad-Amba-Ganpatipule)

10<sup>th</sup> May, 2022

#### Report of Study Tour

Name of the Activity

: Study Tour of B.A. Part-III Geography

Date and Time of activity conducted

:  $10^{th}$  May, 2022, 05.30 am to 11.00 pm.

**Target Group** 

: B. A. Part- III Geography

Number of Students took the advantage

: 15

Vehicle used

: Tempo Traveler (18 seater)

Route of the Study tour

: Peth Vadgaon- Pawankhind- Vishalgad fort- Amba village- Ganpatipule- Peth

Vadgaon

Name of Organizer

: Department of Geography

Name of Coordinator

: Dr. Dinesh J. Bhandare

#### Short Description of activity conducted:

Department of Geography organized Study Tour of B.A. Part-III at Pawankhind-Vishalgad-Amba-Ganpatipule. There was total 15 students and 2 teachers visited various sites and studied them as per the instructions given to them.