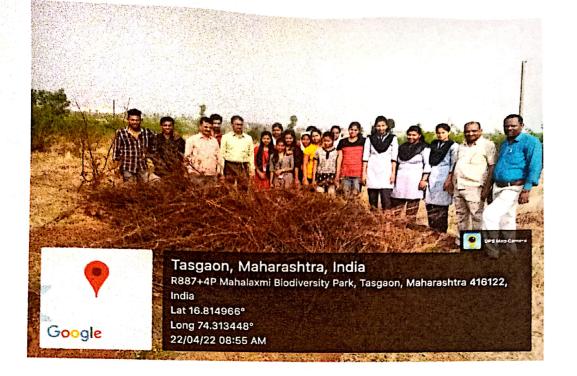

#### Special Residential Camp 2021-22

Special Residential camp of academic year 2021-22 was organized at Mouje Tasgaon, Tal. Hatkanangale, Dist. Kolhapur from 7<sup>th</sup> March to 13<sup>th</sup> March. 2022.

We made whole village clean in order to make our work memorable in the village, while cleaning main road, Hanumaan Mandir, Vitthal Rukmai Mandir, primary school, Gravyards and other various places are cleaned by volunteers of NSS. Milk Societies, Water supply Societies and Grampanchayat karyalay also cleaned by volunteers of NSS. We clean the gutters, Health awareness and Eye checkup camp organized by Lions Eye hospital, kodoli in eye checkup camp more than 76 villagers were benefited from this eye checkup camp. Special note is that, 13 pits were dug by the students