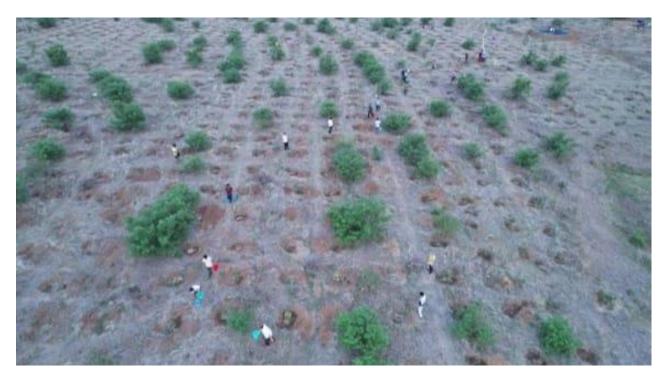

#### Special Residential Camp 2021-22

Special Residential camp of academic year 2021-22 was organized at Mouje Tasgaon, Tal. Hatkanangale, Dist. Kolhapur from 7<sup>th</sup> March to 13<sup>th</sup> March. 2022.

We made whole village clean in order to make our work memorable in the village, while cleaning main road, Hanumaan Mandir, Vitthal Rukmai Mandir, primary school, Gravyards and other various places are cleaned by volunteers of NSS. Milk Societies, Water supply Societies and Grampanchayat karyalay also cleaned by volunteers of NSS. We clean the gutters, Health awareness and Eye checkup camp organized by Lions Eye hospital, kodoli in eye checkup camp more than 76 villagers were benefited from this eye checkup camp. Special note is that, 13 pits were dug by the students