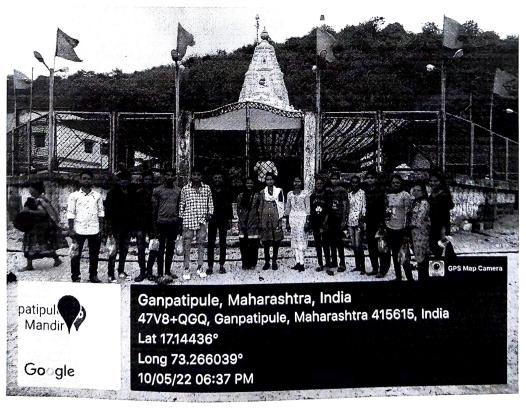

## Study Tour (Pawankhind-Vishalgad-Amba-Ganpatipule)

10<sup>th</sup> May, 2022

#### Report of Study Tour

Name of the Activity

: Study Tour of B.A. Part-III Geography

Date and Time of activity conducted

:  $10^{th}$  May, 2022, 05.30 am to 11.00 pm.

**Target Group** 

: B. A. Part- III Geography

Number of Students took the advantage

: 15

Vehicle used

: Tempo Traveler (18 seater)

Route of the Study tour

: Peth Vadgaon- Pawankhind- Vishalgad fort- Amba village- Ganpatipule- Peth

Vadgaon

Name of Organizer

## Photo plates of Study tour

Athavav Matichi Agro-tourism centre

Durgah at Vishalgad

GEOGRAPHY

Pawankhind (Historical Tourist spot) at Shahuwadi

Ganpatipule Beach and Temple

( Dr. D. J. Bhandare)

Head
Department of Geography
Shri. Vijaysinha Yadav College
Peth Vadgaon, Dist. Kolhapur.