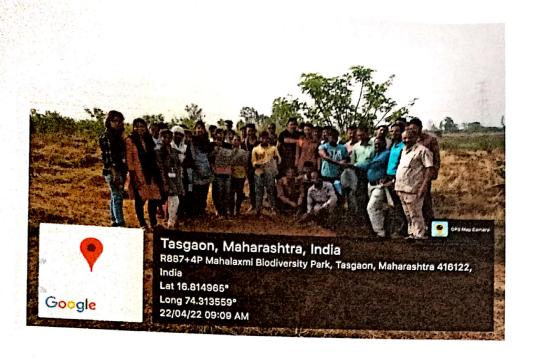

#### Special Residential Camp 2021-22

Special Residential camp of academic year 2021-22 was organized at Mouje Tasgaon, Tal. Hatkanangale, Dist. Kolhapur from 7<sup>th</sup> March to 13<sup>th</sup> March. 2022.

We made whole village clean in order to make our work memorable in the village, while cleaning main road, Hanumaan Mandir, Vitthal Rukmai Mandir, primary school, Gravyards and other various places are cleaned by volunteers of NSS. Milk Societies, Water supply Societies and Grampanchayat karyalay also cleaned by volunteers of NSS. We clean the gutters, Health awareness and Eye checkup camp organized by Lions Eye hospital, kodoli in eye checkup camp more than 76 villagers were benefited from this eye checkup camp. Special note is that, 13 pits were dug by the students