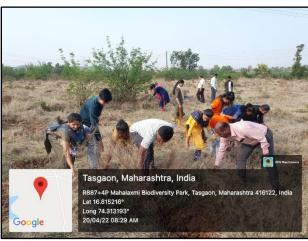

#### Special Residential Camp 2021-22

Special Residential camp of academic year 2021-22 was organized at Mouje Tasgaon, Tal. Hatkanangale, Dist. Kolhapur from 7<sup>th</sup> March to 13<sup>th</sup> March. 2022.

We made whole village clean in order to make our work memorable in the village, while cleaning main road, Hanumaan Mandir, Vitthal Rukmai Mandir, primary school, Gravyards and other various places are cleaned by volunteers of NSS. Milk Societies, Water supply Societies and Grampanchayat karyalay also cleaned by volunteers of NSS. We clean the gutters, Health awareness and Eye checkup camp organized by Lions Eye hospital, kodoli in eye checkup camp more than 76 villagers were benefited from this eye checkup camp. Special note is that, 13 pits were dug by the students

This special residential camp is inaugurated on 7th March 2022 in morning 10:30 by first person of Mouje Tasgaon Sarpanch Shri Chandrakant Gurav, Shivajirao Patil (Kaka) chairperson for this inaugurated function was Dr. Vijaya Chavan principal of the college, in presence of Mr. Sntosh sangar Reporter, Mr. Vivek Dinde Dr. S. J.Pawar, Dr. S. P. Patil, Dr. A. V. Jadhav, Dr. S.V.Maske, Mr S. M. Patil, Mr. D.G. Jagtap and Amar Hogade.