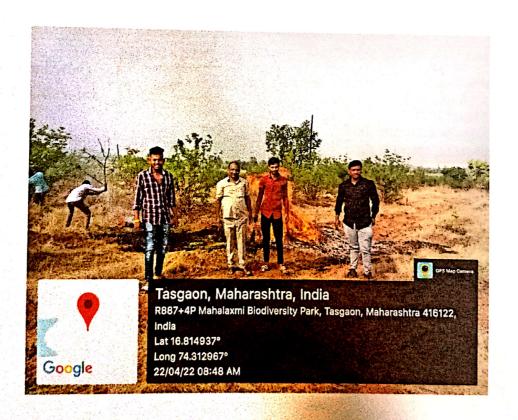

#### Special Residential Camp 2021-22

Special Residential camp of academic year 2021-22 was organized at Mouje Tasgaon, Tal. Hatkanangale, Dist. Kolhapur from 7<sup>th</sup> March to 13<sup>th</sup> March. 2022.

We made whole village clean in order to make our work memorable in the village, while cleaning main road, Hanumaan Mandir, Vitthal Rukmai Mandir, primary school, Gravyards and other various places are cleaned by volunteers of NSS. Milk Societies, Water supply Societies and Grampanchayat karyalay also cleaned by volunteers of NSS. We clean the gutters, Health awareness and Eye checkup camp organized by Lions Eye hospital, kodoli in eye checkup camp more than 76 villagers were benefited from this eye checkup camp. Special note is that, 13 pits were dug by the students