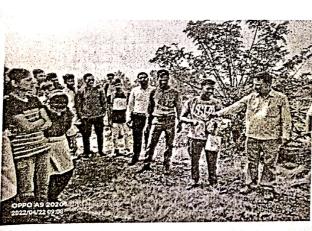

#### Special Residential Camp 2021-22

Special Residential camp of academic year 2021-22 was organized at Mouje Tasgaon, Tal. Hatkanangale, Dist. Kolhapur from 7<sup>th</sup> March to 13<sup>th</sup> March. 2022.

This special residential camp is inaugurated on 7th March 2022 in morning 10:30 by first person of Mouje Tasgaon Sarpanch Shri Chandrakant Gurav, Shivajirao Patil (Kaka) chairperson for this inaugurated function was Dr. Vijaya Chavan principal of the college, in presence of Mr. Sntosh sangar Reporter, Mr. Vivek Dinde Dr. S. J.Pawar, Dr. S. P. Patil, Dr. A. V. Jadhav, Dr. S.V.Maske, Mr S. M. Patil, Mr. D.G. Jagtap and Amar Hogade.