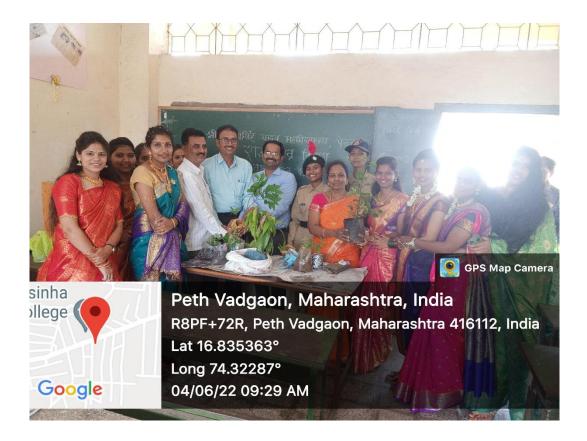

## कार्यक्रमपत्रिका

\_\_\_\_\_

गणपती मंदिर १४ /०९/२०२

गणपती मूर्तीचे दान स्वीकारताना एन . एस . एस कार्यक्रम अधिकारी प्रा. प्रभुदास खाबडे प्रा. रघुनाथ चव्हाण व स्वयंसेवक

## अहवाल

श्री विजयसिंह यादव महाविद्यालय पेठ वडगाव ता. हातकणंगले जि. कोल्हापूर, राष्ट्रीय सेवा योजना विभागाच्या वतीने गणपती मूर्तीदान व निर्माल्यान गोळा करणे कार्यक्रम आज दि १४ /०९ /२०२१ रोजी गणपती मंदिर येथे आयोजित करण्यात आला. यावेळी एन. एस. एस स्वयंसेवकांनी २८ गणपती मुर्त्यांचे दान व निर्माल्य स्वीकारले. या वेळी एन. एस. एस कार्यक्रम अधिकारी प्रा. प्रभुदास खाबडे, प्रा. रघुनाथ चव्हाण तसेच एन. एस. एस स्वयंसेवक उपस्थित होते.