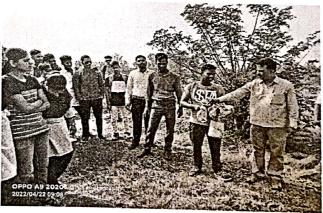

## कार्यक्रमपत्रिका

\_\_\_\_\_

गणपती मंदिर १४ /०९/२०२

गणपती मूर्तीचे दान स्वीकारताना एन . एस . एस कार्यक्रम अधिकारी प्रा. प्रभुदास खाबडे प्रा. रघुनाथ चव्हाण व स्वयंसेवक

## अहवाल

श्री विजयसिंह यादव महाविद्यालय पेठ वडगाव ता. हातकणंगले जि. कोल्हापूर, राष्ट्रीय सेवा योजना विभागाच्या वतीने गणपती मूर्तीदान व निर्माल्यान गोळा करणे कार्यक्रम आज दि १४ /०९ /२०२१ रोजी गणपती मंदिर येथे आयोजित करण्यात आला. यावेळी एन. एस. एस स्वयंसेवकांनी २८ गणपती मुर्त्यांचे दान व निर्माल्य स्वीकारले. या वेळी एन. एस. एस कार्यक्रम अधिकारी प्रा. प्रभुदास खाबडे, प्रा. रघुनाथ चव्हाण तसेच एन. एस. एस स्वयंसेवक उपस्थित होते.