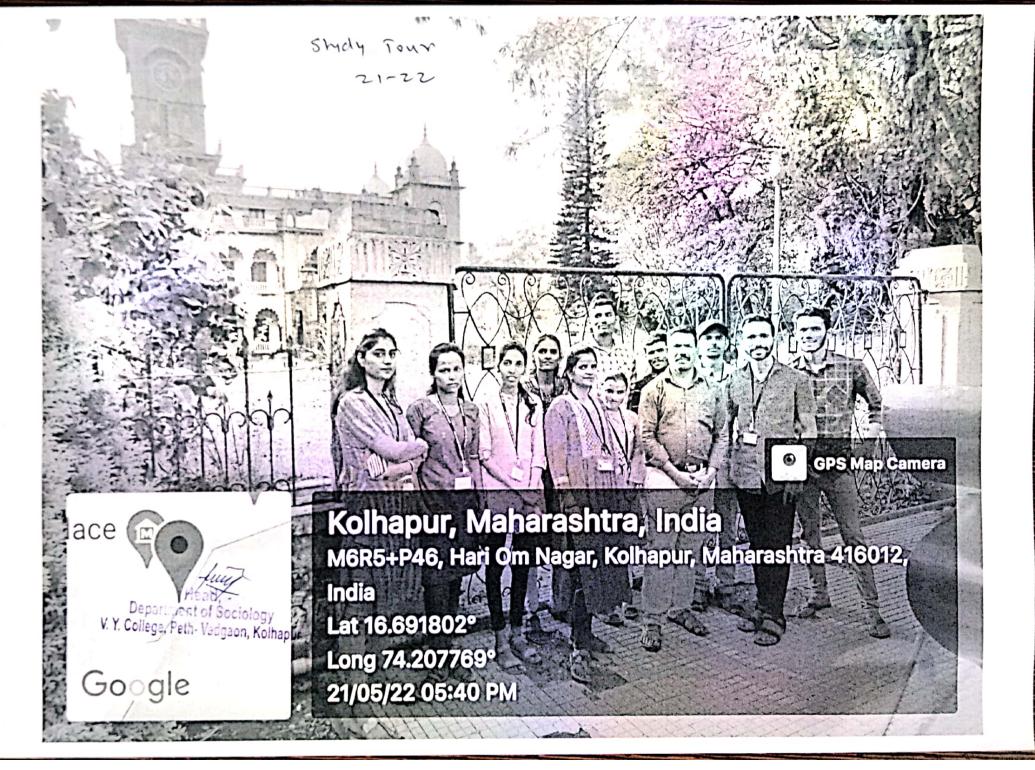

## Study Tour (Pawankhind-Vishalgad-Amba-Ganpatipule)

10<sup>th</sup> May, 2022

#### Report of Study Tour

Name of the Activity

: Study Tour of B.A. Part-III Geography

Date and Time of activity conducted

:  $10^{th}$  May, 2022, 05.30 am to 11.00 pm.

**Target Group** 

: B. A. Part- III Geography

Number of Students took the advantage

: 15

Vehicle used

: Tempo Traveler (18 seater)

Route of the Study tour

: Peth Vadgaon- Pawankhind- Vishalgad fort- Amba village- Ganpatipule- Peth

Vadgaon

Name of Organizer

: Department of Geography

Name of Coordinator

: Dr. Dinesh J. Bhandare

#### Short Description of activity conducted:

Department of Geography organized Study Tour of B.A. Part-III at Pawankhind-Vishalgad-Amba-Ganpatipule. There was total 15 students and 2 teachers visited various sites and studied them as per the instructions given to them.