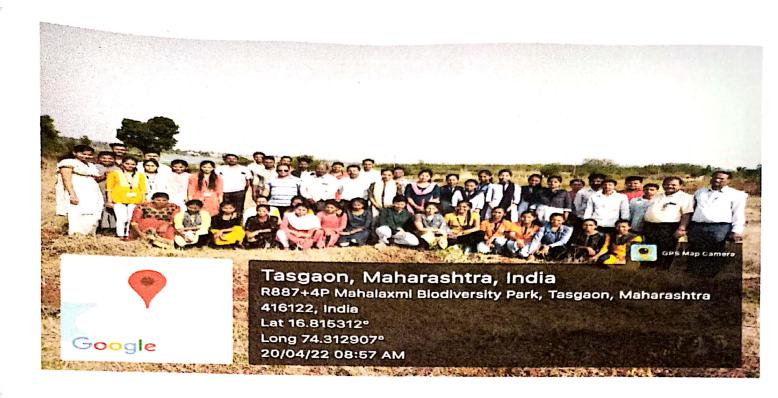

#### Special Residential Camp 2021-22

Special Residential camp of academic year 2021-22 was organized at Mouje Tasgaon, Tal. Hatkanangale, Dist. Kolhapur from 7<sup>th</sup> March to 13<sup>th</sup> March. 2022.

This special residential camp is inaugurated on 7th March 2022 in morning 10:30 by first person of Mouje Tasgaon Sarpanch Shri Chandrakant Gurav, Shivajirao Patil (Kaka) chairperson for this inaugurated function was Dr. Vijaya Chavan principal of the college, in presence of Mr. Sntosh sangar Reporter, Mr. Vivek Dinde Dr. S. J.Pawar, Dr. S. P. Patil, Dr. A. V. Jadhav, Dr. S.V.Maske, Mr S. M. Patil, Mr. D.G. Jagtap and Amar Hogade.