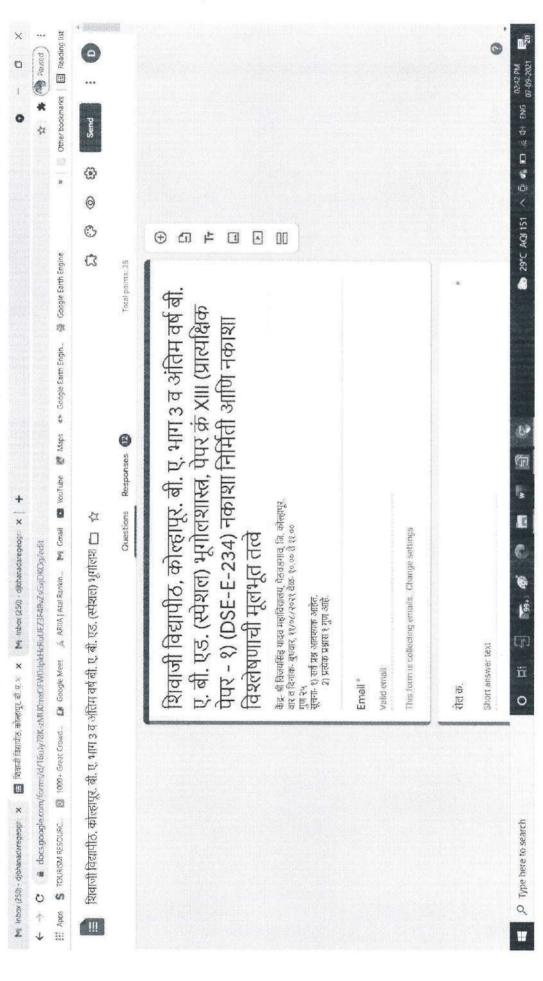

### ATTENDANCE CERTIFICATE

This is to certify that Shri/Smft. Dr. Balasaheb S. Jadhav

of Shin Vijaysimha Yodav Arts has attended the Paper Setting Meeting & science college, Peth Vodsam.

at B. A. Port- III (Geography) Examination in the University Office, Faper No. XIII & XIV

Kolhapur on 21st & 23nd Feb., 2018.

No. SU/EXAM/APP/

Date: 23/2/2018

**JOBS: A-15** 

PHONE : EPABX-2690571 (10 lines), 2693643 (9 lines), 2693730 (9 lines) ☐ GRAM : UNISHIVAJI Telex : 0195 226 SUK IN ☐ FAX : 0091-0231-2691533 & 0091-0231-2692333