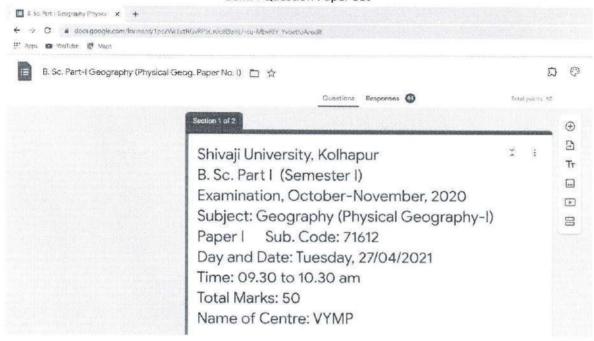

Examination in the University Office, |
| Kolhapur on 27/01/2021                                                           |                                                                               |
| No. SU/EXAM/APP/                                                                 |                                                                               |
| Date: 27/01/2021                                                                 | 0                                                                             |

S. U. Press: 186/20,000/A-15/2012



### Geography (Human Geography) B. Sc. I Online Examination March/April 2021

### Sem. II Question Paper Sets





# Geography (Physical Geography) B. Sc. I Online Examination October/November 2021 Sem. | Question Paper Set



# Geography (Human Geography) B. Sc. I Online Examination October/November 2021 Sem. I Question Paper Set



Paper Setter: Dr. B. S. Jadhav















2) B.A. Part-I Semester- I Paper No. I Physical Geography Oct. 2020 (Screensh., of Examination on Google Form)





4) B.A. Part-I Semester- I Paper No. I Enysical Geography March-April 2021 (Scree....not of Examination on Google Form)





# Dr. D. J. Bhandare

1) B.A. Part-III Practical Paper No. XIII Annual Examination Apr. 2021 (Screenshot of Examination on Google Form)





3) B.Sc. Part-I Semester- I Paper No. IV Human Geography Apr. 2021 (Screenshot of Examination on Google Form)



5) B.Sc. Part-I Semester- I Paper No. II Physical Geography Oct. 2020 (Screensh., of Examination on Google Form)







# SHIVAJI UNIVERSITY, KOLHAP