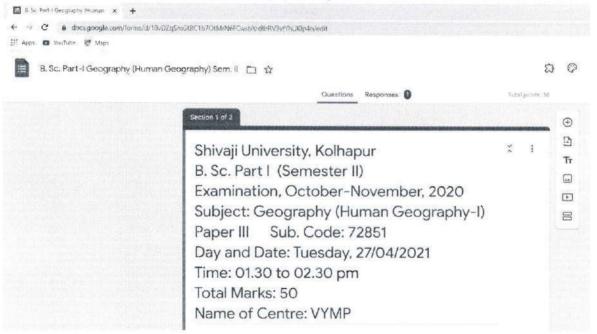

|                                                                               |
| No. SU/EXAM/APP/                                                                 |                                                                               |
| Date: 27/01/2021                                                                 | 0                                                                             |

S. U. Press: 186/20,000/A-15/2012



### Geography (Human Geography) B. Sc. I Online Examination March/April 2021

### Sem. II Question Paper Sets





# Geography (Physical Geography) B. Sc. I Online Examination October/November 2021 Sem. | Question Paper Set



# Geography (Human Geography) B. Sc. I Online Examination October/November 2021 Sem. I Question Paper Set



Paper Setter: Dr. B. S. Jadhav















2) B.A. Part-I Semester- I Paper No. I Physical Geography Oct. 2020 (Screensh., of Examination on Google Form)





4) B.A. Part-I Semester- I Paper No. I Enysical Geography March-April 2021 (Scree....not of Examination on Google Form)





# Dr. D. J. Bhandare

1) B.A. Part-III Practical Paper No. XIII Annual Examination Apr. 2021 (Screenshot of Examination on Google Form)





3) B.Sc. Part-I Semester- I Paper No. IV Human Geography Apr. 2021 (Screenshot of Examination on Google Form)



5) B.Sc. Part-I Semester- I Paper No. II Physical Geography Oct. 2020 (Screensh., of Examination on Google Form)







# SHIVAJI UNIVERSITY, KOLHAPUR- 416 004 MAHARASHTRA

शिवाजी विद्यापीठ, कोल्हापूर - 416 004, महाराष्ट्र

दुरध्वनी : (ईपीएबीएक्स) 2638000 प