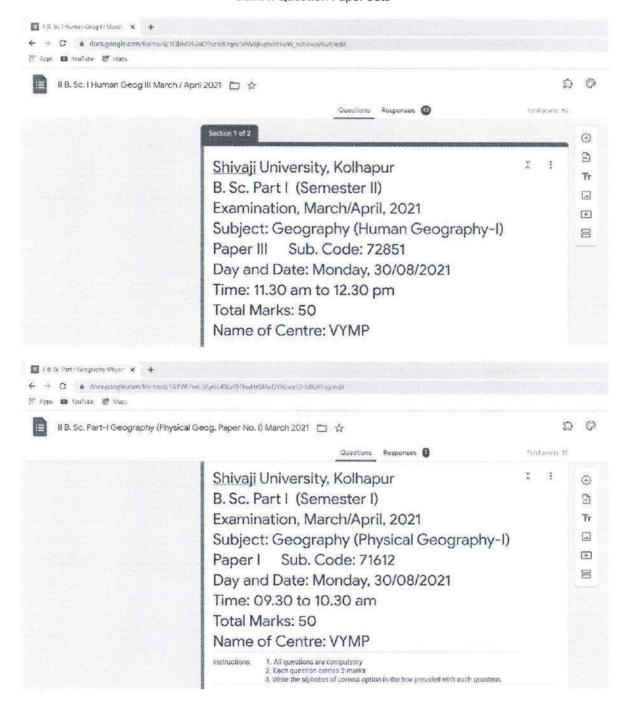

Vijaysinha Vadau<br>College Peth Vadaon.<br>at M. Phil. / Ph.D. Entrance | has attended the Paper Setting Meeting  Examination in the University Office, |
| Kolhapur on 27/01/2021                                                           |                                                                               |
| No. SU/EXAM/APP/                                                                 |                                                                               |
| Date: 27/01/2021                                                                 | 0                                                                             |

S. U. Press: 186/20,000/A-15/2012



### Geography (Human Geography) B. Sc. I Online Examination March/April 2021

### Sem. II Question Paper Sets





# Geography (Physical Geography) B. Sc. I Online Examination October/November 2021 Sem. | Question Paper Set



# Geography (Human Geography) B. Sc. I Online Examination October/November 2021 Sem. I Question Paper Set



Paper Setter: Dr. B. S. Jadhav















2) B.A. Part-I Semester- I Paper No. I Physical Geography Oct. 2020 (Screensh., of Examination on Google Form)





4) B.A. Part-I Semester- I Paper No. I Enysical Geography March-April 2021 (Scree....not of Examination on Google Form)





# Dr. D. J. Bhandare

1) B.A. Part-III Practical Paper No. XIII Annual Examination Apr. 2021 (Screenshot of Examination on Google Form)





3) B.Sc. Part-I Semester- I Paper No. IV Human Geography Apr. 2021 (Screenshot of Examination on Google Form)



5) B.Sc. Part-I Semester- I Paper