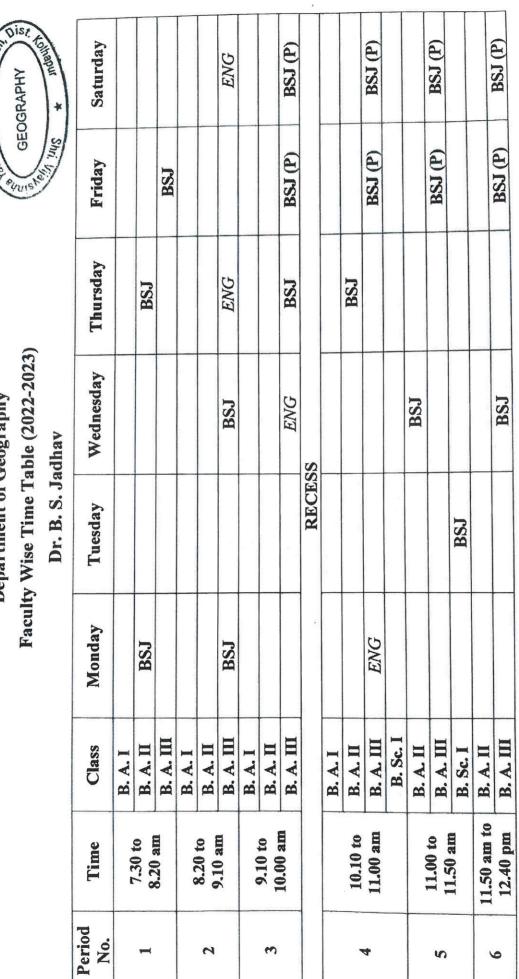

|             |

MAP: Dr. M. A. Patil

BSJ: Dr. B. S. Jadhav

Head
Department of Geography
Shri. Vijaysinha Yadav College
Peth Vadgaon, Dist. Kolhapur.

sinh

GEOGRAPHY

(17)

# roday College, Peth Vadgaon SHRI VIJAYSINHA YADAV COLLEGE, PETH VADGAON, DIST. KOLHAPUR

Department of Geography

Faculty Wise Time Table (2022-2023)

GEOGRAPHY

eywish

Dr. B. S. Jadhav





# SHRI VIJAYSINHA YADAV COLLEGE, PETH VADGAON, DIST. KOLHAPUR

## Department of Geography

# Faculty Wise Time Table (2022-2023)





|                 | Period Time | 1 00 F  | 1 8 20 am | 0.20 dilli | 7060  | 2 0.10 200 10 200 | 7.10 am | 0.104- | 3 7,10 10 | LOSO ALL  |        |       | 10.10 to | 11.00 am |          | 11 00 4- | 5 11.00 to | TIPO COLI | 11.50 am to | 12.40 nm   |
|-----------------|-------------|---------|-----------|------------|-------|-------------------|---------|--------|-----------|-----------|--------|-------|----------|----------|----------|----------|------------|-----------|-------------|------------|
|                 | Class       | B. A. I | В. А. П   | B. A. III  | B.A.I | В. А. П           | В. А. Ш | B.A.I  | В. А. П   | B. A. III |        | B.A.I |