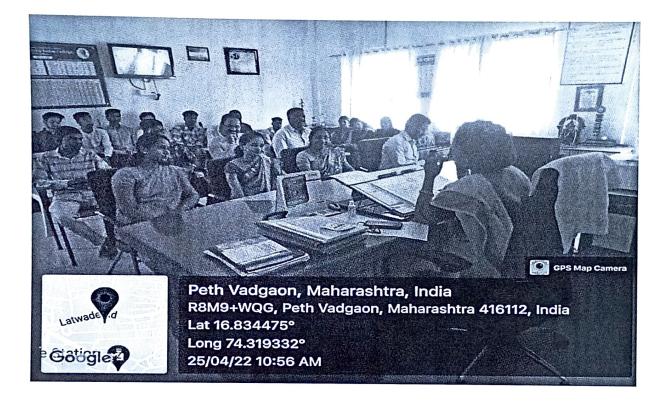

# Shri Vijaysinha Yadav College, Peth Vadgaon Department of Zoology Unit test on Paper V & VI for Talent and Progressive Batch B. Sc. I 2021-22

10

dead

1

Department of Zoology Shri, Vijaysinha Yadav College Peth Vadgaon, Dist, Kolhapur,