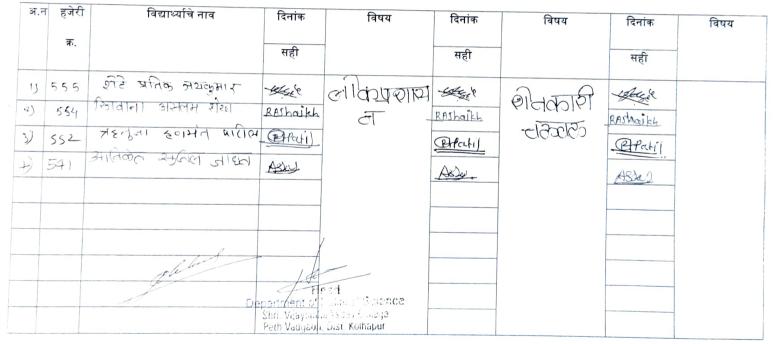

dead

1

Department of Zoology Shri, Vijaysinha Yadav College Peth Vadgaon, Dist, Kolhapur,