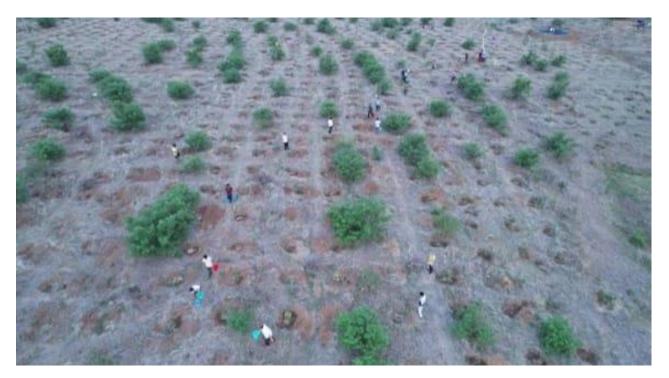

### Extension activity - Maintenance of Mahalaxmi Biodiversity Park

Name of Activity: Maintenance of Mahalaxmi Biodiversity Park

Date and Time of activity conducted: 20-04-2022, 07.00 am to 09.00 am

Location: Mahalaxmi Biodiversity Park, Peth Vadgaon (16.815192 N,

74.312953 E)

Number of beneficiaries: 5000 plants

Number of Students/Teachers Volunteers: 19

Name of Organizer: Department of Zoology

Department of Zoology organized a drive for the maintenance of Mahalaxmi Biodiversity Park, Peth Vadgaon located at 16.815192 North and 74.312953 East. The 04 teachers and 15 B. Sc. III students along with the Nisarg Premi group, Peth Vadgaon actively participated in the activity. The watering of plants and removing weeds were the major acts done at the park.