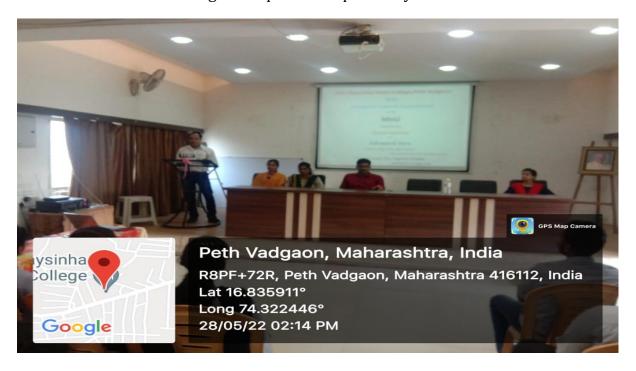

### **Career Guidance Lecture - Phlebotomy**

Name of Activity- Career Guidance lecture on 'Phlebotomist as a career'

Date and Time of activity conducted-23-07-2022

Target Group- B. Sc. III Students

Number of participants: 43

Name of Organizer- Department of Zoology

Resource persons-

Mr. Amitkumar Kamble, Centre Head, Dr. Lalpath Foundation, Kolhapur (DLFK)

Mr. Krushnat Patil, Placement Coordinator, DLFK

Mr. BhalchandraDhanlobhe, Sourcing Officer, DLFK