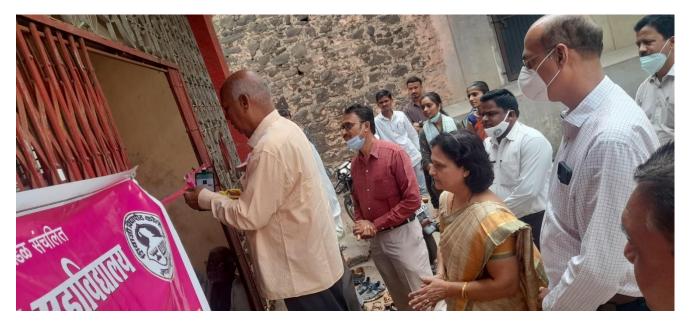

Number of beneficiaries: 74

Number of Students/Teachers Volunteers: 14

Name of Organizer: Department of Zoology

Department of Zoology organized eye check-up camp in Tasgaon village at the NSS residential camp on 10-03-2022. The team of doctors from Lions Club of Kolhapur's Lions eye hospital Kodoli were present for the checking of eyes. The activity was inaugurated by Hon. Gulabrao Pol, President, Shri Shahu Shikshan Prasarak Seva Mandal, Peth Vadgaon. Students of Zoology and volunteers of NSS made arrangements to bring the villagers for check-up of their eyes. Total 74 villagers got checked their eyes for near and far sightedness as well as cataract and other abnormalities of eyes. Twelve students and two teachers of Zoology worked as volunteers for this activity.

Inauguration of Activity by Hon. Gulabrao Pol

**Registration and Check-up of eyes** 

Team of doctors from Lions Club of Kolhapur's Lions eye hospital Kodoli and Teachers with students of Zoology engaged in checking eyes.