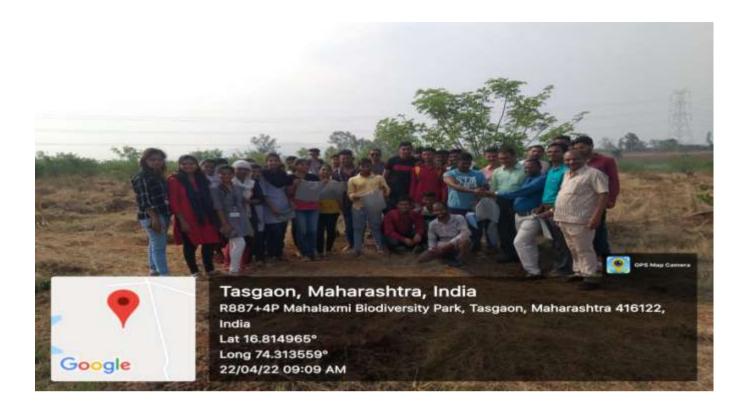

### Extension activity - Maintenance of Mahalaxmi Biodiversity Park

Name of Activity: Maintenance of Mahalaxmi Biodiversity Park

Date and Time of activity conducted: 20-04-2022, 07.00 am to 09.00 am

Location: Mahalaxmi Biodiversity Park, Peth Vadgaon (16.815192 N,

74.312953 E)

Number of beneficiaries: 5000 plants

Number of Students/Teachers Volunteers: 19

Name of Organizer: Department of Zoology

Department of Zoology organized a drive for the maintenance of Mahalaxmi Biodiversity Park, Peth Vadgaon located at 16.815192 North and 74.312953 East. The 04 teachers and 15 B. Sc. III students along with the Nisarg Premi group, Peth Vadgaon actively participated in the activity. The watering of plants and removing weeds were the major acts done at the park.