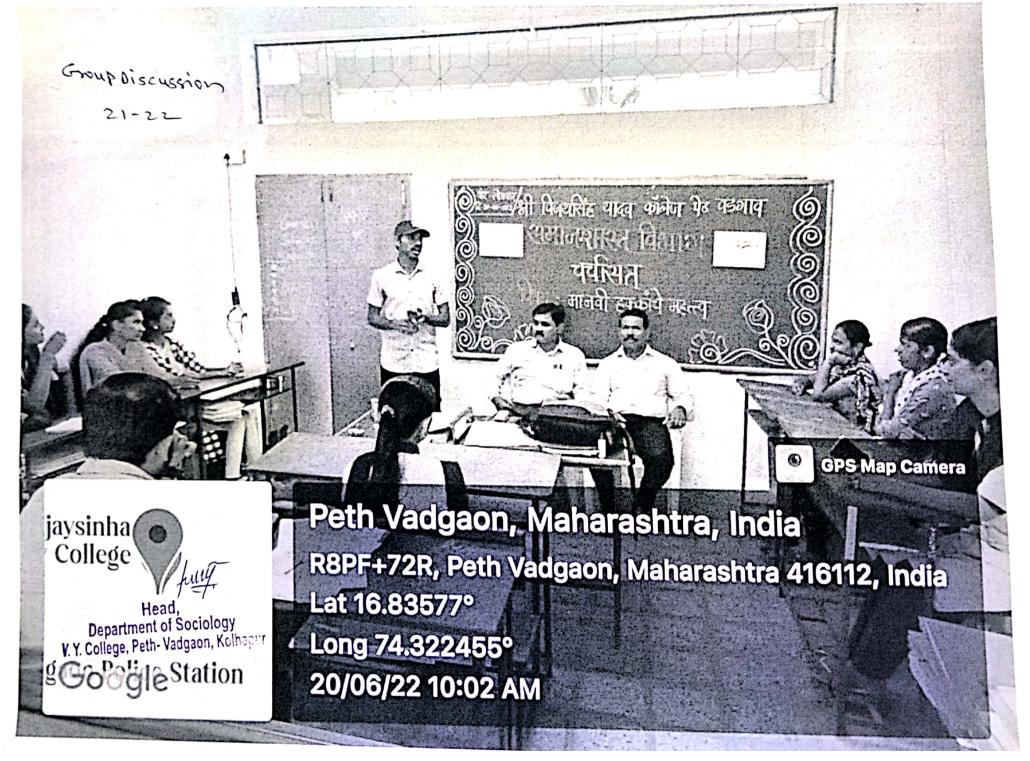

**Department of Zoology** 

Extension activity - Eye Check-up camp - 2021-22

Name of Activity: Eye Check-up camp

Date and Time of activity conducted: 10-03-2022, 10.00 am onwards

**Target Group: Tasgaon villagers** 

Number of beneficiaries: 74

Number of Students/Teachers Volunteers: 14

Name of Organizer: Department of Zoology

Department of Zoology organized eye check-up camp in Tasgaon village at the NSS residential camp on 10-03-2022. The team of doctors from Lions Club of Kolhapur's Lions eye hospital Kodoli were present for the checking of eyes. The activity was inaugurated by Hon. Gulabrao Pol, President, Shri Shahu Shikshan Prasarak Seva Mandal, Peth Vadgaon. Students of Zoology and volunteers of NSS made arrangements to bring the villagers for check-up of their eyes. Total 74 villagers got checked their eyes for near and far sightedness as well as cataract and other abnormalities of eyes. Twelve students and two teachers of Zoology worked as volunteers for this activity.