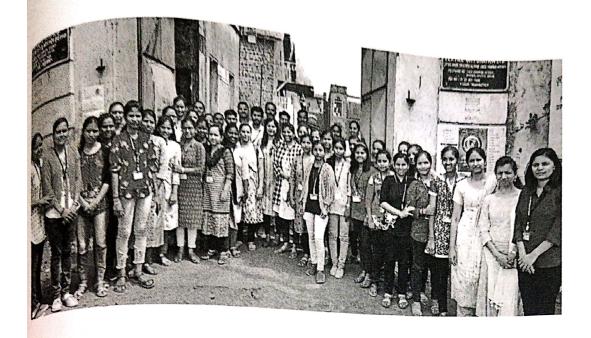

**Department of Zoology** 

Extension activity - Eye Check-up camp - 2021-22

Name of Activity: Eye Check-up camp

Date and Time of activity conducted: 10-03-2022, 10.00 am onwards

**Target Group: Tasgaon villagers** 

Number of beneficiaries: 74

Number of Students/Teachers Volunteers: 14

Name of Organizer: Department of Zoology

Department of Zoology organized eye check-up camp in Tasgaon village at the NSS residential camp on 10-03-2022. The team of doctors from Lions Club of Kolhapur's Lions eye hospital Kodoli were present for the checking of eyes. The activity was inaugurated by Hon. Gulabrao Pol, President, Shri Shahu Shikshan Prasarak Seva Mandal, Peth Vadgaon. Students of Zoology and volunteers of NSS made arrangements to bring the villagers for check-up of their eyes. Total 74 villagers got checked their eyes for near and far sightedness as well as cataract and other abnormalities of eyes. Twelve students and two teachers of Zoology worked as volunteers for this activity.