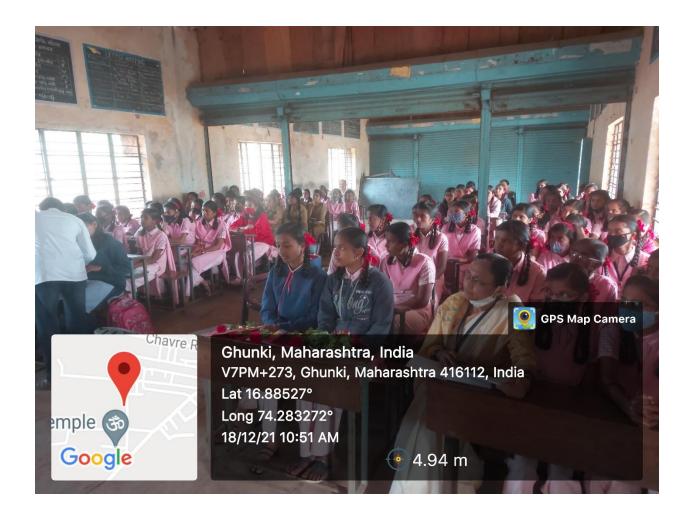

Number of beneficiaries: 74

Number of Students/Teachers Volunteers: 14

Name of Organizer: Department of Zoology

Department of Zoology organized eye check-up camp in Tasgaon village at the NSS residential camp on 10-03-2022. The team of doctors from Lions Club of Kolhapur's Lions eye hospital Kodoli were present for the checking of eyes. The activity was inaugurated by Hon. Gulabrao Pol, President, Shri Shahu Shikshan Prasarak Seva Mandal, Peth Vadgaon. Students of Zoology and volunteers of NSS made arrangements to bring the villagers for check-up of their eyes. Total 74 villagers got checked their eyes for near and far sightedness as well as cataract and other abnormalities of eyes. Twelve students and two teachers of Zoology worked as volunteers for this activity.

Inauguration of Activity by Hon. Gulabrao Pol

**Registration and Check-up of eyes** 

Team of doctors from Lions Club of Kolhapur's Lions eye hospital Kodoli and Teachers with students of Zoology engaged in checking eyes.