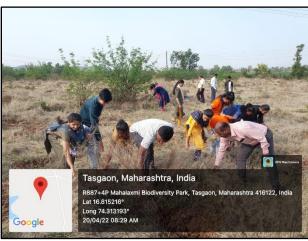

### Extension activity - Maintenance of Mahalaxmi Biodiversity Park

Name of Activity: Maintenance of Mahalaxmi Biodiversity Park

Date and Time of activity conducted: 20-04-2022, 07.00 am to 09.00 am

Location: Mahalaxmi Biodiversity Park, Peth Vadgaon (16.815192 N,

74.312953 E)

Number of beneficiaries: 5000 plants

Number of Students/Teachers Volunteers: 19

Name of Organizer: Department of Zoology

Department of Zoology organized a drive for the maintenance of Mahalaxmi Biodiversity Park, Peth Vadgaon located at 16.815192 North and 74.312953 East. The 04 teachers and 15 B. Sc. III students along with the Nisarg Premi group, Peth Vadgaon actively participated in the activity. The watering of plants and removing weeds were the major acts done at the park.