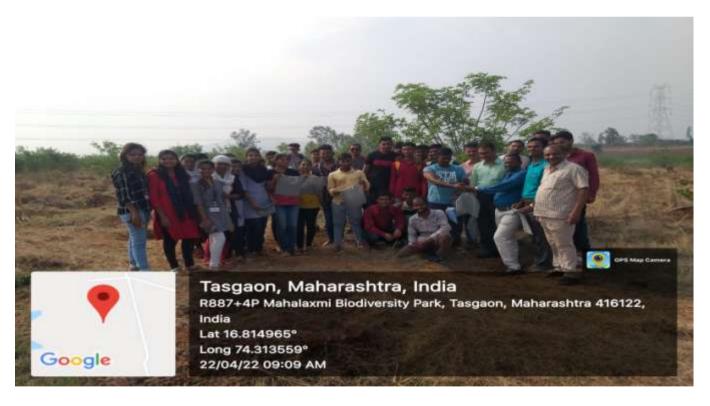

### Extension activity - Maintenance of Mahalaxmi Biodiversity Park

Name of Activity: Maintenance of Mahalaxmi Biodiversity Park

Date and Time of activity conducted: 20-04-2022, 07.00 am to 09.00 am

Location: Mahalaxmi Biodiversity Park, Peth Vadgaon (16.815192 N,

74.312953 E)

Number of beneficiaries: 5000 plants

Number of Students/Teachers Volunteers: 19

Name of Organizer: Department of Zoology

Department of Zoology organized a drive for the maintenance of Mahalaxmi Biodiversity Park, Peth Vadgaon located at 16.815192 North and 74.312953 East. The 04 teachers and 15 B. Sc. III students along with the Nisarg Premi group, Peth Vadgaon actively participated in the activity. The watering of plants and removing weeds were the major acts done at the park.