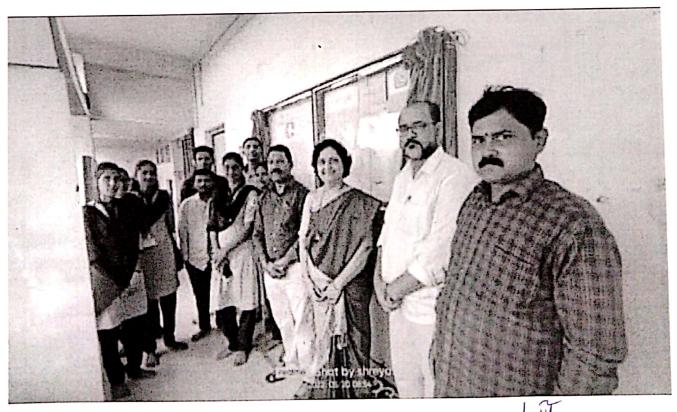

Number of beneficiaries: 74

Number of Students/Teachers Volunteers: 14

Name of Organizer: Department of Zoology

Department of Zoology organized eye check-up camp in Tasgaon village at the NSS residential camp on 10-03-2022. The team of doctors from Lions Club of Kolhapur's Lions eye hospital Kodoli were present for the checking of eyes. The activity was inaugurated by Hon. Gulabrao Pol, President, Shri Shahu Shikshan Prasarak Seva Mandal, Peth Vadgaon. Students of Zoology and volunteers of NSS made arrangements to bring the villagers for check-up of their eyes. Total 74 villagers got checked their eyes for near and far sightedness as well as cataract and other abnormalities of eyes. Twelve students and two teachers of Zoology worked as volunteers for this activity.

Inauguration of Activity by Hon. Gulabrao Pol

**Registration and Check-up of eyes** 

Team of doctors from Lions Club of Kolhapur's Lions eye hospital Kodoli and Teachers with students of Zoology engaged in checking eyes.