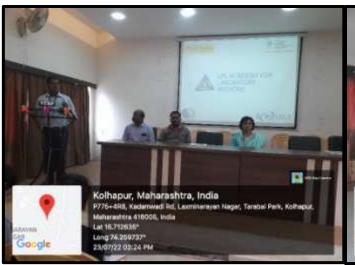

### **Career Guidance Lecture - Phlebotomy**

Name of Activity- Career Guidance lecture on 'Phlebotomist as a career'

Date and Time of activity conducted-23-07-2022

Target Group- B. Sc. III Students

Number of participants: 43

Name of Organizer- Department of Zoology

Resource persons-

Mr. Amitkumar Kamble, Centre Head, Dr. Lalpath Foundation, Kolhapur (DLFK)

Mr. Krushnat Patil, Placement Coordinator, DLFK

Mr. BhalchandraDhanlobhe, Sourcing Officer, DLFK