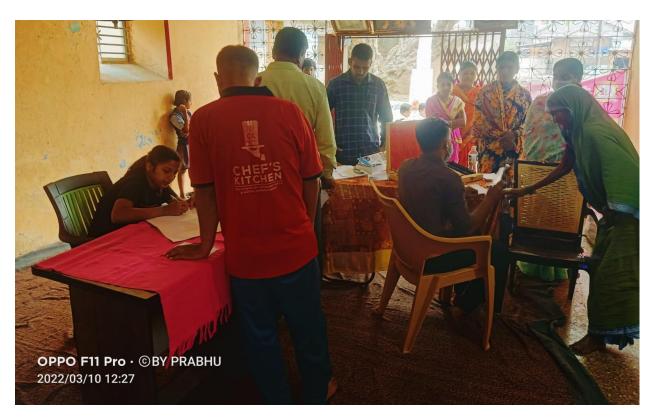

Number of beneficiaries: 74

Number of Students/Teachers Volunteers: 14

Name of Organizer: Department of Zoology

Department of Zoology organized eye check-up camp in Tasgaon village at the NSS residential camp on 10-03-2022. The team of doctors from Lions Club of Kolhapur's Lions eye hospital Kodoli were present for the checking of eyes. The activity was inaugurated by Hon. Gulabrao Pol, President, Shri Shahu Shikshan Prasarak Seva Mandal, Peth Vadgaon. Students of Zoology and volunteers of NSS made arrangements to bring the villagers for check-up of their eyes. Total 74 villagers got checked their eyes for near and far sightedness as well as cataract and other abnormalities of eyes. Twelve students and two teachers of Zoology worked as volunteers for this activity.

Inauguration of Activity by Hon. Gulabrao Pol

**Registration and Check-up of eyes** 

Team of doctors from Lions Club of Kolhapur's Lions eye hospital Kodoli and Teachers with students of Zoology engaged in checking eyes.