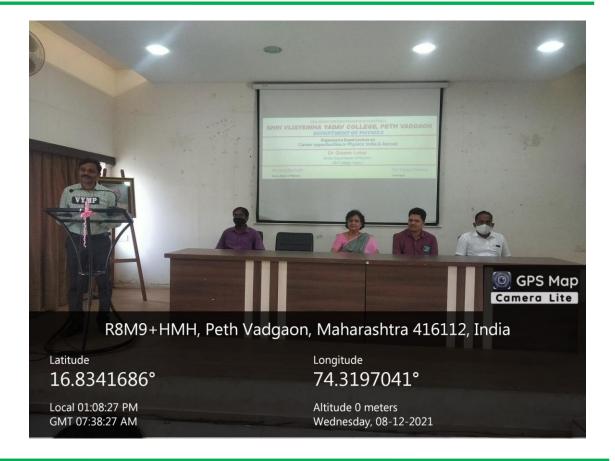

**Department of Zoology** 

Extension activity - Eye Check-up camp - 2021-22

Name of Activity: Eye Check-up camp

Date and Time of activity conducted: 10-03-2022, 10.00 am onwards

**Target Group: Tasgaon villagers** 

Number of beneficiaries: 74

Number of Students/Teachers Volunteers: 14

Name of Organizer: Department of Zoology

Department of Zoology organized eye check-up camp in Tasgaon village at the NSS residential camp on 10-03-2022. The team of doctors from Lions Club of Kolhapur's Lions eye hospital Kodoli were present for the checking of eyes. The activity was inaugurated by Hon. Gulabrao Pol, President, Shri Shahu Shikshan Prasarak Seva Mandal, Peth Vadgaon. Students of Zoology and volunteers of NSS made arrangements to bring the villagers for check-up of their eyes. Total 74 villagers got checked their eyes for near and far sightedness as well as cataract and other abnormalities of eyes. Twelve students and two teachers of Zoology worked as volunteers for this activity.

Inauguration of Activity by Hon. Gulabrao Pol

**Registration and Check-up of eyes** 

Team of doctors from Lions Club of Kolhapur's Lions eye hospital Kodoli and Teachers with students of Zoology engaged in checking eyes.