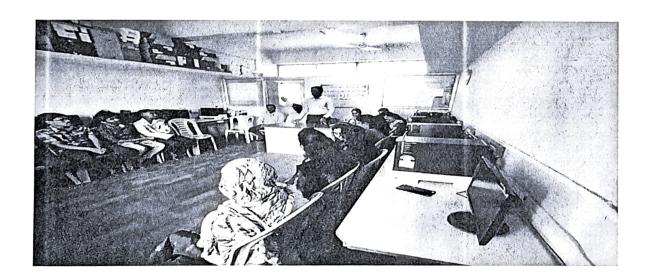

Number of beneficiaries: 74

Number of Students/Teachers Volunteers: 14

Name of Organizer: Department of Zoology

Department of Zoology organized eye check-up camp in Tasgaon village at the NSS residential camp on 10-03-2022. The team of doctors from Lions Club of Kolhapur's Lions eye hospital Kodoli were present for the checking of eyes. The activity was inaugurated by Hon. Gulabrao Pol, President, Shri Shahu Shikshan Prasarak Seva Mandal, Peth Vadgaon. Students of Zoology and volunteers of NSS made arrangements to bring the villagers for check-up of their eyes. Total 74 villagers got checked their eyes for near and far sightedness as well as cataract and other abnormalities of eyes. Twelve students and two teachers of Zoology worked as volunteers for this activity.

Inauguration of Activity by Hon. Gulabrao Pol

**Registration and Check-up of eyes** 

Team of doctors from Lions Club of Kolhapur's Lions eye hospital Kodoli and Teachers with students of Zoology engaged in checking eyes.