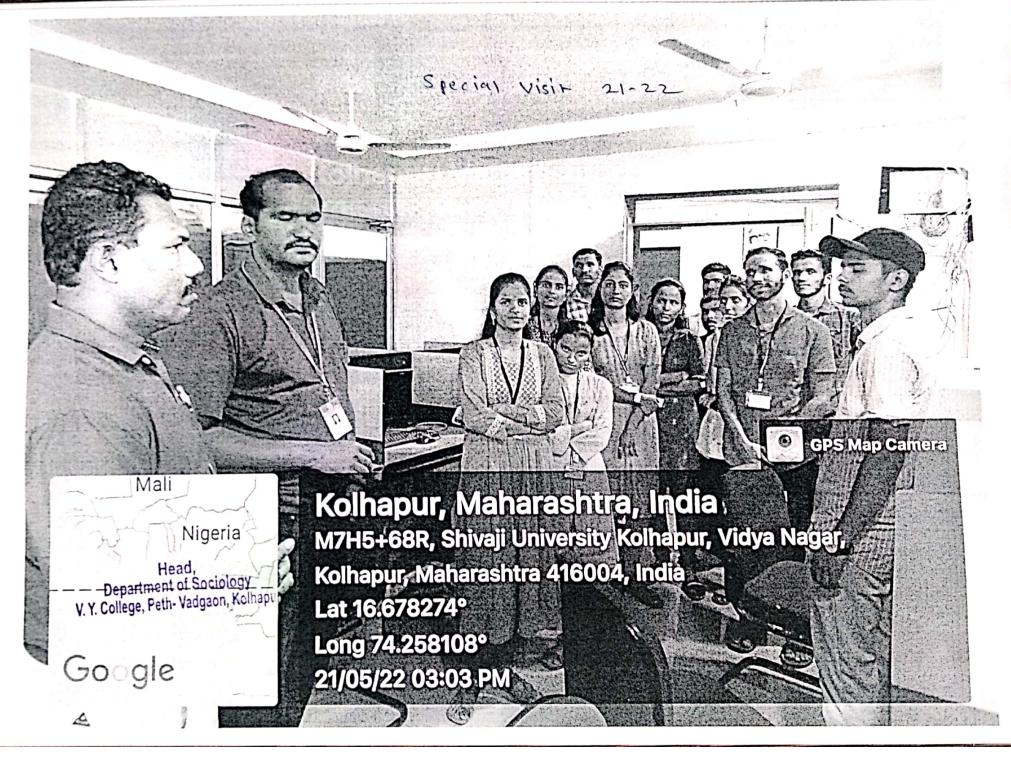

**Department of Zoology** 

Extension activity - Eye Check-up camp - 2021-22

Name of Activity: Eye Check-up camp

Date and Time of activity conducted: 10-03-2022, 10.00 am onwards

**Target Group: Tasgaon villagers** 

Number of beneficiaries: 74

Number of Students/Teachers Volunteers: 14

Name of Organizer: Department of Zoology

Department of Zoology organized eye check-up camp in Tasgaon village at the NSS residential camp on 10-03-2022. The team of doctors from Lions Club of Kolhapur's Lions eye hospital Kodoli were present for the checking of eyes. The activity was inaugurated by Hon. Gulabrao Pol, President, Shri Shahu Shikshan Prasarak Seva Mandal, Peth Vadgaon. Students of Zoology and volunteers of NSS made arrangements to bring the villagers for check-up of their eyes. Total 74 villagers got checked their eyes for near and far sightedness as well as cataract and other abnormalities of eyes. Twelve students and two teachers of Zoology worked as volunteers for this activity.