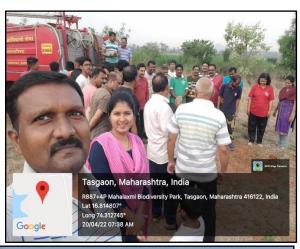

### Extension activity - Maintenance of Mahalaxmi Biodiversity Park

Name of Activity: Maintenance of Mahalaxmi Biodiversity Park

Date and Time of activity conducted: 20-04-2022, 07.00 am to 09.00 am

Location: Mahalaxmi Biodiversity Park, Peth Vadgaon (16.815192 N,

74.312953 E)

Number of beneficiaries: 5000 plants

Number of Students/Teachers Volunteers: 19

Name of Organizer: Department of Zoology

Department of Zoology organized a drive for the maintenance of Mahalaxmi Biodiversity Park, Peth Vadgaon located at 16.815192 North and 74.312953 East. The 04 teachers and 15 B. Sc. III students along with the Nisarg Premi group, Peth Vadgaon actively participated in the activity. The watering of plants and removing weeds were the major acts done at the park.