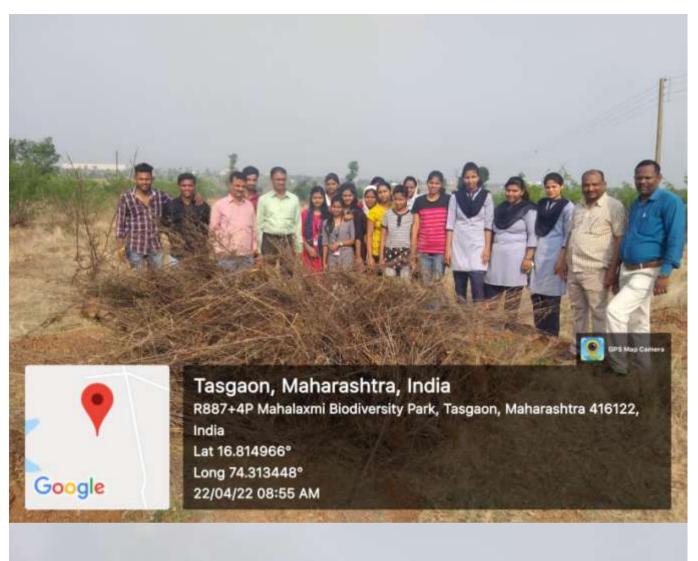

### Extension activity - Maintenance of Mahalaxmi Biodiversity Park

Name of Activity: Maintenance of Mahalaxmi Biodiversity Park

Date and Time of activity conducted: 20-04-2022, 07.00 am to 09.00 am

Location: Mahalaxmi Biodiversity Park, Peth Vadgaon (16.815192 N,

74.312953 E)

Number of beneficiaries: 5000 plants

Number of Students/Teachers Volunteers: 19

Name of Organizer: Department of Zoology

Department of Zoology organized a drive for the maintenance of Mahalaxmi Biodiversity Park, Peth Vadgaon located at 16.815192 North and 74.312953 East. The 04 teachers and 15 B. Sc. III students along with the Nisarg Premi group, Peth Vadgaon actively participated in the activity. The watering of plants and removing weeds were the major acts done at the park.