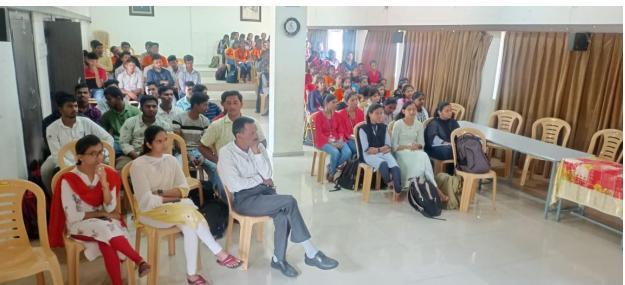

Number of beneficiaries: 74

Number of Students/Teachers Volunteers: 14

Name of Organizer: Department of Zoology

Department of Zoology organized eye check-up camp in Tasgaon village at the NSS residential camp on 10-03-2022. The team of doctors from Lions Club of Kolhapur's Lions eye hospital Kodoli were present for the checking of eyes. The activity was inaugurated by Hon. Gulabrao Pol, President, Shri Shahu Shikshan Prasarak Seva Mandal, Peth Vadgaon. Students of Zoology and volunteers of NSS made arrangements to bring the villagers for check-up of their eyes. Total 74 villagers got checked their eyes for near and far sightedness as well as cataract and other abnormalities of eyes. Twelve students and two teachers of Zoology worked as volunteers for this activity.

Inauguration of Activity by Hon. Gulabrao Pol

**Registration and Check-up of eyes** 

Team of doctors from Lions Club of Kolhapur's Lions eye hospital Kodoli and Teachers with students of Zoology engaged in checking eyes.