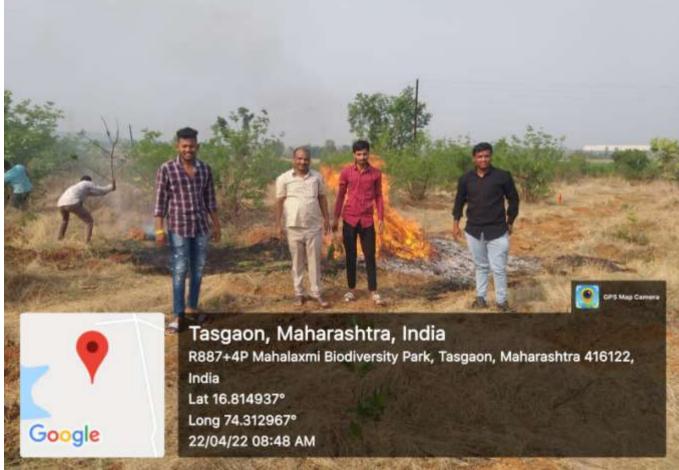

### Extension activity - Maintenance of Mahalaxmi Biodiversity Park

Name of Activity: Maintenance of Mahalaxmi Biodiversity Park

Date and Time of activity conducted: 20-04-2022, 07.00 am to 09.00 am

Location: Mahalaxmi Biodiversity Park, Peth Vadgaon (16.815192 N,

74.312953 E)

Number of beneficiaries: 5000 plants

Number of Students/Teachers Volunteers: 19

Name of Organizer: Department of Zoology

Department of Zoology organized a drive for the maintenance of Mahalaxmi Biodiversity Park, Peth Vadgaon located at 16.815192 North and 74.312953 East. The 04 teachers and 15 B. Sc. III students along with the Nisarg Premi group, Peth Vadgaon actively participated in the activity. The watering of plants and removing weeds were the major acts done at the park.