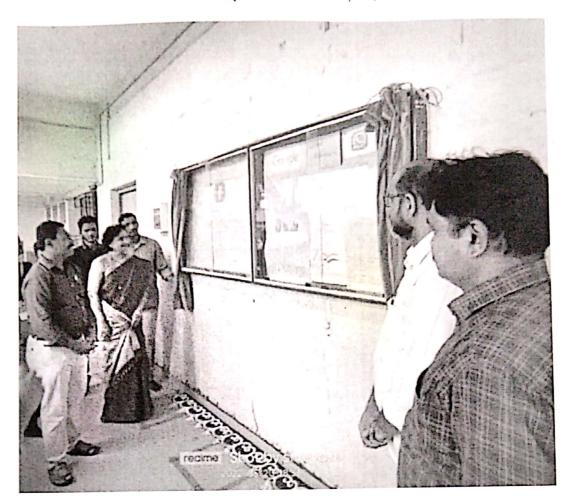

ूने,

"समाज माध्यमांची ओळख"या भ भित्ती पत्रकाचे आयोजन"करण्यात आले.

शुक्रवार 20 में 2022 रोजी सकाळी 9 वाजता या भिति पत्रक अनावरण करण्यात आले. प्रा. डॉ. अर्जुन जाधव, िड के ए एस सी कॉलेज इचलकरंजी चे समाजशास्त्र विभाग प्रमुख व मराठी समाजशास्त्र परिषदेचे कार्यकारणी यांच्या व महाविद्यालयाच्या प्राचार्य डॉ. विजया चट्हाण मॅडम यांच्या शुभ हस्ते हे अनावरण करण्यात आले.

सदर उपक्रमाचे आयोजन बीए भाग तीन समाजशास्त्र विभाग विद्यार्थांनी केले त्यांना समाजशास्त्र विभाग प्रमुख डॉ. अशोक चन्हाण आणि डॉ. प्रभाकर निसर्गंध यांनी मार्गदर्शन केले. उपक्रमाची माहिती बीए भाग 3 ची विद्यार्थिनी कुमारी ज्योती भोसले यांनी दिली तर निवेदन कुमारी अंजली वड्ड यांनी केले.

सदर उपक्रमाचा लाभ महाविद्यालयातील विद्यार्थी, अध्यापक व प्रशासकीय कर्मचाऱ्यांनी घेतला.

Head,
Department of Sociology
V.Y. College, Peth-Vadgaon, Kolhapur





Head,

Department of Sociology

V. Y. College, Peth- Vadgaon, Kolhapur

श्री शाहू शिक्षण प्रसारक सेवा मंडळ पेठ वडगाव संचलित,

## श्री विजयसिंह यादव महाविद्यालय, पेठ वडगाव, जि. कोल्हापूर

भूगोलशास्त्र विभाग

# भूगोल दिन

दि. १४ जानेवारी, २०२२



## भौगोलिक लेखपुस्तिका

(E-Book of Geographical Articles)

डॉ. बाळासाहेब जाधव भूगोलशास्त्र विभाग प्रमुख डॉ. विजया चव्हाण प्राचार्य

### **HIKING**

Vishal Vijay Kawade (B.A. II)



### What is hiking? :-

Hiking is a long, vigorous walk, usually on trails or footpaths in the countryside. Walking for pleasure developed in Europe during the eighteenth century. Religious pilgrimages have existed much longer but they involve walking long distances for a spiritual purpose associated with specific religions.

Hiking in the San Juan Mountains, Colorado