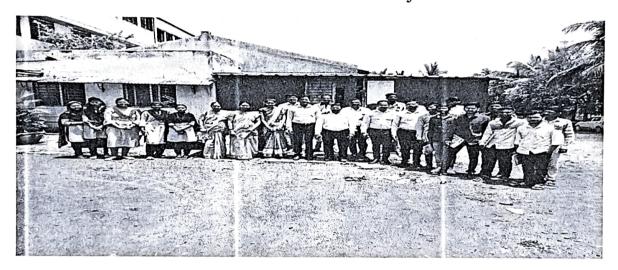

Number of beneficiaries: 74

Number of Students/Teachers Volunteers: 14

Name of Organizer: Department of Zoology

Department of Zoology organized eye check-up camp in Tasgaon village at the NSS residential camp on 10-03-2022. The team of doctors from Lions Club of Kolhapur's Lions eye hospital Kodoli were present for the checking of eyes. The activity was inaugurated by Hon. Gulabrao Pol, President, Shri Shahu Shikshan Prasarak Seva Mandal, Peth Vadgaon. Students of Zoology and volunteers of NSS made arrangements to bring the villagers for check-up of their eyes. Total 74 villagers got checked their eyes for near and far sightedness as well as cataract and other abnormalities of eyes. Twelve students and two teachers of Zoology worked as volunteers for this activity.

Inauguration of Activity by Hon. Gulabrao Pol

**Registration and Check-up of eyes** 

Team of doctors from Lions Club of Kolhapur's Lions eye hospital Kodoli and Teachers with students of Zoology engaged in checking eyes.