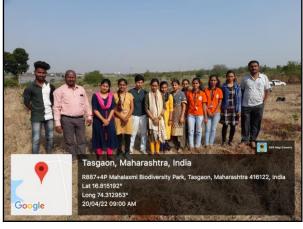

### Extension activity - Maintenance of Mahalaxmi Biodiversity Park

Name of Activity: Maintenance of Mahalaxmi Biodiversity Park

Date and Time of activity conducted: 20-04-2022, 07.00 am to 09.00 am

Location: Mahalaxmi Biodiversity Park, Peth Vadgaon (16.815192 N,

74.312953 E)

Number of beneficiaries: 5000 plants

Number of Students/Teachers Volunteers: 19

Name of Organizer: Department of Zoology

Department of Zoology organized a drive for the maintenance of Mahalaxmi Biodiversity Park, Peth Vadgaon located at 16.815192 North and 74.312953 East. The 04 teachers and 15 B. Sc. III students along with the Nisarg Premi group, Peth Vadgaon actively participated in the activity. The watering of plants and removing weeds were the major acts done at the park.