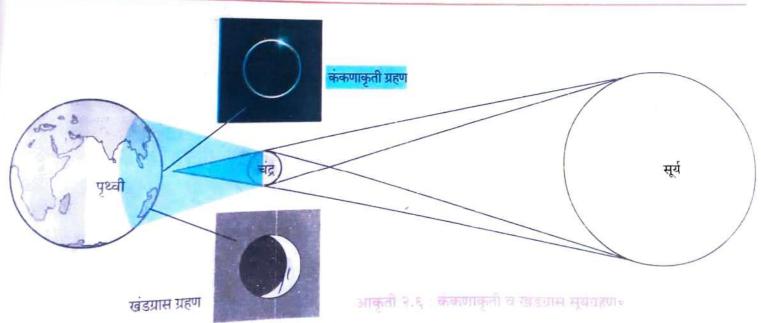

**Department of Zoology** 

Extension activity - Eye Check-up camp - 2021-22

Name of Activity: Eye Check-up camp

Date and Time of activity conducted: 10-03-2022, 10.00 am onwards

**Target Group: Tasgaon villagers** 