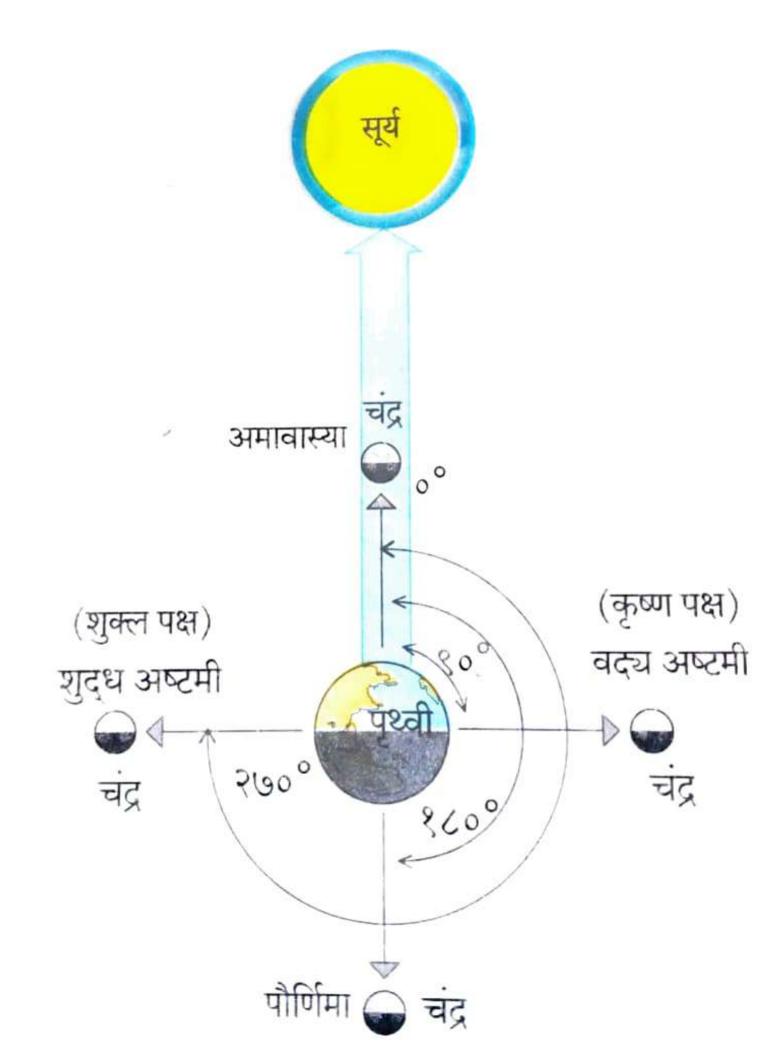

**Department of Zoology** 

Extension activity - Eye Check-up camp - 2021-22

Name of Activity: Eye Check-up camp

Date and Time of activity conducted: 10-03-2022, 10.00 am onwards

**Target Group: Tasgaon villagers** 