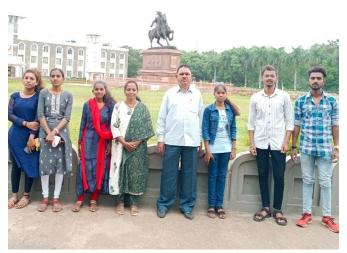

Inauguration of Activity by Hon. Gulabrao Pol

**Registration and Check-up of eyes** 

Team of doctors from Lions Club of Kolhapur's Lions eye hospital Kodoli and Teachers with students of Zoology engaged in checking eyes.