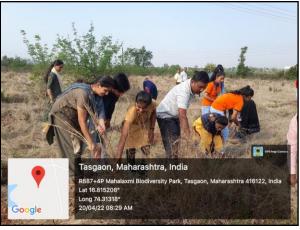

### Extension activity - Maintenance of Mahalaxmi Biodiversity Park

Name of Activity: Maintenance of Mahalaxmi Biodiversity Park

Date and Time of activity conducted: 20-04-2022, 07.00 am to 09.00 am

Location: Mahalaxmi Biodiversity Park, Peth Vadgaon (16.815192 N,

74.312953 E)

Number of beneficiaries: 5000 plants

Number of Students/Teachers Volunteers: 19

Name of Organizer: Department of Zoology

Department of Zoology organized a drive for the maintenance of Mahalaxmi Biodiversity Park, Peth Vadgaon located at 16.815192 North and 74.312953 East. The 04 teachers and 15 B. Sc. III students along with the Nisarg Premi group, Peth Vadgaon actively participated in the activity. The watering of plants and removing weeds were the major acts done at the park.