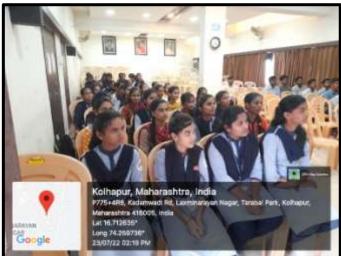

### **Career Guidance Lecture - Phlebotomy**

Name of Activity- Career Guidance lecture on 'Phlebotomist as a career'

Date and Time of activity conducted-23-07-2022

Target Group- B. Sc. III Students

Number of participants: 43

Name of Organizer- Department of Zoology

Resource persons-

Mr. Amitkumar Kamble, Centre Head, Dr. Lalpath Foundation, Kolhapur (DLFK)

Mr. Krushnat Patil, Placement Coordinator, DLFK

Mr. BhalchandraDhanlobhe, Sourcing Officer, DLFK