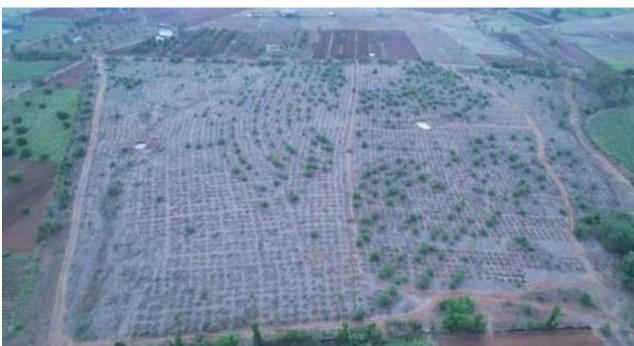

### Extension activity - Maintenance of Mahalaxmi Biodiversity Park

Name of Activity: Maintenance of Mahalaxmi Biodiversity Park

Date and Time of activity conducted: 20-04-2022, 07.00 am to 09.00 am

Location: Mahalaxmi Biodiversity Park, Peth Vadgaon (16.815192 N,

74.312953 E)

Number of beneficiaries: 5000 plants

Number of Students/Teachers Volunteers: 19

Name of Organizer: Department of Zoology

Department of Zoology organized a drive for the maintenance of Mahalaxmi Biodiversity Park, Peth Vadgaon located at 16.815192 North and 74.312953 East. The 04 teachers and 15 B. Sc. III students along with the Nisarg Premi group, Peth Vadgaon actively participated in the activity. The watering of plants and removing weeds were the major acts done at the park.