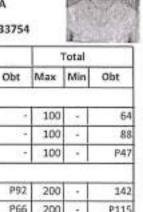

Online Statement of Marks for : B.Sc CBCS Semester VI (Semester -6)

Examination: March-2022

Name

: CHAVAN SURAJ SHIVAJI

Mother's Name : AKKATAI

University PRN : 2019031050

Seat No : 25193

College

: Shri Vijaysingh Yadav College of Arts &

Exam Center

: Shri Vijaysingh Yadav College of Arts & Science

Branch

: Chemistry

|                |                      |           | Category |        |       | Subject |  |
|----------------|----------------------|-----------|----------|--------|-------|---------|--|
| Paper Code     | Paper / Subject Name | Category  | Marks    | Result | Marks | Resul   |  |
| B.Sc. CBCS Ser | mester V             |           |          |        | c     |         |  |
| 79682          | Chemistry Paper IX   | Termwork  | 9        | PASS   | 41    | PASS    |  |
| 79683          | Chemistry Paper X    | Termwork  | 9        | PASS   | 38    | PASS    |  |
| 79684          | Chemistry Paper XI   | Termwork  | 9        | PASS   | 41    | PASS    |  |
| 79685          | Chemistry Paper XII  | Termwork  | 9        | PASS   | 41    | PASS    |  |
| Sem - 5 Rseu   | It - PASS            |           | 100      |        |       |         |  |
| B.Sc CBCS Sem  | ester VI             |           |          |        |       |         |  |
| 81667          | English (Compulsory) | Theory    | 34       | PASS   | 44    | PASS    |  |
| 01607          | Figure (equipment)   | Termwork  | 10       | PASS   |       |         |  |
| 81678          | Chemistry Practical  | Practical | 172      | PASS   | 172   | PASS    |  |
| 81674          | Chemistry Paper XIII | Termwork  | 9        | PASS   | 35    | PASS    |  |
| 74077          | Chemistry Paper XIII | Theory    | 26       | PASS   |       |         |  |
| 31675          | Chemistry Paper XIV  | Theory    | 22       | PASS   | 32    | PASS    |  |
| 10/3           | Chemistry Paper AIV  | Termwork  | 10       | PASS   |       |         |  |
| 31676          | Chemistry Paper XV   | Theory    | 29       | PASS   | 36    | PASS    |  |
| 1070           | Chemistry Paper XV   | Termwork  | 7        | PASS   |       |         |  |
| 1677           | Chemistry Paper XVI  | Theory    | Ab       | FAII   | 9     | FATI    |  |
|                | Cicinally Paper XVI  | Termwork  | 9        | PASS   |       |         |  |
| iem - 6 Rseull | t - FAIL             |           |          |        |       |         |  |
| art - 3 Result | - FAIL               |           |          |        |       |         |  |