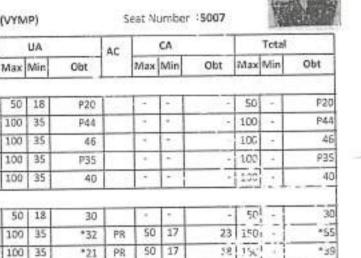

: Microbiology

|                |                              | Category  |       |        | Sul   | oject  |
|----------------|------------------------------|-----------|-------|--------|-------|--------|
| Paper Code     | Paper / Subject Name         | Category  | Marks | Result | Marks | Result |
| B.Sc CBCS Ser  | nester VI                    |           |       |        |       |        |
| 81667          | English (Computants)         | Termwork  | 9     | PASS   | 9     | FAIL   |
| 91001          | English (Compulsory)         | Theory    | Ab    | FAIL   |       |        |
| 81708          | Microbiology Practical       | Practical | 120   | PAS5   | 120   | PASS   |
| 81704          | Microbiology Paper XIII      | Theory    | 27    | PASS   | 36    | PASS   |
| 81704          | racrobiology raper xitt      | Termwork  | 9     | PASS   |       |        |
| 81705          | Ministration for the William | Termwork  | 9     | PASS   | 38    | PASS   |
| 81705          | Microbiology Paper XIV       | Theory    | 29    | PASS   |       |        |
| 81706          | Microbiology Paper XV        | Termwork  | 8     | PASS   | 35    | PASS   |
| 01700          |                              | Theory    | 27    | PASS   |       |        |
| 81707          | Marchister Berlinder         | Theory    | 18    | PASS   | 27    | PASS   |
| 01101          | Microbiology Paper XVI       | Termwork  | 9     | PAS5   |       |        |
| Sem - 6 Rseu   | lt - FAIL                    | 1         |       |        |       |        |
| Part - 3 Resul | t - FAIL                     |           |       |        |       |        |