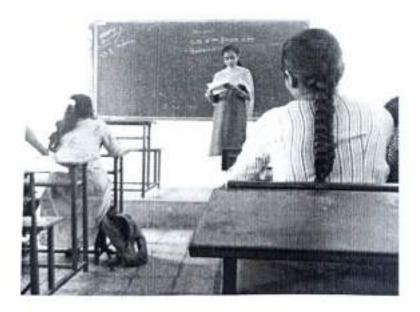

Shri Vijaysinha Yadav College, Pethvadgaon Department of Chemistry Student Centric Activity: Student Seminars (Academic year-2022-23)

Every year department of Chemistry organizes Seminar activity for the last year students. Each student delivers one seminar per year.

#### Objectives

- Most of the young graduates lack the confidence and fluency while interacting orally. Coming either from rural or sub-urban background, many students hold good academic record and industrial skills but lack behind while expressing themselves. This small yet
- major drawback often hinders the achievements of students while placements. Speaking about a researched topic in seminars and workshops before a gathered audience boosts the confidence of the students preparing them precisely for interviews and group discussions.
  - Seminars provide a chance to interact with teachers/experts from the specific field. Discussing about the relevant topics of the particular subject, students tend to learn about the latest information and new skills related to the concerned subject.
  - Talking and learning about a new topic will encourage the students to explore new areas relevant to the topic. Students will feel motivated to research and learn new things.
- 4. Seminar develops stage daring and self confidence in students and mental abilities.