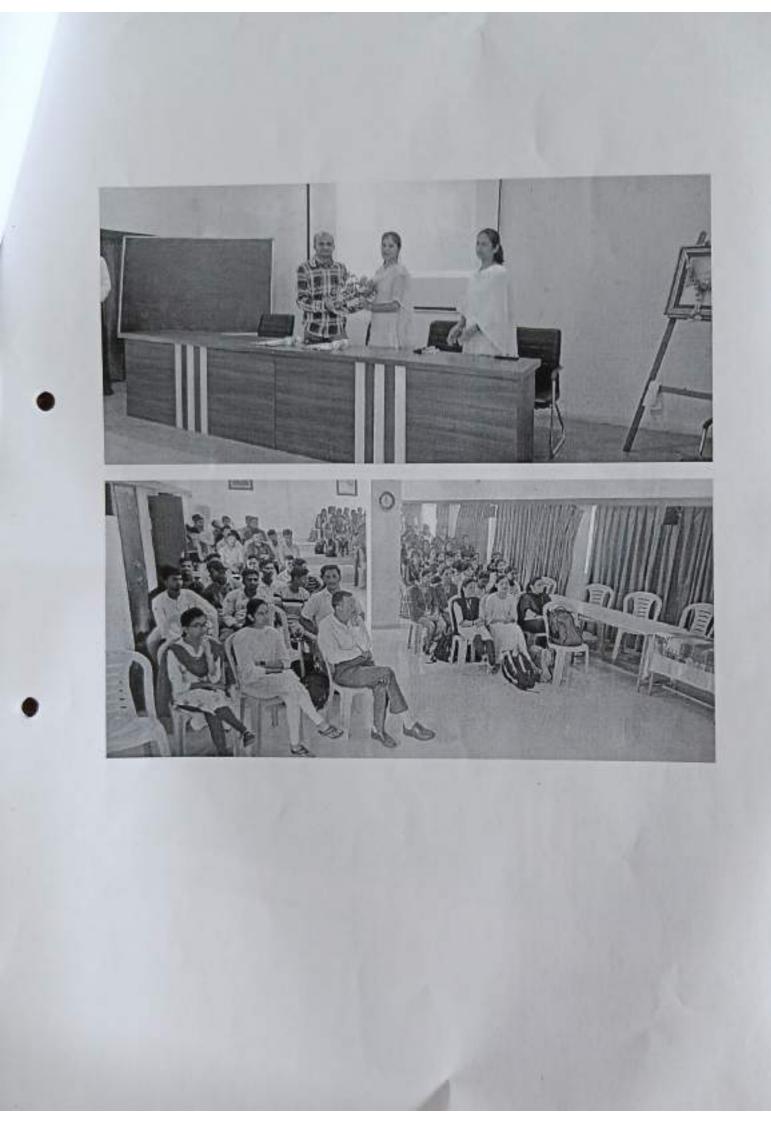

### Report of Guest lecturer

Name of Activity

Name of Activity Date and time of activity conducted : Guest lecturer on "Reterosynthesis and Industrial Heavy Chemicals of B.Sc. III Chemistry

: Guest lecturer

: Tuesday, 23/05/2023 at 11.00 am to 1.00 pm.

: B. Sc.-III

Number of students took the advantage: 32

Name of Organizer

Target Group

Name of the chief Guest

: Department of Chemistry

: Mr. Sandip M. Deshmukh Head, Department of Chemistry, Dr. Tejaswini Prashant Yadav, Department of Chemistry, Vishwasrao Naik Mahavidyalaya, Shirala.

Short description of activity conducted:

Department of Chemistry, Shri Vijaysinha Yadav College, Peth Vadgaon organized online invited talk on "Reterosynthesis of B.Sc. III Chemistry Paper XIV Organic Chemistry" and "Industrial Heavy Chemicals of B.Sc. III Chemistry Paper XVI Industrial Chemistry" under faculty exchange programme on Tuesday, 23/05/2023 at 11.00 am to 12.00 pm and at 12.00 pm to 1.00 pm.

In this programme Dr. C.B. Mane welcomes all the dignities and introduced the resource person. Resource person Dr. Sandip M. Deshmukh delivered lecturer on Mass Spectroscopy of B.Sc. III Chemistry Paper X Organic Chemistry trough using Zoom. He had used white board to make simple and show the Peaks in Mass Spectroscopy at 11.00 am to 12.00 pm. After Session I Resource person Dr. Tejaswini Prashant Yadav delivered lecturer on "Industrial Heavy Chemicals of B.Sc. III Chemistry Paper XVI Industrial Chemistry" at 12.00 pm to 1.00 pm. Detail of zoom meet link as shown in below picture. Ms. Neha Patil expressed vote of thanks.