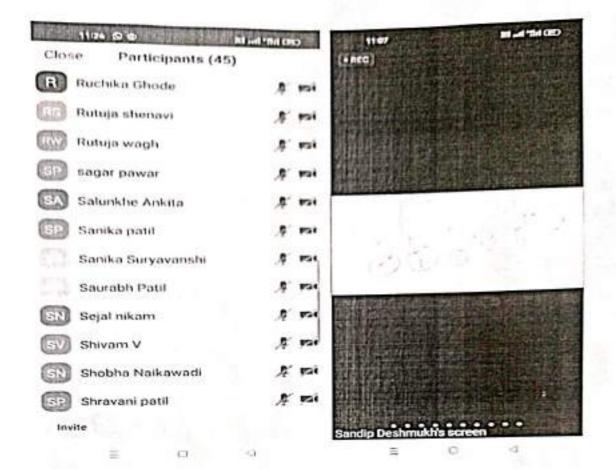

#### Name of Activity

Name of Activity Date and time of activity conducted

Target Group

: Guest lecturer on "Mass Spectroscopy of B.Sc. III Chemistry Paper X Organic Chemistry"
: Guest lecturer
: Thursday, 29/12/2022 at 11.00 to 12.30pm.

: B. Sc.-III

Number of students took the advantage: 45

Name of Organizer

: Department of Chemistry

Name of the chief Guest

: Mr. Sandip M. Deshmukh Head, Department of Chemistry, Vishwasrao Naik Mahavidyalaya, Shirala,

### Short description of activity conducted:

Department of Chemistry, Shri Vijaysinha Yadav College, Peth Vadgaon organized online invited talk on "Mass Spectroscopy of B.Sc. III Chemistry Paper X Organic Chemistry" under faculty exchange programme on Thursday, 29/12/2022 at 11.00 am to 12.30 pm., In this programme Dr. C.B. Mane welcomes all the dignities and introduced the resource person. Resource person Dr. Sandip M. Deshmukh have delivered lecturer on Mass Spectroscopy of B.Sc. III Chemistry Paper X Organic Chemistry trough using Zoom. He had used white board to make simple and show the Peaks in Mass Spectroscopy. Detail of zoom meet link as shown in below picture. Ms. Neha Patil expressed vote of thanks.