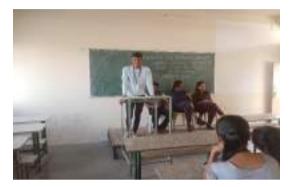

Shri Vijaysinha Yadav College, Pethvadgaon Department of Chemistry Student Centric Activity: Student Seminars (Academic year-2022-23)

Every year department of Chemistry organizes Seminar activity for the last year students. Each student delivers one seminar per year.

#### Objectives

- Most of the young graduates lack the confidence and fluency while interacting orally. Coming either from rural or sub-urban background, many students hold good academic record and industrial skills but lack behind while expressing themselves. This small yet
- major drawback often hinders the achievements of students while placements. Speaking about a researched topic in seminars and workshops before a gathered audience boosts the confidence of the students preparing them precisely for interviews and group discussions.
  - Seminars provide a chance to interact with teachers/experts from the specific field. Discussing about the relevant topics of the particular subject, students tend to learn about the latest information and new skills related to the concerned subject.
  - Talking and learning about a new topic will encourage the students to explore new areas relevant to the topic. Students will feel motivated to research and learn new things.
- 4. Seminar develops stage daring and self confidence in students and mental abilities.