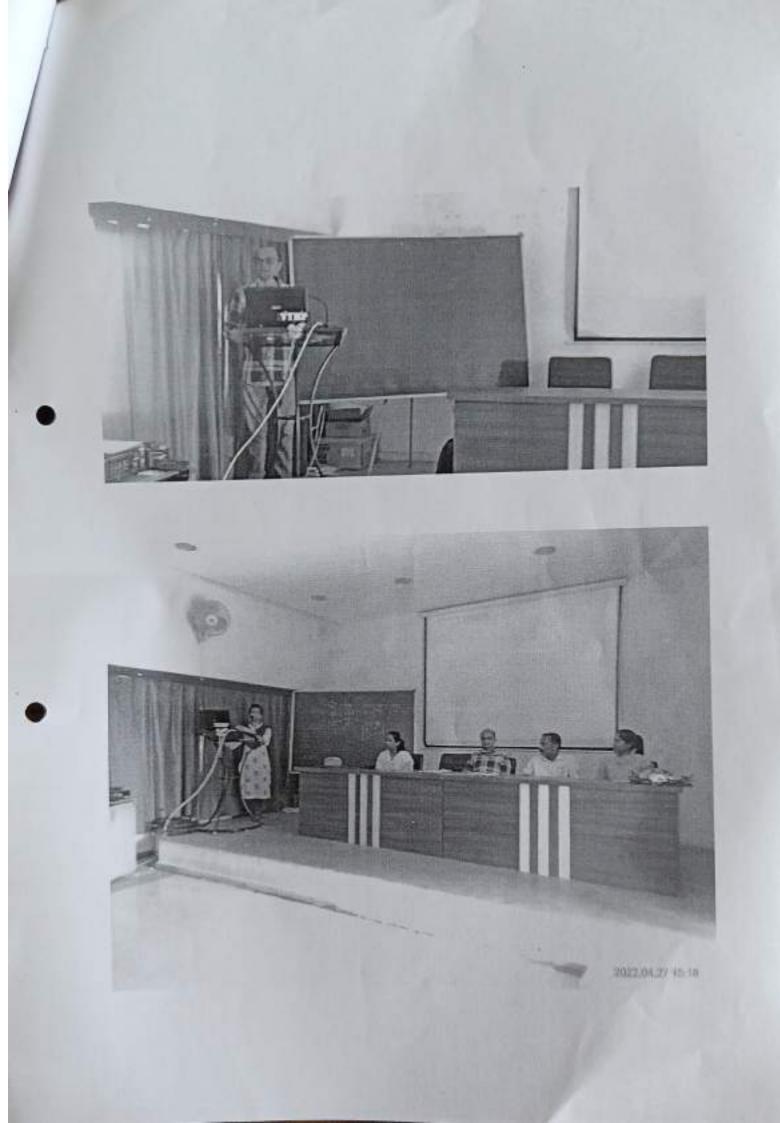

### Report of Guest lecturer

Name of Activity

Name of Activity Date and time of activity conducted : Guest lecturer on "Reterosynthesis and Industrial Heavy Chemicals of B.Sc. III Chemistry

: Guest lecturer

: Tuesday, 23/05/2023 at 11.00 am to 1.00 pm.

: B. Sc.-III

Number of students took the advantage: 32

Name of Organizer

Target Group

Name of the chief Guest

: Department of Chemistry

: Mr. Sandip M. Deshmukh Head, Department of Chemistry, Dr. Tejaswini Prashant Yadav, Department of Chemistry, Vishwasrao Naik Mahavidyalaya, Shirala.

Short description of activity conducted:

Department of Chemistry, Shri Vijaysinha Yadav College, Peth Vadgaon organized online invited talk on "Reterosynthesis of B.Sc. III Chemistry Paper XIV Organic Chemistry" and "Industrial Heavy Chemicals of B.Sc. III Chemistry Paper XVI Industrial Chemistry" under faculty exchange programme on Tuesday, 23/05/2023 at 11.00 am to 12.00 pm and at 12.00 pm to 1.00 pm.

In this programme Dr. C.B. Mane welcomes all the dignities and introduced the resource person. Resource person Dr. Sandip M. Deshmukh delivered lecturer on Mass Spectroscopy of B.Sc. III Chemistry Paper X Organic Chemistry trough using Zoom. He had used white board to make simple and show the Peaks in Mass Spectroscopy at 11.00 am to 12.00 pm. After Session I Resource person Dr. Tejaswini Prashant Yadav delivered lecturer on "Industrial Heavy Chemicals of B.Sc. III Chemistry Paper XVI Industrial Chemistry" at 12.00 pm to 1.00 pm. Detail of zoom meet link as shown in below picture. Ms. Neha Patil expressed vote of thanks.