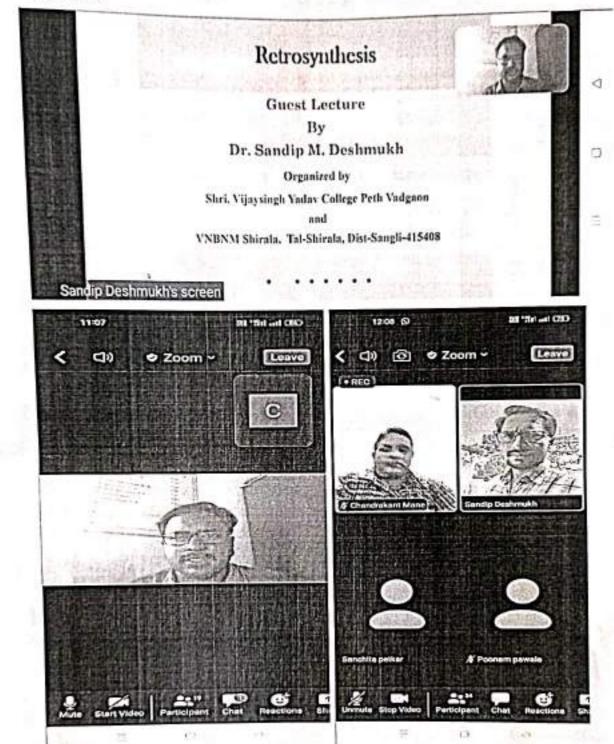

### Report of Guest lecturer

Name of Activity

Name of Activity Date and time of activity conducted : Guest lecturer on "Reterosynthesis and Industrial Heavy Chemicals of B.Sc. III Chemistry

: Guest lecturer

: Tuesday, 23/05/2023 at 11.00 am to 1.00 pm.

: B. Sc.-III

Number of students took the advantage: 32

Name of Organizer

Target Group

Name of the chief Guest

: Department of Chemistry

: Mr. Sandip M. Deshmukh Head, Department of Chemistry, Dr. Tejaswini Prashant Yadav, Department of Chemistry, Vishwasrao Naik Mahavidyalaya, Shirala.

Short description of activity conducted:

Department of Chemistry, Shri Vijaysinha Yadav College, Peth Vadgaon organized online invited talk on "Reterosynthesis of B.Sc. III Chemistry Paper XIV Organic Chemistry" and "Industrial Heavy Chemicals of B.Sc. III Chemistry Paper XVI Industrial Chemistry" under faculty exchange programme on Tuesday, 23/05/2023 at 11.00 am to 12.00 pm and at 12.00 pm to 1.00 pm.

In this programme Dr. C.B. Mane welcomes all the dignities and introduced the resource person. Resource person Dr. Sandip M. Deshmukh delivered lecturer on Mass Spectroscopy of B.Sc. III Chemistry Paper X Organic Chemistry trough using Zoom. He had used white board to make simple and show the Peaks in Mass Spectroscopy at 11.00 am to 12.00 pm. After Session I Resource person Dr. Tejaswini Prashant Yadav delivered lecturer on "Industrial Heavy Chemicals of B.Sc. III Chemistry Paper XVI Industrial Chemistry" at 12.00 pm to 1.00 pm. Detail of zoom meet link as shown in below picture. Ms. Neha Patil expressed vote of thanks.