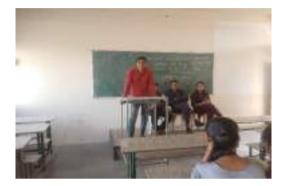

Shri Vijaysinha Yadav College, Pethvadgaon Department of Chemistry Student Centric Activity: Student Seminars (Academic year-2022-23)

Every year department of Chemistry organizes Seminar activity for the last year students. Each student delivers one seminar per year.

#### Objectives

- Most of the young graduates lack the confidence and fluency while interacting orally. Coming either from rural or sub-urban background, many students hold good academic record and industrial skills but lack behind while expressing themselves. This small yet
- major drawback often hinders the achievements of students while placements. Speaking about a researched topic in seminars and workshops before a gathered audience boosts the confidence of the students preparing them precisely for interviews and group discussions.
  - Seminars provide a chance to interact with teachers/experts from the specific field. Discussing about the relevant topics of the particular subject, students tend to learn about the latest information and new skills related to the concerned subject.
  - Talking and learning about a new topic will encourage the students to explore new areas relevant to the topic. Students will feel motivated to research and learn new things.
- 4. Seminar develops stage daring and self confidence in students and mental abilities.