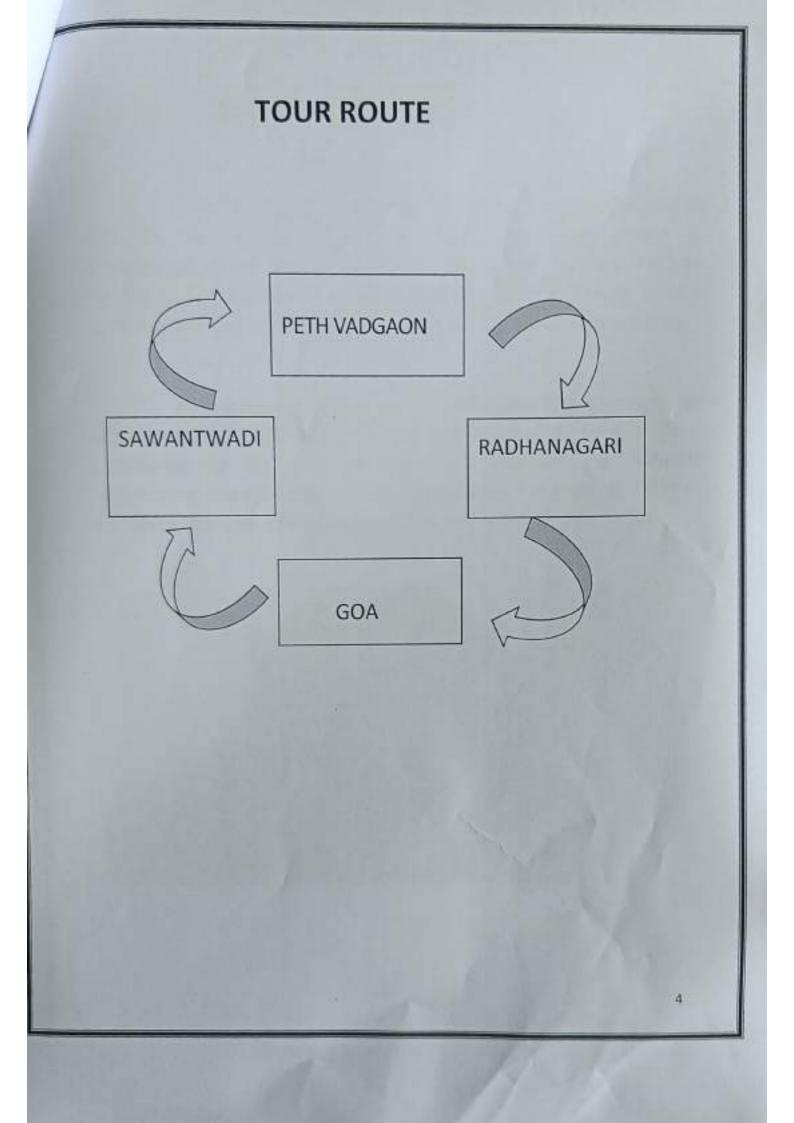

### 2022-23

Every year department of Chemistry organizes study tour for B. Sc. III students. The purpose of this tour is to provide students an experience outside the class rooms or labs. If the class room teaching is followed up by a field trip, it helps in clearing the concepts & results in more effective learning. It also helps in application of ideas, theories & knowledge which ensure competence. Discussing during the trip help the students to find solutions to real life problems and makes them innovative.

In this academic year department of chemistry visited to Mapro Food Ltd., Mahabaleswar, Chiplun and Ganpati Pule etc.

A. Pawar

Date: 29 /04 /2023

The Principal, Shri Vijaysinha Yadav College, Peth Vadgaon Subject: Permission to conduct study tour of B. Sc. III Chemistry ...

Respected Madam/Sir,

To,

Department of Chemistry wish to conduct two days study tour for B. Sc. III to Mahabaleshwar (Mapro Food Park), Pratapgad, Ganpatipule on 2 and 3 May 2023. It will be an educational trip and will help us to gain a better understanding of the things we study theoretically. It will also give the students and the teachers a chance for recreation. The list of students and teachers is attached herewith.