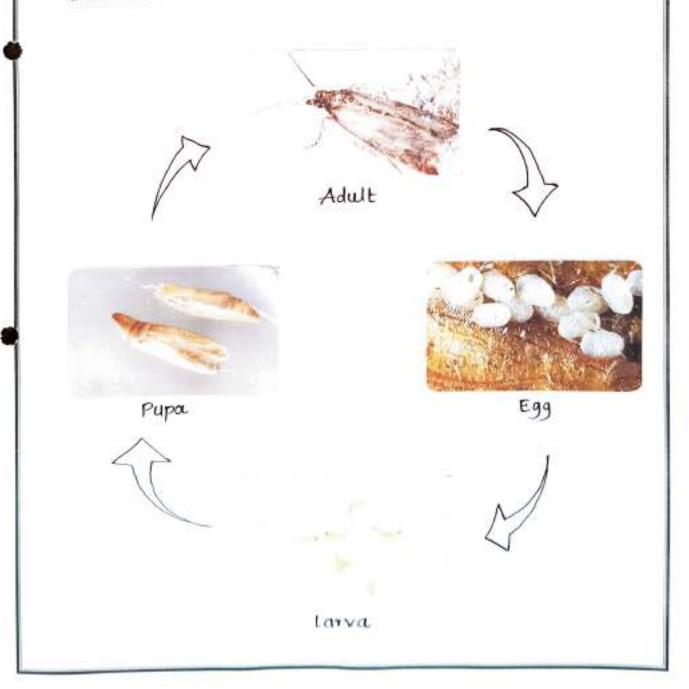

of wings)

Order: Lepidoptera (presence of scales on body and wings)

Family: Pyralidae

Genus: Corcyra

Species: C. cephalonica

#### Distribution:-

Rice moth is the most common stored grain insect pest found all over the world i.e. Cosmopolitan in habitat. It comes under order Lepidoptera under family Pyralidae. Rice, jowar, oil seeds, nuts, dry fruits, and grain flour are the common hosts.

#### BIOLOGY:

It shows complete metamorphosis. Female lays 100-200 white eggs. The larvae feed on the grains forming dense webbing by spinning threads. It undergoes pupation for about 10-12 days. The adult is non- feeding and lives only for a week.

Only the larval stage is destructive. Their life cycle completes within a month. The few moths can lead to full blown infestation if left unattended.



# INSECT CONTROL

Most people think that insects are pestiferous creatures and should be destroyed at all cost. But few people know the exact nature of damage they do. Even fewer people know the many acts of insects that are indispensible to man. Unfortunately, beneficial acts performed by insects are far outweighed by the tremendous amount of damage done by them.

Insect control in broad sense implies everything that makes life hard for insects, tends to kill them and prevents their increase or spread. In order to maximize food production, it is important to protect crops from insects. Therefore, to prevent the damage to agricultural, horticultural and forest products, and to protect the health of man and his domestic animals, insect control is crucial.

There are two methods of insect