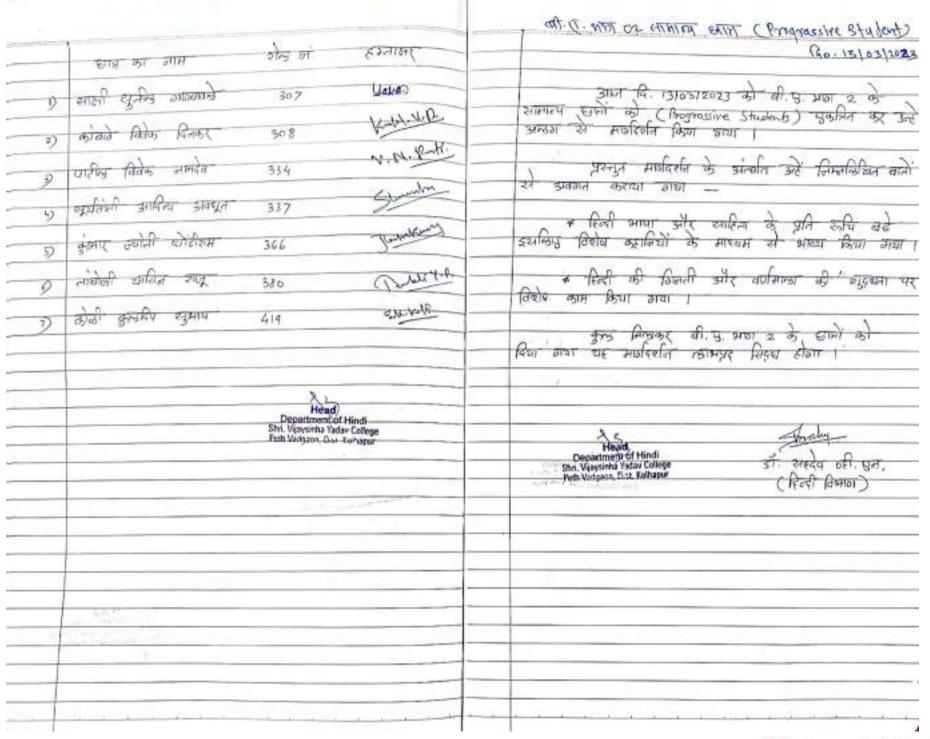

|
|           |                                                  | 1 1 1 1 1 1 1 1 1 1 1 1 1 1 1 1 1 1 1 |                                | the second data and the se |







|                         | 5.3        |                                  | ally not at attern saint (Turinted stybent)                                                                                                                                                                               |
|-------------------------|------------|----------------------------------|---------------------------------------------------------------------------------------------------------------------------------------------------------------------------------------------------------------------------|
| (III) TO 12119          | at 3.      | EFS/RHC-                         | 1. 13/03/2023