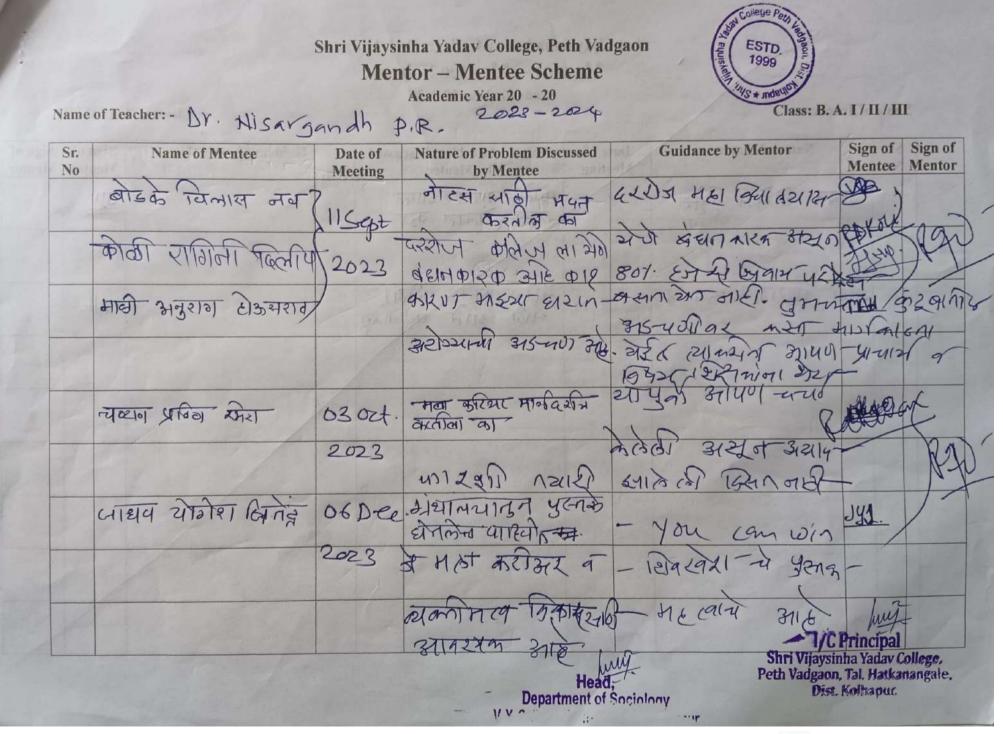

#### Class: B.A.I

| Sr.<br>No. | Name of the Faculty | Mentee Roll Number                                     | Signature |
|------------|---------------------|--------------------------------------------------------|-----------|
| 1.         | Dr.S.P.Patil        | Roll No. 1 to 6, 8 to 20                               | Cal       |
| 2.         | Dr. S.V. Mane       | Roll No. 21 to 39                                      | Sung      |
| 3.         | Dr. A. S. Chavan    | Roll No. 40 to 48, 7,66,67,75, 99,114,126,136,159, 209 | funct     |
| 4.         | Dr. B.S. Jadhav     | Roll No. 49 to 65                                      | Paller    |
| 5.         | Dr. N.I Shaikh      | Roll No. 68 to 74,76 to 85                             | 125       |
| 6.         | Dr.A.V.Jadhav       | Roll No. 86 to 98,100 to 103                           | Term      |
| 7.         | Shri. R.U. Dhavale  | Roll No. 104 to 113, 115 to 120                        | Darac     |
| 8.         | Dr. M.A. Patil      | Roll No. 121 to125,127 to 135                          | "Suggalo  |
| 9.         | Dr. P.B. Gaikwad    | Roll No. 137 to 152                                    | BUL       |
| 10.        | Dr.P.R.Nisargandha  | Roll No. 153 to 158,160 to 169                         | "Qu'      |
| 11.        | Dr.N.P Surwase      | Roll No. 170 to 186                                    | Cumass    |
| 12.        | Dr.V.N.Sahadev      | Roll No. 187 to 203                                    | Fordery.  |
| 13.        | Shri. P.A.Khabade   | Roll No. 203 to208 ,210 to 219                         | aller     |
| 14.        | Dr.R.H.Karande      | Roll No. 220 to 236                                    | RAMS      |
| 15.        | Dr. D.J. Bhandare   | Roll No. 237 to 253                                    | The       |
| 16.        | Dr. A.L.Powar       | Roll No. 254 to 271                                    | Sing      |
| 17.        | Dr.P.P. Yadav       | Roll No. 272 to 288                                    | Ave       |