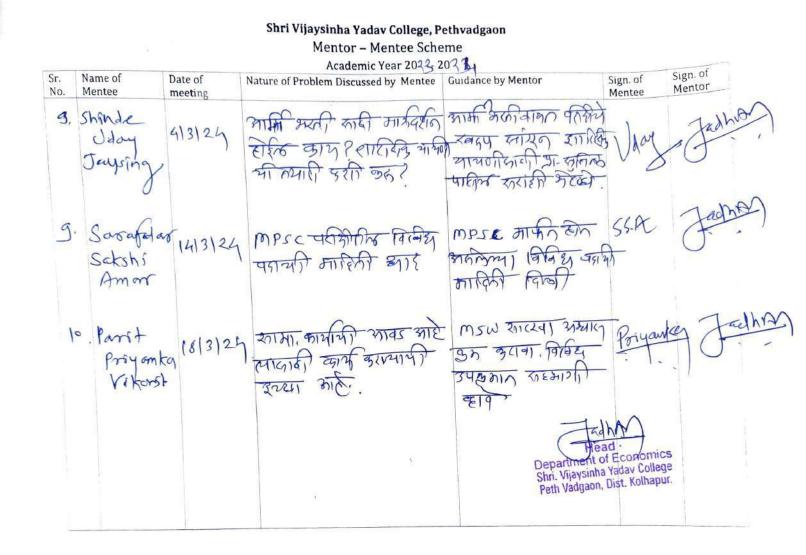

24  | Munit nerazinening<br>Placement camp enning<br>Bige                             | द्वतर महाविसाल्लान<br>माहके जागुः                                                                              | Jure 1                 | Fapor    |
| 7  | Nalunde<br>Samika<br>Vishnu   | 28/1/24  | PSEISTE यदकिन्ति तयाही<br>न्दरानमाची आहे ?                                      | PSE (5) 1 41 फ्रम्बालउम)<br>साराज पुर्व ज म्राल्य<br>पराक्षेकी मारिकी विष                                      | orsearking             | Jahn     |
| 8  | Patil<br>Polja<br>Vintwa      | 2212122  | अर्थरास्य विषयाना कार्या<br>परशिमा कथ्यारु व्हला छरा<br>अश्रालुङ्गु छरु। अतना ? | भर्यशायम् विषयाग्या<br>अक्षराक्षमावाना<br>कार्णादहित् करून मिकि<br>रेन्द्रम् चादा स्नाव<br>कार्णादहित् द्वारोः | Rojevis                | FallyAr  |



### Shri.Vijaysinha Yadav College, peth Vadgaon

Mentor- Mentee 2023-24

| Mentor ] | Name:Dr.R.H.Karande      |           |              |                             | Class | : B.A.1         |       |        |
|----------|--------------------------|-----------|--------------|-----------------------------|-------|-----------------|-------|--------|
| Roll.No  | Name of Mentee           | Address   | Mobile No.   | E-Mail                      | ABC   | Scholarshi<br>p | Sem.I | Sem.II |
| 20       | BHOSALE TEJAS DIPAK      | ТОАР      | 919373594272 | bhosaletejas1450@gmail.com  | у     | n               | У     | n      |
| 21       | GHOLAP RAKESH ANANDA     | VADGAON,  | 917517633736 | gholaprakesh539@gmail.com   | У     | n               | у     | У      |
| 222      | GONDULE SHIV