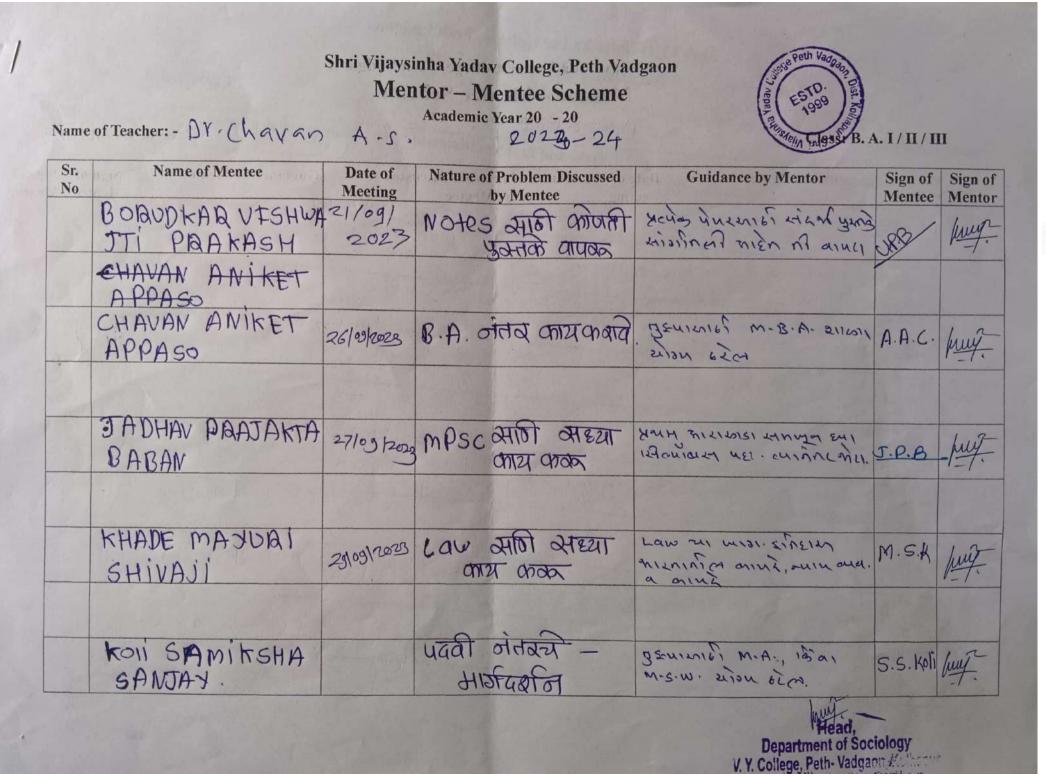

### Annual Report: 2023-2024

Mentor –Mentee Committee undertakes the following activities through various departments:

- 1. First meeting of mentor mentee is conducted with the principal, mentor and mentees.
- 2. For the academic year 2023-24, the list of mentees, their role numbers are prepared.
- 3. Meeting of mentees is conducted.
- 4. Every Mentor prepares the list of mentee with his/her name, phone numbers, email and address.
- 5. Every mentor conducts frequently meetings with mentee and provides counseling regarding their educational, family, economical, psychological Problems.
- 6. Mentees are motivated to participate in various programmes.
  - a) To participate in the activities run N.C.C., N.S.S., Cultural committee, sports, avishkar, lead college committee etc.
  - b) To participate in article writing, painting, essay, photography for Vijay magazine.
  - c) To participate in the competitive examination.
  - d) To participate in the research paper and poster presentation for avishkar competition.
  - e) Poor and needy mentees are given free books by the faculties.