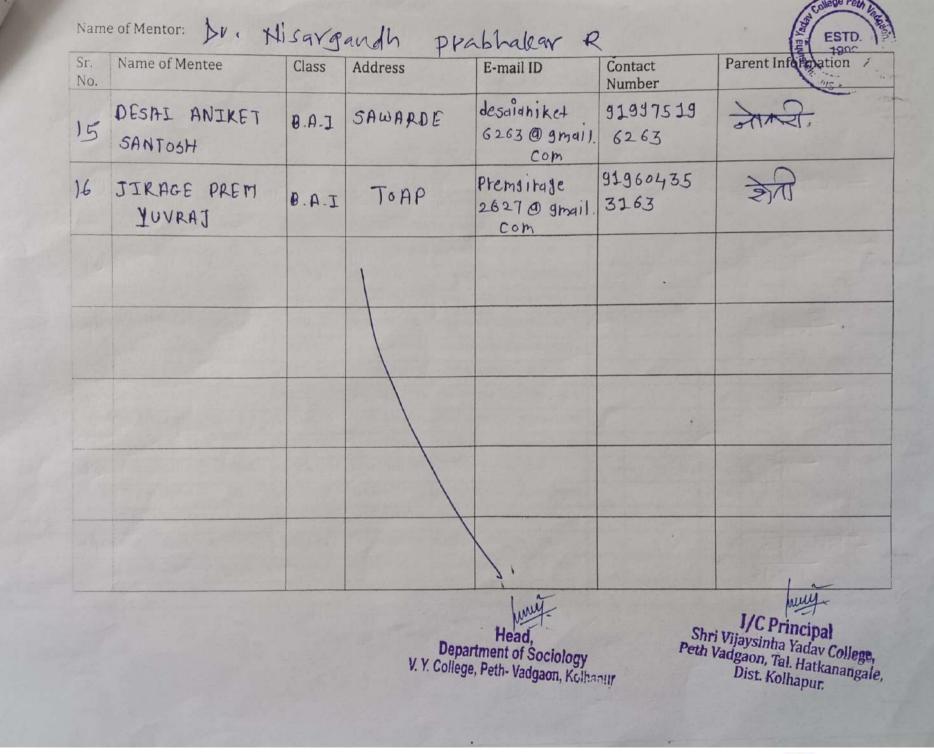

#### Class: B.A.I

| Sr.<br>No. | Name of the Faculty | Mentee Roll Number                                     | Signature |
|------------|---------------------|--------------------------------------------------------|-----------|
| 1.         | Dr.S.P.Patil        | Roll No. 1 to 6, 8 to 20                               | Cal       |
| 2.         | Dr. S.V. Mane       | Roll No. 21 to 39                                      | Sung      |
| 3.         | Dr. A. S. Chavan    | Roll No. 40 to 48, 7,66,67,75, 99,114,126,136,159, 209 | funct     |
| 4.         | Dr. B.S. Jadhav     | Roll No. 49 to 65                                      | Paller    |
| 5.         | Dr. N.I Shaikh      | Roll No. 68 to 74,76 to 85                             | 125       |
| 6.         | Dr.A.V.Jadhav       | Roll No. 86 to 98,100 to 103                           | Term      |
| 7.         | Shri. R.U. Dhavale  | Roll No. 104 to 113, 115 to 120                        | Darac     |
| 8.         | Dr. M.A. Patil      | Roll No. 121 to125,127 to 135                          | "Suggalo  |
| 9.         | Dr. P.B. Gaikwad    | Roll No. 137 to 152                                    | BUL       |
| 10.        | Dr.P.R.Nisargandha  | Roll No. 153 to 158,160 to 169                         | "Qu'      |
| 11.        | Dr.N.P Surwase      | Roll No. 170 to 186                                    | Cumass    |
| 12.        | Dr.V.N.Sahadev      | Roll No. 187 to 203                                    | Fordery.  |
| 13.        | Shri. P.A.Khabade   | Roll No. 203 to208 ,210 to 219                         | aller     |
| 14.        | Dr.R.H.Karande      | Roll No. 220 to 236                                    | RAMS      |
| 15.        | Dr. D.J. Bhandare   | Roll No. 237 to 253                                    | The       |
| 16.        | Dr. A.L.Powar       | Roll No. 254 to 271                                    | Sing      |
| 17.        | Dr.P.P. Yadav       | Roll No. 272 to 288                                    | Ave       |