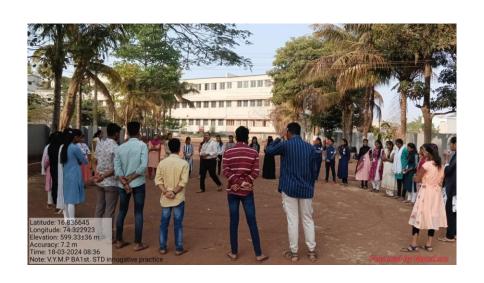

#### **Short Description of activity conducted:**

The Department of Botany, Shri Vijaysinha Yadav College Peth Vadgaon organized study tour at Mahalakshmi Temple and Mahalakshmi lake, Peth Vadgaon on 16/03/2024. Study tour was coordinated by Dr. S. V. Maske and Mr. D. M. Randhaye. 42 students of BSc-I have participated in this visit. We visited the Mahalakshmi temple and Lake at 8 am. Mahalakshmi Lake is a manmade reservoir situated at south side of Vadgaon village. It was constructed in 1882 by late Shri. Chhatrapati Shahu Maharaja of Kolhapur Empire. The lake was mainly constructed to provide drinking water and irrigation facilities for Peth Vadgaon population. The specimens from the diverse plant groups were observed, collected, identified, classified and preserved. The lake is surrounded by Eucalyptus plantation planted by the forest department and different plant species. The specimens from the diverse plant groups were studied with respect to observation, identification and classification.