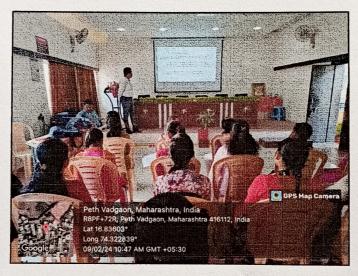

#### **Short Description of activity conducted:**

The Department of Botany, Shri Vijaysinha Yadav College Peth Vadgaon organized study tour at Mahalakshmi Temple and Mahalakshmi lake, Peth Vadgaon on 16/03/2024. Study tour was coordinated by Dr. S. V. Maske and Mr. D. M. Randhaye. 42 students of BSc-I have participated in this visit. We visited the Mahalakshmi temple and Lake at 8 am. Mahalakshmi Lake is a manmade reservoir situated at south side of Vadgaon village. It was constructed in 1882 by late Shri. Chhatrapati Shahu Maharaja of Kolhapur Empire. The lake was mainly constructed to provide drinking water and irrigation facilities for Peth Vadgaon population. The specimens from the diverse plant groups were observed, collected, identified, classified and preserved. The lake is surrounded by Eucalyptus plantation planted by the forest department and different plant species. The specimens from the diverse plant groups were studied with respect to observation, identification and classification.