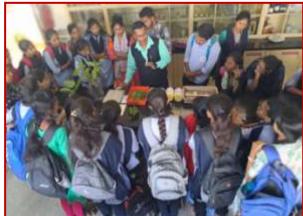

#### **Short Description of activity conducted:**

The Department of Botany, Shri Vijaysinha Yadav College Peth Vadgaon organized study tour at Mahalakshmi Temple and Mahalakshmi lake, Peth Vadgaon on 16/03/2024. Study tour was coordinated by Dr. S. V. Maske and Mr. D. M. Randhaye. 42 students of BSc-I have participated in this visit. We visited the Mahalakshmi temple and Lake at 8 am. Mahalakshmi Lake is a manmade reservoir situated at south side of Vadgaon village. It was constructed in 1882 by late Shri. Chhatrapati Shahu Maharaja of Kolhapur Empire. The lake was mainly constructed to provide drinking water and irrigation facilities for Peth Vadgaon population. The specimens from the diverse plant groups were observed, collected, identified, classified and preserved. The lake is surrounded by Eucalyptus plantation planted by the forest department and different plant species. The specimens from the diverse plant groups were studied with respect to observation, identification and classification.