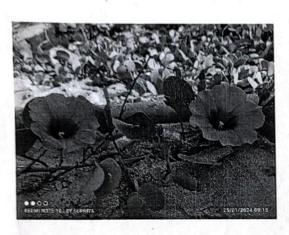

#### **Short Description of activity conducted:**

The Department of Botany, Shri Vijaysinha Yadav College Peth Vadgaon organized study tour at Mahalakshmi Temple and Mahalakshmi lake, Peth Vadgaon on 16/03/2024. Study tour was coordinated by Dr. S. V. Maske and Mr. D. M. Randhaye. 42 students of BSc-I have participated in this visit. We visited the Mahalakshmi temple and Lake at 8 am. Mahalakshmi Lake is a manmade reservoir situated at south side of Vadgaon village. It was constructed in 1882 by late Shri. Chhatrapati Shahu Maharaja of Kolhapur Empire. The lake was mainly constructed to provide drinking water and irrigation facilities for Peth Vadgaon population. The specimens from the diverse plant groups were observed, collected, identified, classified and preserved. The lake is surrounded by Eucalyptus plantation planted by the forest department and different plant species. The specimens from the diverse plant groups were studied with respect to observation, identification and classification.