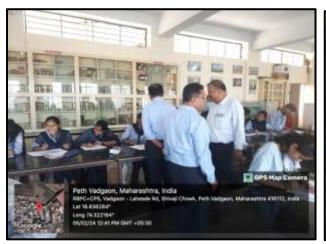

#### **Short Description of activity conducted:**

The Department of Botany, Shri Vijaysinha Yadav College Peth Vadgaon organized study tour at Mahalakshmi Temple and Mahalakshmi lake, Peth Vadgaon on 16/03/2024. Study tour was coordinated by Dr. S. V. Maske and Mr. D. M. Randhaye. 42 students of BSc-I have participated in this visit. We visited the Mahalakshmi temple and Lake at 8 am. Mahalakshmi Lake is a manmade reservoir situated at south side of Vadgaon village. It was constructed in 1882 by late Shri. Chhatrapati Shahu Maharaja of Kolhapur Empire. The lake was mainly constructed to provide drinking water and irrigation facilities for Peth Vadgaon population. The specimens from the diverse plant groups were observed, collected, identified, classified and preserved. The lake is surrounded by Eucalyptus plantation planted by the forest department and different plant species. The specimens from the diverse plant groups were studied with respect to observation, identification and classification.