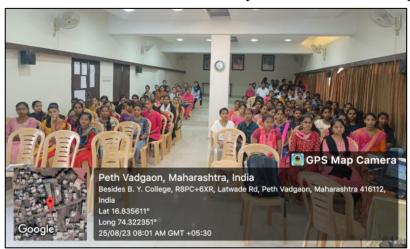

o clip continued with Failure of Chandrayaan-2 and Success of Chandrayaan-3 mission. Dr. D. J. Bhandare and Prof. Dr. M. A. Patil informed about every part of video clip. President Prof. Dr. B. S. Jadhav traced on the awareness of the research work on every developmental aspect related to the nation. For this programme, IQAC Coordinator Dr. Amar Powar was present.

#### **Objectives covered:**

- 1) To know about the achievements of ISRO to all students.
- 2) To get the every moment to moment information of Chandrayaan-3 mission.

#### **Outcomes:**

- 1) All the students got the information of ISRO and its history.
- 2) Students got the knowledge of Chandrayaan-3 mission step by step.

#### **Photo Plates of Drive**



Prof. B. S. Jadhav introduced the Chandrayaan-3 mission broadcasting



Students attended the programme



Date of Report: 28th March, 2023.

(Dr. B. S. Jadhav)

Head

Department of Geography
Shri. Vijaysinha Yadav College
Peth Vadgaon, Dist. Kolhapur.

Principal
Shri. Vijaysinha Yadav College
Peth Vadgaon, Dist. Kolhapur.

## Department of Geography

# 'Career Counselling in Geography'

Saturday, 3rd February, 2024 at 09.00 am to 10.30 am

Dept. of Geography

Name of the Activity : Discussion on Career Counselling in Geography

Date and Time of activity conducted: 3<sup>rd</sup> February, 2024, at10.45 am to 11.45am

Nature of Activity : Offline

Target Group : B. A. Part-II and III Students

Number of Participants : 12

Name of Organizer : Department of Geography

Name of Counsellor : Dr. Amol P. Jarag

Head, Department of Geography,

Shikshanmaharshi Dr.