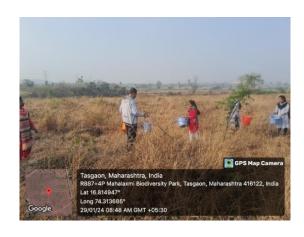

#### **Short Description of activity conducted:**

The Department of Botany, Shri Vijaysinha Yadav College Peth Vadgaon organized study tour at Mahalakshmi Temple and Mahalakshmi lake, Peth Vadgaon on 16/03/2024. Study tour was coordinated by Dr. S. V. Maske and Mr. D. M. Randhaye. 42 students of BSc-I have participated in this visit. We visited the Mahalakshmi temple and Lake at 8 am. Mahalakshmi Lake is a manmade reservoir situated at south side of Vadgaon village. It was constructed in 1882 by late Shri. Chhatrapati Shahu Maharaja of Kolhapur Empire. The lake was mainly constructed to provide drinking water and irrigation facilities for Peth Vadgaon population. The specimens from the diverse plant groups were observed, collected, identified, classified and preserved. The lake is surrounded by Eucalyptus plantation planted by the forest department and different plant species. The specimens from the diverse plant groups were studied with respect to observation, identification and classification.