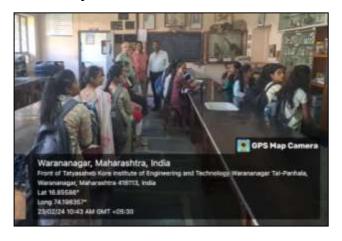

#### **Short Description of activity conducted:**

The Department of Botany, Shri Vijaysinha Yadav College Peth Vadgaon organized study tour at Mahalakshmi Temple and Mahalakshmi lake, Peth Vadgaon on 16/03/2024. Study tour was coordinated by Dr. S. V. Maske and Mr. D. M. Randhaye. 42 students of BSc-I have participated in this visit. We visited the Mahalakshmi temple and Lake at 8 am. Mahalakshmi Lake is a manmade reservoir situated at south side of Vadgaon village. It was constructed in 1882 by late Shri. Chhatrapati Shahu Maharaja of Kolhapur Empire. The lake was mainly constructed to provide drinking water and irrigation facilities for Peth Vadgaon population. The specimens from the diverse plant groups were observed, collected, identified, classified and preserved. The lake is surrounded by Eucalyptus plantation planted by the forest department and different plant species. The specimens from the diverse plant groups were studied with respect to observation, identification and classification.