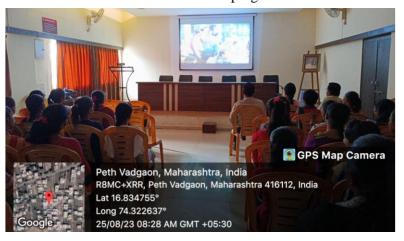

#### **Short Description of activity conducted:**

The Department of Botany, Shri Vijaysinha Yadav College Peth Vadgaon organized study tour at Mahalakshmi Temple and Mahalakshmi lake, Peth Vadgaon on 16/03/2024. Study tour was coordinated by Dr. S. V. Maske and Mr. D. M. Randhaye. 42 students of BSc-I have participated in this visit. We visited the Mahalakshmi temple and Lake at 8 am. Mahalakshmi Lake is a manmade reservoir situated at south side of Vadgaon village. It was constructed in 1882 by late Shri. Chhatrapati Shahu Maharaja of Kolhapur Empire. The lake was mainly constructed to provide drinking water and irrigation facilities for Peth Vadgaon population. The specimens from the diverse plant groups were observed, collected, identified, classified and preserved. The lake is surrounded by Eucalyptus plantation planted by the forest department and different plant species. The specimens from the diverse plant groups were studied with respect to observation, identification and classification.