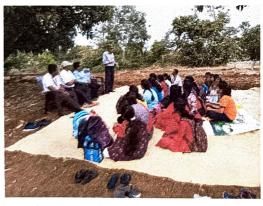

#### **Short Description of activity conducted:**

The Department of Botany, Shri Vijaysinha Yadav College Peth Vadgaon organized study tour at Mahalakshmi Temple and Mahalakshmi lake, Peth Vadgaon on 16/03/2024. Study tour was coordinated by Dr. S. V. Maske and Mr. D. M. Randhaye. 42 students of BSc-I have participated in this visit. We visited the Mahalakshmi temple and Lake at 8 am. Mahalakshmi Lake is a manmade reservoir situated at south side of Vadgaon village. It was constructed in 1882 by late Shri. Chhatrapati Shahu Maharaja of Kolhapur Empire. The lake was mainly constructed to provide drinking water and irrigation facilities for Peth Vadgaon population. The specimens from the diverse plant groups were observed, collected, identified, classified and preserved. The lake is surrounded by Eucalyptus plantation planted by the forest department and different plant species. The specimens from the diverse plant groups were studied with respect to observation, identification and classification.