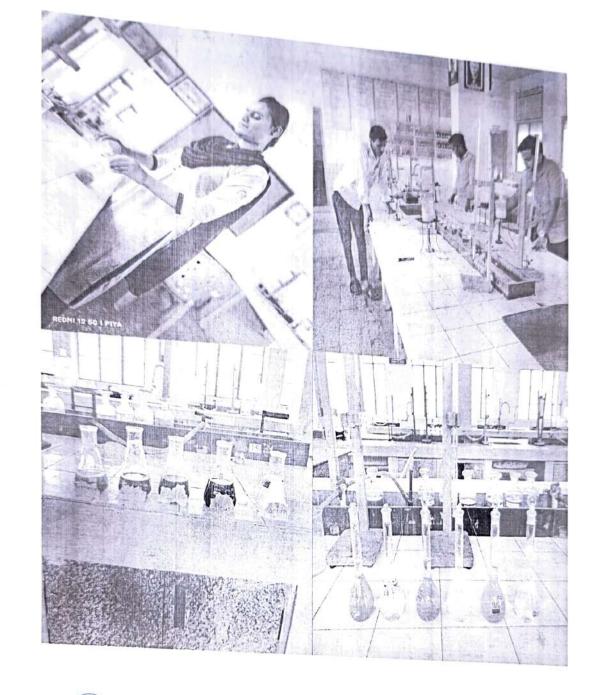

#### **Short Description of activity conducted:**

The Department of Botany, Shri Vijaysinha Yadav College Peth Vadgaon organized study tour at Mahalakshmi Temple and Mahalakshmi lake, Peth Vadgaon on 16/03/2024. Study tour was coordinated by Dr. S. V. Maske and Mr. D. M. Randhaye. 42 students of BSc-I have participated in this visit. We visited the Mahalakshmi temple and Lake at 8 am. Mahalakshmi Lake is a manmade reservoir situated at south side of Vadgaon village. It was constructed in 1882 by late Shri. Chhatrapati Shahu Maharaja of Kolhapur Empire. The lake was mainly constructed to provide drinking water and irrigation facilities for Peth Vadgaon population. The specimens from the diverse plant groups were observed, collected, identified, classified and preserved. The lake is surrounded by Eucalyptus plantation planted by the forest department and different plant species. The specimens from the diverse plant groups were studied with respect to observation, identification and classification.