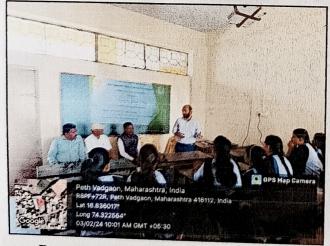

#### **Short Description of activity conducted:**

The Department of Botany, Shri Vijaysinha Yadav College Peth Vadgaon organized study tour at Mahalakshmi Temple and Mahalakshmi lake, Peth Vadgaon on 16/03/2024. Study tour was coordinated by Dr. S. V. Maske and Mr. D. M. Randhaye. 42 students of BSc-I have participated in this visit. We visited the Mahalakshmi temple and Lake at 8 am. Mahalakshmi Lake is a manmade reservoir situated at south side of Vadgaon village. It was constructed in 1882 by late Shri. Chhatrapati Shahu Maharaja of Kolhapur Empire. The lake was mainly constructed to provide drinking water and irrigation facilities for Peth Vadgaon population. The specimens from the diverse plant groups were observed, collected, identified, classified and preserved. The lake is surrounded by Eucalyptus plantation planted by the forest department and different plant species. The specimens from the diverse plant groups were studied with respect to observation, identification and classification.