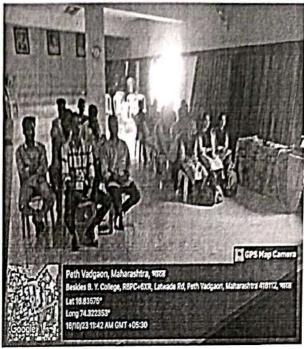

#### **Short Description of activity conducted:**

The Department of Botany, Shri Vijaysinha Yadav College Peth Vadgaon organized study tour at Mahalakshmi Temple and Mahalakshmi lake, Peth Vadgaon on 16/03/2024. Study tour was coordinated by Dr. S. V. Maske and Mr. D. M. Randhaye. 42 students of BSc-I have participated in this visit. We visited the Mahalakshmi temple and Lake at 8 am. Mahalakshmi Lake is a manmade reservoir situated at south side of Vadgaon village. It was constructed in 1882 by late Shri. Chhatrapati Shahu Maharaja of Kolhapur Empire. The lake was mainly constructed to provide drinking water and irrigation facilities for Peth Vadgaon population. The specimens from the diverse plant groups were observed, collected, identified, classified and preserved. The lake is surrounded by Eucalyptus plantation planted by the forest department and different plant species. The specimens from the diverse plant groups were studied with respect to observation, identification and classification.