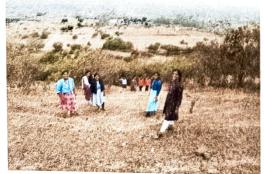

#### **Short Description of activity conducted:**

The Department of Botany, Shri Vijaysinha Yadav College Peth Vadgaon organized study tour at Mahalakshmi Temple and Mahalakshmi lake, Peth Vadgaon on 16/03/2024. Study tour was coordinated by Dr. S. V. Maske and Mr. D. M. Randhaye. 42 students of BSc-I have participated in this visit. We visited the Mahalakshmi temple and Lake at 8 am. Mahalakshmi Lake is a manmade reservoir situated at south side of Vadgaon village. It was constructed in 1882 by late Shri. Chhatrapati Shahu Maharaja of Kolhapur Empire. The lake was mainly constructed to provide drinking water and irrigation facilities for Peth Vadgaon population. The specimens from the diverse plant groups were observed, collected, identified, classified and preserved. The lake is surrounded by Eucalyptus plantation planted by the forest department and different plant species. The specimens from the diverse plant groups were studied with respect to observation, identification and classification.