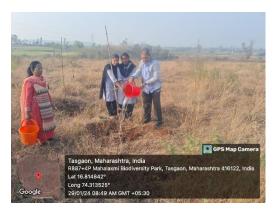

#### **Short Description of activity conducted:**

The Department of Botany, Shri Vijaysinha Yadav College Peth Vadgaon organized study tour at Mahalakshmi Temple and Mahalakshmi lake, Peth Vadgaon on 16/03/2024. Study tour was coordinated by Dr. S. V. Maske and Mr. D. M. Randhaye. 42 students of BSc-I have participated in this visit. We visited the Mahalakshmi temple and Lake at 8 am. Mahalakshmi Lake is a manmade reservoir situated at south side of Vadgaon village. It was constructed in 1882 by late Shri. Chhatrapati Shahu Maharaja of Kolhapur Empire. The lake was mainly constructed to provide drinking water and irrigation facilities for Peth Vadgaon population. The specimens from the diverse plant groups were observed, collected, identified, classified and preserved. The lake is surrounded by Eucalyptus plantation planted by the forest department and different plant species. The specimens from the diverse plant groups were studied with respect to observation, identification and classification.