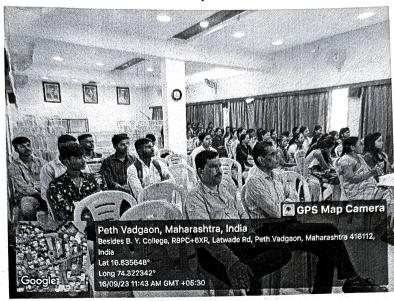

#### **Short Description of activity conducted:**

The Department of Botany, Shri Vijaysinha Yadav College Peth Vadgaon organized study tour at Mahalakshmi Temple and Mahalakshmi lake, Peth Vadgaon on 16/03/2024. Study tour was coordinated by Dr. S. V. Maske and Mr. D. M. Randhaye. 42 students of BSc-I have participated in this visit. We visited the Mahalakshmi temple and Lake at 8 am. Mahalakshmi Lake is a manmade reservoir situated at south side of Vadgaon village. It was constructed in 1882 by late Shri. Chhatrapati Shahu Maharaja of Kolhapur Empire. The lake was mainly constructed to provide drinking water and irrigation facilities for Peth Vadgaon population. The specimens from the diverse plant groups were observed, collected, identified, classified and preserved. The lake is surrounded by Eucalyptus plantation planted by the forest department and different plant species. The specimens from the diverse plant groups were studied with respect to observation, identification and classification.