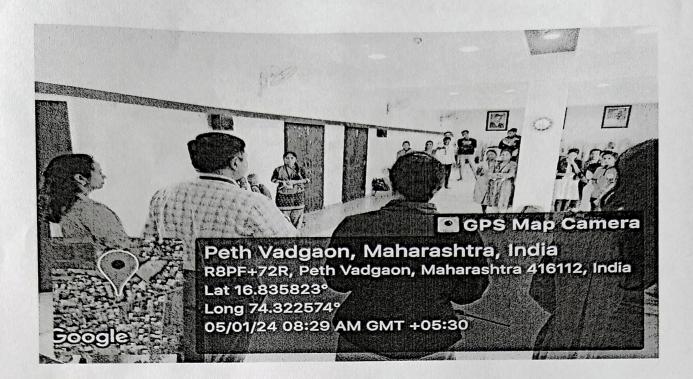

#### **Short Description of activity conducted:**

The Department of Botany, Shri Vijaysinha Yadav College Peth Vadgaon organized study tour at Mahalakshmi Temple and Mahalakshmi lake, Peth Vadgaon on 16/03/2024. Study tour was coordinated by Dr. S. V. Maske and Mr. D. M. Randhaye. 42 students of BSc-I have participated in this visit. We visited the Mahalakshmi temple and Lake at 8 am. Mahalakshmi Lake is a manmade reservoir situated at south side of Vadgaon village. It was constructed in 1882 by late Shri. Chhatrapati Shahu Maharaja of Kolhapur Empire. The lake was mainly constructed to provide drinking water and irrigation facilities for Peth Vadgaon population. The specimens from the diverse plant groups were observed, collected, identified, classified and preserved. The lake is surrounded by Eucalyptus plantation planted by the forest department and different plant species. The specimens from the diverse plant groups were studied with respect to observation, identification and classification.