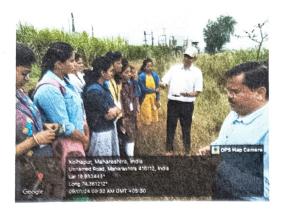

#### **Short Description of activity conducted:**

The Department of Botany, Shri Vijaysinha Yadav College Peth Vadgaon organized study tour at Mahalakshmi Temple and Mahalakshmi lake, Peth Vadgaon on 16/03/2024. Study tour was coordinated by Dr. S. V. Maske and Mr. D. M. Randhaye. 42 students of BSc-I have participated in this visit. We visited the Mahalakshmi temple and Lake at 8 am. Mahalakshmi Lake is a manmade reservoir situated at south side of Vadgaon village. It was constructed in 1882 by late Shri. Chhatrapati Shahu Maharaja of Kolhapur Empire. The lake was mainly constructed to provide drinking water and irrigation facilities for Peth Vadgaon population. The specimens from the diverse plant groups were observed, collected, identified, classified and preserved. The lake is surrounded by Eucalyptus plantation planted by the forest department and different plant species. The specimens from the diverse plant groups were studied with respect to observation, identification and classification.