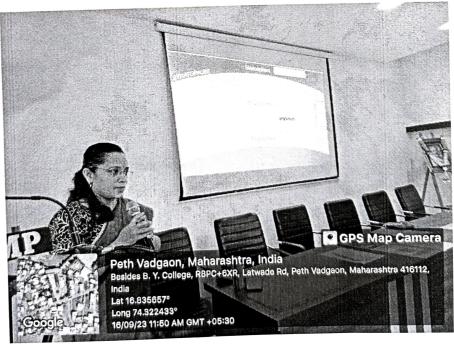

#### **Short Description of activity conducted:**

The Department of Botany, Shri Vijaysinha Yadav College Peth Vadgaon organized study tour at Mahalakshmi Temple and Mahalakshmi lake, Peth Vadgaon on 16/03/2024. Study tour was coordinated by Dr. S. V. Maske and Mr. D. M. Randhaye. 42 students of BSc-I have participated in this visit. We visited the Mahalakshmi temple and Lake at 8 am. Mahalakshmi Lake is a manmade reservoir situated at south side of Vadgaon village. It was constructed in 1882 by late Shri. Chhatrapati Shahu Maharaja of Kolhapur Empire. The lake was mainly constructed to provide drinking water and irrigation facilities for Peth Vadgaon population. The specimens from the diverse plant groups were observed, collected, identified, classified and preserved. The lake is surrounded by Eucalyptus plantation planted by the forest department and different plant species. The specimens from the diverse plant groups were studied with respect to observation, identification and classification.