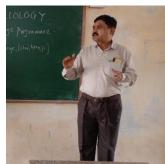

#### **Short Description of activity conducted:**

The Department of Botany, Shri Vijaysinha Yadav College Peth Vadgaon organized study tour at Mahalakshmi Temple and Mahalakshmi lake, Peth Vadgaon on 16/03/2024. Study tour was coordinated by Dr. S. V. Maske and Mr. D. M. Randhaye. 42 students of BSc-I have participated in this visit. We visited the Mahalakshmi temple and Lake at 8 am. Mahalakshmi Lake is a manmade reservoir situated at south side of Vadgaon village. It was constructed in 1882 by late Shri. Chhatrapati Shahu Maharaja of Kolhapur Empire. The lake was mainly constructed to provide drinking water and irrigation facilities for Peth Vadgaon population. The specimens from the diverse plant groups were observed, collected, identified, classified and preserved. The lake is surrounded by Eucalyptus plantation planted by the forest department and different plant species. The specimens from the diverse plant groups were studied with respect to observation, identification and classification.