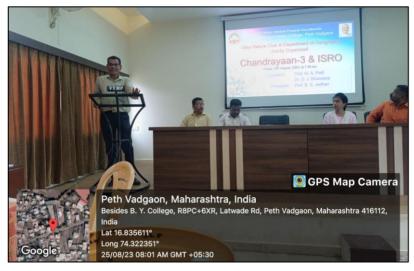

P.M. Indira Gandhi and First person enter space Rakesh Sharma. The video clip continued with Failure of Chandrayaan-2 and Success of Chandrayaan-3 mission. Dr. D. J. Bhandare and Prof. Dr. M. A. Patil informed about every part of video clip. President Prof. Dr. B. S. Jadhav traced on the awareness of the research work on every developmental aspect related to the nation. For this programme, IQAC Coordinator Dr. Amar Powar was present.

#### **Objectives covered:**

- 1) To know about the achievements of ISRO to all students.
- 2) To get the every moment to moment information of Chandrayaan-3 mission.

#### **Outcomes:**

- 1) All the students got the information of ISRO and its history.
- 2) Students got the knowledge of Chandrayaan-3 mission step by step.

#### **Photo Plates of Drive**



Prof. B. S. Jadhav introduced the Chandrayaan-3 mission broadcasting



Students attended the programme



Date of Report: 28th March, 2023.

(Dr. B. S. Jadhav)

Head

Department of Geography
Shri. Vijaysinha Yadav College
Peth Vadgaon, Dist. Kolhapur.

Principal
Shri. Vijaysinha Yadav College
Peth Vadgaon, Dist. Kolhapur.

## Department of Geography

# 'Career Counselling in Geography'

Saturday, 3rd February, 2024 at 09.00 am to 10.30 am

Dept. of Geography

Name of the Activity : Discussion on Career Counselling in Geography

Date and Time of activity conducted: 3<sup>rd</sup> February, 2024, at10.45 am to 11.45am

Nature of Activity : Offline

Target Group : B. A. Part-II and III Students

Number of Participants : 12

Name of Organizer : Department of Geography

Name of Counsellor :