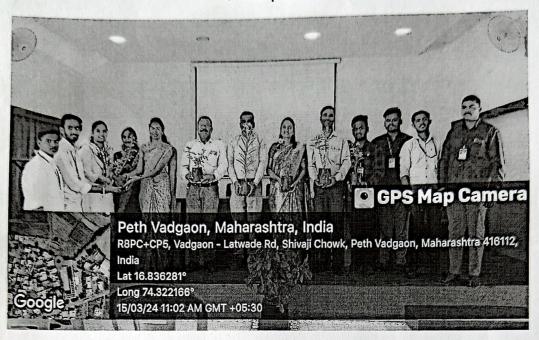

#### **Short Description of activity conducted:**

The Department of Botany, Shri Vijaysinha Yadav College Peth Vadgaon organized study tour at Mahalakshmi Temple and Mahalakshmi lake, Peth Vadgaon on 16/03/2024. Study tour was coordinated by Dr. S. V. Maske and Mr. D. M. Randhaye. 42 students of BSc-I have participated in this visit. We visited the Mahalakshmi temple and Lake at 8 am. Mahalakshmi Lake is a manmade reservoir situated at south side of Vadgaon village. It was constructed in 1882 by late Shri. Chhatrapati Shahu Maharaja of Kolhapur Empire. The lake was mainly constructed to provide drinking water and irrigation facilities for Peth Vadgaon population. The specimens from the diverse plant groups were observed, collected, identified, classified and preserved. The lake is surrounded by Eucalyptus plantation planted by the forest department and different plant species. The specimens from the diverse plant groups were studied with respect to observation, identification and classification.