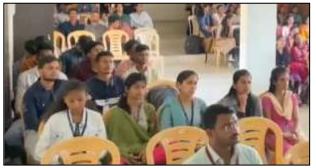

#### **Short Description of activity conducted:**

The Department of Botany, Shri Vijaysinha Yadav College Peth Vadgaon organized study tour at Mahalakshmi Temple and Mahalakshmi lake, Peth Vadgaon on 16/03/2024. Study tour was coordinated by Dr. S. V. Maske and Mr. D. M. Randhaye. 42 students of BSc-I have participated in this visit. We visited the Mahalakshmi temple and Lake at 8 am. Mahalakshmi Lake is a manmade reservoir situated at south side of Vadgaon village. It was constructed in 1882 by late Shri. Chhatrapati Shahu Maharaja of Kolhapur Empire. The lake was mainly constructed to provide drinking water and irrigation facilities for Peth Vadgaon population. The specimens from the diverse plant groups were observed, collected, identified, classified and preserved. The lake is surrounded by Eucalyptus plantation planted by the forest department and different plant species. The specimens from the diverse plant groups were studied with respect to observation, identification and classification.