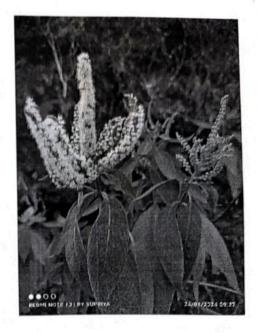

#### **Short Description of activity conducted:**

The Department of Botany, Shri Vijaysinha Yadav College Peth Vadgaon organized study tour at Mahalakshmi Temple and Mahalakshmi lake, Peth Vadgaon on 16/03/2024. Study tour was coordinated by Dr. S. V. Maske and Mr. D. M. Randhaye. 42 students of BSc-I have participated in this visit. We visited the Mahalakshmi temple and Lake at 8 am. Mahalakshmi Lake is a manmade reservoir situated at south side of Vadgaon village. It was constructed in 1882 by late Shri. Chhatrapati Shahu Maharaja of Kolhapur Empire. The lake was mainly constructed to provide drinking water and irrigation facilities for Peth Vadgaon population. The specimens from the diverse plant groups were observed, collected, identified, classified and preserved. The lake is surrounded by Eucalyptus plantation planted by the forest department and different plant species. The specimens from the diverse plant groups were studied with respect to observation, identification and classification.