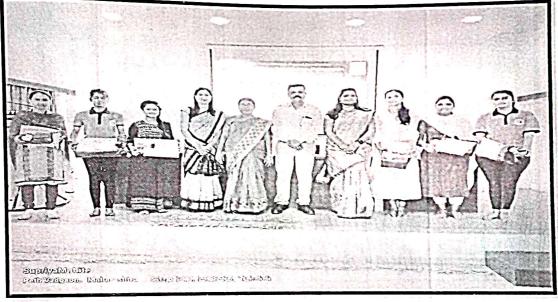

#### **Short Description of activity conducted:**

The Department of Botany, Shri Vijaysinha Yadav College Peth Vadgaon organized study tour at Mahalakshmi Temple and Mahalakshmi lake, Peth Vadgaon on 16/03/2024. Study tour was coordinated by Dr. S. V. Maske and Mr. D. M. Randhaye. 42 students of BSc-I have participated in this visit. We visited the Mahalakshmi temple and Lake at 8 am. Mahalakshmi Lake is a manmade reservoir situated at south side of Vadgaon village. It was constructed in 1882 by late Shri. Chhatrapati Shahu Maharaja of Kolhapur Empire. The lake was mainly constructed to provide drinking water and irrigation facilities for Peth Vadgaon population. The specimens from the diverse plant groups were observed, collected, identified, classified and preserved. The lake is surrounded by Eucalyptus plantation planted by the forest department and different plant species. The specimens from the diverse plant groups were studied with respect to observation, identification and classification.