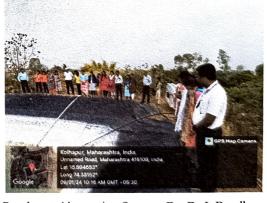

#### **Short Description of activity conducted:**

The Department of Botany, Shri Vijaysinha Yadav College Peth Vadgaon organized study tour at Mahalakshmi Temple and Mahalakshmi lake, Peth Vadgaon on 16/03/2024. Study tour was coordinated by Dr. S. V. Maske and Mr. D. M. Randhaye. 42 students of BSc-I have participated in this visit. We visited the Mahalakshmi temple and Lake at 8 am. Mahalakshmi Lake is a manmade reservoir situated at south side of Vadgaon village. It was constructed in 1882 by late Shri. Chhatrapati Shahu Maharaja of Kolhapur Empire. The lake was mainly constructed to provide drinking water and irrigation facilities for Peth Vadgaon population. The specimens from the diverse plant groups were observed, collected, identified, classified and preserved. The lake is surrounded by Eucalyptus plantation planted by the forest department and different plant species. The specimens from the diverse plant groups were studied with respect to observation, identification and classification.