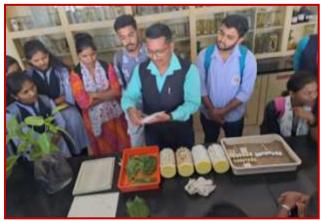

#### **Short Description of activity conducted:**

The Department of Botany, Shri Vijaysinha Yadav College Peth Vadgaon organized study tour at Mahalakshmi Temple and Mahalakshmi lake, Peth Vadgaon on 16/03/2024. Study tour was coordinated by Dr. S. V. Maske and Mr. D. M. Randhaye. 42 students of BSc-I have participated in this visit. We visited the Mahalakshmi temple and Lake at 8 am. Mahalakshmi Lake is a manmade reservoir situated at south side of Vadgaon village. It was constructed in 1882 by late Shri. Chhatrapati Shahu Maharaja of Kolhapur Empire. The lake was mainly constructed to provide drinking water and irrigation facilities for Peth Vadgaon population. The specimens from the diverse plant groups were observed, collected, identified, classified and preserved. The lake is surrounded by Eucalyptus plantation planted by the forest department and different plant species. The specimens from the diverse plant groups were studied with respect to observation, identification and classification.