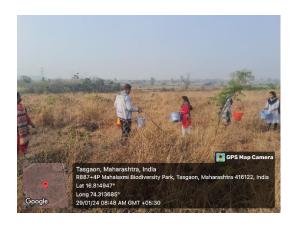

#### **Short Description of activity conducted:**

The Department of Botany, Shri Vijaysinha Yadav College Peth Vadgaon organized study tour at Mahalakshmi Temple and Mahalakshmi lake, Peth Vadgaon on 16/03/2024. Study tour was coordinated by Dr. S. V. Maske and Mr. D. M. Randhaye. 42 students of BSc-I have participated in this visit. We visited the Mahalakshmi temple and Lake at 8 am. Mahalakshmi Lake is a manmade reservoir situated at south side of Vadgaon village. It was constructed in 1882 by late Shri. Chhatrapati Shahu Maharaja of Kolhapur Empire. The lake was mainly constructed to provide drinking water and irrigation facilities for Peth Vadgaon population. The specimens from the diverse plant groups were observed, collected, identified, classified and preserved. The lake is surrounded by Eucalyptus plantation planted by the forest department and different plant species. The specimens from the diverse plant groups were studied with respect to observation, identification and classification.