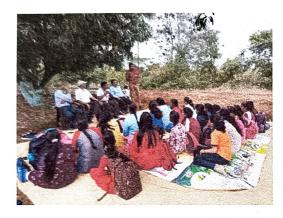

#### **Short Description of activity conducted:**

The Department of Botany, Shri Vijaysinha Yadav College Peth Vadgaon organized study tour at Mahalakshmi Temple and Mahalakshmi lake, Peth Vadgaon on 16/03/2024. Study tour was coordinated by Dr. S. V. Maske and Mr. D. M. Randhaye. 42 students of BSc-I have participated in this visit. We visited the Mahalakshmi temple and Lake at 8 am. Mahalakshmi Lake is a manmade reservoir situated at south side of Vadgaon village. It was constructed in 1882 by late Shri. Chhatrapati Shahu Maharaja of Kolhapur Empire. The lake was mainly constructed to provide drinking water and irrigation facilities for Peth Vadgaon population. The specimens from the diverse plant groups were observed, collected, identified, classified and preserved. The lake is surrounded by Eucalyptus plantation planted by the forest department and different plant species. The specimens from the diverse plant groups were studied with respect to observation, identification and classification.