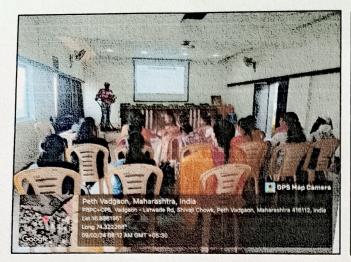

#### **Short Description of activity conducted:**

The Department of Botany, Shri Vijaysinha Yadav College Peth Vadgaon organized study tour at Mahalakshmi Temple and Mahalakshmi lake, Peth Vadgaon on 16/03/2024. Study tour was coordinated by Dr. S. V. Maske and Mr. D. M. Randhaye. 42 students of BSc-I have participated in this visit. We visited the Mahalakshmi temple and Lake at 8 am. Mahalakshmi Lake is a manmade reservoir situated at south side of Vadgaon village. It was constructed in 1882 by late Shri. Chhatrapati Shahu Maharaja of Kolhapur Empire. The lake was mainly constructed to provide drinking water and irrigation facilities for Peth Vadgaon population. The specimens from the diverse plant groups were observed, collected, identified, classified and preserved. The lake is surrounded by Eucalyptus plantation planted by the forest department and different plant species. The specimens from the diverse plant groups were studied with respect to observation, identification and classification.