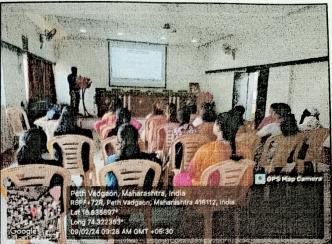

#### **Short Description of activity conducted:**

The Department of Botany, Shri Vijaysinha Yadav College Peth Vadgaon organized study tour at Mahalakshmi Temple and Mahalakshmi lake, Peth Vadgaon on 16/03/2024. Study tour was coordinated by Dr. S. V. Maske and Mr. D. M. Randhaye. 42 students of BSc-I have participated in this visit. We visited the Mahalakshmi temple and Lake at 8 am. Mahalakshmi Lake is a manmade reservoir situated at south side of Vadgaon village. It was constructed in 1882 by late Shri. Chhatrapati Shahu Maharaja of Kolhapur Empire. The lake was mainly constructed to provide drinking water and irrigation facilities for Peth Vadgaon population. The specimens from the diverse plant groups were observed, collected, identified, classified and preserved. The lake is surrounded by Eucalyptus plantation planted by the forest department and different plant species. The specimens from the diverse plant groups were studied with respect to observation, identification and classification.