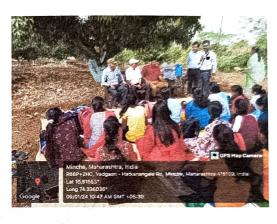

#### **Short Description of activity conducted:**

The Department of Botany, Shri Vijaysinha Yadav College Peth Vadgaon organized study tour at Mahalakshmi Temple and Mahalakshmi lake, Peth Vadgaon on 16/03/2024. Study tour was coordinated by Dr. S. V. Maske and Mr. D. M. Randhaye. 42 students of BSc-I have participated in this visit. We visited the Mahalakshmi temple and Lake at 8 am. Mahalakshmi Lake is a manmade reservoir situated at south side of Vadgaon village. It was constructed in 1882 by late Shri. Chhatrapati Shahu Maharaja of Kolhapur Empire. The lake was mainly constructed to provide drinking water and irrigation facilities for Peth Vadgaon population. The specimens from the diverse plant groups were observed, collected, identified, classified and preserved. The lake is surrounded by Eucalyptus plantation planted by the forest department and different plant species. The specimens from the diverse plant groups were studied with respect to observation, identification and classification.