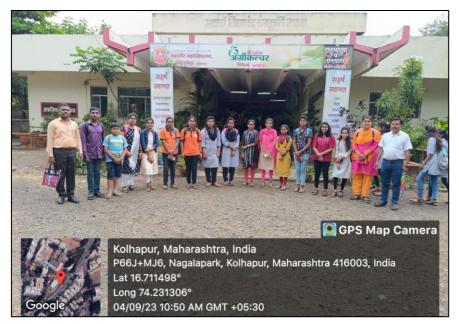

#### **Short Description of activity conducted:**

The Department of Botany, Shri Vijaysinha Yadav College Peth Vadgaon organized study tour at Mahalakshmi Temple and Mahalakshmi lake, Peth Vadgaon on 16/03/2024. Study tour was coordinated by Dr. S. V. Maske and Mr. D. M. Randhaye. 42 students of BSc-I have participated in this visit. We visited the Mahalakshmi temple and Lake at 8 am. Mahalakshmi Lake is a manmade reservoir situated at south side of Vadgaon village. It was constructed in 1882 by late Shri. Chhatrapati Shahu Maharaja of Kolhapur Empire. The lake was mainly constructed to provide drinking water and irrigation facilities for Peth Vadgaon population. The specimens from the diverse plant groups were observed, collected, identified, classified and preserved. The lake is surrounded by Eucalyptus plantation planted by the forest department and different plant species. The specimens from the diverse plant groups were studied with respect to observation, identification and classification.