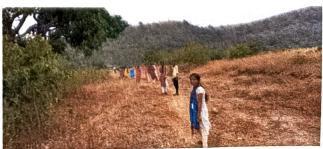

#### **Short Description of activity conducted:**

The Department of Botany, Shri Vijaysinha Yadav College Peth Vadgaon organized study tour at Mahalakshmi Temple and Mahalakshmi lake, Peth Vadgaon on 16/03/2024. Study tour was coordinated by Dr. S. V. Maske and Mr. D. M. Randhaye. 42 students of BSc-I have participated in this visit. We visited the Mahalakshmi temple and Lake at 8 am. Mahalakshmi Lake is a manmade reservoir situated at south side of Vadgaon village. It was constructed in 1882 by late Shri. Chhatrapati Shahu Maharaja of Kolhapur Empire. The lake was mainly constructed to provide drinking water and irrigation facilities for Peth Vadgaon population. The specimens from the diverse plant groups were observed, collected, identified, classified and preserved. The lake is surrounded by Eucalyptus plantation planted by the forest department and different plant species. The specimens from the diverse plant groups were studied with respect to observation, identification and classification.