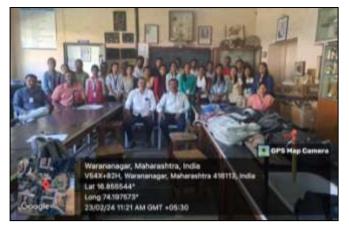

#### **Short Description of activity conducted:**

The Department of Botany, Shri Vijaysinha Yadav College Peth Vadgaon organized study tour at Mahalakshmi Temple and Mahalakshmi lake, Peth Vadgaon on 16/03/2024. Study tour was coordinated by Dr. S. V. Maske and Mr. D. M. Randhaye. 42 students of BSc-I have participated in this visit. We visited the Mahalakshmi temple and Lake at 8 am. Mahalakshmi Lake is a manmade reservoir situated at south side of Vadgaon village. It was constructed in 1882 by late Shri. Chhatrapati Shahu Maharaja of Kolhapur Empire. The lake was mainly constructed to provide drinking water and irrigation facilities for Peth Vadgaon population. The specimens from the diverse plant groups were observed, collected, identified, classified and preserved. The lake is surrounded by Eucalyptus plantation planted by the forest department and different plant species. The specimens from the diverse plant groups were studied with respect to observation, identification and classification.