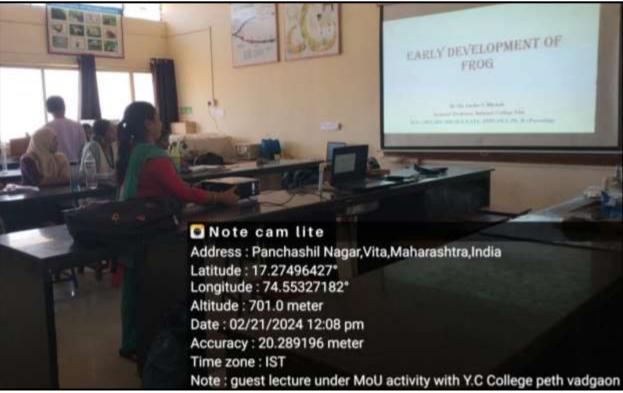

#### **Short Description of activity conducted:**

The Department of Botany, Shri Vijaysinha Yadav College Peth Vadgaon organized study tour at Mahalakshmi Temple and Mahalakshmi lake, Peth Vadgaon on 16/03/2024. Study tour was coordinated by Dr. S. V. Maske and Mr. D. M. Randhaye. 42 students of BSc-I have participated in this visit. We visited the Mahalakshmi temple and Lake at 8 am. Mahalakshmi Lake is a manmade reservoir situated at south side of Vadgaon village. It was constructed in 1882 by late Shri. Chhatrapati Shahu Maharaja of Kolhapur Empire. The lake was mainly constructed to provide drinking water and irrigation facilities for Peth Vadgaon population. The specimens from the diverse plant groups were observed, collected, identified, classified and preserved. The lake is surrounded by Eucalyptus plantation planted by the forest department and different plant species. The specimens from the diverse plant groups were studied with respect to observation, identification and classification.