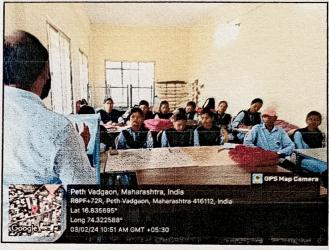

#### **Short Description of activity conducted:**

The Department of Botany, Shri Vijaysinha Yadav College Peth Vadgaon organized study tour at Mahalakshmi Temple and Mahalakshmi lake, Peth Vadgaon on 16/03/2024. Study tour was coordinated by Dr. S. V. Maske and Mr. D. M. Randhaye. 42 students of BSc-I have participated in this visit. We visited the Mahalakshmi temple and Lake at 8 am. Mahalakshmi Lake is a manmade reservoir situated at south side of Vadgaon village. It was constructed in 1882 by late Shri. Chhatrapati Shahu Maharaja of Kolhapur Empire. The lake was mainly constructed to provide drinking water and irrigation facilities for Peth Vadgaon population. The specimens from the diverse plant groups were observed, collected, identified, classified and preserved. The lake is surrounded by Eucalyptus plantation planted by the forest department and different plant species. The specimens from the diverse plant groups were studied with respect to observation, identification and classification.