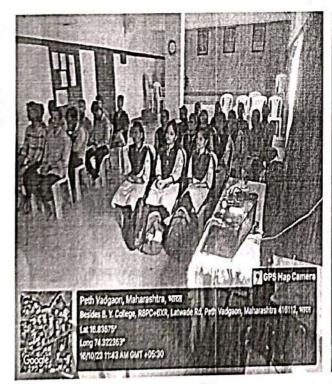

#### **Short Description of activity conducted:**

The Department of Botany, Shri Vijaysinha Yadav College Peth Vadgaon organized study tour at Mahalakshmi Temple and Mahalakshmi lake, Peth Vadgaon on 16/03/2024. Study tour was coordinated by Dr. S. V. Maske and Mr. D. M. Randhaye. 42 students of BSc-I have participated in this visit. We visited the Mahalakshmi temple and Lake at 8 am. Mahalakshmi Lake is a manmade reservoir situated at south side of Vadgaon village. It was constructed in 1882 by late Shri. Chhatrapati Shahu Maharaja of Kolhapur Empire. The lake was mainly constructed to provide drinking water and irrigation facilities for Peth Vadgaon population. The specimens from the diverse plant groups were observed, collected, identified, classified and preserved. The lake is surrounded by Eucalyptus plantation planted by the forest department and different plant species. The specimens from the diverse plant groups were studied with respect to observation, identification and classification.