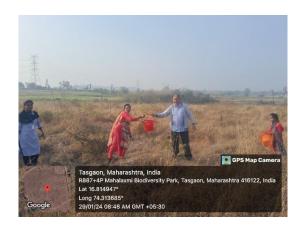

#### **Short Description of activity conducted:**

The Department of Botany, Shri Vijaysinha Yadav College Peth Vadgaon organized study tour at Mahalakshmi Temple and Mahalakshmi lake, Peth Vadgaon on 16/03/2024. Study tour was coordinated by Dr. S. V. Maske and Mr. D. M. Randhaye. 42 students of BSc-I have participated in this visit. We visited the Mahalakshmi temple and Lake at 8 am. Mahalakshmi Lake is a manmade reservoir situated at south side of Vadgaon village. It was constructed in 1882 by late Shri. Chhatrapati Shahu Maharaja of Kolhapur Empire. The lake was mainly constructed to provide drinking water and irrigation facilities for Peth Vadgaon population. The specimens from the diverse plant groups were observed, collected, identified, classified and preserved. The lake is surrounded by Eucalyptus plantation planted by the forest department and different plant species. The specimens from the diverse plant groups were studied with respect to observation, identification and classification.