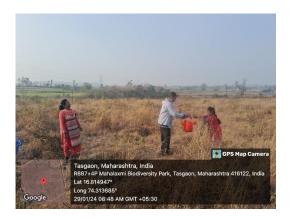

#### **Short Description of activity conducted:**

The Department of Botany, Shri Vijaysinha Yadav College Peth Vadgaon organized study tour at Mahalakshmi Temple and Mahalakshmi lake, Peth Vadgaon on 16/03/2024. Study tour was coordinated by Dr. S. V. Maske and Mr. D. M. Randhaye. 42 students of BSc-I have participated in this visit. We visited the Mahalakshmi temple and Lake at 8 am. Mahalakshmi Lake is a manmade reservoir situated at south side of Vadgaon village. It was constructed in 1882 by late Shri. Chhatrapati Shahu Maharaja of Kolhapur Empire. The lake was mainly constructed to provide drinking water and irrigation facilities for Peth Vadgaon population. The specimens from the diverse plant groups were observed, collected, identified, classified and preserved. The lake is surrounded by Eucalyptus plantation planted by the forest department and different plant species. The specimens from the diverse plant groups were studied with respect to observation, identification and classification.