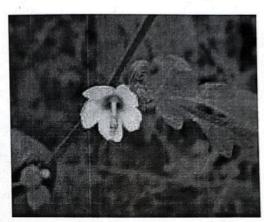

#### **Short Description of activity conducted:**

The Department of Botany, Shri Vijaysinha Yadav College Peth Vadgaon organized study tour at Mahalakshmi Temple and Mahalakshmi lake, Peth Vadgaon on 16/03/2024. Study tour was coordinated by Dr. S. V. Maske and Mr. D. M. Randhaye. 42 students of BSc-I have participated in this visit. We visited the Mahalakshmi temple and Lake at 8 am. Mahalakshmi Lake is a manmade reservoir situated at south side of Vadgaon village. It was constructed in 1882 by late Shri. Chhatrapati Shahu Maharaja of Kolhapur Empire. The lake was mainly constructed to provide drinking water and irrigation facilities for Peth Vadgaon population. The specimens from the diverse plant groups were observed, collected, identified, classified and preserved. The lake is surrounded by Eucalyptus plantation planted by the forest department and different plant species. The specimens from the diverse plant groups were studied with respect to observation, identification and classification.