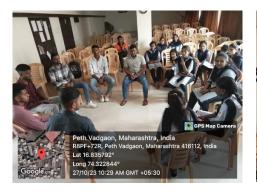

#### **Short Description of activity conducted:**

The Department of Botany, Shri Vijaysinha Yadav College Peth Vadgaon organized study tour at Mahalakshmi Temple and Mahalakshmi lake, Peth Vadgaon on 16/03/2024. Study tour was coordinated by Dr. S. V. Maske and Mr. D. M. Randhaye. 42 students of BSc-I have participated in this visit. We visited the Mahalakshmi temple and Lake at 8 am. Mahalakshmi Lake is a manmade reservoir situated at south side of Vadgaon village. It was constructed in 1882 by late Shri. Chhatrapati Shahu Maharaja of Kolhapur Empire. The lake was mainly constructed to provide drinking water and irrigation facilities for Peth Vadgaon population. The specimens from the diverse plant groups were observed, collected, identified, classified and preserved. The lake is surrounded by Eucalyptus plantation planted by the forest department and different plant species. The specimens from the diverse plant groups were studied with respect to observation, identification and classification.