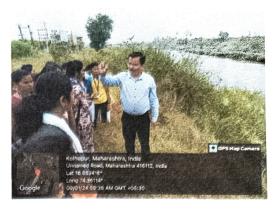

#### **Short Description of activity conducted:**

The Department of Botany, Shri Vijaysinha Yadav College Peth Vadgaon organized study tour at Mahalakshmi Temple and Mahalakshmi lake, Peth Vadgaon on 16/03/2024. Study tour was coordinated by Dr. S. V. Maske and Mr. D. M. Randhaye. 42 students of BSc-I have participated in this visit. We visited the Mahalakshmi temple and Lake at 8 am. Mahalakshmi Lake is a manmade reservoir situated at south side of Vadgaon village. It was constructed in 1882 by late Shri. Chhatrapati Shahu Maharaja of Kolhapur Empire. The lake was mainly constructed to provide drinking water and irrigation facilities for Peth Vadgaon population. The specimens from the diverse plant groups were observed, collected, identified, classified and preserved. The lake is surrounded by Eucalyptus plantation planted by the forest department and different plant species. The specimens from the diverse plant groups were studied with respect to observation, identification and classification.