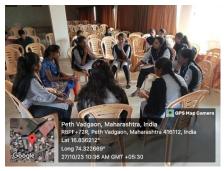

#### **Short Description of activity conducted:**

The Department of Botany, Shri Vijaysinha Yadav College Peth Vadgaon organized study tour at Mahalakshmi Temple and Mahalakshmi lake, Peth Vadgaon on 16/03/2024. Study tour was coordinated by Dr. S. V. Maske and Mr. D. M. Randhaye. 42 students of BSc-I have participated in this visit. We visited the Mahalakshmi temple and Lake at 8 am. Mahalakshmi Lake is a manmade reservoir situated at south side of Vadgaon village. It was constructed in 1882 by late Shri. Chhatrapati Shahu Maharaja of Kolhapur Empire. The lake was mainly constructed to provide drinking water and irrigation facilities for Peth Vadgaon population. The specimens from the diverse plant groups were observed, collected, identified, classified and preserved. The lake is surrounded by Eucalyptus plantation planted by the forest department and different plant species. The specimens from the diverse plant groups were studied with respect to observation, identification and classification.