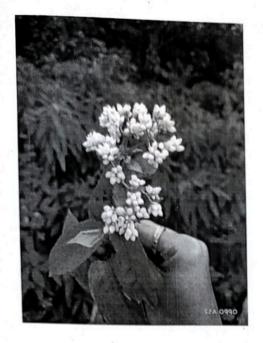

#### **Short Description of activity conducted:**

The Department of Botany, Shri Vijaysinha Yadav College Peth Vadgaon organized study tour at Mahalakshmi Temple and Mahalakshmi lake, Peth Vadgaon on 16/03/2024. Study tour was coordinated by Dr. S. V. Maske and Mr. D. M. Randhaye. 42 students of BSc-I have participated in this visit. We visited the Mahalakshmi temple and Lake at 8 am. Mahalakshmi Lake is a manmade reservoir situated at south side of Vadgaon village. It was constructed in 1882 by late Shri. Chhatrapati Shahu Maharaja of Kolhapur Empire. The lake was mainly constructed to provide drinking water and irrigation facilities for Peth Vadgaon population. The specimens from the diverse plant groups were observed, collected, identified, classified and preserved. The lake is surrounded by Eucalyptus plantation planted by the forest department and different plant species. The specimens from the diverse plant groups were studied with respect to observation, identification and classification.