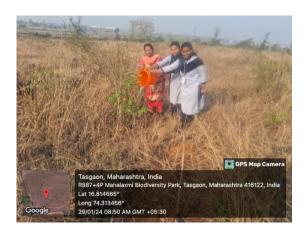

#### **Short Description of activity conducted:**

The Department of Botany, Shri Vijaysinha Yadav College Peth Vadgaon organized study tour at Mahalakshmi Temple and Mahalakshmi lake, Peth Vadgaon on 16/03/2024. Study tour was coordinated by Dr. S. V. Maske and Mr. D. M. Randhaye. 42 students of BSc-I have participated in this visit. We visited the Mahalakshmi temple and Lake at 8 am. Mahalakshmi Lake is a manmade reservoir situated at south side of Vadgaon village. It was constructed in 1882 by late Shri. Chhatrapati Shahu Maharaja of Kolhapur Empire. The lake was mainly constructed to provide drinking water and irrigation facilities for Peth Vadgaon population. The specimens from the diverse plant groups were observed, collected, identified, classified and preserved. The lake is surrounded by Eucalyptus plantation planted by the forest department and different plant species. The specimens from the diverse plant groups were studied with respect to observation, identification and classification.