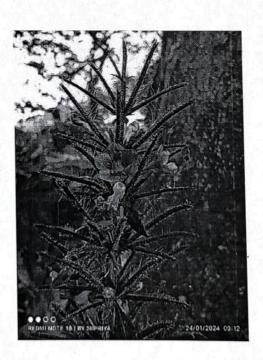

#### **Short Description of activity conducted:**

The Department of Botany, Shri Vijaysinha Yadav College Peth Vadgaon organized study tour at Mahalakshmi Temple and Mahalakshmi lake, Peth Vadgaon on 16/03/2024. Study tour was coordinated by Dr. S. V. Maske and Mr. D. M. Randhaye. 42 students of BSc-I have participated in this visit. We visited the Mahalakshmi temple and Lake at 8 am. Mahalakshmi Lake is a manmade reservoir situated at south side of Vadgaon village. It was constructed in 1882 by late Shri. Chhatrapati Shahu Maharaja of Kolhapur Empire. The lake was mainly constructed to provide drinking water and irrigation facilities for Peth Vadgaon population. The specimens from the diverse plant groups were observed, collected, identified, classified and preserved. The lake is surrounded by Eucalyptus plantation planted by the forest department and different plant species. The specimens from the diverse plant groups were studied with respect to observation, identification and classification.