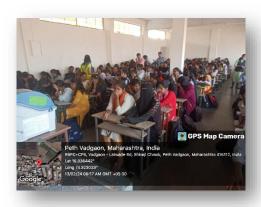

#### **Short Description of activity conducted:**

The Department of Botany, Shri Vijaysinha Yadav College Peth Vadgaon organized study tour at Mahalakshmi Temple and Mahalakshmi lake, Peth Vadgaon on 16/03/2024. Study tour was coordinated by Dr. S. V. Maske and Mr. D. M. Randhaye. 42 students of BSc-I have participated in this visit. We visited the Mahalakshmi temple and Lake at 8 am. Mahalakshmi Lake is a manmade reservoir situated at south side of Vadgaon village. It was constructed in 1882 by late Shri. Chhatrapati Shahu Maharaja of Kolhapur Empire. The lake was mainly constructed to provide drinking water and irrigation facilities for Peth Vadgaon population. The specimens from the diverse plant groups were observed, collected, identified, classified and preserved. The lake is surrounded by Eucalyptus plantation planted by the forest department and different plant species. The specimens from the diverse plant groups were studied with respect to observation, identification and classification.