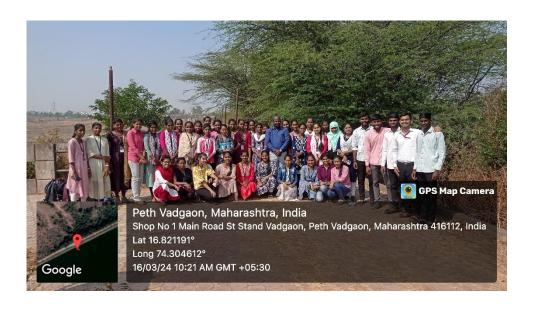

#### **Short Description of activity conducted:**

The Department of Botany, Shri Vijaysinha Yadav College Peth Vadgaon organized study tour at Mahalakshmi Temple and Mahalakshmi lake, Peth Vadgaon on 16/03/2024. Study tour was coordinated by Dr. S. V. Maske and Mr. D. M. Randhaye. 42 students of BSc-I have participated in this visit. We visited the Mahalakshmi temple and Lake at 8 am. Mahalakshmi Lake is a manmade reservoir situated at south side of Vadgaon village. It was constructed in 1882 by late Shri. Chhatrapati Shahu Maharaja of Kolhapur Empire. The lake was mainly constructed to provide drinking water and irrigation facilities for Peth Vadgaon population. The specimens from the diverse plant groups were observed, collected, identified, classified and preserved. The lake is surrounded by Eucalyptus plantation planted by the forest department and different plant species. The specimens from the diverse plant groups were studied with respect to observation, identification and classification.

#### Following table gives details of respondents:

| Sr. | Places Visited   | No. of total | Level   |
|-----|------------------|--------------|---------|
| No. |                  | respondents  |         |
|     |                  | Participated |         |
| 1   | Mahalakshmi Lake | 42           | College |