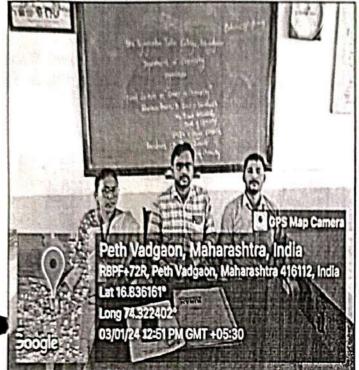

#### **Short Description of activity conducted:**

The Department of Botany, Shri Vijaysinha Yadav College Peth Vadgaon organized study tour at Mahalakshmi Temple and Mahalakshmi lake, Peth Vadgaon on 16/03/2024. Study tour was coordinated by Dr. S. V. Maske and Mr. D. M. Randhaye. 42 students of BSc-I have participated in this visit. We visited the Mahalakshmi temple and Lake at 8 am. Mahalakshmi Lake is a manmade reservoir situated at south side of Vadgaon village. It was constructed in 1882 by late Shri. Chhatrapati Shahu Maharaja of Kolhapur Empire. The lake was mainly constructed to provide drinking water and irrigation facilities for Peth Vadgaon population. The specimens from the diverse plant groups were observed, collected, identified, classified and preserved. The lake is surrounded by Eucalyptus plantation planted by the forest department and different plant species. The specimens from the diverse plant groups were studied with respect to observation, identification and classification.