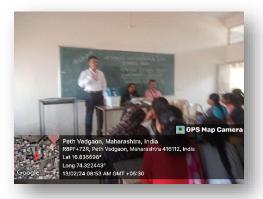

#### **Short Description of activity conducted:**

The Department of Botany, Shri Vijaysinha Yadav College Peth Vadgaon organized study tour at Mahalakshmi Temple and Mahalakshmi lake, Peth Vadgaon on 16/03/2024. Study tour was coordinated by Dr. S. V. Maske and Mr. D. M. Randhaye. 42 students of BSc-I have participated in this visit. We visited the Mahalakshmi temple and Lake at 8 am. Mahalakshmi Lake is a manmade reservoir situated at south side of Vadgaon village. It was constructed in 1882 by late Shri. Chhatrapati Shahu Maharaja of Kolhapur Empire. The lake was mainly constructed to provide drinking water and irrigation facilities for Peth Vadgaon population. The specimens from the diverse plant groups were observed, collected, identified, classified and preserved. The lake is surrounded by Eucalyptus plantation planted by the forest department and different plant species. The specimens from the diverse plant groups were studied with respect to observation, identification and classification.