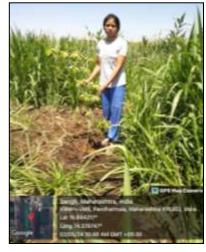

#### **Short Description of activity conducted:**

The Department of Botany, Shri Vijaysinha Yadav College Peth Vadgaon organized study tour at Mahalakshmi Temple and Mahalakshmi lake, Peth Vadgaon on 16/03/2024. Study tour was coordinated by Dr. S. V. Maske and Mr. D. M. Randhaye. 42 students of BSc-I have participated in this visit. We visited the Mahalakshmi temple and Lake at 8 am. Mahalakshmi Lake is a manmade reservoir situated at south side of Vadgaon village. It was constructed in 1882 by late Shri. Chhatrapati Shahu Maharaja of Kolhapur Empire. The lake was mainly constructed to provide drinking water and irrigation facilities for Peth Vadgaon population. The specimens from the diverse plant groups were observed, collected, identified, classified and preserved. The lake is surrounded by Eucalyptus plantation planted by the forest department and different plant species. The specimens from the diverse plant groups were studied with respect to observation, identification and classification.