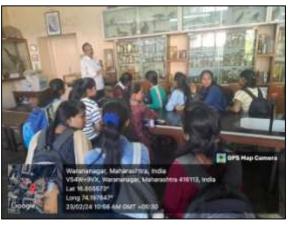

#### **Short Description of activity conducted:**

The Department of Botany, Shri Vijaysinha Yadav College Peth Vadgaon organized study tour at Mahalakshmi Temple and Mahalakshmi lake, Peth Vadgaon on 16/03/2024. Study tour was coordinated by Dr. S. V. Maske and Mr. D. M. Randhaye. 42 students of BSc-I have participated in this visit. We visited the Mahalakshmi temple and Lake at 8 am. Mahalakshmi Lake is a manmade reservoir situated at south side of Vadgaon village. It was constructed in 1882 by late Shri. Chhatrapati Shahu Maharaja of Kolhapur Empire. The lake was mainly constructed to provide drinking water and irrigation facilities for Peth Vadgaon population. The specimens from the diverse plant groups were observed, collected, identified, classified and preserved. The lake is surrounded by Eucalyptus plantation planted by the forest department and different plant species. The specimens from the diverse plant groups were studied with respect to observation, identification and classification.