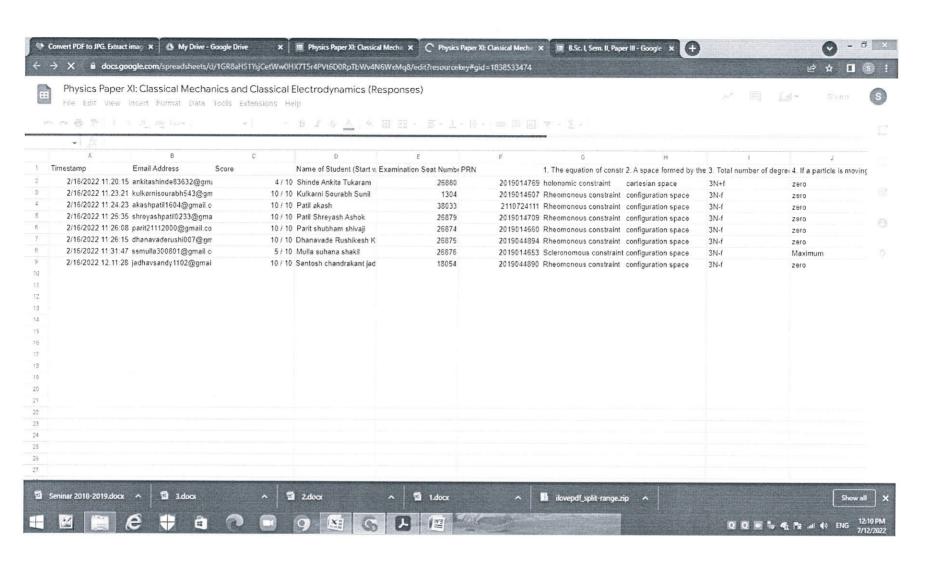

-----------|-----------|
| 1          | Marathi             | Pacres    | 9          | Physics             | asnicim   |
| 2          | Hindi               | 245       | 10         | Chemistry           | Kehir     |
| 3          | English             | Ell       | 11         | Zoology             | Xamor     |
| 4          | History             | Sennig    | 12         | Botany              | MON       |
| 5          | Geography           | En a of   | 13         | Mathematics         |           |
| 6          | Political Science   | Aug.      | 14         | Comp. Sci.          | Must      |
| 7          | Sociology           | Juny      | 15         | Microbiology        | RSpatkal  |
| 8          | Economics           | Talhan    | 16         | Commerce            | Sats      |











## SHRI VIJAYSINHA YADAV ARTS AND SCIENCE COLLEGE, PETHVADGAON

## DEPARTMENT OF SOCIOLOGY YEAR 2018-19

## B.A.-III, Semester-V and VI

## STUDENTS RESEARCH PROJECTS

| Sr.<br>No. | Title al of the Projects                                        | Name of the Students                                                                                                                                                                                                            | Status    | Remark |
|------------|-----------------------------------------------------------------|----------------------------------------------------------------------------------------------------------------------------------------------------------------------------------------------------------------------------