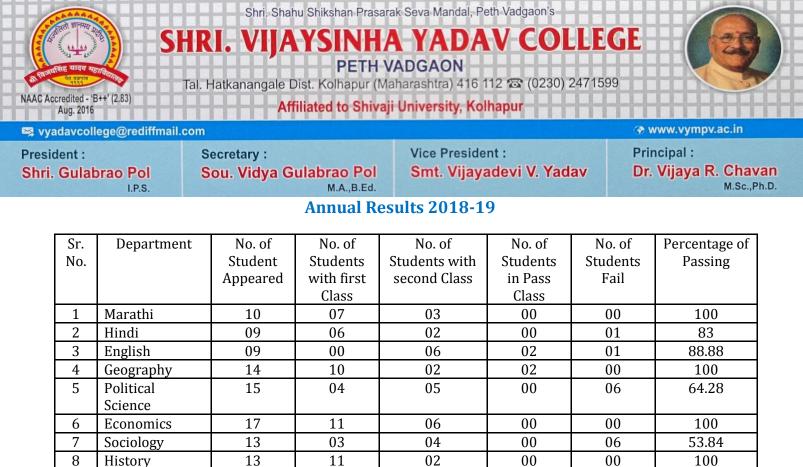

## Annual Results 2020-21

| Sr. | Department   | No. of   | Percentage |
|-----|--------------|----------|----------|----------|----------|----------|------------|
| No. |              | Student  | Students | Students | Students | Students | of Passing |
|     |              | Appeared | with     | with     | in Pass  | Fail     |            |
|     |              |          | first    | second   | Class    |          |            |
|     |              |          | Class    | Class    |          |          |            |
| 1   | Marathi      | 11       | 03       | 8        | 00       | 00       | 100        |
| 2   | Hindi        | 11       | 10       | 00       | 00       | 01       | 90.9       |
| 3   | English      | 13       | 07       | 02       | 00       | 04       | 69.23      |
| 4   | Geography    | 13       | 08       | 03       | 02       | 00       | 100        |
| 5   | Political    | 17       | 15       | 01       | 00       | 01       | 94         |
|     | Science      |          |          |          |          |          |            |
| 6   | Economics    | 13       | 11       | 01       | 00       | 01       | 92.3       |
| 7   | Sociology    | 16       | 12       | 00       | 00       | 04       | 75         |
| 8   | History      | 12       | 06       | 05       | 00       | 01       | 91.66      |
| 9   | Physics      | 10       | 08       | 02       | 00       | 00       | 100        |
| 10  | Chemistry    | 71       | 71       | 00       | 00       | 00       | 100        |
| 11  | Mathematics  | 23       | 23       | 00       | 00       | 00       | 100        |
| 12  | Botany       | 13       | 12       | 01       | 00       | 00       | 100        |
| 13  | Zoology      | 13       | 13       | 00       | 00       | 00       | 100        |
| 14  | Computer     | 31       | 31       | 00       | 00       | 00       | 100        |
|     | Science      |          |          |          |          |          |            |
| 15  | Microbiology | 40       | 40       | 00       | 00       | 00       | 100        |
|     | Total        | 307      | 270      | 23       | 2        | 12       | 96.09      |