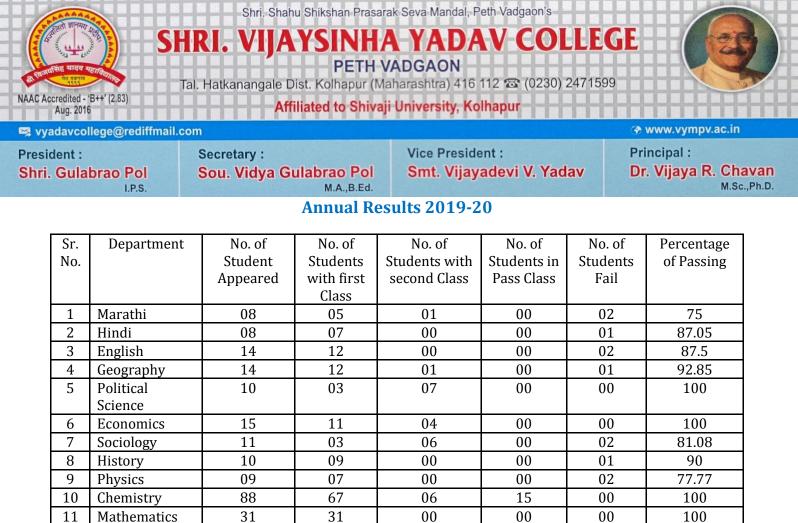

## Annual Results 2020-21

| Sr. | Department   | No. of   | Percentage |
|-----|--------------|----------|----------|----------|----------|----------|------------|
| No. |              | Student  | Students | Students | Students | Students | of Passing |
|     |              | Appeared | with     | with     | in Pass  | Fail     |            |
|     |              |          | first    | second   | Class    |          |            |
|     |              |          | Class    | Class    |          |          |            |
| 1   | Marathi      | 11       | 03       | 8        | 00       | 00       | 100        |
| 2   | Hindi        | 11       | 10       | 00       | 00       | 01       | 90.9       |
| 3   | English      | 13       | 07       | 02       | 00       | 04       | 69.23      |
| 4   | Geography    | 13       | 08       | 03       | 02       | 00       | 100        |
| 5   | Political    | 17       | 15       | 01       | 00       | 01       | 94         |
|     | Science      |          |          |          |          |          |            |
| 6   | Economics    | 13       | 11       | 01       | 00       | 01       | 92.3       |
| 7   | Sociology    | 16       | 12       | 00       | 00       | 04       | 75         |
| 8   | History      | 12       | 06       | 05       | 00       | 01       | 91.66      |
| 9   | Physics      | 10       | 08       | 02       | 00       | 00       | 100        |
| 10  | Chemistry    | 71       | 71       | 00       | 00       | 00       | 100        |
| 11  | Mathematics  | 23       | 23       | 00       | 00       | 00       | 100        |
| 12  | Botany       | 13       | 12       | 01       | 00       | 00       | 100        |
| 13  | Zoology      | 13       | 13       | 00       | 00       | 00       | 100        |
| 14  | Computer     | 31       | 31       | 00       | 00       | 00       | 100        |
|     | Science      |          |          |          |          |          |            |
| 15  | Microbiology | 40       | 40       | 00       | 00       | 00       | 100        |
|     | Total        | 307      | 270      | 23       | 2        | 12       | 96.09      |

| No. of student appeared | No. of student passed | Percentage of Passing |  |
|-------------------------|-----------------------|-----------------------|--|
| 307                     | 295                   | 96.09                 |  |