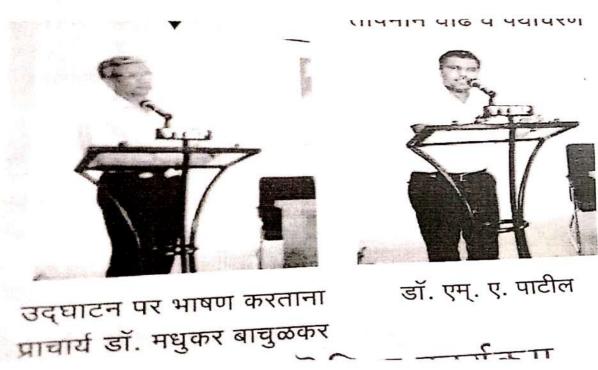

isis connected to the Ozone issues. The Dr. Bachulkar M.Y was second resource of this session. The theme was the session based on 'Impact of Greenhouses. Dr. Bachulkar M.Y expressed about the 'correlation of biodiversity and pollution'. He stated if we destroy the biodiversity of nature the pollution will rise and the extra amount of CO2 will damage to ozone.

The last session was the valedictory session. In this session, felicitated to the representative's student who have special contributed in the practical session. The practical session based on the group discussion and seminar. There are 92 students have been participated from the three colleges of Dange college cluster. Dr. Varsha Rani Sahadev welcome to all. Pawar R.I. given introductory speech. Patil S.S. mentions vote of thanks.



### तापमान वाढ व पर्यावरण







डॉ. आर. आर. साळुंखे

Manufal?
Patil M.A. DY.



Dr. Sahdev V.N. समन्वयक,

अग्रणी महाविद्यालय योजना श्री. विजयसिंह यादव महाविद्यालय गेठ वडगाव, ता. हातकणंगले, जि. कोल्हापूर.

श्री. विजयसिंह यादव महाविद्यालय पेठ वडगाव, जि. कोल्हापूर.

# SHRI VIJAYSINHA YADAV COLLEGE, PETH VADGAON (KOLHAPUR)

#### Department of Political Science Organized Two Days National Seminar on 'Changing Political Issues'

16th & 17th Feb., 2018 at 08.30 am to onward

-----

Name of the Activity : National Seminar

**Date and Time of activity conducted** : 17<sup>th</sup> & 18<sup>th</sup> Feb. 2018, at 8.30 am

Nature of Activity : Offline

Target Group : Students and Lecturers

**Number of online Participants** : 118

Name of Organizer : Department of Political Science

**Short Descri