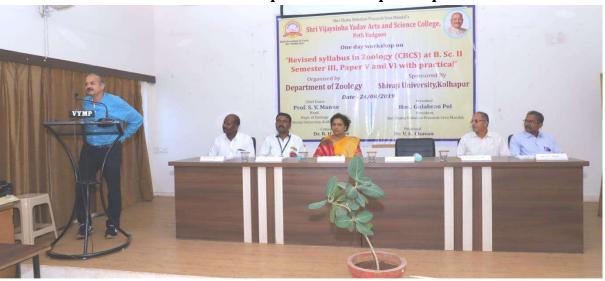

# **CRITERION III**

3.1.3.1: Total number of Seminars/conferences/workshops conducted by the institution year-wise during last five years

Report of the Seminars/conferences/workshops conducted by the institution during 2016-17 to 2020-21

# **Department of Zoology**

## **Activity report 2020-21**

Name of Activity: National Webinar on 'Present Scenario of Biodiversity and

Climate change'

Date and Time of activity conducted: 18 July 2020, 11.00 am

Target Group: Faculty and Students - all over India

### **Short Description of Activity Conducted:-**

On the occasion of **Birth anniversary of** founder of our institution late, **Shrimant Vijaysinha Yadav saheb** and **Foundation day of our College**, Department of Zoology organized one day **National Webinar on 'Present Scenario of Biodiversity and Climate change'**. Dr. Girish Jathar, Scientist and Assistant Director, BNHS, Mumbai was the resource person for this webinar. He delivered a lecture on **'Impact of Climate change on Biodiversity of India'** on the **Google meet platform**. About 310 participants from 12 states of India registered for this webinar through Google form out of which 100 were joined online on Google meet.