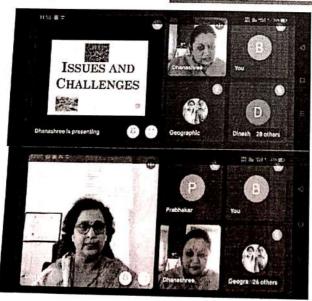

### **Activity Reporting Format: 2020-21**

Name of Activity: National Webinar "Soil Alive: Issue and Challenges" on

**National Soil Day** 

Date and time of activity conducted: 5<sup>th</sup> Dec. 2020, 10.00 a.m.

**Target Group:** Farmers, Teachers & Students

Number of Participants took the advantage: 253

Name of Organizer: Department of Chemistry & Geography

Name of the Resource Person: Dr. Madan Suryavanshi, Head, Dept. of

Geography, Dr. B. A. Marathwada University, Aurangabad.

Short description of activity conducted: The program was uploaded on Youtube. For social awareness on the occasion of "National Soil Day" to keep soil healthy and fertile our department organized webinar. In this program Dr. Balasaheb Jadhav has given preface of the program. Dr. Dinesh Bhandare has introduced to resource person. The resource person Dr. Madan Suryavanshi has delivered talk on "Soil Alive: Issue and Challenges" Principal Dr. Vijaya Chavan has addressed the presidential talk. Mrs. Renuka Pawar has expressed vote of thanks.