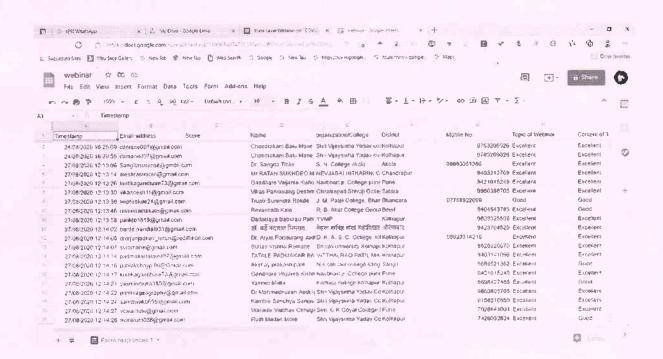

# **CRITERION III**

3.1.3.1: Total number of Seminars/conferences/workshops conducted by the institution year-wise during last five years

Report of the Seminars/conferences/workshops conducted by the institution during 2016-17 to 2020-21