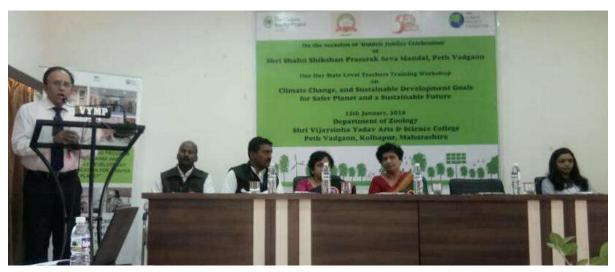

|  |  |  |  |
| PSO 10                                                                                                                    | Enhancement of scientific attitude & scientific hobbies                                           |  |  |  |  |
| PSO 11 Abilities to apply scientific methods, collection of scientific data, problem solving, Research Paper Writing, etc |                                                                                                   |  |  |  |  |
| PSO 12 Appreciation of the subject, contributions of scientists, scientific methods, scientific programs, etc             |                                                                                                   |  |  |  |  |





Date of report: - 12 January 2019

Coordinator Principal

## SHRI VIJAYSINHA YADAV COLLEGE, PETH VADGAON (KOLHAPUR)

## LEAD COLLEGE COORDINATION COMMITTEE

Year 2018-19/workshop-01

Title of the programme: - "Preparation of Youth Festival"

Chief Guest: -

Dr. R.V Gurav (director, student welfare,

Shivaji University, Kolhapur),

Milind sandi, Swstik Mali, Swpnil Yadav, Abhijit Patil

(Well-known Artists)

President: -

Dr. Vijaya Chavan (Principal, VYMP)

Venue: -

Auditorium Hall, VYMP, Pethvadgaon

Date and time :

21st August 2018 /9.00am to 4.30pm

Beneficiaries/Target group: - Graduate level artist's students of cluster

colleges

Corresponding CO's covered: - ....

Name of convener: - Dr.R. H. Atigre (Chairman, Cultural committee)

**Details Report:-**

The workshop is basicall