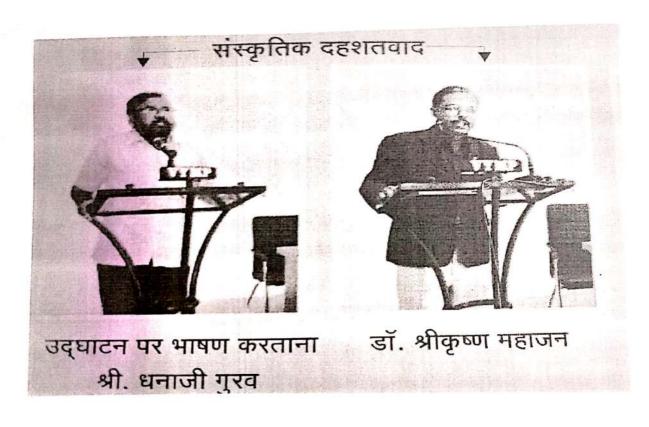

orism are focused on the weapon but only cultural terrorism focused as well as mind of

people, customs, traditions, festivals etc. Dr. Bachaulkar was the president of the function. He Express, if the student take responsibility on their shoulder every problem will be solve of the society. I hope the student participants of various colleges will be taken this responsibility. The third session based on the experimental and participation of the students. Group discussion, focus interview and special presentations have been taken from students. The students enthusiastically participate in this session.

Dr. Varsha Rani Sahadev welcome to all. Dr P.R. Nisargandh given introductory speech. Dr. Patil S.P., Pawar R.I. and all the non-teaching staff more contributed for the success this program.







Dr. Sahadev V.N. समन्वयक, अग्रणी महाविद्यालय योजना

श्री. विजयसिंह यादव् महाविद्यालय पेठ वडगाव, ता. हातकणंगले, जि. कोल्हापूर.

श्री. विजयसिंह यादव महाविद्यालय पेठ वडगाव, जि. कोल्हापूर.

# SHRI VIJAYSINHA YADAV COLLEGE, PETH VADGAON (KOLHAPUR)

# LEAD COLLEGE COORDINATION COMMITTEE

Year 2016-17/workshop-03

Title of the programme:

"Global warming and Environment"

**Chief Guest:** 

Dr. Patil M.A.

(Assistant professor, Department of Geography, VYMPV)

Dr. Bachulkar M.Y. (Principal, VYMP)

President: -

Dr. Bachulkar M.Y. (Principal, VYMP)

Venue: -

Auditorium Hall, VYMP, Peth Vadgaon

Date and time:

17th January 2017 /9.00am to 4.30pm

Beneficiaries/Target group:

Graduate students of cluster colleges

Corresponding CO's covered: - ...

Name of convener: - Patil S.S. (Assistant p