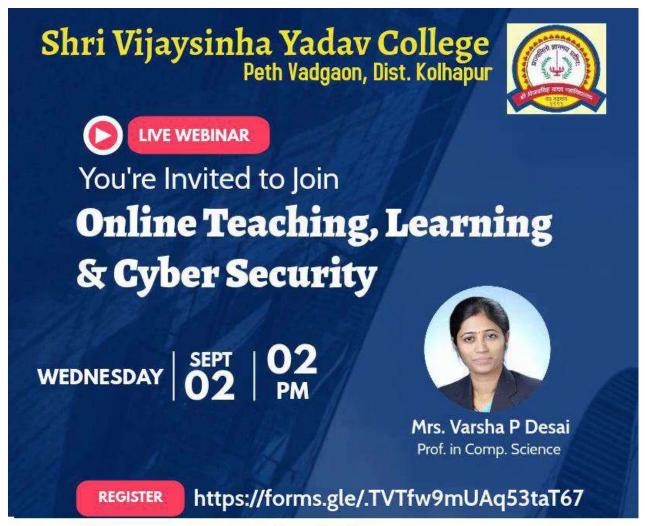

# Shri Vijaysinha Yadav Arts & Science College, Peth Vadgaon DEPARTMENT OF PHYSICS

Name of Activity: National Webinar on "Online Teaching, Learning and Cyber Security"

**Date and Time of activity conducted:** 02<sup>nd</sup> August 2020

**Target Group:** Student, teachers and Local Public

**Number of Students Involved:** 353 (more than 1000 view on You tube)

Name of Organizer: Department of Physic, Shri Vijaysinha Yadav

College, Pethvadgaon

Chief Guest of the Function: Mrs. Varsha P. Desai,

Assistant Professor, Department of Computer

Science, V. P. Institute of Management Studies and

Research, Sangali