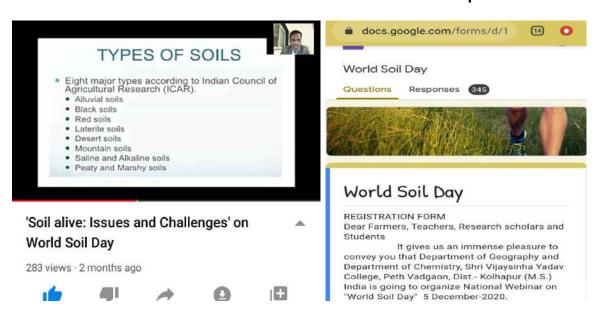

### **Activity Reporting Format: 2020-21**

Name of Activity: National Webinar "Soil Alive: Issue and Challenges" on

**National Soil Day** 

Date and time of activity conducted: 5<sup>th</sup> Dec. 2020, 10.00 a.m.

**Target Group:** Farmers, Teachers & Students

Number of Participants took the advantage: 253

Name of Organizer: Department of Chemistry & Geography

Name of the Resource Person: Dr. Madan Suryavanshi, Head, Dept. of

Geography, Dr. B. A. Marathwada University, Aurangabad.

Short description of activity conducted: The program was uploaded on Youtube. For social awareness on the occasion of "National Soil Day" to keep soil healthy and fertile our department organized webinar. In this program Dr. Balasaheb Jadhav has given preface of the program. Dr. Dinesh Bhandare has introduced to resource person. The resource person Dr. Madan Suryavanshi has delivered talk on "Soil Alive: Issue and Challenges" Principal Dr. Vijaya Chavan has addressed the presidential talk. Mrs. Renuka Pawar has expressed vote of thanks.

Po's and PSO's covered: Understand nature & cause of soil pollution.

Date of report: 6<sup>th</sup> Dec. 2020

Coordinator: Prof. Renuka Pawar Principal