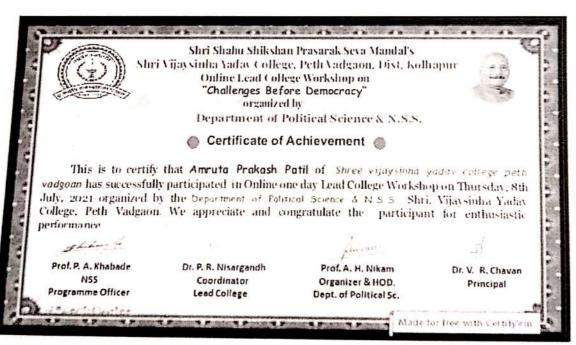

shop has been organized on "Challenges before Democracy "held on 08<sup>th</sup> 2021 with department of Political Science and N.S.S. Dr. Bhange Ravindra, Head of Department, Department of Political Science, Shivaji University, Kolhapur was the resource person.

There are two part of this workshop one is online presentation of the resources and second part of the workshop based on the questioner on the presentation of resources. The online workshop organized through platform of WhatsApp, google meet, YouTube, and Google form etc. More than 75 participants from cluster college and various part of Maharashtra have been participants through google meet at real time.

Dr. Vijaya Chavan, Principal, VYMP was the president of this function. Mr. Nikam A.H. was the coordinator of this workshop.







291 291 11:38 249 ...



#### lead workshop-3Democracy





Add group description Created by You, 7/6/71

Media, links, and docs





500



Custom notifications

Online Workshop on 'Challenges before the Dem,..

ज्यांना गुगल मिट च्या लिंक ला जॉर्डन होणे शक्य होत नाही त्यांनी या https://yearlu http://www.ti/mintoo.co/perfaces वर्षार्डन न्दावे

नमस्कार, अग्रणी महाविद्यालय योजने अंतर्गत राज्यशास्त्र विभाग, व NSS विभाग, श्री विजयसिंह याद्य मारायियालय, पेट सद्याय आसोजित 'लोकशाही रामोगिल अस्ताने' या विपयावयील अनिलाइन वार्यशास्त्र रि. २८ कुले २०२२ रोक, सकाकी १०:३० राजता अग्रजित केली जाणार आहे. या कार्यशास्त्र विभाग प्रमुख, शिवाजी विद्यापीट, कोज्वापुर याचे गार्यदर्शन लाभणार आहे. त्या मोयत एक प्रक्रायली ची लिक दिली जाईल प्रक्रायली प्रमुखनी स्वाचायालय केली अर्थाल, स्था नोकशाही आणि राविधान या वर