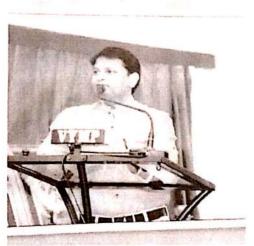

# Shri Vijaysinha Yadav Arts & Science College, Peth Vadgaon DEPARTMENT OF PHYSICS

Name of Activity: National Webinar on "Online Teaching, Learning and Cyber Security"

**Date and Time of activity conducted:** 02<sup>nd</sup> August 2020

**Target Group:** Student, teachers and Local Public

**Number of Students Involved:** 353 (more than 1000 view on You tube)

Name of Organizer: Department of Physic, Shri Vijaysinha Yadav

College, Pethvadgaon

Chief Guest of the Function: Mrs. Varsha P. Desai,

Assistant Professor, Department of Computer

Science, V. P. Institute of Management Studies and

Research, Sangali

# **Short Description of Activity Conducted:**

As we all know that due to COVID-19 pandemic all the Universities, colleges, and even schools all over the world are moving rapidly to online teaching and learning to curtail the spread of COVID-19 and this exposes all these educational institutes to a greater risk of cybercrime. There are so many examples of school, colleges have fall on victim to cyber-attacks. We think cybercrime is a real issue for business, but there are several risks specific to school and colleges.