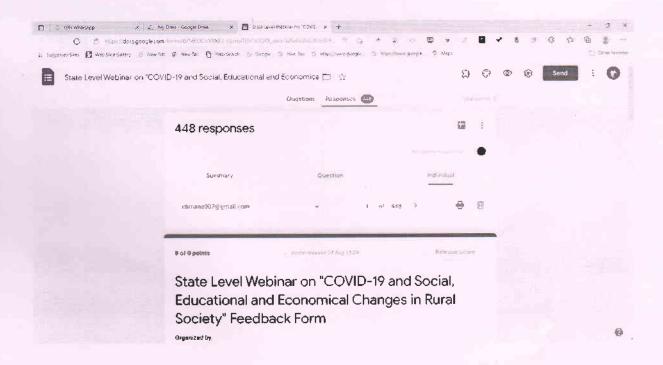

# **CRITERION III**

3.1.3.1: Total number of Seminars/conferences/workshops conducted by the institution year-wise during last five years

Report of the Seminars/conferences/workshops conducted by the institution during 2016-17 to 2020-21