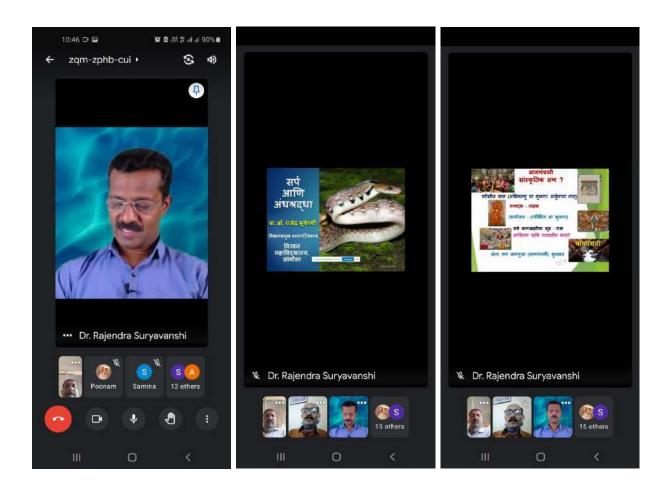

Name of Organizer: Department of Zoology and Botany

Name of the Resource Person: Dr. Rajendra Suryawanshi

Dept. of Botany, Sangola College, Sangola

### **Short Description of Activity Conducted:-**

Department of Zoology and Botany jointly organized one day **state level Webinar on 'Snakes: Myths and Facts'**. Dr. Rajendra Syryawanshi, Asso. Professor, Dept. of Botany, Sangola College, Sangola was the resource person for this webinar. About 100 Participants were actively participated online for this webinar.

Dr. Suryawanshi very nicely explained about snakes their habitat, food and feeding habit. He also spoke about the poisonous and non-poisonous snakes. His knowledge about snakes created immense curiosity in the minds of all participants'.