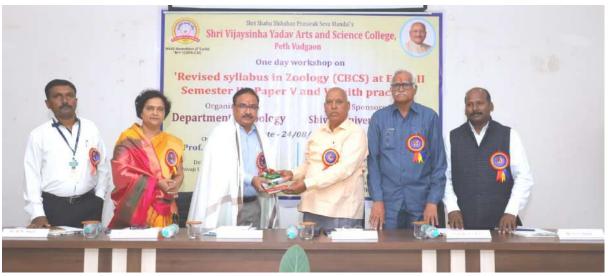

# SHRI VIJAYSINHA YADAV COLLEGE, PETHVADGAON Department of Mathematics 2020-2021

Name of Activity: Online Syllabus Change Workshop of B.Sc.III semester V

Date and Time of Activity: 23 January 2021

Target Group: Faculty of all Colleges affiliated to Shivaji University, Kolhapur

Name of Organizer: Department of Mathematics

Name of Resource Persons: Prof.Dr.S.H.Thakar, Dr.H.T.Dinde, Mr.H.V.Patil, Dr.S.A.Sajane.

Due to pandemic situation of COVID19, one day online workshop was arranged in our college through Google Meet. An invitation letter was sent to all the affiliated colleges. Totally 68 faculties were participated. Prof.Dr.S.H.Thakar inaugurated the workshop and delivered Key note address. The resource persons explained the depth of syllabus. All the participates received certificate through their email. Mr.D.B.Patil gave introductory speech and Principal gave presidential speech. Mr.A.P.Kumbhar gave vote of thanks.