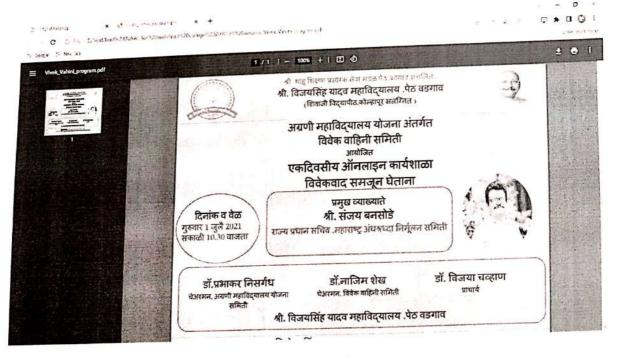

# "अतिथींचे विशेष मार्गदर्शन पर व्याख्यान अहवाल" (Gast Lecture (Online) Report)

समाजशास्त्र विभागाच्या वतीने दिनांक 20 ऑक्टोबर 2020 रोजी अतिथींचे विशेष मार्गदर्शन पर व्याख्यान हा उपक्रम घेण्यात आला त्याचा अहवाल पुढीलप्रमाणेः

विद्यार्थ्यांनी बी.ए. ची पदवी प्राप्त केल्यानंतर पदव्युत्तर शिक्षणासाठी भारतातील नामांकित शैक्षणिक संस्थांमध्ये प्रवेश मिळावा याकरिता कोणत्या पूर्वतयारीची आवश्यकता असते त्याच बरोबर विशेषतः समाजशास्त्राच्या विद्यार्थ्यांना करियर च्या कोणकोणत्या संधी उपलब्ध आहेत याची माहिती पदवीचे शिक्षण घेत असताना पदवीच्या अंतिम वर्षी ही माहिती प्राप्त होणे गरजेचे असते म्हणूनच अशी माहिती विद्यार्थ्यांना प्राप्त करून देण्यासाठी "विशेष अतिथींचे मार्गदर्शन पर व्याख्यांन "आयोजित करण्यात आले. मार्गदर्शन करण्यासाठी साधन व्यक्ती म्हणून, सोमनाथ वाघमारे हे IIIS, मुंबई या संस्थेतील पी. एचडी. चे स्कॉलर लाभले. श्री.सोमनाथ वाघमारे यांनी समाजशास्त्र या विषयाची पदवी प्राप्त केल्यानंतर पदव्युत्तर शिक्षणासाठी भारतात कोणत्या नामांकित शैक्षणिक संस्था आहेत आणि या शैक्षणिक संस्थांमध्ये प्रवेश प्रक्रिया कशी असते. या परीक्षेची तयारी करण्यासाठी कोणते-कोणते ग्रंथ आवश्यक आहेत. शिवाय कोण कोणती कौशल्ये अवगत करणे आवश्यक आहेत. तसेच करियर च्या कोण-कोणत्या संधी प्राप्त आहेत याबाबतचे सखोल मार्गदर्शन केले. या मार्गदर्शनाचा लाभ समाजशास्त्र विभागातील बावीस विद्यार्थ्यांनी घेतला. सदर कार्यक्रमाचे समन्वयक म्हणून डॉ. पी. आर. निसर्गंध व प्रमुख डॉ. अशोक चव्हाण यांनी काम पाहीले.