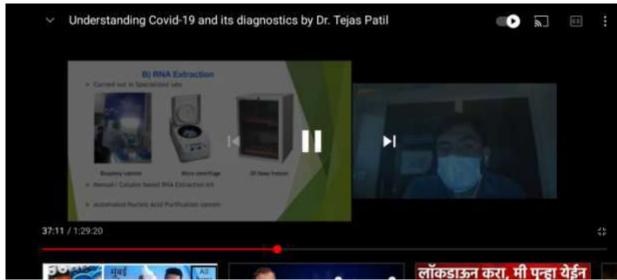

### **Short Description of Activity Conducted:-**

On the occasion of **Birth anniversary of** founder of our institution late, **Shrimant Vijaysinha Yadav saheb** and **Foundation day of our College**, Department of Zoology organized one day **National Webinar on 'Present Scenario of Biodiversity and Climate change'**. Dr. Girish Jathar, Scientist and Assistant Director, BNHS, Mumbai was the resource person for this webinar. He delivered a lecture on **'Impact of Climate change on Biodiversity of India'** on the **Google meet platform**. About 310 participants from 12 states of India registered for this webinar through Google form out of which 100 were joined online on Google meet.

Dr. Jathar sir very nicely explained about basics of Biodiversity and climate change as well as its impact on biodiversity. His experiences while working in different wildlife sanctuaries and national parks and his knowledge about biodiversity created immense curiosity in the minds of all participants'.