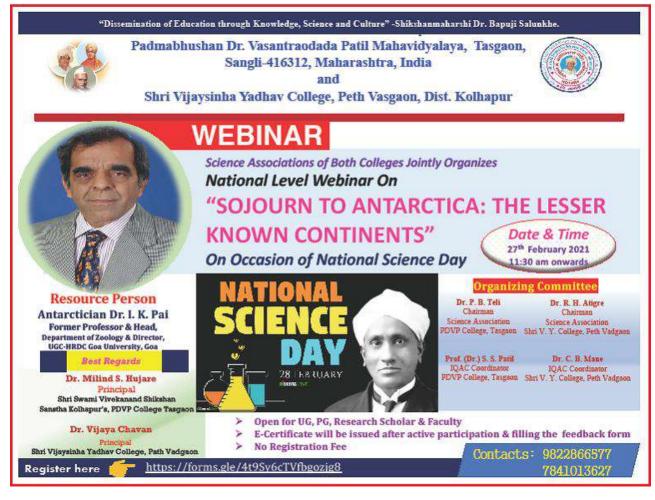

# **CRITERION III**

3.1.3.1: Total number of Seminars/conferences/workshops conducted by the institution year-wise during last five years

Report of the Seminars/conferences/workshops conducted by the institution during 2016-17 to 2020-21