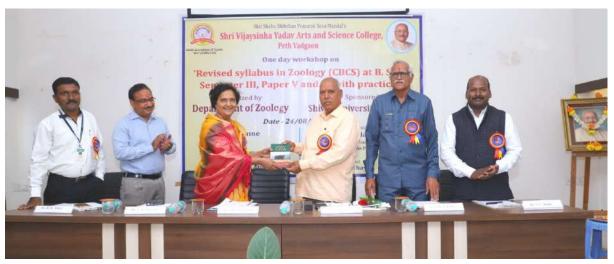

# **CRITERION III**

3.1.3.1: Total number of Seminars/conferences/workshops conducted by the institution year-wise during last five years

Report of the Seminars/conferences/workshops conducted by the institution during 2016-17 to 2020-21

# **Department of Zoology**

## **Activity report 2020-21**

Name of Activity: National Webinar on 'Present Scenario of Biodiversity and

Climate change'

Date and Time of activity conducted: 18 July 2020, 11.00 am

Target Group: Faculty and Students - all over India