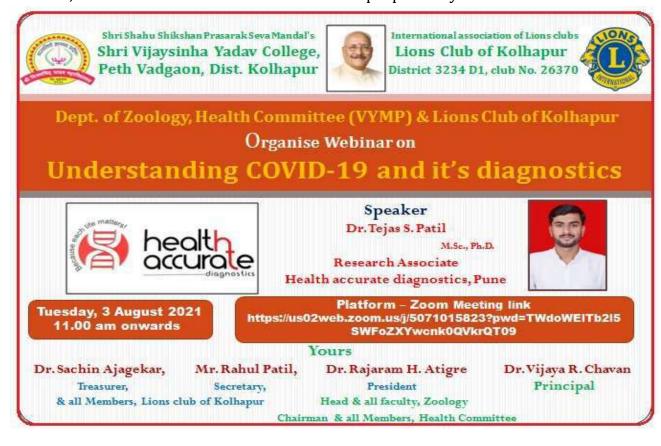

vity**

The Health Committee and department of Zoology in association with Lions club of Kolhapur organized Webinar on Understanding COVID-19 & its Diagnostics for all students of science faculty. The programme was organized online on Zoom platform. Dr. Tejas Patil, Research Associate, Health accurate diagnostics, Pune delivered a talk on Understanding COVID-19 & its Diagnostics. He also gave a live demo of testing for COVID-19 like rt-PCR, antigen test, etc for all participants. Prin. Dr. Vijaya Chavan delivered presidential speech for the programme.

Welcome and preface was given by Dr. Rajaram Atigre, Chairman, Health committee & Head, Dept. of Zoology. Guest's intro was given by **Dr. Mahmad Patel,** Member, Health Committee. Vote of Thanks was proposed by **Lion Dr. Sunil Gaikwad**.







Date of Report - 04-08-2021

Head, Dept. of Zoology & Chairman Health committee

**Principal**Shri VY College, Peth Vadgaon

## Shri Vijaysinha Yadav College, Peth Vadgaon Department of Sociology

Report -2020-2021

on

### EXTENSION ACTIVITIES /OUTREACH PROGRAMS FOR SOCIETY

01)Name of Activity: - STATE LEVEL WEBINAR

02) Theme of the Activity:

"WOMEN EMPOWERMENT AND REALITIES"

03)Date and Time of Activity Conducted: -

7th August 2021, 11a.m. to12.45p.m.

04) Target Group: B.A.-(sociology) students and others

05) Number of Participants: -

Goggle form: -140/ YouTube: -250 and Google Meet-100

06)Name of Organizer: Department of Sociology with the celebration of Devchand College, Arjun Nagar. (As a part of MOU Activity)

07)Name of the Resources Person: -

ANURADHA BHOSLE, (Emine