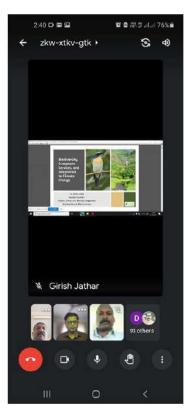

Number of Students/Teachers took the advantage: 100

Name of Organizer: Department of Zoology

Name of the Resource Person: Dr. Girish Jathar, BNHS, Mumbai

### **Short Description of Activity Conducted:-**

On the occasion of **Birth anniversary of** founder of our institution late, **Shrimant Vijaysinha Yadav saheb** and **Foundation day of our College**, Department of Zoology organized one day **National Webinar on 'Present Scenario of Biodiversity and Climate change'**. Dr. Girish Jathar, Scientist and Assistant Director, BNHS, Mumbai was the resource person for this webinar. He delivered a lecture on **'Impact of Climate change on Biodiversity of India'** on the **Google meet platform**. About 310 participants from 12 states of India registered for this webinar through Google form out of which 100 were joined online on Google meet.

Dr. Jathar sir very nicely explained about basics of Biodiversity and climate change as well as its impact on biodiversity. His experiences while working in different wildlife sanctuaries and national parks and his knowledge about biodiversity created immense curiosity in the minds of all participants'.