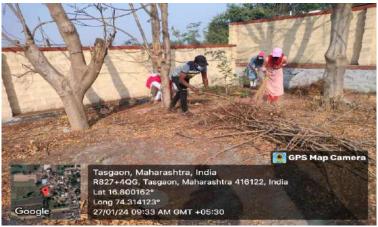

# Shri Vijaysinha Yadav Arts & Science College, Peth Vadgaon DEPARTMENT OF PHYSICS

1. Name of Activity: Installation of Climate Clock

2. Date and Time of

activity conducted: 20th June 2023

**3. Target Group:** Student, teachers and Local Public

4. Number of

**Students Involved:** 50

**5. Name of Organizer:** Department of Physic

Shri Vijaysinha Yadav College, Pethvadgaon

6. Chief Guest of the

**Function:** Dr. H. T. Jadhav,

Member, Energy Swaraj Foundation, (NGO by Dr. Chetan

Solanki, Professor at IITB)

#### Introduction

Dr. H. T. Jadhav, Member, Energy Swaraj Foundation, is installed a climate two climate clocks on the wall of college.

#### The Climate Clock

The Climate Clock is a visual representation of the urgency of the climate crisis. It shows the time left before the planet reaches 1.5°C of global warming. The clock also shows the amount of CO2 already emitted, and the global warming to date.

The Climate Clock factors in current emission trends. According to recent estimates, only 500 billion tones of carbon dioxide can be emitted from 2020 onwards if we are to stay below the 1.5 C threshold. Global emissions have already hit 80 billion tones since then.

# Conclusion

The Climate Clock strives to create awareness for the fight against climate change. It shares sustainable changes people can make to their everyday lives to help to contribute to slowing the clock.