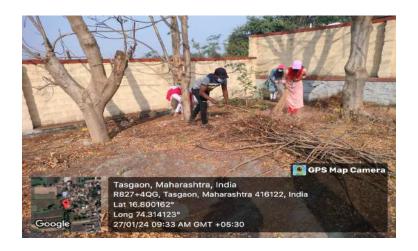

# Shri Vijaysinha Yadav Arts & Science College, Peth Vadgaon DEPARTMENT OF PHYSICS

1. Name of Activity: Installation of Climate Clock

2. Date and Time of

activity conducted: 20th June 2023

**3. Target Group:** Student, teachers and Local Public

4. Number of

**Students Involved:** 50

**5. Name of Organizer:** Department of Physic

Shri Vijaysinha Yadav College, Pethvadgaon

6. Chief Guest of the

**Function:** Dr. H. T. Jadhav,

Member, Energy Swaraj Foundation, (NGO by Dr. Chetan

#### Introduction

Dr. H. T. Jadhav, Member, Energy Swaraj Foundation, is installed a climate two climate clocks on the wall of college.

#### The Climate Clock

The Climate Clock is a visual representation of the urgency of the climate crisis. It shows the time left before the planet reaches 1.5°C of global warming. The clock also shows the amount of CO2 already emitted, and the global warming to date.