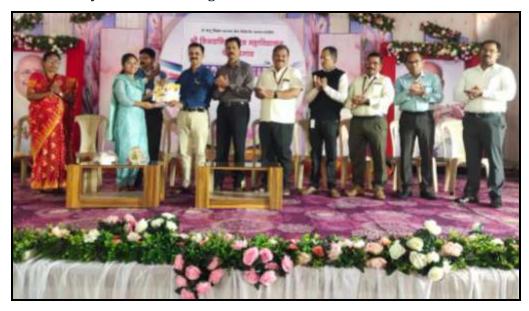

# **Vijaywant Mohotsav - Dance Competition**

Name of Activity- Participation in Dance Competition

Date and Time of activity conducted-16-07-2023, 10.00 am

Target Group- B. A., B. Com., B. Sc. Students

Number of participants: 21

Name of Organizer- Shri Shahu Shikshan Prasarak Seva

Mandal, Peth Vadgaon

**Cultural Committee - VYMP** 

### **Detailed Report-**

Shri Shahu Shikshan Prasarak Seva Mandal, Peth Vadgaon, organized Dance competition on Sunday, 16-07-2023 during Vijaywant Mohotsav. Cultural committee of our college participated in this competition. Total 21 students participated and presented 07 performances on stage. The selection of the performances in the college was done by the committee. Selected students were guided for their better performance.