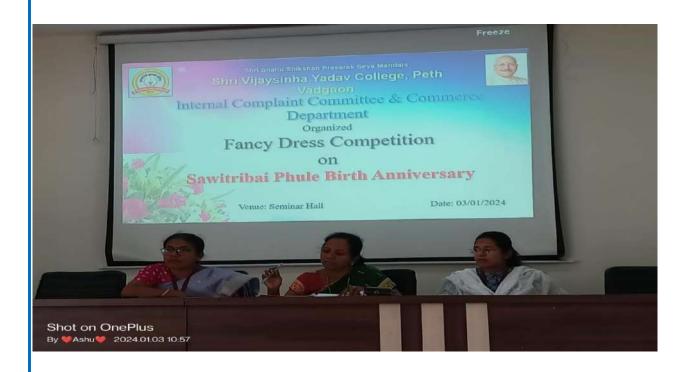

# **Activity report 2023-43**

# **Vijaywant Mohotsav - Dance Competition**

Name of Activity- Participation in Dance Competition

Date and Time of activity conducted-16-07-2023, 10.00 am

Target Group- B. A., B. Com., B. Sc. Students

Number of participants: 21

Name of Organizer- Shri Shahu Shikshan Prasarak Seva

Mandal, Peth Vadgaon

**Cultural Committee - VYMP** 

### **Detailed Report-**

Shri Shahu Shikshan Prasarak Seva Mandal, Peth Vadgaon, organized Dance competition on Sunday, 16-07-2023 during Vijaywant Mohotsav. Cultural committee of our college participated in this competition. Total 21 students participated and presented 07 performances on stage. The selection of the performances in the college was done by the committee. Selected students were guided for their better performance.