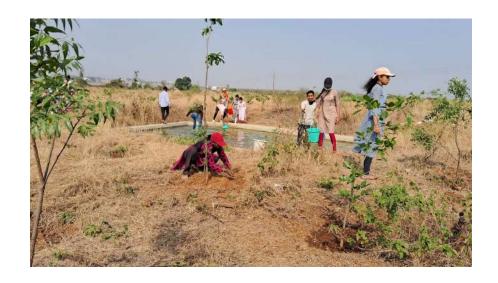

# Shri Vijaysinha Yadav Arts & Science College, Peth Vadgaon DEPARTMENT OF PHYSICS

1. Name of Activity: Installation of Climate Clock

2. Date and Time of

activity conducted: 20th June 2023

**3. Target Group:** Student, teachers and Local Public

4. Number of

**Students Involved:** 50

**5. Name of Organizer:** Department of Physic

Shri Vijaysinha Yadav College, Pethvadgaon

6. Chief Guest of the

**Function:** Dr. H. T. Jadhav,

Member, Energy Swaraj Foundation, (NGO by Dr. Chetan

#### Introduction

Dr. H. T. Jadhav, Member, Energy Swaraj Foundation, is installed a climate two climate clocks on the wall of college.

#### The Climate Clock

The Climate Clock is a visual representation of the urgency of the climate crisis. It shows the time left before the planet reaches 1.5°C of global warming. The clock also shows the amount of CO2 already emitted, and the global warming to date.