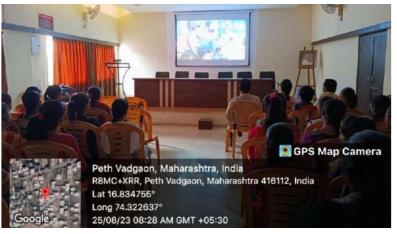

#### **Short Description of activity conducted:**

The Vijay Green Club and Department of Geography jointly organized **Broadcasting of 'Chandrayaan-3 & ISRO'** on 25<sup>th</sup> August, 2023 at 07.30 to 9.00 am for B.A. and B.Com. Part-I, and B.A. Part-III Geography students. Total 154 students attended for this programme. The video was based on the History of ISRO i.e., start from the establishment of ISRO by Former Prime Minister Pandit Nehru to the present. It comprised the contribution of various scientists like, Vikram Sarabhai, Homi Bhabha, A.P.J. Abdul Kalam. Later in this video, we also viewed the video clip of Talk between Former P.M. Indira Gandhi and First person enter space Rakesh Sharma. The video clip continued with Failure of Chandrayaan-2 and Success of Chandrayaan-3 mission. Dr. D. J. Bhandare and Prof. Dr. M. A. Patil informed about every part of video clip. President Prof. Dr. B. S. Jadhav traced on the awareness of the research work on every developmental aspect related to the nation. For this programme, IQAC Coordinator Dr. Amar Powar was present.

#### **Photo Plates of Drive**

Prof. B. S. Jadhav introduced the Chandrayaan-3 mission broadcasting

Students attended the programme

Date of Report: 28th March, 2023.

(Dr. B. S. Jadhav)

Head

Department of Geography
Shri. Vijaysinha Yadav College
Peth Vadgaon, Dist. Kolhapur.