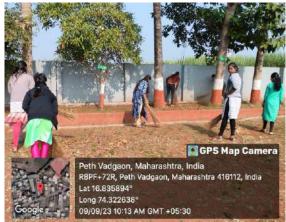

# Shri Vijaysinha Yadav Arts & Science College, Peth Vadgaon DEPARTMENT OF PHYSICS

1. Name of Activity: Installation of Climate Clock

2. Date and Time of

activity conducted: 20th June 2023

**3. Target Group:** Student, teachers and Local Public

4. Number of

**Students Involved:** 50

**5. Name of Organizer:** Department of Physic

Shri Vijaysinha Yadav College, Pethvadgaon

6. Chief Guest of the

**Function:** Dr. H. T. Jadhav,

Member, Energy Swaraj Foundation, (NGO by Dr. Chetan

Solanki, Professor at IITB)

#### Introduction

Dr. H. T. Jadhav, Member, Energy Swaraj Foundation, is installed a climate two climate clocks on the wall of college.

#### The Climate Clock

The Climate Clock is a visual representation of the urgency of the climate crisis. It shows the time left before the planet reaches 1.5°C of global warming. The clock also shows the amount of CO2 already emitted, and the global warming to date.