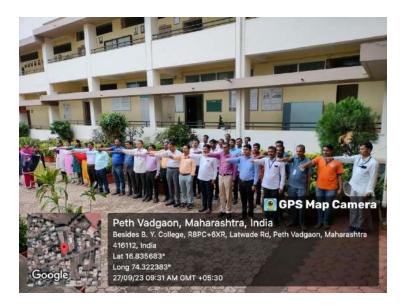

#### **Report on Blood Donation Camp**

Occasion: Birth Anniversary of Shri Vijaysinha Yadav Saheb

**Date:** 18th July 2023

Organized by: NSS Unit, Shri Vijaysinha Yadav College, Pethvadgaon

Venue: College Auditorium

#### Introduction

To commemorate the Birth Anniversary of Shri Vijaysinha Yadav Saheb, the NSS Unit of Shri Vijaysinha Yadav College, Pethvadgaon, organized a **Blood Donation Camp** on 18th July 2023. This noble initiative aimed to contribute to saving lives while fostering a spirit of social responsibility and compassion among students and faculty.

## **Inauguration Ceremony**

The event was inaugurated by the **Hon'ble President of the Institute, Shri. Gulabraoji Pol**, and the **Secretary of the Institute, Sou. Vidhyatai Pol**.

- In their addresses, they emphasized the importance of blood donation as a selfless act of service and encouraged students and volunteers to actively participate in social initiatives.
- Shri. A. H. Nikam, Principal of the College, extended a warm welcome to the dignitaries and donors, highlighting the college's commitment to community welfare and student involvement in such endeavors.

### **Participation and Impact**

- A total of **102 donors**, including students, faculty members, and community volunteers, contributed to the camp's success.
- The event witnessed enthusiastic participation, reflecting the collective dedication toward helping those in need.
- The blood collected during the camp will be used to save lives and support patients requiring transfusions in emergencies.