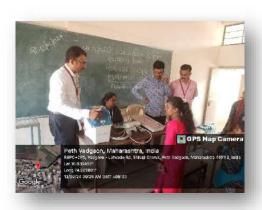

# **Short Description of activity conducted:**

As per the letter by the U. G. C. 12 August to 18 August 2023 need to celebrate as Anti ragging Week and 12<sup>th</sup> August as Anti Raging Day. Therefore Discipline Anti ragging and code of conduct committee and Internal Complaint Committee has organized invited talk on the topic 'Anti Ragging Day' in order to create awareness in the students regarding the ragging of students laws, punishments for the ragging. Advocate Sachin Bobhate has explained about the ragging different inclusions of the ragging, as well as the laws against the ragging and the punishments for the ragging. The police sub inspector Mrs. Priyanka Khade (Gaikwad) has explained about the rules and regulations of the traffic to the students as well as punishments and laws about the traffic. Internal complaint Committee chairman Prof. (Dr.) Varsharani Sahadev has made aware students about the internal complaint committee and the precautions need to take against the girl students. President of this programme was Incharge principal of the college Shri Adhikrao H. Nikam. The Chairman of the Discipline Anti ragging and code of conduct committee Mr. Sunil Patil introduced the programme. Mr. D. B. Patil introduced the guest. Prof. (Dr.) Varsharani Sahadev

expressed vote of thanks. Dr. R. H. Atigare has anchored the programme. Mrs. R. A. Pawar contributed to succeed the programme.

**Outcome of the Activity:** The said programme is helpful to create awareness among students about the ragging and rules regulations and laws about the ragging. As well as it is helpful to the students about the traffic rules and laws. This programme has also created awareness among the students about the function of internal complaint committee.

Photo plate
INVITED TALK ON "ANTI- RAGGING DAY"

Mr. Sunil Patil Chairman Discipline & Anti Ragging Prof (Dr.) Varsharani N. Sahadev Chairman, ICC