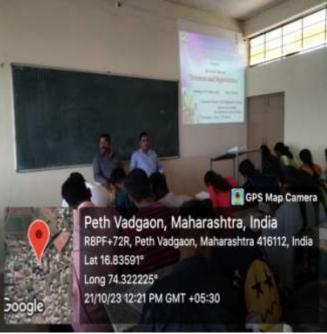

#### **Short Description of activity conducted:**

The Vijay Green Club and Department of Geography jointly organized **Broadcasting of 'Chandrayaan-3 & ISRO'** on 25<sup>th</sup> August, 2023 at 07.30 to 9.00 am for B.A. and B.Com. Part-I, and B.A. Part-III Geography students. Total 154 students attended for this programme. The video was based on the History of ISRO i.e., start from the establishment of ISRO by Former Prime Minister Pandit Nehru to the present. It comprised the contribution of various scientists like, Vikram Sarabhai, Homi Bhabha, A.P.J. Abdul Kalam. Later in this video, we also viewed the video clip of Talk between Former P.M. Indira Gandhi and First person enter space Rakesh Sharma. The video clip continued with Failure of Chandrayaan-2 and Success of Chandrayaan-3 mission. Dr. D. J. Bhandare and Prof. Dr. M. A. Patil informed about every part of video clip. President Prof. Dr. B. S. Jadhav traced on the awareness of the research work on every developmental aspect related to the nation. For this programme, IQAC Coordinator Dr. Amar Powar was present.

#### **Photo Plates of Drive**

Prof. B. S. Jadhav introduced the Chandrayaan-3 mission broadcasting

Students attended the programme

Date of Report: 28th March, 2023.

(Dr. B. S. Jadhav)

Head

Department of Geography
Shri. Vijaysinha Yadav College
Peth Vadgaon, Dist. Kolhapur.