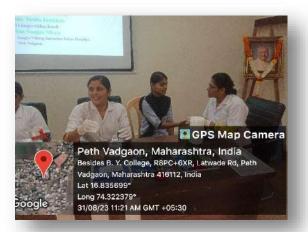

# **Organized HB Check- Up camp**

31th Aug., 2023 at 11.00 am to onward

-----

Name of the Activity : Blood Check-up (HB)

**Date and Time of activity conducted** : 31<sup>th</sup> Aug. 2023, at 9.00 am onwards

Target Group : Students,

**Number of online Participants** : 148

Name of Organizer : Health committee, criterion VII,

## **Short Description of Conducted Activity:**

We were organized HB check-up camp. The purpose of this program was to know the HB of student for their future health wellbeing. Smt. Sunita Jambhale of LT arogya vibhag kotoli and Smt. Sangita Nikam, Marya Samudre, Vina Chavan of Arogya Vibhag Balwantrao Yadav Hospital Peth Vadgaon and their team was help for HB testing. Prin. Adhikrao Nikam, NAAC coordinator Dr. Amar Pawar, Mr. Raghunath Chavan and Mr. Prabhudas Khabade were present at this time.