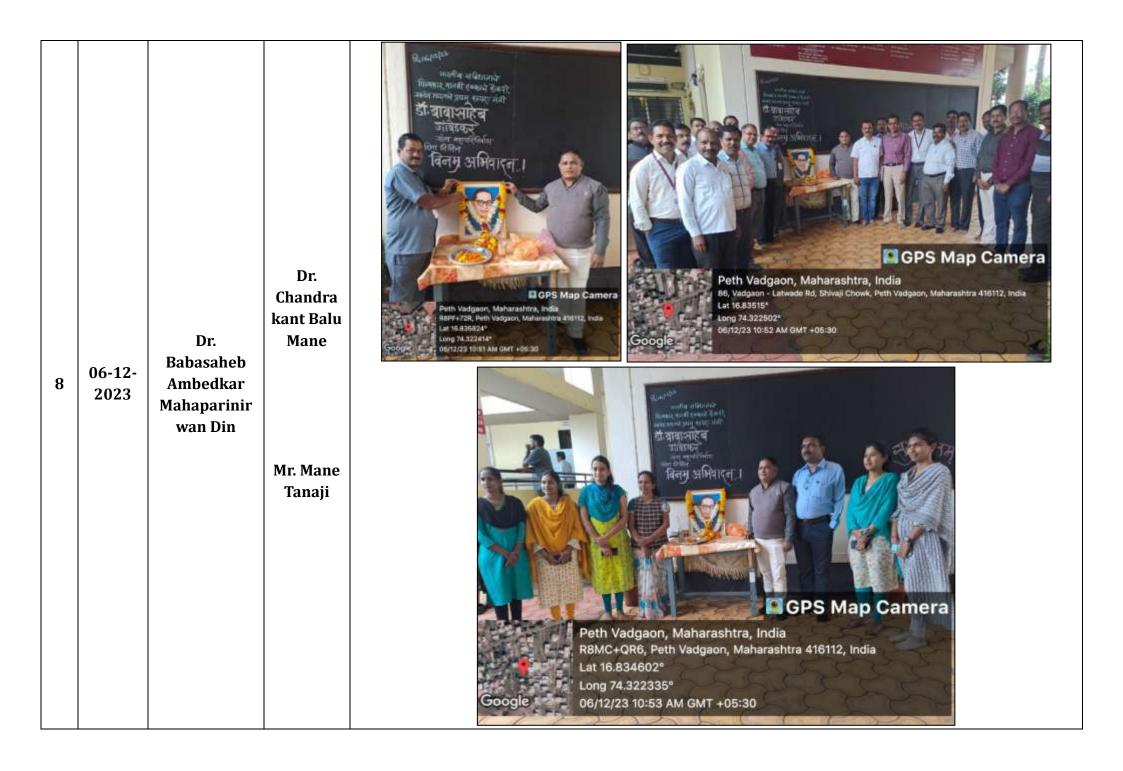

|
| 1   | Tuesda<br>y, 01-<br>08-<br>2023 | Lokmanya<br>Tilak Death<br>anniversary<br>Anna Bhau<br>Sathe Birth<br>Anniversary | Dr.<br>Prashant<br>Yadav<br>Mr. Vijay<br>Naik | Shri Vi<br>Peth Vadgaon, Maharashtra, India<br>R8PF+72R, Peth Vadgaon, Maharashtra 416112, India<br>Lat 16.835683*<br>Long 74.322486*<br>01/08/23 10:52 AM  GPS Map Camera  Shri Vi<br>Peth Vadgaon, Maharashtra, India Besides B. Y. College, R8PC+6XR, Latwade Rd, Peth Vadgaon, Maharashtra 416112, India Lat 16.835652* Long 74.322424* 01/08/23 10:54 AM |

































| 14 | 11-04-<br>2024 | Mahatma<br>Phule Jayanti                | Dr.<br>Rajaram<br>Atigre<br>Mr. Amar<br>Hogade | Peth Vadgaon, Maharashtra, India Besides B. Y. College, RBPC+6XR, Latwide Rd, Peth Vadgaon, Maharashtra 416112, India Besides B. Y. College, RBPC+6XR, Latwide Rd, Peth Vadgaon, Maharashtra 416112, India Lat 16.835691* Lat 16.835691* Long 74.322558* 11/04/24 08:24 AM GMT +06:30