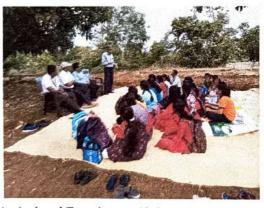

#### Introduction

Dr. H. T. Jadhav, Member, Energy Swaraj Foundation, is installed a climate two climate clocks on the wall of college.

#### The Climate Clock

The Climate Clock is a visual representation of the urgency of the climate crisis. It shows the time left before the planet reaches 1.5°C of global warming. The clock also shows the amount of CO2 already emitted, and the global warming to date.

The Climate Clock factors in current emission trends. According to recent estimates, only 500 billion tones of carbon dioxide can be emitted from 2020 onwards if we are to stay below the 1.5 C threshold. Global emissions have already hit 80 billion tones since then.