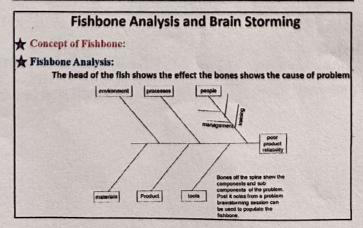

SO's covered:

### PO's:

- 1) To test the mental development of the student.
- 2) To aware the students about their personality.
- 3) To develop analytical skills among student through demo.

### PSO's:

- 1) The students were known the strengths and weakness.
- 2) The students were aware about personality development.
- 3) The students were acquired analytical skills by particular techniques.

### Demo Photo plates



Personality Development

Introduction
The quality or state of being a person
Factors affecting development of personality

1) Genetic Factors (Some call this factor 'Nature')
2) Environmental Factors (also referred as 'Nurture')
Tips for developing a pleasing personality
1) Positive self-image
Aim at Excellence
Improve your Memory
Body Language
Interview Facing Techniques





## Photo plates of the Programme





Prof. Dr. B. S. Jadhav

Prof. Dr. M. A. Patil



Dr. D. J. Bhandare

Date of Report: 9th February, 2024

Organizer: Department of Geography

(Dr. B. S. Jadhav)

Head

Department of Geography Shri. Vijaysinha Yadav College Peth Vadgaon, Dist. Kolhapur. (Dr. Ashok Chavan)

Shri. Vijaysinha Yadav College Peth Vadgaon, Dist. Kolhapur.



## Department of Geography

## Attendance

The students of B. A. Part- I, II and III are present in 'Analytical Skills Programme' conducted on Friday, 9<sup>th</sup> February, 2024 in Seminar Hall at 07.30 am to onward. In this activity following experts are delivered their views:

| Sr. No. | Name of the Expert       | Title of Topic                            | Session                |
|---------|--------------------