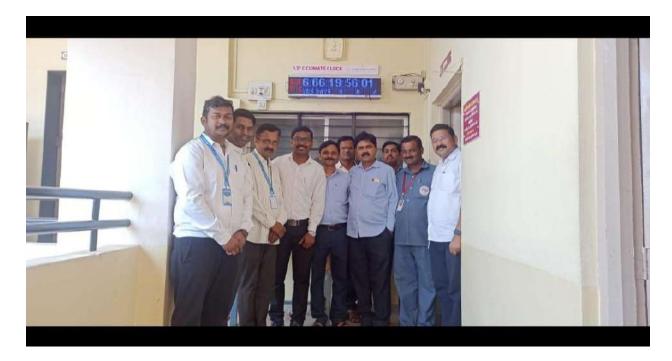

#### Introduction

Dr. H. T. Jadhav, Member, Energy Swaraj Foundation, is installed a climate two climate clocks on the wall of college.

#### The Climate Clock

The Climate Clock is a visual representation of the urgency of the climate crisis. It shows the time left before the planet reaches 1.5°C of global warming. The clock also shows the amount of CO2 already emitted, and the global warming to date.

The Climate Clock factors in current emission trends. According to recent estimates, only 500 billion tones of carbon dioxide can be emitted from 2020 onwards if we are to stay below the 1.5 C threshold. Global emissions have already hit 80 billion tones since then.

# Conclusion

The Climate Clock strives to create awareness for the fight against climate change. It shares sustainable changes people can make to their everyday lives to help to contribute to slowing the clock.