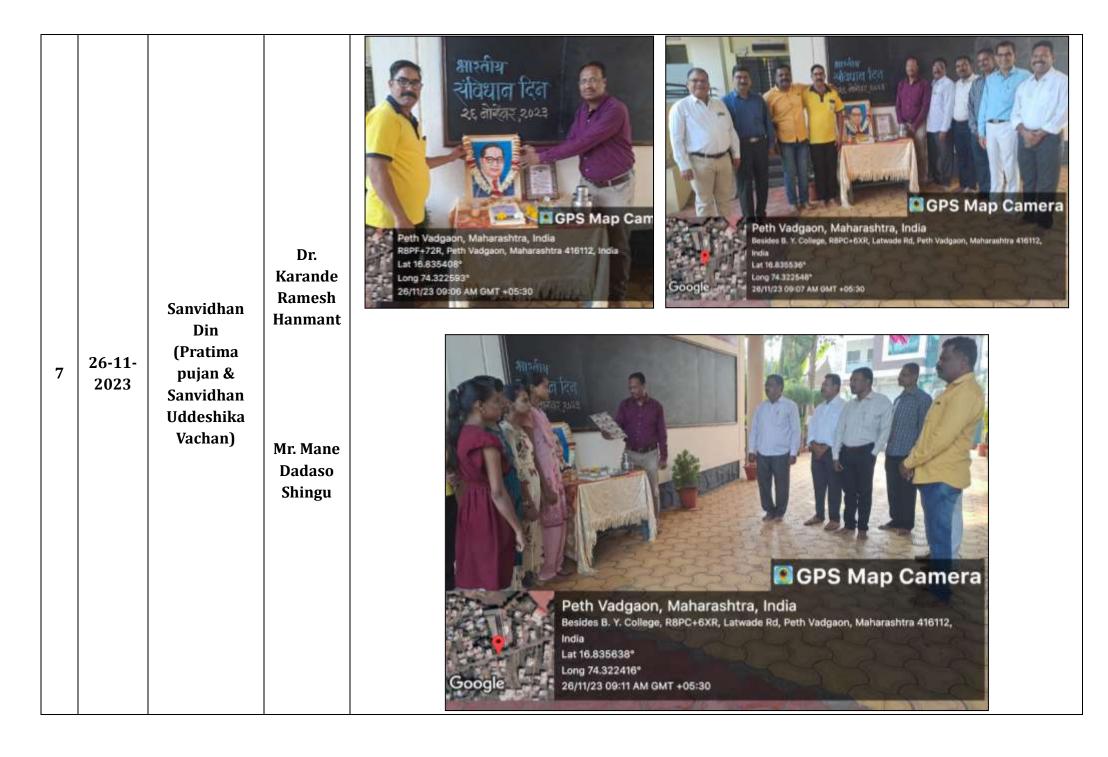

|
| 1   | Tuesda<br>y, 01-<br>08-<br>2023 | Lokmanya<br>Tilak Death<br>anniversary<br>Anna Bhau<br>Sathe Birth<br>Anniversary | Dr.<br>Prashant<br>Yadav<br>Mr. Vijay<br>Naik | Shri Vi<br>Peth Vadgaon, Maharashtra, India<br>R8PF+72R, Peth Vadgaon, Maharashtra 416112, India<br>Lat 16.835683*<br>Long 74.322486*<br>01/08/23 10:52 AM  GPS Map Camera  Shri Vi<br>Peth Vadgaon, Maharashtra, India Besides B. Y. College, R8PC+6XR, Latwade Rd, Peth Vadgaon, Maharashtra 416112, India Lat 16.835652* Long 74.322424* 01/08/23 10:54 AM |

































| 14 | 11-04-<br>2024 | Mahatma<br>Phule Jayanti                | Dr.<br>Rajaram<br>Atigre<br>Mr. Amar<br>Hogade | Peth Vadgaon, Maharashtra, India Besides B. Y. College, RBPC+6XR, Latwide Rd, Peth Vadgaon, Maharashtra 416112, India Besides B. Y. College, RBPC+6XR, Latwide Rd, Peth Vadgaon, Maharashtra 416112, India Lat 16.835691* Lat 16.835691* Long 74.322558* 11/04/24 08:24 AM GMT +06:30