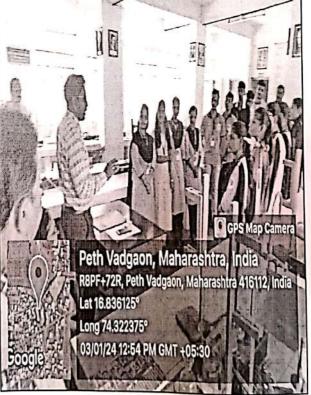

#### Introduction

Dr. H. T. Jadhav, Member, Energy Swaraj Foundation, is installed a climate two climate clocks on the wall of college.

#### The Climate Clock

The Climate Clock is a visual representation of the urgency of the climate crisis. It shows the time left before the planet reaches 1.5°C of global warming. The clock also shows the amount of CO2 already emitted, and the global warming to date.

The Climate Clock factors in current emission trends. According to recent estimates, only 500 billion tones of carbon dioxide can be emitted from 2020 onwards if we are to stay below the 1.5 C threshold. Global emissions have already hit 80 billion tones since then.

# Conclusion

The Climate Clock strives to create awareness for the fight against climate change. It shares sustainable changes people can make to their everyday lives to help to contribute to slowing the clock.

**Installation of Climate Clock** 