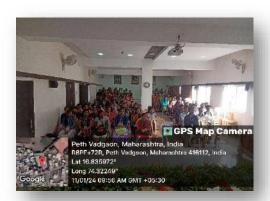

# **Invited Talk – On "Anti- Ragging Day"**

Name of Activity: Invited talk on "Anti ragging Day"

Date and time of

**Activity conducted:** 19<sup>th</sup> August 2023, 10.00 am **Target Group:** B.A. I, B.Com-I and B.Sc- I

Name of Organizers: Discipline Anti ragging and code of conduct

committee and Internal Complaint Committee.

Name of the Guest: Advocate Sachin Bobhate, Mrs. Priyanka

Khade (Gaikwad) (P.S.I.) IC/ Principal Mr.Adhikrao Nikam, Prof (Dr.) Varsharani N. Sahadev, Mr. Sunil Patil (Physical Director )

# **Short Description of activity conducted:**

As per the letter by the U. G. C. 12 August to 18 August 2023 need to celebrate as Anti ragging Week and 12<sup>th</sup> August as Anti Raging Day. Therefore Discipline Anti ragging and code of conduct committee and Internal Complaint Committee has organized invited talk on the topic 'Anti Ragging Day' in order to create awareness in the students regarding the ragging of students laws, punishments for the ragging. Advocate Sachin Bobhate has explained about the ragging different inclusions of the ragging, as well as the laws against the ragging and the punishments for the ragging. The police sub inspector Mrs. Priyanka Khade (Gaikwad) has explained about the rules and regulations of the traffic to the students as well as punishments and laws about the traffic. Internal complaint Committee chairman Prof. (Dr.) Varsharani Sahadev has made aware students about the internal complaint committee and the precautions need to take against the girl students. President of this programme was Incharge principal of the college Shri Adhikrao H. Nikam. The Chairman of the Discipline Anti ragging and code of conduct committee Mr. Sunil Patil introduced the programme. Mr. D. B. Patil introduced the guest. Prof. (Dr.) Varsharani Sahadev

expressed vote of thanks. Dr. R. H. Atigare has anchored the programme. Mrs. R. A. Pawar contributed to succeed the programme.

**Outcome of the Activity:** The said programme is helpful to create awareness among students about the ragging and rules regulations and laws about the ragging. As well as it is helpful to the students about the traffic rules and laws. This programme has also created awareness among the students about the function of internal complaint committee.

Photo plate
INVITED TALK ON "ANTI- RAGGING DAY"

Mr. Sunil Patil Chairman Discipline & Anti Ragging Prof (Dr.) Varsharani N. Sahadev Chairman, ICC