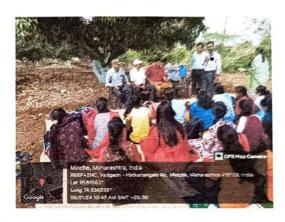

#### Introduction

Dr. H. T. Jadhav, Member, Energy Swaraj Foundation, is installed a climate two climate clocks on the wall of college.

#### The Climate Clock

The Climate Clock is a visual representation of the urgency of the climate crisis. It shows the time left before the planet reaches 1.5°C of global warming. The clock also shows the amount of CO2 already emitted, and the global warming to date.

The Climate Clock factors in current emission trends. According to recent estimates, only 500 billion tones of carbon dioxide can be emitted from 2020 onwards if we are to stay below the 1.5 C threshold. Global emissions have already hit 80 billion tones since then.