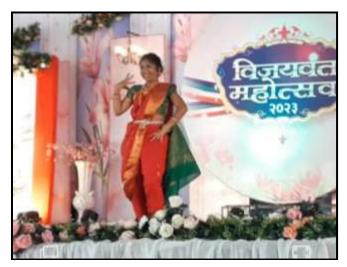

# **Vijaywant Mohotsav - Dance Competition**

Name of Activity- Participation in Dance Competition

Date and Time of activity conducted-16-07-2023, 10.00 am

Target Group- B. A., B. Com., B. Sc. Students

Number of participants: 21

### **Detailed Report-**

Shri Shahu Shikshan Prasarak Seva Mandal, Peth Vadgaon, organized Dance competition on Sunday, 16-07-2023 during Vijaywant Mohotsav. Cultural committee of our college participated in this competition. Total 21 students participated and presented 07 performances on stage. The selection of the performances in the college was done by the committee. Selected students were guided for their better performance.

| Sr.<br>No. | Name of the student           | Performance – song for the dance       |
|------------|-------------------------------|----------------------------------------|
| 1          | Shravani Savardekar (solo)    | Folk dance (Lavni – Chandra)           |
| 2          | Bharati Walkoli (solo)        | Folk dance (Lavni – Dholkichya Talavar |
| 3          | Vaishnavi Dudhgaonkar & group | Cocktail (Hindi – Banke Titli)         |
| 4          | Arya Jambhale & group         | Cocktail (Koli Geet)                   |
| 5          | Gayatri Chether & group       | Cocktail (Hindi – Udal udal ho)        |
| 6          | Navneet Chingale & group      | Changbhal ra Deva Chang Bhala ra       |
| 7          | Rohit Panekar & group         | Cocktail song (Galti se mistake)       |