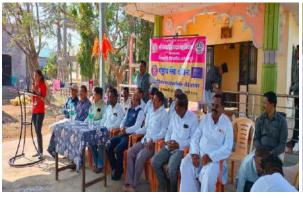

# **Invited Talk – On "Anti- Ragging Day"**

Name of Activity: Invited talk on "Anti ragging Day"

Date and time of

**Activity conducted:** 19<sup>th</sup> August 2023, 10.00 am **Target Group:** B.A. I, B.Com-I and B.Sc- I

Name of Organizers: Discipline Anti ragging and code of conduct

committee and Internal Complaint Committee.

Name of the Guest: Advocate Sachin Bobhate, Mrs. Priyanka

Khade (Gaikwad) (P.S.I.) IC/ Principal Mr.Adhikrao Nikam, Prof (Dr.) Varsharani N. Sahadev, Mr. Sunil Patil (Physical Director )

# **Short Description of activity conducted:**

As per the letter by the U. G. C. 12 August to 18 August 2023 need to celebrate as Anti ragging Week and 12<sup>th</sup> August as Anti Raging Day. Therefore Discipline Anti ragging and code of conduct committee and Internal Complaint Committee has organized invited talk on the topic 'Anti Ragging Day' in order to create awareness in the students regarding the ragging of students laws, punishments for the ragging. Advocate Sachin Bobhate has explained about the ragging different inclusions of the ragging, as well as the laws against the ragging and the punishments for the ragging. The police sub inspector Mrs. Priyanka Khade (Gaikwad) has explained about the rules and regulations of the traffic to the students as well as punishments and laws about the traffic. Internal complaint Committee chairman Prof. (Dr.) Varsharani Sahadev has made aware students about the internal complaint committee and the precautions need to take against the girl students. President of this programme was Incharge principal of the college Shri Adhikrao H. Nikam. The Chairman of the Discipline Anti ragging and code of conduct committee Mr. Sunil Patil introduced the programme. Mr. D. B. Patil introduced the guest. Prof. (Dr.) Varsharani Sahadev

expressed vote of thanks. Dr. R. H. Atigare has anchored the programme. Mrs. R. A. Pawar contributed to succeed the programme.

**Outcome of the Activity:** The said programme is helpful to create awareness among students about the ragging and rules regulations and laws about the ragging. As well as it is helpful to the students about the traffic rules and laws. This programme has also created awareness among the students about the function of internal complaint committee.

Photo plate
INVITED TALK ON "ANTI- RAGGING DAY"

Mr. Sunil Patil Chairman Discipline & Anti Ragging Prof (Dr.) Varsharani N. Sahadev Chairman, ICC