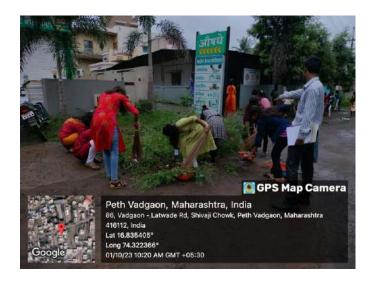

#### Introduction

Dr. H. T. Jadhav, Member, Energy Swaraj Foundation, is installed a climate two climate clocks on the wall of college.

#### The Climate Clock

The Climate Clock is a visual representation of the urgency of the climate crisis. It shows the time left before the planet reaches 1.5°C of global warming. The clock also shows the amount of CO2 already emitted, and the global warming to date.

The Climate Clock factors in current emission trends. According to recent estimates, only 500 billion tones of carbon dioxide can be emitted from 2020 onwards if we are to stay below the 1.5 C threshold. Global emissions have already hit 80 billion tones since then.

# Conclusion

The Climate Clock strives to create awareness for the fight against climate change. It shares sustainable changes people can make to their everyday lives to help to contribute to slowing the clock.