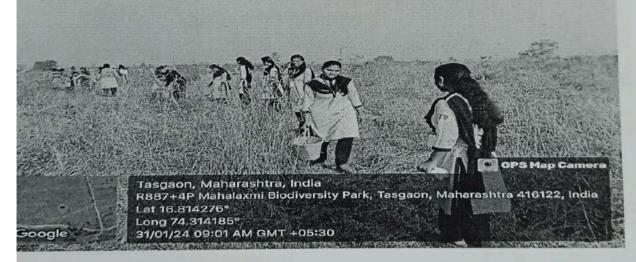

nducted-

31st January,2024 at 07.30am

Nature of Activity -

Watering to Tree Plant

Target Group -

B com Part II Students & Teacher

Number of Participants -

17 students+01 Faculty

Name of Organizer -

Department of Commerce

Short Description of Conducted Activity

Department of Commerce organized a drive for the maintenance of Oxygen Park, Peth Vadgaon. 17 students and 01 department faculty participated in watering the plants on Wednesday, 31st January,2024 from 07.30 am. The watering of plants & removing weeds were the major act done at the park.

#### PO's-

- 1) To aware students about forest resources and environment.
- 2) To sustain new planted tree through watering PSO's-
  - 1) The students are aware about environment.
  - 2) The new plants are sustained through watering.





तह वडगाव मधील औरियाजन पार्क भा रिकाकी रोणना पाकी घालनाना विकारीनी व प्राख्याधिका

### SHRI VIJAYSINHA YADAV COLLEGE,PETH VADGAON

#### Department of Commerce Watering to Tree Plant

#### Wednesday,31st January 2024 at 07.30 am Attendance Sheet

|     | Attendance Sheet              |          |             |
|-----|-------------------------------|----------|-------------|
| Sr. | Students Name                 | Roll No. | Sign        |
| 1   | Bhui Sanika Dinakar           | 1813     | S.D.Bhyi.   |
| 2   | Chougule Pranjal Manchar      | 1817     | Pranja      |
| 3   | Jadhav Saniya Jalindar        | 1832     | Stidhav     |
| 4   | Khandare Pranali Maruti       | 1840     | Ewin        |
| 5   | Lambe Atharv Amar             | 1845     | Amsta       |
| 6   | Mohite Diksha Dipak