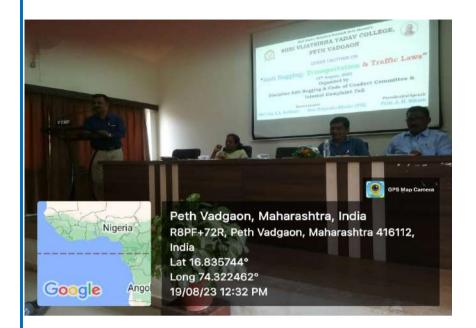

# **Invited Talk – On "Anti- Ragging Day"**

Name of Activity: Invited talk on "Anti ragging Day"

Date and time of

**Activity conducted:** 19<sup>th</sup> August 2023, 10.00 am **Target Group:** B.A. I, B.Com-I and B.Sc- I

Name of Organizers: Discipline Anti ragging and code of conduct

committee and Internal Complaint Committee.

Name of the Guest: Advocate Sachin Bobhate, Mrs. Priyanka

Khade (Gaikwad) (P.S.I.) IC/ Principal Mr.Adhikrao Nikam, Prof (Dr.) Varsharani N. Sahadev, Mr. Sunil Patil (Physical Director )

# **Short Description of activity conducted:**

As per the letter by the U. G. C. 12 August to 18 August 2023 need to celebrate as Anti ragging Week and 12<sup>th</sup> August as Anti Raging Day. Therefore Discipline Anti ragging and code of conduct committee and Internal Complaint Committee has organized invited talk on the topic 'Anti Ragging Day' in order to create awareness in the students regarding the ragging of students laws, punishments for the ragging. Advocate Sachin Bobhate has explained about the ragging different inclusions of the ragging, as well as the laws against the ragging and the punishments for the ragging. The police sub inspector Mrs. Priyanka Khade (Gaikwad) has explained about the rules and regulations of the traffic to the students as well as punishments and laws about the traffic. Internal complaint Committee chairman Prof. (Dr.) Varsharani Sahadev has made aware students about the internal complaint committee and the precautions need to take against the girl students. President of this programme was Incharge principal of the college Shri Adhikrao H. Nikam. The Chairman of the Discipline Anti ragging and code of conduct committee Mr. Sunil Patil introduced the programme. Mr. D. B. Patil introduced the guest. Prof. (Dr.) Varsharani Sahadev