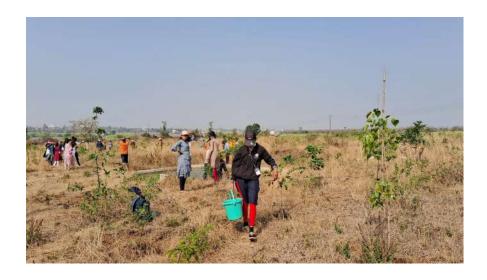

# Shri Vijaysinha Yadav Arts & Science College, Peth Vadgaon DEPARTMENT OF PHYSICS

1. Name of Activity: Installation of Climate Clock

2. Date and Time of

activity conducted: 20th June 2023

**3. Target Group:** Student, teachers and Local Public

4. Number of

**Students Involved:** 50

**5. Name of Organizer:** Department of Physic

Shri Vijaysinha Yadav College, Pethvadgaon

6. Chief Guest of the

**Function:** Dr. H. T. Jadhav,

Member, Energy Swaraj Foundation, (NGO by Dr. Chetan

#### Introduction

Dr. H. T. Jadhav, Member, Energy Swaraj Foundation, is installed a climate two climate clocks on the wall of college.

#### The Climate Clock

The Climate Clock is a visual representation of the urgency of the climate crisis. It shows the time left before the planet reaches 1.5°C of global warming. The clock also shows the amount of CO2 already emitted, and the global warming to date.