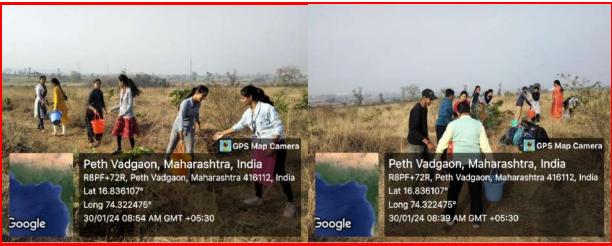

kanangale tehsil showed only 18.47 and 2.35 per cent forested land. As concern to Peth Vadgaon, it has no forest area. Recently as per Govt. directions, 6.52 hectare area has been developed as an 'Oxygen Park' with new endemic species plantation. Considering all these facts our Chemistry department has contributed to sustain these tree plants through watering in hot summer season. 30 students and 04 departmental faculties participated in watering the plants on 30<sup>th</sup> Jan., 2024 at 8.30 am to 11.00 am

#### PO's:

- 1) To aware students about forest resources and environment.
- 2) To sustain new planted tree species through watering.

#### PSO's:

- 1) The students are aware about forest resources and environment.
- 2) The new planted tree species are sustained through watering





Date of Report: 30th Jan., 2024

**Organizer:** Department of Chemistry

(Mrs. R. A. Pawar)

Head, Dept. of Chemistry

(Dr. Ashok Chavan)

I/C Principal

# SHRI VIJAYSINHA YADAV COLLEGE, PETH VADGAON (KOLHAPUR) Department of Chemistry

### Report of "Conservation of Tree Plants"

# Thursday, 21<sup>st</sup> April, 2022 at 7.30 am to 9.30 am Attendant Sheet

| Sr. No.  | Name of the Faculty | Signature |
|----------|---------------------|-----------|
| 1        | Mrs. R. A. Pawar    |           |
| 2        | Dr. C. B. Mane      |           |
| 3        | Dr. H. M. Shinde    |           |
|          |                     |           |
| Roll No. | Name of the Student | Signature |
|          |                     |           |
|          |                     |           |
|          |