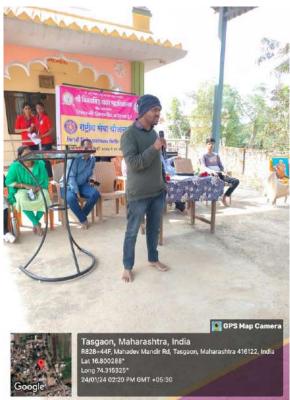

#### Introduction

Dr. H. T. Jadhav, Member, Energy Swaraj Foundation, is installed a climate two climate clocks on the wall of college.

#### The Climate Clock

The Climate Clock is a visual representation of the urgency of the climate crisis. It shows the time left before the planet reaches 1.5°C of global warming. The clock also shows the amount of CO2 already emitted, and the global warming to date.

The Climate Clock factors in current emission trends. According to recent estimates, only 500 billion tones of carbon dioxide can be emitted from 2020 onwards if we are to stay below the 1.5 C threshold. Global emissions have already hit 80 billion tones since then.

# Conclusion

The Climate Clock strives to create awareness for the fight against climate change. It shares sustainable changes people can make to their everyday lives to help to contribute to slowing the clock.