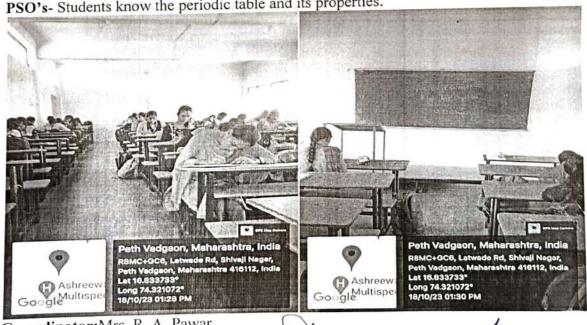

# **Short Description of activity conducted:**

As per the letter by the U. G. C. 12 August to 18 August 2023 need to celebrate as Anti ragging Week and 12<sup>th</sup> August as Anti Raging Day. Therefore Discipline Anti ragging and code of conduct committee and Internal Complaint Committee has organized invited talk on the topic 'Anti Ragging Day' in order to create awareness in the students regarding the ragging of students laws, punishments for the ragging. Advocate Sachin Bobhate has explained about the ragging different inclusions of the ragging, as well as the laws against the ragging and the punishments for the ragging. The police sub inspector Mrs. Priyanka Khade (Gaikwad) has explained about the rules and regulations of the traffic to the students as well as punishments and laws about the traffic. Internal complaint Committee chairman Prof. (Dr.) Varsharani Sahadev has made aware students about the internal complaint committee and the precautions need to take against the girl students. President of this programme was Incharge principal of the college Shri Adhikrao H. Nikam. The Chairman of the Discipline Anti ragging and code of conduct committee Mr. Sunil Patil introduced the programme. Mr. D. B. Patil introduced the guest. Prof. (Dr.) Varsharani Sahadev

expressed vote of thanks. Dr. R. H. Atigare has anchored the programme. Mrs. R. A. Pawar contributed to succeed the programme.

**Outcome of the Activity:** The said programme is helpful to create awareness among students about the ragging and rules regulations and laws about the ragging. As well as it is helpful to the students about the traffic rules and laws. This programme has also created awareness among the students about the function of internal complaint committee.

Photo plate
INVITED TALK ON "ANTI- RAGGING DAY"

Mr. Sunil Patil Chairman Discipline & Anti Ragging Prof (Dr.) Varsharani N. Sahadev Chairman, ICC