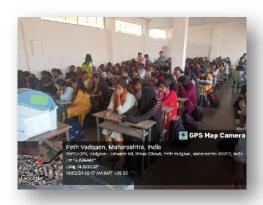

# **Short Description of activity conducted:**

As per the letter by the U. G. C. 12 August to 18 August 2023 need to celebrate as Anti ragging Week and 12<sup>th</sup> August as Anti Raging Day. Therefore Discipline Anti ragging and code of conduct committee and Internal Complaint Committee has organized invited talk on the topic 'Anti Ragging Day' in order to create awareness in the students regarding the ragging of students laws, punishments for the ragging. Advocate Sachin Bobhate has explained about the ragging different inclusions of the ragging, as well as the laws against the ragging and the punishments for the ragging. The police sub inspector Mrs. Priyanka Khade (Gaikwad) has explained about the rules and regulations of the traffic to the students as well as punishments and laws about the traffic. Internal complaint Committee chairman Prof. (Dr.) Varsharani Sahadev has made aware students about the internal complaint committee and the precautions need to take against the girl students. President of this programme was Incharge principal of the college Shri Adhikrao H. Nikam. The Chairman of the Discipline Anti ragging and code of conduct committee Mr. Sunil Patil introduced the programme. Mr. D. B. Patil introduced the guest. Prof. (Dr.) Varsharani Sahadev

expressed vote of thanks. Dr. R. H. Atigare has anchored the programme. Mrs. R. A. Pawar contributed to succeed the programme.

**Outcome of the Activity:** The said programme is helpful to create awareness among students about the ragging and rules regulations and laws about the ragging. As well as it is helpful to the students about the traffic rules and laws. This programme has also created awareness among the students about the function of internal complaint committee.

Photo plate
INVITED TALK ON "ANTI- RAGGING DAY"

Mr. Sunil Patil Chairman Discipline & Anti Ragging Prof (Dr.) Varsharani N. Sahadev Chairman, ICC