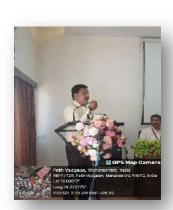

#### Introduction

Dr. H. T. Jadhav, Member, Energy Swaraj Foundation, is installed a climate two climate clocks on the wall of college.

#### The Climate Clock

The Climate Clock is a visual representation of the urgency of the climate crisis. It shows the time left before the planet reaches 1.5°C of global warming. The clock also shows the amount of CO2 already emitted, and the global warming to date.