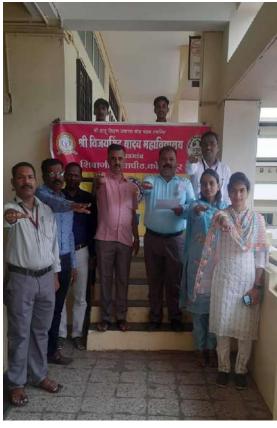

#### **Report on Blood Donation Camp**

Occasion: Birth Anniversary of Shri Vijaysinha Yadav Saheb

**Date:** 18th July 2023

Organized by: NSS Unit, Shri Vijaysinha Yadav College, Pethvadgaon

Venue: College Auditorium

## **Inauguration Ceremony**

The event was inaugurated by the **Hon'ble President of the Institute, Shri. Gulabraoji Pol**, and the **Secretary of the Institute, Sou. Vidhyatai Pol**.

- In their addresses, they emphasized the importance of blood donation as a selfless act of service and encouraged students and volunteers to actively participate in social initiatives.
- Shri. A. H. Nikam, Principal of the College, extended a warm welcome to the dignitaries and donors, highlighting the college's commitment to community welfare and student involvement in such endeavors.

#### Acknowledgments

The NSS Unit expresses its heartfelt gratitude to:

- **Shri. Gulabraoji Pol**, Hon'ble President of the Institute, and **Sou. Vidhyatai Pol**, Secretary of the Institute, for their encouragement and presence at the event.
- **Principal Shri. A. H. Nikam** for his unwavering support and leadership.
- **Jeevandhara Blood Bank** for their seamless collaboration in making the camp successful.