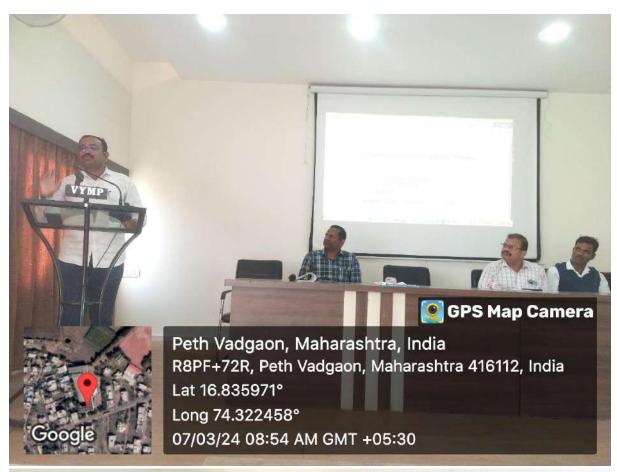

#### **Short Description of activity conducted:**

The Vijay Green Club and Department of Geography jointly organized **Broadcasting of 'Chandrayaan-3 & ISRO'** on 25<sup>th</sup> August, 2023 at 07.30 to 9.00 am for B.A. and B.Com. Part-I, and B.A. Part-III Geography students. Total 154 students attended for this programme. The video was based on the History of ISRO i.e., start from the establishment of ISRO by Former Prime Minister Pandit Nehru to the present. It comprised the contribution of various scientists like, Vikram Sarabhai, Homi Bhabha, A.P.J. Abdul Kalam. Later in this video, we also viewed the video clip of Talk between Former P.M. Indira Gandhi and First person enter space Rakesh Sharma. The video clip continued with Failure of Chandrayaan-2 and Success of Chandrayaan-3 mission. Dr. D. J. Bhandare and Prof. Dr. M. A. Patil informed about every part of video clip. President Prof. Dr. B. S. Jadhav traced on the awareness of the research work on every developmental aspect related to the nation. For this programme, IQAC Coordinator Dr. Amar Powar was present.

#### **Photo Plates of Drive**

Prof. B. S. Jadhav introduced the Chandrayaan-3 mission broadcasting

Students attended the programme

Date of Report: 28th March, 2023.

(Dr. B. S. Jadhav)

Head

Department of Geography
Shri. Vijaysinha Yadav College
Peth Vadgaon, Dist. Kolhapur.