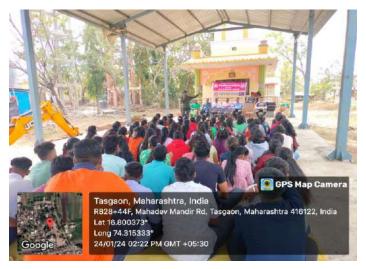

#### **Report on Blood Donation Camp**

Occasion: Birth Anniversary of Shri Vijaysinha Yadav Saheb

**Date:** 18th July 2023

Organized by: NSS Unit, Shri Vijaysinha Yadav College, Pethvadgaon

Venue: College Auditorium

#### Introduction

To commemorate the Birth Anniversary of Shri Vijaysinha Yadav Saheb, the NSS Unit of Shri Vijaysinha Yadav College, Pethvadgaon, organized a **Blood Donation Camp** on 18th July 2023. This noble initiative aimed to contribute to saving lives while fostering a spirit of social responsibility and compassion among students and faculty.

## **Inauguration Ceremony**

The event was inaugurated by the **Hon'ble President of the Institute, Shri. Gulabraoji Pol**, and the **Secretary of the Institute, Sou. Vidhyatai Pol**.

- In their addresses, they emphasized the importance of blood donation as a selfless act of service and encouraged students and volunteers to actively participate in social initiatives.
- Shri. A. H. Nikam, Principal of the College, extended a warm welcome to the dignitaries and donors, highlighting the college's commitment to community welfare and student involvement in such endeavors.