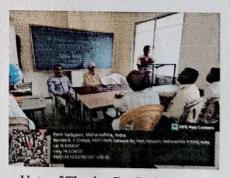

#### Introduction

Dr. H. T. Jadhav, Member, Energy Swaraj Foundation, is installed a climate two climate clocks on the wall of college.

#### The Climate Clock

The Climate Clock is a visual representation of the urgency of the climate crisis. It shows the time left before the planet reaches 1.5°C of global warming. The clock also shows the amount of CO2 already emitted, and the global warming to date.