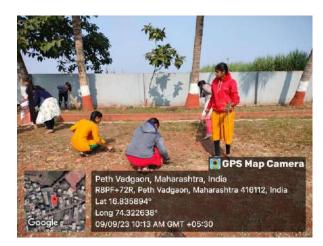

# Shri Vijaysinha Yadav Arts & Science College, Peth Vadgaon DEPARTMENT OF PHYSICS

1. Name of Activity: Installation of Climate Clock

2. Date and Time of

activity conducted: 20th June 2023

**3. Target Group:** Student, teachers and Local Public

4. Number of

**Students Involved:** 50

**5. Name of Organizer:** Department of Physic

Shri Vijaysinha Yadav College, Pethvadgaon

6. Chief Guest of the

**Function:** Dr. H. T. Jadhav,

Member, Energy Swaraj Foundation, (NGO by Dr. Chetan

Solanki, Professor at IITB)

#### Introduction

Dr. H. T. Jadhav, Member, Energy Swaraj Foundation, is installed a climate two climate clocks on the wall of college.

#### The Climate Clock

The Climate Clock is a visual representation of the urgency of the climate crisis. It shows the time left before the planet reaches 1.5°C of global warming. The clock also shows the amount of CO2 already emitted, and the global warming to date.