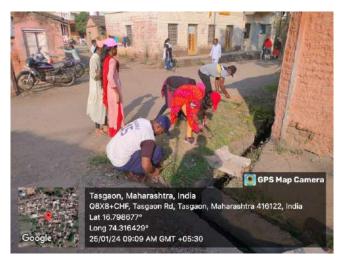

#### Introduction

Dr. H. T. Jadhav, Member, Energy Swaraj Foundation, is installed a climate two climate clocks on the wall of college.

#### The Climate Clock

The Climate Clock is a visual representation of the urgency of the climate crisis. It shows the time left before the planet reaches 1.5°C of global warming. The clock also shows the amount of CO2 already emitted, and the global warming to date.

# Conclusion

The Climate Clock strives to create awareness for the fight against climate change. It shares sustainable changes people can make to their everyday lives to help to contribute to slowing the clock.