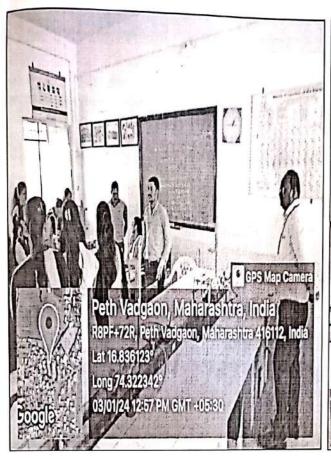

#### Introduction

Dr. H. T. Jadhav, Member, Energy Swaraj Foundation, is installed a climate two climate clocks on the wall of college.

#### The Climate Clock

The Climate Clock is a visual representation of the urgency of the climate crisis. It shows the time left before the planet reaches 1.5°C of global warming. The clock also shows the amount of CO2 already emitted, and the global warming to date.

The Climate Clock factors in current emission trends. According to recent estimates, only 500 billion tones of carbon dioxide can be emitted from 2020 onwards if we are to stay below the 1.5 C threshold. Global emissions have already hit 80 billion tones since then.

# Conclusion

The Climate Clock strives to create awareness for the fight against climate change. It shares sustainable changes people can make to their everyday lives to help to contribute to slowing the clock.

**Installation of Climate Clock** 