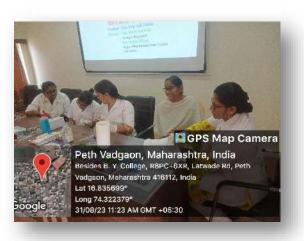

# **Organized HB Check- Up camp**

31th Aug., 2023 at 11.00 am to onward

-----

Name of the Activity : Blood Check-up (HB)

**Date and Time of activity conducted** : 31<sup>th</sup> Aug. 2023, at 9.00 am onwards

Target Group : Students,

**Number of online Participants** : 148

Name of Organizer : Health committee, criterion VII,

## **Short Description of Conducted Activity:**

We were organized HB check-up camp. The purpose of this program was to know the HB of student for their future health wellbeing. Smt. Sunita Jambhale of LT arogya vibhag kotoli and Smt. Sangita Nikam, Marya Samudre, Vina Chavan of Arogya Vibhag Balwantrao Yadav Hospital Peth Vadgaon and their team was help for HB testing. Prin. Adhikrao Nikam, NAAC coordinator Dr. Amar Pawar, Mr. Raghunath Chavan and Mr. Prabhudas Khabade were present at this time.