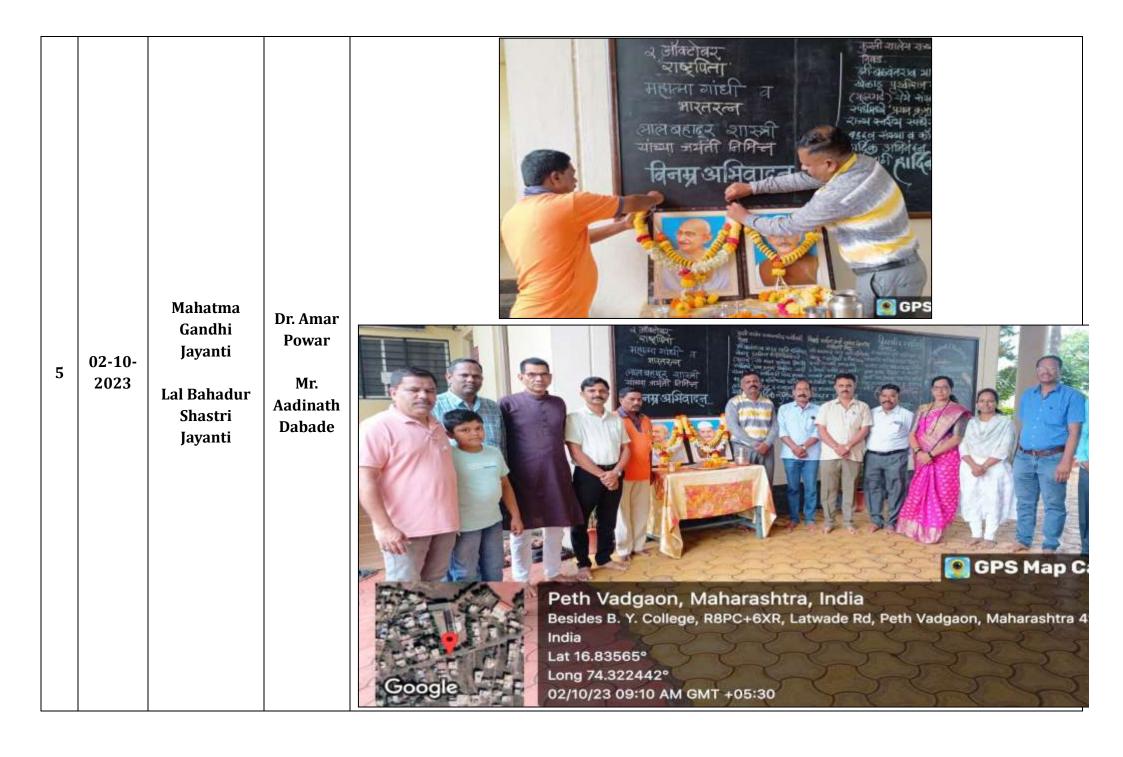

|
| 1   | Tuesda<br>y, 01-<br>08-<br>2023 | Lokmanya<br>Tilak Death<br>anniversary<br>Anna Bhau<br>Sathe Birth<br>Anniversary | Dr.<br>Prashant<br>Yadav<br>Mr. Vijay<br>Naik | Shri Vi<br>Peth Vadgaon, Maharashtra, India<br>R8PF+72R, Peth Vadgaon, Maharashtra 416112, India<br>Lat 16.835683*<br>Long 74.322486*<br>01/08/23 10:52 AM  GPS Map Camera  Shri Vi<br>Peth Vadgaon, Maharashtra, India Besides B. Y. College, R8PC+6XR, Latwade Rd, Peth Vadgaon, Maharashtra 416112, India Lat 16.835652* Long 74.322424* 01/08/23 10:54 AM |

































| 14 | 11-04-<br>2024 | Mahatma<br>Phule Jayanti                | Dr.<br>Rajaram<br>Atigre<br>Mr. Amar<br>Hogade | Peth Vadgaon, Maharashtra, India Besides B. Y. College, RBPC+6XR, Latwide Rd, Peth Vadgaon, Maharashtra 416112, India Besides B. Y. College, RBPC+6XR, Latwide Rd, Peth Vadgaon, Maharashtra 416112, India Lat 16.835691* Lat 16.835691* Long 74.322558* 11/04/24 08:24 AM GMT +06:30