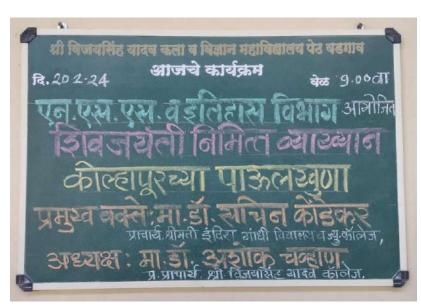

# **Invited Talk – On "Anti- Ragging Day"**

Name of Activity: Invited talk on "Anti ragging Day"

Date and time of

**Activity conducted:** 19<sup>th</sup> August 2023, 10.00 am **Target Group:** B.A. I, B.Com-I and B.Sc- I

Name of Organizers: Discipline Anti ragging and code of conduct

committee and Internal Complaint Committee.

Name of the Guest: Advocate Sachin Bobhate, Mrs. Priyanka

Khade (Gaikwad) (P.S.I.) IC/ Principal Mr.Adhikrao Nikam, Prof (Dr.) Varsharani N. Sahadev, Mr. Sunil Patil (Physical Director )

# **Short Description of activity conducted:**

As per the letter by the U. G. C. 12 August to 18 August 2023 need to celebrate as Anti ragging Week and 12<sup>th</sup> August as Anti Raging Day. Therefore Discipline Anti ragging and code of conduct committee and Internal Complaint Committee has organized invited talk on the topic 'Anti Ragging Day' in order to create awareness in the students regarding the ragging of students laws, punishments for the ragging. Advocate Sachin Bobhate has explained about the ragging different inclusions of the ragging, as well as the laws against the ragging and the punishments for the ragging. The police sub inspector Mrs. Priyanka Khade (Gaikwad) has explained about the rules and regulations of the traffic to the students as well as punishments and laws about the traffic. Internal complaint Committee chairman Prof. (Dr.) Varsharani Sahadev has made aware students about the internal complaint committee and the precautions need to take against the girl students. President of this programme was Incharge principal of the college Shri Adhikrao H. Nikam. The Chairman of the Discipline Anti ragging and code of conduct committee Mr. Sunil Patil introduced the programme. Mr. D. B. Patil introduced the guest. Prof. (Dr.) Varsharani Sahadev