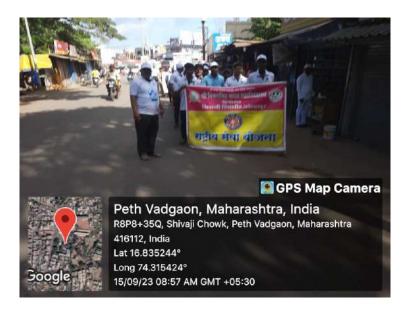

# **Invited Talk – On "Anti- Ragging Day"**

Name of Activity: Invited talk on "Anti ragging Day"

Date and time of

**Activity conducted:** 19<sup>th</sup> August 2023, 10.00 am **Target Group:** B.A. I, B.Com-I and B.Sc- I

Name of Organizers: Discipline Anti ragging and code of conduct

committee and Internal Complaint Committee.

Name of the Guest: Advocate Sachin Bobhate, Mrs. Priyanka

Khade (Gaikwad) (P.S.I.) IC/ Principal Mr.Adhikrao Nikam, Prof (Dr.) Varsharani N. Sahadev, Mr. Sunil Patil (Physical Director )

# **Short Description of activity conducted:**

As per the letter by the U. G. C. 12 August to 18 August 2023 need to celebrate as Anti ragging Week and 12<sup>th</sup> August as Anti Raging Day. Therefore Discipline Anti ragging and code of conduct committee and Internal Complaint Committee has organized invited talk on the topic 'Anti Ragging Day' in order to create awareness in the students regarding the ragging of students laws, punishments for the ragging. Advocate Sachin Bobhate has explained about the ragging different inclusions of the ragging, as well as the laws against the ragging and the punishments for the ragging. The police sub inspector Mrs. Priyanka Khade (Gaikwad) has explained about the rules and regulations of the traffic to the students as well as punishments and laws about the traffic. Internal complaint Committee chairman Prof. (Dr.) Varsharani Sahadev has made aware students about the internal complaint committee and the precautions need to take against the girl students. President of this programme was Incharge principal of the college Shri Adhikrao H. Nikam. The Chairman of the Discipline Anti ragging and code of conduct committee Mr. Sunil Patil introduced the programme. Mr. D. B. Patil introduced the guest. Prof. (Dr.) Varsharani Sahadev

expressed vote of thanks. Dr. R. H. Atigare has anchored the programme. Mrs. R. A. Pawar contributed to succeed the programme.

**Outcome of the Activity:** The said programme is helpful to create awareness among students about the ragging and rules regulations and laws about the ragging. As well as it is helpful to the students about the traffic rules and laws. This programme has also created awareness among the students about the function of internal complaint committee.

Photo plate
INVITED TALK ON "ANTI- RAGGING DAY"

Mr. Sunil Patil Chairman Discipline & Anti Ragging Prof (Dr.) Varsharani N. Sahadev Chairman, ICC