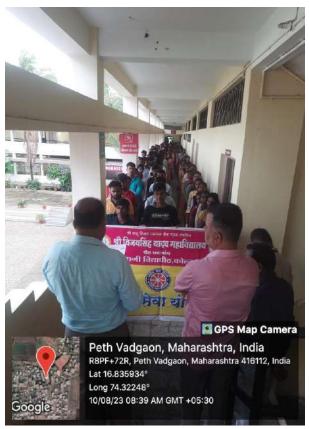

#### **Report on Blood Donation Camp**

Occasion: Birth Anniversary of Shri Vijaysinha Yadav Saheb

**Date:** 18th July 2023

Organized by: NSS Unit, Shri Vijaysinha Yadav College, Pethvadgaon

Venue: College Auditorium

#### Introduction

To commemorate the Birth Anniversary of Shri Vijaysinha Yadav Saheb, the NSS Unit of Shri Vijaysinha Yadav College, Pethvadgaon, organized a **Blood Donation Camp** on 18th July 2023. This noble initiative aimed to contribute to saving lives while fostering a spirit of social responsibility and compassion among students and faculty.

### **Participation and Impact**

- A total of **102 donors**, including students, faculty members, and community volunteers, contributed to the camp's success.
- The event witnessed enthusiastic participation, reflecting the collective dedication toward helping those in need.
- The blood collected during the camp will be used to save lives and support patients requiring transfusions in emergencies.