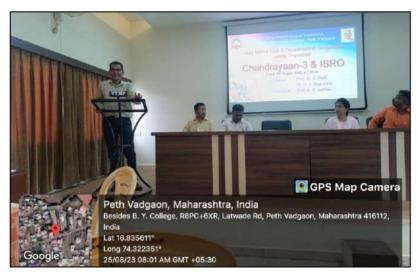

# 'Chandrayaan-3 & ISRO'

#### 2023-2024

Name of the Activity : Broadcasting of 'Chandrayaan-3 & ISRO'

Date and Time of activity conducted : 25<sup>th</sup> August, 2023, 07.30 to 9.00 am onwards.

Target Group : B. A. and B.Com. Part- I and B.A. Part-III

Number of Students took the advantage : 154

Name of Organizer : Vijay Green Club and Department of Geography

Name of Resource Person : Dr. D. J. Bhandare, Prof. Dr. M. A. Patil

President : Prof. Dr. B. S. Jadhav

#### **Short Description of activity conducted:**

The Vijay Green Club and Department of Geography jointly organized **Broadcasting of 'Chandrayaan-3 & ISRO'** on 25<sup>th</sup> August, 2023 at 07.30 to 9.00 am for B.A. and B.Com. Part-I, and B.A. Part-III Geography students. Total 154 students attended for this programme. The video was based on the History of ISRO i.e., start from the establishment of ISRO by Former Prime Minister Pandit Nehru to the present. It comprised the contribution of various scientists like, Vikram Sarabhai, Homi Bhabha, A.P.J. Abdul Kalam. Later in this video, we also viewed the video clip of Talk between Former P.M. Indira Gandhi and First person enter space Rakesh Sharma. The video clip continued with Failure of Chandrayaan-2 and Success of Chandrayaan-3 mission. Dr. D. J. Bhandare and Prof. Dr. M. A. Patil informed about every part of video clip. President Prof. Dr. B. S. Jadhav traced on the awareness of the research work on every developmental aspect related to the nation. For this programme, IQAC Coordinator Dr. Amar Powar was present.

#### **Photo Plates of Drive**

Prof. B. S. Jadhav introduced the Chandrayaan-3 mission broadcasting

Students attended the programme

Date of Report: 28th March, 2023.

(Dr. B. S. Jadhav)

Head

Department of Geography
Shri. Vijaysinha Yadav College
Peth Vadgaon, Dist. Kolhapur.