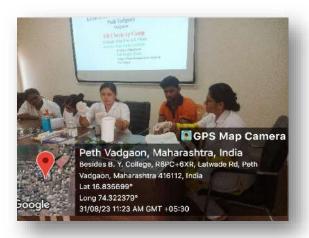

# **Organized HB Check- Up camp**

31th Aug., 2023 at 11.00 am to onward

-----

Name of the Activity : Blood Check-up (HB)

**Date and Time of activity conducted** : 31<sup>th</sup> Aug. 2023, at 9.00 am onwards

Target Group : Students,

**Number of online Participants** : 148

Name of Organizer : Health committee, criterion VII,

## **Short Description of Conducted Activity:**

We were organized HB check-up camp. The purpose of this program was to know the HB of student for their future health wellbeing. Smt. Sunita Jambhale of LT arogya vibhag kotoli and Smt. Sangita Nikam, Marya Samudre, Vina Chavan of Arogya Vibhag Balwantrao Yadav Hospital Peth Vadgaon and their team was help for HB testing. Prin. Adhikrao Nikam, NAAC coordinator Dr. Amar Pawar, Mr. Raghunath Chavan and Mr. Prabhudas Khabade were present at this time.