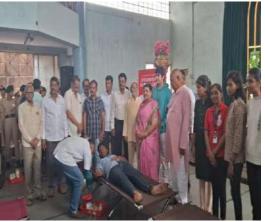

#### **Report on Blood Donation Camp**

Occasion: Birth Anniversary of Shri Vijaysinha Yadav Saheb

**Date:** 18th July 2023

Organized by: NSS Unit, Shri Vijaysinha Yadav College, Pethvadgaon

Venue: College Auditorium

#### Introduction

To commemorate the Birth Anniversary of Shri Vijaysinha Yadav Saheb, the NSS Unit of Shri Vijaysinha Yadav College, Pethvadgaon, organized a **Blood Donation Camp** on 18th July 2023. This noble initiative aimed to contribute to saving lives while fostering a spirit of social responsibility and compassion among students and faculty.

### **Participation and Impact**

- A total of **102 donors**, including students, faculty members, and community volunteers, contributed to the camp's success.
- The event witnessed enthusiastic participation, reflecting the collective dedication toward helping those in need.
- The blood collected during the camp will be used to save lives and support patients requiring transfusions in emergencies.