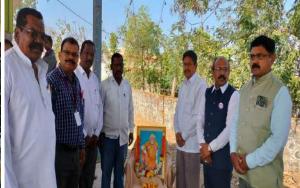

#### Introduction

Dr. H. T. Jadhav, Member, Energy Swaraj Foundation, is installed a climate two climate clocks on the wall of college.

#### The Climate Clock

The Climate Clock is a visual representation of the urgency of the climate crisis. It shows the time left before the planet reaches 1.5°C of global warming. The clock also shows the amount of CO2 already emitted, and the global warming to date.