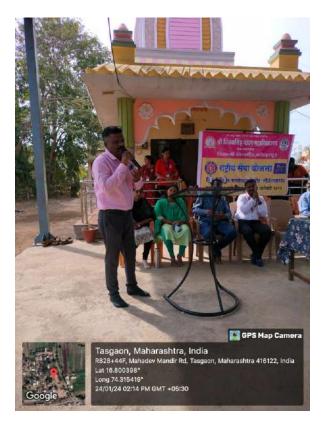

#### Introduction

Dr. H. T. Jadhav, Member, Energy Swaraj Foundation, is installed a climate two climate clocks on the wall of college.

#### The Climate Clock

The Climate Clock is a visual representation of the urgency of the climate crisis. It shows the time left before the planet reaches 1.5°C of global warming. The clock also shows the amount of CO2 already emitted, and the global warming to date.

The Climate Clock factors in current emission trends. According to recent estimates, only 500 billion tones of carbon dioxide can be emitted from 2020 onwards if we are to stay below the 1.5 C threshold. Global emissions have already hit 80 billion tones since then.

# Conclusion

The Climate Clock strives to create awareness for the fight against climate change. It shares sustainable changes people can make to their everyday lives to help to contribute to slowing the clock.