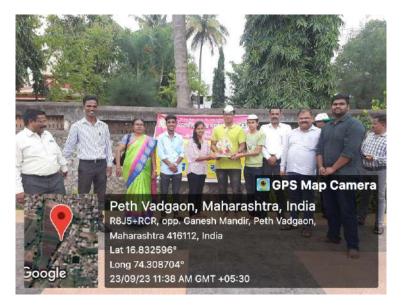

#### Introduction

Dr. H. T. Jadhav, Member, Energy Swaraj Foundation, is installed a climate two climate clocks on the wall of college.

#### The Climate Clock

The Climate Clock is a visual representation of the urgency of the climate crisis. It shows the time left before the planet reaches 1.5°C of global warming. The clock also shows the amount of CO2 already emitted, and the global warming to date.

The Climate Clock factors in current emission trends. According to recent estimates, only 500 billion tones of carbon dioxide can be emitted from 2020 onwards if we are to stay below the 1.5 C threshold. Global emissions have already hit 80 billion tones since then.

# Conclusion

The Climate Clock strives to create awareness for the fight against climate change. It shares sustainable changes people can make to their everyday lives to help to contribute to slowing the clock.