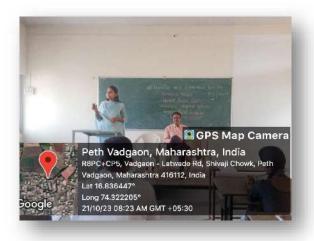

#### Introduction

Dr. H. T. Jadhav, Member, Energy Swaraj Foundation, is installed a climate two climate clocks on the wall of college.

#### The Climate Clock

The Climate Clock is a visual representation of the urgency of the climate crisis. It shows the time left before the planet reaches 1.5°C of global warming. The clock also shows the amount of CO2 already emitted, and the global warming to date.