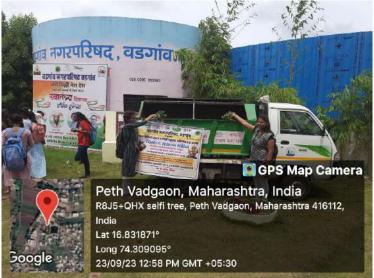

#### Introduction

Dr. H. T. Jadhav, Member, Energy Swaraj Foundation, is installed a climate two climate clocks on the wall of college.

#### The Climate Clock

The Climate Clock is a visual representation of the urgency of the climate crisis. It shows the time left before the planet reaches 1.5°C of global warming. The clock also shows the amount of CO2 already emitted, and the global warming to date.

The Climate Clock factors in current emission trends. According to recent estimates, only 500 billion tones of carbon dioxide can be emitted from 2020 onwards if we are to stay below the 1.5 C threshold. Global emissions have already hit 80 billion tones since then.

# Conclusion

The Climate Clock strives to create awareness for the fight against climate change. It shares sustainable changes people can make to their everyday lives to help to contribute to slowing the clock.