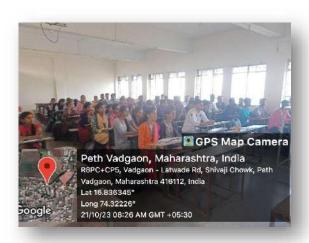

#### Introduction

Dr. H. T. Jadhav, Member, Energy Swaraj Foundation, is installed a climate two climate clocks on the wall of college.

#### The Climate Clock

The Climate Clock is a visual representation of the urgency of the climate crisis. It shows the time left before the planet reaches 1.5°C of global warming. The clock also shows the amount of CO2 already emitted, and the global warming to date.