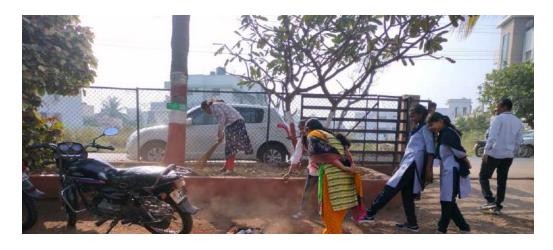

#### **Report on Blood Donation Camp**

Occasion: Birth Anniversary of Shri Vijaysinha Yadav Saheb

**Date:** 18th July 2023

Organized by: NSS Unit, Shri Vijaysinha Yadav College, Pethvadgaon

Venue: College Auditorium

#### Introduction

To commemorate the Birth Anniversary of Shri Vijaysinha Yadav Saheb, the NSS Unit of Shri Vijaysinha Yadav College, Pethvadgaon, organized a **Blood Donation Camp** on 18th July 2023. This noble initiative aimed to contribute to saving lives while fostering a spirit of social responsibility and compassion among students and faculty.

## **Inauguration Ceremony**

The event was inaugurated by the **Hon'ble President of the Institute, Shri. Gulabraoji Pol**, and the **Secretary of the Institute, Sou. Vidhyatai Pol**.

- In their addresses, they emphasized the importance of blood donation as a selfless act of service and encouraged students and volunteers to actively participate in social initiatives.
- Shri. A. H. Nikam, Principal of the College, extended a warm welcome to the dignitaries and donors, highlighting the college's commitment to community welfare and student involvement in such endeavors.

#### **Collaboration and Execution**

The blood donation process was managed by a professional team from **Jeevandhara Blood Bank**, ensuring adherence to all safety and hygiene protocols.

### **Participation and Impact**

- A total of **102 donors**, including students, faculty members, and community volunteers, contributed to the camp's success.
- The event witnessed enthusiastic participation, reflecting the collective dedication toward helping those in need.
- The blood collected during the camp will be used to save lives and support patients requiring transfusions in emergencies.