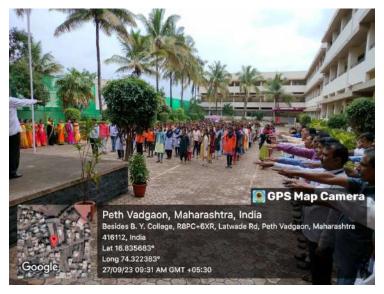

# Shri Vijaysinha Yadav Arts & Science College, Peth Vadgaon DEPARTMENT OF PHYSICS

1. Name of Activity: Installation of Climate Clock

2. Date and Time of

activity conducted: 20th June 2023

**3. Target Group:** Student, teachers and Local Public

4. Number of

**Students Involved:** 50

**5. Name of Organizer:** Department of Physic

Shri Vijaysinha Yadav College, Pethvadgaon

6. Chief Guest of the

**Function:** Dr. H. T. Jadhav,

Member, Energy Swaraj Foundation, (NGO by Dr. Chetan

Solanki, Professor at IITB)

#### Introduction

Dr. H. T. Jadhav, Member, Energy Swaraj Foundation, is installed a climate two climate clocks on the wall of college.

#### The Climate Clock

The Climate Clock is a visual representation of the urgency of the climate crisis. It shows the time left before the planet reaches 1.5°C of global warming. The clock also shows the amount of CO2 already emitted, and the global warming to date.

The Climate Clock factors in current emission trends. According to recent estimates, only 500 billion tones of carbon dioxide can be emitted from 2020 onwards if we are to stay below the 1.5 C threshold. Global emissions have already hit 80 billion tones since then.

# Conclusion

The Climate Clock strives to create awareness for the fight against climate change. It shares sustainable changes people can make to their everyday lives to help to contribute to slowing the clock.