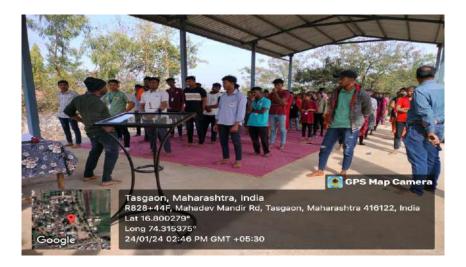

#### **Report on Blood Donation Camp**

Occasion: Birth Anniversary of Shri Vijaysinha Yadav Saheb

**Date:** 18th July 2023

Organized by: NSS Unit, Shri Vijaysinha Yadav College, Pethvadgaon

Venue: College Auditorium

#### Introduction

To commemorate the Birth Anniversary of Shri Vijaysinha Yadav Saheb, the NSS Unit of Shri Vijaysinha Yadav College, Pethvadgaon, organized a **Blood Donation Camp** on 18th July 2023. This noble initiative aimed to contribute to saving lives while fostering a spirit of social responsibility and compassion among students and faculty.

## **Inauguration Ceremony**

The event was inaugurated by the **Hon'ble President of the Institute, Shri. Gulabraoji Pol**, and the **Secretary of the Institute, Sou. Vidhyatai Pol**.

- In their addresses, they emphasized the importance of blood donation as a selfless act of service and encouraged students and volunteers to actively participate in social initiatives.
- Shri. A. H. Nikam, Principal of the College, extended a warm welcome to the dignitaries and donors, highlighting the college's commitment to community welfare and student involvement in such endeavors.