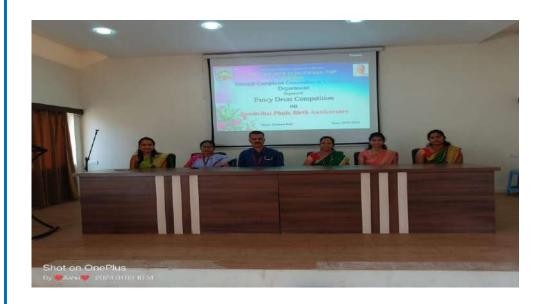

# **Activity report 2023-43**

# **Vijaywant Mohotsav - Dance Competition**

Name of Activity- Participation in Dance Competition

Date and Time of activity conducted-16-07-2023, 10.00 am

Target Group- B. A., B. Com., B. Sc. Students

Number of participants: 21

Name of Organizer- Shri Shahu Shikshan Prasarak Seva

Mandal, Peth Vadgaon

**Cultural Committee - VYMP** 

### **Detailed Report-**

Shri Shahu Shikshan Prasarak Seva Mandal, Peth Vadgaon, organized Dance competition on Sunday, 16-07-2023 during Vijaywant Mohotsav. Cultural committee of our college participated in this competition. Total 21 students participated and presented 07 performances on stage. The selection of the performances in the college was done by the committee. Selected students were guided for their better performance.