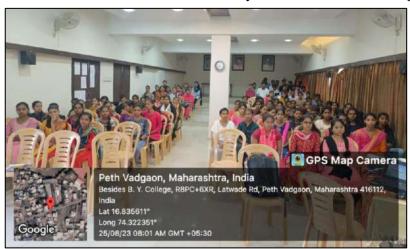

#### 2023-2024

Name of the Activity : Broadcasting of 'Chandrayaan-3 & ISRO'

Date and Time of activity conducted : 25<sup>th</sup> August, 2023, 07.30 to 9.00 am onwards.

Target Group : B. A. and B.Com. Part- I and B.A. Part-III

Number of Students took the advantage : 154

Name of Organizer : Vijay Green Club and Department of Geography

Name of Resource Person : Dr. D. J. Bhandare, Prof. Dr. M. A. Patil

President : Prof. Dr. B. S. Jadhav

#### **Short Description of activity conducted:**

The Vijay Green Club and Department of Geography jointly organized **Broadcasting of 'Chandrayaan-3 & ISRO'** on 25<sup>th</sup> August, 2023 at 07.30 to 9.00 am for B.A. and B.Com. Part-I, and B.A. Part-III Geography students. Total 154 students attended for this programme. The video was based on the History of ISRO i.e., start from the establishment of ISRO by Former Prime Minister Pandit Nehru to the present. It comprised the contribution of various scientists like, Vikram Sarabhai, Homi Bhabha, A.P.J. Abdul Kalam. Later in this video, we also viewed the video clip of Talk between Former P.M. Indira Gandhi and First person enter space Rakesh Sharma. The video clip continued with Failure of Chandrayaan-2 and Success of Chandrayaan-3 mission. Dr. D. J. Bhandare and Prof. Dr. M. A. Patil informed about every part of video clip. President Prof. Dr. B. S. Jadhav traced on the awareness of the research work on every developmental aspect related to the nation. For this programme, IQAC Coordinator Dr. Amar Powar was present.

#### **Photo Plates of Drive**

Prof. B. S. Jadhav introduced the Chandrayaan-3 mission broadcasting

Students attended the programme

Date of Report: 28th March, 2023.

(Dr. B. S. Jadhav)

Head

Department of Geography
Shri. Vijaysinha Yadav College
Peth Vadgaon, Dist. Kolhapur.