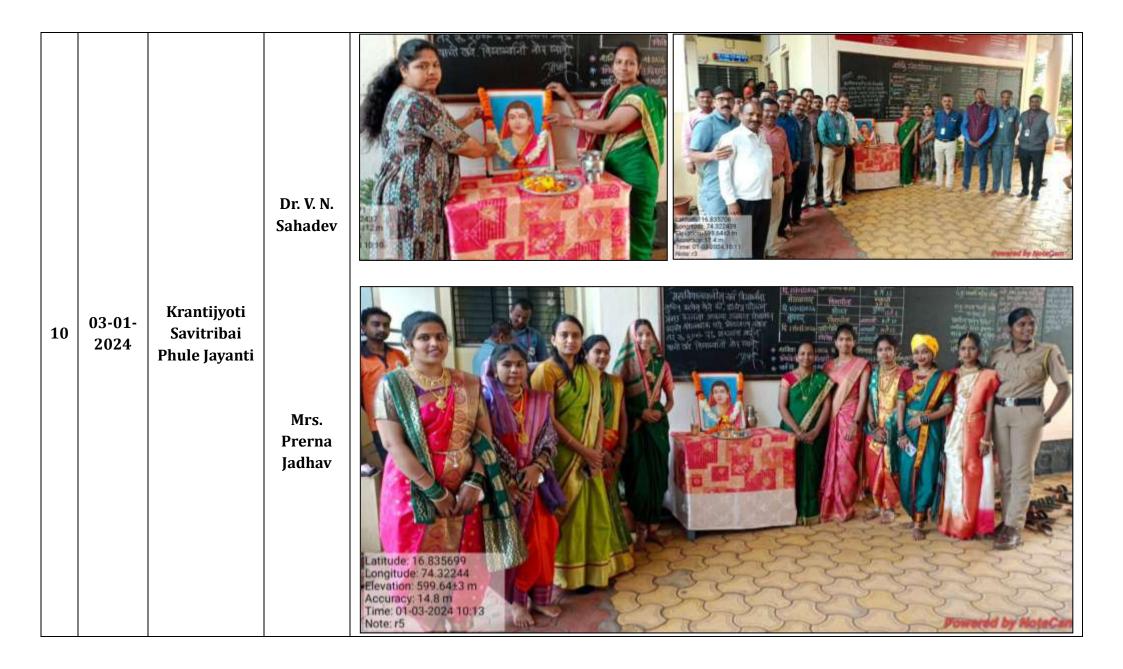

|
| 1   | Tuesda<br>y, 01-<br>08-<br>2023 | Lokmanya<br>Tilak Death<br>anniversary<br>Anna Bhau<br>Sathe Birth<br>Anniversary | Dr.<br>Prashant<br>Yadav<br>Mr. Vijay<br>Naik | Shri Vi<br>Peth Vadgaon, Maharashtra, India<br>R8PF+72R, Peth Vadgaon, Maharashtra 416112, India<br>Lat 16.835683*<br>Long 74.322486*<br>01/08/23 10:52 AM  GPS Map Camera  Shri Vi<br>Peth Vadgaon, Maharashtra, India Besides B. Y. College, R8PC+6XR, Latwade Rd, Peth Vadgaon, Maharashtra 416112, India Lat 16.835652* Long 74.322424* 01/08/23 10:54 AM |

































| 14 | 11-04-<br>2024 | Mahatma<br>Phule Jayanti                | Dr.<br>Rajaram<br>Atigre<br>Mr. Amar<br>Hogade | Peth Vadgaon, Maharashtra, India Besides B. Y. College, RBPC+6XR, Latwide Rd, Peth Vadgaon, Maharashtra 416112, India Besides B. Y. College, RBPC+6XR, Latwide Rd, Peth Vadgaon, Maharashtra 416112, India Lat 16.835691* Lat 16.835691* Long 74.322558* 11/04/24 08:24 AM GMT +06:30