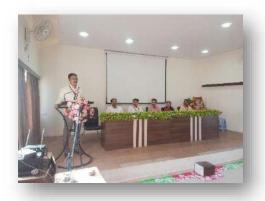

#### **Short Description of activity conducted:**

The Vijay Green Club and Department of Geography jointly organized **Broadcasting of 'Chandrayaan-3 & ISRO'** on 25<sup>th</sup> August, 2023 at 07.30 to 9.00 am for B.A. and B.Com. Part-I, and B.A. Part-III Geography students. Total 154 students attended for this programme. The video was based on the History of ISRO i.e., start from the establishment of ISRO by Former Prime Minister Pandit Nehru to the present. It comprised the contribution of various scientists like, Vikram Sarabhai, Homi Bhabha, A.P.J. Abdul Kalam. Later in this video, we also viewed the video clip of Talk between Former P.M. Indira Gandhi and First person enter space Rakesh Sharma. The video clip continued with Failure of Chandrayaan-2 and Success of Chandrayaan-3 mission. Dr. D. J. Bhandare and Prof. Dr. M. A. Patil informed about every part of video clip. President Prof. Dr. B. S. Jadhav traced on the awareness of the research work on every developmental aspect related to the nation. For this programme, IQAC Coordinator Dr. Amar Powar was present.

#### **Photo Plates of Drive**

Prof. B. S. Jadhav introduced the Chandrayaan-3 mission broadcasting

Students attended the programme

Date of Report: 28th March, 2023.

(Dr. B. S. Jadhav)

Head

Department of Geography
Shri. Vijaysinha Yadav College
Peth Vadgaon, Dist. Kolhapur.