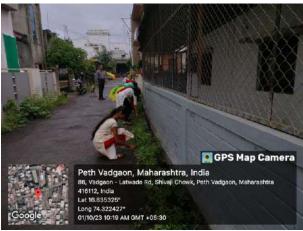

#### Introduction

Dr. H. T. Jadhav, Member, Energy Swaraj Foundation, is installed a climate two climate clocks on the wall of college.

#### The Climate Clock

The Climate Clock is a visual representation of the urgency of the climate crisis. It shows the time left before the planet reaches 1.5°C of global warming. The clock also shows the amount of CO2 already emitted, and the global warming to date.

The Climate Clock factors in current emission trends. According to recent estimates, only 500 billion tones of carbon dioxide can be emitted from 2020 onwards if we are to stay below the 1.5 C threshold. Global emissions have already hit 80 billion tones since then.

# Conclusion

The Climate Clock strives to create awareness for the fight against climate change. It shares sustainable changes people can make to their everyday lives to help to contribute to slowing the clock.