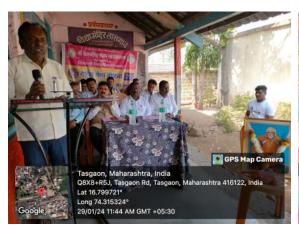

# **Invited Talk – On "Anti- Ragging Day"**

Name of Activity: Invited talk on "Anti ragging Day"

Date and time of

**Activity conducted:** 19<sup>th</sup> August 2023, 10.00 am **Target Group:** B.A. I, B.Com-I and B.Sc- I

Name of Organizers: Discipline Anti ragging and code of conduct

committee and Internal Complaint Committee.

Name of the Guest: Advocate Sachin Bobhate, Mrs. Priyanka

Khade (Gaikwad) (P.S.I.) IC/ Principal Mr.Adhikrao Nikam, Prof (Dr.) Varsharani N. Sahadev, Mr. Sunil Patil (Physical Director )

# **Short Description of activity conducted:**

As per the letter by the U. G. C. 12 August to 18 August 2023 need to celebrate as Anti ragging Week and 12<sup>th</sup> August as Anti Raging Day. Therefore Discipline Anti ragging and code of conduct committee and Internal Complaint Committee has organized invited talk on the topic 'Anti Ragging Day' in order to create awareness in the students regarding the ragging of students laws, punishments for the ragging. Advocate Sachin Bobhate has explained about the ragging different inclusions of the ragging, as well as the laws against the ragging and the punishments for the ragging. The police sub inspector Mrs. Priyanka Khade (Gaikwad) has explained about the rules and regulations of the traffic to the students as well as punishments and laws about the traffic. Internal complaint Committee chairman Prof. (Dr.) Varsharani Sahadev has made aware students about the internal complaint committee and the precautions need to take against the girl students. President of this programme was Incharge principal of the college Shri Adhikrao H. Nikam. The Chairman of the Discipline Anti ragging and code of conduct committee Mr. Sunil Patil introduced the programme. Mr. D. B. Patil introduced the guest. Prof. (Dr.) Varsharani Sahadev

expressed vote of thanks. Dr. R. H. Atigare has anchored the programme. Mrs. R. A. Pawar contributed to succeed the programme.

**Outcome of the Activity:** The said programme is helpful to create awareness among students about the ragging and rules regulations and laws about the ragging. As well as it is helpful to the students about the traffic rules and laws. This programme has also created awareness among the students about the function of internal complaint committee.

Photo plate
INVITED TALK ON "ANTI- RAGGING DAY"

Mr. Sunil Patil Chairman Discipline & Anti Ragging Prof (Dr.) Varsharani N. Sahadev Chairman, ICC