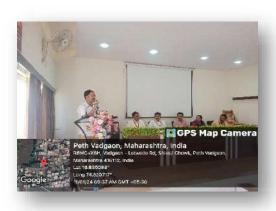

#### **Short Description of activity conducted:**

The Vijay Green Club and Department of Geography jointly organized **Broadcasting of 'Chandrayaan-3 & ISRO'** on 25<sup>th</sup> August, 2023 at 07.30 to 9.00 am for B.A. and B.Com. Part-I, and B.A. Part-III Geography students. Total 154 students attended for this programme. The video was based on the History of ISRO i.e., start from the establishment of ISRO by Former Prime Minister Pandit Nehru to the present. It comprised the contribution of various scientists like, Vikram Sarabhai, Homi Bhabha, A.P.J. Abdul Kalam. Later in this video, we also viewed the video clip of Talk between Former P.M. Indira Gandhi and First person enter space Rakesh Sharma. The video clip continued with Failure of Chandrayaan-2 and Success of Chandrayaan-3 mission. Dr. D. J. Bhandare and Prof. Dr. M. A. Patil informed about every part of video clip. President Prof. Dr. B. S. Jadhav traced on the awareness of the research work on every developmental aspect related to the nation. For this programme, IQAC Coordinator Dr. Amar Powar was present.

#### **Photo Plates of Drive**

Prof. B. S. Jadhav introduced the Chandrayaan-3 mission broadcasting

Students attended the programme

Date of Report: 28th March, 2023.

(Dr. B. S. Jadhav)

Head

Department of Geography
Shri. Vijaysinha Yadav College
Peth Vadgaon, Dist. Kolhapur.