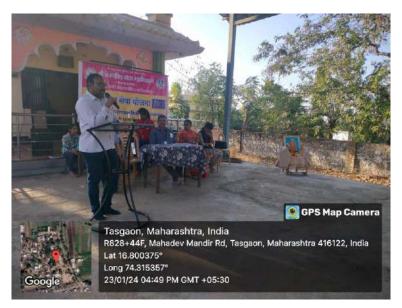

#### **Short Description of activity conducted:**

The Vijay Green Club and Department of Geography jointly organized **Broadcasting of 'Chandrayaan-3 & ISRO'** on 25<sup>th</sup> August, 2023 at 07.30 to 9.00 am for B.A. and B.Com. Part-I, and B.A. Part-III Geography students. Total 154 students attended for this programme. The video was based on the History of ISRO i.e., start from the establishment of ISRO by Former Prime Minister Pandit Nehru to the present. It comprised the contribution of various scientists like, Vikram Sarabhai, Homi Bhabha, A.P.J. Abdul Kalam. Later in this video, we also viewed the video clip of Talk between Former P.M. Indira Gandhi and First person enter space Rakesh Sharma. The video clip continued with Failure of Chandrayaan-2 and Success of Chandrayaan-3 mission. Dr. D. J. Bhandare and Prof. Dr. M. A. Patil informed about every part of video clip. President Prof. Dr. B. S. Jadhav traced on the awareness of the research work on every developmental aspect related to the nation. For this programme, IQAC Coordinator Dr. Amar Powar was present.

#### **Photo Plates of Drive**

Prof. B. S. Jadhav introduced the Chandrayaan-3 mission broadcasting

Students attended the programme

Date of Report: 28th March, 2023.

(Dr. B. S. Jadhav)

Head

Department of Geography
Shri. Vijaysinha Yadav College
Peth Vadgaon, Dist. Kolhapur.