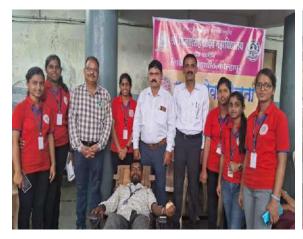

#### **Report on Blood Donation Camp**

Occasion: Birth Anniversary of Shri Vijaysinha Yadav Saheb

**Date:** 18th July 2023

Organized by: NSS Unit, Shri Vijaysinha Yadav College, Pethvadgaon

Venue: College Auditorium

#### Introduction

To commemorate the Birth Anniversary of Shri Vijaysinha Yadav Saheb, the NSS Unit of Shri Vijaysinha Yadav College, Pethvadgaon, organized a **Blood Donation Camp** on 18th July 2023. This noble initiative aimed to contribute to saving lives while fostering a spirit of social responsibility and compassion among students and faculty.

### **Participation and Impact**

- A total of **102 donors**, including students, faculty members, and community volunteers, contributed to the camp's success.
- The event witnessed enthusiastic participation, reflecting the collective dedication toward helping those in need.
- The blood collected during the camp will be used to save lives and support patients requiring transfusions in emergencies.