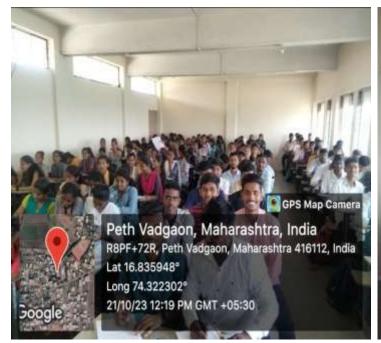

#### **Short Description of activity conducted:**

The Vijay Green Club and Department of Geography jointly organized **Broadcasting of 'Chandrayaan-3 & ISRO'** on 25<sup>th</sup> August, 2023 at 07.30 to 9.00 am for B.A. and B.Com. Part-I, and B.A. Part-III Geography students. Total 154 students attended for this programme. The video was based on the History of ISRO i.e., start from the establishment of ISRO by Former Prime Minister Pandit Nehru to the present. It comprised the contribution of various scientists like, Vikram Sarabhai, Homi Bhabha, A.P.J. Abdul Kalam. Later in this video, we also viewed the video clip of Talk between Former P.M. Indira Gandhi and First person enter space Rakesh Sharma. The video clip continued with Failure of Chandrayaan-2 and Success of Chandrayaan-3 mission. Dr. D. J. Bhandare and Prof. Dr. M. A. Patil informed about every part of video clip. President Prof. Dr. B. S. Jadhav traced on the awareness of the research work on every developmental aspect related to the nation. For this programme, IQAC Coordinator Dr. Amar Powar was present.

#### **Photo Plates of Drive**

Prof. B. S. Jadhav introduced the Chandrayaan-3 mission broadcasting

Students attended the programme

Date of Report: 28th March, 2023.

(Dr. B. S. Jadhav)

Head

Department of Geography
Shri. Vijaysinha Yadav College
Peth Vadgaon, Dist. Kolhapur.