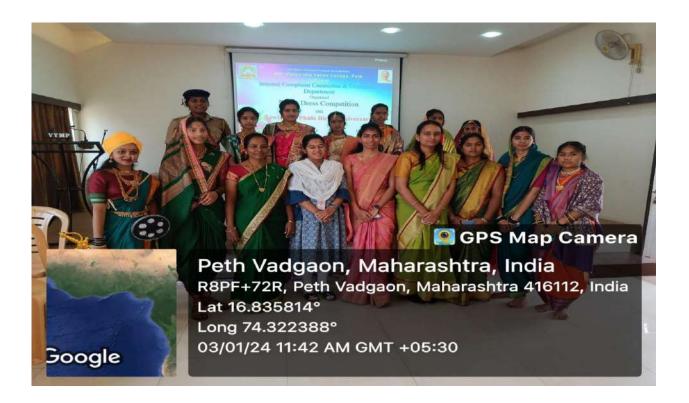

# **Activity report 2023-43**

# **Vijaywant Mohotsav - Dance Competition**

Name of Activity- Participation in Dance Competition

Date and Time of activity conducted-16-07-2023, 10.00 am

Target Group- B. A., B. Com., B. Sc. Students

Number of participants: 21

Name of Organizer- Shri Shahu Shikshan Prasarak Seva

Mandal, Peth Vadgaon

**Cultural Committee - VYMP** 

### **Detailed Report-**

Shri Shahu Shikshan Prasarak Seva Mandal, Peth Vadgaon, organized Dance competition on Sunday, 16-07-2023 during Vijaywant Mohotsav. Cultural committee of our college participated in this competition. Total 21 students participated and presented 07 performances on stage. The selection of the performances in the college was done by the committee. Selected students were guided for their better performance.