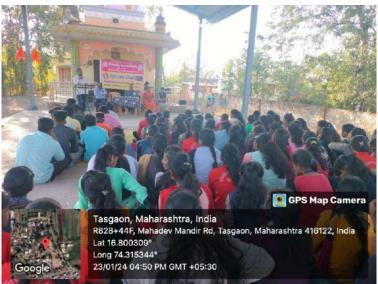

# Shri Vijaysinha Yadav Arts & Science College, Peth Vadgaon DEPARTMENT OF PHYSICS

1. Name of Activity: Installation of Climate Clock

2. Date and Time of

activity conducted: 20th June 2023

**3. Target Group:** Student, teachers and Local Public

4. Number of

**Students Involved:** 50

**5. Name of Organizer:** Department of Physic

Shri Vijaysinha Yadav College, Pethvadgaon

6. Chief Guest of the

**Function:** Dr. H. T. Jadhav,

Member, Energy Swaraj Foundation, (NGO by Dr. Chetan

Solanki, Professor at IITB)

#### Introduction

Dr. H. T. Jadhav, Member, Energy Swaraj Foundation, is installed a climate two climate clocks on the wall of college.

#### The Climate Clock

The Climate Clock is a visual representation of the urgency of the climate crisis. It shows the time left before the planet reaches 1.5°C of global warming. The clock also shows the amount of CO2 already emitted, and the global warming to date.