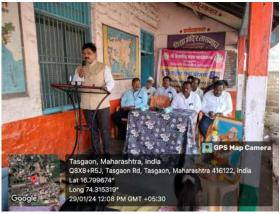

# **Invited Talk – On "Anti- Ragging Day"**

Name of Activity: Invited talk on "Anti ragging Day"

Date and time of

**Activity conducted:** 19<sup>th</sup> August 2023, 10.00 am **Target Group:** B.A. I, B.Com-I and B.Sc- I

Name of Organizers: Discipline Anti ragging and code of conduct

committee and Internal Complaint Committee.

Name of the Guest: Advocate Sachin Bobhate, Mrs. Priyanka

Khade (Gaikwad) (P.S.I.) IC/ Principal Mr.Adhikrao Nikam, Prof (Dr.) Varsharani N. Sahadev, Mr. Sunil Patil (Physical Director )

# **Short Description of activity conducted:**

As per the letter by the U. G. C. 12 August to 18 August 2023 need to celebrate as Anti ragging Week and 12<sup>th</sup> August as Anti Raging Day. Therefore Discipline Anti ragging and code of conduct committee and Internal Complaint Committee has organized invited talk on the topic 'Anti Ragging Day' in order to create awareness in the students regarding the ragging of students laws, punishments for the ragging. Advocate Sachin Bobhate has explained about the ragging different inclusions of the ragging, as well as the laws against the ragging and the punishments for the ragging. The police sub inspector Mrs. Priyanka Khade (Gaikwad) has explained about the rules and regulations of the traffic to the students as well as punishments and laws about the traffic. Internal complaint Committee chairman Prof. (Dr.) Varsharani Sahadev has made aware students about the internal complaint committee and the precautions need to take against the girl students. President of this programme was Incharge principal of the college Shri Adhikrao H. Nikam. The Chairman of the Discipline Anti ragging and code of conduct committee Mr. Sunil Patil introduced the programme. Mr. D. B. Patil introduced the guest. Prof. (Dr.) Varsharani Sahadev

expressed vote of thanks. Dr. R. H. Atigare has anchored the programme. Mrs. R. A. Pawar contributed to succeed the programme.

**Outcome of the Activity:** The said programme is helpful to create awareness among students about the ragging and rules regulations and laws about the ragging. As well as it is helpful to the students about the traffic rules and laws. This programme has also created awareness among the students about the function of internal complaint committee.

Photo plate
INVITED TALK ON "ANTI- RAGGING DAY"

Mr. Sunil Patil Chairman Discipline & Anti Ragging Prof (Dr.) Varsharani N. Sahadev Chairman, ICC