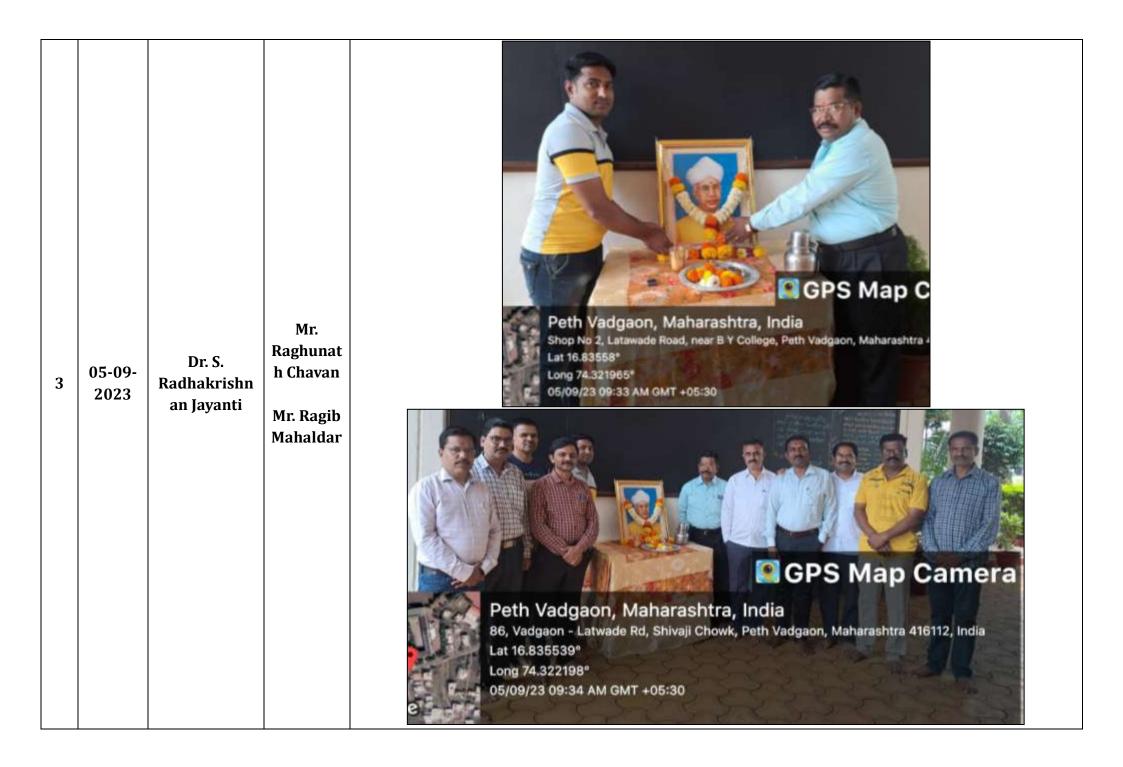

|
| 1   | Tuesda<br>y, 01-<br>08-<br>2023 | Lokmanya<br>Tilak Death<br>anniversary<br>Anna Bhau<br>Sathe Birth<br>Anniversary | Dr.<br>Prashant<br>Yadav<br>Mr. Vijay<br>Naik | Shri Vi<br>Peth Vadgaon, Maharashtra, India<br>R8PF+72R, Peth Vadgaon, Maharashtra 416112, India<br>Lat 16.835683*<br>Long 74.322486*<br>01/08/23 10:52 AM  GPS Map Camera  Shri Vi<br>Peth Vadgaon, Maharashtra, India Besides B. Y. College, R8PC+6XR, Latwade Rd, Peth Vadgaon, Maharashtra 416112, India Lat 16.835652* Long 74.322424* 01/08/23 10:54 AM |

































| 14 | 11-04-<br>2024 | Mahatma<br>Phule Jayanti                | Dr.<br>Rajaram<br>Atigre<br>Mr. Amar<br>Hogade | Peth Vadgaon, Maharashtra, India Besides B. Y. College, RBPC+6XR, Latwide Rd, Peth Vadgaon, Maharashtra 416112, India Besides B. Y. College, RBPC+6XR, Latwide Rd, Peth Vadgaon, Maharashtra 416112, India Lat 16.835691* Lat 16.835691* Long 74.322558* 11/04/24 08:24 AM GMT +06:30