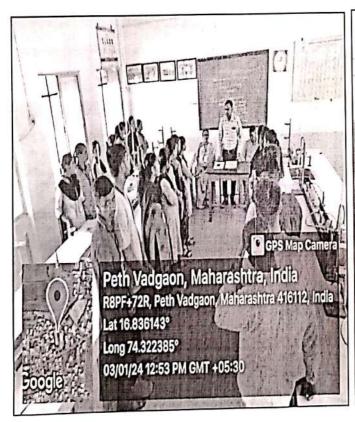

#### Introduction

Dr. H. T. Jadhav, Member, Energy Swaraj Foundation, is installed a climate two climate clocks on the wall of college.

#### The Climate Clock

The Climate Clock is a visual representation of the urgency of the climate crisis. It shows the time left before the planet reaches 1.5°C of global warming. The clock also shows the amount of CO2 already emitted, and the global warming to date.

The Climate Clock factors in current emission trends. According to recent estimates, only 500 billion tones of carbon dioxide can be emitted from 2020 onwards if we are to stay below the 1.5 C threshold. Global emissions have already hit 80 billion tones since then.

# Conclusion

The Climate Clock strives to create awareness for the fight against climate change. It shares sustainable changes people can make to their everyday lives to help to contribute to slowing the clock.

**Installation of Climate Clock** 