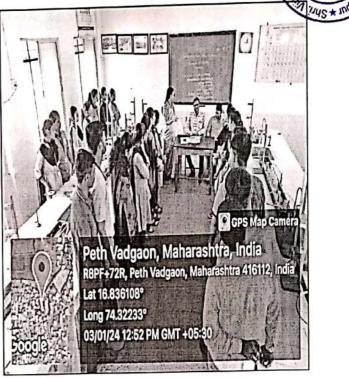

#### Introduction

Dr. H. T. Jadhav, Member, Energy Swaraj Foundation, is installed a climate two climate clocks on the wall of college.

#### The Climate Clock

The Climate Clock is a visual representation of the urgency of the climate crisis. It shows the time left before the planet reaches 1.5°C of global warming. The clock also shows the amount of CO2 already emitted, and the global warming to date.

The Climate Clock factors in current emission trends. According to recent estimates, only 500 billion tones of carbon dioxide can be emitted from 2020 onwards if we are to stay below the 1.5 C threshold. Global emissions have already hit 80 billion tones since then.

# Conclusion

The Climate Clock strives to create awareness for the fight against climate change. It shares sustainable changes people can make to their everyday lives to help to contribute to slowing the clock.

**Installation of Climate Clock** 