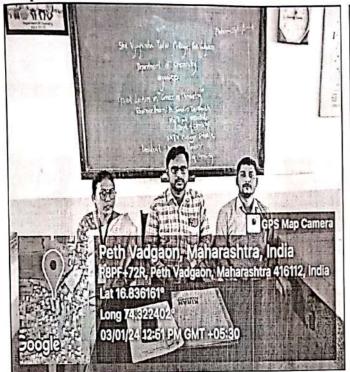

#### **Short Description of activity conducted:**

The Vijay Green Club and Department of Geography jointly organized **Broadcasting of 'Chandrayaan-3 & ISRO'** on 25<sup>th</sup> August, 2023 at 07.30 to 9.00 am for B.A. and B.Com. Part-I, and B.A. Part-III Geography students. Total 154 students attended for this programme. The video was based on the History of ISRO i.e., start from the establishment of ISRO by Former Prime Minister Pandit Nehru to the present. It comprised the contribution of various scientists like, Vikram Sarabhai, Homi Bhabha, A.P.J. Abdul Kalam. Later in this video, we also viewed the video clip of Talk between Former P.M. Indira Gandhi and First person enter space Rakesh Sharma. The video clip continued with Failure of Chandrayaan-2 and Success of Chandrayaan-3 mission. Dr. D. J. Bhandare and Prof. Dr. M. A. Patil informed about every part of video clip. President Prof. Dr. B. S. Jadhav traced on the awareness of the research work on every developmental aspect related to the nation. For this programme, IQAC Coordinator Dr. Amar Powar was present.

#### **Photo Plates of Drive**

Prof. B. S. Jadhav introduced the Chandrayaan-3 mission broadcasting

Students attended the programme

Date of Report: 28th March, 2023.

(Dr. B. S. Jadhav)

Head

Department of Geography
Shri. Vijaysinha Yadav College
Peth Vadgaon, Dist. Kolhapur.