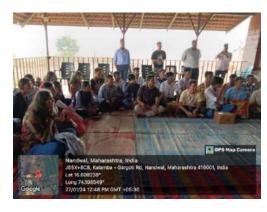

#### **Report on Blood Donation Camp**

Occasion: Birth Anniversary of Shri Vijaysinha Yadav Saheb

**Date:** 18th July 2023

Organized by: NSS Unit, Shri Vijaysinha Yadav College, Pethvadgaon

Venue: College Auditorium

#### Introduction

To commemorate the Birth Anniversary of Shri Vijaysinha Yadav Saheb, the NSS Unit of Shri Vijaysinha Yadav College, Pethvadgaon, organized a **Blood Donation Camp** on 18th July 2023. This noble initiative aimed to contribute to saving lives while fostering a spirit of social responsibility and compassion among students and faculty.

## **Inauguration Ceremony**

The event was inaugurated by the **Hon'ble President of the Institute, Shri. Gulabraoji Pol**, and the **Secretary of the Institute, Sou. Vidhyatai Pol**.

- In their addresses, they emphasized the importance of blood donation as a selfless act of service and encouraged students and volunteers to actively participate in social initiatives.
- Shri. A. H. Nikam, Principal of the College, extended a warm welcome to the dignitaries and donors, highlighting the college's commitment to community welfare and student involvement in such endeavors.