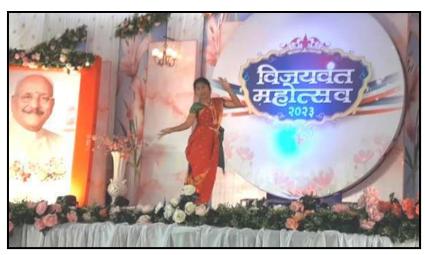

# **Vijaywant Mohotsav - Dance Competition**

Name of Activity- Participation in Dance Competition

Date and Time of activity conducted-16-07-2023, 10.00 am

Target Group- B. A., B. Com., B. Sc. Students

Number of participants: 21

### **Detailed Report-**

Shri Shahu Shikshan Prasarak Seva Mandal, Peth Vadgaon, organized Dance competition on Sunday, 16-07-2023 during Vijaywant Mohotsav. Cultural committee of our college participated in this competition. Total 21 students participated and presented 07 performances on stage. The selection of the performances in the college was done by the committee. Selected students were guided for their better performance.

| Sr.<br>No. | Name of the student           | Performance – song for the dance       |
|------------|-------------------------------|----------------------------------------|
| 1          | Shravani Savardekar (solo)    | Folk dance (Lavni – Chandra)           |
| 2          | Bharati Walkoli (solo)        | Folk dance (Lavni – Dholkichya Talavar |
| 3          | Vaishnavi Dudhgaonkar & group | Cocktail (Hindi – Banke Titli)         |
| 4          | Arya Jambhale & group         | Cocktail (Koli Geet)                   |
| 5          | Gayatri Chether & group       | Cocktail (Hindi – Udal udal ho)        |
| 6          | Navneet Chingale & group      | Changbhal ra Deva Chang Bhala ra       |
| 7          | Rohit Panekar & group         | Cocktail song (Galti se mistake)       |