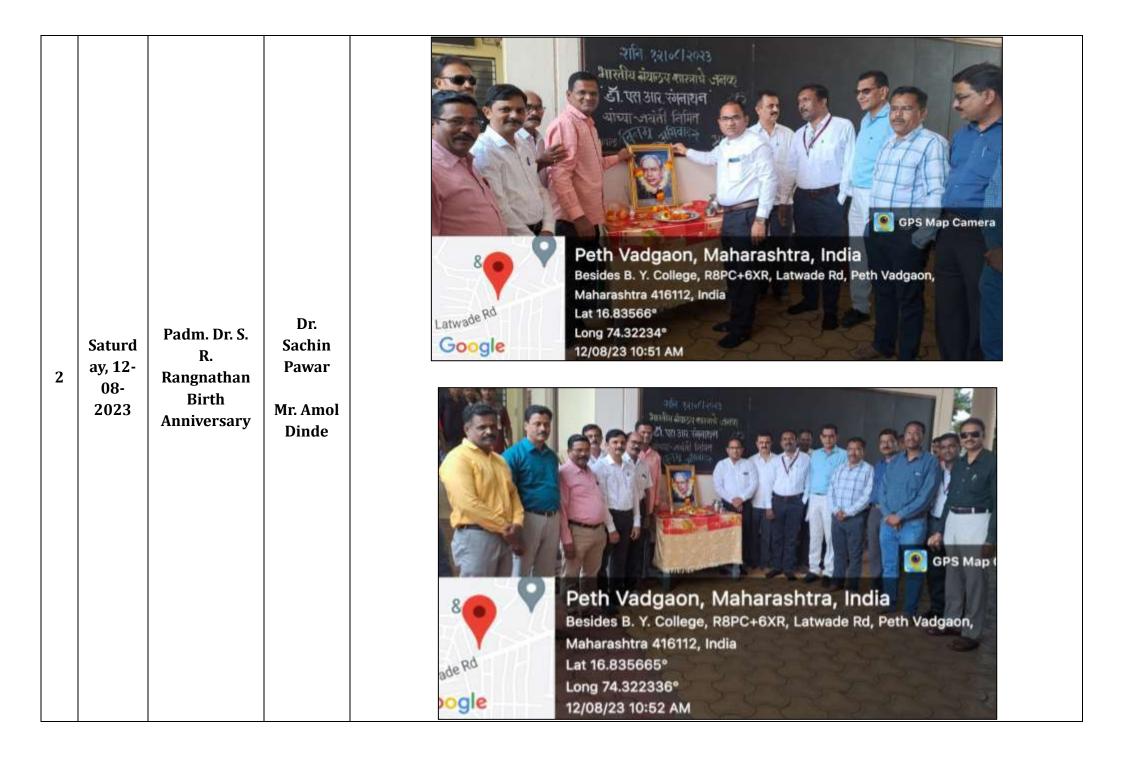

|
| 1   | Tuesda<br>y, 01-<br>08-<br>2023 | Lokmanya<br>Tilak Death<br>anniversary<br>Anna Bhau<br>Sathe Birth<br>Anniversary | Dr.<br>Prashant<br>Yadav<br>Mr. Vijay<br>Naik | Shri Vi<br>Peth Vadgaon, Maharashtra, India<br>R8PF+72R, Peth Vadgaon, Maharashtra 416112, India<br>Lat 16.835683*<br>Long 74.322486*<br>01/08/23 10:52 AM  GPS Map Camera  Shri Vi<br>Peth Vadgaon, Maharashtra, India Besides B. Y. College, R8PC+6XR, Latwade Rd, Peth Vadgaon, Maharashtra 416112, India Lat 16.835652* Long 74.322424* 01/08/23 10:54 AM |

































| 14 | 11-04-<br>2024 | Mahatma<br>Phule Jayanti                | Dr.<br>Rajaram<br>Atigre<br>Mr. Amar<br>Hogade | Peth Vadgaon, Maharashtra, India Besides B. Y. College, RBPC+6XR, Latwide Rd, Peth Vadgaon, Maharashtra 416112, India Besides B. Y. College, RBPC+6XR, Latwide Rd, Peth Vadgaon, Maharashtra 416112, India Lat 16.835691* Lat 16.835691* Long 74.322558* 11/04/24 08:24 AM GMT +06:30