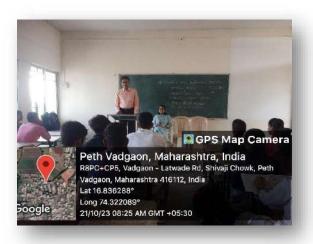

#### Introduction

Dr. H. T. Jadhav, Member, Energy Swaraj Foundation, is installed a climate two climate clocks on the wall of college.

#### The Climate Clock

The Climate Clock is a visual representation of the urgency of the climate crisis. It shows the time left before the planet reaches 1.5°C of global warming. The clock also shows the amount of CO2 already emitted, and the global warming to date.