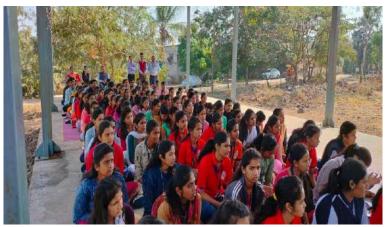

# Shri Vijaysinha Yadav Arts & Science College, Peth Vadgaon DEPARTMENT OF PHYSICS

1. Name of Activity: Installation of Climate Clock

2. Date and Time of

activity conducted: 20th June 2023

**3. Target Group:** Student, teachers and Local Public

4. Number of

**Students Involved:** 50

**5. Name of Organizer:** Department of Physic

Shri Vijaysinha Yadav College, Pethvadgaon

6. Chief Guest of the

**Function:** Dr. H. T. Jadhav,

Member, Energy Swaraj Foundation, (NGO by Dr. Chetan

Solanki, Professor at IITB)