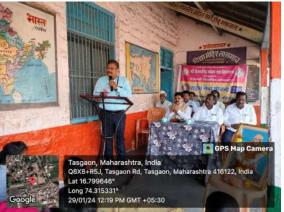

# **Invited Talk – On "Anti- Ragging Day"**

Name of Activity: Invited talk on "Anti ragging Day"

Date and time of

**Activity conducted:** 19<sup>th</sup> August 2023, 10.00 am **Target Group:** B.A. I, B.Com-I and B.Sc- I

Name of Organizers: Discipline Anti ragging and code of conduct

committee and Internal Complaint Committee.

Name of the Guest: Advocate Sachin Bobhate, Mrs. Priyanka

Khade (Gaikwad) (P.S.I.) IC/ Principal Mr.Adhikrao Nikam, Prof (Dr.) Varsharani N. Sahadev, Mr. Sunil Patil (Physical Director )

# **Short Description of activity conducted:**

As per the letter by the U. G. C. 12 August to 18 August 2023 need to celebrate as Anti ragging Week and 12<sup>th</sup> August as Anti Raging Day. Therefore Discipline Anti ragging and code of conduct committee and Internal Complaint Committee has organized invited talk on the topic 'Anti Ragging Day' in order to create awareness in the students regarding the ragging of students laws, punishments for the ragging. Advocate Sachin Bobhate has explained about the ragging different inclusions of the ragging, as well as the laws against the ragging and the punishments for the ragging. The police sub inspector Mrs. Priyanka Khade (Gaikwad) has explained about the rules and regulations of the traffic to the students as well as punishments and laws about the traffic. Internal complaint Committee chairman Prof. (Dr.) Varsharani Sahadev has made aware students about the internal complaint committee and the precautions need to take against the girl students. President of this programme was Incharge principal of the college Shri Adhikrao H. Nikam. The Chairman of the Discipline Anti ragging and code of conduct committee Mr. Sunil Patil introduced the programme. Mr. D. B. Patil introduced the guest. Prof. (Dr.) Varsharani Sahadev

expressed vote of thanks. Dr. R. H. Atigare has anchored the programme. Mrs. R. A. Pawar contributed to succeed the programme.

**Outcome of the Activity:** The said programme is helpful to create awareness among students about the ragging and rules regulations and laws about the ragging. As well as it is helpful to the students about the traffic rules and laws. This programme has also created awareness among the students about the function of internal complaint committee.

Photo plate
INVITED TALK ON "ANTI- RAGGING DAY"

Mr. Sunil Patil Chairman Discipline & Anti Ragging Prof (Dr.) Varsharani N. Sahadev Chairman, ICC