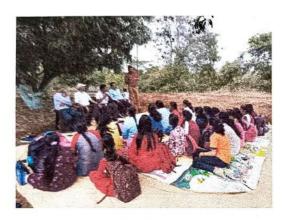

#### Introduction

Dr. H. T. Jadhav, Member, Energy Swaraj Foundation, is installed a climate two climate clocks on the wall of college.

#### The Climate Clock

The Climate Clock is a visual representation of the urgency of the climate crisis. It shows the time left before the planet reaches 1.5°C of global warming. The clock also shows the amount of CO2 already emitted, and the global warming to date.

The Climate Clock factors in current emission trends. According to recent estimates, only 500 billion tones of carbon dioxide can be emitted from 2020 onwards if we are to stay below the 1.5 C threshold. Global emissions have already hit 80 billion tones since then.