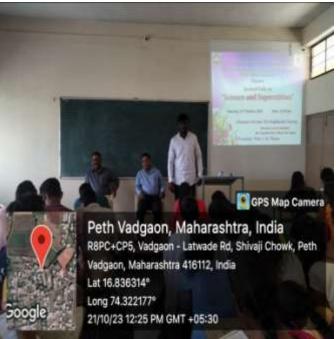

# **Invited Talk – On "Anti- Ragging Day"**

Name of Activity: Invited talk on "Anti ragging Day"

Date and time of

**Activity conducted:** 19<sup>th</sup> August 2023, 10.00 am **Target Group:** B.A. I, B.Com-I and B.Sc- I

Name of Organizers: Discipline Anti ragging and code of conduct

committee and Internal Complaint Committee.

Name of the Guest: Advocate Sachin Bobhate, Mrs. Priyanka

Khade (Gaikwad) (P.S.I.) IC/ Principal Mr.Adhikrao Nikam, Prof (Dr.) Varsharani N. Sahadev, Mr. Sunil Patil (Physical Director )

# **Short Description of activity conducted:**

As per the letter by the U. G. C. 12 August to 18 August 2023 need to celebrate as Anti ragging Week and 12<sup>th</sup> August as Anti Raging Day. Therefore Discipline Anti ragging and code of conduct committee and Internal Complaint Committee has organized invited talk on the topic 'Anti Ragging Day' in order to create awareness in the students regarding the ragging of students laws, punishments for the ragging. Advocate Sachin Bobhate has explained about the ragging different inclusions of the ragging, as well as the laws against the ragging and the punishments for the ragging. The police sub inspector Mrs. Priyanka Khade (Gaikwad) has explained about the rules and regulations of the traffic to the students as well as punishments and laws about the traffic. Internal complaint Committee chairman Prof. (Dr.) Varsharani Sahadev has made aware students about the internal complaint committee and the precautions need to take against the girl students. President of this programme was Incharge principal of the college Shri Adhikrao H. Nikam. The Chairman of the Discipline Anti ragging and code of conduct committee Mr. Sunil Patil introduced the programme. Mr. D. B. Patil introduced the guest. Prof. (Dr.) Varsharani Sahadev

expressed vote of thanks. Dr. R. H. Atigare has anchored the programme. Mrs. R. A. Pawar contributed to succeed the programme.

**Outcome of the Activity:** The said programme is helpful to create awareness among students about the ragging and rules regulations and laws about the ragging. As well as it is helpful to the students about the traffic rules and laws. This programme has also created awareness among the students about the function of internal complaint committee.

Photo plate
INVITED TALK ON "ANTI- RAGGING DAY"

Mr. Sunil Patil Chairman Discipline & Anti Ragging Prof (Dr.) Varsharani N. Sahadev Chairman, ICC