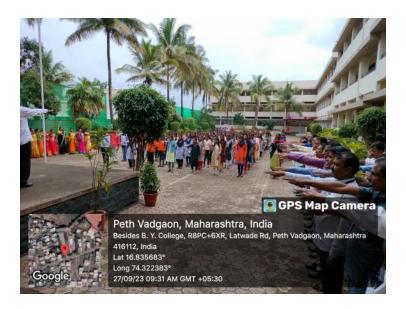

# Shri Vijaysinha Yadav Arts & Science College, Peth Vadgaon DEPARTMENT OF PHYSICS

1. Name of Activity: Installation of Climate Clock

2. Date and Time of

activity conducted: 20th June 2023

**3. Target Group:** Student, teachers and Local Public

4. Number of

**Students Involved:** 50

**5. Name of Organizer:** Department of Physic

Shri Vijaysinha Yadav College, Pethvadgaon

6. Chief Guest of the

**Function:** Dr. H. T. Jadhav,

Member, Energy Swaraj Foundation, (NGO by Dr. Chetan

Solanki, Professor at IITB)

#### Introduction

Dr. H. T. Jadhav, Member, Energy Swaraj Foundation, is installed a climate two climate clocks on the wall of college.

#### The Climate Clock

The Climate Clock is a visual representation of the urgency of the climate crisis. It shows the time left before the planet reaches 1.5°C of global warming. The clock also shows the amount of CO2 already emitted, and the global warming to date.

The Climate Clock factors in current emission trends. According to recent estimates, only 500 billion tones of carbon dioxide can be emitted from 2020 onwards if we are to stay below the 1.5 C threshold. Global emissions have already hit 80 billion tones since then.

# Conclusion

The Climate Clock strives to create awareness for the fight against climate change. It shares sustainable changes people can make to their everyday lives to help to contribute to slowing the clock.