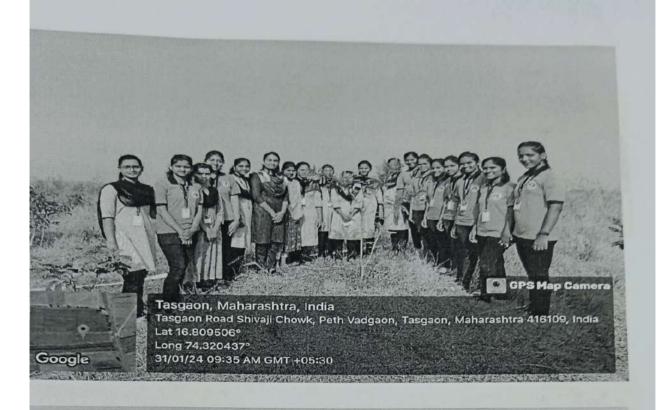

conducted-

31st January,2024 at 07.30am

Nature of Activity -

Watering to Tree Plant

Target Group -

B com Part II Students & Teacher

Number of Participants -

17 students+01 Faculty

Name of Organizer -

Department of Commerce

Short Description of Conducted Activity

Department of Commerce organized a drive for the maintenance of Oxygen Park, Peth Vadgaon. 17 students and 01 department faculty participated in watering the plants on Wednesday, 31st January,2024 from 07.30 am. The watering of plants & removing weeds were the major act done at the park.

#### PO's-

- 1) To aware students about forest resources and environment.
- 2) To sustain new planted tree through watering PSO's-
  - 1) The students are aware about environment.
  - 2) The new plants are sustained through watering.





तह वडगाव मधील औरियाजन पार्क भा रिकाकी रोणना पाकी घालनाना विकारीनी व प्राख्याधिका

### SHRI VIJAYSINHA YADAV COLLEGE,PETH VADGAON

#### Department of Commerce Watering to Tree Plant

#### Wednesday,31st January 2024 at 07.30 am Attendance Sheet

|     | Attendance Sheet              |          |             |
|-----|-------------------------------|----------|-------------|
| Sr. | Students Name                 | Roll No. | Sign        |
| 1   | Bhui Sanika Dinakar           | 1813     | S.D.Bhyi.   |
| 2   | Chougule Pranjal Manchar      | 1817     | Pranja      |
| 3   | Jadhav Saniya Jalindar        | 1832     | Stidhav     |
| 4   | Khandare Pranali Maruti       | 1840     | Ewin        |
| 5   | Lambe Atharv Amar             | 1845     | Amsta       |
| 6   | Mohite Diksha Dipak