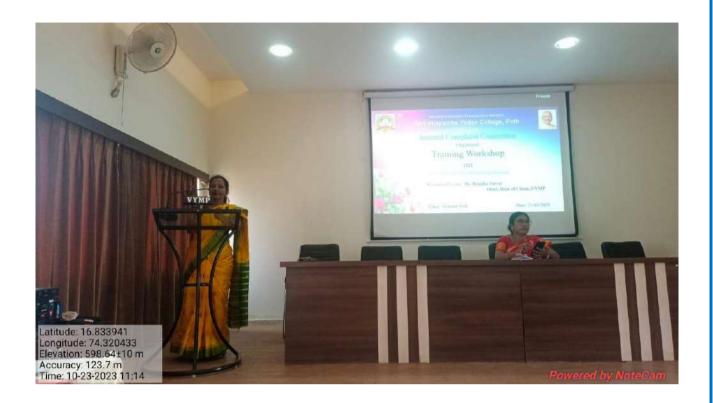

# **Invited Talk – On "Anti- Ragging Day"**

Name of Activity: Invited talk on "Anti ragging Day"

Date and time of

**Activity conducted:** 19<sup>th</sup> August 2023, 10.00 am **Target Group:** B.A. I, B.Com-I and B.Sc- I

Name of Organizers: Discipline Anti ragging and code of conduct

committee and Internal Complaint Committee.

Name of the Guest: Advocate Sachin Bobhate, Mrs. Priyanka

Khade (Gaikwad) (P.S.I.) IC/ Principal Mr.Adhikrao Nikam, Prof (Dr.) Varsharani N. Sahadev, Mr. Sunil Patil (Physical Director )

# **Short Description of activity conducted:**

As per the letter by the U. G. C. 12 August to 18 August 2023 need to celebrate as Anti ragging Week and 12<sup>th</sup> August as Anti Raging Day. Therefore Discipline Anti ragging and code of conduct committee and Internal Complaint Committee has organized invited talk on the topic 'Anti Ragging Day' in order to create awareness in the students regarding the ragging of students laws, punishments for the ragging. Advocate Sachin Bobhate has explained about the ragging different inclusions of the ragging, as well as the laws against the ragging and the punishments for the ragging. The police sub inspector Mrs. Priyanka Khade (Gaikwad) has explained about the rules and regulations of the traffic to the students as well as punishments and laws about the traffic. Internal complaint Committee chairman Prof. (Dr.) Varsharani Sahadev has made aware students about the internal complaint committee and the precautions need to take against the girl students. President of this programme was Incharge principal of the college Shri Adhikrao H. Nikam. The Chairman of the Discipline Anti ragging and code of conduct committee Mr. Sunil Patil introduced the programme. Mr. D. B. Patil introduced the guest. Prof. (Dr.) Varsharani Sahadev

expressed vote of thanks. Dr. R. H. Atigare has anchored the programme. Mrs. R. A. Pawar contributed to succeed the programme.

**Outcome of the Activity:** The said programme is helpful to create awareness among students about the ragging and rules regulations and laws about the ragging. As well as it is helpful to the students about the traffic rules and laws. This programme has also created awareness among the students about the function of internal complaint committee.

Photo plate
INVITED TALK ON "ANTI- RAGGING DAY"

Mr. Sunil Patil Chairman Discipline & Anti Ragging Prof (Dr.) Varsharani N. Sahadev Chairman, ICC