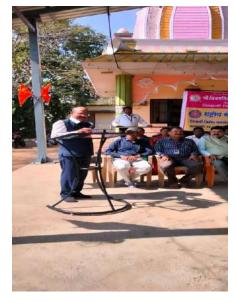

#### Introduction

Dr. H. T. Jadhav, Member, Energy Swaraj Foundation, is installed a climate two climate clocks on the wall of college.

#### The Climate Clock

The Climate Clock is a visual representation of the urgency of the climate crisis. It shows the time left before the planet reaches 1.5°C of global warming. The clock also shows the amount of CO2 already emitted, and the global warming to date.

The Climate Clock factors in current emission trends. According to recent estimates, only 500 billion tones of carbon dioxide can be emitted from 2020 onwards if we are to stay below the 1.5 C threshold. Global emissions have already hit 80 billion tones since then.

# Conclusion

The Climate Clock strives to create awareness for the fight against climate change. It shares sustainable changes people can make to their everyday lives to help to contribute to slowing the clock.