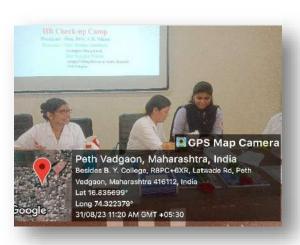

# **Organized HB Check- Up camp**

31th Aug., 2023 at 11.00 am to onward

-----

Name of the Activity : Blood Check-up (HB)

**Date and Time of activity conducted** : 31<sup>th</sup> Aug. 2023, at 9.00 am onwards

Target Group : Students,

**Number of online Participants** : 148

Name of Organizer : Health committee, criterion VII,

## **Short Description of Conducted Activity:**

We were organized HB check-up camp. The purpose of this program was to know the HB of student for their future health wellbeing. Smt. Sunita Jambhale of LT arogya vibhag kotoli and Smt. Sangita Nikam, Marya Samudre, Vina Chavan of Arogya Vibhag Balwantrao Yadav Hospital Peth Vadgaon and their team was help for HB testing. Prin. Adhikrao Nikam, NAAC coordinator Dr. Amar Pawar, Mr. Raghunath Chavan and Mr. Prabhudas Khabade were present at this time.