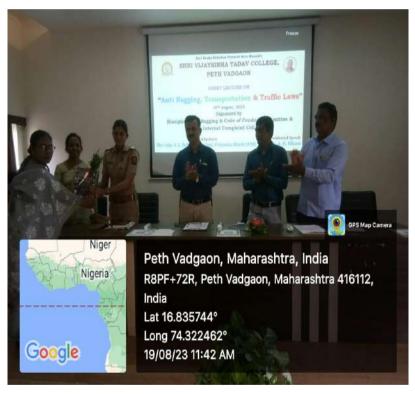

Photo plate
INVITED TALK ON "ANTI- RAGGING DAY"

Mr. Sunil Patil Chairman Discipline & Anti Ragging Prof (Dr.) Varsharani N. Sahadev Chairman, ICC