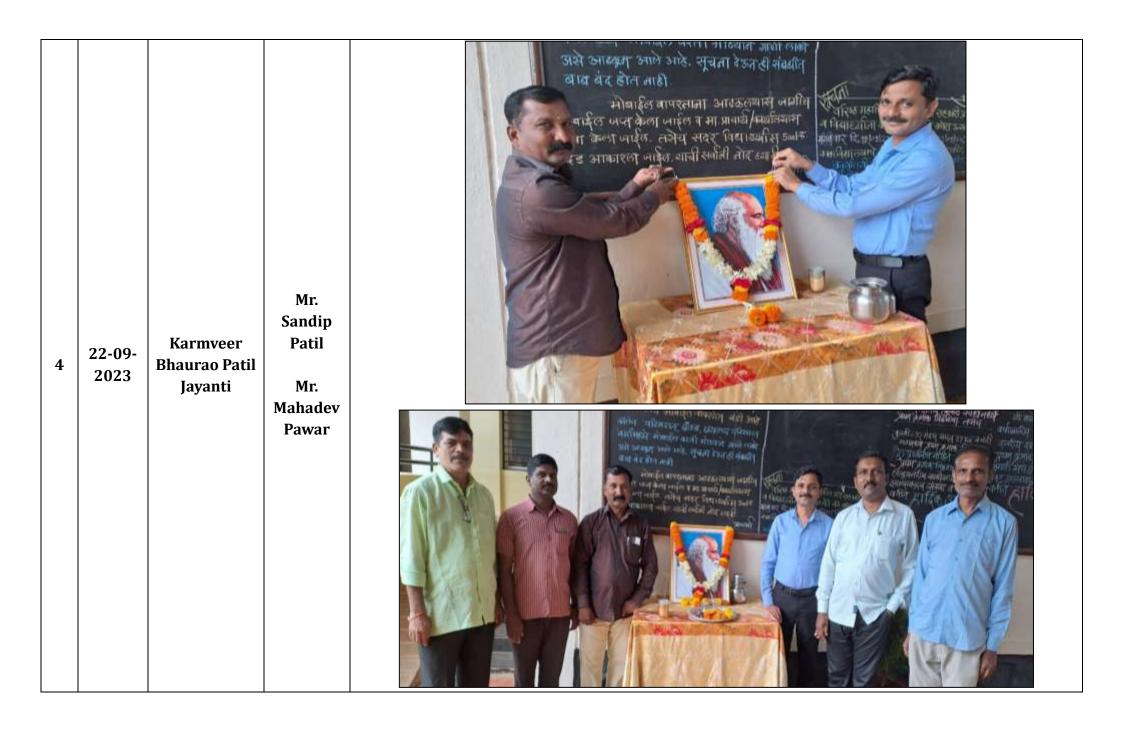

|
| 1   | Tuesda<br>y, 01-<br>08-<br>2023 | Lokmanya<br>Tilak Death<br>anniversary<br>Anna Bhau<br>Sathe Birth<br>Anniversary | Dr.<br>Prashant<br>Yadav<br>Mr. Vijay<br>Naik | Shri Vi<br>Peth Vadgaon, Maharashtra, India<br>R8PF+72R, Peth Vadgaon, Maharashtra 416112, India<br>Lat 16.835683*<br>Long 74.322486*<br>01/08/23 10:52 AM  GPS Map Camera  Shri Vi<br>Peth Vadgaon, Maharashtra, India Besides B. Y. College, R8PC+6XR, Latwade Rd, Peth Vadgaon, Maharashtra 416112, India Lat 16.835652* Long 74.322424* 01/08/23 10:54 AM |

































| 14 | 11-04-<br>2024 | Mahatma<br>Phule Jayanti                | Dr.<br>Rajaram<br>Atigre<br>Mr. Amar<br>Hogade | Peth Vadgaon, Maharashtra, India Besides B. Y. College, RBPC+6XR, Latwide Rd, Peth Vadgaon, Maharashtra 416112, India Besides B. Y. College, RBPC+6XR, Latwide Rd, Peth Vadgaon, Maharashtra 416112, India Lat 16.835691* Lat 16.835691* Long 74.322558* 11/04/24 08:24 AM GMT +06:30