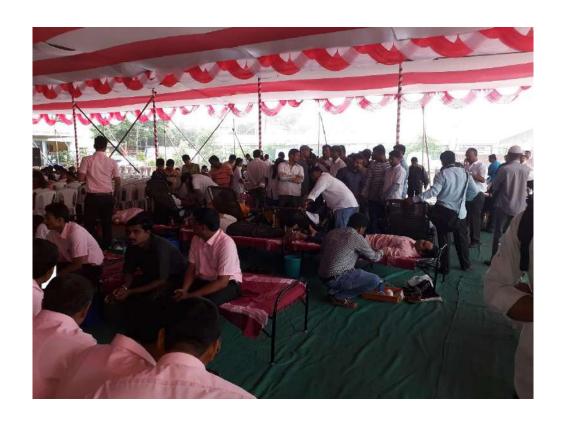

## **Report of Blood Donation Camp**

On the occasion of the birth anniversary of Shri Vijay Singh Yadav Saheb, a blood donation camp was organized jointly with Manas Blood Bank Miraj on 18<sup>th</sup> july 2017. The blood donation camp was inaugurated by Hon. Gulabrao Pol Saheb and Institute Secretary Vidyatai Pol, Taisaheb. 114 blood donated blood in this blood donation camp.

Khabade P.A.
Programme Officer

National Service Scheme