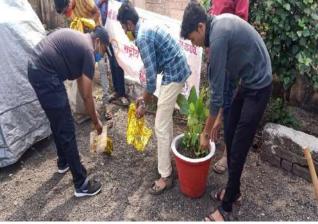

#### **National Service Scheme**

Name of the Activity: Tree Plantation

**Date:** 1st July, 2016, 08.00 am to 11.30 am.

**Target Group:** National Service Scheme Volunteers

**Number of Students Participated:** 60

Name of Organizer: Mr. Amar L. Powar, Mr. Sambhaji V. Mane,

Mr. Dinesh J. Bhandare

**Name of Resource Person:** Atul Patil, Chief Officer, Municipal Corp.

Peth Vadgaon.

On 1<sup>st</sup> July every year we plant the trees for awareness of people regarding the importance of trees. This year National Service Scheme organized Tree plantation at Teli Graveyard, Peth Vadgaon by planting 50 plants. For this programme Hon. Atul Patil, Chief Officer, Municipal Corporation, Peth Vadgaon was the chief guest. He also given message to plant the trees and conserve environment to the NSS volunteers.