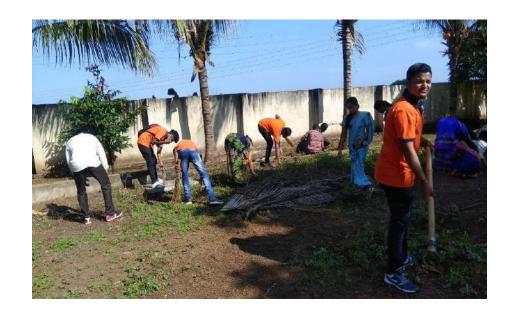

## **National Service Scheme**

Name of the Activity: Cleaning of Police Station Area of Peth

Vadgaon.

**Date:** 11<sup>th</sup> Sept., 2016, 08.00 am to 10.30 am.

**Target Group:** National Service Scheme Volunteers

**Number of Students Participated:** 60

Name of Organizer: Mr. Amar L. Powar, Mr. Sambhaji V. Mane

In this programme, the NSS volunteers were engaged to clean the area of Police Station, Peth Vadgaon. This programme was organized in the campus of Police station and the quarters. The volunteers were cleaned the grass and made the area clean.