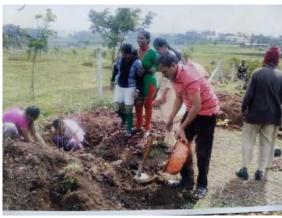

#### **National Service Scheme**

Name of the Activity: Tree Plantation

**Date:** 1st July, 2016, 08.00 am to 11.30 am.

**Target Group:** National Service Scheme Volunteers

**Number of Students Participated:** 60

Name of Organizer: Mr. Amar L. Powar, Mr. Sambhaji V. Mane,

Mr. Dinesh J. Bhandare

**Name of Resource Person:** Atul Patil, Chief Officer, Municipal Corp.

Peth Vadgaon.

On 1<sup>st</sup> July every year we plant the trees for awareness of people regarding the importance of trees. This year National Service Scheme organized Tree plantation at Teli Graveyard, Peth Vadgaon by planting 50 plants. For this programme Hon. Atul Patil, Chief Officer, Municipal Corporation, Peth Vadgaon was the chief guest. He also given message to plant the trees and conserve environment to the NSS volunteers.