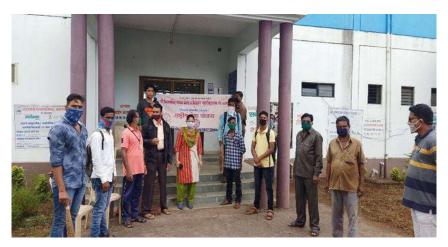

## **National Service Scheme**

Name of the Activity: Cleaning of Police Station Area of Peth

Vadgaon.

**Date:** 11<sup>th</sup> Sept., 2016, 08.00 am to 10.30 am.

**Target Group:** National Service Scheme Volunteers

**Number of Students Participated:** 60

Name of Organizer: Mr. Amar L. Powar, Mr. Sambhaji V. Mane

In this programme, the NSS volunteers were engaged to clean the area of Police Station, Peth Vadgaon. This programme was organized in the campus of Police station and the quarters. The volunteers were cleaned the grass and made the area clean.