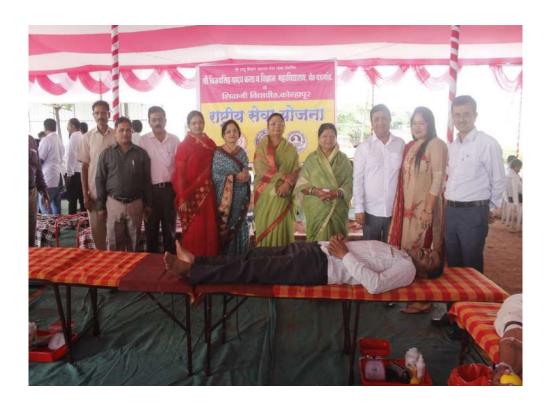

## **Report of Blood Donation Camp**

On the occasion of the birth anniversary of Shri Vijay Singh Yadav Saheb, a blood donation camp was organized jointly with Manas Blood Bank Miraj on 18<sup>th</sup> july 2017. The blood donation camp was inaugurated by Hon. Gulabrao Pol Saheb and Institute Secretary Vidyatai Pol, Taisaheb. 114 blood donated blood in this blood donation camp.

Khabade P.A.
Programme Officer

National Service Scheme