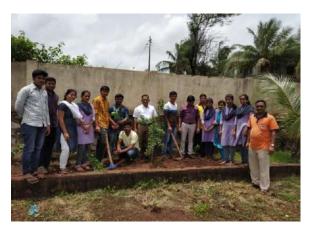

# Shri Vijaysinha Yadav Arts & Science College, Peth Vadgaon DEPARTMENT OF PHYSICS

Name of Activity: 'Tree Plantation'

**Date and Time of activity conducted:** 21st July, 2017

**Target Group:** All Human Being

## **Short Description of Activity Conducted:**

Tree Plantation programme was held in our College on 21<sup>st</sup> July, 2017 at 10.00 am. The students of B. Sc. III (Physics) actively participated in the programme. Principal, faculty members and students went to plant sapling in our college premises.

We had planted various types of plants Mango, Tamrind etc. Our teachers had also explained about the trees and the importance of tree plantation. In this academic year, 16 trees were planted in college campus and we are taking care of them. At the end of programme there was a photo session with Principal, teachers and students.

Students with Prin. Adhikrao Nikam

**Students with Faculty Members** 