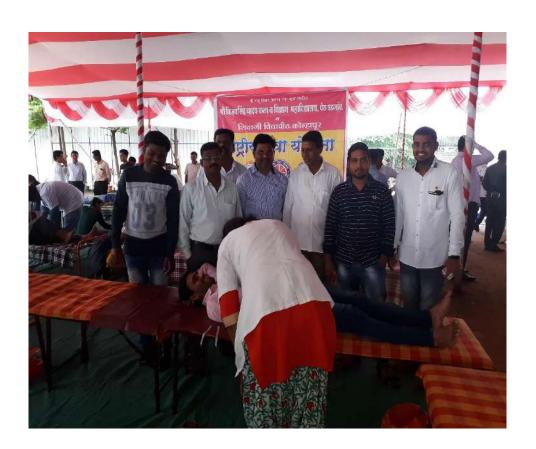

#### **National Service Scheme**

Name of the Activity: Blood Donation Camp.

**Date:** 18th July, 2016, 09.00 am to 02.30 pm.

**Target Group:** Students, Public and NSS Volunteers

Number of Students took the advantage: 100

Name of Organizer: Mr. Amar L. Powar,

Mr. Sambhaji V. Mane

In this programme, the NSS volunteers were engaged to help for blood donation by the public. On the occasion of Birth Anniversary of Late Shri. Vijaysinha Yadav Saheb every year the institution and NSS department organize Blood Donation camp for the youth of college and public in Peth Vadgaon at Balwantrao Yadav High School, Peth Vadgaon. In this camp total 184 students, NSS volunteers and public were donated the blood.

Coordinator: Mr. A. L. Powar Principal