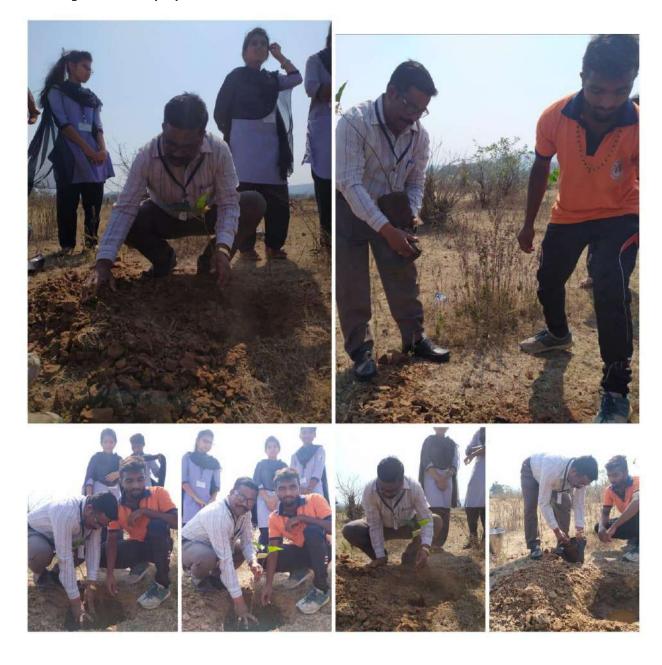

#### **National Service Scheme**

Name of the Activity: Tree Plantation

**Date:** 1st July, 2016, 08.00 am to 11.30 am.

**Target Group:** National Service Scheme Volunteers

**Number of Students Participated:** 60

Name of Organizer: Mr. Amar L. Powar, Mr. Sambhaji V. Mane,

Mr. Dinesh J. Bhandare

**Name of Resource Person:** Atul Patil, Chief Officer, Municipal Corp.

Peth Vadgaon.

On 1<sup>st</sup> July every year we plant the trees for awareness of people regarding the importance of trees. This year National Service Scheme organized Tree plantation at Teli Graveyard, Peth Vadgaon by planting 50 plants. For this programme Hon. Atul Patil, Chief Officer, Municipal Corporation, Peth Vadgaon was the chief guest. He also given message to plant the trees and conserve environment to the NSS volunteers.

Coordinator: Mr. A. L. Powar Principal