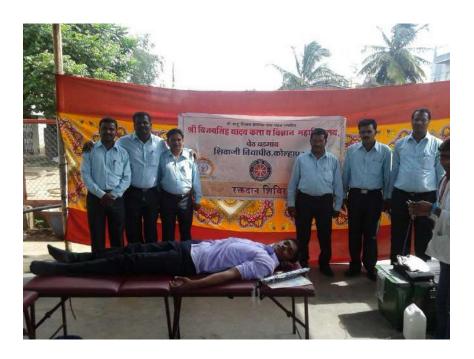

#### **National Service Scheme**

Name of the Activity: Blood Donation Camp.

**Date:** 18th July, 2016, 09.00 am to 02.30 pm.

**Target Group:** Students, Public and NSS Volunteers

Number of Students took the advantage: 100

Name of Organizer: Mr. Amar L. Powar,

Mr. Sambhaji V. Mane

In this programme, the NSS volunteers were engaged to help for blood donation by the public. On the occasion of Birth Anniversary of Late Shri. Vijaysinha Yadav Saheb every year the institution and NSS department organize Blood Donation camp for the youth of college and public in Peth Vadgaon at Balwantrao Yadav High School, Peth Vadgaon. In this camp total 184 students, NSS volunteers and public were donated the blood.

Coordinator: Mr. A. L. Powar Principal