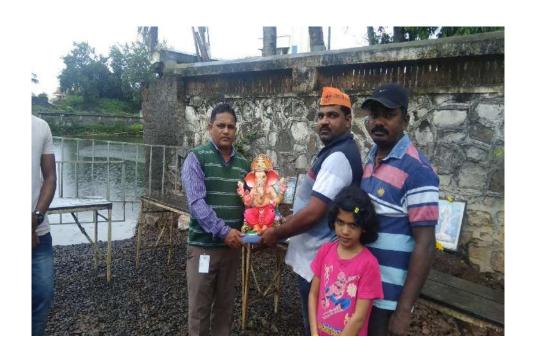

Name of Activity: Nirmalya Collection during Ganesh Festival.

**Day and Time:** 10<sup>th</sup> September, 2016, 10.00 am onwards.

Target Group: Citizens of Peth Vadgaon

Name of organizer: Vijay Nature Club

#### **Detailed Report (in brief):**

On the occasion of Ganesh Idol Immersion "*Nirmalya Collection*" was done at Ganesh temple tank, Peth Vadgaon on 10-09-2016.

**Course Outcome (COs) covered:** 

\*Citizens became aware about environment protection.

## Nirmalya Collection- Volunteers with Principal Sir

Signature of Organizer

**Signature of Principal** 