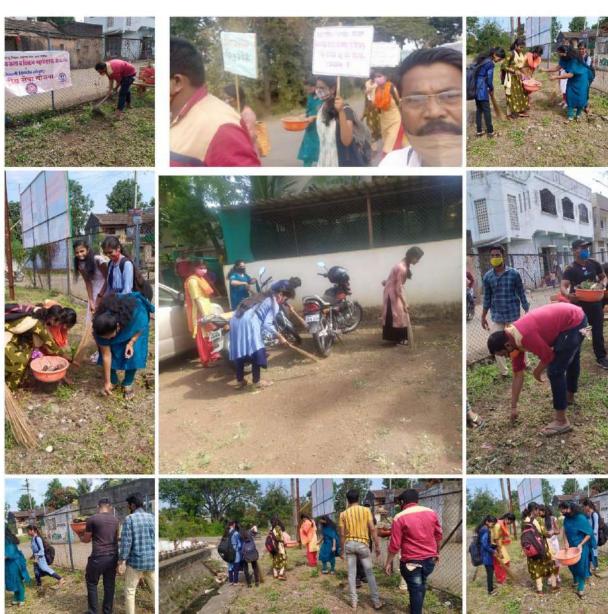

## **National Service Scheme**

Name of the Activity: Cleaning of Police Station Area of Peth

Vadgaon.

**Date:** 11<sup>th</sup> Sept., 2016, 08.00 am to 10.30 am.

**Target Group:** National Service Scheme Volunteers

**Number of Students Participated:** 60

Name of Organizer: Mr. Amar L. Powar, Mr. Sambhaji V. Mane

In this programme, the NSS volunteers were engaged to clean the area of Police Station, Peth Vadgaon. This programme was organized in the campus of Police station and the quarters. The volunteers were cleaned the grass and made the area clean.