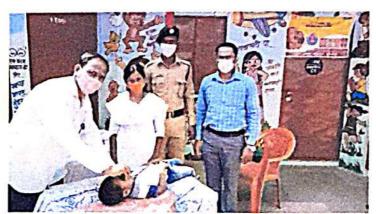

#### **National Service Scheme**

Name of the Activity: Blood Donation Camp.

**Date:** 18th July, 2016, 09.00 am to 02.30 pm.

**Target Group:** Students, Public and NSS Volunteers

Number of Students took the advantage: 100

Name of Organizer: Mr. Amar L. Powar,

Mr. Sambhaji V. Mane

In this programme, the NSS volunteers were engaged to help for blood donation by the public. On the occasion of Birth Anniversary of Late Shri. Vijaysinha Yadav Saheb every year the institution and NSS department organize Blood Donation camp for the youth of college and public in Peth Vadgaon at Balwantrao Yadav High School, Peth Vadgaon. In this camp total 184 students, NSS volunteers and public were donated the blood.

Coordinator: Mr. A. L. Powar Principal