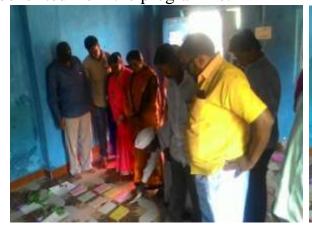

## **Short Description of Activity Conducted: -**

The medicinal plant exhibition organised by Dept. of Botany at Giroli, Tal-Panhala, Dist.- Kolhapur on 13<sup>th</sup> April, 2018. Giroli village is situated in hilly region of Kolhapur district. The area is reach in medicinal plant diversity. But people are unknown about the medicinal uses pf plants. The fresh and live plant specimens were collected and displayed with the information such as their botanical name, local name, family, origin, parts used. Demonstration about the formulation of drugs and their utilization was shown. 50 local villagers benefited from the programme.