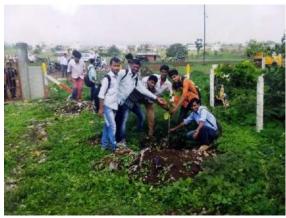

#### **National Service Scheme**

Name of the Activity: Tree Plantation

**Date:** 1st July, 2016, 08.00 am to 11.30 am.

**Target Group:** National Service Scheme Volunteers

**Number of Students Participated:** 60

Name of Organizer: Mr. Amar L. Powar, Mr. Sambhaji V. Mane,

Mr. Dinesh J. Bhandare

**Name of Resource Person:** Atul Patil, Chief Officer, Municipal Corp.

Peth Vadgaon.

On 1<sup>st</sup> July every year we plant the trees for awareness of people regarding the importance of trees. This year National Service Scheme organized Tree plantation at Teli Graveyard, Peth Vadgaon by planting 50 plants. For this programme Hon. Atul Patil, Chief Officer, Municipal Corporation, Peth Vadgaon was the chief guest. He also given message to plant the trees and conserve environment to the NSS volunteers.