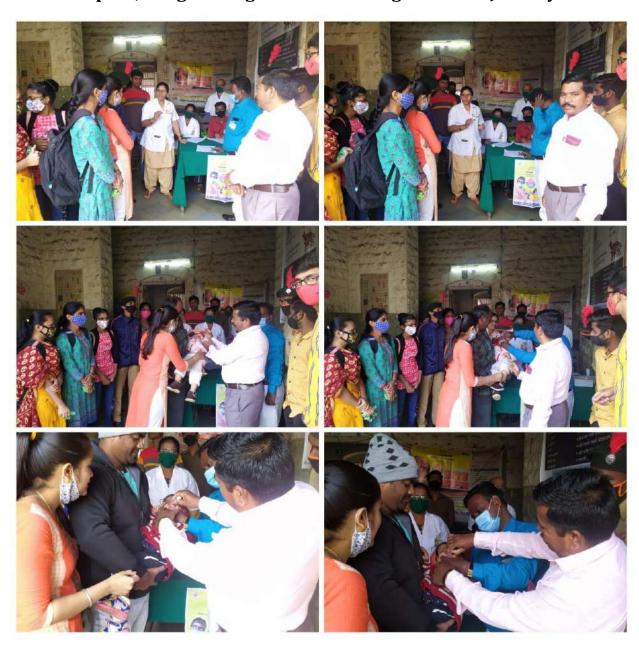

#### **National Service Scheme**

Name of the Activity: Blood Donation Camp.

**Date:** 18th July, 2016, 09.00 am to 02.30 pm.

**Target Group:** Students, Public and NSS Volunteers

Number of Students took the advantage: 100

Name of Organizer: Mr. Amar L. Powar,

Mr. Sambhaji V. Mane

In this programme, the NSS volunteers were engaged to help for blood donation by the public. On the occasion of Birth Anniversary of Late Shri. Vijaysinha Yadav Saheb every year the institution and NSS department organize Blood Donation camp for the youth of college and public in Peth Vadgaon at Balwantrao Yadav High School, Peth Vadgaon. In this camp total 184 students, NSS volunteers and public were donated the blood.

Coordinator: Mr. A. L. Powar Principal