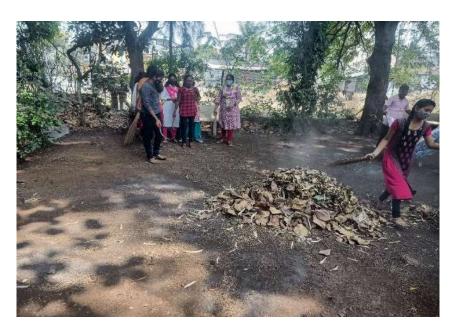

## **National Service Scheme**

Name of the Activity: Cleaning of Police Station Area of Peth

Vadgaon.

**Date:** 11<sup>th</sup> Sept., 2016, 08.00 am to 10.30 am.

**Target Group:** National Service Scheme Volunteers

**Number of Students Participated:** 60

Name of Organizer: Mr. Amar L. Powar, Mr. Sambhaji V. Mane

In this programme, the NSS volunteers were engaged to clean the area of Police Station, Peth Vadgaon. This programme was organized in the campus of Police station and the quarters. The volunteers were cleaned the grass and made the area clean.

Coordinator: Mr. A. L. Powar Principal