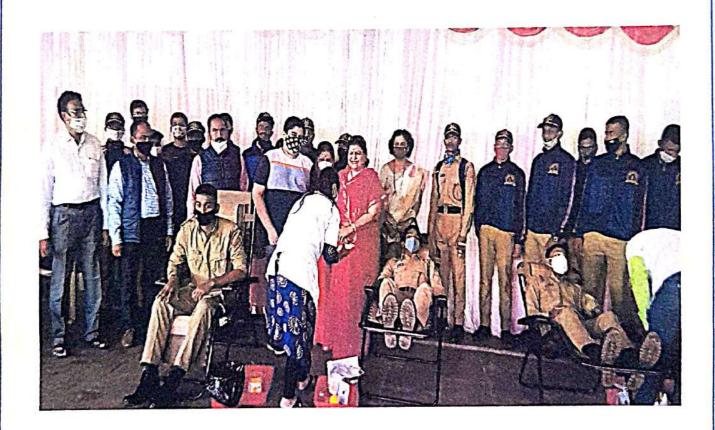

#### **National Service Scheme**

Name of the Activity: Blood Donation Camp.

**Date:** 18th July, 2016, 09.00 am to 02.30 pm.

**Target Group:** Students, Public and NSS Volunteers

Number of Students took the advantage: 100

Name of Organizer: Mr. Amar L. Powar,

Mr. Sambhaji V. Mane

In this programme, the NSS volunteers were engaged to help for blood donation by the public. On the occasion of Birth Anniversary of Late Shri. Vijaysinha Yadav Saheb every year the institution and NSS department organize Blood Donation camp for the youth of college and public in Peth Vadgaon at Balwantrao Yadav High School, Peth Vadgaon. In this camp total 184 students, NSS volunteers and public were donated the blood.

Coordinator: Mr. A. L. Powar Principal