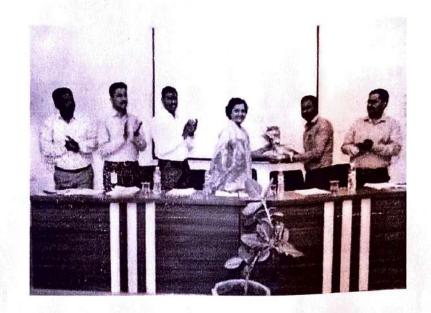

## **Report of Blood Donation Camp**

On the occasion of the birth anniversary of Shri Vijay Singh Yadav Saheb, a blood donation camp was organized jointly with Manas Blood Bank Miraj on 18<sup>th</sup> july 2017. The blood donation camp was inaugurated by Hon. Gulabrao Pol Saheb and Institute Secretary Vidyatai Pol, Taisaheb. 114 blood donated blood in this blood donation camp.

Khabade P.A.
Programme Officer

National Service Scheme