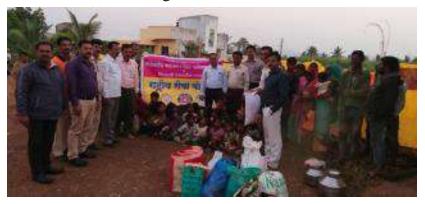

Name of Activity: Nirmalya Collection during Ganesh Festival.

**Day and Time:** 10<sup>th</sup> September, 2016, 10.00 am onwards.

Target Group: Citizens of Peth Vadgaon

Name of organizer: Vijay Nature Club

Name of the Resource Person: Dr. M. Y. Bachulkar, Prof. D. G. Jagtap Dr. S. V. Maske,

Shri Vijaysinha Yadav Arts & Science College, Peth Vadgaon.

#### **Detailed Report (in brief):**

On the occasion of Ganesh Idol Immersion "*Nirmalya Collection*" was done at Ganesh temple tank, Peth Vadgaon on 10-09-2016.

**Course Outcome (COs) covered:** 

\*Citizens became aware about environment protection.

Name of the convener/s: Dr. S. V. Maske

## Nirmalya Collection- Volunteers with Principal Sir

Signature of Organizer

**Signature of Principal** 