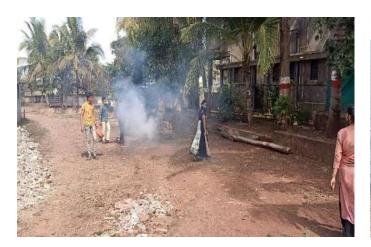

#### **Detailed Report (in brief):**

On the occasion of Ganesh Idol Immersion "*Nirmalya Collection*" was done at Ganesh temple tank, Peth Vadgaon on 10-09-2016.

**Course Outcome (COs) covered:** 

\*Citizens became aware about environment protection.