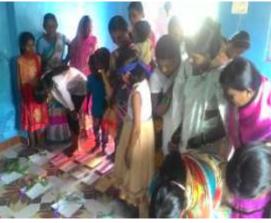

## **Short Description of Activity Conducted: -**

The medicinal plant exhibition organised by Dept. of Botany at Giroli, Tal-Panhala, Dist.- Kolhapur on 13<sup>th</sup> April, 2018. Giroli village is situated in hilly region of Kolhapur district. The area is reach in medicinal plant diversity. But people are unknown about the medicinal uses pf plants. The fresh and live plant specimens were collected and displayed with the information such as their botanical name, local name, family, origin, parts used. Demonstration about the formulation of drugs and their utilization was shown. 50 local villagers benefited from the programme.