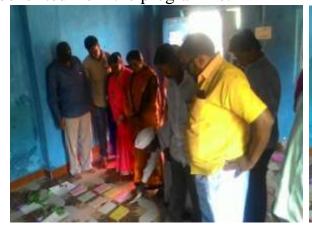

#### **Extension Activity Report 2017-2018**

Name of Activity: Medicinal Plants Exhibition.

Date and Time of activity conducted: 13 April 2018, 11.00 am.onwards

Target Group: open to all

**Number of Participants took the advantage (50-Villegers)** 

Locality: Giroli, Tal-Panhala, Dist-Kolhapur

Name of Organizer: Department of Botany

Name of the Resource Person: Dr. Santosh S. Bhosale

Department of Botany, VYMP, Pethvadgaon

## **Short Description of Activity Conducted: -**

The medicinal plant exhibition organised by Dept. of Botany at Giroli, Tal-Panhala, Dist.- Kolhapur on 13<sup>th</sup> April, 2018. Giroli village is situated in hilly region of Kolhapur district. The area is reach in medicinal plant diversity. But people are unknown about the medicinal uses pf plants. The fresh and live plant specimens were collected and displayed with the information such as their botanical name, local name, family, origin, parts used. Demonstration about the formulation of drugs and their utilization was shown. 50 local villagers benefited from the programme.