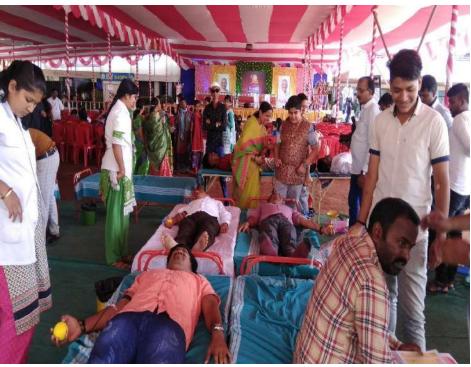

#### **National Service Scheme**

Name of the Activity: Blood Donation Camp.

**Date:** 18th July, 2016, 09.00 am to 02.30 pm.

**Target Group:** Students, Public and NSS Volunteers

Number of Students took the advantage: 100

Name of Organizer: Mr. Amar L. Powar,

Mr. Sambhaji V. Mane

In this programme, the NSS volunteers were engaged to help for blood donation by the public. On the occasion of Birth Anniversary of Late Shri. Vijaysinha Yadav Saheb every year the institution and NSS department organize Blood Donation camp for the youth of college and public in Peth Vadgaon at Balwantrao Yadav High School, Peth Vadgaon. In this camp total 184 students, NSS volunteers and public were donated the blood.