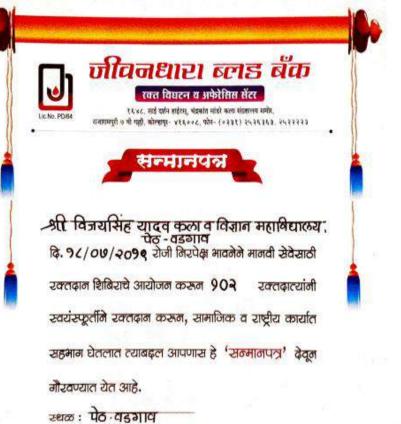

## **MANAS BLOOD BANK**

Marathe Mill Road, Final Plot No. 143, Miraj, Dist.-Sangli Ph. No.:(0233) 6522111

F.D.A. Lic.No.: PD/85

## Certificate of Merit

This is to certify that

श्री विज्ञग्रास्त यादव कला व विज्ञान महाविद्यालय

Participated for the Blood Donation Camp held

On 18th July 2017

This Impressive contribution to the noble cause is highly appreciated.