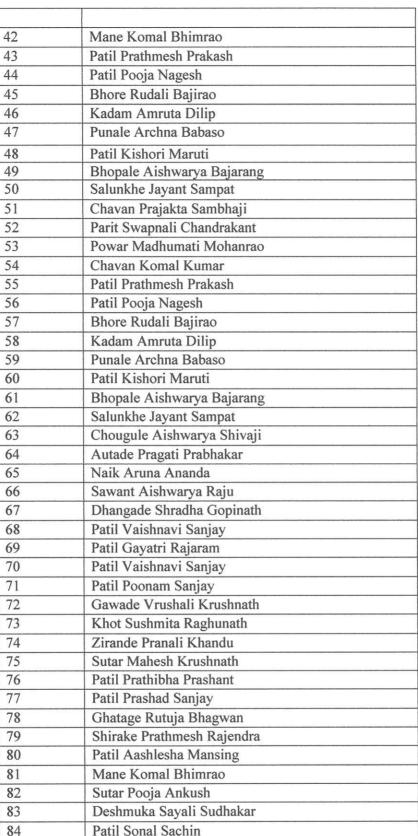

# MANAS BLOOD BANK Public Charitable Trust Reg. No.:- F - 17182 / Pune

Marathe Mill Road, Final Plot No. 143, Miraj, Tal - Miraj, Dist - Sangali

Ref. No:

Date 22 Joseph

| Sr. No | Peth Vadaga<br>Donor name | Address  | Blood group | Mo. No     |
|--------|---------------------------|----------|-------------|------------|
| 1      | Abhijit N. kamble         | Vadagaon | A+Ve        | 7795535330 |
| 2      | Abhishekh S. Whaymase     | Vadagaon | B+Ve        | 7875714956 |
| 3      | Anil P.Gund               | Vadagaon | B+Ve        | 7038940100 |
| 4      | Anil R. Zende             | Vadagaon | AB+Ve       | 9423419914 |
| 5      | Anjum S.Pendhari          | Vadagaon | O+Ve        | 9975028380 |
| 6      | Atul A. Pol               | Vadagaon | A+Ve        | 9795097555 |
| 7      | Babaso A. Chavan          | Vadagaon | O+Ve        | 9423338408 |
| 8      | Chandraprakash S. Momin   | Vadagaon | A+Ve        | 9762821964 |
| 9      | Deepak N. Patil           | Vadagaon | O+Ve        | 9767747647 |
| 10     | Digamabar P.Kolhapur      | Vadagaon | B+Ve        | 7057515253 |
| 11     | Dilip S. Jadhav           | Vadagaon | O+Ve        | 9970967700 |
| 12     | Ganesh R. Jadhav          | Vadagaon | A+Ve        | 9922264602 |
| 13     | Girish g. Gulgutre        | Vadagaon | O+Ve        | 9763358663 |
| 14     | Jaykumar V. Patil         | Vadagaon | O+Ve        | 9422211686 |
| 15     | Jaysing B.Mane            | Vadagaon | B+Ve        |            |
| 16     | Kaustub G. Pise           | Vadagaon | O+Ve        | 7588111194 |
| 17     | Kiran G. Yadav            | Vadagaon | B+Ve        | 9960927350 |
| 18     | Manjur Z. Mehuldas        | Vadagaon | AB+Ve       | 9075601623 |
| 19     | Mayur S. Patil            | Vadagaon | 8+Ve        | 7507856564 |
| 20     | Nikhi S. Patil            | Vadagaon | B+Ve        | 9420452471 |
| 21     | Nikhil N.Chavan           | Vadagaon | B-Neg       | 7709193717 |
| 22     | Nitin K. Sanagar          | Vadagaon | O+Ve        | 9766335500 |
| 23     | Pradeep S. Nikam          | Vadagaon | B+Ve        | 7387140547 |
| 24     | Prakash V. Gurav          | Vadagaon | O+Ve        | 9922641975 |
| 25     | Prashant V. Powar         | Vadagaon | A+Ve        | 8007280010 |
| 26     | Prathmesh U. Mahjan       | Vadagaon | O+Ve        | 9075808309 |
| 27     | Pravin B. Ghorapade       | Vadagaon | O+Ve        | 9823155868 |
| 28     | Pravin V. Powar           | Vadagaon | A+Ve        | 9923272828 |
| 29     | Rahul M. Fhadanavis       | Vadagaon | AB+Ve       | 9595923236 |
| 30     | Rahul R .Prabhakar        | Vadagaon | O+Ve        | 9922142046 |
| 31     | Rahul S. Pawar            | Vadagaon | A+Ve        | 9823340253 |
| 32     | Rajaram K. Shinde         | Vadagaon | B+Ve        | 7507882825 |
| 33     | Rajendra S. Patil         | Vadagaon | 8+Ve        | 9903231032 |
| 34     | Raju A. Bavadekar         | Vadagaon | B+Ve        | 8698459493 |