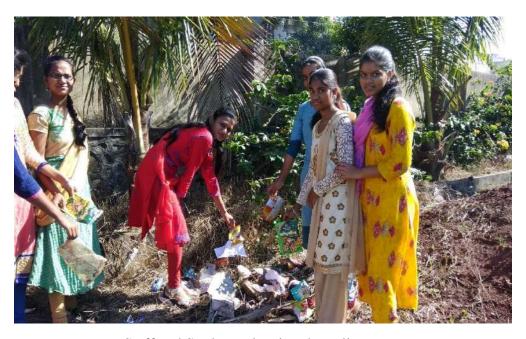

Name of Activity: Nirmalya Collection during Ganesh Festival.

**Day and Time:** 10<sup>th</sup> September, 2016, 10.00 am onwards.

Target Group: Citizens of Peth Vadgaon

Name of organizer: Vijay Nature Club

#### **Detailed Report (in brief):**

On the occasion of Ganesh Idol Immersion "*Nirmalya Collection*" was done at Ganesh temple tank, Peth Vadgaon on 10-09-2016.

**Course Outcome (COs) covered:** 

\*Citizens became aware about environment protection.

## Nirmalya Collection- Volunteers with Principal Sir

Signature of Organizer

**Signature of Principal** 