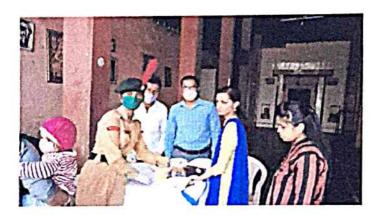

#### **National Service Scheme**

Name of the Activity: Blood Donation Camp.

**Date:** 18th July, 2016, 09.00 am to 02.30 pm.

**Target Group:** Students, Public and NSS Volunteers

Number of Students took the advantage: 100

Name of Organizer: Mr. Amar L. Powar,

Mr. Sambhaji V. Mane

In this programme, the NSS volunteers were engaged to help for blood donation by the public. On the occasion of Birth Anniversary of Late Shri. Vijaysinha Yadav Saheb every year the institution and NSS department organize Blood Donation camp for the youth of college and public in Peth Vadgaon at Balwantrao Yadav High School, Peth Vadgaon. In this camp total 184 students, NSS volunteers and public were donated the blood.