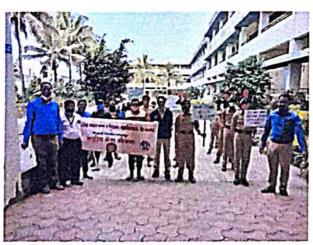

#### **National Service Scheme**

Name of the Activity: Blood Donation Camp.

**Date:** 18th July, 2016, 09.00 am to 02.30 pm.

**Target Group:** Students, Public and NSS Volunteers

Number of Students took the advantage: 100

Name of Organizer: Mr. Amar L. Powar,

Mr. Sambhaji V. Mane

In this programme, the NSS volunteers were engaged to help for blood donation by the public. On the occasion of Birth Anniversary of Late Shri. Vijaysinha Yadav Saheb every year the institution and NSS department organize Blood Donation camp for the youth of college and public in Peth Vadgaon at Balwantrao Yadav High School, Peth Vadgaon. In this camp total 184 students, NSS volunteers and public were donated the blood.