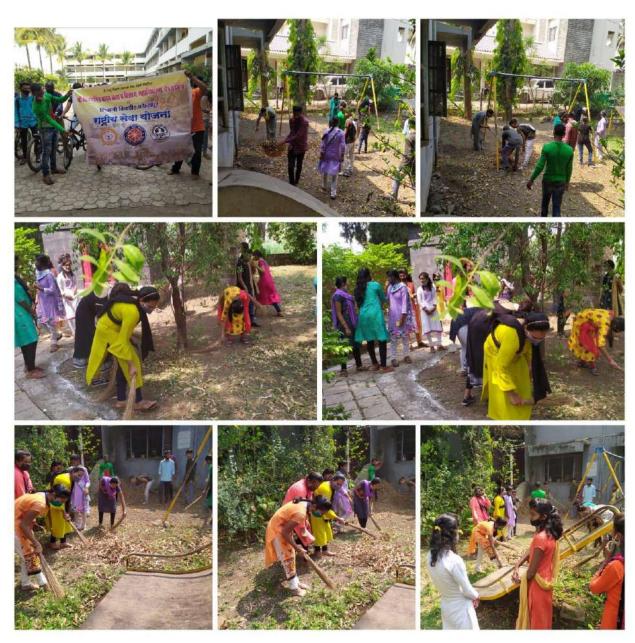

## **Photos of Event**

## Nirmalya Collection- Volunteers with Principal Sir

Signature of Organizer

**Signature of Principal** 