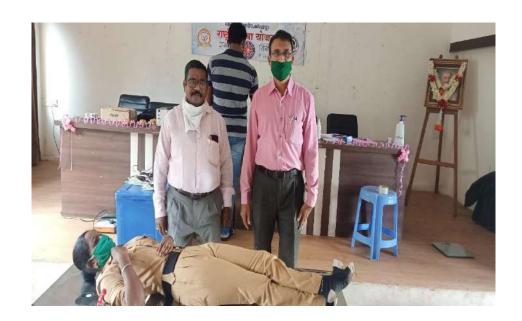

## **Report of Blood Donation Camp**

On the occasion of the birth anniversary of Shri Vijay Singh Yadav Saheb, a blood donation camp was organized jointly with Manas Blood Bank Miraj on 18<sup>th</sup> july 2017. The blood donation camp was inaugurated by Hon. Gulabrao Pol Saheb and Institute Secretary Vidyatai Pol, Taisaheb. 114 blood donated blood in this blood donation camp.

Khabade P.A.
Programme Officer

National Service Scheme