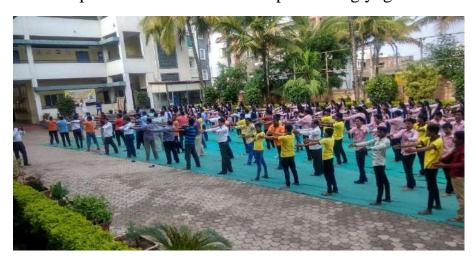

# Shri Vijaysinha Yadav Arts & Science College, Peth Vadgaon DEPARTMENT OF PHYSICS

Name of Activity: 'Tree Plantation'

**Date and Time of activity conducted:** 21st July, 2017

**Target Group:** All Human Being

Number of Students Involved: 16 Students from B. Sc. III (Physics)

Name of Organizer: Mr. Sandip S. Patil

Head, Department of Physics,

**Chief Guest of the Function:** Prin. Dr. Vijaya Chavan

## **Short Description of Activity Conducted:**

Tree Plantation programme was held in our College on 21<sup>st</sup> July, 2017 at 10.00 am. The students of B. Sc. III (Physics) actively participated in the programme. Principal, faculty members and students went to plant sapling in our college premises.

We had planted various types of plants Mango, Tamrind etc. Our teachers had also explained about the trees and the importance of tree plantation. In this academic year, 16 trees were planted in college campus and we are taking care of them. At the end of programme there was a photo session with Principal, teachers and students.