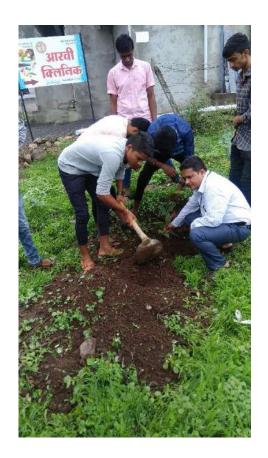

#### **National Service Scheme**

Name of the Activity: Tree Plantation

**Date:** 1st July, 2016, 08.00 am to 11.30 am.

**Target Group:** National Service Scheme Volunteers

**Number of Students Participated:** 60

Name of Organizer: Mr. Amar L. Powar, Mr. Sambhaji V. Mane,

Mr. Dinesh J. Bhandare

**Name of Resource Person:** Atul Patil, Chief Officer, Municipal Corp.

Peth Vadgaon.

On 1<sup>st</sup> July every year we plant the trees for awareness of people regarding the importance of trees. This year National Service Scheme organized Tree plantation at Teli Graveyard, Peth Vadgaon by planting 50 plants. For this programme Hon. Atul Patil, Chief Officer, Municipal Corporation, Peth Vadgaon was the chief guest. He also given message to plant the trees and conserve environment to the NSS volunteers.

Coordinator: Mr. A. L. Powar Principal