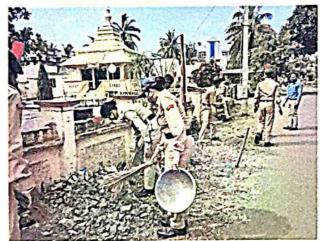

## **National Service Scheme**

Name of the Activity: Cleaning of Police Station Area of Peth

Vadgaon.

**Date:** 11<sup>th</sup> Sept., 2016, 08.00 am to 10.30 am.

**Target Group:** National Service Scheme Volunteers

**Number of Students Participated:** 60

Name of Organizer: Mr. Amar L. Powar, Mr. Sambhaji V. Mane

In this programme, the NSS volunteers were engaged to clean the area of Police Station, Peth Vadgaon. This programme was organized in the campus of Police station and the quarters. The volunteers were cleaned the grass and made the area clean.