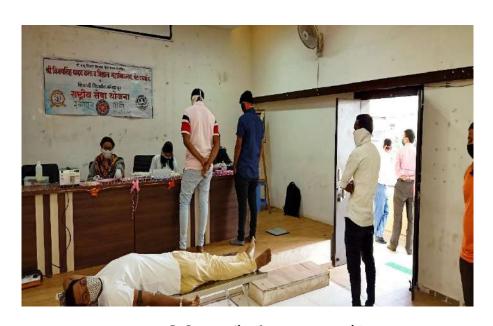

#### **National Service Scheme**

Name of the Activity: Blood Donation Camp.

**Date:** 18th July, 2016, 09.00 am to 02.30 pm.

**Target Group:** Students, Public and NSS Volunteers

Number of Students took the advantage: 100

Name of Organizer: Mr. Amar L. Powar,

Mr. Sambhaji V. Mane

In this programme, the NSS volunteers were engaged to help for blood donation by the public. On the occasion of Birth Anniversary of Late Shri. Vijaysinha Yadav Saheb every year the institution and NSS department organize Blood Donation camp for the youth of college and public in Peth Vadgaon at Balwantrao Yadav High School, Peth Vadgaon. In this camp total 184 students, NSS volunteers and public were donated the blood.

Coordinator: Mr. A. L. Powar Principal