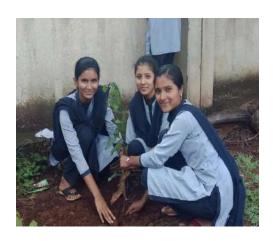

#### **National Service Scheme**

Name of the Activity: Tree Plantation

**Date:** 1st July, 2016, 08.00 am to 11.30 am.

**Target Group:** National Service Scheme Volunteers

**Number of Students Participated:** 60

Name of Organizer: Mr. Amar L. Powar, Mr. Sambhaji V. Mane,

Mr. Dinesh J. Bhandare

**Name of Resource Person:** Atul Patil, Chief Officer, Municipal Corp.

Peth Vadgaon.

On 1<sup>st</sup> July every year we plant the trees for awareness of people regarding the importance of trees. This year National Service Scheme organized Tree plantation at Teli Graveyard, Peth Vadgaon by planting 50 plants. For this programme Hon. Atul Patil, Chief Officer, Municipal Corporation, Peth Vadgaon was the chief guest. He also given message to plant the trees and conserve environment to the NSS volunteers.

Coordinator: Mr. A. L. Powar Principal