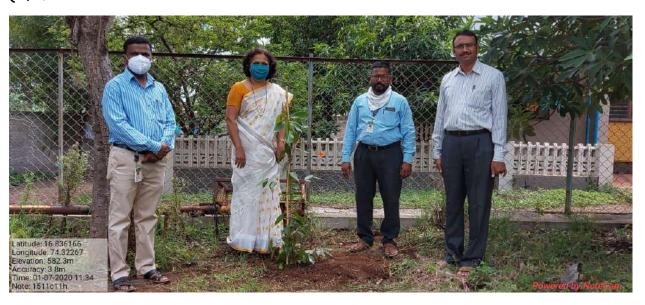

#### **National Service Scheme**

Name of the Activity: Tree Plantation

**Date:** 1st July, 2016, 08.00 am to 11.30 am.

**Target Group:** National Service Scheme Volunteers

**Number of Students Participated:** 60

Name of Organizer: Mr. Amar L. Powar, Mr. Sambhaji V. Mane,

Mr. Dinesh J. Bhandare

**Name of Resource Person:** Atul Patil, Chief Officer, Municipal Corp.

Peth Vadgaon.

On 1<sup>st</sup> July every year we plant the trees for awareness of people regarding the importance of trees. This year National Service Scheme organized Tree plantation at Teli Graveyard, Peth Vadgaon by planting 50 plants. For this programme Hon. Atul Patil, Chief Officer, Municipal Corporation, Peth Vadgaon was the chief guest. He also given message to plant the trees and conserve environment to the NSS volunteers.