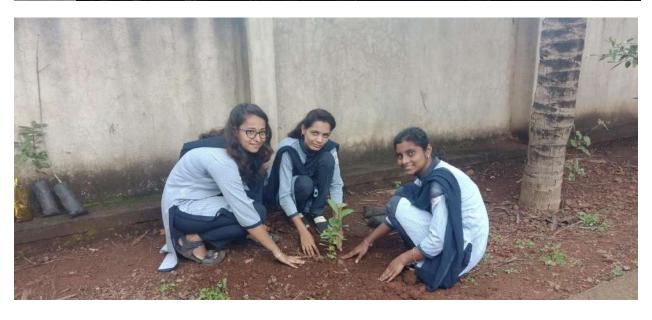

#### **National Service Scheme**

Name of the Activity: Tree Plantation

**Date:** 1st July, 2016, 08.00 am to 11.30 am.

**Target Group:** National Service Scheme Volunteers

**Number of Students Participated:** 60

Name of Organizer: Mr. Amar L. Powar, Mr. Sambhaji V. Mane,

Mr. Dinesh J. Bhandare

**Name of Resource Person:** Atul Patil, Chief Officer, Municipal Corp.

Peth Vadgaon.

On 1<sup>st</sup> July every year we plant the trees for awareness of people regarding the importance of trees. This year National Service Scheme organized Tree plantation at Teli Graveyard, Peth Vadgaon by planting 50 plants. For this programme Hon. Atul Patil, Chief Officer, Municipal Corporation, Peth Vadgaon was the chief guest. He also given message to plant the trees and conserve environment to the NSS volunteers.

Coordinator: Mr. A. L. Powar Principal