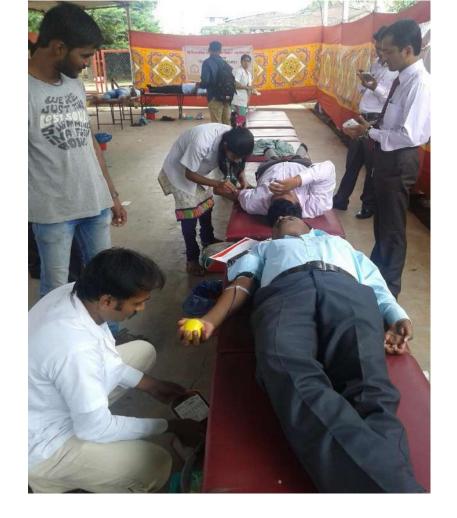

## **Report of Blood Donation Camp**

On the occasion of the birth anniversary of Shri Vijay Singh Yadav Saheb, a blood donation camp was organized jointly with Manas Blood Bank Miraj on 18<sup>th</sup> july 2017. The blood donation camp was inaugurated by Hon. Gulabrao Pol Saheb and Institute Secretary Vidyatai Pol, Taisaheb. 114 blood donated blood in this blood donation camp.

Khabade P.A.
Programme Officer

National Service Scheme