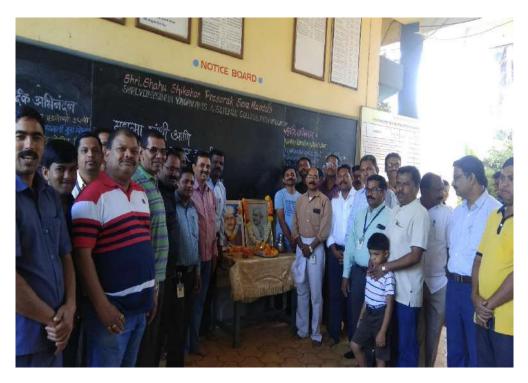

#### **National Service Scheme**

Name of the Activity: Blood Donation Camp.

**Date:** 18th July, 2016, 09.00 am to 02.30 pm.

**Target Group:** Students, Public and NSS Volunteers

Number of Students took the advantage: 100

Name of Organizer: Mr. Amar L. Powar,

Mr. Sambhaji V. Mane

In this programme, the NSS volunteers were engaged to help for blood donation by the public. On the occasion of Birth Anniversary of Late Shri. Vijaysinha Yadav Saheb every year the institution and NSS department organize Blood Donation camp for the youth of college and public in Peth Vadgaon at Balwantrao Yadav High School, Peth Vadgaon. In this camp total 184 students, NSS volunteers and public were donated the blood.

## **Report of Blood Donation Camp**

On the occasion of the birth anniversary of Shri Vijay Singh Yadav Saheb, a blood donation camp was organized jointly with Manas Blood Bank Miraj on 18<sup>th</sup> july 2017. The blood donation camp was inaugurated by Hon. Gulabrao Pol Saheb and Institute Secretary Vidyatai Pol, Taisaheb. 114 blood donated blood in this blood donation camp.