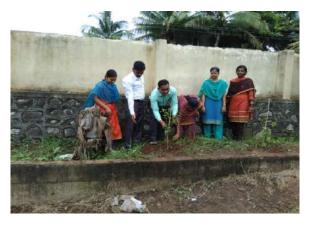

## **Short Description of Activity Conducted:**

Tree Plantation programme was held in our College on 21<sup>st</sup> July, 2017 at 10.00 am. The students of B. Sc. III (Physics) actively participated in the programme. Principal, faculty members and students went to plant sapling in our college premises.

We had planted various types of plants Mango, Tamrind etc. Our teachers had also explained about the trees and the importance of tree plantation. In this academic year, 16 trees were planted in college campus and we are taking care of them. At the end of programme there was a photo session with Principal, teachers and students.

Students with Prin. Adhikrao Nikam

**Students with Faculty Members** 