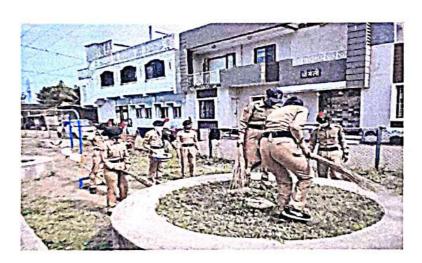

## **National Service Scheme**

Name of the Activity: Cleaning of Police Station Area of Peth

Vadgaon.

**Date:** 11<sup>th</sup> Sept., 2016, 08.00 am to 10.30 am.

**Target Group:** National Service Scheme Volunteers

**Number of Students Participated:** 60

Name of Organizer: Mr. Amar L. Powar, Mr. Sambhaji V. Mane

In this programme, the NSS volunteers were engaged to clean the area of Police Station, Peth Vadgaon. This programme was organized in the campus of Police station and the quarters. The volunteers were cleaned the grass and made the area clean.

Coordinator: Mr. A. L. Powar Principal