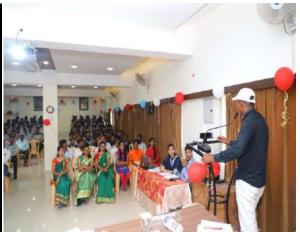

#### **National Service Scheme**

Name of the Activity: Blood Donation Camp.

**Date:** 18th July, 2016, 09.00 am to 02.30 pm.

**Target Group:** Students, Public and NSS Volunteers

Number of Students took the advantage: 100

Name of Organizer: Mr. Amar L. Powar,

Mr. Sambhaji V. Mane

In this programme, the NSS volunteers were engaged to help for blood donation by the public. On the occasion of Birth Anniversary of Late Shri. Vijaysinha Yadav Saheb every year the institution and NSS department organize Blood Donation camp for the youth of college and public in Peth Vadgaon at Balwantrao Yadav High School, Peth Vadgaon. In this camp total 184 students, NSS volunteers and public were donated the blood.

Coordinator: Mr. A. L. Powar Principal