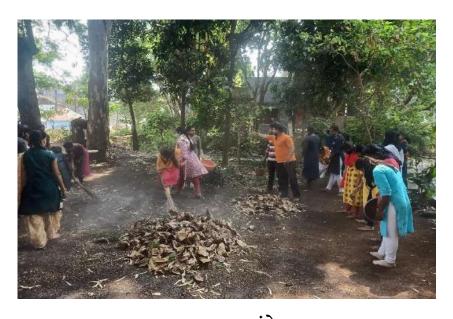

## **National Service Scheme**

Name of the Activity: Cleaning of Police Station Area of Peth

Vadgaon.

**Date:** 11<sup>th</sup> Sept., 2016, 08.00 am to 10.30 am.

**Target Group:** National Service Scheme Volunteers

**Number of Students Participated:** 60

Name of Organizer: Mr. Amar L. Powar, Mr. Sambhaji V. Mane

In this programme, the NSS volunteers were engaged to clean the area of Police Station, Peth Vadgaon. This programme was organized in the campus of Police station and the quarters. The volunteers were cleaned the grass and made the area clean.