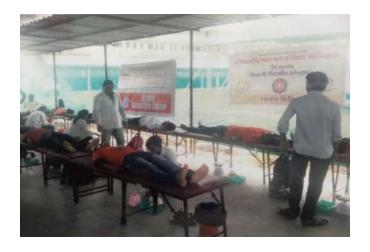

#### **National Service Scheme**

Name of the Activity: Blood Donation Camp.

**Date:** 18th July, 2016, 09.00 am to 02.30 pm.

**Target Group:** Students, Public and NSS Volunteers

Number of Students took the advantage: 100

Name of Organizer: Mr. Amar L. Powar,

Mr. Sambhaji V. Mane

In this programme, the NSS volunteers were engaged to help for blood donation by the public. On the occasion of Birth Anniversary of Late Shri. Vijaysinha Yadav Saheb every year the institution and NSS department organize Blood Donation camp for the youth of college and public in Peth Vadgaon at Balwantrao Yadav High School, Peth Vadgaon. In this camp total 184 students, NSS volunteers and public were donated the blood.