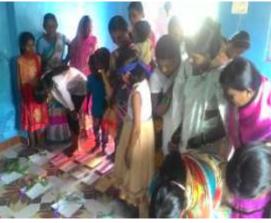

#### **Extension Activity Report 2017-2018**

Name of Activity: Medicinal Plants Exhibition.

Date and Time of activity conducted: 13 April 2018, 11.00 am.onwards

Target Group: open to all

**Number of Participants took the advantage (50-Villegers)** 

Locality: Giroli, Tal-Panhala, Dist-Kolhapur

Name of Organizer: Department of Botany

Name of the Resource Person: Dr. Santosh S. Bhosale

Department of Botany, VYMP, Pethvadgaon

## **Short Description of Activity Conducted: -**

The medicinal plant exhibition organised by Dept. of Botany at Giroli, Tal-Panhala, Dist.- Kolhapur on 13<sup>th</sup> April, 2018. Giroli village is situated in hilly region of Kolhapur district. The area is reach in medicinal plant diversity. But people are unknown about the medicinal uses pf plants. The fresh and live plant specimens were collected and displayed with the information such as their botanical name, local name, family, origin, parts used. Demonstration about the formulation of drugs and their utilization was shown. 50 local villagers benefited from the programme.