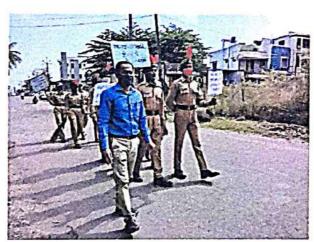

## **National Service Scheme**

Name of the Activity: Cleaning of Police Station Area of Peth

Vadgaon.

**Date:** 11<sup>th</sup> Sept., 2016, 08.00 am to 10.30 am.

**Target Group:** National Service Scheme Volunteers

**Number of Students Participated:** 60

Name of Organizer: Mr. Amar L. Powar, Mr. Sambhaji V. Mane

In this programme, the NSS volunteers were engaged to clean the area of Police Station, Peth Vadgaon. This programme was organized in the campus of Police station and the quarters. The volunteers were cleaned the grass and made the area clean.