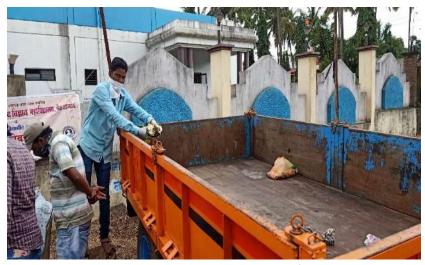

## **National Service Scheme**

Name of the Activity: Cleaning of Police Station Area of Peth

Vadgaon.

**Date:** 11<sup>th</sup> Sept., 2016, 08.00 am to 10.30 am.

**Target Group:** National Service Scheme Volunteers

**Number of Students Participated:** 60

Name of Organizer: Mr. Amar L. Powar, Mr. Sambhaji V. Mane

In this programme, the NSS volunteers were engaged to clean the area of Police Station, Peth Vadgaon. This programme was organized in the campus of Police station and the quarters. The volunteers were cleaned the grass and made the area clean.