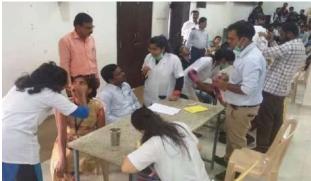

#### **National Service Scheme**

Name of the Activity: Blood Donation Camp.

**Date:** 18th July, 2016, 09.00 am to 02.30 pm.

**Target Group:** Students, Public and NSS Volunteers

Number of Students took the advantage: 100

Name of Organizer: Mr. Amar L. Powar,

Mr. Sambhaji V. Mane

In this programme, the NSS volunteers were engaged to help for blood donation by the public. On the occasion of Birth Anniversary of Late Shri. Vijaysinha Yadav Saheb every year the institution and NSS department organize Blood Donation camp for the youth of college and public in Peth Vadgaon at Balwantrao Yadav High School, Peth Vadgaon. In this camp total 184 students, NSS volunteers and public were donated the blood.

Coordinator: Mr. A. L. Powar Principal