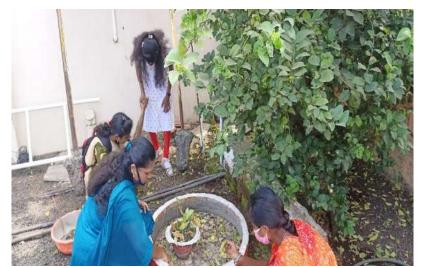

## **Extension Activity Report 2016-2021**

Name of Activity: Plant Authentication

Target Group: open to all

**Number of Participants took the advantage (20-Villegers)** 

Name of the Authority: Mr. Dasharath G. Jagtap, Head,

#### **Short Description:**

Authentication of medicinal plants is of utmost importance. Correct identification of plants used for Drug designing is very important. Morphological, anatomical, and chemical characterisation solve the problem by differentiating the genuine plant material from the adulterants and substitutes. Department of botany consistently engaged for providing necessary facilities and authenticate the plant specimens by using Taxonomic literature.

The students of pharmacy, people from NGOs, researchers, farmers, etc. are taken advantage of this facility. The Department provides 'Authentication Certificate to them for their further work.

| Sr. | Name of Beneficiary              | Authenti | Name of Institute         | Date of     |
|-----|----------------------------------|----------|---------------------------|-------------|
| No. |                                  | cation   |                           | certificate |
|     |                                  | purpose  |                           | issued      |
| 1.  | Mr. Hrushikesh Gajanan           | M. Pharm | Ashokrao Mane College of  | 13/10/2017  |
|     | Mahajan                          | Degree   | Pharmacy, Pethvadgaon     |             |
| 2.  | Miss. Archana Chandrakant        | M. Pharm | Ashokrao Mane College of  | 08/11/2017  |
|     | Kale                             | Degree   | Pharmacy, Pethvadgaon     |             |
| 3.  | Miss. Pallavi Dipak Kamble       | M. Pharm | Ashokrao Mane College of  | 08/11/2017  |
|     |                                  | Degree   | Pharmacy, Pethvadgaon     |             |
| 4.  | Mr. R. G. Patrakar               | Ph. D    | Shri Santkrupa College of | 16/12/20217 |
|     |                                  | Degree   | Pharmacy, Ghogaon, Tal-   |             |
|     |                                  |          | Karad                     |             |
| 5.  | Mr. Vinayak Yashwant Rohile      | M. Pharm | Ashokrao Mane College of  | 25/06 2018  |
|     |                                  | Degree   | Pharmacy, Pethvadgaon     |             |
| 6.  | Mr. Ravindra Ganpati Gaikwad     | Ph. D    | Bhartividyapeeth College  | 20/07/2018  |
|     |                                  | Degree   | of Pharmacy, Kolhapur     |             |
| 7.  | Miss. Priyanka Prithviraj Jadhav | M. Pharm | Ashokrao Mane College of  | 25/11/2021  |
|     |                                  | Degree   | Pharmacy, Pethvadgaon     |             |
| 8.  | Miss. ChandaniUttam Kamble       | M. Pharm | Ashokrao Mane College of  | 01/12/2021  |
|     |                                  | Degree   | Pharmacy, Pethvadgaon     |             |
| 9.  | Miss PranaliJaywantarao          | Ph. D    | Shivaji University,       | 06/12/2021  |
|     | Gaikwad                          | Degree   | Kolhapur                  |             |