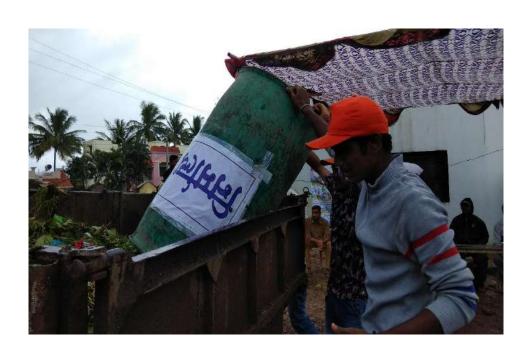

Name of Activity: Nirmalya Collection during Ganesh Festival.

**Day and Time:** 10<sup>th</sup> September, 2016, 10.00 am onwards.

Target Group: Citizens of Peth Vadgaon

Name of organizer: Vijay Nature Club

#### **Detailed Report (in brief):**

On the occasion of Ganesh Idol Immersion "*Nirmalya Collection*" was done at Ganesh temple tank, Peth Vadgaon on 10-09-2016.

**Course Outcome (COs) covered:** 

\*Citizens became aware about environment protection.

## Nirmalya Collection- Volunteers with Principal Sir

Signature of Organizer

**Signature of Principal** 