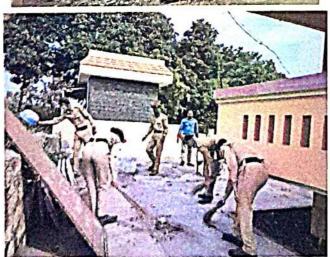

## **National Service Scheme**

Name of the Activity: Cleaning of Police Station Area of Peth

Vadgaon.

**Date:** 11<sup>th</sup> Sept., 2016, 08.00 am to 10.30 am.

**Target Group:** National Service Scheme Volunteers

**Number of Students Participated:** 60

Name of Organizer: Mr. Amar L. Powar, Mr. Sambhaji V. Mane

In this programme, the NSS volunteers were engaged to clean the area of Police Station, Peth Vadgaon. This programme was organized in the campus of Police station and the quarters. The volunteers were cleaned the grass and made the area clean.