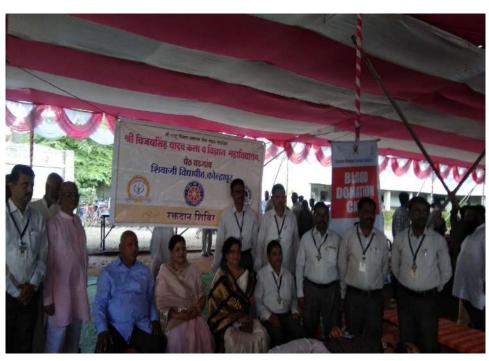

#### **National Service Scheme**

Name of the Activity: Blood Donation Camp.

**Date:** 18th July, 2016, 09.00 am to 02.30 pm.

**Target Group:** Students, Public and NSS Volunteers

Number of Students took the advantage: 100

Name of Organizer: Mr. Amar L. Powar,

Mr. Sambhaji V. Mane

In this programme, the NSS volunteers were engaged to help for blood donation by the public. On the occasion of Birth Anniversary of Late Shri. Vijaysinha Yadav Saheb every year the institution and NSS department organize Blood Donation camp for the youth of college and public in Peth Vadgaon at Balwantrao Yadav High School, Peth Vadgaon. In this camp total 184 students, NSS volunteers and public were donated the blood.