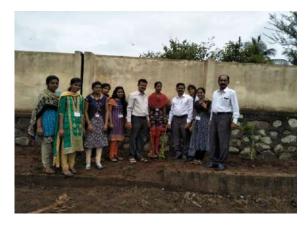

## **Short Description of Activity Conducted:**

Tree Plantation programme was held in our College on 21<sup>st</sup> July, 2017 at 10.00 am. The students of B. Sc. III (Physics) actively participated in the programme. Principal, faculty members and students went to plant sapling in our college premises.

We had planted various types of plants Mango, Tamrind etc. Our teachers had also explained about the trees and the importance of tree plantation. In this academic year, 16 trees were planted in college campus and we are taking care of them. At the end of programme there was a photo session with Principal, teachers and students.

Students with Prin. Adhikrao Nikam

**Students with Faculty Members** 