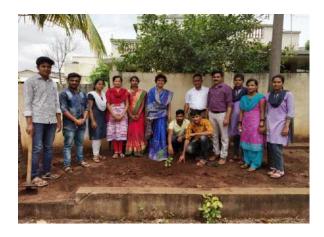

#### **National Service Scheme**

Name of the Activity: Tree Plantation

**Date:** 1st July, 2016, 08.00 am to 11.30 am.

**Target Group:** National Service Scheme Volunteers

**Number of Students Participated:** 60

Name of Organizer: Mr. Amar L. Powar, Mr. Sambhaji V. Mane,

Mr. Dinesh J. Bhandare

**Name of Resource Person:** Atul Patil, Chief Officer, Municipal Corp.

Peth Vadgaon.

On 1<sup>st</sup> July every year we plant the trees for awareness of people regarding the importance of trees. This year National Service Scheme organized Tree plantation at Teli Graveyard, Peth Vadgaon by planting 50 plants. For this programme Hon. Atul Patil, Chief Officer, Municipal Corporation, Peth Vadgaon was the chief guest. He also given message to plant the trees and conserve environment to the NSS volunteers.

Coordinator: Mr. A. L. Powar Principal