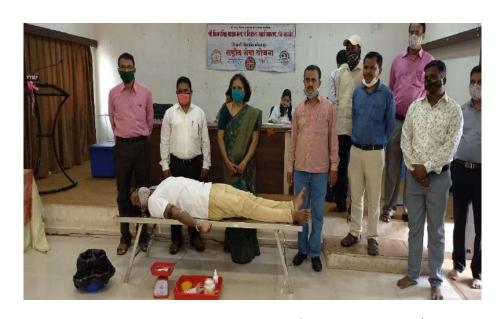

#### **National Service Scheme**

Name of the Activity: Blood Donation Camp.

**Date:** 18th July, 2016, 09.00 am to 02.30 pm.

**Target Group:** Students, Public and NSS Volunteers

Number of Students took the advantage: 100

Name of Organizer: Mr. Amar L. Powar,

Mr. Sambhaji V. Mane

In this programme, the NSS volunteers were engaged to help for blood donation by the public. On the occasion of Birth Anniversary of Late Shri. Vijaysinha Yadav Saheb every year the institution and NSS department organize Blood Donation camp for the youth of college and public in Peth Vadgaon at Balwantrao Yadav High School, Peth Vadgaon. In this camp total 184 students, NSS volunteers and public were donated the blood.