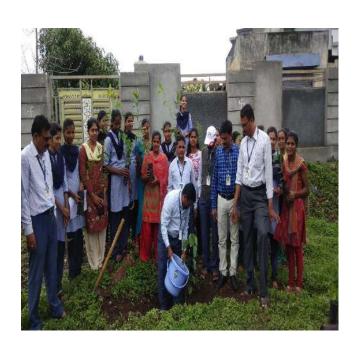

#### **National Service Scheme**

Name of the Activity: Tree Plantation

**Date:** 1st July, 2016, 08.00 am to 11.30 am.

**Target Group:** National Service Scheme Volunteers

**Number of Students Participated:** 60

Name of Organizer: Mr. Amar L. Powar, Mr. Sambhaji V. Mane,

Mr. Dinesh J. Bhandare

**Name of Resource Person:** Atul Patil, Chief Officer, Municipal Corp.

Peth Vadgaon.

On 1<sup>st</sup> July every year we plant the trees for awareness of people regarding the importance of trees. This year National Service Scheme organized Tree plantation at Teli Graveyard, Peth Vadgaon by planting 50 plants. For this programme Hon. Atul Patil, Chief Officer, Municipal Corporation, Peth Vadgaon was the chief guest. He also given message to plant the trees and conserve environment to the NSS volunteers.

Coordinator: Mr. A. L. Powar Principal