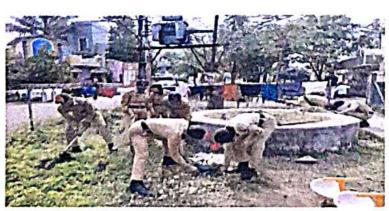

## **National Service Scheme**

Name of the Activity: Cleaning of Police Station Area of Peth

Vadgaon.

**Date:** 11<sup>th</sup> Sept., 2016, 08.00 am to 10.30 am.

**Target Group:** National Service Scheme Volunteers

**Number of Students Participated:** 60

Name of Organizer: Mr. Amar L. Powar, Mr. Sambhaji V. Mane

In this programme, the NSS volunteers were engaged to clean the area of Police Station, Peth Vadgaon. This programme was organized in the campus of Police station and the quarters. The volunteers were cleaned the grass and made the area clean.