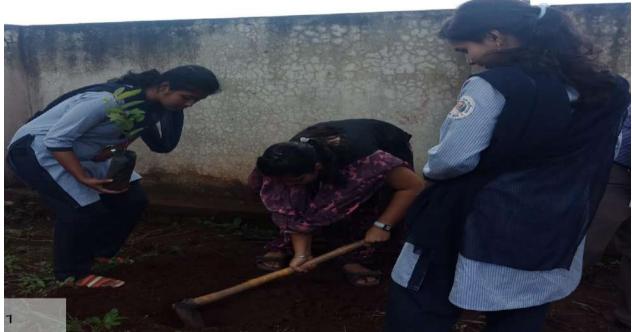

# Shri Vijaysinha Yadav Arts & Science College, Peth Vadgaon DEPARTMENT OF PHYSICS

Name of Activity: 'Tree Plantation'

**Date and Time of activity conducted:** 21st July, 2017

**Target Group:** All Human Being

Number of Students Involved: 16 Students from B. Sc. III (Physics)

Name of Organizer: Mr. Sandip S. Patil

Head, Department of Physics,

**Chief Guest of the Function:** Prin. Dr. Vijaya Chavan

## **Short Description of Activity Conducted:**

Tree Plantation programme was held in our College on 21<sup>st</sup> July, 2017 at 10.00 am. The students of B. Sc. III (Physics) actively participated in the programme. Principal, faculty members and students went to plant sapling in our college premises.

We had planted various types of plants Mango, Tamrind etc. Our teachers had also explained about the trees and the importance of tree plantation. In this academic year, 16 trees were planted in college campus and we are taking care of them. At the end of programme there was a photo session with Principal, teachers and students.