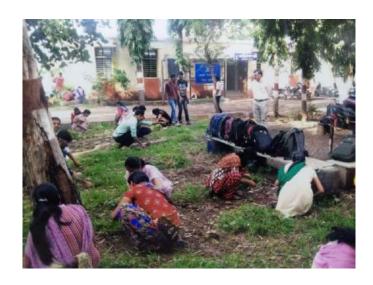

## **National Service Scheme**

Name of the Activity: Cleaning of Police Station Area of Peth

Vadgaon.

**Date:** 11<sup>th</sup> Sept., 2016, 08.00 am to 10.30 am.

**Target Group:** National Service Scheme Volunteers

**Number of Students Participated:** 60

Name of Organizer: Mr. Amar L. Powar, Mr. Sambhaji V. Mane

In this programme, the NSS volunteers were engaged to clean the area of Police Station, Peth Vadgaon. This programme was organized in the campus of Police station and the quarters. The volunteers were cleaned the grass and made the area clean.