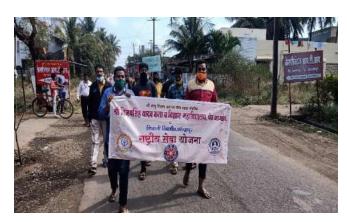

#### **National Service Scheme**

Name of the Activity: Blood Donation Camp.

**Date:** 18th July, 2016, 09.00 am to 02.30 pm.

**Target Group:** Students, Public and NSS Volunteers

Number of Students took the advantage: 100

Name of Organizer: Mr. Amar L. Powar,

Mr. Sambhaji V. Mane

In this programme, the NSS volunteers were engaged to help for blood donation by the public. On the occasion of Birth Anniversary of Late Shri. Vijaysinha Yadav Saheb every year the institution and NSS department organize Blood Donation camp for the youth of college and public in Peth Vadgaon at Balwantrao Yadav High School, Peth Vadgaon. In this camp total 184 students, NSS volunteers and public were donated the blood.