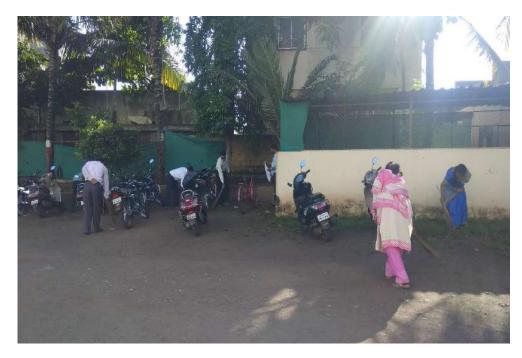

## **National Service Scheme**

Name of the Activity: Cleaning of Police Station Area of Peth

Vadgaon.

**Date:** 11<sup>th</sup> Sept., 2016, 08.00 am to 10.30 am.

**Target Group:** National Service Scheme Volunteers

**Number of Students Participated:** 60

Name of Organizer: Mr. Amar L. Powar, Mr. Sambhaji V. Mane

In this programme, the NSS volunteers were engaged to clean the area of Police Station, Peth Vadgaon. This programme was organized in the campus of Police station and the quarters. The volunteers were cleaned the grass and made the area clean.