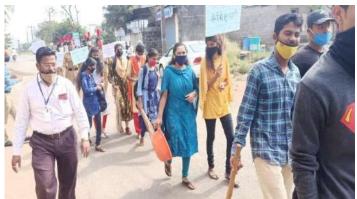

## **National Service Scheme**

Name of the Activity: Cleaning of Police Station Area of Peth

Vadgaon.

**Date:** 11<sup>th</sup> Sept., 2016, 08.00 am to 10.30 am.

**Target Group:** National Service Scheme Volunteers

**Number of Students Participated:** 60

Name of Organizer: Mr. Amar L. Powar, Mr. Sambhaji V. Mane

In this programme, the NSS volunteers were engaged to clean the area of Police Station, Peth Vadgaon. This programme was organized in the campus of Police station and the quarters. The volunteers were cleaned the grass and made the area clean.