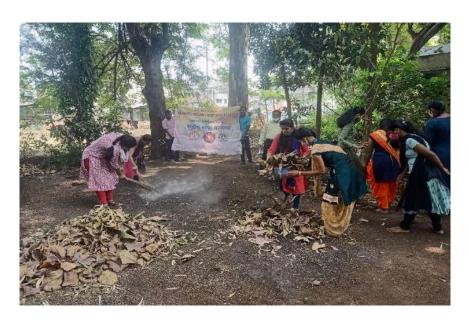

## **National Service Scheme**

Name of the Activity: Cleaning of Police Station Area of Peth

Vadgaon.

**Date:** 11<sup>th</sup> Sept., 2016, 08.00 am to 10.30 am.

**Target Group:** National Service Scheme Volunteers

**Number of Students Participated:** 60

Name of Organizer: Mr. Amar L. Powar, Mr. Sambhaji V. Mane

In this programme, the NSS volunteers were engaged to clean the area of Police Station, Peth Vadgaon. This programme was organized in the campus of Police station and the quarters. The volunteers were cleaned the grass and made the area clean.