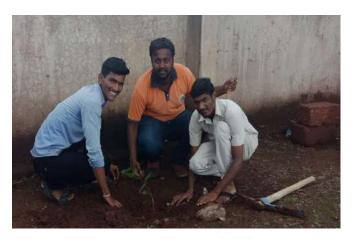

#### **National Service Scheme**

Name of the Activity: Tree Plantation

**Date:** 1st July, 2016, 08.00 am to 11.30 am.

**Target Group:** National Service Scheme Volunteers

**Number of Students Participated:** 60

Name of Organizer: Mr. Amar L. Powar, Mr. Sambhaji V. Mane,

Mr. Dinesh J. Bhandare

**Name of Resource Person:** Atul Patil, Chief Officer, Municipal Corp.

Peth Vadgaon.

On 1<sup>st</sup> July every year we plant the trees for awareness of people regarding the importance of trees. This year National Service Scheme organized Tree plantation at Teli Graveyard, Peth Vadgaon by planting 50 plants. For this programme Hon. Atul Patil, Chief Officer, Municipal Corporation, Peth Vadgaon was the chief guest. He also given message to plant the trees and conserve environment to the NSS volunteers.

Coordinator: Mr. A. L. Powar Principal