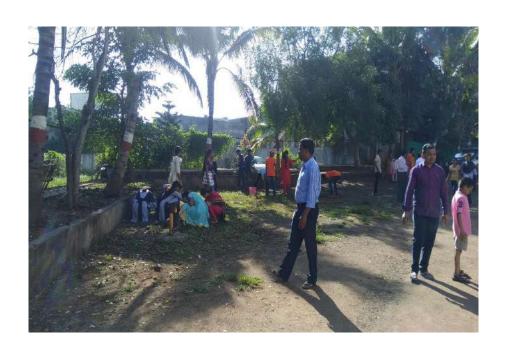

## **National Service Scheme**

Name of the Activity: Cleaning of Police Station Area of Peth

Vadgaon.

**Date:** 11<sup>th</sup> Sept., 2016, 08.00 am to 10.30 am.

**Target Group:** National Service Scheme Volunteers

**Number of Students Participated:** 60

Name of Organizer: Mr. Amar L. Powar, Mr. Sambhaji V. Mane

In this programme, the NSS volunteers were engaged to clean the area of Police Station, Peth Vadgaon. This programme was organized in the campus of Police station and the quarters. The volunteers were cleaned the grass and made the area clean.