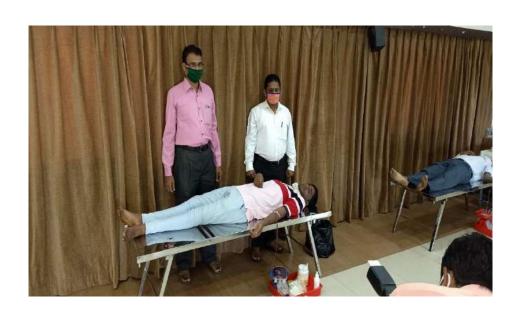

## **Report of Blood Donation Camp**

On the occasion of the birth anniversary of Shri Vijay Singh Yadav Saheb, a blood donation camp was organized jointly with Manas Blood Bank Miraj on 18<sup>th</sup> july 2017. The blood donation camp was inaugurated by Hon. Gulabrao Pol Saheb and Institute Secretary Vidyatai Pol, Taisaheb. 114 blood donated blood in this blood donation camp.

Khabade P.A.
Programme Officer

National Service Scheme