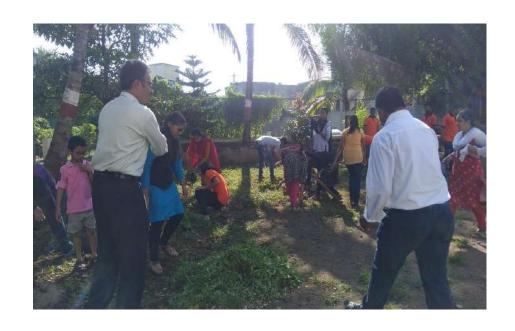

## **National Service Scheme**

Name of the Activity: Cleaning of Police Station Area of Peth

Vadgaon.

**Date:** 11<sup>th</sup> Sept., 2016, 08.00 am to 10.30 am.

**Target Group:** National Service Scheme Volunteers

**Number of Students Participated:** 60

Name of Organizer: Mr. Amar L. Powar, Mr. Sambhaji V. Mane

In this programme, the NSS volunteers were engaged to clean the area of Police Station, Peth Vadgaon. This programme was organized in the campus of Police station and the quarters. The volunteers were cleaned the grass and made the area clean.