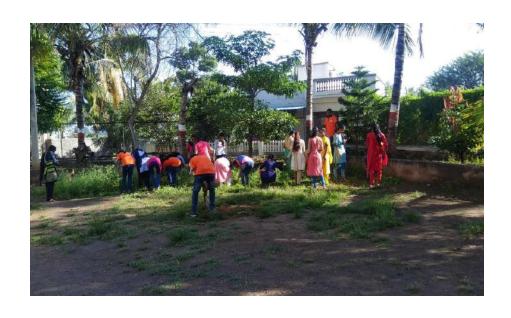

## **Short Description of Activity Conducted: -**

The medicinal plant exhibition organised by Dept. of Botany at Giroli, Tal-Panhala, Dist.- Kolhapur on 13<sup>th</sup> April, 2018. Giroli village is situated in hilly region of Kolhapur district. The area is reach in medicinal plant diversity. But people are unknown about the medicinal uses pf plants. The fresh and live plant specimens were collected and displayed with the information such as their botanical name, local name, family, origin, parts used. Demonstration about the formulation of drugs and their utilization was shown. 50 local villagers benefited from the programme.

Locality: Giroli, Tal-Panhala, Dist-Kolhapur

Name of Organizer: Department of Botany

Name of the Resource Person: Dr. Santosh S. Bhosale

Department of Botany, VYMP, Pethvadgaon

#### **Extension Activity Report 2017-2018**

Name of Activity: Medicinal Plants Exhibition.

Date and Time of activity conducted: 13 April 2018, 11.00 am.onwards

Target Group: open to all

**Number of Participants took the advantage (50-Villegers)** 