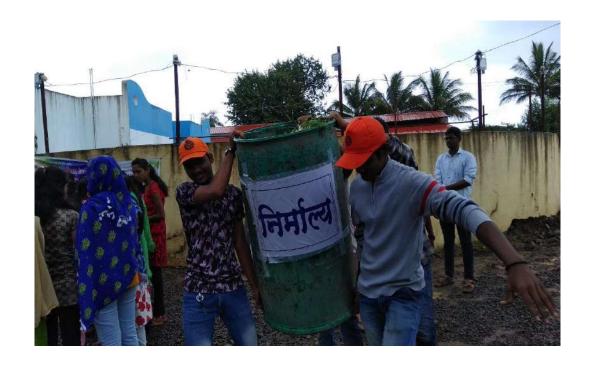

Name of Activity: Nirmalya Collection during Ganesh Festival.

**Day and Time:** 10<sup>th</sup> September, 2016, 10.00 am onwards.

Target Group: Citizens of Peth Vadgaon

Name of organizer: Vijay Nature Club

#### **Detailed Report (in brief):**

On the occasion of Ganesh Idol Immersion "*Nirmalya Collection*" was done at Ganesh temple tank, Peth Vadgaon on 10-09-2016.

**Course Outcome (COs) covered:** 

\*Citizens became aware about environment protection.

## Nirmalya Collection- Volunteers with Principal Sir

Signature of Organizer

**Signature of Principal** 