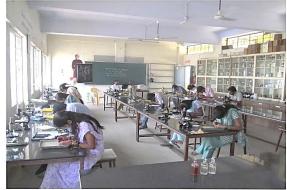

#### **Laboratories:**

All the laboratories are spacious and ventilated. They have advanced tools, instruments and equipment. As per the requirements for upgradation of laboratories the college has provided various facilities like, Dark room, Semi-Dark room, Instrumentation room, Store room, Preparation room, racks and furniture, refrigeration facility, Microwave Oven, LPG, electricity generator etc. The laboratories have also provided the protection of Fire extinguisher and First Aid kits in all laboratories. Department of Chemistry, Physics, Mathematics, Computer Science, Botany, Zoology, Microbiology and Geography have adequate laboratories for smooth functioning of teaching-learning process.

# Laboratories

Chemistry

Microbiology

Botany

Zoology

Computer Science

Chemistry

Mathematics