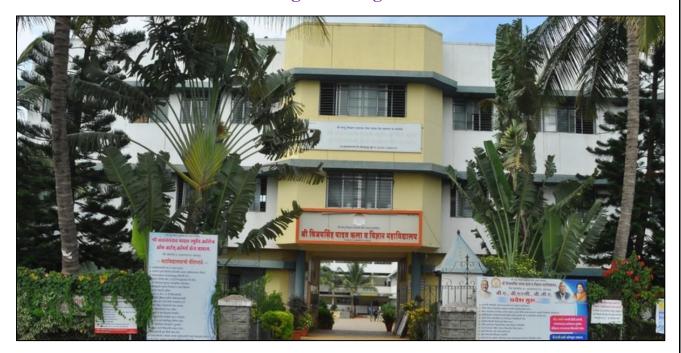

|                         | b) Changing Room Boys                     | 5.57           |
|    |                         | c) Changing Room Girls                    | 5.57           |
| 8  | Ground                  | Play ground                               | 7432.24        |
| 9  | Competitive Exam Centre | Competitive Exam Centre                   | 185.80         |
| 10 | Open Space              | Open Space                                | 1337.80        |
| 11 | NSS                     | Separate room                             | 9.29           |
| 12 | NCC                     | Separate building                         | 139.35         |



Principal Shri. Vijaysinha Yadav College Peth Vadgaon, Dist. Kolhapur.

# Infrastructure and physical facilities



## **College Building**



# Campus area of the college



# **Photo plates of Departments English and Literature Lab**









## **Department of Geography**





## **Department of Hindi**





## **Department of Marathi**





## **Department of Political Science**





## **Department of Sociology**





## **Department of Economics**





## **Department of History**





## **Department of Chemistry**



## **Department of Physics**



## **Department of Botany**



**Department of Microbiology** 



## **Department of Zoology**



## **Department of Mathematics**



## **Department of Computer Science**



# **Support Services**

## **National Cadet Corps (NCC) Building**







## **National Service Scheme (NSS)**





# Laboratories





Chemistry



Microbiology



Botany



Zoology



Computer Science