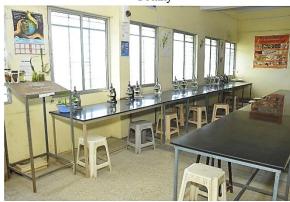

#### **Laboratories:**

All the laboratories are spacious and ventilated. They have advanced tools, instruments and equipment. As per the requirements for upgradation of laboratories the college has provided various facilities like, Dark room, Semi-Dark room, Instrumentation room, Store room, Preparation room, racks and furniture, refrigeration facility, Microwave Oven, LPG, electricity generator etc. The laboratories have also provided the protection of Fire extinguisher and First Aid kits in all laboratories. Department of Chemistry, Physics, Mathematics, Computer Science, Botany, Zoology, Microbiology and Geography have adequate laboratories for smooth functioning of teaching-learning process.

# Laboratories

Chemistry

Microbiology

Botany

Zoology

Computer Science

Chemistry

Mathematics