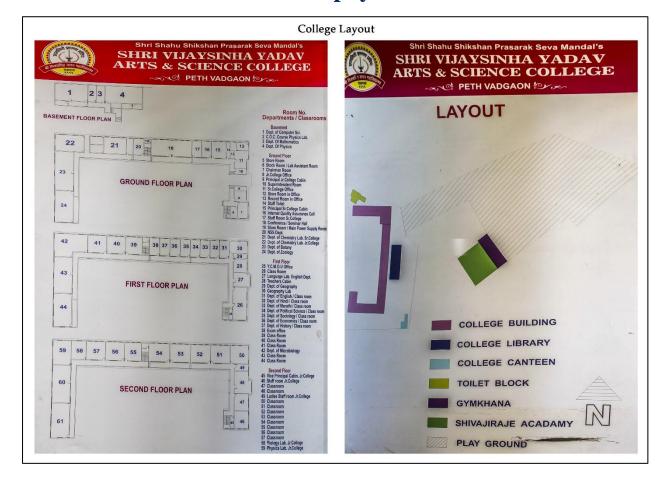

# Infrastructure and physical facilities

## **College Building**

# Campus area of the college