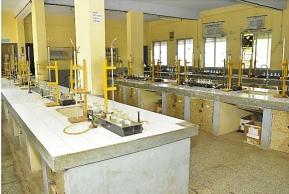

#### **Laboratories:**

All the laboratories are spacious and ventilated. They have advanced tools, instruments and equipment. As per the requirements for upgradation of laboratories the college has provided various facilities like, Dark room, Semi-Dark room, Instrumentation room, Store room, Preparation room, racks and furniture, refrigeration facility, Microwave Oven, LPG, electricity generator etc. The laboratories have also provided the protection of Fire extinguisher and First Aid kits in all laboratories. Department of Chemistry, Physics, Mathematics, Computer Science, Botany, Zoology, Microbiology and Geography have adequate laboratories for smooth functioning of teaching-learning process.

# Laboratories

Chemistry

Microbiology

Botany

Zoology

Computer Science

Chemistry

Mathematics