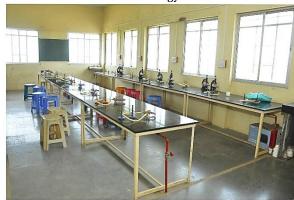

#### **Laboratories:**

All the laboratories are spacious and ventilated. They have advanced tools, instruments and equipment. As per the requirements for upgradation of laboratories the college has provided various facilities like, Dark room, Semi-Dark room, Instrumentation room, Store room, Preparation room, racks and furniture, refrigeration facility, Microwave Oven, LPG, electricity generator etc. The laboratories have also provided the protection of Fire extinguisher and First Aid kits in all laboratories. Department of Chemistry, Physics, Mathematics, Computer Science, Botany, Zoology, Microbiology and Geography have adequate laboratories for smooth functioning of teaching-learning process.

# Laboratories

Chemistry

Microbiology

Botany

Zoology

Computer Science

Chemistry

Mathematics