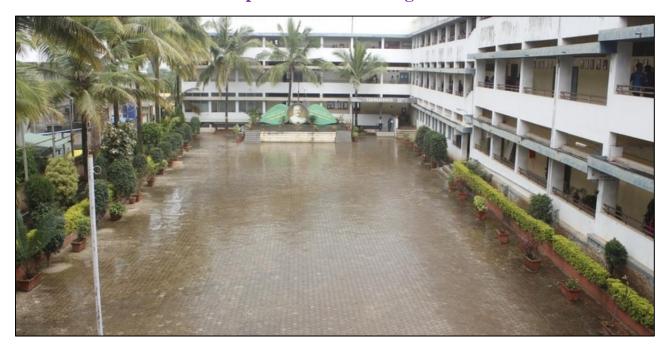

) Changing Room Boys                     | 5.57           |
|    |                         | c) Changing Room Girls                    | 5.57           |
| 8  | Ground                  | Play ground                               | 7432.24        |
| 9  | Competitive Exam Centre | Competitive Exam Centre                   | 185.80         |
| 10 | Open Space              | Open Space                                | 1337.80        |
| 11 | NSS                     | Separate room                             | 9.29           |
| 12 | NCC                     | Separate building                         | 139.35         |



Principal Shri. Vijaysinha Yadav College Peth Vadgaon, Dist. Kolhapur.

# Infrastructure and physical facilities



## **College Building**



# Campus area of the college



# **Photo plates of Departments English and Literature Lab**









## **Department of Geography**





## **Department of Hindi**





## **Department of Marathi**





## **Department of Political Science**





## **Department of Sociology**





## **Department of Economics**





## **Department of History**





## **Department of Chemistry**



## **Department of Physics**



## **Department of Botany**



**Department of Microbiology** 



## **Department of Zoology**



## **Department of Mathematics**



## **Department of Computer Science**



# **Support Services**

## **National Cadet Corps (NCC) Building**







## **National Service Scheme (NSS)**





# Laboratories





Chemistry



Microbiology



Botany



Zoology



Computer Science



Chemistry



Mathematics



#