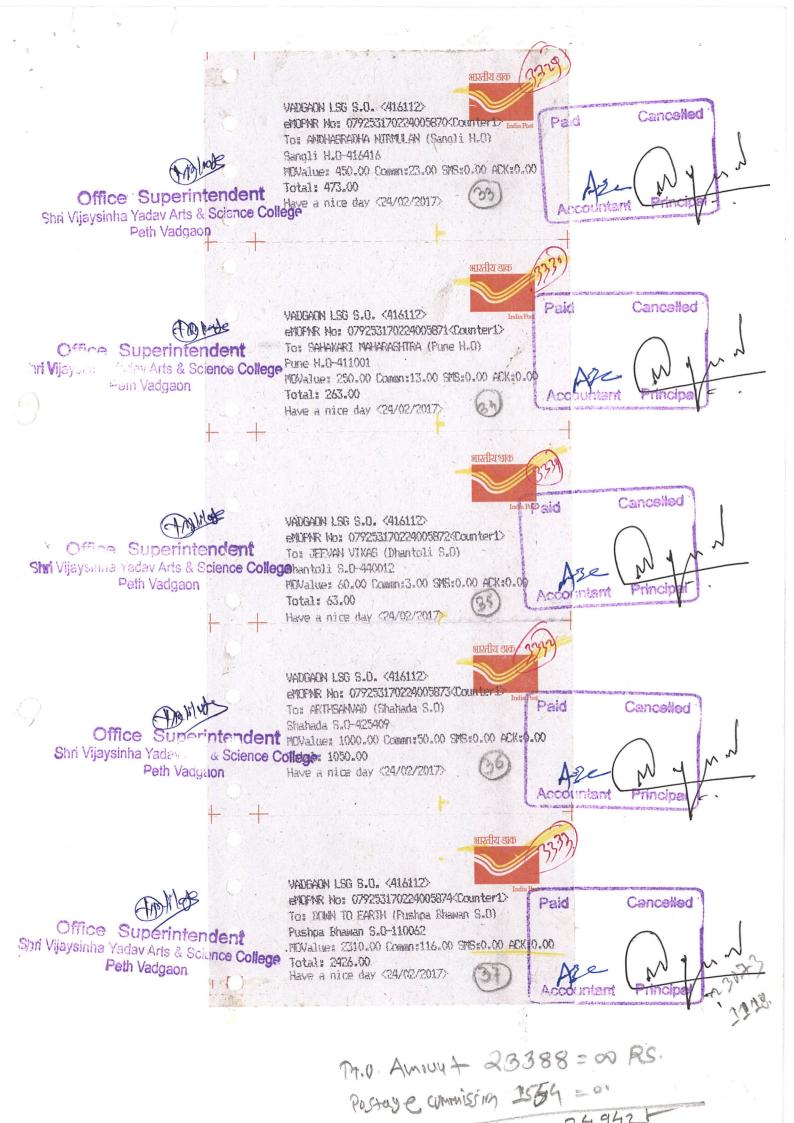

## Ledger Statement From 01/04/2016 To 31/03/2017

|            | 8                                                                                                  |         | ,     | , ,     |      |          |
|------------|----------------------------------------------------------------------------------------------------|---------|-------|---------|------|----------|
| 23/02/2017 | CASH IN HAND ( Current Science Journa Magazine 2016- 2017 Annual Contribuation Amount Paid.)       | Payment | 3,334 | 2000.00 | 0.00 | 14635.00 |
| 23/02/2017 | CASH IN HAND ( Indian Academey Of Science Magazine 2016- 2017 Annual Contribuation Amount Paid.)   | Payment | 3,335 | 6700.00 | 0.00 | 21335.00 |
| 24/02/2017 | CASH IN HAND ( Sheti Pragati Magazine 2016- 2017 Annual Contribuation Amour Paid.)                 | Payment | 3,315 | 400.00  | 0.00 | 21735.00 |
| 24/02/2017 | CASH IN HAND ( Andolan Shaswat Vikas<br>Magazine 2016- 2017 Annual<br>Contribuation Amount Paid. ) | Payment | 3,316 | 300.00  | 0.00 | 22035.00 |
|            | CASH IN HAND ( Alochana Magazine 2016- 2017 Annual Contribuation Amour Paid.)                      | Payment | 3,317 | 300.00  | 0.00 | 22335.00 |
| 24/02/2017 | CASH IN HAND ( $$ Krida Vishwa Magazine 2016- 2017 Annual Contribuation Amour Paid.)               | Payment | 3,318 | 100.00  | 0.00 | 22435.00 |
| 24/02/2017 | CASH IN HAND ( The Suday India<br>Magazine 2016- 2017 Annual<br>Contribuation Amount Paid. )       | Payment | 3,319 | 540.00  | 0.00 | 22975.00 |
|            | CASH IN HAND ( Editor In Chief<br>Magazine 2016- 2017 Annual<br>Contribuation Amount Paid. )       | Payment | 3,320 | 4000.00 | 0.00 | 26975.00 |
| 24/02/2017 | CASH IN HAND ( Employment News<br>Magazine 2016- 2017 Annual<br>Contribuation Amount Paid. )       | Payment | 3,321 | 350.00  | 0.00 | 27325.00 |
|            | CASH IN HAND ( University News<br>Magazine 2016- 2017 Annual<br>Contribuation Amount Paid.)        | Payment | 3,322 | 950.00  | 0.00 | 28275.00 |
|            | CASH IN HAND ( Mainstream Magazine 2016- 2017 Annual Contribuation Amour Paid.)                    | Payment | 3,323 | 600.00  | 0.00 | 28875.00 |
|            | CASH IN HAND ( Arthashatra Magazine 2016- 2017 Annual Contribuation Amour Paid.)                   | Payment | 3,324 | 1400.00 | 0.00 | 30275.00 |
|            | CASH IN HAND ( Editor Magazine 2016-2017 Annual Contribuation Amount Paid )                        | J       | 3,325 | 2500.00 | 0.00 | 32775.00 |
|            | CASH IN HAND ( Aapla Carriar Magazine 2016- 2017 Annual Contribuation Amour Paid.)                 | Payment | 3,326 | 500.00  | 0.00 | 33275.00 |
|            | CASH IN HAND ( Yojana Magazine 2016-2017 Annual Contribuation Amount Paid )                        | Payment | 3,327 | 150.00  | 0.00 | 33425.00 |
|            | CASH IN HAND ( Spardha Pariksha<br>Magazine 2016- 2017 Annual<br>Contribuation Amount Paid. )      | Payment | 3,328 | 300.00  | 0.00 | 33725.00 |
|            | CASH IN HAND ( Andhashraddha<br>Nirmulan Magazine 2016- 2017 Annual<br>Contribuation Amount Paid.) | Payment | 3,329 | 450.00  | 0.00 | 34175.00 |
|            | CASH IN HAND ( Sahakari Maharashtra<br>Magazine 2016- 2017 Annual<br>Contribuation Amount Paid.)   | Payment | 3,330 | 250.00  | 0.00 | 34425.00 |
| 24/02/2017 | CASH IN HAND ( Jeevan Vikas Magazine 2016- 2017 Annual Contribuation Amour Paid.)                  | Payment | 3,331 | 60.00   | 0.00 | 34485.00 |
|            |                                                                                                    |         |       |         |      |          |

## Peth Vadgaon, Tal. Hatkanangale, Dist. Kolhapur 416112 Ledger Statement From 01/04/2016 To 31/03/2017

|        | 16- 2017 Annual Contribuation Amour                                                  | Payment | 3,332 | 1000.00  | 0.00     | 35485.00 |
|--------|--------------------------------------------------------------------------------------|---------|-------|----------|----------|----------|
| Ma     | SH IN HAND ( Down To Earth<br>gazine 2016- 2017 Annual<br>ntribuation Amount Paid. ) | Payment | 3,333 | 2310.00  | 0.00     | 37795.00 |
|        |                                                                                      |         |       | 37795.00 | 0.00     |          |
| Dr Clo | osing Balance                                                                        |         |       |          | 37795.00 |          |
|        |                                                                                      |         |       | 37795.00 | 37795.00 |          |