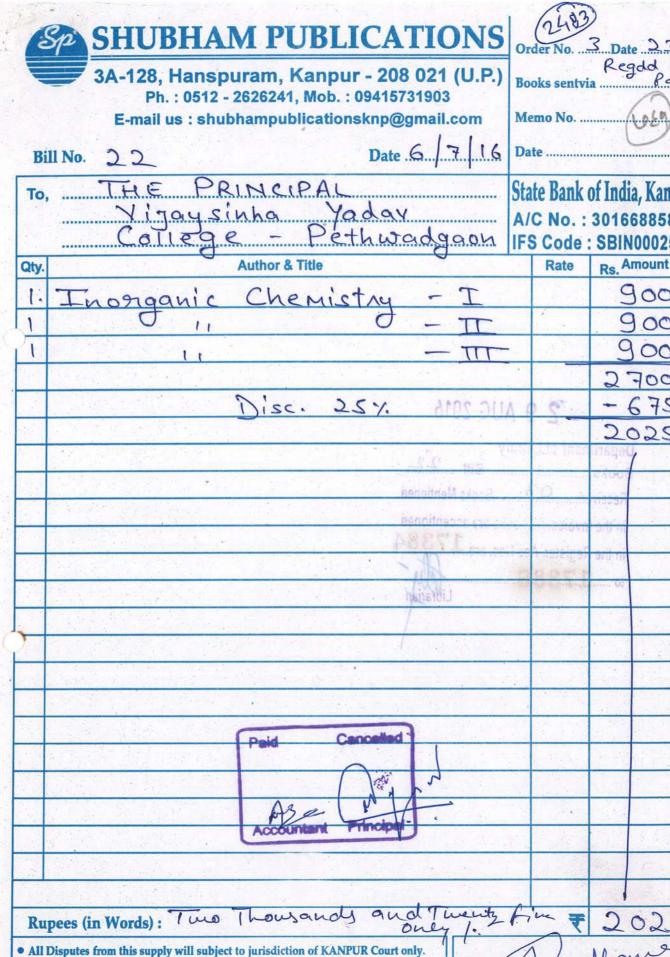

## महाविद्यालयातील खर्चास। मंजुरी अर्ज

| प्रति,                                                                                        | दिनांकरे /४/2013                                                |
|-----------------------------------------------------------------------------------------------|-----------------------------------------------------------------|
| मा. प्राचार्य, 🛀 .                                                                            |                                                                 |
| श्री. विजयसिंह यादव कला व विज्ञान महाविद्यालय,                                                |                                                                 |
| पेड वडगांव.  Para : Online Subscription o.  British Council Was  अर्जदार: - जी बाल्डिय निमागः | f Inflibnet & aoy खर्चास मंजुरी बाबत.                           |
| महोदय,                                                                                        |                                                                 |
| उपरोक्त विषयास अनुसक्तन एप्रित २०१६ त                                                         | ने मार्च छ०। न पर्यतिथी                                         |
| Online journal वर्गानी पाहिन्ती                                                               | . /                                                             |
| तरी सदर British Councied the                                                                  | 3934 1100 F                                                     |
| खर्चास मंजुरी मिळावी हि विनंती? स्ति हुनाद आदि। कळावे, कळावे, विशेषी १० एप्रिल पर्यंत         | आपला विक्वास                                                    |
| अप्रेटी वंगिषी १० ए प्रति पना । अप्रेटी रखु                                                   | नाय यामचेत्र यस्य ।                                             |
| 1. रोखपाल :-                                                                                  | गृंथपाल,<br>जयसिंह यादव कला व विज्ञान महाविद्यालय<br>पेठ वडगांव |
| 3. मा 3724 :- (A)                                                                             | Rs. 6825 Theor                                                  |

## JOURNAL & PERODIACL EXPENSES.

| Date       | Particular                                                                                       | Туре    | Vou. No. | Debit Amt. | Credit Amt. | Bal. Amount |
|------------|--------------------------------------------------------------------------------------------------|---------|----------|------------|-------------|-------------|
| 01/04/2016 | Opening Balance                                                                                  | ОВ      | 143      | 0.00       | 0.00        | 0.00        |
| 11/04/2016 | CASH IN HAND ( [Annual Online General Contribution Amount Paid To INFLIBNET NLIST GANDHINAGAR] ) | Payment | 43       | 5725.00    | 0.00        | 5725.00     |
| 11/04/2016 | CASH IN HAND ( [Online General Annual Contribution Paid To BRITISH COUNCIL DIVISION MUMBAI] )    | Payment | 45       | 1100.00    | 0.00        | 6825.00     |
| 23/02/2017 | CASH IN HAND ( Lalit Magazine 2016-2017 Annual Contribuation Amount Paid )                       | Payment | 3,300    | 330.00     | 0.00        | 7155.00     |
| 23/02/2017 | CASH IN HAND ( Lokrajya Magazine 2016- 2017 Annual Contribuation Amour Paid. )                   | Payment | 3,301    | 100.00     | 0.00        | 7255.00     |
| 23/02/2017 | CASH IN HAND ( Milunsarajani Magazin 2016- 2017 Annual Contribuation Amour Paid.)                | Payment | 3,302    | 500.00     | 0.00        | 7755.00     |
| 23/02/2017 | CASH IN HAND ( Aapal Prayavaran<br>Magazine 2016- 2017 Annual<br>Contribuation Amount Paid.)     | Payment | 3,303    | 400.00     | 0.00        | 8155.00     |
| 23/02/2017 | CASH IN HAND ( Shikshan Ani Samaj<br>Magazine 2016- 2017 Annual<br>Contribuation Amount Paid.)   | Payment | 3,304    | 150.00     | 0.00        | 8305.00     |
| 23/02/2017 | CASH IN HAND ( Parivartanache Vasta<br>Magazine 2016- 2017 Annual<br>Contribuation Amount Paid.) | Payment | 3,305    | 400.00     | 0.00        | 8705.00     |
| 23/02/2017 | CASH IN HAND ( Sadhana Magazine 2016- 2017 Annual Contribuation Amour Paid.)                     | Payment | 3,306    | 600.00     | 0.00        | 9305.00     |
| 23/02/2017 | CASH IN HAND ( Meenakshi Gilani<br>Magazine 2016- 2017 Annual<br>Contribuation Amount Paid.)     | Payment | 3,307    | 1500.00    | 0.00        | 10805.00    |
| 23/02/2017 | CASH IN HAND ( Hans Magazine 2016-2017 Annual Contribuation Amount Paid )                        | Payment | 3,308    | 600.00     | 0.00        | 11405.00    |
| 23/02/2017 | CASH IN HAND (Bharatiya Itihas<br>Magazine 2016- 2017 Annual<br>Contribuation Amount Paid.)      | Payment | 3,309    | 200.00     | 0.00        | 11605.00    |
| 23/02/2017 | CASH IN HAND ( Asmitadarshan<br>Magazine 2016- 2017 Annual<br>Contribuation Amount Paid.)        | Payment | 3,310    | 150.00     | 0.00        | 11755.00    |
| 23/02/2017 | CASH IN HAND ( Panchadhara Magazine 2016- 2017 Annual Contribuation Amour Paid.)                 | Payment | 3,311    | 200.00     | 0.00        | 11955.00    |
| 23/02/2017 | CASH IN HAND ( Granth Parivar<br>Magazine 2016- 2017 Annual<br>Contribuation Amount Paid.)       | Payment | 3,312    | 180.00     | 0.00        | 12135.00    |
| 23/02/2017 | CASH IN HAND ( Pabhodhan Prakashan<br>Magazine 2016- 2017 Annual<br>Contribuation Amount Paid.)  | Payment | 3,313    | 300.00     | 0.00        | 12435.00    |
| 23/02/2017 | CASH IN HAND ( Shikshan Sankraman<br>Magazine 2016- 2017 Annual<br>Contribuation Amount Paid.)   | Payment | 3,314    | 200.00     | 0.00        | 12635.00    |