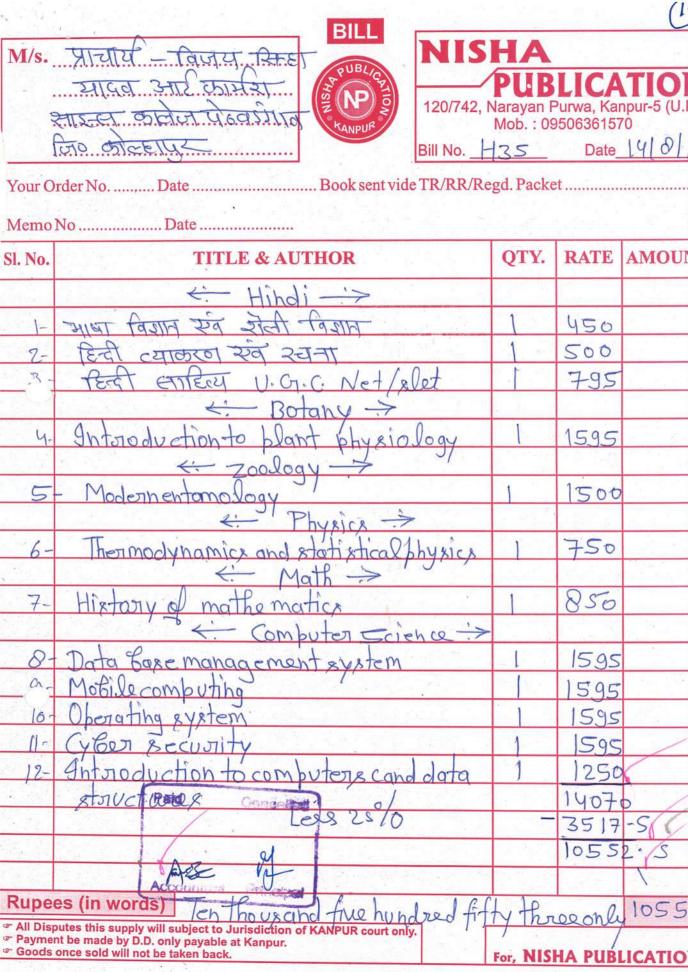

## JOURNAL & PERODIACL EXPENSES.

| Date       | Particular                                                                                       | Туре    | Vou. No. | Debit Amt. | Credit Amt. | Bal. Amount |
|------------|--------------------------------------------------------------------------------------------------|---------|----------|------------|-------------|-------------|
| 01/04/2016 | Opening Balance                                                                                  | ОВ      | 143      | 0.00       | 0.00        | 0.00        |
| 11/04/2016 | CASH IN HAND ( [Annual Online General Contribution Amount Paid To INFLIBNET NLIST GANDHINAGAR] ) | Payment | 43       | 5725.00    | 0.00        | 5725.00     |
| 11/04/2016 | CASH IN HAND ( [Online General Annual Contribution Paid To BRITISH COUNCIL DIVISION MUMBAI] )    | Payment | 45       | 1100.00    | 0.00        | 6825.00     |
| 23/02/2017 | CASH IN HAND ( Lalit Magazine 2016-2017 Annual Contribuation Amount Paid )                       | Payment | 3,300    | 330.00     | 0.00        | 7155.00     |
| 23/02/2017 | CASH IN HAND ( Lokrajya Magazine 2016- 2017 Annual Contribuation Amour Paid. )                   | Payment | 3,301    | 100.00     | 0.00        | 7255.00     |
| 23/02/2017 | CASH IN HAND ( Milunsarajani Magazin 2016- 2017 Annual Contribuation Amour Paid.)                | Payment | 3,302    | 500.00     | 0.00        | 7755.00     |
| 23/02/2017 | CASH IN HAND ( Aapal Prayavaran<br>Magazine 2016- 2017 Annual<br>Contribuation Amount Paid.)     | Payment | 3,303    | 400.00     | 0.00        | 8155.00     |
| 23/02/2017 | CASH IN HAND ( Shikshan Ani Samaj<br>Magazine 2016- 2017 Annual<br>Contribuation Amount Paid.)   | Payment | 3,304    | 150.00     | 0.00        | 8305.00     |
| 23/02/2017 | CASH IN HAND ( Parivartanache Vasta<br>Magazine 2016- 2017 Annual<br>Contribuation Amount Paid.) | Payment | 3,305    | 400.00     | 0.00        | 8705.00     |
| 23/02/2017 | CASH IN HAND ( Sadhana Magazine 2016- 2017 Annual Contribuation Amour Paid.)                     | Payment | 3,306    | 600.00     | 0.00        | 9305.00     |
| 23/02/2017 | CASH IN HAND ( Meenakshi Gilani<br>Magazine 2016- 2017 Annual<br>Contribuation Amount Paid.)     | Payment | 3,307    | 1500.00    | 0.00        | 10805.00    |
| 23/02/2017 | CASH IN HAND ( Hans Magazine 2016-2017 Annual Contribuation Amount Paid )                        | Payment | 3,308    | 600.00     | 0.00        | 11405.00    |
| 23/02/2017 | CASH IN HAND (Bharatiya Itihas<br>Magazine 2016- 2017 Annual<br>Contribuation Amount Paid.)      | Payment | 3,309    | 200.00     | 0.00        | 11605.00    |
| 23/02/2017 | CASH IN HAND ( Asmitadarshan<br>Magazine 2016- 2017 Annual<br>Contribuation Amount Paid.)        | Payment | 3,310    | 150.00     | 0.00        | 11755.00    |
| 23/02/2017 | CASH IN HAND ( Panchadhara Magazine 2016- 2017 Annual Contribuation Amour Paid.)                 | Payment | 3,311    | 200.00     | 0.00        | 11955.00    |
| 23/02/2017 | CASH IN HAND ( Granth Parivar<br>Magazine 2016- 2017 Annual<br>Contribuation Amount Paid.)       | Payment | 3,312    | 180.00     | 0.00        | 12135.00    |
| 23/02/2017 | CASH IN HAND ( Pabhodhan Prakashan<br>Magazine 2016- 2017 Annual<br>Contribuation Amount Paid.)  | Payment | 3,313    | 300.00     | 0.00        | 12435.00    |
| 23/02/2017 | CASH IN HAND ( Shikshan Sankraman<br>Magazine 2016- 2017 Annual<br>Contribuation Amount Paid.)   | Payment | 3,314    | 200.00     | 0.00        | 12635.00    |