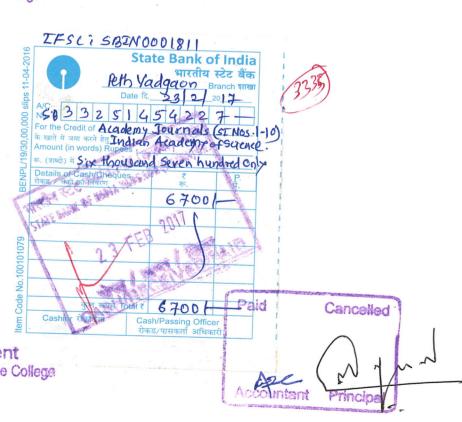

## Ledger Statement From 01/04/2016 To 31/03/2017

|            | 8                                                                                                  |         | ,     | , ,     |      |          |
|------------|----------------------------------------------------------------------------------------------------|---------|-------|---------|------|----------|
| 23/02/2017 | CASH IN HAND ( Current Science Journa Magazine 2016- 2017 Annual Contribuation Amount Paid.)       | Payment | 3,334 | 2000.00 | 0.00 | 14635.00 |
| 23/02/2017 | CASH IN HAND ( Indian Academey Of Science Magazine 2016- 2017 Annual Contribuation Amount Paid.)   | Payment | 3,335 | 6700.00 | 0.00 | 21335.00 |
| 24/02/2017 | CASH IN HAND ( Sheti Pragati Magazine 2016- 2017 Annual Contribuation Amour Paid.)                 | Payment | 3,315 | 400.00  | 0.00 | 21735.00 |
| 24/02/2017 | CASH IN HAND ( Andolan Shaswat Vikas<br>Magazine 2016- 2017 Annual<br>Contribuation Amount Paid. ) | Payment | 3,316 | 300.00  | 0.00 | 22035.00 |
|            | CASH IN HAND ( Alochana Magazine 2016- 2017 Annual Contribuation Amour Paid.)                      | Payment | 3,317 | 300.00  | 0.00 | 22335.00 |
| 24/02/2017 | CASH IN HAND ( $$ Krida Vishwa Magazine 2016- 2017 Annual Contribuation Amour Paid.)               | Payment | 3,318 | 100.00  | 0.00 | 22435.00 |
| 24/02/2017 | CASH IN HAND ( The Suday India<br>Magazine 2016- 2017 Annual<br>Contribuation Amount Paid. )       | Payment | 3,319 | 540.00  | 0.00 | 22975.00 |
|            | CASH IN HAND ( Editor In Chief<br>Magazine 2016- 2017 Annual<br>Contribuation Amount Paid. )       | Payment | 3,320 | 4000.00 | 0.00 | 26975.00 |
| 24/02/2017 | CASH IN HAND ( Employment News<br>Magazine 2016- 2017 Annual<br>Contribuation Amount Paid. )       | Payment | 3,321 | 350.00  | 0.00 | 27325.00 |
|            | CASH IN HAND ( University News<br>Magazine 2016- 2017 Annual<br>Contribuation Amount Paid.)        | Payment | 3,322 | 950.00  | 0.00 | 28275.00 |
|            | CASH IN HAND ( Mainstream Magazine 2016- 2017 Annual Contribuation Amour Paid.)                    | Payment | 3,323 | 600.00  | 0.00 | 28875.00 |
|            | CASH IN HAND ( Arthashatra Magazine 2016- 2017 Annual Contribuation Amour Paid.)                   | Payment | 3,324 | 1400.00 | 0.00 | 30275.00 |
|            | CASH IN HAND ( Editor Magazine 2016-2017 Annual Contribuation Amount Paid )                        | J       | 3,325 | 2500.00 | 0.00 | 32775.00 |
|            | CASH IN HAND ( Aapla Carriar Magazine 2016- 2017 Annual Contribuation Amour Paid.)                 | Payment | 3,326 | 500.00  | 0.00 | 33275.00 |
|            | CASH IN HAND ( Yojana Magazine 2016-2017 Annual Contribuation Amount Paid )                        | Payment | 3,327 | 150.00  | 0.00 | 33425.00 |
|            | CASH IN HAND ( Spardha Pariksha<br>Magazine 2016- 2017 Annual<br>Contribuation Amount Paid. )      | Payment | 3,328 | 300.00  | 0.00 | 33725.00 |
|            | CASH IN HAND ( Andhashraddha<br>Nirmulan Magazine 2016- 2017 Annual<br>Contribuation Amount Paid.) | Payment | 3,329 | 450.00  | 0.00 | 34175.00 |
|            | CASH IN HAND ( Sahakari Maharashtra<br>Magazine 2016- 2017 Annual<br>Contribuation Amount Paid.)   | Payment | 3,330 | 250.00  | 0.00 | 34425.00 |
| 24/02/2017 | CASH IN HAND ( Jeevan Vikas Magazine 2016- 2017 Annual Contribuation Amour Paid.)                  | Payment | 3,331 | 60.00   | 0.00 | 34485.00 |
|            |                                                                                                    |         |       |         |      |          |