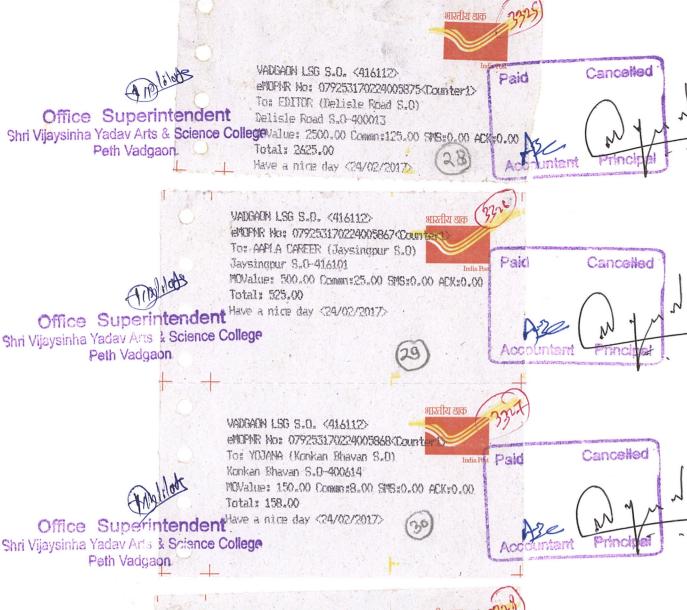

## Ledger Statement From 01/04/2016 To 31/03/2017

|            | 8                                                                                                  |         | ,     | , ,     |      |          |
|------------|----------------------------------------------------------------------------------------------------|---------|-------|---------|------|----------|
| 23/02/2017 | CASH IN HAND ( Current Science Journa Magazine 2016- 2017 Annual Contribuation Amount Paid.)       | Payment | 3,334 | 2000.00 | 0.00 | 14635.00 |
| 23/02/2017 | CASH IN HAND ( Indian Academey Of Science Magazine 2016- 2017 Annual Contribuation Amount Paid.)   | Payment | 3,335 | 6700.00 | 0.00 | 21335.00 |
| 24/02/2017 | CASH IN HAND ( Sheti Pragati Magazine 2016- 2017 Annual Contribuation Amour Paid.)                 | Payment | 3,315 | 400.00  | 0.00 | 21735.00 |
| 24/02/2017 | CASH IN HAND ( Andolan Shaswat Vikas<br>Magazine 2016- 2017 Annual<br>Contribuation Amount Paid. ) | Payment | 3,316 | 300.00  | 0.00 | 22035.00 |
|            | CASH IN HAND ( Alochana Magazine 2016- 2017 Annual Contribuation Amour Paid.)                      | Payment | 3,317 | 300.00  | 0.00 | 22335.00 |
| 24/02/2017 | CASH IN HAND ( $$ Krida Vishwa Magazine 2016- 2017 Annual Contribuation Amour Paid.)               | Payment | 3,318 | 100.00  | 0.00 | 22435.00 |
| 24/02/2017 | CASH IN HAND ( The Suday India<br>Magazine 2016- 2017 Annual<br>Contribuation Amount Paid. )       | Payment | 3,319 | 540.00  | 0.00 | 22975.00 |
|            | CASH IN HAND ( Editor In Chief<br>Magazine 2016- 2017 Annual<br>Contribuation Amount Paid. )       | Payment | 3,320 | 4000.00 | 0.00 | 26975.00 |
| 24/02/2017 | CASH IN HAND ( Employment News<br>Magazine 2016- 2017 Annual<br>Contribuation Amount Paid. )       | Payment | 3,321 | 350.00  | 0.00 | 27325.00 |
|            | CASH IN HAND ( University News<br>Magazine 2016- 2017 Annual<br>Contribuation Amount Paid.)        | Payment | 3,322 | 950.00  | 0.00 | 28275.00 |
|            | CASH IN HAND ( Mainstream Magazine 2016- 2017 Annual Contribuation Amour Paid.)                    | Payment | 3,323 | 600.00  | 0.00 | 28875.00 |
|            | CASH IN HAND ( Arthashatra Magazine 2016- 2017 Annual Contribuation Amour Paid.)                   | Payment | 3,324 | 1400.00 | 0.00 | 30275.00 |
|            | CASH IN HAND ( Editor Magazine 2016-2017 Annual Contribuation Amount Paid )                        | J       | 3,325 | 2500.00 | 0.00 | 32775.00 |
|            | CASH IN HAND ( Aapla Carriar Magazine 2016- 2017 Annual Contribuation Amour Paid.)                 | Payment | 3,326 | 500.00  | 0.00 | 33275.00 |
|            | CASH IN HAND ( Yojana Magazine 2016-2017 Annual Contribuation Amount Paid )                        | Payment | 3,327 | 150.00  | 0.00 | 33425.00 |
|            | CASH IN HAND ( Spardha Pariksha<br>Magazine 2016- 2017 Annual<br>Contribuation Amount Paid. )      | Payment | 3,328 | 300.00  | 0.00 | 33725.00 |
|            | CASH IN HAND ( Andhashraddha<br>Nirmulan Magazine 2016- 2017 Annual<br>Contribuation Amount Paid.) | Payment | 3,329 | 450.00  | 0.00 | 34175.00 |
|            | CASH IN HAND ( Sahakari Maharashtra<br>Magazine 2016- 2017 Annual<br>Contribuation Amount Paid.)   | Payment | 3,330 | 250.00  | 0.00 | 34425.00 |
| 24/02/2017 | CASH IN HAND ( Jeevan Vikas Magazine 2016- 2017 Annual Contribuation Amour Paid.)                  | Payment | 3,331 | 60.00   | 0.00 | 34485.00 |
|            |                                                                                                    |         |       |         |      |          |