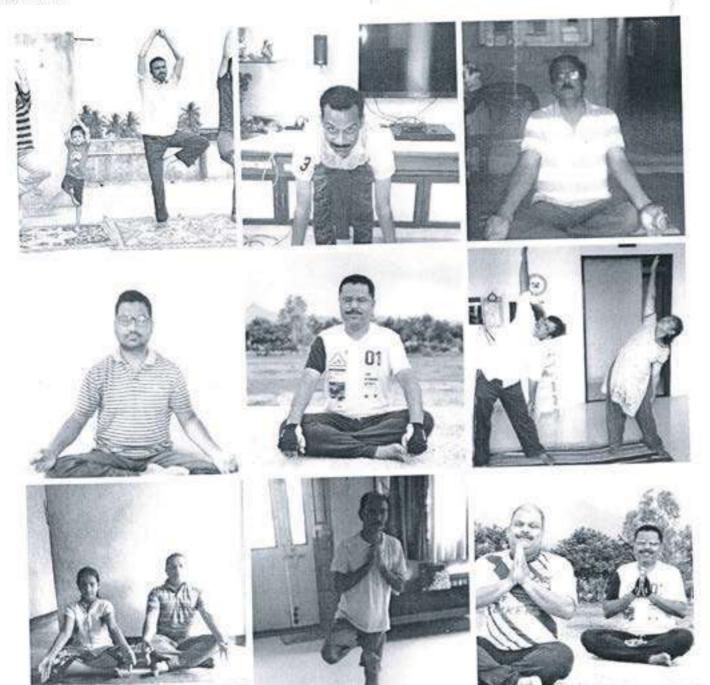

#### Criterion V

- 5.1.3: Capacity building and skills enhancement initiatives taken by the institution
  - 1. Soft skills
  - 2. Language and communication skills
  - 3. Life skills (Yoga, physical fitness, health and hygiene)
  - 4. ICT/computing skills