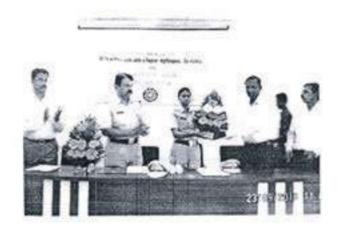

#### SKILLS & ENTREPRENEURSHIP DEVELOPMENT CELL

Name of Activity: One day workshop on "Skills & Entrepreneurship Development

Date and Time of activity conducted: Thursday 19/01/2017

Target Group: Science Faculty Students

Number of Students took the advantage: 98 students from B.Sc.11

Name of Organizer:

Dr. Sachin Pawar

Coordinator, Skills & Entrepreneurship Development Cell.

Hege P

#### Name of the Resource Person:

- 1. Hon. Atulji Patil, Chief Officer, Vadgaon Nagarparishad, Peth Vadgaon
- 2. Dr. Sachin Kumbhoje, TPO, Ashokrao Mane College of Pharmacy, Wathar
- 3. Dr. Santosh Patil, Assist. Professor, Dr. Patangrao Kadam College, Sangli.
- 4. Dr. Ajay Maske, TPO, Ashokrao Mane College of Engg., Wathar

President of the Function: Prin. Dr. Madhukar Bachulkar

#### Short Description of Activity Conducted (only in 50 words):

In the inaugural session Hon. Atulji Patil, Chief Officer, Vadgaon Nagasparishad, Peth Vadgaon, inaugurated the workshop and aware the students regarding the Entrepreneurship.