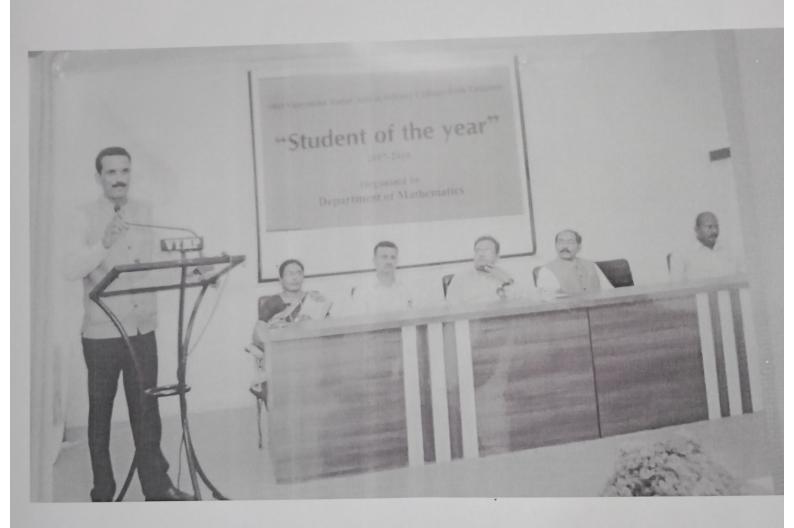

#### SHRI VIJAYSINHA YADAV COLLEGE, PETHVADGAON **Department of Mathematics** 2017-2018

Name of Activity: Student of the year competition

Date and Time of Activity: 12 September 2017 11.00am TO 5.00pm

Target Group: Students of Science stream

Name of Organizer: Department of Mathematics

Name of Resource Persons: Prof Dayanand Deomore

Dr. D.Y.Patil College of Engineering, Kolhapur

We the Department of Mathematics organized an event 'Student of the year' and also felicitated the meritorious students of the academic year 2016-2017. On this occasion, we conducted quiz competition to select student of the year. 70 participates were there for competition. Winners were celebrated by certificate and cash prize. For qualitative development of students Prof Dayanand Deomore delivered a guest lecture on the topic 'Positive Thinking'. Mr.D.B.Patil gave introductory speech and Principal Sir gave presidential speech. After vote of thanks by Miss Manali Patil madam activity was over.