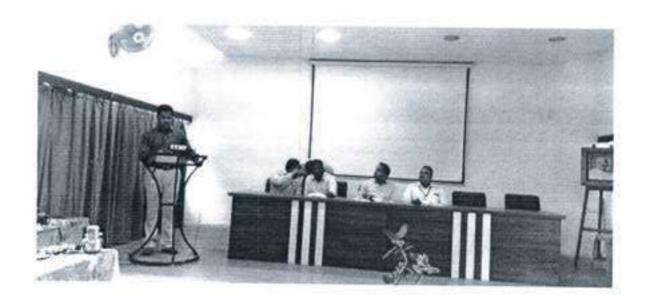

#### SKILLS & ENTREPRENEURSHIP DEVELOPMENT CELL

Name of Activity: One day workshop on "Skills & Entrepreneurship Development

Date and Time of activity conducted: Thursday 19/01/2017

Target Group: Science Faculty Students

Number of Students took the advantage: 98 students from B.Sc.11

Name of Organizer:

Dr. Sachin Pawar

Coordinator, Skills & Entrepreneurship Development Cell.

Hege P

#### Name of the Resource Person:

- 1. Hon. Atulji Patil, Chief Officer, Vadgaon Nagarparishad, Peth Vadgaon
- 2. Dr. Sachin Kumbhoje, TPO, Ashokrao Mane College of Pharmacy, Wathar
- 3. Dr. Santosh Patil, Assist. Professor, Dr. Patangrao Kadam College, Sangli.
- 4. Dr. Ajay Maske, TPO, Ashokrao Mane College of Engg., Wathar

President of the Function: Prin. Dr. Madhukar Bachulkar

#### Short Description of Activity Conducted (only in 50 words):

In the inaugural session Hon. Atulji Patil, Chief Officer, Vadgaon Nagasparishad, Peth Vadgaon, inaugurated the workshop and aware the students regarding the Entrepreneurship.

In the first session of workshop, Dr. Sachin Kumbhoje, TPO, Ashokrao Mane College of Pharmacy, Wathar, conducted a session on "Personality & Interview Skills". He provided in detail information about how to face interviews and what qualities are required to be a successful businessman.

The second session was conducted by Dr. Santosh Patil, Assist, Professor, Dr. Patangrao Kadam College, Sangli. He talked about Entrepreneurship Development and its Importance in Life. He also guided the students to choose the right career.

In the third session Dr. Ajay Maske, TPO, Ashokrao Mane College of Engg., Wathar was explained the Creativity and business- the man behind the venture -the behavioural scientist's approach.

Dr. Sachin J. Pawar wsemed Assessed Professor, Department of Physics.