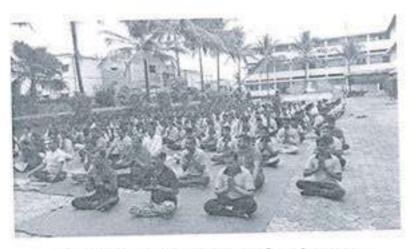

#### One day workshop on "Skills & Entrepreneurship Development"

#### Thursday, 19/01/2017

Mr. Atul Patil

Participants

Dr. Madhukar Bachulkar

Dr. Ajay Maske

Dr. Santosh Patil

Dr. Sachin Kumbhoje

Signature of Coordinator