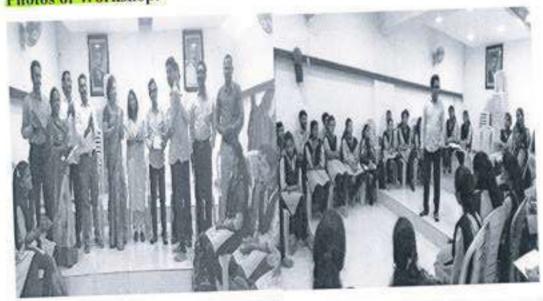

#### One day workshop on "Skills & Entrepreneurship Development"

#### Thursday, 19/01/2017

Mr. Atul Patil

Participants

Dr. Madhukar Bachulkar

Dr. Ajay Maske

Dr. Santosh Patil

Dr. Sachin Kumbhoje

Signature of Coordinator

Signature Principal
Shri. Vijaysinha Yadav College
Peth Vadgaon, Dist. Kolhapur.