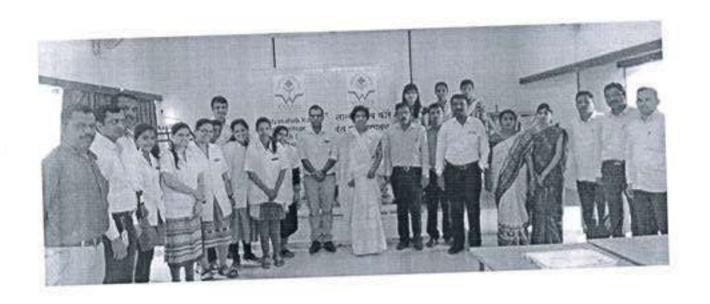

#### SKILLS & ENTREPRENEURSHIP DEVELOPMENT CELL

Name of Activity: One day workshop on "Skills & Entrepreneurship Development

Date and Time of activity conducted: Thursday 19/01/2017

Target Group: Science Faculty Students

#### Name of the Resource Person:

- 1. Hon. Atulji Patil, Chief Officer, Vadgaon Nagarparishad, Peth Vadgaon
- 2. Dr. Sachin Kumbhoje, TPO, Ashokrao Mane College of Pharmacy, Wathar
- 3. Dr. Santosh Patil, Assist. Professor, Dr. Patangrao Kadam College, Sangli.
- 4. Dr. Ajay Maske, TPO, Ashokrao Mane College of Engg., Wathar

President of the Function: Prin. Dr. Madhukar Bachulkar

#### Short Description of Activity Conducted (only in 50 words):

In the inaugural session Hon. Atulji Patil, Chief Officer, Vadgaon Nagasparishad, Peth Vadgaon, inaugurated the workshop and aware the students regarding the Entrepreneurship.