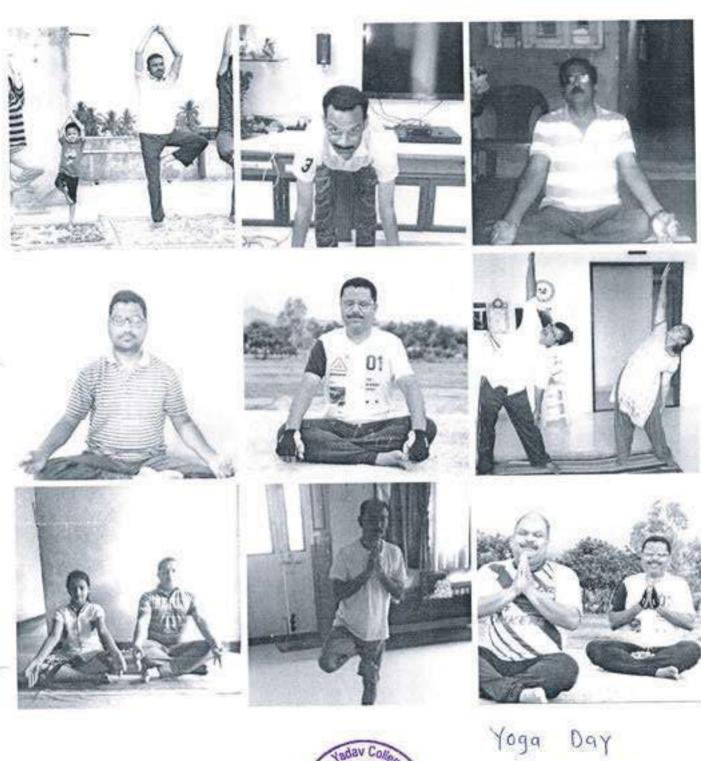

#### Criterion V

- 5.1.3: Capacity building and skills enhancement initiatives taken by the institution
  - 1. Soft skills
  - 2. Language and communication skills
  - 3. Life skills (Yoga, physical fitness, health and hygiene)
  - 4. ICT/computing skills