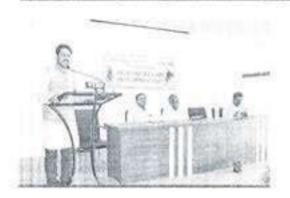

#### SKILLS & ENTREPRENEURSHIP DEVELOPMENT CELL

Name of Activity: One day workshop on "Skills & Entrepreneurship Development

Date and Time of activity conducted: Thursday 19/01/2017

Target Group: Science Faculty Students

#### Name of the Resource Person:

- 1. Hon. Atulji Patil, Chief Officer, Vadgaon Nagarparishad, Peth Vadgaon
- 2. Dr. Sachin Kumbhoje, TPO, Ashokrao Mane College of Pharmacy, Wathar
- 3. Dr. Santosh Patil, Assist. Professor, Dr. Patangrao Kadam College, Sangli.
- 4. Dr. Ajay Maske, TPO, Ashokrao Mane College of Engg., Wathar

President of the Function: Prin. Dr. Madhukar Bachulkar

#### Short Description of Activity Conducted (only in 50 words):

In the inaugural session Hon. Atulji Patil, Chief Officer, Vadgaon Nagasparishad, Peth Vadgaon, inaugurated the workshop and aware the students regarding the Entrepreneurship.