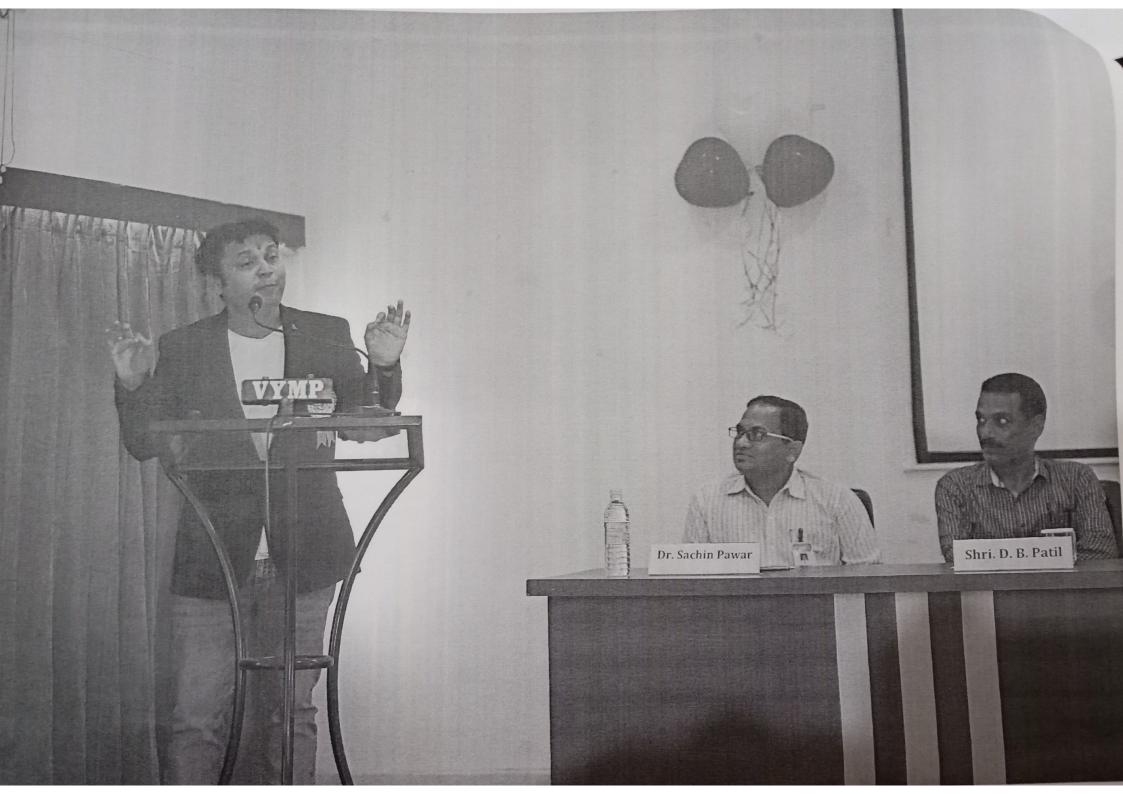

#### SKILLS & ENTREPRENEURSHIP DEVELOPMENT CELL

Name of Activity: One day workshop on "Skills & Entrepreneurship Development

Date and Time of activity conducted: Thursday 19/01/2017

Target Group: Science Faculty Students

Number of Students took the advantage: 98 students from B.Sc.11

Name of Organizer:

Dr. Sachin Pawar

Coordinator, Skills & Entrepreneurship Development Cell.

Hege P

#### Name of the Resource Person:

- 1. Hon. Atulji Patil, Chief Officer, Vadgaon Nagarparishad, Peth Vadgaon
- 2. Dr. Sachin Kumbhoje, TPO, Ashokrao Mane College of Pharmacy, Wathar
- 3. Dr. Santosh Patil, Assist. Professor, Dr. Patangrao Kadam College, Sangli.
- 4. Dr. Ajay Maske, TPO, Ashokrao Mane College of Engg., Wathar

President of the Function: Prin. Dr. Madhukar Bachulkar

#### Short Description of Activity Conducted (only in 50 words):

In the inaugural session Hon. Atulji Patil, Chief Officer, Vadgaon Nagasparishad, Peth Vadgaon, inaugurated the workshop and aware the students regarding the Entrepreneurship.