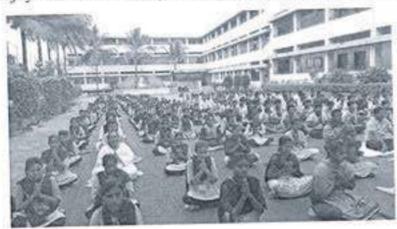

#### SKILLS & ENTREPRENEURSHIP DEVELOPMENT CELL

Name of Activity: One day workshop on "Skills & Entrepreneurship Development

Date and Time of activity conducted: Thursday 19/01/2017

Target Group: Science Faculty Students

Number of Students took the advantage: 98 students from B.Sc.11

Name of Organizer:

Dr. Sachin Pawar

Coordinator, Skills & Entrepreneurship Development Cell.

Hege P

#### Short Description of Activity Conducted (only in 50 words):

In the inaugural session Hon. Atulji Patil, Chief Officer, Vadgaon Nagasparishad, Peth Vadgaon, inaugurated the workshop and aware the students regarding the Entrepreneurship.