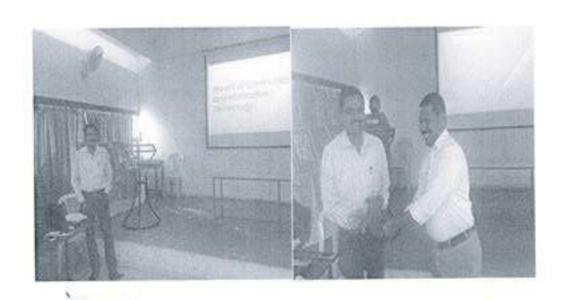

#### SHRI VIJAYSINHA YADAV COLLEGE, PETHVADGAON **Department of Mathematics** 2017-2018

Name of Activity: Student of the year competition

Date and Time of Activity: 12 September 2017 11.00am TO 5.00pm

Target Group: Students of Science stream

Name of Organizer: Department of Mathematics

Name of Resource Persons: Prof Dayanand Deomore

Dr. D.Y.Patil College of Engineering, Kolhapur

We the Department of Mathematics organized an event 'Student of the year' and also felicitated the meritorious students of the academic year 2016-2017. On this occasion, we conducted quiz competition to select student of the year. 70 participates were there for competition. Winners were celebrated by certificate and cash prize. For qualitative development of students Prof Dayanand Deomore delivered a guest lecture on the topic 'Positive Thinking'. Mr.D.B.Patil gave introductory speech and Principal Sir gave presidential speech. After vote of thanks by Miss Manali Patil madam activity was over.

Mr. D.B.Patil

Head of Department

Head

Department of Mathematics Shri. Vijaysinha Yadav College Peth Vadgaon, Dist. Kolhapur,

Yadav College Shri. Vijaysinha Peth Vadgaon, Dist. Kolhapur.