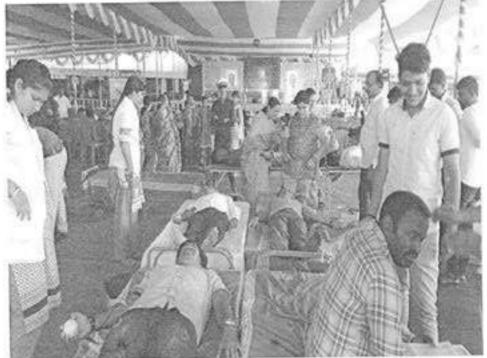

Taisaheb. 51 blood donors donated blood in this blood donation camp.

ESTO

Khabade P.A.

Programme Officer

National Service Scheme

Principal

Shri. Vijaysinha Yadav College Peth Vadgaon, Dist. Kolhapur.

## Blood Donation Camp 2018-19





Blood Donation Camp - 2018-19





### Report of Blood Donation Camp

On the occasion of the birth anniversary of Shri Vijay Singh Yadav Saheb, a blood donation camp was organized jointly with Jeevandhara Blood Bank Kolhapur on 18° july 2019. The blood donation camp was inaugurated by Hon. Gulabrao Pol Saheb and Institute Secretary Vidyatai Pol, Taisaheb. 217 115 217blood donors donated blood in this blood donation camp.

Khabade P.A. Programme Officer National Service Scheme

Principal Shri, Vijaysinha Yadav College Peth Vadgaon, Dist, Kolhapur,







## Manas Blood Bank

Public CharitableTrust Reg. No. : F - 17182 / PUNE

Marathe Mill Road, Final Plot No. 143, Miraj, Tal, Miraj, Dist, Sangli,

Rut No

### 18/07/2019 Vadgaon Camp List Date

| Sr.No. | Donors Name            | Address    | Mobile No. | Blood Group |
|--------|------------------------|------------|------------|-------------|
| 1      | Waghmode Premanand .   | Vadgaen    |            | B+VE        |
| 2      | Petkar Santosh A.      | 11         |            | B+VE        |
| 3      | Surywanshi Rajendra S  | 1.98       |            | B+VE        |
| 4      | Chavan Vishal R.       | N          | 7757098909 | A+VE        |
| 5      | Dhopple Yogesh C       | The second | 9890514051 | A+VE        |
| 6      | Komble Vivek R         | (00)       |            | O+VE