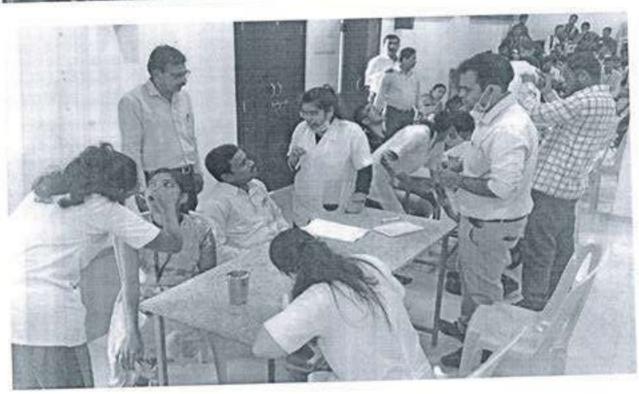

#### SKILLS & ENTREPRENEURSHIP DEVELOPMENT CELL

Name of Activity: One day workshop on "Skills & Entrepreneurship Development

Date and Time of activity conducted: Thursday 19/01/2017

Target Group: Science Faculty Students

Number of Students took the advantage: 98 students from B.Sc.11

Name of Organizer:

Dr. Sachin Pawar

Coordinator, Skills & Entrepreneurship Development Cell.

Hege P

#### Name of the Resource Person:

- 1. Hon. Atulji Patil, Chief Officer, Vadgaon Nagarparishad, Peth Vadgaon
- 2. Dr. Sachin Kumbhoje, TPO, Ashokrao Mane College of Pharmacy, Wathar
- 3. Dr. Santosh Patil, Assist. Professor, Dr. Patangrao Kadam College, Sangli.
- 4. Dr. Ajay Maske, TPO, Ashokrao Mane College of Engg., Wathar

#### Short Description of Activity Conducted (only in 50 words):

In the inaugural session Hon. Atulji Patil, Chief Officer, Vadgaon Nagasparishad, Peth Vadgaon, inaugurated the workshop and aware the students regarding the Entrepreneurship.

In the first session of workshop, Dr. Sachin Kumbhoje, TPO, Ashokrao Mane College of Pharmacy, Wathar, conducted a session on "Personality & Interview Skills". He provided in detail information about how to face interviews and what qualities are required to be a successful businessman.

The second session was conducted by Dr. Santosh Patil, Assist, Professor, Dr. Patangrao Kadam College, Sangli. He talked about Entrepreneurship Development and its Importance in Life. He also guided the students to choose the right career.

In the third session Dr. Ajay Maske, TPO, Ashokrao Mane College of Engg., Wathar was explained the Creativity and business- the man behind the venture -the behavioural scientist's approach.

Dr. Sachin J. Pawar wsemed Assessed Professor, Department of Physics.