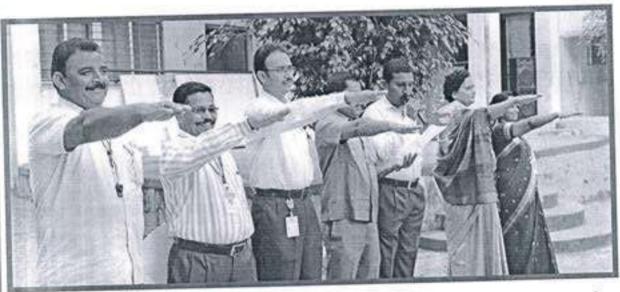

#### Short Description of Activity Conducted (only in 50 words):

In the inaugural session Hon. Atulji Patil, Chief Officer, Vadgaon Nagasparishad, Peth Vadgaon, inaugurated the workshop and aware the students regarding the Entrepreneurship.