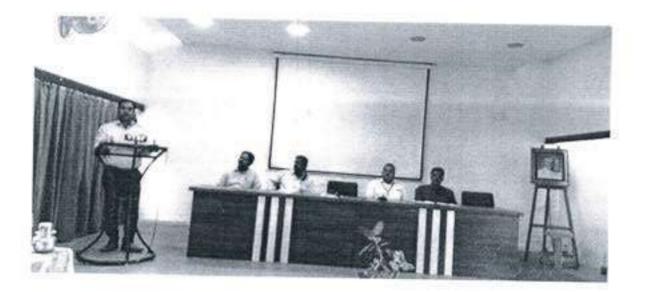

#### Short Description of Activity Conducted (only in 50 words):

In the inaugural session Hon. Atulji Patil, Chief Officer, Vadgaon Nagasparishad, Peth Vadgaon, inaugurated the workshop and aware the students regarding the Entrepreneurship.

In the first session of workshop, Dr. Sachin Kumbhoje, TPO, Ashokrao Mane College of Pharmacy, Wathar, conducted a session on "Personality & Interview Skills". He provided in detail information about how to face interviews and what qualities are required to be a successful businessman.

The second session was conducted by Dr. Santosh Patil, Assist, Professor, Dr. Patangrao Kadam College, Sangli. He talked about Entrepreneurship Development and its Importance in Life. He also guided the students to choose the right career.

In the third session Dr. Ajay Maske, TPO, Ashokrao Mane College of Engg., Wathar was explained the Creativity and business- the man behind the venture -the behavioural scientist's approach.

Dr. Sachin J. Pawar wsemed Assessed Professor, Department of Physics.