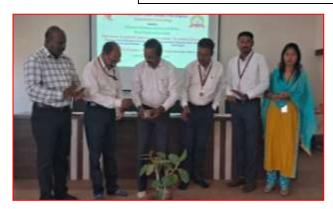

## **Detailed Report-**

"Career Guidance lecture and Prize distribution programme of Various Competitions" dated Saturday, 24th February 2024. Welcome and Preface of the programme was given by Dr. Rajaram H. Atigre, introduction of the Chief Guest was given by Dr. S. V. Maske. Chief guest Prof. Dr. Sunil M. Gaikwad, Chairman, Board of Studies in Zoology, Shivaji University, Kolhapur delivered talk on Career opportunities in Zoology. The lecture was proceeded by the announcement of winners of various competitions by Dr. Aishwarya S. Pawar and all the winners were felicitated by the auspicious hands of chief guest. The program was presided by Mr. D. J. Jagtap, Department of Botany, Shri. Vijaysinha Yadav College, Peth Vadgaon. The program was concluded with vote of thanks given by Mr. Sumit R. Mali.

Chief Guest's Address:

- Prof. Dr. Sunil M. Gaikwad

Chairman,

Board of Studies in Zoology, Shivaji University, Kolhapur

Prize Distribution:

- At the auspicious hands of chief guests

Presidential Address:

- Dr. Ashok S. Chavan

Principal, Shri Vijaysinha Yadav College,

Peth Vadgaon, Dist. Kolhapur

❖ Vote of Thanks:

- Mr. Sumit R. Mali

Master of ceremony – Ms. Sainjali Patil

Ms. Divya Jagtap