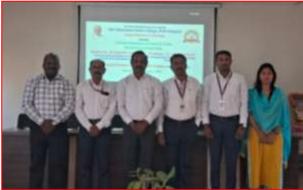

## **Detailed Report-**

"Career Guidance lecture and Prize distribution programme of Various Competitions" dated Saturday, 24th February 2024. Welcome and Preface of the programme was given by Dr. Rajaram H. Atigre, introduction of the Chief Guest was given by Dr. S. V. Maske. Chief guest Prof. Dr. Sunil M. Gaikwad, Chairman, Board of Studies in Zoology, Shivaji University, Kolhapur delivered talk on Career opportunities in Zoology. The lecture was proceeded by the announcement of winners of various competitions by Dr. Aishwarya S. Pawar and all the winners were felicitated by the auspicious hands of chief guest. The program was presided by Mr. D. J. Jagtap, Department of Botany, Shri. Vijaysinha Yadav College, Peth Vadgaon. The program was concluded with vote of thanks given by Mr. Sumit R. Mali.

Chief Guest's Address:

- Prof. Dr. Sunil M. Gaikwad

Chairman,

Board of Studies in Zoology, Shivaji University, Kolhapur

Prize Distribution:

- At the auspicious hands of chief guests

Presidential Address:

- Dr. Ashok S. Chavan

Principal, Shri Vijaysinha Yadav College,

Peth Vadgaon, Dist. Kolhapur

❖ Vote of Thanks:

- Mr. Sumit R. Mali

Master of ceremony – Ms. Sainjali Patil

Ms. Divya Jagtap