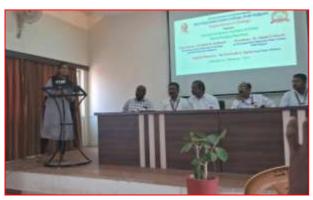

## **Detailed Report -**

The Commerce stream has organized invited talk on how to prepare competitive exam of Mr Yuvraj Jadhav sir author of Laksh Book Kolhapur. The invited talk was very much useful to student because sir has explained student about competitive exam. It will helpful to student to get the carrier opportunities in the near future. Student were unaware about such competitive exam for them for carrier.

In the beginning the head of department of commerce Mr S.S.Mane has given the preface for the programmer and he has introduced the guest as well. Miss Aishwarya patil has expressed vote of thanks. Miss A.R. Deshmukh and Miss M.J.Koli was present for the programme.