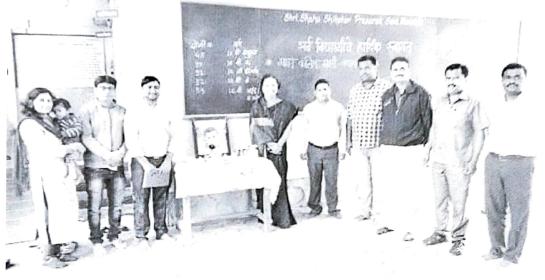

ऑ. महंमद पारील समन्वयक

विजय माजी विद्यार्थी संघ

ReplyForward

श्री. विजयसिंह यादव महाविद्यालय पेठ वडगाव, जि. कोल्हापूर. 23 Dec 2020 • 🔇

थोर गणितज्ञ श्रीनिवासन रामानुजन यांच्या जयंतीनिमित्त प्रतिमा पूजन करताना महाविद्यालयाच्या प्राचार्या डॉ. चव्हाण मॅडम, शिक्षक व माजी विद्यार्थी कल्याणकाली मंडळाचे कार्यकारिणी पदाधिकारी...!

See translation

Birth Annivarsary of Ramanujan

| अध्यक्ष : श्री.गुलाबराव) पोळ (IPS) | उपाध्यक्षा : श्रीमती विजयादेवी वि.यादव<br>प्राचार्य : डॉ.विजया रविंद्र चव्हाण, Msc, Ph.D. |  |  |
|------------------------------------|-------------------------------------------------------------------------------------------|--|--|
| सचिव :- सौ. विद्या गुलाबराव पोळ    | प्राचाय : डा.ावजया रावद्र पद्धान, 1936, 1999                                              |  |  |
| जावक : व्ही.वाय.एम.पी./ /२०२१-२२/  | दिनांक : / / २०२२                                                                         |  |  |