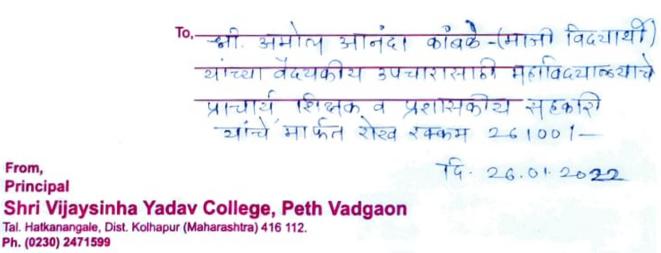

प्रति. श्री. अमोल आनंदा कांबळे, मु.पो. पेठ वडगाव, जि. कोल्हापूर.

आपल्या अपघाताची बातमी महाविद्यालयास शनिवार दि. 22/01/2022 रोजी श्री. किशोर कुलकर्णी व श्री. विनोद कांबळे यांच्यामार्फत समजली असून सदरची घटना ही अत्यंत दुर्दवी असून सदर संकट समयी संस्था, महाविद्यालयातील प्राचार्य, सर्व शिक्षक, प्रशासकीय सेवक, विद्यार्थी आपल्या संकट समयी आपल्या पाठीशी असून सदर अपघाताच्या वैद्यकीय उपचारासाठी महाविद्यालयातील प्राचार्य व प्रशासकीय कर्मचारी यांच्या वतीने 2.6.100/---रू/- आपणास रोख स्वरूपात मदत करत आहोत.

तरी त्याचा स्विकार व्हावा ही विनंती.

कळावे,

आपली विश्वासू,

प्राप्तये श्री. विजयसिंह यादव महाविद्यालय पेठ वडगाव, जि. कोल्हापूर.

Book-Post

मानी विख्याधी भी समोल झानेंदा डोंबर्ड सहि

|       | प्राचार्य डॉ. विजया च            | 101-                |                                                                                                                           |
|-------|----------------------------------|---------------------|---------------------------------------------------------------------------------------------------------------------------|
| अ.नं. | प्राध्यापकांचे नांव              |                     | रवक्म सही                                                                                                                 |
| 1     | प्रा. निकम अधिकराव हिंदूराव      | G.P.                | 1000                                                                                                                      |
| 2     | डॉ. पाटील सुरेश पांडूरंग         |                     | 5001- test                                                                                                                |
| 3     | डॉ. माने संभाजी विश्वासराव       |                     | 1000 / Swill                                                                                                              |
| 4     | प्रा. चव्हाण अशोक शामराव         | G.P.                | 10001 - F.Shr.                                                                                                            |
| 5     | डॉ. जाधव बाळासाहेब साऊबा         | 15                  |                                                                                                                           |
| 6     | डॉ. श्री. शेख नाझीम इसाक         | M.T                 | 2000 27                                                                                                                   |
| 7     | डॉ. जाधव अशोक विलास              |                     | 5001- (rdm)                                                                                                               |
| 8     | प्रा. पाटील सुनिल महादेव         |                     | 10001-2000-1                                                                                                              |
| 9     | डॉ. गायकवाड प्रशांत बाबासो       |                     | 10001- 12 Matri                                                                                                           |
| 10    | डॉ. पार्टील महमदहुसेन आब्दुलग    |                     | 2000 21                                                                                                                   |
| 11    | प्रा. जगताप दशरथ गणपत            | G.P                 | 1000 - ME                                                                                                                 |
| 12    | डॉ. निसर्गध प्रभाकर रामराव       | G.P                 | 2000/- 24/0                                                                                                               |
| 13    | डॉ. सुरवसे नितेश प्रेमनाथ        | 9.9.                | 10001- Simate                                                                                                             |
| 14    | प्रा. पार्टील दत्तात्राय बाबुराव |                     | 500-                                                                                                                      |
| 15    | श्रीमती. डॉ.सहदेव वर्षाराणी निवृ | त्तीराव             | 5001- Jany 24102122                                                                                                       |
| 16    | श्रीमती. पवार रेणुका अनिल        |                     |                                                                                                                           |
| 17    | प्रा. खाबडे प्रभूदास आंनदराव     |                     | 1000/-                                                                                                                    |
| 18    | डॉ. कारंडे रमेश हणमंत (          | G. P.               | 5001-24.02.2022                                                                                                           |
| 19    | प्रा. भंडारे दिनेश जगन्नाथ (     | G. P.               | 5007 24.01. 2022. Apriliam                                                                                                |
| 20    | प्रा. पार्टील संदीप श्रीपती      | a.p.                | 5001-24.02. 2022 Annuem<br>5001-25.01-22                                                                                  |
| 21    | डॉ. पोवार अमर लहू                |                     | 1000/- 25.01.2                                                                                                            |
| 22    | डॉ. अतिग्रे राजाराम हिंदूराव     |                     | 500/- Amon 24 01. 2012 - 26/11/2013                                                                                       |
| 23    | डॉ. माने चंद्रकांत बाळू          |                     | 1000 - Gal Gostera                                                                                                        |
| 24    | प्रा. चव्हाण रघुनाथ रामचंद्र     |                     | 5.00 - ten 24/12 \$410                                                                                                    |
| 25    | डॉ मस्के सुर्यकांत विश्वास       |                     | 1000/- 25.01.02<br>500/- Xm 24-01.2022<br>1000/- Gal Gozle Pay-24/11203<br>500/- tey 5 20/1/2021<br>500/- tey 5 20/1/2021 |
| 26    | डॉ पवार सचिन जगदेव               |                     |                                                                                                                           |
| 27    | डॉ. यादव प्रशांत पतंगराव         |                     | stort gr                                                                                                                  |
| 28    | प्रा. ढवळे आर. यू.               |                     | Soot of<br>Sool-Rarry                                                                                                     |
|       | रवून उन सरी                      | र्ष्त्रेण<br>रुपये- | रुपरो - 24000/-                                                                                                           |