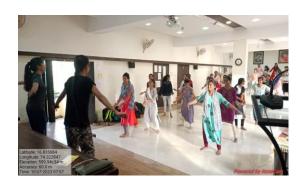

# **Photo plates**

# **Heart Healthy (Work Miles - O1) Exercises**

Name of Organizer: Criterion VII

Name of Resource Person: Miss Deshmukh A.R.

With the intention of health and hygiene we have organized one activity for the student that is heart healthy work miles. The criterion VII has finalized the time table for this activity and as per the time table it is conducted for the B.Com-I and the resource person was A. R. Deshmukh madam who has guided this activity. We have finalized one video from the YouTube for this activity and some more trained students who demonstrate this to the students and students followed them. This activity will enhance student's interest in the exercises and it will automatically progress in their own interest for health. All students have enjoyed this activity and they have assured to follow the same activity in the home.