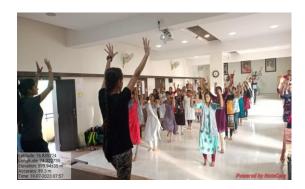

# **Photo plates**

# **Heart Healthy (Work Miles - O1) Exercises**

Name of Organizer: Criterion VII

Name of Resource Person: Miss Deshmukh A.R.

With the intention of health and hygiene we have organized one activity for the student that is heart healthy work miles. The criterion VII has finalized the time table for this activity and as per the time table it is conducted for the B.Com-I and the resource person was A. R. Deshmukh madam who has guided this activity. We have finalized one video from the YouTube for this activity and some more trained students who demonstrate this to the students and students followed them. This activity will enhance student's interest in the exercises and it will automatically progress in their own interest for health. All students have enjoyed this activity and they have assured to follow the same activity in the home.