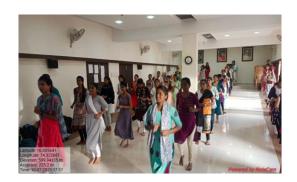

# **Photo plates**

# **Heart Healthy (Work Miles - O1) Exercises**

Name of Organizer: Criterion VII

Name of Resource Person: Miss Deshmukh A.R.

With the intention of health and hygiene we have organized one activity for the student that is heart healthy work miles. The criterion VII has finalized the time table for this activity and as per the time table it is conducted for the B.Com-I and the resource person was A. R. Deshmukh madam who has guided this activity. We have finalized one video from the YouTube for this activity and some more trained students who demonstrate this to the students and students followed them. This activity will enhance student's interest in the exercises and it will automatically progress in their own interest for health. All students have enjoyed this activity and they have assured to follow the same activity in the home.