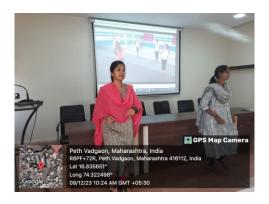

## **Photo plates**

Heart Healthy (Work Miles - O1) Exercises

With the intention of health and hygiene we have organized one activity for the student that is heart healthy work miles. The criterion VII has finalized the time table for this activity and as per the time table it is conducted for the B. Sc-I and the resource person was Dr. R. A. Chavan madam who has guided this activity. We have finalized one video from the YouTube for this activity and some more trained students who demonstrate this to the students and students followed them. This activity will enhance student's interest in the exercises and it will automatically progress in their own interest for health. All students have enjoyed this activity and they have assured to follow the same activity in the home.