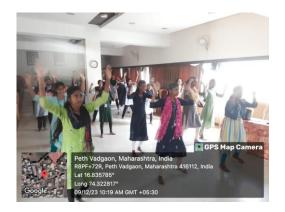

## **Photo plates**

Heart Healthy (Work Miles - O1) Exercises

With the intention of health and hygiene we have organized one activity for the student that is heart healthy work miles. The criterion VII has finalized the time table for this activity and as per the time table it is conducted for the B. Sc-I and the resource person was Dr. R. A. Chavan madam who has guided this activity. We have finalized one video from the YouTube for this activity and some more trained students who demonstrate this to the students and students followed them. This activity will enhance student's interest in the exercises and it will automatically progress in their own interest for health. All students have enjoyed this activity and they have assured to follow the same activity in the home.