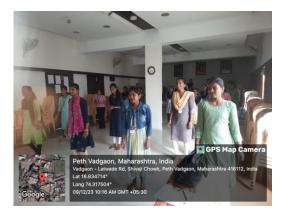

## **Photo plates**

Heart Healthy (Work Miles - O1) Exercises

With the intention of health and hygiene we have organized one activity for the student that is heart healthy work miles. The criterion VII has finalized the time table for this activity and as per the time table it is conducted for the B. Sc-I and the resource person was Dr. R. A. Chavan madam who has guided this activity. We have finalized one video from the YouTube for this activity and some more trained students who demonstrate this to the students and students followed them. This activity will enhance student's interest in the exercises and it will automatically progress in their own interest for health. All students have enjoyed this activity and they have assured to follow the same activity in the home.