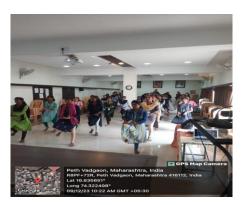

## **Photo plates**

Heart Healthy (Work Miles - O1) Exercises

With the intention of health and hygiene we have organized one activity for the student that is heart healthy work miles. The criterion VII has finalized the time table for this activity and as per the time table it is conducted for the B. Sc-I and the resource person was Dr. R. A. Chavan madam who has guided this activity. We have finalized one video from the YouTube for this activity and some more trained students who demonstrate this to the students and students followed them. This activity will enhance student's interest in the exercises and it will automatically progress in their own interest for health. All students have enjoyed this activity and they have assured to follow the same activity in the home.