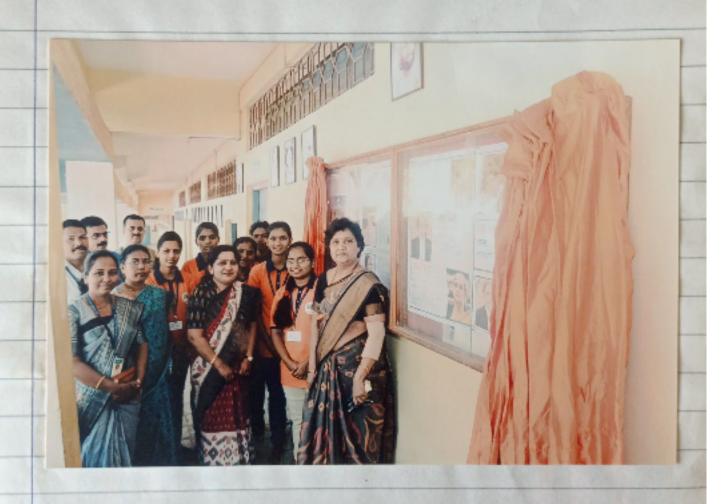

### Activity Reporting Format: 2020-21

Name of Activity: State Level online Quiz on "Savitribai Phule Biography" on the occasion of Savitribai Phule Birth Anniversary (Balika Din)

Date and time of activity conducted: 3rd Jan. 2021

Target Group: Teachers & Students

Number of Participants took the advantage: 112

Name of Organizer: Internal Complaints Committee (ICC) & Kalyani Forum

Short description of activity conducted: The State Level Quiz on "Savitribai Phule Biography" on the occasion of Savitribai Phule Birth Anniversary (Balika Din) was prepared in Google form and sent on Whats app and Telegram groups to the students and teachers. 112 students and teachers from different colleges of different universities solved the quiz. Certificates were sent to the participants at the time of submission of quiz. The quiz is prepared by Mrs. Renuka Pawar and Dr. Varsha Sahadev.