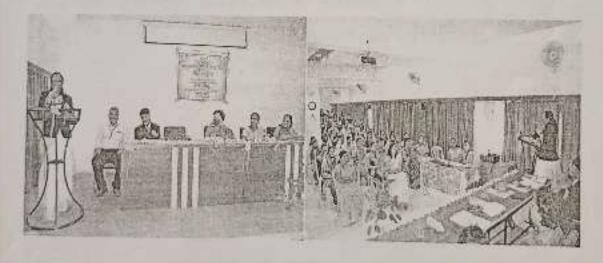

### Activity Reporting Format: 2020-21

Name of Activity: Celebration of "International Womens Day" - Guidance Camp on "Laws for Womens"

Date and time of activity conducted: 8th March 2021, 9.30 a.m.

Target Group: B. Com. II Students, Teachers

Number of Participants took the advantage: 89

Name of Organizer: Internal Complaints Committee(ICC)

Name of the Resource Person: 1] Mrs. J. S. Gaikwad Judge, Divani Court("C" Level), Peth Vadgaon

2] Adv. V. V. Kamalakar

Short description of activity conducted: Gaidance Camp on "Laws for Womens" was inaugurated by Chief guest Judge Mrs. J. S. Gaikwad, Adv. V. V. Kamalakar, Principal Dr. Vijaya Chavan. Mrs. Renuka Pawar, Chairman, ICC given preface of the programme. Dr. Ashok Jadhav has given introduction of Resource persons. In first session, Judge Mrs. J. S. Gaikwad has delivered speech on Protection of Women from Domestic Violence Act and The Dowry Prohibition Act. In second session, Adv. V. V. Kamalakar has given information about The sexual Harassment of Women at Workplace, Manodhirya Scheme. President of programme Principal Dr. Vijaya Chavan concluded all the sessions. Dr. Varsharani Sahadev expressed vote of thanks.