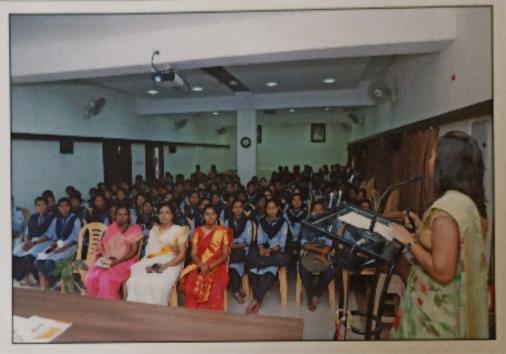

### Activity Reporting Format: 2020-21

Name of Activity: Celebration of "International Womens Day" - Guidance Camp on "Laws for Womens"

Date and time of activity conducted: 8th March 2021, 9.30 a.m.

Target Group: B. Com. II Students, Teachers

Number of Participants took the advantage: 89

Name of Organizer: Internal Complaints Committee(ICC)

Name of the Resource Person: 1] Mrs. J. S. Gaikwad Judge, Divani Court("C" Level), Peth Vadgaon

2] Adv. V. V. Kamalakar

Short description of activity conducted: Gaidance Camp on "Laws for Womens" was inaugurated by Chief guest Judge Mrs. J. S. Gaikwad, Adv. V. V. Kamalakar, Principal Dr. Vijaya Chavan. Mrs. Renuka Pawar, Chairman, ICC given preface of the programme. Dr. Ashok Jadhav has given introduction of Resource persons. In first session, Judge Mrs. J. S. Gaikwad has delivered speech on Protection of Women from Domestic Violence Act and The Dowry Prohibition Act. In second session, Adv. V. V. Kamalakar has given information about The sexual Harassment of Women at Workplace, Manodhirya Scheme. President of programme Principal Dr. Vijaya Chavan concluded all the sessions. Dr. Varsharani Sahadev expressed vote of thanks.