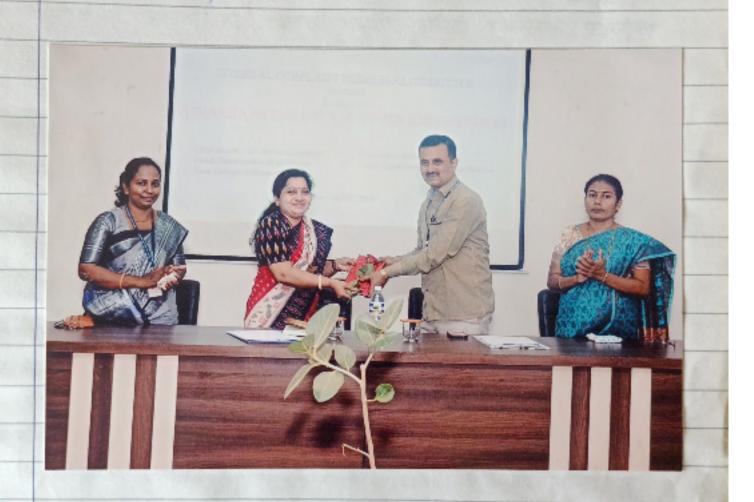

### Activity Reporting Format: 2020-21

Name of Activity: Celebration of "International Womens Day" - Guidance Camp on "Laws for Womens"

Date and time of activity conducted: 8th March 2021, 9.30 a.m.

Target Group: B. Com. II Students, Teachers

Number of Participants took the advantage: 89

Name of Organizer: Internal Complaints Committee(ICC)

Name of the Resource Person: 1] Mrs. J. S. Gaikwad Judge, Divani Court("C" Level), Peth Vadgaon

2] Adv. V. V. Kamalakar

Short description of activity conducted: Gaidance Camp on "Laws for Womens" was inaugurated by Chief guest Judge Mrs. J. S. Gaikwad, Adv. V. V. Kamalakar, Principal Dr. Vijaya Chavan. Mrs. Renuka Pawar, Chairman, ICC given preface of the programme. Dr. Ashok Jadhav has given introduction of Resource persons. In first session, Judge Mrs. J. S. Gaikwad has delivered speech on Protection of Women from Domestic Violence Act and The Dowry Prohibition Act. In second session, Adv. V. V. Kamalakar has given information about The sexual Harassment of Women at Workplace, Manodhirya Scheme. President of programme Principal Dr. Vijaya Chavan concluded all the sessions. Dr. Varsharani Sahadev expressed vote of thanks.