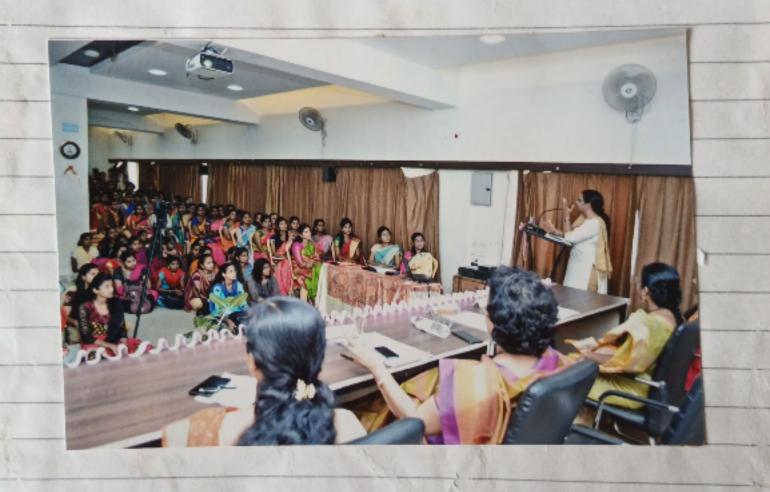

### Activity Reporting Format: 2020-21

Name of Activity: Celebration of "International Womens Day" - Guidance Camp on "Laws for Womens"

Date and time of activity conducted: 8th March 2021, 9.30 a.m.

Target Group: B. Com. II Students, Teachers

Number of Participants took the advantage: 89

Name of Organizer: Internal Complaints Committee(ICC)

Name of the Resource Person: 1] Mrs. J. S. Gaikwad Judge, Divani Court("C" Level), Peth Vadgaon

2] Adv. V. V. Kamalakar

Short description of activity conducted: Gaidance Camp on "Laws for Womens" was inaugurated by Chief guest Judge Mrs. J. S. Gaikwad, Adv. V. V. Kamalakar, Principal Dr. Vijaya Chavan. Mrs. Renuka Pawar, Chairman, ICC given preface of the programme. Dr. Ashok Jadhav has given introduction of Resource persons. In first session, Judge Mrs. J. S. Gaikwad has delivered speech on Protection of Women from Domestic Violence Act and The Dowry Prohibition Act. In second session, Adv. V. V. Kamalakar has given information about The sexual Harassment of Women at Workplace, Manodhirya Scheme. President of programme Principal Dr. Vijaya Chavan concluded all the sessions. Dr. Varsharani Sahadev expressed vote of thanks.