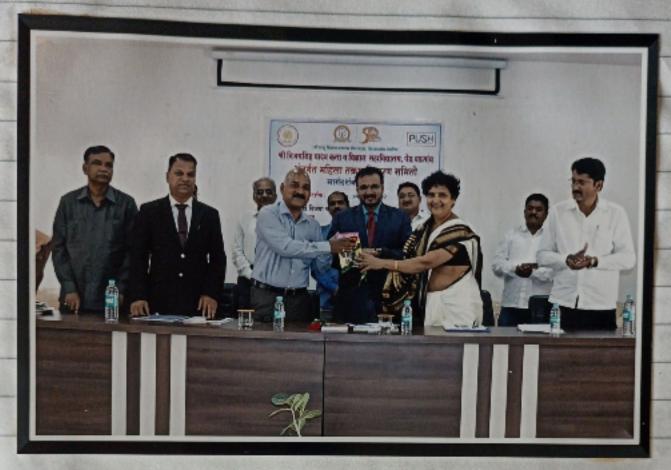

### Activity Reporting Format: 2020-21

Name of Activity: Celebration of "International Womens Day" - Guidance Camp on "Laws for Womens"

Date and time of activity conducted: 8th March 2021, 9.30 a.m.

Target Group: B. Com. II Students, Teachers

Number of Participants took the advantage: 89

Name of Organizer: Internal Complaints Committee(ICC)

Name of the Resource Person: 1] Mrs. J. S. Gaikwad Judge, Divani Court("C" Level), Peth Vadgaon

2] Adv. V. V. Kamalakar

Short description of activity conducted: Gaidance Camp on "Laws for Womens" was inaugurated by Chief guest Judge Mrs. J. S. Gaikwad, Adv. V. V. Kamalakar, Principal Dr. Vijaya Chavan. Mrs. Renuka Pawar, Chairman, ICC given preface of the programme. Dr. Ashok Jadhav has given introduction of Resource persons. In first session, Judge Mrs. J. S. Gaikwad has delivered speech on Protection of Women from Domestic Violence Act and The Dowry Prohibition Act. In second session, Adv. V. V. Kamalakar has given information about The sexual Harassment of Women at Workplace, Manodhirya Scheme. President of programme Principal Dr. Vijaya Chavan concluded all the sessions. Dr. Varsharani Sahadev expressed vote of thanks.