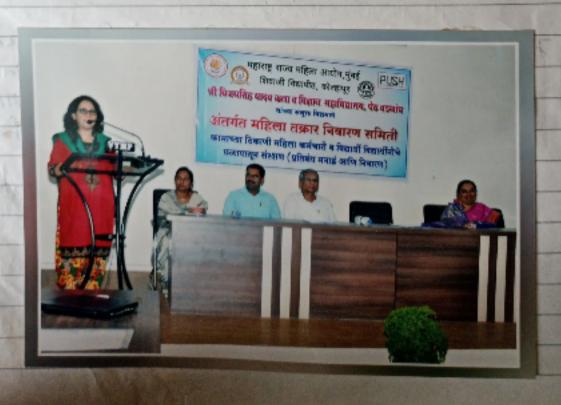

### Activity Reporting Format: 2020-21

Name of Activity: Celebration of "International Womens Day" - Guidance Camp on "Laws for Womens"

Date and time of activity conducted: 8th March 2021, 9.30 a.m.

Target Group: B. Com. II Students, Teachers

Number of Participants took the advantage: 89

Name of Organizer: Internal Complaints Committee(ICC)

Name of the Resource Person: 1] Mrs. J. S. Gaikwad Judge, Divani Court("C" Level), Peth Vadgaon

2] Adv. V. V. Kamalakar

Short description of activity conducted: Gaidance Camp on "Laws for Womens" was inaugurated by Chief guest Judge Mrs. J. S. Gaikwad, Adv. V. V. Kamalakar, Principal Dr. Vijaya Chavan. Mrs. Renuka Pawar, Chairman, ICC given preface of the programme. Dr. Ashok Jadhav has given introduction of Resource persons. In first session, Judge Mrs. J. S. Gaikwad has delivered speech on Protection of Women from Domestic Violence Act and The Dowry Prohibition Act. In second session, Adv. V. V. Kamalakar has given information about The sexual Harassment of Women at Workplace, Manodhirya Scheme. President of programme Principal Dr. Vijaya Chavan concluded all the sessions. Dr. Varsharani Sahadev expressed vote of thanks.