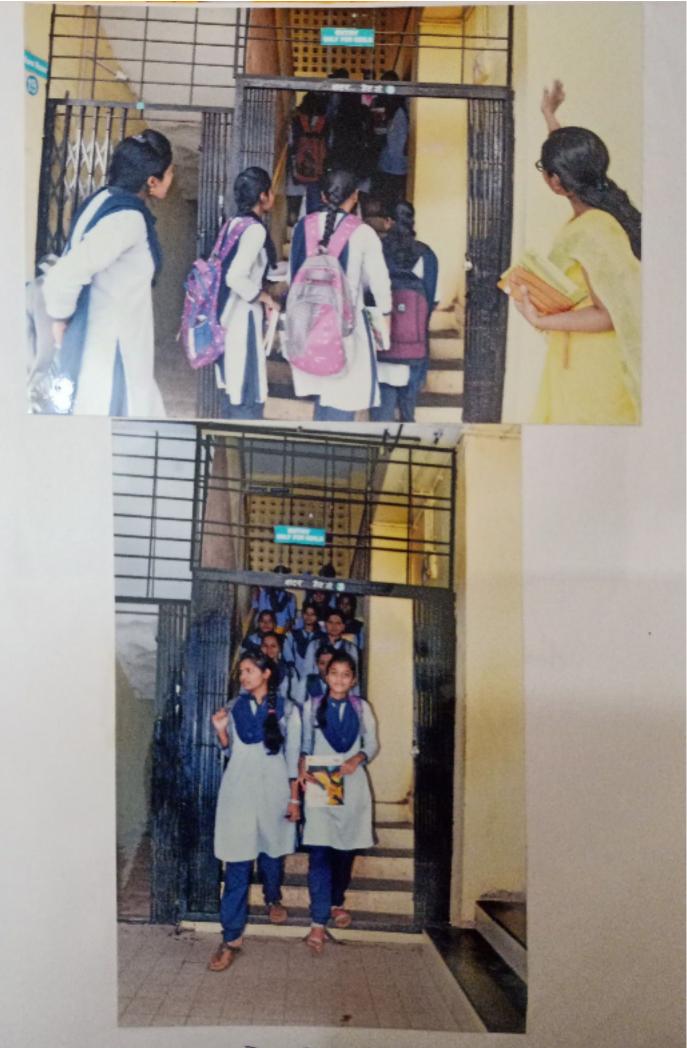

Separente Steps for secure our girls students Staircase

Common Room for Giol Students