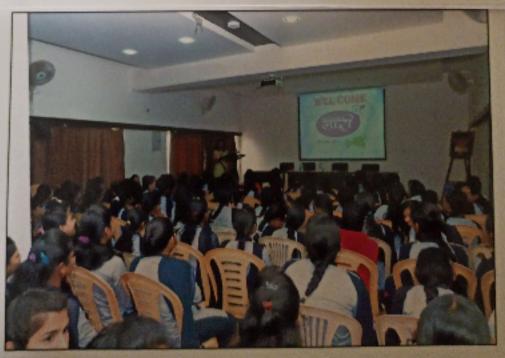

### Activity Reporting Format: 2020-21

Name of Activity: State Level online Quiz on "Savitribai Phule Biography" on the occasion of Savitribai Phule Birth Anniversary (Balika Din)

Date and time of activity conducted: 3rd Jan. 2021

Target Group: Teachers & Students

Number of Participants took the advantage: 112

Name of Organizer: Internal Complaints Committee (ICC) & Kalyani Forum

Short description of activity conducted: The State Level Quiz on "Savitribai Phule Biography" on the occasion of Savitribai Phule Birth Anniversary (Balika Din) was prepared in Google form and sent on Whats app and Telegram groups to the students and teachers. 112 students and teachers from different colleges of different universities solved the quiz. Certificates were sent to the participants at the time of submission of quiz. The quiz is prepared by Mrs. Renuka Pawar and Dr. Varsha Sahadev.