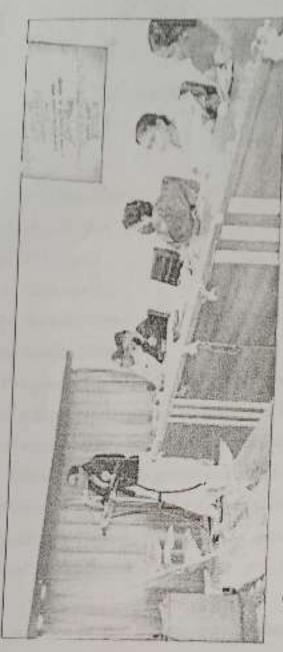

### Activity Reporting Format: 2020-21

Name of Activity: Celebration of "International Womens Day" - Guidance Camp on "Laws for Womens"

Date and time of activity conducted: 8th March 2021, 9.30 a.m.

Target Group: B. Com. II Students, Teachers

Number of Participants took the advantage: 89

Name of Organizer: Internal Complaints Committee(ICC)

Name of the Resource Person: 1] Mrs. J. S. Gaikwad Judge, Divani Court("C" Level), Peth Vadgaon

2] Adv. V. V. Kamalakar

Short description of activity conducted: Gaidance Camp on "Laws for Womens" was inaugurated by Chief guest Judge Mrs. J. S. Gaikwad, Adv. V. V. Kamalakar, Principal Dr. Vijaya Chavan. Mrs. Renuka Pawar, Chairman, ICC given preface of the programme. Dr. Ashok Jadhav has given introduction of Resource persons. In first session, Judge Mrs. J. S. Gaikwad has delivered speech on Protection of Women from Domestic Violence Act and The Dowry Prohibition Act. In second session, Adv. V. V. Kamalakar has given information about The sexual Harassment of Women at Workplace, Manodhirya Scheme. President of programme Principal Dr. Vijaya Chavan concluded all the sessions. Dr. Varsharani Sahadev expressed vote of thanks.