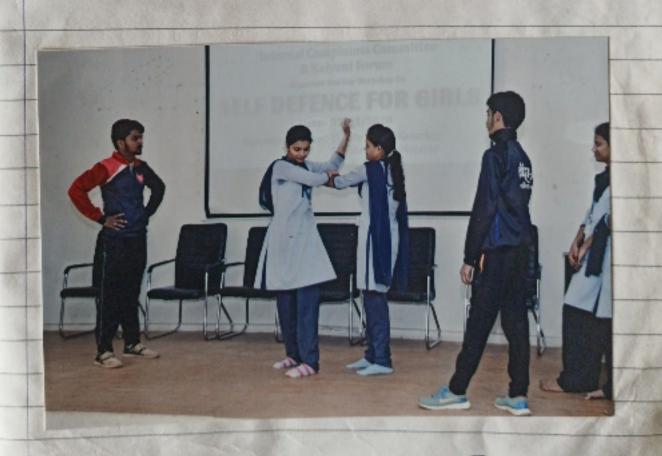

|            | 0.7                      |

### Workshop on " self Defence for Chris"

नी. विजयासीर यादव कला व विज्ञाल महाविद्यालय, वेड वड्यांव येथे छांतर्गत सक्रान् जियरण न्याभितीमार्फिन (उटट) " self Defence कि Gials" या विषयावर एक विवशीय कार्यशालेचे सामाजन विनांक ज केलुवारी २०२० रोती करणेन आले.

सदर कार्यकालेचे उद्धारन प्राशिक्षक की सुख केसरकर, प्री. गफुर मुजावर, मा प्राचार्या विनया चलाठा थांचे हस्ते से मिनार कक्षा मध्ये करने न क्षाले. प्राशिक्षक प्री सुख केसरकर व प्री गफुर मुजावर योनी सामच्छा छ. क. व छ. म. च्या १३८ विद्यार्थीनीना प्रत्यक्ष वैयाम्निक प्राशिक्षण दिले. यामध्ये विद्यार्थीनीना पुद्रन ह्ला केला, मागून हला केला तरु कराप्रकार प्रातिकार करावयाचा हे कृतीकरून सांगीनले तसेच सारिश्वरूचे कोणकोनिन वीक पर्यव्या आहेन व त्यावर प्रहार कथा करायचा थांचे प्रात्यक्षिक करून चेनले.



अध्यक्ष, भेगरीत तकार मिनारण समिनि

| Internal complaints committee of kalyani Forum Workshop on "Internation Self Defence for Girls"