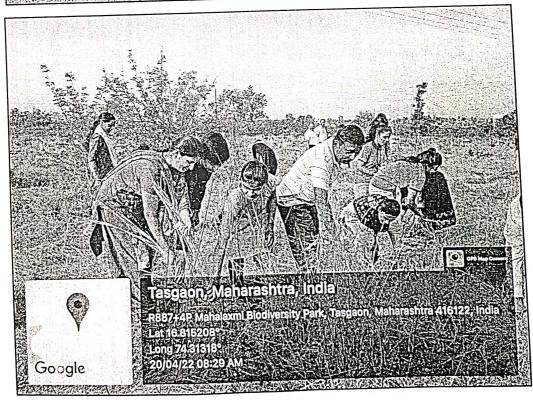

: B.A.III English Department Students and Teachers

Number of Participants

: 10 Student and Faculty

Name of the Organizer

: Criteria: VII and Department of Economics

**Short Description** 

Nature Club Peth Vadgaon and our College jointly organized wild spread programmes for Conservation and watering plants was held in Oxygen Park near mahalaxmi talav, Peth Vadgaon, on 20/04/2022. Department students and faculties also went to conservation and watering to plant at Oxygen Park. Dr.S.P.Patil, Dr. A.L. Powar, Dr.P.P.Yadav and Mr. A.D. Khandekar, B.A.III department students Participated in this activity.

Number of Participants : 20 Student and Faculty

Name of the Organizer : Criteria: VII and Department of Economics

Short Description :

Nature Club Peth Vadgaon and our College jointly organized wild spread programmes for Conservation and watering plants was held in Oxygen Park near mahalaxmi talav, Peth Vadgaon, on 20/04/2022. Department students and faculties also went to conservation and watering to plant at Oxygen Park. Dr.A. V.Jadhav and Dr.R.H.Karande, B.A.III and B.Com.II Students Participated in this activity.