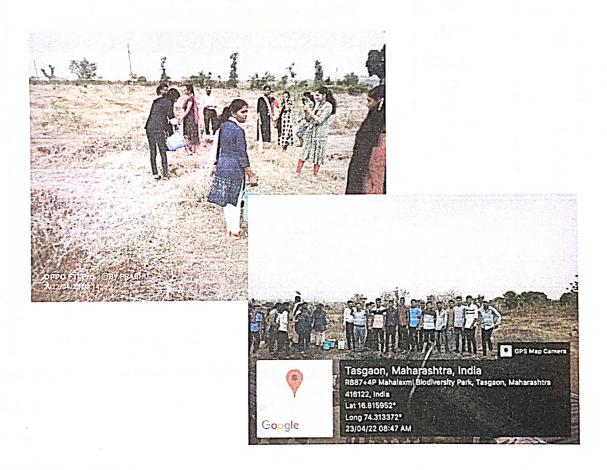

Number of Participants : 20 Student and Faculty

Name of the Organizer : Criteria: VII and Department of Economics

Short Description :

Nature Club Peth Vadgaon and our College jointly organized wild spread programmes for Conservation and watering plants was held in Oxygen Park near mahalaxmi talav, Peth Vadgaon, on 20/04/2022. Department students and faculties also went to conservation and watering to plant at Oxygen Park. Dr.A. V.Jadhav and Dr.R.H.Karande, B.A.III and B.Com.II Students Participated in this activity.

## Watering the plant

• Day and Date: 23rd April, 2022

• Time 07.00am to 10.00am

• Location: Mahlaximi Lake

• Presentee: SD-11

> SW-10 CTO- 01

• Objective : To water the plants

• Outcome: The plants were watered.