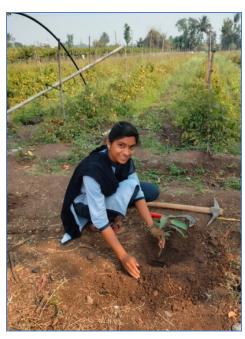

#### National Service Scheme planted tree

Students planted trees at their residence and farms

Faculty and administrative staff planted and maintened plants at their residence