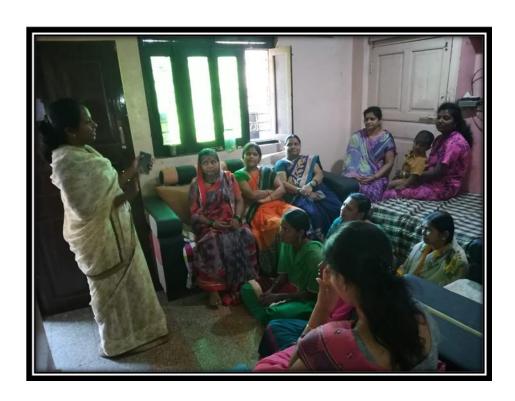

Number of Participants : 20 Student and Faculty

Name of the Organizer : Criteria: VII and Department of Economics

Short Description :

Nature Club Peth Vadgaon and our College jointly organized wild spread programmes for Conservation and watering plants was held in Oxygen Park near mahalaxmi talav, Peth Vadgaon, on 20/04/2022. Department students and faculties also went to conservation and watering to plant at Oxygen Park. Dr.A. V.Jadhav and Dr.R.H.Karande, B.A.III and B.Com.II Students Participated in this activity.