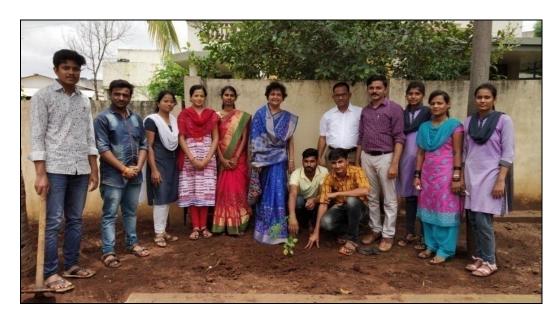

One student one plant is an initiative in line of a green and healthy environment as a helping hand to this noble initiative and for making the college students socially responsible institution carry out a plantation drive. All faculty member staff administration and management of the institution were also planting at least one tree themselves.

#### **Practice**

At the beginning of every year, we announced the scheme of one student one plant. Under this scheme, we motivate students to donate a plant to college. Students become climate ambassadors and pass on their knowledge and encourage