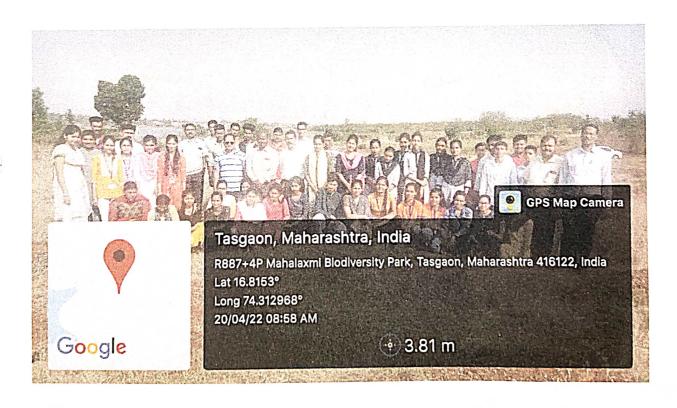

: B.A.III English Department Students and Teachers

Number of Participants

: 10 Student and Faculty

Name of the Organizer

: Criteria: VII and Department of Economics

**Short Description** 

Nature Club Peth Vadgaon and our College jointly organized wild spread programmes for Conservation and watering plants was held in Oxygen Park near mahalaxmi talav, Peth Vadgaon, on 20/04/2022. Department students and faculties also went to conservation and watering to plant at Oxygen Park. Dr.S.P.Patil, Dr. A.L. Powar, Dr.P.P.Yadav and Mr. A.D. Khandekar, B.A.III department students Participated in this activity.

#### Short Description of Conducted Activity:

Department of Microbiology, Shri Vijaysinha Yadav College, Peth Vadgaon worked in Conservation of Tree Plants at Mahalaxmi Biodiversity Park, Tasgaon, Maharashtra-416122 on 18<sup>st</sup> April, 2022, at 7.30 am to 9.30 am. Natural vegetation is a valuable natural resource. It is an important factor to maintaining environmental balance and it is necessary, more than 33 per cent out of total geographical area should be under forest cover. But last few decades proportion of forest is decreasing vary rapidly not only in Maharashtra but also in India. The current scenario of the Kolhapur district and Hatkanangale tehsil showed only 18.47 and 2.35 per cent forested land. As concern to Peth Vadgaon, it has no forest area. Recently as per Govt. directions, 6.52 hectare area has been developed as an 'Oxygen Park' with new endemic species plantation. Considering all these facts our Microbiology department has contributed to sustain these tree plants through watering in hot