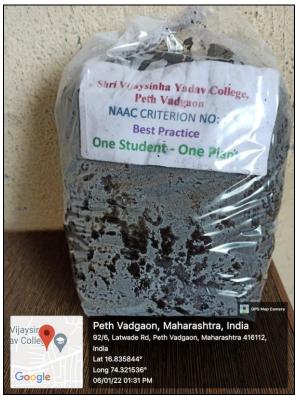

#### Volunteers of National Service Scheme donated plants to the college

Department of Sociology donated plants to the college

On 06<sup>th</sup> Jan. 2022, under the best practice "One Student One Plant" we distributed Vermicompost to 43 students (1 kg per student) for better growth of trees planted by student at their home town. On this occasion Prin. Dr. V. R. Chavan, Dr. V.N. Sahadev, Dr. R.H. Atigre, Dr. Bhosale & Miss Pradnya Patil were present.