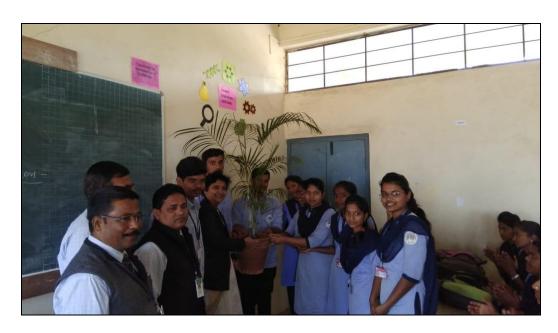

#### **Best Practices:**

- 1) ONE STUDENT ONE PLANT
- 2) DIGITAL LITERACY

#### 1. ONE STUDENT ONE PLANT

One student one plant is that each student should plant one tree and also nurture that tree.