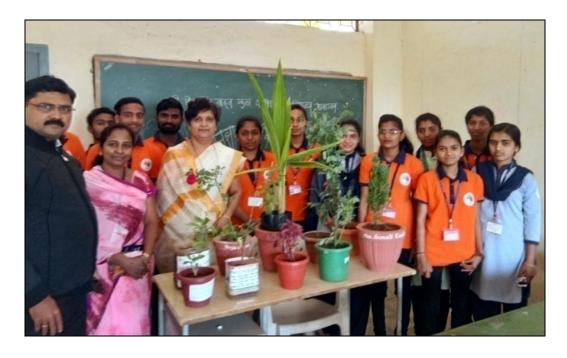

#### **Practice**

At the beginning of every year, we announced the scheme of one student one plant. Under this scheme, we motivate students to donate a plant to college. Students become climate ambassadors and pass on their knowledge and encourage

other students to take on social responsibility and shape their future. In academic year 2016-2017, our most of the students donated plants to the college.

The collected plants were distributed among the students. The students prepared plant by filling up organic manure and soil. Students have planted them with a variety like Mango, Guava, Jackfruit, Neem, Gulmohar, Bamboo etc. These plants have been planted in different areas from 2016 to till date.