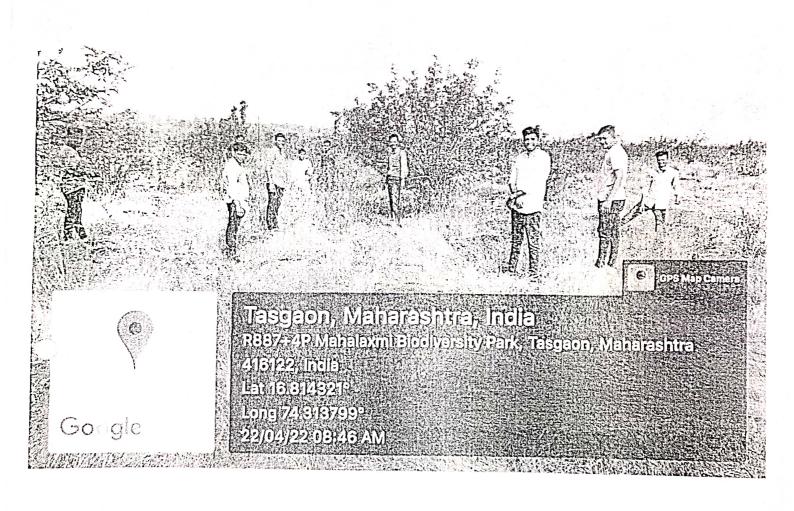

#### Short Description of Conducted Activity:

Department of Microbiology, Shri Vijaysinha Yadav College, Peth Vadgaon worked in Conservation of Tree Plants at Mahalaxmi Biodiversity Park, Tasgaon, Maharashtra-416122 on 18<sup>st</sup> April, 2022, at 7.30 am to 9.30 am. Natural vegetation is a valuable natural resource. It is an important factor to maintaining environmental balance and it is necessary, more than 33 per cent out of total geographical area should be under forest cover. But last few decades proportion of forest is decreasing vary rapidly not only in Maharashtra but also in India. The current scenario of the Kolhapur district and Hatkanangale tehsil showed only 18.47 and 2.35 per cent forested land. As concern to Peth Vadgaon, it has no forest area. Recently as per Govt. directions, 6.52 hectare area has been developed as an 'Oxygen Park' with new endemic species plantation. Considering all these facts our Microbiology department has contributed to sustain these tree plants through watering in hot