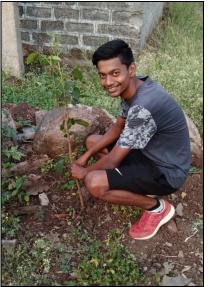

### **Photo plates**

Department of Chemistry donated plants to the college

Department of Physics planted trees in the college campus

#### Volunteers of National Service Scheme donated plants to the college

Department of Sociology donated plants to the college

On 06<sup>th</sup> Jan. 2022, under the best practice "One Student One Plant" we distributed Vermicompost to 43 students (1 kg per student) for better growth of trees planted by student at their home town. On this occasion Prin. Dr. V. R. Chavan, Dr. V.N. Sahadev, Dr. R.H. Atigre, Dr. Bhosale & Miss Pradnya Patil were present.