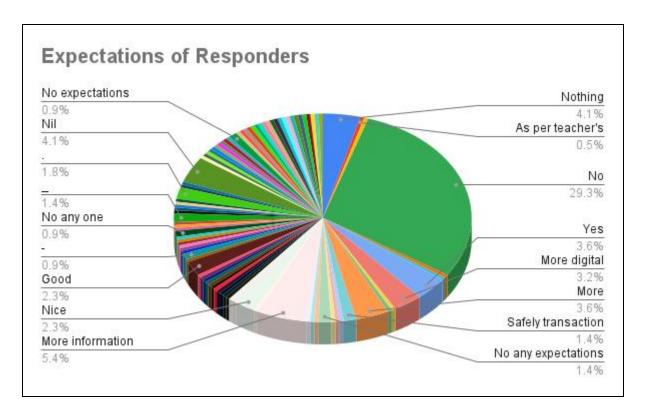

their courses with a positive vibe. In online mode communication problems are encountered.

#### **Analysis of Online Digital Literacy Survey**

Link of the Google Form: <a href="http://forms.gle/eA7QczRH2k5Z5GnW9">http://forms.gle/eA7QczRH2k5Z5GnW9</a>

1. Do the participants get the sufficient information of online transactions?



**Analysis:** majority of participants (75.8%) stated that they got sufficient information about online transactions.

2. Do the participants use the online transactions method for their daily work?



**Analysis:** majority responders stated that they use online transaction mode such as online shopping, recharge, phone pay, Google pay etc. for their daily life.24.7% respondents are still out of online transaction process.

#### 3. Expectation of Responders



**Analysis:** participants expected to aware them about fraud taking place during online transactions.

### PHOTO PLATES

## **Seminars**





## Lecture for women in the society





## **Google Classroom**









## **MORYA EVENT**





**Orientation Programme on E-Content Development** 





#### **Microsoft Office Quiz**



#### **Covid-19 Awareness**



### **Seminar Activity**



#### Yoga awareness



### Marathi Bhasha Di







Principal
Shri. Vijaysinha Yadav College
Peth Vadgaon, Dist. Kolhapur.