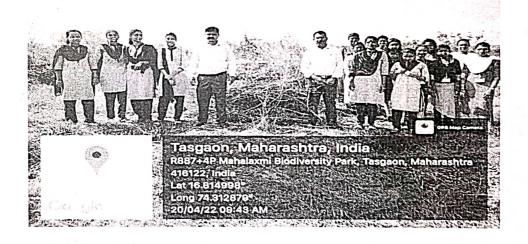

: B.A.III English Department Students and Teachers

Number of Participants

: 10 Student and Faculty

Name of the Organizer

: Criteria: VII and Department of Economics

**Short Description** 

Nature Club Peth Vadgaon and our College jointly organized wild spread programmes for Conservation and watering plants was held in Oxygen Park near mahalaxmi talav, Peth Vadgaon, on 20/04/2022. Department students and faculties also went to conservation and watering to plant at Oxygen Park. Dr.S.P.Patil, Dr. A.L. Powar, Dr.P.P.Yadav and Mr. A.D. Khandekar, B.A.III department students Participated in this activity.

Number of Participants : 20 Student and Faculty

Name of the Organizer : Criteria: VII and Department of Economics

Short Description :

Nature Club Peth Vadgaon and our College jointly organized wild spread programmes for Conservation and watering plants was held in Oxygen Park near mahalaxmi talav, Peth Vadgaon, on 20/04/2022. Department students and faculties also went to conservation and watering to plant at Oxygen Park. Dr.A. V.Jadhav and Dr.R.H.Karande, B.A.III and B.Com.II Students Participated in this activity.