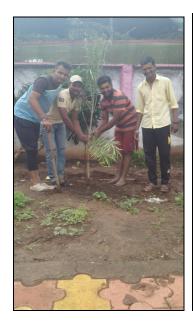

### **Photo plates**

Department of Chemistry donated plants to the college

Department of Physics planted trees in the college campus

#### Volunteers of National Service Scheme donated plants to the college

Department of Sociology donated plants to the college

On 06<sup>th</sup> Jan. 2022, under the best practice "One Student One Plant" we distributed Vermicompost to 43 students (1 kg per student) for better growth of trees planted by student at their home town. On this occasion Prin. Dr. V. R. Chavan, Dr. V.N. Sahadev, Dr. R.H. Atigre, Dr. Bhosale & Miss Pradnya Patil were present.