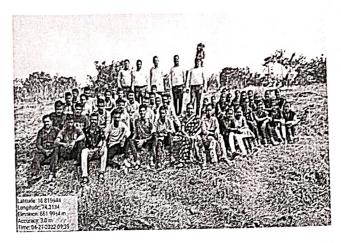

## Watering the plant

• Day and Date: 23rd April, 2022

• Time 07.00am to 10.00am

• Location: Mahlaximi Lake

• Presentee: SD-11

> SW-10 CTO- 01

• Objective : To water the plants

• Outcome: The plants were watered.