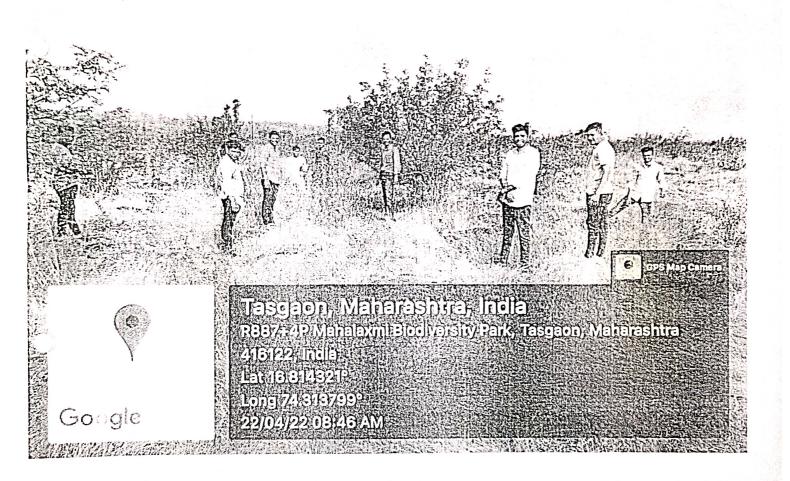

#### Short Description of Conducted Activity:

Department of Microbiology, Shri Vijaysinha Yadav College, Peth Vadgaon worked in Conservation of Tree Plants at Mahalaxmi Biodiversity Park, Tasgaon, Maharashtra-416122 on 18<sup>st</sup> April, 2022, at 7.30 am to 9.30 am. Natural vegetation is a valuable natural resource. It is an important factor to maintaining environmental balance and it is necessary, more than 33 per cent out of total geographical area should be under forest cover. But last few decades proportion of forest is decreasing vary rapidly not only in Maharashtra but also in India. The current scenario of the Kolhapur district and Hatkanangale tehsil showed only 18.47 and 2.35 per cent forested land. As concern to Peth Vadgaon, it has no forest area. Recently as per Govt. directions, 6.52 hectare area has been developed as an 'Oxygen Park' with new endemic species plantation. Considering all these facts our Microbiology department has contributed to sustain these tree plants through watering in hot

summer season. 30 students and 01departmental faculties participated in watering the plants on Thursday, 18<sup>st</sup> April, 2022 from 7.30 am to 9.30am.