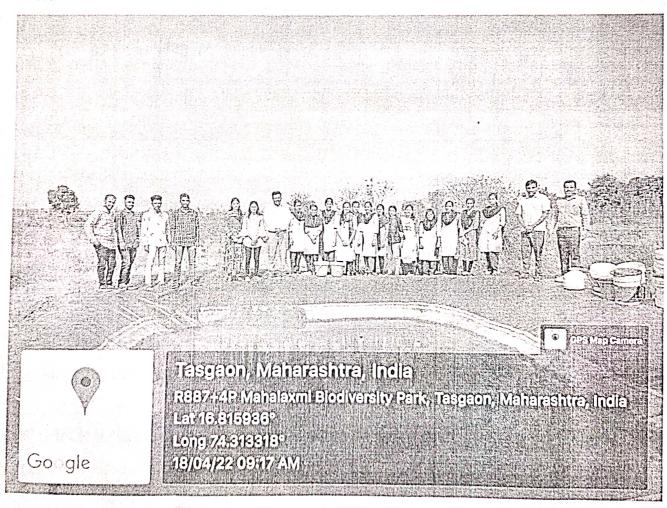

#### Short Description of Conducted Activity:

Department of Microbiology, Shri Vijaysinha Yadav College, Peth Vadgaon worked in Conservation of Tree Plants at Mahalaxmi Biodiversity Park, Tasgaon, Maharashtra-416122 on 18<sup>st</sup> April, 2022, at 7.30 am to 9.30 am. Natural vegetation is a valuable natural resource. It is an important factor to maintaining environmental balance and it is necessary, more than 33 per cent out of total geographical area should be under forest cover. But last few decades proportion of forest is decreasing vary rapidly not only in Maharashtra but also in India. The current scenario of the Kolhapur district and Hatkanangale tehsil showed only 18.47 and 2.35 per cent forested land. As concern to Peth Vadgaon, it has no forest area. Recently as per Govt. directions, 6.52 hectare area has been developed as an 'Oxygen Park' with new endemic species plantation. Considering all these facts our Microbiology department has contributed to sustain these tree plants through watering in hot

summer season. 30 students and 01departmental faculties participated in watering the plants on Thursday, 18<sup>st</sup> April, 2022 from 7.30 am to 9.30am.