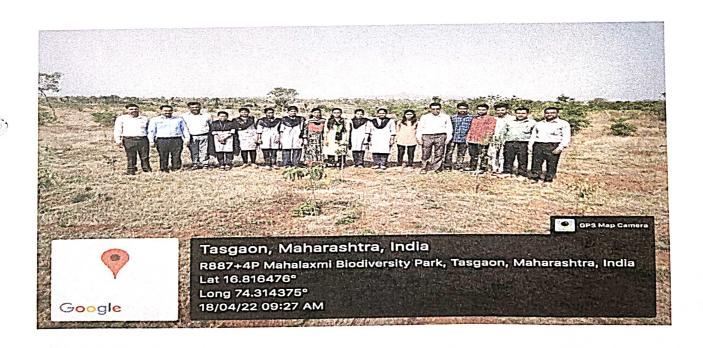

: B.A.III English Department Students and Teachers

Number of Participants

: 10 Student and Faculty

Name of the Organizer

: Criteria: VII and Department of Economics

**Short Description** 

Nature Club Peth Vadgaon and our College jointly organized wild spread programmes for Conservation and watering plants was held in Oxygen Park near mahalaxmi talav, Peth Vadgaon, on 20/04/2022. Department students and faculties also went to conservation and watering to plant at Oxygen Park. Dr.S.P.Patil, Dr. A.L. Powar, Dr.P.P.Yadav and Mr. A.D. Khandekar, B.A.III department students Participated in this activity.

Number of Participants : 20 Student and Faculty

Name of the Organizer : Criteria: VII and Department of Economics

Short Description :

Nature Club Peth Vadgaon and our College jointly organized wild spread programmes for Conservation and watering plants was held in Oxygen Park near mahalaxmi talav, Peth Vadgaon, on 20/04/2022. Department students and faculties also went to conservation and watering to plant at Oxygen Park. Dr.A. V.Jadhav and Dr.R.H.Karande, B.A.III and B.Com.II Students Participated in this activity.