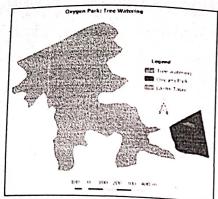

## Shri Vijaysinha Yadav College, Peth Vadgaon

निस्मि पेठवड़नाव व श्री. विज्ञानिस यादव महाविद्यान्य, पेठवड़नाव चांच्या संयुक्त विद्यामाने आदर्श गुरूकुल (तासमाव रोड) विद्यालय चे समार (महानुस्मी तन्सव पूर्व बाजू) योगे असणात्या ऑक्सीजन पार्क मधील वृक्षरोपांचे संवर्धन कामी महाविद्यालयातीन सम्वील वृक्षरोपांचे संवर्धन कामी महाविद्यालयातीन सम्वील वृक्षरोपांचे संवर्धन कामी महाविद्यालयातीन सम्वाल व्यव भाग उ व NCC, NSS च्या विद्याव्याचे श्रमदान नियोजन करणात आले अले