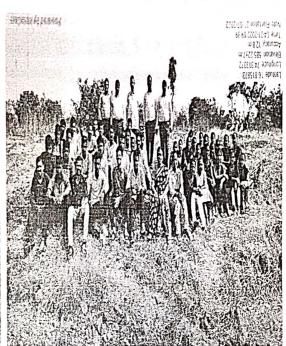

#### Report of "Conservation of Plants"

Thursday, 18 April, 2022 at 7.30 am to 9.30 am

Name of the Activity

: Conservation of Tree Plants

Date and Time of activity conducted

: 18 April, 2022, at 7.30 am to 9.30 am

#### Short Description of Conducted Activity:

Department of Microbiology, Shri Vijaysinha Yadav College, Peth Vadgaon worked in Conservation of Tree Plants at Mahalaxmi Biodiversity Park, Tasgaon, Maharashtra-416122 on 18<sup>st</sup> April, 2022, at 7.30 am to 9.30 am. Natural vegetation is a valuable natural resource. It is an important factor to maintaining environmental balance and it is necessary, more than 33 per cent out of total geographical area should be under forest cover. But last few decades proportion of forest is decreasing vary rapidly not only in Maharashtra but also in India. The current scenario of the Kolhapur district and Hatkanangale tehsil showed only 18.47 and 2.35 per cent forested land. As concern to Peth Vadgaon, it has no forest area. Recently as per Govt. directions, 6.52 hectare area has been developed as an 'Oxygen Park' with new endemic species plantation. Considering all these facts our Microbiology department has contributed to sustain these tree plants through watering in hot

summer season. 30 students and 01departmental faculties participated in watering the plants on Thursday, 18<sup>st</sup> April, 2022 from 7.30 am to 9.30am.