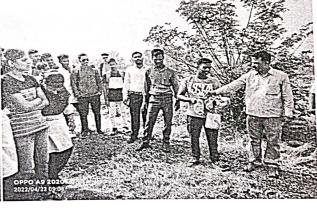

#### Report of "Conservation of Plants"

Thursday, 18 April, 2022 at 7.30 am to 9.30 am

Name of the Activity

: Conservation of Tree Plants

Date and Time of activity conducted

: 18 April, 2022, at 7.30 am to 9.30 am

#### Short Description of Conducted Activity:

Department of Microbiology, Shri Vijaysinha Yadav College, Peth Vadgaon worked in Conservation of Tree Plants at Mahalaxmi Biodiversity Park, Tasgaon, Maharashtra-416122 on 18<sup>st</sup> April, 2022, at 7.30 am to 9.30 am. Natural vegetation is a valuable natural resource. It is an important factor to maintaining environmental balance and it is necessary, more than 33 per cent out of total geographical area should be under forest cover. But last few decades proportion of forest is decreasing vary rapidly not only in Maharashtra but also in India. The current scenario of the Kolhapur district and Hatkanangale tehsil showed only 18.47 and 2.35 per cent forested land. As concern to Peth Vadgaon, it has no forest area. Recently as per Govt. directions, 6.52 hectare area has been developed as an 'Oxygen Park' with new endemic species plantation. Considering all these facts our Microbiology department has contributed to sustain these tree plants through watering in hot