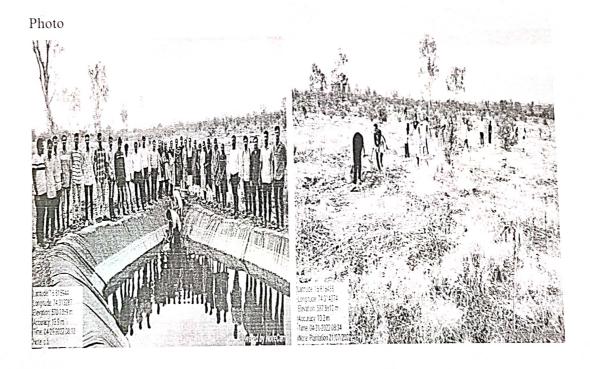

: B.A.III English Department Students and Teachers

Number of Participants

: 10 Student and Faculty

Name of the Organizer

: Criteria: VII and Department of Economics

**Short Description** 

Nature Club Peth Vadgaon and our College jointly organized wild spread programmes for Conservation and watering plants was held in Oxygen Park near mahalaxmi talav, Peth Vadgaon, on 20/04/2022. Department students and faculties also went to conservation and watering to plant at Oxygen Park. Dr.S.P.Patil, Dr. A.L. Powar, Dr.P.P.Yadav and Mr. A.D. Khandekar, B.A.III department students Participated in this activity.

Number of Participants : 20 Student and Faculty

Name of the Organizer : Criteria: VII and Department of Economics

Short Description :

Nature Club Peth Vadgaon and our College jointly organized wild spread programmes for Conservation and watering plants was held in Oxygen Park near mahalaxmi talav, Peth Vadgaon, on 20/04/2022. Department students and faculties also went to conservation and watering to plant at Oxygen Park. Dr.A. V.Jadhav and Dr.R.H.Karande, B.A.III and B.Com.II Students Participated in this activity.