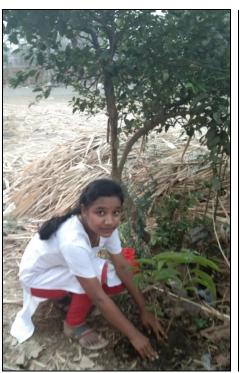

#### **Practice**

At the beginning of every year, we announced the scheme of one student one plant. Under this scheme, we motivate students to donate a plant to college. Students become climate ambassadors and pass on their knowledge and encourage

other students to take on social responsibility and shape their future. In academic year 2016-2017, our most of the students donated plants to the college.

The collected plants were distributed among the students. The students prepared plant by filling up organic manure and soil. Students have planted them with a variety like Mango, Guava, Jackfruit, Neem, Gulmohar, Bamboo etc. These plants have been planted in different areas from 2016 to till date.