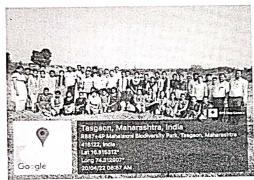

#### Short Description of Conducted Activity:

Department of Microbiology, Shri Vijaysinha Yadav College, Peth Vadgaon worked in Conservation of Tree Plants at Mahalaxmi Biodiversity Park, Tasgaon, Maharashtra-416122 on 18<sup>st</sup> April, 2022, at 7.30 am to 9.30 am. Natural vegetation is a valuable natural resource. It is an important factor to maintaining environmental balance and it is necessary, more than 33 per cent out of total geographical area should be under forest cover. But last few decades proportion of forest is decreasing vary rapidly not only in Maharashtra but also in India. The current scenario of the Kolhapur district and Hatkanangale tehsil showed only 18.47 and 2.35 per cent forested land. As concern to Peth Vadgaon, it has no forest area. Recently as per Govt. directions, 6.52 hectare area has been developed as an 'Oxygen Park' with new endemic species plantation. Considering all these facts our Microbiology department has contributed to sustain these tree plants through watering in hot