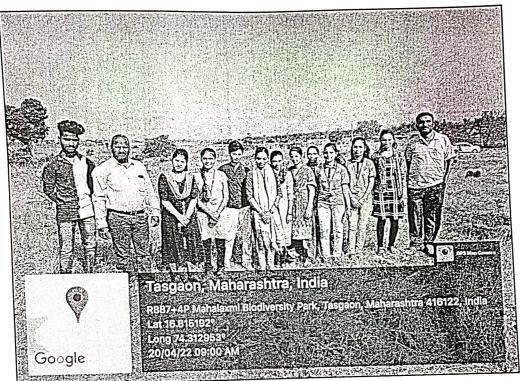

: B.A.III English Department Students and Teachers

Number of Participants

: 10 Student and Faculty

Name of the Organizer

: Criteria: VII and Department of Economics

**Short Description** 

Nature Club Peth Vadgaon and our College jointly organized wild spread programmes for Conservation and watering plants was held in Oxygen Park near mahalaxmi talav, Peth Vadgaon, on 20/04/2022. Department students and faculties also went to conservation and watering to plant at Oxygen Park. Dr.S.P.Patil, Dr. A.L. Powar, Dr.P.P.Yadav and Mr. A.D. Khandekar, B.A.III department students Participated in this activity.

Number of Participants : 20 Student and Faculty

Name of the Organizer : Criteria: VII and Department of Economics

Short Description :

Nature Club Peth Vadgaon and our College jointly organized wild spread programmes for Conservation and watering plants was held in Oxygen Park near mahalaxmi talav, Peth Vadgaon, on 20/04/2022. Department students and faculties also went to conservation and watering to plant at Oxygen Park. Dr.A. V.Jadhav and Dr.R.H.Karande, B.A.III and B.Com.II Students Participated in this activity.