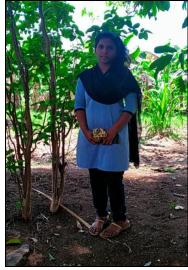

#### Volunteers of National Service Scheme donated plants to the college

Department of Sociology donated plants to the college

On 06<sup>th</sup> Jan. 2022, under the best practice "One Student One Plant" we distributed Vermicompost to 43 students (1 kg per student) for better growth of trees planted by student at their home town. On this occasion Prin. Dr. V. R. Chavan, Dr. V.N. Sahadev, Dr. R.H. Atigre, Dr. Bhosale & Miss Pradnya Patil were present.

#### National Service Scheme planted tree

Students planted trees at their residence and farms

Faculty and administrative staff planted and maintened plants at their residence