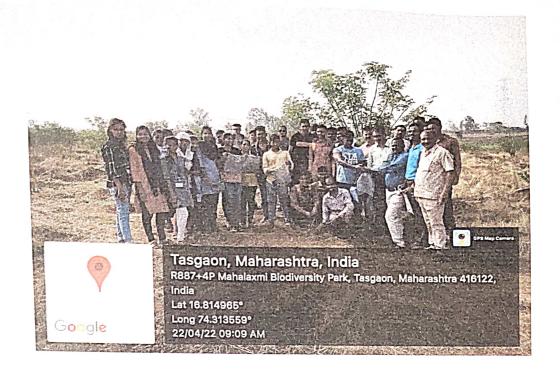

#### Short Description of Conducted Activity:

Department of Microbiology, Shri Vijaysinha Yadav College, Peth Vadgaon worked in Conservation of Tree Plants at Mahalaxmi Biodiversity Park, Tasgaon, Maharashtra-416122 on 18<sup>st</sup> April, 2022, at 7.30 am to 9.30 am. Natural vegetation is a valuable natural resource. It is an important factor to maintaining environmental balance and it is necessary, more than 33 per cent out of total geographical area should be under forest cover. But last few decades proportion of forest is decreasing vary rapidly not only in Maharashtra but also in India. The current scenario of the Kolhapur district and Hatkanangale tehsil showed only 18.47 and 2.35 per cent forested land. As concern to Peth Vadgaon, it has no forest area. Recently as per Govt. directions, 6.52 hectare area has been developed as an 'Oxygen Park' with new endemic species plantation. Considering all these facts our Microbiology department has contributed to sustain these tree plants through watering in hot

summer season. 30 students and 01departmental faculties participated in watering the plants on Thursday, 18<sup>st</sup> April, 2022 from 7.30 am to 9.30am.