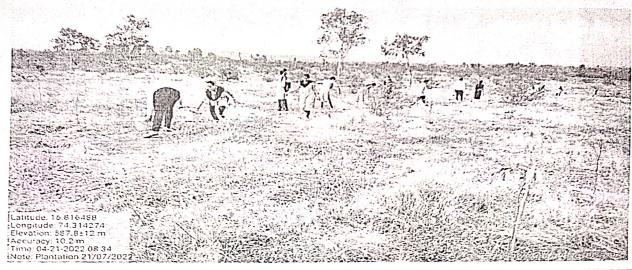

#### Short Description of Conducted Activity:

Department of Microbiology, Shri Vijaysinha Yadav College, Peth Vadgaon worked in Conservation of Tree Plants at Mahalaxmi Biodiversity Park, Tasgaon, Maharashtra-416122 on 18<sup>st</sup> April, 2022, at 7.30 am to 9.30 am. Natural vegetation is a valuable natural resource. It is an important factor to maintaining environmental balance and it is necessary, more than 33 per cent out of total geographical area should be under forest cover. But last few decades proportion of forest is decreasing vary rapidly not only in Maharashtra but also in India. The current scenario of the Kolhapur district and Hatkanangale tehsil showed only 18.47 and 2.35 per cent forested land. As concern to Peth Vadgaon, it has no forest area. Recently as per Govt. directions, 6.52 hectare area has been developed as an 'Oxygen Park' with new endemic species plantation. Considering all these facts our Microbiology department has contributed to sustain these tree plants through watering in hot

summer season. 30 students and 01departmental faculties participated in watering the plants on Thursday, 18<sup>st</sup> April, 2022 from 7.30 am to 9.30am.