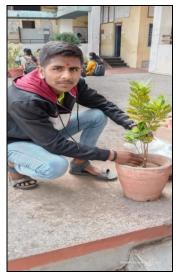

### **Photo plates**

Department of Chemistry donated plants to the college

Department of Physics planted trees in the college campus

#### National Service Scheme planted tree

Students planted trees at their residence and farms

Faculty and administrative staff planted and maintened plants at their residence