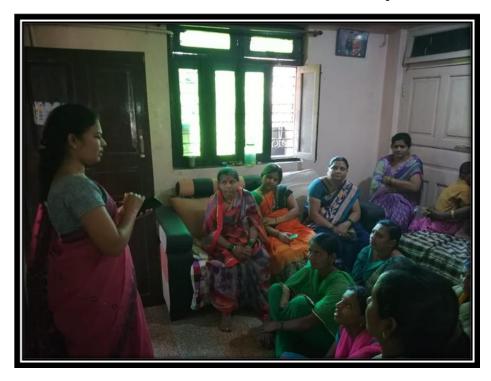

: B.A.III English Department Students and Teachers

Number of Participants

: 10 Student and Faculty

Name of the Organizer

: Criteria: VII and Department of Economics

**Short Description** 

Nature Club Peth Vadgaon and our College jointly organized wild spread programmes for Conservation and watering plants was held in Oxygen Park near mahalaxmi talav, Peth Vadgaon, on 20/04/2022. Department students and faculties also went to conservation and watering to plant at Oxygen Park. Dr.S.P.Patil, Dr. A.L. Powar, Dr.P.P.Yadav and Mr. A.D. Khandekar, B.A.III department students Participated in this activity.