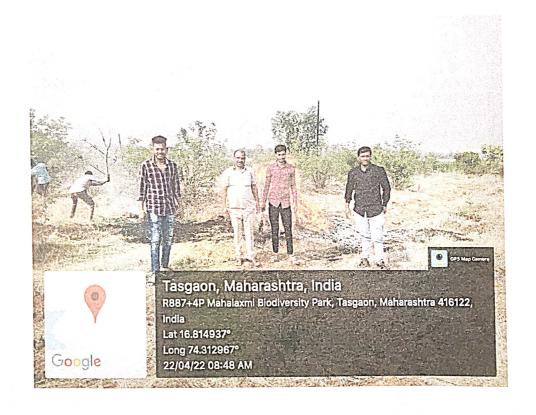

: B.A.III English Department Students and Teachers

Number of Participants

: 10 Student and Faculty

Name of the Organizer

: Criteria: VII and Department of Economics

**Short Description** 

Nature Club Peth Vadgaon and our College jointly organized wild spread programmes for Conservation and watering plants was held in Oxygen Park near mahalaxmi talav, Peth Vadgaon, on 20/04/2022. Department students and faculties also went to conservation and watering to plant at Oxygen Park. Dr.S.P.Patil, Dr. A.L. Powar, Dr.P.P.Yadav and Mr. A.D. Khandekar, B.A.III department students Participated in this activity.

Number of Participants : 20 Student and Faculty

Name of the Organizer : Criteria: VII and Department of Economics

Short Description :

Nature Club Peth Vadgaon and our College jointly organized wild spread programmes for Conservation and watering plants was held in Oxygen Park near mahalaxmi talav, Peth Vadgaon, on 20/04/2022. Department students and faculties also went to conservation and watering to plant at Oxygen Park. Dr.A. V.Jadhav and Dr.R.H.Karande, B.A.III and B.Com.II Students Participated in this activity.