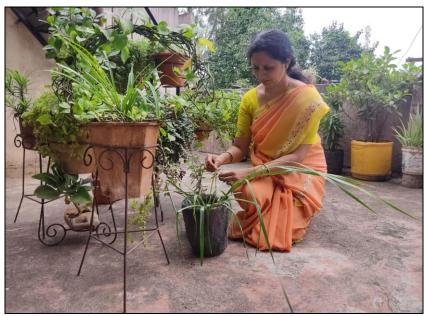

other students to take on social responsibility and shape their future. In academic year 2016-2017, our most of the students donated plants to the college.

The collected plants were distributed among the students. The students prepared plant by filling up organic manure and soil. Students have planted them with a variety like Mango, Guava, Jackfruit, Neem, Gulmohar, Bamboo etc. These plants have been planted in different areas from 2016 to till date.

#### **Evidences of success**

Department of physics has organized tree plantation programme under this practice. We planted some trees in our college campus. Department of Botany and NSS have also organized tree plantation programme at barren land at various villages in the neighborhood. Through this program, we planted trees and made a promise that we will take care of every tree we have planted.