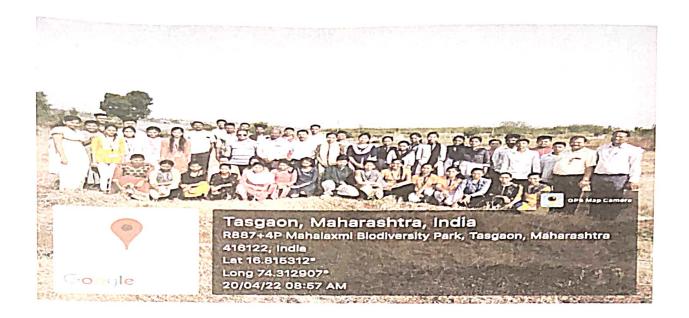

: B.A.III English Department Students and Teachers

Number of Participants

: 10 Student and Faculty

Name of the Organizer

: Criteria: VII and Department of Economics

**Short Description** 

Nature Club Peth Vadgaon and our College jointly organized wild spread programmes for Conservation and watering plants was held in Oxygen Park near mahalaxmi talav, Peth Vadgaon, on 20/04/2022. Department students and faculties also went to conservation and watering to plant at Oxygen Park. Dr.S.P.Patil, Dr. A.L. Powar, Dr.P.P.Yadav and Mr. A.D. Khandekar, B.A.III department students Participated in this activity.

Number of Participants : 20 Student and Faculty

Name of the Organizer : Criteria: VII and Department of Economics

Short Description :

Nature Club Peth Vadgaon and our College jointly organized wild spread programmes for Conservation and watering plants was held in Oxygen Park near mahalaxmi talav, Peth Vadgaon, on 20/04/2022. Department students and faculties also went to conservation and watering to plant at Oxygen Park. Dr.A. V.Jadhav and Dr.R.H.Karande, B.A.III and B.Com.II Students Participated in this activity.