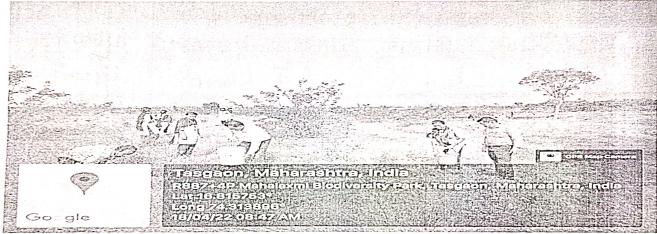

: B.A.III English Department Students and Teachers

Number of Participants

: 10 Student and Faculty

Name of the Organizer

: Criteria: VII and Department of Economics

**Short Description** 

Nature Club Peth Vadgaon and our College jointly organized wild spread programmes for Conservation and watering plants was held in Oxygen Park near mahalaxmi talav, Peth Vadgaon, on 20/04/2022. Department students and faculties also went to conservation and watering to plant at Oxygen Park. Dr.S.P.Patil, Dr. A.L. Powar, Dr.P.P.Yadav and Mr. A.D. Khandekar, B.A.III department students Participated in this activity.

Number of Participants : 20 Student and Faculty

Name of the Organizer : Criteria: VII and Department of Economics

Short Description :

Nature Club Peth Vadgaon and our College jointly organized wild spread programmes for Conservation and watering plants was held in Oxygen Park near mahalaxmi talav, Peth Vadgaon, on 20/04/2022. Department students and faculties also went to conservation and watering to plant at Oxygen Park. Dr.A. V.Jadhav and Dr.R.H.Karande, B.A.III and B.Com.II Students Participated in this activity.