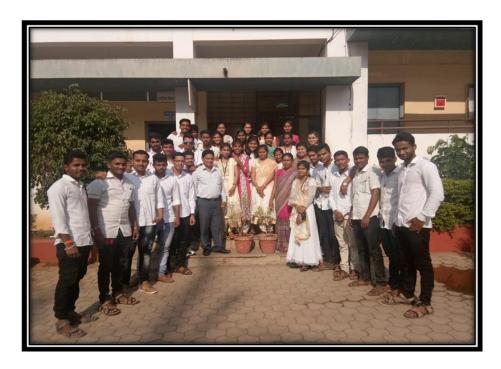

#### **Practice**

At the beginning of every year, we announced the scheme of one student one plant. Under this scheme, we motivate students to donate a plant to college. Students become climate ambassadors and pass on their knowledge and encourage

other students to take on social responsibility and shape their future. In academic year 2016-2017, our most of the students donated plants to the college.

The collected plants were distributed among the students. The students prepared plant by filling up organic manure and soil. Students have planted them with a variety like Mango, Guava, Jackfruit, Neem, Gulmohar, Bamboo etc. These plants have been planted in different areas from 2016 to till date.