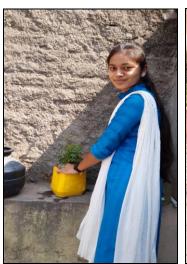

other students to take on social responsibility and shape their future. In academic year 2016-2017, our most of the students donated plants to the college.

The collected plants were distributed among the students. The students prepared plant by filling up organic manure and soil. Students have planted them with a variety like Mango, Guava, Jackfruit, Neem, Gulmohar, Bamboo etc. These plants have been planted in different areas from 2016 to till date.

#### **Evidences of success**

Department of physics has organized tree plantation programme under this practice. We planted some trees in our college campus. Department of Botany and NSS have also organized tree plantation programme at barren land at various villages in the neighborhood. Through this program, we planted trees and made a promise that we will take care of every tree we have planted.