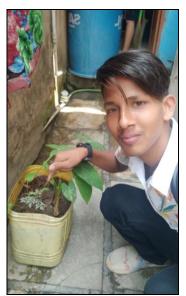

### **Photo plates**

Department of Chemistry donated plants to the college

Department of Physics planted trees in the college campus