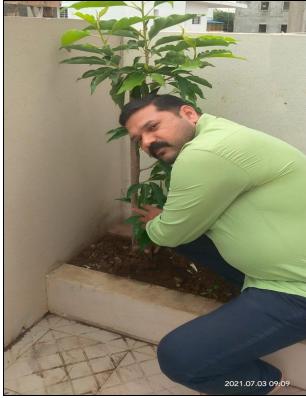

other students to take on social responsibility and shape their future. In academic year 2016-2017, our most of the students donated plants to the college.

The collected plants were distributed among the students. The students prepared plant by filling up organic manure and soil. Students have planted them with a variety like Mango, Guava, Jackfruit, Neem, Gulmohar, Bamboo etc. These plants have been planted in different areas from 2016 to till date.

#### **Evidences of success**

Department of physics has organized tree plantation programme under this practice. We planted some trees in our college campus. Department of Botany and NSS have also organized tree plantation programme at barren land at various villages in the neighborhood. Through this program, we planted trees and made a promise that we will take care of every tree we have planted.