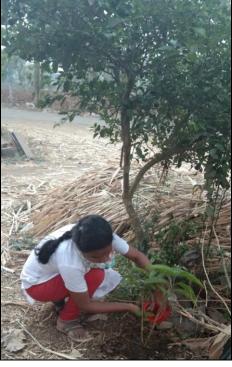

#### **Practice**

At the beginning of every year, we announced the scheme of one student one plant. Under this scheme, we motivate students to donate a plant to college. Students become climate ambassadors and pass on their knowledge and encourage

other students to take on social responsibility and shape their future. In academic year 2016-2017, our most of the students donated plants to the college.

The collected plants were distributed among the students. The students prepared plant by filling up organic manure and soil. Students have planted them with a variety like Mango, Guava, Jackfruit, Neem, Gulmohar, Bamboo etc. These plants have been planted in different areas from 2016 to till date.