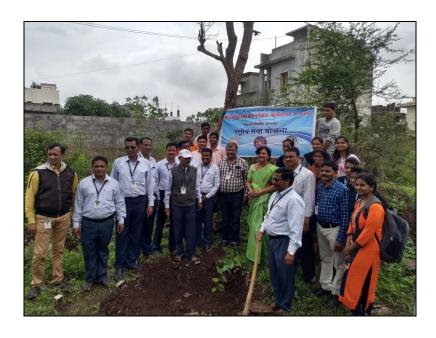

#### **Evidences of success**

Department of physics has organized tree plantation programme under this practice. We planted some trees in our college campus. Department of Botany and NSS have also organized tree plantation programme at barren land at various villages in the neighborhood. Through this program, we planted trees and made a promise that we will take care of every tree we have planted.