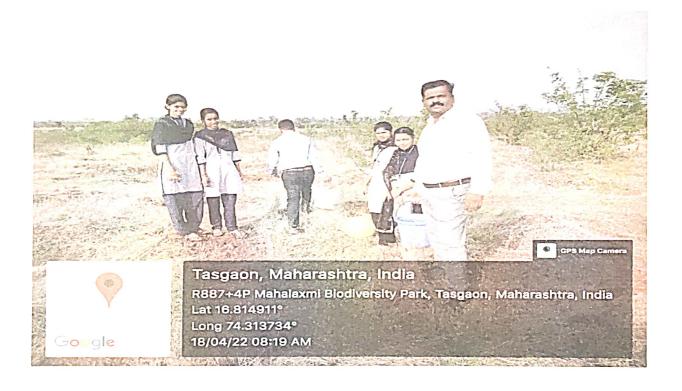

#### Report of "Conservation of Plants"

Thursday, 18 April, 2022 at 7.30 am to 9.30 am

Name of the Activity

: Conservation of Tree Plants

Date and Time of activity conducted

: 18 April, 2022, at 7.30 am to 9.30 am

#### Short Description of Conducted Activity:

Department of Microbiology, Shri Vijaysinha Yadav College, Peth Vadgaon worked in Conservation of Tree Plants at Mahalaxmi Biodiversity Park, Tasgaon, Maharashtra-416122 on 18<sup>st</sup> April, 2022, at 7.30 am to 9.30 am. Natural vegetation is a valuable natural resource. It is an important factor to maintaining environmental balance and it is necessary, more than 33 per cent out of total geographical area should be under forest cover. But last few decades proportion of forest is decreasing vary rapidly not only in Maharashtra but also in India. The current scenario of the Kolhapur district and Hatkanangale tehsil showed only 18.47 and 2.35 per cent forested land. As concern to Peth Vadgaon, it has no forest area. Recently as per Govt. directions, 6.52 hectare area has been developed as an 'Oxygen Park' with new endemic species plantation. Considering all these facts our Microbiology department has contributed to sustain these tree plants through watering in hot

summer season. 30 students and 01departmental faculties participated in watering the plants on Thursday, 18<sup>st</sup> April, 2022 from 7.30 am to 9.30am.