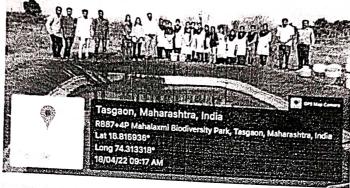

#### Short Description of Conducted Activity:

Department of Microbiology, Shri Vijaysinha Yadav College, Peth Vadgaon worked in Conservation of Tree Plants at Mahalaxmi Biodiversity Park, Tasgaon, Maharashtra-416122 on 18<sup>st</sup> April, 2022, at 7.30 am to 9.30 am. Natural vegetation is a valuable natural resource. It is an important factor to maintaining environmental balance and it is necessary, more than 33 per cent out of total geographical area should be under forest cover. But last few decades proportion of forest is decreasing vary rapidly not only in Maharashtra but also in India. The current scenario of the Kolhapur district and Hatkanangale tehsil showed only 18.47 and 2.35 per cent forested land. As concern to Peth Vadgaon, it has no forest area. Recently as per Govt. directions, 6.52 hectare area has been developed as an 'Oxygen Park' with new endemic species plantation. Considering all these facts our Microbiology department has contributed to sustain these tree plants through watering in hot

summer season. 30 students and 01departmental faculties participated in watering the plants on Thursday, 18<sup>st</sup> April, 2022 from 7.30 am to 9.30am.