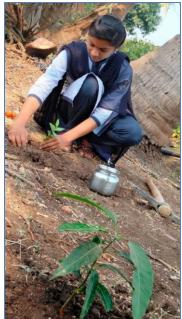

#### National Service Scheme planted tree

Students planted trees at their residence and farms

Faculty and administrative staff planted and maintened plants at their residence