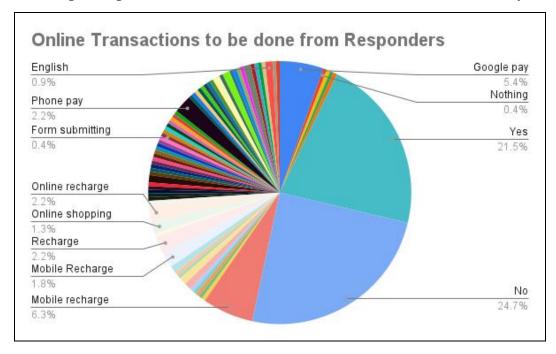

nd rural community women with a "traditional" mindset find it is difficult to adopt; they need to accept new learning circumstances with an open mind and heart. So Change the attitude & technology literacy would help them to gain confidence in order to succeed in their courses with a positive vibe. In online mode communication problems are encountered.

#### **Analysis of Online Digital Literacy Survey**

Link of the Google Form: <a href="http://forms.gle/eA7QczRH2k5Z5GnW9">http://forms.gle/eA7QczRH2k5Z5GnW9</a>

1. Do the participants get the sufficient information of online transactions?



**Analysis:** majority of participants (75.8%) stated that they got sufficient information about online transactions.

2. Do the participants use the online transactions method for their daily work?



**Analysis:** majority responders stated that they use online transaction mode such as online shopping, recharge, phone pay, Google pay etc. for their daily life.24.7% respondents are still out of online transaction process.

#### 3. Expectation of Responders



**Analysis:** participants expected to aware them about fraud taking place during online transactions.

### PHOTO PLATES

## **Seminars**





## Lecture for women in the society





## **Google Classroom**









## **MORYA EVENT**





**Orientation Programme on E-Content Development** 





#### **Microsoft Office Quiz**



#### **Covid-19 Awareness**



### **Seminar Activity**



#### Yoga awareness



### Marathi Bhasha Di







Principal
Shri. Vijaysinha Yadav College
Peth Vadgaon, Dist. Kolhapur.