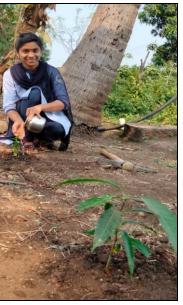

#### National Service Scheme planted tree

Students planted trees at their residence and farms

Faculty and administrative staff planted and maintened plants at their residence