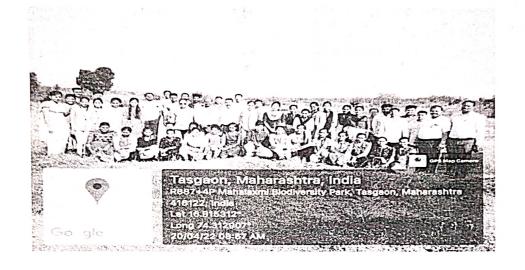

#### Short Description of Conducted Activity:

Department of Microbiology, Shri Vijaysinha Yadav College, Peth Vadgaon worked in Conservation of Tree Plants at Mahalaxmi Biodiversity Park, Tasgaon, Maharashtra-416122 on 18<sup>st</sup> April, 2022, at 7.30 am to 9.30 am. Natural vegetation is a valuable natural resource. It is an important factor to maintaining environmental balance and it is necessary, more than 33 per cent out of total geographical area should be under forest cover. But last few decades proportion of forest is decreasing vary rapidly not only in Maharashtra but also in India. The current scenario of the Kolhapur district and Hatkanangale tehsil showed only 18.47 and 2.35 per cent forested land. As concern to Peth Vadgaon, it has no forest area. Recently as per Govt. directions, 6.52 hectare area has been developed as an 'Oxygen Park' with new endemic species plantation. Considering all these facts our Microbiology department has contributed to sustain these tree plants through watering in hot

summer season. 30 students and 01departmental faculties participated in watering the plants on Thursday, 18<sup>st</sup> April, 2022 from 7.30 am to 9.30am.