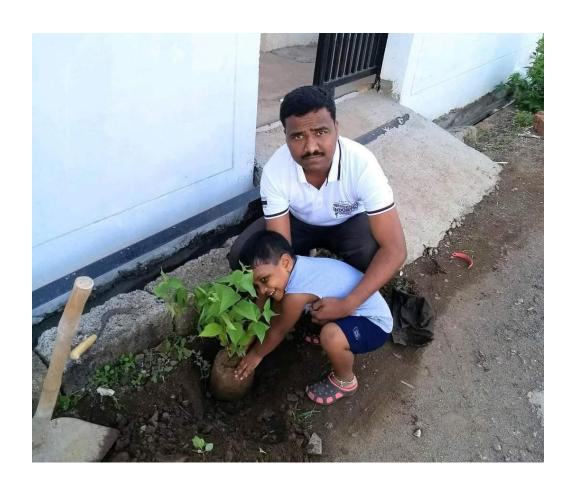

#### 1. ONE STUDENT ONE PLANT

One student one plant is that each student should plant one tree and also nurture that tree.

#### **Practice**

At the beginning of every year, we announced the scheme of one student one plant. Under this scheme, we motivate students to donate a plant to college. Students become climate ambassadors and pass on their knowledge and encourage

other students to take on social responsibility and shape their future. In academic year 2016-2017, our most of the students donated plants to the college.

The collected plants were distributed among the students. The students prepared plant by filling up organic manure and soil. Students have planted them with a variety like Mango, Guava, Jackfruit, Neem, Gulmohar, Bamboo etc. These plants have been planted in different areas from 2016 to till date.