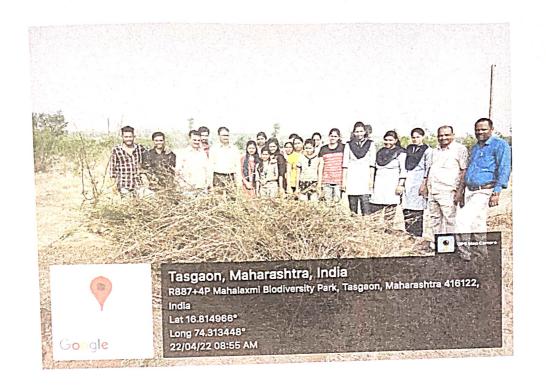

: B.A.III English Department Students and Teachers

Number of Participants

: 10 Student and Faculty

Name of the Organizer

: Criteria: VII and Department of Economics

**Short Description** 

Nature Club Peth Vadgaon and our College jointly organized wild spread programmes for Conservation and watering plants was held in Oxygen Park near mahalaxmi talav, Peth Vadgaon, on 20/04/2022. Department students and faculties also went to conservation and watering to plant at Oxygen Park. Dr.S.P.Patil, Dr. A.L. Powar, Dr.P.P.Yadav and Mr. A.D. Khandekar, B.A.III department students Participated in this activity.

Number of Participants : 20 Student and Faculty

Name of the Organizer : Criteria: VII and Department of Economics

Short Description :

Nature Club Peth Vadgaon and our College jointly organized wild spread programmes for Conservation and watering plants was held in Oxygen Park near mahalaxmi talav, Peth Vadgaon, on 20/04/2022. Department students and faculties also went to conservation and watering to plant at Oxygen Park. Dr.A. V.Jadhav and Dr.R.H.Karande, B.A.III and B.Com.II Students Participated in this activity.