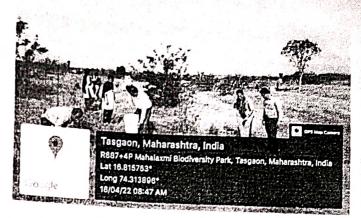

#### Short Description of Conducted Activity:

Department of Microbiology, Shri Vijaysinha Yadav College, Peth Vadgaon worked in Conservation of Tree Plants at Mahalaxmi Biodiversity Park, Tasgaon, Maharashtra-416122 on 18<sup>st</sup> April, 2022, at 7.30 am to 9.30 am. Natural vegetation is a valuable natural resource. It is an important factor to maintaining environmental balance and it is necessary, more than 33 per cent out of total geographical area should be under forest cover. But last few decades proportion of forest is decreasing vary rapidly not only in Maharashtra but also in India. The current scenario of the Kolhapur district and Hatkanangale tehsil showed only 18.47 and 2.35 per cent forested land. As concern to Peth Vadgaon, it has no forest area. Recently as per Govt. directions, 6.52 hectare area has been developed as an 'Oxygen Park' with new endemic species plantation. Considering all these facts our Microbiology department has contributed to sustain these tree plants through watering in hot

summer season. 30 students and 01departmental faculties participated in watering the plants on Thursday, 18<sup>st</sup> April, 2022 from 7.30 am to 9.30am.