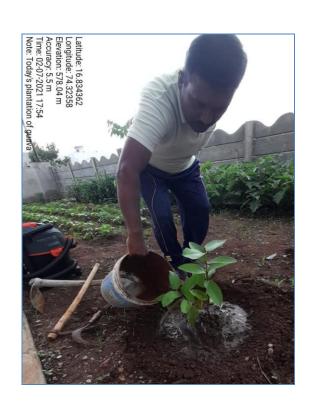

other students to take on social responsibility and shape their future. In academic year 2016-2017, our most of the students donated plants to the college.

The collected plants were distributed among the students. The students prepared plant by filling up organic manure and soil. Students have planted them with a variety like Mango, Guava, Jackfruit, Neem, Gulmohar, Bamboo etc. These plants have been planted in different areas from 2016 to till date.

#### **Evidences of success**

Department of physics has organized tree plantation programme under this practice. We planted some trees in our college campus. Department of Botany and NSS have also organized tree plantation programme at barren land at various villages in the neighborhood. Through this program, we planted trees and made a promise that we will take care of every tree we have planted.