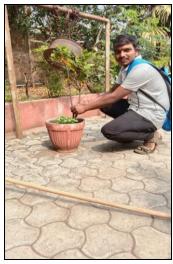

#### **Evidences of success**

Department of physics has organized tree plantation programme under this practice. We planted some trees in our college campus. Department of Botany and NSS have also organized tree plantation programme at barren land at various villages in the neighborhood. Through this program, we planted trees and made a promise that we will take care of every tree we have planted.

### **Photo plates**

Department of Chemistry donated plants to the college

Department of Physics planted trees in the college campus