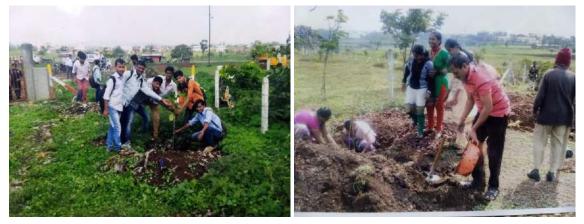

### **Response:**

The college has uploaded the ecopies of the attendance and reports for the following activities: Nirmaalya collection (2017-18); Shramdan at Vadgaon Bajar Samiti (2017-18); Tree Plantation (2016-17) and Pulse Polio vaccination (2020-21).