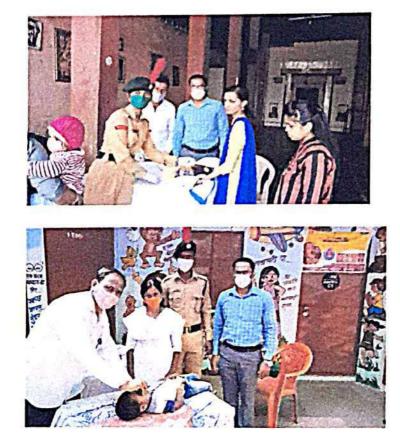

### **Response:**

The college has uploaded the ecopies of the attendance and reports for the following activities: Nirmaalya collection (2017-18); Shramdan at Vadgaon Bajar Samiti (2017-18); Tree Plantation (2016-17) and Pulse Polio vaccination (2020-21).