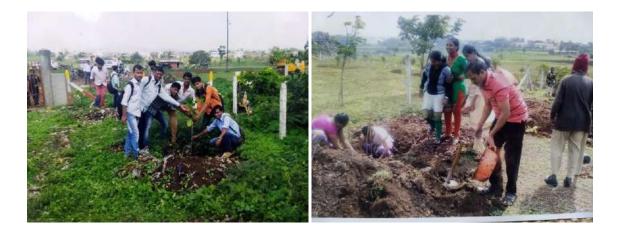

### **Response:**

The college has uploaded the ecopies of the attendance and reports for the following activities: Nirmaalya collection (2017-18); Shramdan at Vadgaon Bajar Samiti (2017-18); Tree Plantation (2016-17) and Pulse Polio vaccination (2020-21).