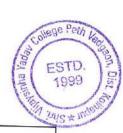

## 2.1 Number of students year-wise during last five years

## **Response:** List of students certified by Principal

| 2020-21 | 2019-20 | 2018-19 | 2017-18 | 2016-17 |
|---------|---------|---------|---------|---------|
| 1213    | 1268    | 1156    | 1181    | 1224    |